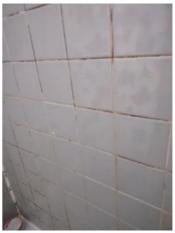

Window/Lock/Screen 2024-03-13 14:25:40 43.776169, -79.5002126 Image

| 🔰 Bathroom: Main<br>Bathroom |     | 🗙 ACTION |           |
|------------------------------|-----|----------|-----------|
| Cabinet/Counter/Shelving     | N   | None     |           |
| Door/Knob/Lock               | D - | None     | Loose     |
| Exhaust Fan                  | D - | None     | Very loud |
| Flooring/Baseboard           | N   | None     |           |
| Light Fixture                | N   | None     |           |
| Medicine Cabinet/Mirror      | - S | None     |           |
| Plumbing/Drain               | - S | None     |           |
| Shower Door/Rail/Curtain     | - S | None     |           |
| Sink/Faucet                  | - S | None     |           |
| Switch/Outlet                | - S | None     |           |
| Toilet                       | - S | None     |           |
| Toilet Paper Holder          | - S | None     |           |

Page 8 of 15

Report generated by zInspector

| <b>N</b> Bathroom: Main<br>Bathroom |     | 🗙 ACTION | 517                                        |
|-------------------------------------|-----|----------|--------------------------------------------|
| Towel Rack                          | - S | None     |                                            |
| Tub/Shower                          | D - | None     | Needs regrotting, leak<br>into living room |
| Wall/Ceiling                        | - S | None     |                                            |