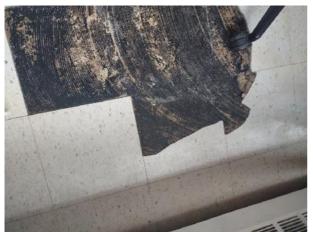

| is Condition Summary                              |                                |   |      |                              |                    |  |
|---------------------------------------------------|--------------------------------|---|------|------------------------------|--------------------|--|
| 🛍 AREA 🛛 🕈 DETAIL 🛛 🔒 💥 ACTION 🖓 COMMENTS 🖽 MEDIA |                                |   |      |                              |                    |  |
| Entry:<br>Entrance Area                           | Security/Screen<br>Door        | D | None | Missing                      | 🛃 Image<br>🛃 Image |  |
| Kitchen                                           | Range/Fan/Hood/<br>Filter      | D | None | Range hood doesn't<br>work   | 📩 Image            |  |
| Living Room:<br>Living/Dining<br>Room             | Wall/Ceiling                   | D | None | Leak in ceiling below shower | 📩 Image            |  |
| Living Room:<br>Living/Dining<br>Room             | Window/Lock/<br>Screen         | D | None | Screen ripped                | 📩 Image<br>📩 Image |  |
| Bedroom:<br>Master<br>Bedroom                     | Window/Lock/<br>Screen         | D | None | Screen ripped                | 🗗 Image            |  |
| Bedroom 2:<br>Bedroom 1                           | Closet/Door/Track/<br>Shelving | D | None | Off top track                | 🛃 Image            |  |

Page 1 of 15

Report generated by  $\mathbf{z} \mathsf{Inspector}$ 

| IN AREA                       | P DETAIL                       | l | 🗙 ΑCTION |                                                                       | 510<br>MEDIA       |
|-------------------------------|--------------------------------|---|----------|-----------------------------------------------------------------------|--------------------|
| Bedroom 2:<br>Bedroom 1       | Window/Lock/<br>Screen         | D | None     | Screen ripped                                                         | 🛃 Image            |
| Bedroom 3:<br>Bedroom 2       | Closet/Door/Track/<br>Shelving | D | None     | No tracks on bottom                                                   | 🛃 Image            |
| Bedroom 3:<br>Bedroom 2       | Light Fixture/Fan              | D | None     | cover missing                                                         | 🛃 Image            |
| Bedroom 3:<br>Bedroom 2       | Window/Lock/<br>Screen         | D | None     | Screen ripped                                                         | 🛃 Image            |
| Bathroom:<br>Main<br>Bathroom | Door/Knob/Lock                 | D | None     | Loose                                                                 | 🗗 Image            |
| Bathroom:<br>Main<br>Bathroom | Exhaust Fan                    | D | None     | Very loud                                                             | 🛃 Image<br>🛃 Image |
| Bathroom:<br>Main<br>Bathroom | Tub/Shower                     | D | None     | Needs regrotting,<br>leak into living room                            | 🛃 Image<br>🛃 Image |
| Bathroom 2:<br>Powder Room    | Flooring/Baseboard             | D | None     | Damaged from leak                                                     | 🖻 Image            |
| Back<br>Yard/Exterior         | Landscaping                    | D | None     | Lifting                                                               | 🛃 Image            |
| Back<br>Yard/Exterior         | Other                          | D | None     | Screen door off/<br>glass door hard to<br>open                        | 🛃 Image<br>🛃 Image |
| Basement                      | Switch/Outlet                  | D | None     | Missing switch to<br>basement / lights in<br>laundry room no<br>chain | 🗗 Image<br>🗗 Image |
| Front<br>Yard/Exterior        | Building Exterior              | D | None     | Bricks deteriorating                                                  | 🛃 Image<br>🛃 Image |
| Front<br>Yard/Exterior        | Light Fixture                  | D | None     | Broken                                                                | 🛃 Image            |
| Garage/Parki<br>ng: Driveway  | Other                          | D | None     | Door to garage off<br>hinge                                           | 🛃 Image            |