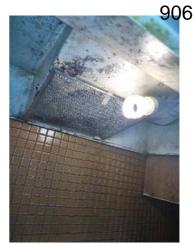

| is Condition Summary                              |                                |   |      |                              |                    |  |
|---------------------------------------------------|--------------------------------|---|------|------------------------------|--------------------|--|
| 🛍 AREA 🛛 🕈 DETAIL 🛛 🔒 💥 ACTION 🖓 COMMENTS 🖽 MEDIA |                                |   |      |                              |                    |  |
| Entry:<br>Entrance Area                           | Security/Screen<br>Door        | D | None | Missing                      | 🛃 Image<br>🛃 Image |  |
| Kitchen                                           | Range/Fan/Hood/<br>Filter      | D | None | Range hood doesn't<br>work   | 📩 Image            |  |
| Living Room:<br>Living/Dining<br>Room             | Wall/Ceiling                   | D | None | Leak in ceiling below shower | 📩 Image            |  |
| Living Room:<br>Living/Dining<br>Room             | Window/Lock/<br>Screen         | D | None | Screen ripped                | 📩 Image<br>📩 Image |  |
| Bedroom:<br>Master<br>Bedroom                     | Window/Lock/<br>Screen         | D | None | Screen ripped                | 🗗 Image            |  |
| Bedroom 2:<br>Bedroom 1                           | Closet/Door/Track/<br>Shelving | D | None | Off top track                | 🛃 Image            |  |

| 🕕 Kitchen             |     | 💥 ACTION | 512<br>COMMENTS         |
|-----------------------|-----|----------|-------------------------|
| Faucet/Plumbing       | N   | None     |                         |
| Flooring/Baseboard    | N   | None     |                         |
| Light Fixture         | N   | None     |                         |
| Oven                  | N   | None     | Own                     |
| Range/Fan/Hood/Filter | D - | None     | Range hood doesn't work |
| Refrigerator          | N   | None     | Own                     |
| Sink/Disposal         | - S | None     |                         |
| Switch/Outlet         | - S | None     |                         |
| Wall/Ceiling          | - S | None     |                         |
| Window Covering       | - S | None     |                         |