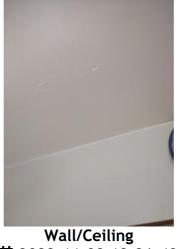

| IN AREA                               | P DETAIL           | ß | 🗙 ACTION |                                                                                             | 525<br>En Media                                                                                                                                                                                                        |
|---------------------------------------|--------------------|---|----------|---------------------------------------------------------------------------------------------|------------------------------------------------------------------------------------------------------------------------------------------------------------------------------------------------------------------------|
| Living Room:<br>Living/Dining<br>Room | Flooring/Baseboard | D | None     | Missing pieces scuff                                                                        | 🛃 Image                                                                                                                                                                                                                |
| Living Room:<br>Living/Dining<br>Room | Wall/Ceiling       | D | None     | Water damage on<br>wall by window / on<br>ceiling by window /<br>ceiling above<br>table**** | Image      Image |
| Living Room:<br>Living/Dining<br>Room | Window Covering    | D | None     | Damage of siop                                                                              | 🛃 Image                                                                                                                                                                                                                |
| Hallway/Stair<br>s: Hallway           | Wall/Ceiling       | D | None     | Peeling                                                                                     | 🛃 Image                                                                                                                                                                                                                |
| Bedroom:<br>Master<br>Bedroom         | Window Covering    | D | None     | Water damage on<br>sill                                                                     | 🖪 Image                                                                                                                                                                                                                |
| Bedroom 2:<br>Bedroom 1               | Window Covering    | D | None     | Damage on sill                                                                              | 🚰 Image<br>🚰 Image                                                                                                                                                                                                     |
| Bathroom:<br>Main<br>Bathroom         | Tub/Shower         | D | None     | Possible leak from<br>shower into dining<br>room                                            | Image<br>Image<br>Image<br>Image<br>Image                                                                                                                                                                              |
| Bathroom:<br>Main<br>Bathroom         | Wall/Ceiling       | D | None     | Paint peeling on ceiling                                                                    | 🏝 Image                                                                                                                                                                                                                |
| Bathroom 2:<br>Powder Room            | Door/Knob/Lock     | D | None     | Knob loose                                                                                  | 🛃 Image                                                                                                                                                                                                                |
| Back<br>Yard/Exterior                 | Fence/Gate         | D | None     | Falling over                                                                                | 🚰 Image<br>🚰 Image                                                                                                                                                                                                     |
| Basement                              | Wall/Ceiling       | D | None     | Hole in wall                                                                                | 🛃 Image                                                                                                                                                                                                                |
| Front<br>Yard/Exterior                | Building Exterior  | D | None     | Bricks deteriorating                                                                        | 🛃 Image                                                                                                                                                                                                                |
| Front<br>Yard/Exterior                | Other              | D | None     | Doorbell broken                                                                             | 🛃 Image                                                                                                                                                                                                                |