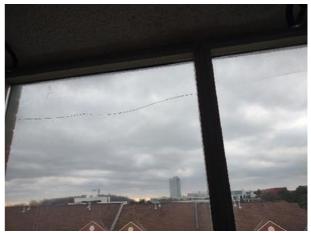

Flooring/Baseboard 2024-03-13 14:14:03 43.7761727, -79.5001623 Image

Range/Fan/Hood/Filter 2024-03-13 14:15:02 43.7761534, -79.5001625 Image

| Living Room:<br>Living/Dining Room |     | 💥 ACTION |                                 |
|------------------------------------|-----|----------|---------------------------------|
| Flooring/Baseboard                 | N   | None     |                                 |
| Light Fixture/Fan                  | N   | None     |                                 |
| Switch/Outlet                      | - S | None     |                                 |
| Wall/Ceiling                       | D - | None     | Leak in ceiling below<br>shower |
| Window Covering                    | - S | None     |                                 |
| Window/Lock/Screen                 | D - | None     | Screen ripped                   |

Flooring/Baseboard 2024-03-13 14:16:33 43.7761534, -79.5001625 Image

Image

#### Wall/Ceiling 2024-03-13 14:17:26 43.776171, -79.5001341 Image

| 🔰 Hallway/Stairs: Hallway | <b>&amp;</b> CONDITION | 💥 ACTION |  |
|---------------------------|------------------------|----------|--|
| Flooring/Baseboard        | N                      | None     |  |