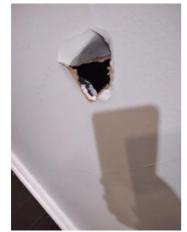

| IN AREA                               | P DETAIL           | ß | 🗙 ACTION |                                                                                             | 525<br>En Media                                                                                                                                                                                                        |
|---------------------------------------|--------------------|---|----------|---------------------------------------------------------------------------------------------|------------------------------------------------------------------------------------------------------------------------------------------------------------------------------------------------------------------------|
| Living Room:<br>Living/Dining<br>Room | Flooring/Baseboard | D | None     | Missing pieces scuff                                                                        | 🛃 Image                                                                                                                                                                                                                |
| Living Room:<br>Living/Dining<br>Room | Wall/Ceiling       | D | None     | Water damage on<br>wall by window / on<br>ceiling by window /<br>ceiling above<br>table**** | Image      Image |
| Living Room:<br>Living/Dining<br>Room | Window Covering    | D | None     | Damage of siop                                                                              | 🛃 Image                                                                                                                                                                                                                |
| Hallway/Stair<br>s: Hallway           | Wall/Ceiling       | D | None     | Peeling                                                                                     | 🛃 Image                                                                                                                                                                                                                |
| Bedroom:<br>Master<br>Bedroom         | Window Covering    | D | None     | Water damage on<br>sill                                                                     | 🖪 Image                                                                                                                                                                                                                |
| Bedroom 2:<br>Bedroom 1               | Window Covering    | D | None     | Damage on sill                                                                              | 🚰 Image<br>🚰 Image                                                                                                                                                                                                     |
| Bathroom:<br>Main<br>Bathroom         | Tub/Shower         | D | None     | Possible leak from<br>shower into dining<br>room                                            | Image<br>Image<br>Image<br>Image<br>Image                                                                                                                                                                              |
| Bathroom:<br>Main<br>Bathroom         | Wall/Ceiling       | D | None     | Paint peeling on ceiling                                                                    | 🏝 Image                                                                                                                                                                                                                |
| Bathroom 2:<br>Powder Room            | Door/Knob/Lock     | D | None     | Knob loose                                                                                  | 🛃 Image                                                                                                                                                                                                                |
| Back<br>Yard/Exterior                 | Fence/Gate         | D | None     | Falling over                                                                                | 🚰 Image<br>🚰 Image                                                                                                                                                                                                     |
| Basement                              | Wall/Ceiling       | D | None     | Hole in wall                                                                                | 🛃 Image                                                                                                                                                                                                                |
| Front<br>Yard/Exterior                | Building Exterior  | D | None     | Bricks deteriorating                                                                        | 🛃 Image                                                                                                                                                                                                                |
| Front<br>Yard/Exterior                | Other              | D | None     | Doorbell broken                                                                             | 🛃 Image                                                                                                                                                                                                                |