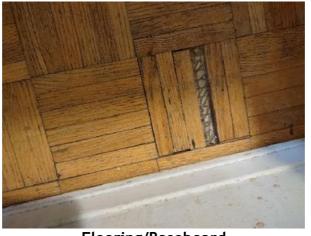

| Bathroom 2: Powder Room |     | 💥 ACTION |                   |
|-------------------------|-----|----------|-------------------|
| Door/Knob/Lock          | - S | None     |                   |
| Exhaust Fan             | - S | None     |                   |
| Flooring/Baseboard      | D - | None     | Damaged from leak |
| Light Fixture           | N   | None     |                   |
| Plumbing/Drain          | - S | None     |                   |
| Sink/Faucet             | N   | None     |                   |
| Switch/Outlet           | - S | None     |                   |
| Toilet                  | - S | None     |                   |
| Toilet Paper Holder     | - S | None     |                   |
| Wall/Ceiling            | - S | None     |                   |

Flooring/Baseboard 2024-03-13 14:34:49 3.43.7761338, -79.5002163 Image

Flooring/Baseboard **1** 2024-03-13 14:34:51 **2** 43.7761338, -79.5002163 **1** Image

Sink/Faucet 2024-03-13 14:35:01 43.7761338, -79.5002163 Image