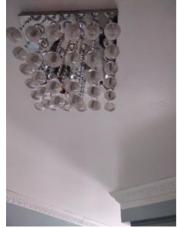

| Bedroom 3: Bedroom 2           | CONDITION | 🗙 ACTION |                     |
|--------------------------------|-----------|----------|---------------------|
| Closet/Door/Track/<br>Shelving | D -       | None     | No tracks on bottom |
| Door/Knob/Lock                 | - S       | None     |                     |
| Flooring/Baseboard             | N         | None     |                     |
| Light Fixture/Fan              | D -       | None     | cover missing       |
| Switch/Outlet                  | - S       | None     |                     |
| Wall/Ceiling                   | - S       | None     |                     |
| Window/Lock/Screen             | D -       | None     | Screen ripped       |