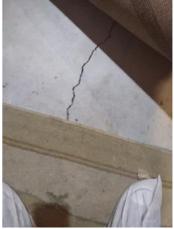

| IN AREA                               | P DETAIL           | ß | 🗙 ACTION |                                                                                             | 525<br>En Media                                                                                                                                                                                                        |
|---------------------------------------|--------------------|---|----------|---------------------------------------------------------------------------------------------|------------------------------------------------------------------------------------------------------------------------------------------------------------------------------------------------------------------------|
| Living Room:<br>Living/Dining<br>Room | Flooring/Baseboard | D | None     | Missing pieces scuff                                                                        | 🛃 Image                                                                                                                                                                                                                |
| Living Room:<br>Living/Dining<br>Room | Wall/Ceiling       | D | None     | Water damage on<br>wall by window / on<br>ceiling by window /<br>ceiling above<br>table**** | Image      Image |
| Living Room:<br>Living/Dining<br>Room | Window Covering    | D | None     | Damage of siop                                                                              | 🛃 Image                                                                                                                                                                                                                |
| Hallway/Stair<br>s: Hallway           | Wall/Ceiling       | D | None     | Peeling                                                                                     | 🛃 Image                                                                                                                                                                                                                |
| Bedroom:<br>Master<br>Bedroom         | Window Covering    | D | None     | Water damage on<br>sill                                                                     | 🖪 Image                                                                                                                                                                                                                |
| Bedroom 2:<br>Bedroom 1               | Window Covering    | D | None     | Damage on sill                                                                              | 🚰 Image<br>🚰 Image                                                                                                                                                                                                     |
| Bathroom:<br>Main<br>Bathroom         | Tub/Shower         | D | None     | Possible leak from<br>shower into dining<br>room                                            | Image<br>Image<br>Image<br>Image<br>Image                                                                                                                                                                              |
| Bathroom:<br>Main<br>Bathroom         | Wall/Ceiling       | D | None     | Paint peeling on ceiling                                                                    | 🏝 Image                                                                                                                                                                                                                |
| Bathroom 2:<br>Powder Room            | Door/Knob/Lock     | D | None     | Knob loose                                                                                  | 🛃 Image                                                                                                                                                                                                                |
| Back<br>Yard/Exterior                 | Fence/Gate         | D | None     | Falling over                                                                                | 🚰 Image<br>🚰 Image                                                                                                                                                                                                     |
| Basement                              | Wall/Ceiling       | D | None     | Hole in wall                                                                                | 🛃 Image                                                                                                                                                                                                                |
| Front<br>Yard/Exterior                | Building Exterior  | D | None     | Bricks deteriorating                                                                        | 🛃 Image                                                                                                                                                                                                                |
| Front<br>Yard/Exterior                | Other              | D | None     | Doorbell broken                                                                             | 🛃 Image                                                                                                                                                                                                                |