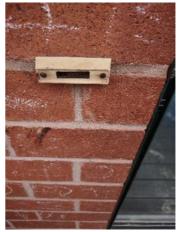

| IN AREA                               | P DETAIL           | ß | 🗙 ACTION |                                                                                             | 525<br>En Media                                                                                                                                                                                                        |
|---------------------------------------|--------------------|---|----------|---------------------------------------------------------------------------------------------|------------------------------------------------------------------------------------------------------------------------------------------------------------------------------------------------------------------------|
| Living Room:<br>Living/Dining<br>Room | Flooring/Baseboard | D | None     | Missing pieces scuff                                                                        | 🛃 Image                                                                                                                                                                                                                |
| Living Room:<br>Living/Dining<br>Room | Wall/Ceiling       | D | None     | Water damage on<br>wall by window / on<br>ceiling by window /<br>ceiling above<br>table**** | Image      Image |
| Living Room:<br>Living/Dining<br>Room | Window Covering    | D | None     | Damage of siop                                                                              | 🛃 Image                                                                                                                                                                                                                |
| Hallway/Stair<br>s: Hallway           | Wall/Ceiling       | D | None     | Peeling                                                                                     | 🛃 Image                                                                                                                                                                                                                |
| Bedroom:<br>Master<br>Bedroom         | Window Covering    | D | None     | Water damage on<br>sill                                                                     | 🖪 Image                                                                                                                                                                                                                |
| Bedroom 2:<br>Bedroom 1               | Window Covering    | D | None     | Damage on sill                                                                              | 🚰 Image<br>🚰 Image                                                                                                                                                                                                     |
| Bathroom:<br>Main<br>Bathroom         | Tub/Shower         | D | None     | Possible leak from<br>shower into dining<br>room                                            | Image<br>Image<br>Image<br>Image<br>Image                                                                                                                                                                              |
| Bathroom:<br>Main<br>Bathroom         | Wall/Ceiling       | D | None     | Paint peeling on ceiling                                                                    | 🏝 Image                                                                                                                                                                                                                |
| Bathroom 2:<br>Powder Room            | Door/Knob/Lock     | D | None     | Knob loose                                                                                  | 🛃 Image                                                                                                                                                                                                                |
| Back<br>Yard/Exterior                 | Fence/Gate         | D | None     | Falling over                                                                                | 🚰 Image<br>🚰 Image                                                                                                                                                                                                     |
| Basement                              | Wall/Ceiling       | D | None     | Hole in wall                                                                                | 🛃 Image                                                                                                                                                                                                                |
| Front<br>Yard/Exterior                | Building Exterior  | D | None     | Bricks deteriorating                                                                        | 🛃 Image                                                                                                                                                                                                                |
| Front<br>Yard/Exterior                | Other              | D | None     | Doorbell broken                                                                             | 🛃 Image                                                                                                                                                                                                                |