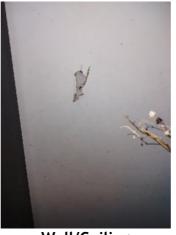

| IN AREA                               | P DETAIL           | ß | 🗙 ACTION |                                                                                             | 525<br>En Media                                                                                                                                                                                                        |
|---------------------------------------|--------------------|---|----------|---------------------------------------------------------------------------------------------|------------------------------------------------------------------------------------------------------------------------------------------------------------------------------------------------------------------------|
| Living Room:<br>Living/Dining<br>Room | Flooring/Baseboard | D | None     | Missing pieces scuff                                                                        | 🛃 Image                                                                                                                                                                                                                |
| Living Room:<br>Living/Dining<br>Room | Wall/Ceiling       | D | None     | Water damage on<br>wall by window / on<br>ceiling by window /<br>ceiling above<br>table**** | Image      Image |
| Living Room:<br>Living/Dining<br>Room | Window Covering    | D | None     | Damage of siop                                                                              | 🛃 Image                                                                                                                                                                                                                |
| Hallway/Stair<br>s: Hallway           | Wall/Ceiling       | D | None     | Peeling                                                                                     | 🛃 Image                                                                                                                                                                                                                |
| Bedroom:<br>Master<br>Bedroom         | Window Covering    | D | None     | Water damage on<br>sill                                                                     | 🖪 Image                                                                                                                                                                                                                |
| Bedroom 2:<br>Bedroom 1               | Window Covering    | D | None     | Damage on sill                                                                              | 🚰 Image<br>🚰 Image                                                                                                                                                                                                     |
| Bathroom:<br>Main<br>Bathroom         | Tub/Shower         | D | None     | Possible leak from<br>shower into dining<br>room                                            | Image<br>Image<br>Image<br>Image<br>Image                                                                                                                                                                              |
| Bathroom:<br>Main<br>Bathroom         | Wall/Ceiling       | D | None     | Paint peeling on ceiling                                                                    | 🏝 Image                                                                                                                                                                                                                |
| Bathroom 2:<br>Powder Room            | Door/Knob/Lock     | D | None     | Knob loose                                                                                  | 🛃 Image                                                                                                                                                                                                                |
| Back<br>Yard/Exterior                 | Fence/Gate         | D | None     | Falling over                                                                                | 🚰 Image<br>🚰 Image                                                                                                                                                                                                     |
| Basement                              | Wall/Ceiling       | D | None     | Hole in wall                                                                                | 🛃 Image                                                                                                                                                                                                                |
| Front<br>Yard/Exterior                | Building Exterior  | D | None     | Bricks deteriorating                                                                        | 🛃 Image                                                                                                                                                                                                                |
| Front<br>Yard/Exterior                | Other              | D | None     | Doorbell broken                                                                             | 🛃 Image                                                                                                                                                                                                                |