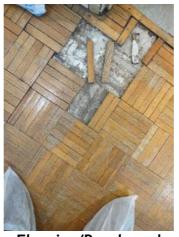

Wall/Ceiling 2024-03-27 13:15:59 43.7758613, -79.4999075 Image

| I Living Room:<br>Living/Dining Room |     | 🗙 ACTION |                      |
|--------------------------------------|-----|----------|----------------------|
| Flooring/Baseboard                   | D - | None     | Missing pieces scuff |
| Light Fixture/Fan                    | - S | None     |                      |

Page 5 of 15

Report generated by zInspector

| Living Room:<br>Living/Dining Room |     | 💥 ΑCTION | 529<br>COMMENTS                                                                          |
|------------------------------------|-----|----------|------------------------------------------------------------------------------------------|
| Wall/Ceiling                       | D - | None     | Water damage on wall by<br>window / on ceiling by<br>window / ceiling above<br>table**** |
| Window Covering                    | D - | None     | Damage of siop                                                                           |
| Window/Lock/Screen                 | - S | None     |                                                                                          |

Flooring/Baseboard 2024-03-27 13:11:48 43.7758189, -79.4999409 Image

Wall/Ceiling 2024-03-27 13:12:30 43.7758189, -79.4999409 Image

Wall/Ceiling 2024-03-27 13:11:22 43.7758189, -79.4999409 Image

Wall/Ceiling 2024-03-27 13:12:31 (2) 43.7758189, -79.4999409 Image