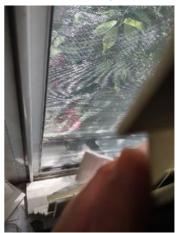

| IN AREA                               | P DETAIL           | ß | 🗙 ACTION |                                                                                             | 525<br>En Media                                                                                                                                                                                                        |
|---------------------------------------|--------------------|---|----------|---------------------------------------------------------------------------------------------|------------------------------------------------------------------------------------------------------------------------------------------------------------------------------------------------------------------------|
| Living Room:<br>Living/Dining<br>Room | Flooring/Baseboard | D | None     | Missing pieces scuff                                                                        | 🛃 Image                                                                                                                                                                                                                |
| Living Room:<br>Living/Dining<br>Room | Wall/Ceiling       | D | None     | Water damage on<br>wall by window / on<br>ceiling by window /<br>ceiling above<br>table**** | Image      Image |
| Living Room:<br>Living/Dining<br>Room | Window Covering    | D | None     | Damage of siop                                                                              | 🛃 Image                                                                                                                                                                                                                |
| Hallway/Stair<br>s: Hallway           | Wall/Ceiling       | D | None     | Peeling                                                                                     | 🛃 Image                                                                                                                                                                                                                |
| Bedroom:<br>Master<br>Bedroom         | Window Covering    | D | None     | Water damage on<br>sill                                                                     | 🖪 Image                                                                                                                                                                                                                |
| Bedroom 2:<br>Bedroom 1               | Window Covering    | D | None     | Damage on sill                                                                              | 🚰 Image<br>🚰 Image                                                                                                                                                                                                     |
| Bathroom:<br>Main<br>Bathroom         | Tub/Shower         | D | None     | Possible leak from<br>shower into dining<br>room                                            | Image<br>Image<br>Image<br>Image<br>Image                                                                                                                                                                              |
| Bathroom:<br>Main<br>Bathroom         | Wall/Ceiling       | D | None     | Paint peeling on ceiling                                                                    | 🏝 Image                                                                                                                                                                                                                |
| Bathroom 2:<br>Powder Room            | Door/Knob/Lock     | D | None     | Knob loose                                                                                  | 🛃 Image                                                                                                                                                                                                                |
| Back<br>Yard/Exterior                 | Fence/Gate         | D | None     | Falling over                                                                                | 🚰 Image<br>🚰 Image                                                                                                                                                                                                     |
| Basement                              | Wall/Ceiling       | D | None     | Hole in wall                                                                                | 🛃 Image                                                                                                                                                                                                                |
| Front<br>Yard/Exterior                | Building Exterior  | D | None     | Bricks deteriorating                                                                        | 🛃 Image                                                                                                                                                                                                                |
| Front<br>Yard/Exterior                | Other              | D | None     | Doorbell broken                                                                             | 🛃 Image                                                                                                                                                                                                                |

Page 5 of 15

Report generated by zInspector

| Living Room:<br>Living/Dining Room |     | 💥 ΑCTION | 529<br>COMMENTS                                                                          |
|------------------------------------|-----|----------|------------------------------------------------------------------------------------------|
| Wall/Ceiling                       | D - | None     | Water damage on wall by<br>window / on ceiling by<br>window / ceiling above<br>table**** |
| Window Covering                    | D - | None     | Damage of siop                                                                           |
| Window/Lock/Screen                 | - S | None     |                                                                                          |