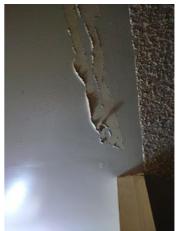

| IN AREA                               | P DETAIL           | ß | 🗙 ACTION |                                                                                             | 525<br>En Media                                                                                                                                                                                                        |
|---------------------------------------|--------------------|---|----------|---------------------------------------------------------------------------------------------|------------------------------------------------------------------------------------------------------------------------------------------------------------------------------------------------------------------------|
| Living Room:<br>Living/Dining<br>Room | Flooring/Baseboard | D | None     | Missing pieces scuff                                                                        | 🛃 Image                                                                                                                                                                                                                |
| Living Room:<br>Living/Dining<br>Room | Wall/Ceiling       | D | None     | Water damage on<br>wall by window / on<br>ceiling by window /<br>ceiling above<br>table**** | Image      Image |
| Living Room:<br>Living/Dining<br>Room | Window Covering    | D | None     | Damage of siop                                                                              | 🛃 Image                                                                                                                                                                                                                |
| Hallway/Stair<br>s: Hallway           | Wall/Ceiling       | D | None     | Peeling                                                                                     | 🛃 Image                                                                                                                                                                                                                |
| Bedroom:<br>Master<br>Bedroom         | Window Covering    | D | None     | Water damage on<br>sill                                                                     | 🖪 Image                                                                                                                                                                                                                |
| Bedroom 2:<br>Bedroom 1               | Window Covering    | D | None     | Damage on sill                                                                              | 🚰 Image<br>🚰 Image                                                                                                                                                                                                     |
| Bathroom:<br>Main<br>Bathroom         | Tub/Shower         | D | None     | Possible leak from<br>shower into dining<br>room                                            | Image<br>Image<br>Image<br>Image<br>Image                                                                                                                                                                              |
| Bathroom:<br>Main<br>Bathroom         | Wall/Ceiling       | D | None     | Paint peeling on ceiling                                                                    | 🏝 Image                                                                                                                                                                                                                |
| Bathroom 2:<br>Powder Room            | Door/Knob/Lock     | D | None     | Knob loose                                                                                  | 🛃 Image                                                                                                                                                                                                                |
| Back<br>Yard/Exterior                 | Fence/Gate         | D | None     | Falling over                                                                                | 🚰 Image<br>🚰 Image                                                                                                                                                                                                     |
| Basement                              | Wall/Ceiling       | D | None     | Hole in wall                                                                                | 🛃 Image                                                                                                                                                                                                                |
| Front<br>Yard/Exterior                | Building Exterior  | D | None     | Bricks deteriorating                                                                        | 🛃 Image                                                                                                                                                                                                                |
| Front<br>Yard/Exterior                | Other              | D | None     | Doorbell broken                                                                             | 🛃 Image                                                                                                                                                                                                                |

Page 5 of 15

Report generated by zInspector

| Living Room:<br>Living/Dining Room |     | 💥 ΑCTION | 529<br>COMMENTS                                                                          |
|------------------------------------|-----|----------|------------------------------------------------------------------------------------------|
| Wall/Ceiling                       | D - | None     | Water damage on wall by<br>window / on ceiling by<br>window / ceiling above<br>table**** |
| Window Covering                    | D - | None     | Damage of siop                                                                           |
| Window/Lock/Screen                 | - S | None     |                                                                                          |