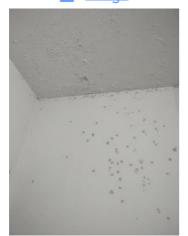

| IN AREA                               | P DETAIL           | ß | 🗙 ACTION |                                                                                             | 525<br>En Media                                                                                                                                                                                                        |
|---------------------------------------|--------------------|---|----------|---------------------------------------------------------------------------------------------|------------------------------------------------------------------------------------------------------------------------------------------------------------------------------------------------------------------------|
| Living Room:<br>Living/Dining<br>Room | Flooring/Baseboard | D | None     | Missing pieces scuff                                                                        | 🛃 Image                                                                                                                                                                                                                |
| Living Room:<br>Living/Dining<br>Room | Wall/Ceiling       | D | None     | Water damage on<br>wall by window / on<br>ceiling by window /<br>ceiling above<br>table**** | Image      Image |
| Living Room:<br>Living/Dining<br>Room | Window Covering    | D | None     | Damage of siop                                                                              | 🛃 Image                                                                                                                                                                                                                |
| Hallway/Stair<br>s: Hallway           | Wall/Ceiling       | D | None     | Peeling                                                                                     | 🛃 Image                                                                                                                                                                                                                |
| Bedroom:<br>Master<br>Bedroom         | Window Covering    | D | None     | Water damage on<br>sill                                                                     | 🖪 Image                                                                                                                                                                                                                |
| Bedroom 2:<br>Bedroom 1               | Window Covering    | D | None     | Damage on sill                                                                              | 🚰 Image<br>🚰 Image                                                                                                                                                                                                     |
| Bathroom:<br>Main<br>Bathroom         | Tub/Shower         | D | None     | Possible leak from<br>shower into dining<br>room                                            | Image<br>Image<br>Image<br>Image<br>Image                                                                                                                                                                              |
| Bathroom:<br>Main<br>Bathroom         | Wall/Ceiling       | D | None     | Paint peeling on ceiling                                                                    | 🏝 Image                                                                                                                                                                                                                |
| Bathroom 2:<br>Powder Room            | Door/Knob/Lock     | D | None     | Knob loose                                                                                  | 🛃 Image                                                                                                                                                                                                                |
| Back<br>Yard/Exterior                 | Fence/Gate         | D | None     | Falling over                                                                                | 🚰 Image<br>🚰 Image                                                                                                                                                                                                     |
| Basement                              | Wall/Ceiling       | D | None     | Hole in wall                                                                                | 🛃 Image                                                                                                                                                                                                                |
| Front<br>Yard/Exterior                | Building Exterior  | D | None     | Bricks deteriorating                                                                        | 🛃 Image                                                                                                                                                                                                                |
| Front<br>Yard/Exterior                | Other              | D | None     | Doorbell broken                                                                             | 🛃 Image                                                                                                                                                                                                                |