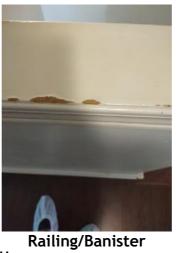

Flooring/Baseboard **1** 2024-03-13 14:23:31 **1** 43.7761521, -79.5001945 **1** Image

| 514 | 4 |
|-----|---|
|-----|---|

| N Stairs: Stairs |     | 💥 ACTION |  |
|------------------|-----|----------|--|
| Railing/Banister | - S | None     |  |