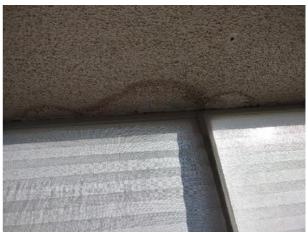

| IN AREA                               | P DETAIL           | ß | 🗙 ACTION |                                                                                             | 525<br>En Media                                                                                                                                                                                                        |
|---------------------------------------|--------------------|---|----------|---------------------------------------------------------------------------------------------|------------------------------------------------------------------------------------------------------------------------------------------------------------------------------------------------------------------------|
| Living Room:<br>Living/Dining<br>Room | Flooring/Baseboard | D | None     | Missing pieces scuff                                                                        | 🛃 Image                                                                                                                                                                                                                |
| Living Room:<br>Living/Dining<br>Room | Wall/Ceiling       | D | None     | Water damage on<br>wall by window / on<br>ceiling by window /<br>ceiling above<br>table**** | Image      Image |
| Living Room:<br>Living/Dining<br>Room | Window Covering    | D | None     | Damage of siop                                                                              | 🛃 Image                                                                                                                                                                                                                |
| Hallway/Stair<br>s: Hallway           | Wall/Ceiling       | D | None     | Peeling                                                                                     | 🛃 Image                                                                                                                                                                                                                |
| Bedroom:<br>Master<br>Bedroom         | Window Covering    | D | None     | Water damage on<br>sill                                                                     | 🖪 Image                                                                                                                                                                                                                |
| Bedroom 2:<br>Bedroom 1               | Window Covering    | D | None     | Damage on sill                                                                              | 🚰 Image<br>🚰 Image                                                                                                                                                                                                     |
| Bathroom:<br>Main<br>Bathroom         | Tub/Shower         | D | None     | Possible leak from<br>shower into dining<br>room                                            | Image<br>Image<br>Image<br>Image<br>Image                                                                                                                                                                              |
| Bathroom:<br>Main<br>Bathroom         | Wall/Ceiling       | D | None     | Paint peeling on ceiling                                                                    | 🏝 Image                                                                                                                                                                                                                |
| Bathroom 2:<br>Powder Room            | Door/Knob/Lock     | D | None     | Knob loose                                                                                  | 🛃 Image                                                                                                                                                                                                                |
| Back<br>Yard/Exterior                 | Fence/Gate         | D | None     | Falling over                                                                                | 🚰 Image<br>🚰 Image                                                                                                                                                                                                     |
| Basement                              | Wall/Ceiling       | D | None     | Hole in wall                                                                                | 🛃 Image                                                                                                                                                                                                                |
| Front<br>Yard/Exterior                | Building Exterior  | D | None     | Bricks deteriorating                                                                        | 🛃 Image                                                                                                                                                                                                                |
| Front<br>Yard/Exterior                | Other              | D | None     | Doorbell broken                                                                             | 🛃 Image                                                                                                                                                                                                                |

Page 5 of 15

Report generated by zInspector

| Living Room:<br>Living/Dining Room |     | 💥 ΑCTION | 529<br>COMMENTS                                                                          |
|------------------------------------|-----|----------|------------------------------------------------------------------------------------------|
| Wall/Ceiling                       | D - | None     | Water damage on wall by<br>window / on ceiling by<br>window / ceiling above<br>table**** |
| Window Covering                    | D - | None     | Damage of siop                                                                           |
| Window/Lock/Screen                 | - S | None     |                                                                                          |