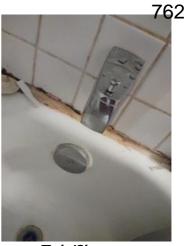

Window/Lock/Screen 2024-03-13 14:25:40 43.776169, -79.5002126 Image

| 🔰 Bathroom: Main<br>Bathroom |     | 🗙 ACTION |           |
|------------------------------|-----|----------|-----------|
| Cabinet/Counter/Shelving     | N   | None     |           |
| Door/Knob/Lock               | D - | None     | Loose     |
| Exhaust Fan                  | D - | None     | Very loud |
| Flooring/Baseboard           | N   | None     |           |
| Light Fixture                | N   | None     |           |
| Medicine Cabinet/Mirror      | - S | None     |           |
| Plumbing/Drain               | - S | None     |           |
| Shower Door/Rail/Curtain     | - S | None     |           |
| Sink/Faucet                  | - S | None     |           |
| Switch/Outlet                | - S | None     |           |
| Toilet                       | - S | None     |           |
| Toilet Paper Holder          | - S | None     |           |