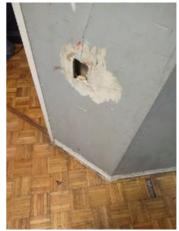

| is Condition Summary                              |                                |   |      |                              |                    |  |
|---------------------------------------------------|--------------------------------|---|------|------------------------------|--------------------|--|
| 🛍 AREA 🛛 🕈 DETAIL 🛛 🔒 💥 ACTION 🖓 COMMENTS 🖽 MEDIA |                                |   |      |                              |                    |  |
| Entry:<br>Entrance Area                           | Security/Screen<br>Door        | D | None | Missing                      | 🛃 Image<br>🛃 Image |  |
| Kitchen                                           | Range/Fan/Hood/<br>Filter      | D | None | Range hood doesn't<br>work   | 📩 Image            |  |
| Living Room:<br>Living/Dining<br>Room             | Wall/Ceiling                   | D | None | Leak in ceiling below shower | 📩 Image            |  |
| Living Room:<br>Living/Dining<br>Room             | Window/Lock/<br>Screen         | D | None | Screen ripped                | 📩 Image<br>📩 Image |  |
| Bedroom:<br>Master<br>Bedroom                     | Window/Lock/<br>Screen         | D | None | Screen ripped                | 🗗 Image            |  |
| Bedroom 2:<br>Bedroom 1                           | Closet/Door/Track/<br>Shelving | D | None | Off top track                | 🛃 Image            |  |