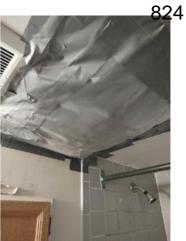

|
| Toilet                       | - S | None     |                           |
| Toilet Paper Holder          | - S | None     |                           |
| Towel Rack                   | - S | None     |                           |
| Tub/Shower                   | D - | None     | Mildew / rust             |
| Wall/Ceiling                 | D - | None     | Whole in ceiling. Peeling |



Door/Knob/Lock 2023-12-12 14:21:49 43.7763265, -79.4991617 Image



Sink/Faucet 2023-12-12 14:22:33 (2) 43.7763265, -79.4991617 Image



Exhaust Fan 2023-12-12 14:22:12 (2) 43.7763265, -79.4991617 Image



Tub/Shower 2023-12-12 14:23:22 43.77632, -79.499164 Image



Tub/Shower 2023-12-12 14:23:24 43.77632, -79.499164 Image



Wall/Ceiling 2023-12-12 14:24:38 (2) 43.7763286, -79.4991801 [mage]



Wall/Ceiling 2023-12-12 14:24:16 43.77632, -79.499164 Image



Wall/Ceiling 2023-12-12 14:24:41 (2) 43.7763286, -79.4991801 [mage]

| M Other Room: Solarium | CONDITION | 💥 ACTION |              |
|------------------------|-----------|----------|--------------|
| Door/Knob/Lock         | D -       | None     | Off rail     |
| Flooring/Baseboard     | - S       | None     |              |
| Light Fixture/Fan      | - S       | None     |              |
| Switch/Outlet          | - S       | None     |              |
| Wall/Ceiling           | - S       | None     |              |
| Window Covering        | D -       | None     | Damaged sill |
| Window/Lock/Screen     | - S       | None     |              |



Door/Knob/Lock 2023-12-12 14:18:27 (2) 43.7763133, -79.4991683 Image



Window