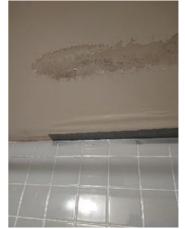

| IN AREA                               | P DETAIL           | ß | 🗙 ACTION |                                                                                             | 525<br>En Media                                                                                                                                                                                                        |
|---------------------------------------|--------------------|---|----------|---------------------------------------------------------------------------------------------|------------------------------------------------------------------------------------------------------------------------------------------------------------------------------------------------------------------------|
| Living Room:<br>Living/Dining<br>Room | Flooring/Baseboard | D | None     | Missing pieces scuff                                                                        | 🛃 Image                                                                                                                                                                                                                |
| Living Room:<br>Living/Dining<br>Room | Wall/Ceiling       | D | None     | Water damage on<br>wall by window / on<br>ceiling by window /<br>ceiling above<br>table**** | Image      Image |
| Living Room:<br>Living/Dining<br>Room | Window Covering    | D | None     | Damage of siop                                                                              | 🛃 Image                                                                                                                                                                                                                |
| Hallway/Stair<br>s: Hallway           | Wall/Ceiling       | D | None     | Peeling                                                                                     | 🛃 Image                                                                                                                                                                                                                |
| Bedroom:<br>Master<br>Bedroom         | Window Covering    | D | None     | Water damage on<br>sill                                                                     | 🖪 Image                                                                                                                                                                                                                |
| Bedroom 2:<br>Bedroom 1               | Window Covering    | D | None     | Damage on sill                                                                              | 🚰 Image<br>🚰 Image                                                                                                                                                                                                     |
| Bathroom:<br>Main<br>Bathroom         | Tub/Shower         | D | None     | Possible leak from<br>shower into dining<br>room                                            | Image<br>Image<br>Image<br>Image<br>Image                                                                                                                                                                              |
| Bathroom:<br>Main<br>Bathroom         | Wall/Ceiling       | D | None     | Paint peeling on ceiling                                                                    | 🏝 Image                                                                                                                                                                                                                |
| Bathroom 2:<br>Powder Room            | Door/Knob/Lock     | D | None     | Knob loose                                                                                  | 🛃 Image                                                                                                                                                                                                                |
| Back<br>Yard/Exterior                 | Fence/Gate         | D | None     | Falling over                                                                                | 🚰 Image<br>🚰 Image                                                                                                                                                                                                     |
| Basement                              | Wall/Ceiling       | D | None     | Hole in wall                                                                                | 🛃 Image                                                                                                                                                                                                                |
| Front<br>Yard/Exterior                | Building Exterior  | D | None     | Bricks deteriorating                                                                        | 🛃 Image                                                                                                                                                                                                                |
| Front<br>Yard/Exterior                | Other              | D | None     | Doorbell broken                                                                             | 🛃 Image                                                                                                                                                                                                                |