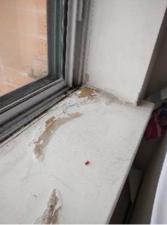

| IN AREA                               | P DETAIL           | ß | 🗙 ACTION |                                                                                             | 525<br>En Media                                                                                                                                                                                                        |
|---------------------------------------|--------------------|---|----------|---------------------------------------------------------------------------------------------|------------------------------------------------------------------------------------------------------------------------------------------------------------------------------------------------------------------------|
| Living Room:<br>Living/Dining<br>Room | Flooring/Baseboard | D | None     | Missing pieces scuff                                                                        | 🛃 Image                                                                                                                                                                                                                |
| Living Room:<br>Living/Dining<br>Room | Wall/Ceiling       | D | None     | Water damage on<br>wall by window / on<br>ceiling by window /<br>ceiling above<br>table**** | Image      Image |
| Living Room:<br>Living/Dining<br>Room | Window Covering    | D | None     | Damage of siop                                                                              | 🛃 Image                                                                                                                                                                                                                |
| Hallway/Stair<br>s: Hallway           | Wall/Ceiling       | D | None     | Peeling                                                                                     | 🛃 Image                                                                                                                                                                                                                |
| Bedroom:<br>Master<br>Bedroom         | Window Covering    | D | None     | Water damage on<br>sill                                                                     | 🖪 Image                                                                                                                                                                                                                |
| Bedroom 2:<br>Bedroom 1               | Window Covering    | D | None     | Damage on sill                                                                              | 🚰 Image<br>🚰 Image                                                                                                                                                                                                     |
| Bathroom:<br>Main<br>Bathroom         | Tub/Shower         | D | None     | Possible leak from<br>shower into dining<br>room                                            | Image<br>Image<br>Image<br>Image<br>Image                                                                                                                                                                              |
| Bathroom:<br>Main<br>Bathroom         | Wall/Ceiling       | D | None     | Paint peeling on ceiling                                                                    | 🏝 Image                                                                                                                                                                                                                |
| Bathroom 2:<br>Powder Room            | Door/Knob/Lock     | D | None     | Knob loose                                                                                  | 🛃 Image                                                                                                                                                                                                                |
| Back<br>Yard/Exterior                 | Fence/Gate         | D | None     | Falling over                                                                                | 🚰 Image<br>🚰 Image                                                                                                                                                                                                     |
| Basement                              | Wall/Ceiling       | D | None     | Hole in wall                                                                                | 🛃 Image                                                                                                                                                                                                                |
| Front<br>Yard/Exterior                | Building Exterior  | D | None     | Bricks deteriorating                                                                        | 🛃 Image                                                                                                                                                                                                                |
| Front<br>Yard/Exterior                | Other              | D | None     | Doorbell broken                                                                             | 🛃 Image                                                                                                                                                                                                                |

Flooring/Baseboard 2024-03-27 13:11:48 43.7758189, -79.4999409 Image

Wall/Ceiling 2024-03-27 13:12:30 43.7758189, -79.4999409 Image

Wall/Ceiling 2024-03-27 13:11:22 43.7758189, -79.4999409 Image

Wall/Ceiling 2024-03-27 13:12:31 (2) 43.7758189, -79.4999409 Image