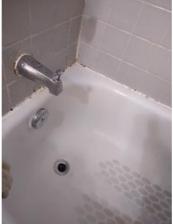

| IN AREA                               | P DETAIL           | ß | 🗙 ACTION |                                                                                             | 525<br>En Media                                                                                                                                                                                                        |
|---------------------------------------|--------------------|---|----------|---------------------------------------------------------------------------------------------|------------------------------------------------------------------------------------------------------------------------------------------------------------------------------------------------------------------------|
| Living Room:<br>Living/Dining<br>Room | Flooring/Baseboard | D | None     | Missing pieces scuff                                                                        | 🛃 Image                                                                                                                                                                                                                |
| Living Room:<br>Living/Dining<br>Room | Wall/Ceiling       | D | None     | Water damage on<br>wall by window / on<br>ceiling by window /<br>ceiling above<br>table**** | Image      Image |
| Living Room:<br>Living/Dining<br>Room | Window Covering    | D | None     | Damage of siop                                                                              | 🛃 Image                                                                                                                                                                                                                |
| Hallway/Stair<br>s: Hallway           | Wall/Ceiling       | D | None     | Peeling                                                                                     | 🛃 Image                                                                                                                                                                                                                |
| Bedroom:<br>Master<br>Bedroom         | Window Covering    | D | None     | Water damage on<br>sill                                                                     | 🖪 Image                                                                                                                                                                                                                |
| Bedroom 2:<br>Bedroom 1               | Window Covering    | D | None     | Damage on sill                                                                              | 🚰 Image<br>🚰 Image                                                                                                                                                                                                     |
| Bathroom:<br>Main<br>Bathroom         | Tub/Shower         | D | None     | Possible leak from<br>shower into dining<br>room                                            | Image<br>Image<br>Image<br>Image<br>Image                                                                                                                                                                              |
| Bathroom:<br>Main<br>Bathroom         | Wall/Ceiling       | D | None     | Paint peeling on ceiling                                                                    | 🏝 Image                                                                                                                                                                                                                |
| Bathroom 2:<br>Powder Room            | Door/Knob/Lock     | D | None     | Knob loose                                                                                  | 🛃 Image                                                                                                                                                                                                                |
| Back<br>Yard/Exterior                 | Fence/Gate         | D | None     | Falling over                                                                                | 🚰 Image<br>🚰 Image                                                                                                                                                                                                     |
| Basement                              | Wall/Ceiling       | D | None     | Hole in wall                                                                                | 🛃 Image                                                                                                                                                                                                                |
| Front<br>Yard/Exterior                | Building Exterior  | D | None     | Bricks deteriorating                                                                        | 🛃 Image                                                                                                                                                                                                                |
| Front<br>Yard/Exterior                | Other              | D | None     | Doorbell broken                                                                             | 🛃 Image                                                                                                                                                                                                                |

Page 5 of 15

Report generated by zInspector

| Living Room:<br>Living/Dining Room |     | 💥 ΑCTION | 529<br>COMMENTS                                                                          |
|------------------------------------|-----|----------|------------------------------------------------------------------------------------------|
| Wall/Ceiling                       | D - | None     | Water damage on wall by<br>window / on ceiling by<br>window / ceiling above<br>table**** |
| Window Covering                    | D - | None     | Damage of siop                                                                           |
| Window/Lock/Screen                 | - S | None     |                                                                                          |