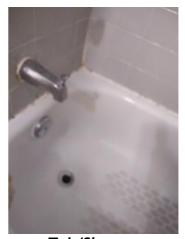

Window/Lock/Screen 2024-03-13 14:25:40 43.776169, -79.5002126 Image

| 🔰 Bathroom: Main<br>Bathroom |     | 🗙 ACTION |           |
|------------------------------|-----|----------|-----------|
| Cabinet/Counter/Shelving     | N   | None     |           |
| Door/Knob/Lock               | D - | None     | Loose     |
| Exhaust Fan                  | D - | None     | Very loud |
| Flooring/Baseboard           | N   | None     |           |
| Light Fixture                | N   | None     |           |
| Medicine Cabinet/Mirror      | - S | None     |           |
| Plumbing/Drain               | - S | None     |           |
| Shower Door/Rail/Curtain     | - S | None     |           |
| Sink/Faucet                  | - S | None     |           |
| Switch/Outlet                | - S | None     |           |
| Toilet                       | - S | None     |           |
| Toilet Paper Holder          | - S | None     |           |

Page 8 of 15

Report generated by zInspector

| <b>N</b> Bathroom: Main<br>Bathroom |     | 🗙 ACTION | 517                                        |
|-------------------------------------|-----|----------|--------------------------------------------|
| Towel Rack                          | - S | None     |                                            |
| Tub/Shower                          | D - | None     | Needs regrotting, leak<br>into living room |
| Wall/Ceiling                        | - S | None     |                                            |

Flooring/Baseboard 2024-03-13 14:28:16 43.7762093, -79.5002 Image

Tub/Shower 2024-03-13 14:29:57 (2) 43.7761555, -79.5001975 Image

Light Fixture 2024-03-13 14:28:22 43.7762093, -79.5002 Image

Tub/Shower 2024-03-13 14:29:59 43.7761555, -79.5001975 Image