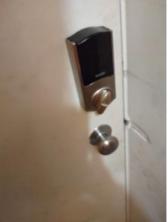

| is Condition Summary                              |                                |   |      |                              |                    |  |
|---------------------------------------------------|--------------------------------|---|------|------------------------------|--------------------|--|
| 🛍 AREA 🛛 🕈 DETAIL 🛛 🔒 💥 ACTION 🖓 COMMENTS 🖽 MEDIA |                                |   |      |                              |                    |  |
| Entry:<br>Entrance Area                           | Security/Screen<br>Door        | D | None | Missing                      | 🛃 Image<br>🛃 Image |  |
| Kitchen                                           | Range/Fan/Hood/<br>Filter      | D | None | Range hood doesn't<br>work   | 📩 Image            |  |
| Living Room:<br>Living/Dining<br>Room             | Wall/Ceiling                   | D | None | Leak in ceiling below shower | 📩 Image            |  |
| Living Room:<br>Living/Dining<br>Room             | Window/Lock/<br>Screen         | D | None | Screen ripped                | 📩 Image<br>📩 Image |  |
| Bedroom:<br>Master<br>Bedroom                     | Window/Lock/<br>Screen         | D | None | Screen ripped                | 🗗 Image            |  |
| Bedroom 2:<br>Bedroom 1                           | Closet/Door/Track/<br>Shelving | D | None | Off top track                | 🛃 Image            |  |

Window/Lock/Screen 2024-03-13 14:25:40 43.776169, -79.5002126 Image

| 🔰 Bathroom: Main<br>Bathroom |     | 🗙 ACTION |           |
|------------------------------|-----|----------|-----------|
| Cabinet/Counter/Shelving     | N   | None     |           |
| Door/Knob/Lock               | D - | None     | Loose     |
| Exhaust Fan                  | D - | None     | Very loud |
| Flooring/Baseboard           | N   | None     |           |
| Light Fixture                | N   | None     |           |
| Medicine Cabinet/Mirror      | - S | None     |           |
| Plumbing/Drain               | - S | None     |           |
| Shower Door/Rail/Curtain     | - S | None     |           |
| Sink/Faucet                  | - S | None     |           |
| Switch/Outlet                | - S | None     |           |
| Toilet                       | - S | None     |           |
| Toilet Paper Holder          | - S | None     |           |

Cabinet/Counter/Shelving 2024-03-13 14:29:08 43.7761555, -79.5001975 Image

Exhaust Fan 2024-03-13 14:28:08 43.7762093, -79.5002 Image

\_ . .

Door/Knob/Lock 2024-03-13 14:27:55 43.7762093, -79.5002 Image

Exhaust Fan 2024-03-13 14:28:44 (2) 43.7761555, -79.5001975 Ellmage