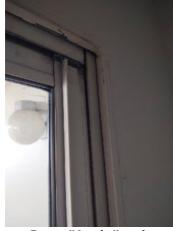

| IN AREA                               | P DETAIL           | ß | 🗙 ACTION |                                                                                             | 525<br>En Media                                                                                                                                                                                                        |
|---------------------------------------|--------------------|---|----------|---------------------------------------------------------------------------------------------|------------------------------------------------------------------------------------------------------------------------------------------------------------------------------------------------------------------------|
| Living Room:<br>Living/Dining<br>Room | Flooring/Baseboard | D | None     | Missing pieces scuff                                                                        | 🛃 Image                                                                                                                                                                                                                |
| Living Room:<br>Living/Dining<br>Room | Wall/Ceiling       | D | None     | Water damage on<br>wall by window / on<br>ceiling by window /<br>ceiling above<br>table**** | Image      Image |
| Living Room:<br>Living/Dining<br>Room | Window Covering    | D | None     | Damage of siop                                                                              | 🛃 Image                                                                                                                                                                                                                |
| Hallway/Stair<br>s: Hallway           | Wall/Ceiling       | D | None     | Peeling                                                                                     | 🛃 Image                                                                                                                                                                                                                |
| Bedroom:<br>Master<br>Bedroom         | Window Covering    | D | None     | Water damage on<br>sill                                                                     | 🖪 Image                                                                                                                                                                                                                |
| Bedroom 2:<br>Bedroom 1               | Window Covering    | D | None     | Damage on sill                                                                              | 🚰 Image<br>🚰 Image                                                                                                                                                                                                     |
| Bathroom:<br>Main<br>Bathroom         | Tub/Shower         | D | None     | Possible leak from<br>shower into dining<br>room                                            | Image<br>Image<br>Image<br>Image<br>Image                                                                                                                                                                              |
| Bathroom:<br>Main<br>Bathroom         | Wall/Ceiling       | D | None     | Paint peeling on ceiling                                                                    | 🏝 Image                                                                                                                                                                                                                |
| Bathroom 2:<br>Powder Room            | Door/Knob/Lock     | D | None     | Knob loose                                                                                  | 🛃 Image                                                                                                                                                                                                                |
| Back<br>Yard/Exterior                 | Fence/Gate         | D | None     | Falling over                                                                                | 🚰 Image<br>🚰 Image                                                                                                                                                                                                     |
| Basement                              | Wall/Ceiling       | D | None     | Hole in wall                                                                                | 🛃 Image                                                                                                                                                                                                                |
| Front<br>Yard/Exterior                | Building Exterior  | D | None     | Bricks deteriorating                                                                        | 🛃 Image                                                                                                                                                                                                                |
| Front<br>Yard/Exterior                | Other              | D | None     | Doorbell broken                                                                             | 🛃 Image                                                                                                                                                                                                                |

Flooring/Baseboard 2024-03-27 13:22:27 (2) 43.7758293, -79.5000155 Image

- - -

Window Covering 2024-03-27 13:23:04 (2) 43.7758293, -79.5000155 Image

| Bedroom 2: Bedroom 1           | CONDITION | 🗙 ACTION |                |
|--------------------------------|-----------|----------|----------------|
| Closet/Door/Track/<br>Shelving | - S       | None     |                |
| Door/Knob/Lock                 | - S       | None     |                |
| Flooring/Baseboard             | N         | None     |                |
| Light Fixture/Fan              | - S       | None     |                |
| Switch/Outlet                  | - S       | None     |                |
| Wall/Ceiling                   | - S       | None     |                |
| Window Covering                | D -       | None     | Damage on sill |
| Window/Lock/Screen             | - S       | None     |                |