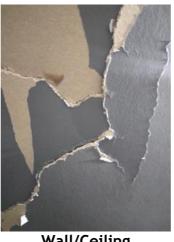

Flooring/Baseboard 2024-03-13 14:14:03 43.7761727, -79.5001623 Image

Range/Fan/Hood/Filter 2024-03-13 14:15:02 43.7761534, -79.5001625 Image

| Living Room:<br>Living/Dining Room |     | 💥 ACTION |                                 |
|------------------------------------|-----|----------|---------------------------------|
| Flooring/Baseboard                 | N   | None     |                                 |
| Light Fixture/Fan                  | N   | None     |                                 |
| Switch/Outlet                      | - S | None     |                                 |
| Wall/Ceiling                       | D - | None     | Leak in ceiling below<br>shower |
| Window Covering                    | - S | None     |                                 |
| Window/Lock/Screen                 | D - | None     | Screen ripped                   |

#### Wall/Ceiling 2024-03-13 14:17:26 43.776171, -79.5001341 Image

| 🔰 Hallway/Stairs: Hallway | <b>&amp;</b> CONDITION | 💥 ACTION |  |
|---------------------------|------------------------|----------|--|
| Flooring/Baseboard        | N                      | None     |  |