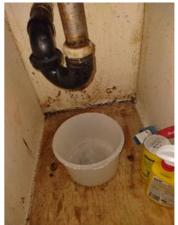

Window/Lock/Screen 2024-03-13 14:25:40 43.776169, -79.5002126 Image

| 🔰 Bathroom: Main<br>Bathroom |     | 🗙 ACTION |           |
|------------------------------|-----|----------|-----------|
| Cabinet/Counter/Shelving     | N   | None     |           |
| Door/Knob/Lock               | D - | None     | Loose     |
| Exhaust Fan                  | D - | None     | Very loud |
| Flooring/Baseboard           | N   | None     |           |
| Light Fixture                | N   | None     |           |
| Medicine Cabinet/Mirror      | - S | None     |           |
| Plumbing/Drain               | - S | None     |           |
| Shower Door/Rail/Curtain     | - S | None     |           |
| Sink/Faucet                  | - S | None     |           |
| Switch/Outlet                | - S | None     |           |
| Toilet                       | - S | None     |           |
| Toilet Paper Holder          | - S | None     |           |

Page 8 of 15

Report generated by zInspector

| <b>N</b> Bathroom: Main<br>Bathroom |     | 🗙 ACTION | 517                                        |
|-------------------------------------|-----|----------|--------------------------------------------|
| Towel Rack                          | - S | None     |                                            |
| Tub/Shower                          | D - | None     | Needs regrotting, leak<br>into living room |
| Wall/Ceiling                        | - S | None     |                                            |

Cabinet/Counter/Shelving 2024-03-13 14:29:08 43.7761555, -79.5001975 Image

Exhaust Fan 2024-03-13 14:28:08 43.7762093, -79.5002 Image

\_ . .

Door/Knob/Lock 2024-03-13 14:27:55 43.7762093, -79.5002 Image

Exhaust Fan 2024-03-13 14:28:44 (2) 43.7761555, -79.5001975 Ellmage

Flooring/Baseboard 2024-03-13 14:28:16 43.7762093, -79.5002 Image

Tub/Shower 2024-03-13 14:29:57 (2) 43.7761555, -79.5001975 Image

Light Fixture 2024-03-13 14:28:22 43.7762093, -79.5002 Image

Tub/Shower 2024-03-13 14:29:59 43.7761555, -79.5001975 Image