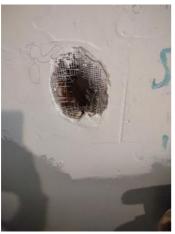

| IN AREA                               | P DETAIL           | ß | 🗙 ACTION |                                                                                             | 525<br>En Media                                                                                                                                                                                                        |
|---------------------------------------|--------------------|---|----------|---------------------------------------------------------------------------------------------|------------------------------------------------------------------------------------------------------------------------------------------------------------------------------------------------------------------------|
| Living Room:<br>Living/Dining<br>Room | Flooring/Baseboard | D | None     | Missing pieces scuff                                                                        | 🛃 Image                                                                                                                                                                                                                |
| Living Room:<br>Living/Dining<br>Room | Wall/Ceiling       | D | None     | Water damage on<br>wall by window / on<br>ceiling by window /<br>ceiling above<br>table**** | Image      Image |
| Living Room:<br>Living/Dining<br>Room | Window Covering    | D | None     | Damage of siop                                                                              | 🛃 Image                                                                                                                                                                                                                |
| Hallway/Stair<br>s: Hallway           | Wall/Ceiling       | D | None     | Peeling                                                                                     | 🛃 Image                                                                                                                                                                                                                |
| Bedroom:<br>Master<br>Bedroom         | Window Covering    | D | None     | Water damage on<br>sill                                                                     | 🖪 Image                                                                                                                                                                                                                |
| Bedroom 2:<br>Bedroom 1               | Window Covering    | D | None     | Damage on sill                                                                              | 🚰 Image<br>🚰 Image                                                                                                                                                                                                     |
| Bathroom:<br>Main<br>Bathroom         | Tub/Shower         | D | None     | Possible leak from<br>shower into dining<br>room                                            | Image<br>Image<br>Image<br>Image<br>Image                                                                                                                                                                              |
| Bathroom:<br>Main<br>Bathroom         | Wall/Ceiling       | D | None     | Paint peeling on ceiling                                                                    | 🏝 Image                                                                                                                                                                                                                |
| Bathroom 2:<br>Powder Room            | Door/Knob/Lock     | D | None     | Knob loose                                                                                  | 🛃 Image                                                                                                                                                                                                                |
| Back<br>Yard/Exterior                 | Fence/Gate         | D | None     | Falling over                                                                                | 🚰 Image<br>🚰 Image                                                                                                                                                                                                     |
| Basement                              | Wall/Ceiling       | D | None     | Hole in wall                                                                                | 🛃 Image                                                                                                                                                                                                                |
| Front<br>Yard/Exterior                | Building Exterior  | D | None     | Bricks deteriorating                                                                        | 🛃 Image                                                                                                                                                                                                                |
| Front<br>Yard/Exterior                | Other              | D | None     | Doorbell broken                                                                             | 🛃 Image                                                                                                                                                                                                                |