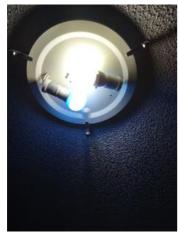

| is Condition Summary                              |                                |   |      |                              |                    |  |
|---------------------------------------------------|--------------------------------|---|------|------------------------------|--------------------|--|
| 🛍 AREA 🛛 🕈 DETAIL 🛛 🔒 💥 ACTION 🖓 COMMENTS 🖽 MEDIA |                                |   |      |                              |                    |  |
| Entry:<br>Entrance Area                           | Security/Screen<br>Door        | D | None | Missing                      | 🛃 Image<br>🛃 Image |  |
| Kitchen                                           | Range/Fan/Hood/<br>Filter      | D | None | Range hood doesn't<br>work   | 📩 Image            |  |
| Living Room:<br>Living/Dining<br>Room             | Wall/Ceiling                   | D | None | Leak in ceiling below shower | 📩 Image            |  |
| Living Room:<br>Living/Dining<br>Room             | Window/Lock/<br>Screen         | D | None | Screen ripped                | 📩 Image<br>📩 Image |  |
| Bedroom:<br>Master<br>Bedroom                     | Window/Lock/<br>Screen         | D | None | Screen ripped                | 🗗 Image            |  |
| Bedroom 2:<br>Bedroom 1                           | Closet/Door/Track/<br>Shelving | D | None | Off top track                | 🛃 Image            |  |

Page 1 of 15

Report generated by  $\mathbf{z} \mathsf{Inspector}$ 

| IN AREA                       | P DETAIL                       | l | 🗙 ΑCTION |                                                                       | 510<br>MEDIA       |
|-------------------------------|--------------------------------|---|----------|-----------------------------------------------------------------------|--------------------|
| Bedroom 2:<br>Bedroom 1       | Window/Lock/<br>Screen         | D | None     | Screen ripped                                                         | 🛃 Image            |
| Bedroom 3:<br>Bedroom 2       | Closet/Door/Track/<br>Shelving | D | None     | No tracks on bottom                                                   | 🛃 Image            |
| Bedroom 3:<br>Bedroom 2       | Light Fixture/Fan              | D | None     | cover missing                                                         | 🛃 Image            |
| Bedroom 3:<br>Bedroom 2       | Window/Lock/<br>Screen         | D | None     | Screen ripped                                                         | 🛃 Image            |
| Bathroom:<br>Main<br>Bathroom | Door/Knob/Lock                 | D | None     | Loose                                                                 | 🗗 Image            |
| Bathroom:<br>Main<br>Bathroom | Exhaust Fan                    | D | None     | Very loud                                                             | 🛃 Image<br>🛃 Image |
| Bathroom:<br>Main<br>Bathroom | Tub/Shower                     | D | None     | Needs regrotting,<br>leak into living room                            | 🛃 Image<br>🛃 Image |
| Bathroom 2:<br>Powder Room    | Flooring/Baseboard             | D | None     | Damaged from leak                                                     | 🖻 Image            |
| Back<br>Yard/Exterior         | Landscaping                    | D | None     | Lifting                                                               | 🛃 Image            |
| Back<br>Yard/Exterior         | Other                          | D | None     | Screen door off/<br>glass door hard to<br>open                        | 🛃 Image<br>🛃 Image |
| Basement                      | Switch/Outlet                  | D | None     | Missing switch to<br>basement / lights in<br>laundry room no<br>chain | 🗗 Image<br>🗗 Image |
| Front<br>Yard/Exterior        | Building Exterior              | D | None     | Bricks deteriorating                                                  | 🛃 Image<br>🛃 Image |
| Front<br>Yard/Exterior        | Light Fixture                  | D | None     | Broken                                                                | 🛃 Image            |
| Garage/Parki<br>ng: Driveway  | Other                          | D | None     | Door to garage off<br>hinge                                           | 🛃 Image            |