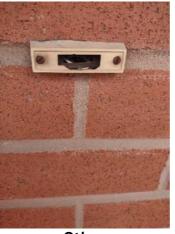

| IN AREA                               | P DETAIL           | ß | 🗙 ACTION |                                                                                             | 525<br>En Media                                                                                                                                                                                                        |
|---------------------------------------|--------------------|---|----------|---------------------------------------------------------------------------------------------|------------------------------------------------------------------------------------------------------------------------------------------------------------------------------------------------------------------------|
| Living Room:<br>Living/Dining<br>Room | Flooring/Baseboard | D | None     | Missing pieces scuff                                                                        | 🛃 Image                                                                                                                                                                                                                |
| Living Room:<br>Living/Dining<br>Room | Wall/Ceiling       | D | None     | Water damage on<br>wall by window / on<br>ceiling by window /<br>ceiling above<br>table**** | Image      Image |
| Living Room:<br>Living/Dining<br>Room | Window Covering    | D | None     | Damage of siop                                                                              | 🛃 Image                                                                                                                                                                                                                |
| Hallway/Stair<br>s: Hallway           | Wall/Ceiling       | D | None     | Peeling                                                                                     | 🛃 Image                                                                                                                                                                                                                |
| Bedroom:<br>Master<br>Bedroom         | Window Covering    | D | None     | Water damage on<br>sill                                                                     | 🖪 Image                                                                                                                                                                                                                |
| Bedroom 2:<br>Bedroom 1               | Window Covering    | D | None     | Damage on sill                                                                              | 🚰 Image<br>🚰 Image                                                                                                                                                                                                     |
| Bathroom:<br>Main<br>Bathroom         | Tub/Shower         | D | None     | Possible leak from<br>shower into dining<br>room                                            | Image<br>Image<br>Image<br>Image<br>Image                                                                                                                                                                              |
| Bathroom:<br>Main<br>Bathroom         | Wall/Ceiling       | D | None     | Paint peeling on ceiling                                                                    | 🏝 Image                                                                                                                                                                                                                |
| Bathroom 2:<br>Powder Room            | Door/Knob/Lock     | D | None     | Knob loose                                                                                  | 🛃 Image                                                                                                                                                                                                                |
| Back<br>Yard/Exterior                 | Fence/Gate         | D | None     | Falling over                                                                                | 🚰 Image<br>🚰 Image                                                                                                                                                                                                     |
| Basement                              | Wall/Ceiling       | D | None     | Hole in wall                                                                                | 🛃 Image                                                                                                                                                                                                                |
| Front<br>Yard/Exterior                | Building Exterior  | D | None     | Bricks deteriorating                                                                        | 🛃 Image                                                                                                                                                                                                                |
| Front<br>Yard/Exterior                | Other              | D | None     | Doorbell broken                                                                             | 🛃 Image                                                                                                                                                                                                                |