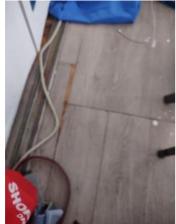

Wall/Ceiling 2024-03-27 13:15:59 43.7758613, -79.4999075 Image

| I Living Room:<br>Living/Dining Room |     | 🗙 ACTION |                      |
|--------------------------------------|-----|----------|----------------------|
| Flooring/Baseboard                   | D - | None     | Missing pieces scuff |
| Light Fixture/Fan                    | - S | None     |                      |

Page 5 of 15

Report generated by zInspector

| Living Room:<br>Living/Dining Room |     | 💥 ΑCTION | 529<br>COMMENTS                                                                          |
|------------------------------------|-----|----------|------------------------------------------------------------------------------------------|
| Wall/Ceiling                       | D - | None     | Water damage on wall by<br>window / on ceiling by<br>window / ceiling above<br>table**** |
| Window Covering                    | D - | None     | Damage of siop                                                                           |
| Window/Lock/Screen                 | - S | None     |                                                                                          |

Flooring/Baseboard 2024-03-27 13:11:48 43.7758189, -79.4999409 Image

Wall/Ceiling 2024-03-27 13:12:30 43.7758189, -79.4999409 Image

Wall/Ceiling 2024-03-27 13:11:22 43.7758189, -79.4999409 Image

Wall/Ceiling 2024-03-27 13:12:31 (2) 43.7758189, -79.4999409 Image