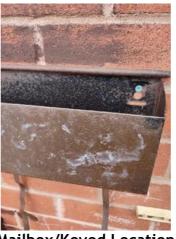

Flooring/Baseboard 2024-03-13 14:20:28 43.7762593, -79.5002186 Image

Switch/Outlet 2024-03-13 14:18:48 43.776171, -79.5001341 Image

Switch/Outlet 2024-03-13 14:22:07 43.7761521, -79.5001945 Image

| Front Yard/Exterior    |     | 🔀 ACTION |                      |
|------------------------|-----|----------|----------------------|
| Building Exterior      | D - | None     | Bricks deteriorating |
| Landscaping            | - S | None     |                      |
| Light Fixture          | D - | None     | Broken               |
| Mailbox/Keyed Location | - S | None     |                      |
| Porch/Stairs           | - S | None     |                      |
| Walk/Driveway          | - S | None     |                      |