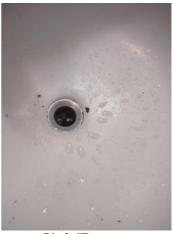

Window/Lock/Screen 2024-03-13 14:25:40 43.776169, -79.5002126 Image

| 🔰 Bathroom: Main<br>Bathroom |     | 🗙 ACTION |           |
|------------------------------|-----|----------|-----------|
| Cabinet/Counter/Shelving     | N   | None     |           |
| Door/Knob/Lock               | D - | None     | Loose     |
| Exhaust Fan                  | D - | None     | Very loud |
| Flooring/Baseboard           | N   | None     |           |
| Light Fixture                | N   | None     |           |
| Medicine Cabinet/Mirror      | - S | None     |           |
| Plumbing/Drain               | - S | None     |           |
| Shower Door/Rail/Curtain     | - S | None     |           |
| Sink/Faucet                  | - S | None     |           |
| Switch/Outlet                | - S | None     |           |
| Toilet                       | - S | None     |           |
| Toilet Paper Holder          | - S | None     |           |

Page 8 of 15

Report generated by zInspector

| <b>N</b> Bathroom: Main<br>Bathroom |     | 🗙 ACTION | 517                                        |
|-------------------------------------|-----|----------|--------------------------------------------|
| Towel Rack                          | - S | None     |                                            |
| Tub/Shower                          | D - | None     | Needs regrotting, leak<br>into living room |
| Wall/Ceiling                        | - S | None     |                                            |