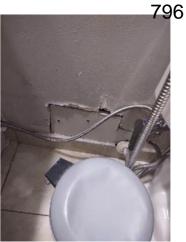

Window/Lock/Screen 2024-03-13 14:25:40 43.776169, -79.5002126 Image

| 🔰 Bathroom: Main<br>Bathroom |     | 🗙 ACTION |           |
|------------------------------|-----|----------|-----------|
| Cabinet/Counter/Shelving     | N   | None     |           |
| Door/Knob/Lock               | D - | None     | Loose     |
| Exhaust Fan                  | D - | None     | Very loud |
| Flooring/Baseboard           | N   | None     |           |
| Light Fixture                | N   | None     |           |
| Medicine Cabinet/Mirror      | - S | None     |           |
| Plumbing/Drain               | - S | None     |           |
| Shower Door/Rail/Curtain     | - S | None     |           |
| Sink/Faucet                  | - S | None     |           |
| Switch/Outlet                | - S | None     |           |
| Toilet                       | - S | None     |           |
| Toilet Paper Holder          | - S | None     |           |

Page 8 of 15

Report generated by zInspector

| <b>N</b> Bathroom: Main<br>Bathroom |     | 🗙 ACTION | 517                                        |
|-------------------------------------|-----|----------|--------------------------------------------|
| Towel Rack                          | - S | None     |                                            |
| Tub/Shower                          | D - | None     | Needs regrotting, leak<br>into living room |
| Wall/Ceiling                        | - S | None     |                                            |

Flooring/Baseboard 2024-03-13 14:28:16 43.7762093, -79.5002 Image

Tub/Shower 2024-03-13 14:29:57 (2) 43.7761555, -79.5001975 Image

Light Fixture 2024-03-13 14:28:22 43.7762093, -79.5002 Image

Tub/Shower 2024-03-13 14:29:59 43.7761555, -79.5001975 Image