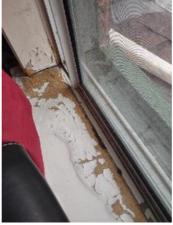

| is Condition Summary                              |                                |   |      |                              |                    |  |
|---------------------------------------------------|--------------------------------|---|------|------------------------------|--------------------|--|
| 🛍 AREA 🛛 🕈 DETAIL 🛛 🔒 💥 ACTION 🖓 COMMENTS 🖽 MEDIA |                                |   |      |                              |                    |  |
| Entry:<br>Entrance Area                           | Security/Screen<br>Door        | D | None | Missing                      | 🛃 Image<br>🛃 Image |  |
| Kitchen                                           | Range/Fan/Hood/<br>Filter      | D | None | Range hood doesn't<br>work   | 📩 Image            |  |
| Living Room:<br>Living/Dining<br>Room             | Wall/Ceiling                   | D | None | Leak in ceiling below shower | 📩 Image            |  |
| Living Room:<br>Living/Dining<br>Room             | Window/Lock/<br>Screen         | D | None | Screen ripped                | 📩 Image<br>📩 Image |  |
| Bedroom:<br>Master<br>Bedroom                     | Window/Lock/<br>Screen         | D | None | Screen ripped                | 🗗 Image            |  |
| Bedroom 2:<br>Bedroom 1                           | Closet/Door/Track/<br>Shelving | D | None | Off top track                | 🛃 Image            |  |

Flooring/Baseboard 2024-03-13 14:14:03 43.7761727, -79.5001623 Image

Range/Fan/Hood/Filter 2024-03-13 14:15:02 43.7761534, -79.5001625 Image

| Living Room:<br>Living/Dining Room |     | 💥 ACTION |                                 |
|------------------------------------|-----|----------|---------------------------------|
| Flooring/Baseboard                 | N   | None     |                                 |
| Light Fixture/Fan                  | N   | None     |                                 |
| Switch/Outlet                      | - S | None     |                                 |
| Wall/Ceiling                       | D - | None     | Leak in ceiling below<br>shower |
| Window Covering                    | - S | None     |                                 |
| Window/Lock/Screen                 | D - | None     | Screen ripped                   |

#### Wall/Ceiling 2024-03-13 14:17:26 43.776171, -79.5001341 Image

| 🔰 Hallway/Stairs: Hallway | <b>&amp;</b> CONDITION | 💥 ACTION |  |
|---------------------------|------------------------|----------|--|
| Flooring/Baseboard        | N                      | None     |  |