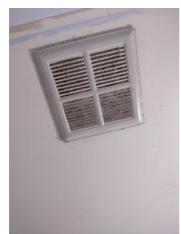

## Summary Items

| General Condition    | Tenants are Properly Maintaining. |
|----------------------|-----------------------------------|
| Tenants              |                                   |
| Pets                 | No pets observed.                 |
| Smoke / CO Detectors | Not Assessed.                     |
| HVAC Filter (s)      | Not Assessed.                     |
| Critical Repairs     |                                   |
| Other Repairs        |                                   |

| is Condition Summary                              |                                |   |      |                              |                    |  |
|---------------------------------------------------|--------------------------------|---|------|------------------------------|--------------------|--|
| 🛍 AREA 🛛 🕈 DETAIL 🛛 🔒 💥 ACTION 🖓 COMMENTS 🖽 MEDIA |                                |   |      |                              |                    |  |
| Entry:<br>Entrance Area                           | Security/Screen<br>Door        | D | None | Missing                      | 🛃 Image<br>🛃 Image |  |
| Kitchen                                           | Range/Fan/Hood/<br>Filter      | D | None | Range hood doesn't<br>work   | 📩 Image            |  |
| Living Room:<br>Living/Dining<br>Room             | Wall/Ceiling                   | D | None | Leak in ceiling below shower | 📩 Image            |  |
| Living Room:<br>Living/Dining<br>Room             | Window/Lock/<br>Screen         | D | None | Screen ripped                | 📩 Image<br>📩 Image |  |
| Bedroom:<br>Master<br>Bedroom                     | Window/Lock/<br>Screen         | D | None | Screen ripped                | 🗗 Image            |  |
| Bedroom 2:<br>Bedroom 1                           | Closet/Door/Track/<br>Shelving | D | None | Off top track                | 🛃 Image            |  |