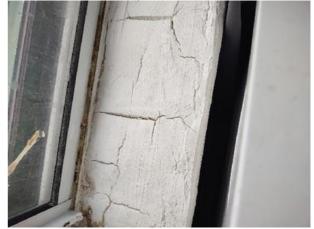

| IN AREA                               | P DETAIL           | ß | 🗙 ACTION |                                                                                             | 525<br>En Media                                                                                                                                                                                                        |
|---------------------------------------|--------------------|---|----------|---------------------------------------------------------------------------------------------|------------------------------------------------------------------------------------------------------------------------------------------------------------------------------------------------------------------------|
| Living Room:<br>Living/Dining<br>Room | Flooring/Baseboard | D | None     | Missing pieces scuff                                                                        | 🛃 Image                                                                                                                                                                                                                |
| Living Room:<br>Living/Dining<br>Room | Wall/Ceiling       | D | None     | Water damage on<br>wall by window / on<br>ceiling by window /<br>ceiling above<br>table**** | Image      Image |
| Living Room:<br>Living/Dining<br>Room | Window Covering    | D | None     | Damage of siop                                                                              | 🛃 Image                                                                                                                                                                                                                |
| Hallway/Stair<br>s: Hallway           | Wall/Ceiling       | D | None     | Peeling                                                                                     | 🛃 Image                                                                                                                                                                                                                |
| Bedroom:<br>Master<br>Bedroom         | Window Covering    | D | None     | Water damage on<br>sill                                                                     | 🖪 Image                                                                                                                                                                                                                |
| Bedroom 2:<br>Bedroom 1               | Window Covering    | D | None     | Damage on sill                                                                              | 🚰 Image<br>🚰 Image                                                                                                                                                                                                     |
| Bathroom:<br>Main<br>Bathroom         | Tub/Shower         | D | None     | Possible leak from<br>shower into dining<br>room                                            | Image<br>Image<br>Image<br>Image<br>Image                                                                                                                                                                              |
| Bathroom:<br>Main<br>Bathroom         | Wall/Ceiling       | D | None     | Paint peeling on ceiling                                                                    | 🏝 Image                                                                                                                                                                                                                |
| Bathroom 2:<br>Powder Room            | Door/Knob/Lock     | D | None     | Knob loose                                                                                  | 🛃 Image                                                                                                                                                                                                                |
| Back<br>Yard/Exterior                 | Fence/Gate         | D | None     | Falling over                                                                                | 🚰 Image<br>🚰 Image                                                                                                                                                                                                     |
| Basement                              | Wall/Ceiling       | D | None     | Hole in wall                                                                                | 🛃 Image                                                                                                                                                                                                                |
| Front<br>Yard/Exterior                | Building Exterior  | D | None     | Bricks deteriorating                                                                        | 🛃 Image                                                                                                                                                                                                                |
| Front<br>Yard/Exterior                | Other              | D | None     | Doorbell broken                                                                             | 🛃 Image                                                                                                                                                                                                                |

Page 5 of 15

Report generated by zInspector

| Living Room:<br>Living/Dining Room |     | 💥 ΑCTION | 529<br>COMMENTS                                                                          |
|------------------------------------|-----|----------|------------------------------------------------------------------------------------------|
| Wall/Ceiling                       | D - | None     | Water damage on wall by<br>window / on ceiling by<br>window / ceiling above<br>table**** |
| Window Covering                    | D - | None     | Damage of siop                                                                           |
| Window/Lock/Screen                 | - S | None     |                                                                                          |