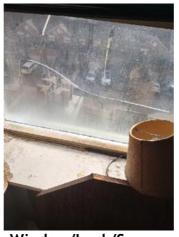

| IN AREA                               | P DETAIL           | ß | 🗙 ACTION |                                                                                             | 525<br>En Media                                                                                                                                                                                                        |
|---------------------------------------|--------------------|---|----------|---------------------------------------------------------------------------------------------|------------------------------------------------------------------------------------------------------------------------------------------------------------------------------------------------------------------------|
| Living Room:<br>Living/Dining<br>Room | Flooring/Baseboard | D | None     | Missing pieces scuff                                                                        | 🛃 Image                                                                                                                                                                                                                |
| Living Room:<br>Living/Dining<br>Room | Wall/Ceiling       | D | None     | Water damage on<br>wall by window / on<br>ceiling by window /<br>ceiling above<br>table**** | Image      Image |
| Living Room:<br>Living/Dining<br>Room | Window Covering    | D | None     | Damage of siop                                                                              | 🛃 Image                                                                                                                                                                                                                |
| Hallway/Stair<br>s: Hallway           | Wall/Ceiling       | D | None     | Peeling                                                                                     | 🛃 Image                                                                                                                                                                                                                |
| Bedroom:<br>Master<br>Bedroom         | Window Covering    | D | None     | Water damage on<br>sill                                                                     | 🖪 Image                                                                                                                                                                                                                |
| Bedroom 2:<br>Bedroom 1               | Window Covering    | D | None     | Damage on sill                                                                              | 🚰 Image<br>🚰 Image                                                                                                                                                                                                     |
| Bathroom:<br>Main<br>Bathroom         | Tub/Shower         | D | None     | Possible leak from<br>shower into dining<br>room                                            | Image<br>Image<br>Image<br>Image<br>Image                                                                                                                                                                              |
| Bathroom:<br>Main<br>Bathroom         | Wall/Ceiling       | D | None     | Paint peeling on ceiling                                                                    | 🏝 Image                                                                                                                                                                                                                |
| Bathroom 2:<br>Powder Room            | Door/Knob/Lock     | D | None     | Knob loose                                                                                  | 🛃 Image                                                                                                                                                                                                                |
| Back<br>Yard/Exterior                 | Fence/Gate         | D | None     | Falling over                                                                                | 🚰 Image<br>🚰 Image                                                                                                                                                                                                     |
| Basement                              | Wall/Ceiling       | D | None     | Hole in wall                                                                                | 🛃 Image                                                                                                                                                                                                                |
| Front<br>Yard/Exterior                | Building Exterior  | D | None     | Bricks deteriorating                                                                        | 🛃 Image                                                                                                                                                                                                                |
| Front<br>Yard/Exterior                | Other              | D | None     | Doorbell broken                                                                             | 🛃 Image                                                                                                                                                                                                                |

Flooring/Baseboard 2024-03-27 13:22:27 (2) 43.7758293, -79.5000155 Image

- - -

Window Covering 2024-03-27 13:23:04 (2) 43.7758293, -79.5000155 Image

| Bedroom 2: Bedroom 1           | CONDITION | 🗙 ACTION |                |
|--------------------------------|-----------|----------|----------------|
| Closet/Door/Track/<br>Shelving | - S       | None     |                |
| Door/Knob/Lock                 | - S       | None     |                |
| Flooring/Baseboard             | N         | None     |                |
| Light Fixture/Fan              | - S       | None     |                |
| Switch/Outlet                  | - S       | None     |                |
| Wall/Ceiling                   | - S       | None     |                |
| Window Covering                | D -       | None     | Damage on sill |
| Window/Lock/Screen             | - S       | None     |                |