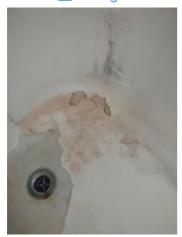

| Bathroom 2: Powder Room |     | 💥 ACTION |                   |
|-------------------------|-----|----------|-------------------|
| Door/Knob/Lock          | - S | None     |                   |
| Exhaust Fan             | - S | None     |                   |
| Flooring/Baseboard      | D - | None     | Damaged from leak |
| Light Fixture           | N   | None     |                   |
| Plumbing/Drain          | - S | None     |                   |
| Sink/Faucet             | N   | None     |                   |
| Switch/Outlet           | - S | None     |                   |
| Toilet                  | - S | None     |                   |
| Toilet Paper Holder     | - S | None     |                   |
| Wall/Ceiling            | - S | None     |                   |