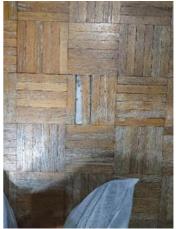

Wall/Ceiling 2024-03-27 13:15:59 43.7758613, -79.4999075 Image

| I Living Room:<br>Living/Dining Room |     | 🗙 ACTION |                      |
|--------------------------------------|-----|----------|----------------------|
| Flooring/Baseboard                   | D - | None     | Missing pieces scuff |
| Light Fixture/Fan                    | - S | None     |                      |

Page 5 of 15

Report generated by zInspector

| Living Room:<br>Living/Dining Room |     | 💥 ΑCTION | 529<br>COMMENTS                                                                          |
|------------------------------------|-----|----------|------------------------------------------------------------------------------------------|
| Wall/Ceiling                       | D - | None     | Water damage on wall by<br>window / on ceiling by<br>window / ceiling above<br>table**** |
| Window Covering                    | D - | None     | Damage of siop                                                                           |
| Window/Lock/Screen                 | - S | None     |                                                                                          |

Flooring/Baseboard 2024-03-27 13:11:48 43.7758189, -79.4999409 Image

Wall/Ceiling 2024-03-27 13:12:30 43.7758189, -79.4999409 Image

Wall/Ceiling 2024-03-27 13:11:22 43.7758189, -79.4999409 Image

Wall/Ceiling 2024-03-27 13:12:31 (2) 43.7758189, -79.4999409 Image