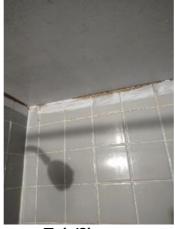

| IN AREA                               | P DETAIL           | ß | 🗙 ACTION |                                                                                             | 525<br>En Media                                                                                                                                                                                                        |
|---------------------------------------|--------------------|---|----------|---------------------------------------------------------------------------------------------|------------------------------------------------------------------------------------------------------------------------------------------------------------------------------------------------------------------------|
| Living Room:<br>Living/Dining<br>Room | Flooring/Baseboard | D | None     | Missing pieces scuff                                                                        | 🛃 Image                                                                                                                                                                                                                |
| Living Room:<br>Living/Dining<br>Room | Wall/Ceiling       | D | None     | Water damage on<br>wall by window / on<br>ceiling by window /<br>ceiling above<br>table**** | Image      Image |
| Living Room:<br>Living/Dining<br>Room | Window Covering    | D | None     | Damage of siop                                                                              | 🛃 Image                                                                                                                                                                                                                |
| Hallway/Stair<br>s: Hallway           | Wall/Ceiling       | D | None     | Peeling                                                                                     | 🛃 Image                                                                                                                                                                                                                |
| Bedroom:<br>Master<br>Bedroom         | Window Covering    | D | None     | Water damage on<br>sill                                                                     | 🖪 Image                                                                                                                                                                                                                |
| Bedroom 2:<br>Bedroom 1               | Window Covering    | D | None     | Damage on sill                                                                              | 🚰 Image<br>🚰 Image                                                                                                                                                                                                     |
| Bathroom:<br>Main<br>Bathroom         | Tub/Shower         | D | None     | Possible leak from<br>shower into dining<br>room                                            | Image<br>Image<br>Image<br>Image<br>Image                                                                                                                                                                              |
| Bathroom:<br>Main<br>Bathroom         | Wall/Ceiling       | D | None     | Paint peeling on ceiling                                                                    | 🏝 Image                                                                                                                                                                                                                |
| Bathroom 2:<br>Powder Room            | Door/Knob/Lock     | D | None     | Knob loose                                                                                  | 🛃 Image                                                                                                                                                                                                                |
| Back<br>Yard/Exterior                 | Fence/Gate         | D | None     | Falling over                                                                                | 🚰 Image<br>🚰 Image                                                                                                                                                                                                     |
| Basement                              | Wall/Ceiling       | D | None     | Hole in wall                                                                                | 🛃 Image                                                                                                                                                                                                                |
| Front<br>Yard/Exterior                | Building Exterior  | D | None     | Bricks deteriorating                                                                        | 🛃 Image                                                                                                                                                                                                                |
| Front<br>Yard/Exterior                | Other              | D | None     | Doorbell broken                                                                             | 🛃 Image                                                                                                                                                                                                                |

Page 5 of 15

Report generated by zInspector

| Living Room:<br>Living/Dining Room |     | 💥 ΑCTION | 529<br>COMMENTS                                                                          |
|------------------------------------|-----|----------|------------------------------------------------------------------------------------------|
| Wall/Ceiling                       | D - | None     | Water damage on wall by<br>window / on ceiling by<br>window / ceiling above<br>table**** |
| Window Covering                    | D - | None     | Damage of siop                                                                           |
| Window/Lock/Screen                 | - S | None     |                                                                                          |