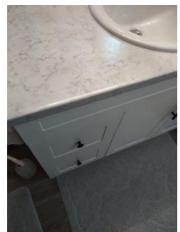

Window/Lock/Screen 2024-03-13 14:25:40 43.776169, -79.5002126 Image

| 🔰 Bathroom: Main<br>Bathroom |     | 🗙 ACTION |           |
|------------------------------|-----|----------|-----------|
| Cabinet/Counter/Shelving     | N   | None     |           |
| Door/Knob/Lock               | D - | None     | Loose     |
| Exhaust Fan                  | D - | None     | Very loud |
| Flooring/Baseboard           | N   | None     |           |
| Light Fixture                | N   | None     |           |
| Medicine Cabinet/Mirror      | - S | None     |           |
| Plumbing/Drain               | - S | None     |           |
| Shower Door/Rail/Curtain     | - S | None     |           |
| Sink/Faucet                  | - S | None     |           |
| Switch/Outlet                | - S | None     |           |
| Toilet                       | - S | None     |           |
| Toilet Paper Holder          | - S | None     |           |

Cabinet/Counter/Shelving 2024-03-13 14:29:08 43.7761555, -79.5001975 Image

Exhaust Fan 2024-03-13 14:28:08 43.7762093, -79.5002 Image

\_ . .

Door/Knob/Lock 2024-03-13 14:27:55 43.7762093, -79.5002 Image

Exhaust Fan 2024-03-13 14:28:44 (2) 43.7761555, -79.5001975 Ellmage