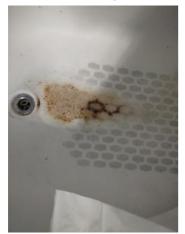

Window/Lock/Screen 2024-03-13 14:25:40 43.776169, -79.5002126 Image

| 🔰 Bathroom: Main<br>Bathroom |     | 🗙 ACTION |           |
|------------------------------|-----|----------|-----------|
| Cabinet/Counter/Shelving     | N   | None     |           |
| Door/Knob/Lock               | D - | None     | Loose     |
| Exhaust Fan                  | D - | None     | Very loud |
| Flooring/Baseboard           | N   | None     |           |
| Light Fixture                | N   | None     |           |
| Medicine Cabinet/Mirror      | - S | None     |           |
| Plumbing/Drain               | - S | None     |           |
| Shower Door/Rail/Curtain     | - S | None     |           |
| Sink/Faucet                  | - S | None     |           |
| Switch/Outlet                | - S | None     |           |
| Toilet                       | - S | None     |           |
| Toilet Paper Holder          | - S | None     |           |

Page 8 of 15

Report generated by zInspector

| <b>N</b> Bathroom: Main<br>Bathroom |     | 🗙 ACTION | 517                                        |
|-------------------------------------|-----|----------|--------------------------------------------|
| Towel Rack                          | - S | None     |                                            |
| Tub/Shower                          | D - | None     | Needs regrotting, leak<br>into living room |
| Wall/Ceiling                        | - S | None     |                                            |

Cabinet/Counter/Shelving 2024-03-13 14:29:08 43.7761555, -79.5001975 Image

Exhaust Fan 2024-03-13 14:28:08 43.7762093, -79.5002 Image

\_ . .

Door/Knob/Lock 2024-03-13 14:27:55 43.7762093, -79.5002 Image

Exhaust Fan 2024-03-13 14:28:44 (2) 43.7761555, -79.5001975 Ellmage

Flooring/Baseboard 2024-03-13 14:28:16 43.7762093, -79.5002 Image

Tub/Shower 2024-03-13 14:29:57 (2) 43.7761555, -79.5001975 Image

Light Fixture 2024-03-13 14:28:22 43.7762093, -79.5002 Image

Tub/Shower 2024-03-13 14:29:59 43.7761555, -79.5001975 Image