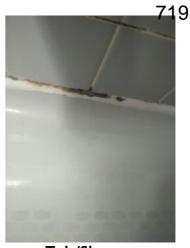

Page 8 of 15

Report generated by zInspector

| <b>N</b> Bathroom: Main<br>Bathroom |     | 🗙 ACTION | 517                                        |
|-------------------------------------|-----|----------|--------------------------------------------|
| Towel Rack                          | - S | None     |                                            |
| Tub/Shower                          | D - | None     | Needs regrotting, leak<br>into living room |
| Wall/Ceiling                        | - S | None     |                                            |

Flooring/Baseboard 2024-03-13 14:28:16 43.7762093, -79.5002 Image

Tub/Shower 2024-03-13 14:29:57 (2) 43.7761555, -79.5001975 Image

Light Fixture 2024-03-13 14:28:22 43.7762093, -79.5002 Image

Tub/Shower 2024-03-13 14:29:59 43.7761555, -79.5001975 Image