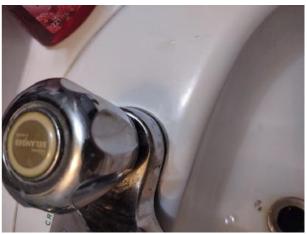

Window/Lock/Screen 2024-03-13 14:25:40 43.776169, -79.5002126 Image

| 🔰 Bathroom: Main<br>Bathroom |     | 🗙 ACTION |           |
|------------------------------|-----|----------|-----------|
| Cabinet/Counter/Shelving     | N   | None     |           |
| Door/Knob/Lock               | D - | None     | Loose     |
| Exhaust Fan                  | D - | None     | Very loud |
| Flooring/Baseboard           | N   | None     |           |
| Light Fixture                | N   | None     |           |
| Medicine Cabinet/Mirror      | - S | None     |           |
| Plumbing/Drain               | - S | None     |           |
| Shower Door/Rail/Curtain     | - S | None     |           |
| Sink/Faucet                  | - S | None     |           |
| Switch/Outlet                | - S | None     |           |
| Toilet                       | - S | None     |           |
| Toilet Paper Holder          | - S | None     |           |

Page 8 of 15

Report generated by zInspector

| <b>N</b> Bathroom: Main<br>Bathroom |     | 🗙 ACTION | 517                                        |
|-------------------------------------|-----|----------|--------------------------------------------|
| Towel Rack                          | - S | None     |                                            |
| Tub/Shower                          | D - | None     | Needs regrotting, leak<br>into living room |
| Wall/Ceiling                        | - S | None     |                                            |