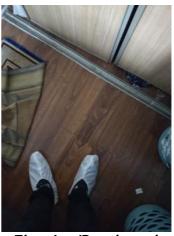

| IN AREA                               | P DETAIL           | ß | 🗙 ACTION |                                                                                             | 525<br>En Media                                                                                                                                                                                                        |
|---------------------------------------|--------------------|---|----------|---------------------------------------------------------------------------------------------|------------------------------------------------------------------------------------------------------------------------------------------------------------------------------------------------------------------------|
| Living Room:<br>Living/Dining<br>Room | Flooring/Baseboard | D | None     | Missing pieces scuff                                                                        | 🛃 Image                                                                                                                                                                                                                |
| Living Room:<br>Living/Dining<br>Room | Wall/Ceiling       | D | None     | Water damage on<br>wall by window / on<br>ceiling by window /<br>ceiling above<br>table**** | Image      Image |
| Living Room:<br>Living/Dining<br>Room | Window Covering    | D | None     | Damage of siop                                                                              | 🛃 Image                                                                                                                                                                                                                |
| Hallway/Stair<br>s: Hallway           | Wall/Ceiling       | D | None     | Peeling                                                                                     | 🛃 Image                                                                                                                                                                                                                |
| Bedroom:<br>Master<br>Bedroom         | Window Covering    | D | None     | Water damage on<br>sill                                                                     | 🖪 Image                                                                                                                                                                                                                |
| Bedroom 2:<br>Bedroom 1               | Window Covering    | D | None     | Damage on sill                                                                              | 🚰 Image<br>🚰 Image                                                                                                                                                                                                     |
| Bathroom:<br>Main<br>Bathroom         | Tub/Shower         | D | None     | Possible leak from<br>shower into dining<br>room                                            | Image<br>Image<br>Image<br>Image<br>Image                                                                                                                                                                              |
| Bathroom:<br>Main<br>Bathroom         | Wall/Ceiling       | D | None     | Paint peeling on ceiling                                                                    | 🏝 Image                                                                                                                                                                                                                |
| Bathroom 2:<br>Powder Room            | Door/Knob/Lock     | D | None     | Knob loose                                                                                  | 🛃 Image                                                                                                                                                                                                                |
| Back<br>Yard/Exterior                 | Fence/Gate         | D | None     | Falling over                                                                                | 🚰 Image<br>🚰 Image                                                                                                                                                                                                     |
| Basement                              | Wall/Ceiling       | D | None     | Hole in wall                                                                                | 🛃 Image                                                                                                                                                                                                                |
| Front<br>Yard/Exterior                | Building Exterior  | D | None     | Bricks deteriorating                                                                        | 🛃 Image                                                                                                                                                                                                                |
| Front<br>Yard/Exterior                | Other              | D | None     | Doorbell broken                                                                             | 🛃 Image                                                                                                                                                                                                                |

Page 5 of 15

Report generated by zInspector

| Living Room:<br>Living/Dining Room |     | 💥 ΑCTION | 529<br>COMMENTS                                                                          |
|------------------------------------|-----|----------|------------------------------------------------------------------------------------------|
| Wall/Ceiling                       | D - | None     | Water damage on wall by<br>window / on ceiling by<br>window / ceiling above<br>table**** |
| Window Covering                    | D - | None     | Damage of siop                                                                           |
| Window/Lock/Screen                 | - S | None     |                                                                                          |