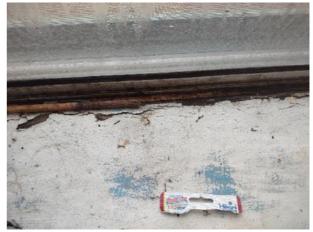

Flooring/Baseboard 2024-03-13 14:14:03 43.7761727, -79.5001623 Image

Range/Fan/Hood/Filter 2024-03-13 14:15:02 43.7761534, -79.5001625 Image

| Living Room:<br>Living/Dining Room |     | 💥 ACTION |                                 |
|------------------------------------|-----|----------|---------------------------------|
| Flooring/Baseboard                 | N   | None     |                                 |
| Light Fixture/Fan                  | N   | None     |                                 |
| Switch/Outlet                      | - S | None     |                                 |
| Wall/Ceiling                       | D - | None     | Leak in ceiling below<br>shower |
| Window Covering                    | - S | None     |                                 |
| Window/Lock/Screen                 | D - | None     | Screen ripped                   |

| IN AREA                               | P DETAIL           | ß | 🗙 ACTION |                                                                                             | 525<br>En Media                                                                                                                                                                                                        |
|---------------------------------------|--------------------|---|----------|---------------------------------------------------------------------------------------------|------------------------------------------------------------------------------------------------------------------------------------------------------------------------------------------------------------------------|
| Living Room:<br>Living/Dining<br>Room | Flooring/Baseboard | D | None     | Missing pieces scuff                                                                        | 🛃 Image                                                                                                                                                                                                                |
| Living Room:<br>Living/Dining<br>Room | Wall/Ceiling       | D | None     | Water damage on<br>wall by window / on<br>ceiling by window /<br>ceiling above<br>table**** | Image      Image |
| Living Room:<br>Living/Dining<br>Room | Window Covering    | D | None     | Damage of siop                                                                              | 🛃 Image                                                                                                                                                                                                                |
| Hallway/Stair<br>s: Hallway           | Wall/Ceiling       | D | None     | Peeling                                                                                     | 🛃 Image                                                                                                                                                                                                                |
| Bedroom:<br>Master<br>Bedroom         | Window Covering    | D | None     | Water damage on<br>sill                                                                     | 🖪 Image                                                                                                                                                                                                                |
| Bedroom 2:<br>Bedroom 1               | Window Covering    | D | None     | Damage on sill                                                                              | 🚰 Image<br>🚰 Image                                                                                                                                                                                                     |
| Bathroom:<br>Main<br>Bathroom         | Tub/Shower         | D | None     | Possible leak from<br>shower into dining<br>room                                            | Image<br>Image<br>Image<br>Image<br>Image                                                                                                                                                                              |
| Bathroom:<br>Main<br>Bathroom         | Wall/Ceiling       | D | None     | Paint peeling on ceiling                                                                    | 🏝 Image                                                                                                                                                                                                                |
| Bathroom 2:<br>Powder Room            | Door/Knob/Lock     | D | None     | Knob loose                                                                                  | 🛃 Image                                                                                                                                                                                                                |
| Back<br>Yard/Exterior                 | Fence/Gate         | D | None     | Falling over                                                                                | 🚰 Image<br>🚰 Image                                                                                                                                                                                                     |
| Basement                              | Wall/Ceiling       | D | None     | Hole in wall                                                                                | 🛃 Image                                                                                                                                                                                                                |
| Front<br>Yard/Exterior                | Building Exterior  | D | None     | Bricks deteriorating                                                                        | 🛃 Image                                                                                                                                                                                                                |
| Front<br>Yard/Exterior                | Other              | D | None     | Doorbell broken                                                                             | 🛃 Image                                                                                                                                                                                                                |

Page 5 of 15

Report generated by zInspector

| Living Room:<br>Living/Dining Room |     | 💥 ΑCTION | 529<br>COMMENTS                                                                          |
|------------------------------------|-----|----------|------------------------------------------------------------------------------------------|
| Wall/Ceiling                       | D - | None     | Water damage on wall by<br>window / on ceiling by<br>window / ceiling above<br>table**** |
| Window Covering                    | D - | None     | Damage of siop                                                                           |
| Window/Lock/Screen                 | - S | None     |                                                                                          |