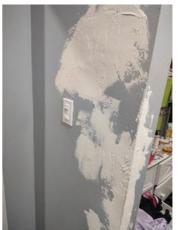

## Summary Items

| General Condition    | Tenants are Properly Maintaining. |
|----------------------|-----------------------------------|
| Tenants              |                                   |
| Pets                 | No pets observed.                 |
| Smoke / CO Detectors | Not Assessed.                     |
| HVAC Filter (s)      | Not Assessed.                     |
| Critical Repairs     |                                   |
| Other Repairs        |                                   |

| is Condition Summary                              |                                |   |      |                              |                    |  |
|---------------------------------------------------|--------------------------------|---|------|------------------------------|--------------------|--|
| 🛍 AREA 🛛 🕈 DETAIL 🛛 🔒 💥 ACTION 🖓 COMMENTS 🖽 MEDIA |                                |   |      |                              |                    |  |
| Entry:<br>Entrance Area                           | Security/Screen<br>Door        | D | None | Missing                      | 🛃 Image<br>🛃 Image |  |
| Kitchen                                           | Range/Fan/Hood/<br>Filter      | D | None | Range hood doesn't<br>work   | 📩 Image            |  |
| Living Room:<br>Living/Dining<br>Room             | Wall/Ceiling                   | D | None | Leak in ceiling below shower | 📩 Image            |  |
| Living Room:<br>Living/Dining<br>Room             | Window/Lock/<br>Screen         | D | None | Screen ripped                | 📩 Image<br>📩 Image |  |
| Bedroom:<br>Master<br>Bedroom                     | Window/Lock/<br>Screen         | D | None | Screen ripped                | 🗗 Image            |  |
| Bedroom 2:<br>Bedroom 1                           | Closet/Door/Track/<br>Shelving | D | None | Off top track                | 🛃 Image            |  |