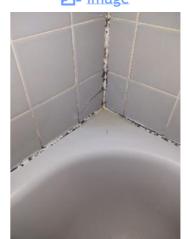

Page 8 of 15

Report generated by zInspector

| <b>N</b> Bathroom: Main<br>Bathroom |     | 🗙 ACTION | 517                                        |
|-------------------------------------|-----|----------|--------------------------------------------|
| Towel Rack                          | - S | None     |                                            |
| Tub/Shower                          | D - | None     | Needs regrotting, leak<br>into living room |
| Wall/Ceiling                        | - S | None     |                                            |

Flooring/Baseboard 2024-03-13 14:28:16 43.7762093, -79.5002 Image

Tub/Shower 2024-03-13 14:29:57 (2) 43.7761555, -79.5001975 Image

Light Fixture 2024-03-13 14:28:22 43.7762093, -79.5002 Image

Tub/Shower 2024-03-13 14:29:59 43.7761555, -79.5001975 Image