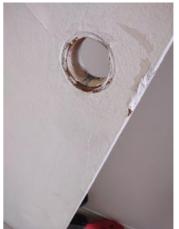

| IN AREA                               | P DETAIL           | ß | 🗙 ACTION |                                                                                             | 525<br>En Media                                                                                                                                                                                                        |
|---------------------------------------|--------------------|---|----------|---------------------------------------------------------------------------------------------|------------------------------------------------------------------------------------------------------------------------------------------------------------------------------------------------------------------------|
| Living Room:<br>Living/Dining<br>Room | Flooring/Baseboard | D | None     | Missing pieces scuff                                                                        | 🛃 Image                                                                                                                                                                                                                |
| Living Room:<br>Living/Dining<br>Room | Wall/Ceiling       | D | None     | Water damage on<br>wall by window / on<br>ceiling by window /<br>ceiling above<br>table**** | Image      Image |
| Living Room:<br>Living/Dining<br>Room | Window Covering    | D | None     | Damage of siop                                                                              | 🛃 Image                                                                                                                                                                                                                |
| Hallway/Stair<br>s: Hallway           | Wall/Ceiling       | D | None     | Peeling                                                                                     | 🛃 Image                                                                                                                                                                                                                |
| Bedroom:<br>Master<br>Bedroom         | Window Covering    | D | None     | Water damage on<br>sill                                                                     | 🖪 Image                                                                                                                                                                                                                |
| Bedroom 2:<br>Bedroom 1               | Window Covering    | D | None     | Damage on sill                                                                              | 🚰 Image<br>🚰 Image                                                                                                                                                                                                     |
| Bathroom:<br>Main<br>Bathroom         | Tub/Shower         | D | None     | Possible leak from<br>shower into dining<br>room                                            | Image<br>Image<br>Image<br>Image<br>Image                                                                                                                                                                              |
| Bathroom:<br>Main<br>Bathroom         | Wall/Ceiling       | D | None     | Paint peeling on ceiling                                                                    | 🏝 Image                                                                                                                                                                                                                |
| Bathroom 2:<br>Powder Room            | Door/Knob/Lock     | D | None     | Knob loose                                                                                  | 🛃 Image                                                                                                                                                                                                                |
| Back<br>Yard/Exterior                 | Fence/Gate         | D | None     | Falling over                                                                                | 🚰 Image<br>🚰 Image                                                                                                                                                                                                     |
| Basement                              | Wall/Ceiling       | D | None     | Hole in wall                                                                                | 🛃 Image                                                                                                                                                                                                                |
| Front<br>Yard/Exterior                | Building Exterior  | D | None     | Bricks deteriorating                                                                        | 🛃 Image                                                                                                                                                                                                                |
| Front<br>Yard/Exterior                | Other              | D | None     | Doorbell broken                                                                             | 🛃 Image                                                                                                                                                                                                                |

Flooring/Baseboard 2024-03-27 13:11:48 43.7758189, -79.4999409 Image

Wall/Ceiling 2024-03-27 13:12:30 43.7758189, -79.4999409 Image

Wall/Ceiling 2024-03-27 13:11:22 43.7758189, -79.4999409 Image

Wall/Ceiling 2024-03-27 13:12:31 (2) 43.7758189, -79.4999409 Image

Wall/Ceiling 2024-03-27 13:12:42 43.7758333, -79.4999262 Image

Wall/Ceiling 2024-03-27 13:13:47 43.7758333, -79.4999262 Image

Wall/Ceiling 2024-03-27 13:13:59 43.7758333, -79.4999262 Image

Wall/Ceiling 2024-03-27 13:12:51 (2) 43.7758333, -79.4999262 Image

Wall/Ceiling 2024-03-27 13:13:54 43.7758333, -79.4999262 Image

Wall/Ceiling 2024-03-27 13:14:01 43.7758333, -79.4999262 Image

**ä** 2024-03-27 13:11:06 Q 43.7758189, -79.4999409 Image

| 🕅 Hallway/Stairs: Hallway |     | 💥 ACTION |         |
|---------------------------|-----|----------|---------|
| Closet/Cabinet            | - S | None     |         |
| Flooring/Baseboard        | N   | None     |         |
| Light Fixture             | - S | None     |         |
| Smoke/CO Detector         | - S | None     |         |
| Switch/Outlet             | - S | None     |         |
| Wall/Ceiling              | D - | None     | Peeling |