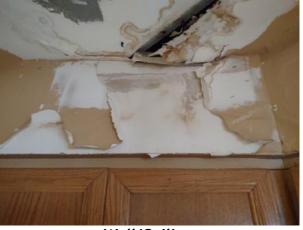

| IN AREA                               | P DETAIL           | ß | 🗙 ACTION |                                                                                             | 525<br>En Media                                                                                                                                                                                                        |
|---------------------------------------|--------------------|---|----------|---------------------------------------------------------------------------------------------|------------------------------------------------------------------------------------------------------------------------------------------------------------------------------------------------------------------------|
| Living Room:<br>Living/Dining<br>Room | Flooring/Baseboard | D | None     | Missing pieces scuff                                                                        | 🛃 Image                                                                                                                                                                                                                |
| Living Room:<br>Living/Dining<br>Room | Wall/Ceiling       | D | None     | Water damage on<br>wall by window / on<br>ceiling by window /<br>ceiling above<br>table**** | Image      Image |
| Living Room:<br>Living/Dining<br>Room | Window Covering    | D | None     | Damage of siop                                                                              | 🛃 Image                                                                                                                                                                                                                |
| Hallway/Stair<br>s: Hallway           | Wall/Ceiling       | D | None     | Peeling                                                                                     | 🛃 Image                                                                                                                                                                                                                |
| Bedroom:<br>Master<br>Bedroom         | Window Covering    | D | None     | Water damage on<br>sill                                                                     | 🖪 Image                                                                                                                                                                                                                |
| Bedroom 2:<br>Bedroom 1               | Window Covering    | D | None     | Damage on sill                                                                              | 🚰 Image<br>🚰 Image                                                                                                                                                                                                     |
| Bathroom:<br>Main<br>Bathroom         | Tub/Shower         | D | None     | Possible leak from<br>shower into dining<br>room                                            | Image<br>Image<br>Image<br>Image<br>Image                                                                                                                                                                              |
| Bathroom:<br>Main<br>Bathroom         | Wall/Ceiling       | D | None     | Paint peeling on ceiling                                                                    | 🏝 Image                                                                                                                                                                                                                |
| Bathroom 2:<br>Powder Room            | Door/Knob/Lock     | D | None     | Knob loose                                                                                  | 🛃 Image                                                                                                                                                                                                                |
| Back<br>Yard/Exterior                 | Fence/Gate         | D | None     | Falling over                                                                                | 🚰 Image<br>🚰 Image                                                                                                                                                                                                     |
| Basement                              | Wall/Ceiling       | D | None     | Hole in wall                                                                                | 🛃 Image                                                                                                                                                                                                                |
| Front<br>Yard/Exterior                | Building Exterior  | D | None     | Bricks deteriorating                                                                        | 🛃 Image                                                                                                                                                                                                                |
| Front<br>Yard/Exterior                | Other              | D | None     | Doorbell broken                                                                             | 🛃 Image                                                                                                                                                                                                                |