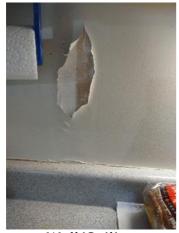

| IN AREA                               | P DETAIL           | ß | 🗙 ACTION |                                                                                             | 525<br>En Media                                                                                                                                                                                                        |
|---------------------------------------|--------------------|---|----------|---------------------------------------------------------------------------------------------|------------------------------------------------------------------------------------------------------------------------------------------------------------------------------------------------------------------------|
| Living Room:<br>Living/Dining<br>Room | Flooring/Baseboard | D | None     | Missing pieces scuff                                                                        | 🛃 Image                                                                                                                                                                                                                |
| Living Room:<br>Living/Dining<br>Room | Wall/Ceiling       | D | None     | Water damage on<br>wall by window / on<br>ceiling by window /<br>ceiling above<br>table**** | Image      Image |
| Living Room:<br>Living/Dining<br>Room | Window Covering    | D | None     | Damage of siop                                                                              | 🛃 Image                                                                                                                                                                                                                |
| Hallway/Stair<br>s: Hallway           | Wall/Ceiling       | D | None     | Peeling                                                                                     | 🛃 Image                                                                                                                                                                                                                |
| Bedroom:<br>Master<br>Bedroom         | Window Covering    | D | None     | Water damage on<br>sill                                                                     | 🖪 Image                                                                                                                                                                                                                |
| Bedroom 2:<br>Bedroom 1               | Window Covering    | D | None     | Damage on sill                                                                              | 🚰 Image<br>🚰 Image                                                                                                                                                                                                     |
| Bathroom:<br>Main<br>Bathroom         | Tub/Shower         | D | None     | Possible leak from<br>shower into dining<br>room                                            | Image<br>Image<br>Image<br>Image<br>Image                                                                                                                                                                              |
| Bathroom:<br>Main<br>Bathroom         | Wall/Ceiling       | D | None     | Paint peeling on ceiling                                                                    | 🏝 Image                                                                                                                                                                                                                |
| Bathroom 2:<br>Powder Room            | Door/Knob/Lock     | D | None     | Knob loose                                                                                  | 🛃 Image                                                                                                                                                                                                                |
| Back<br>Yard/Exterior                 | Fence/Gate         | D | None     | Falling over                                                                                | 🚰 Image<br>🚰 Image                                                                                                                                                                                                     |
| Basement                              | Wall/Ceiling       | D | None     | Hole in wall                                                                                | 🛃 Image                                                                                                                                                                                                                |
| Front<br>Yard/Exterior                | Building Exterior  | D | None     | Bricks deteriorating                                                                        | 🛃 Image                                                                                                                                                                                                                |
| Front<br>Yard/Exterior                | Other              | D | None     | Doorbell broken                                                                             | 🛃 Image                                                                                                                                                                                                                |