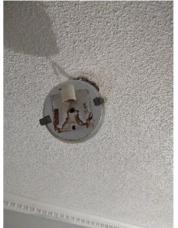

|                         | i Condition Summary     |   |          |                                     |                                                                   |
|-------------------------|-------------------------|---|----------|-------------------------------------|-------------------------------------------------------------------|
| AREA                    | ¶ DETAIL                | l | 🔀 ACTION |                                     | MEDIA                                                             |
| Entry:<br>Entrance Area | Light Fixture/Fan       | D | None     | No light cover                      | 🛃 Image                                                           |
| Entry:<br>Entrance Area | Other                   | D | None     | Closet off track                    | 🛃 Image                                                           |
| Entry:<br>Entrance Area | Security/Screen<br>Door | D | None     | Rip in screen                       | 🖪 Image                                                           |
| Kitchen                 | Cabinets/Drawers        | D | None     | Off hinges/ not<br>closing properly | 🖪 Image                                                           |
| Kitchen                 | Counter                 | D | None     | Chipping / falling<br>apart in back | image<br>المعود<br>المعود<br>المعود<br>المعود<br>المعود<br>المعود |
| Kitchen                 | Wall/Ceiling            | D | None     | Peeling                             | 🛃 Image                                                           |