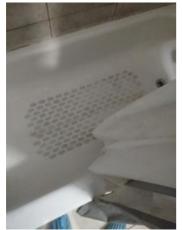

Window/Lock/Screen 2024-03-13 14:25:40 43.776169, -79.5002126 Image

| 🔰 Bathroom: Main<br>Bathroom |     | 🗙 ACTION |           |
|------------------------------|-----|----------|-----------|
| Cabinet/Counter/Shelving     | N   | None     |           |
| Door/Knob/Lock               | D - | None     | Loose     |
| Exhaust Fan                  | D - | None     | Very loud |
| Flooring/Baseboard           | N   | None     |           |
| Light Fixture                | N   | None     |           |
| Medicine Cabinet/Mirror      | - S | None     |           |
| Plumbing/Drain               | - S | None     |           |
| Shower Door/Rail/Curtain     | - S | None     |           |
| Sink/Faucet                  | - S | None     |           |
| Switch/Outlet                | - S | None     |           |
| Toilet                       | - S | None     |           |
| Toilet Paper Holder          | - S | None     |           |

Page 8 of 15

Report generated by zInspector

| <b>N</b> Bathroom: Main<br>Bathroom |     | 🗙 ACTION | 517                                        |
|-------------------------------------|-----|----------|--------------------------------------------|
| Towel Rack                          | - S | None     |                                            |
| Tub/Shower                          | D - | None     | Needs regrotting, leak<br>into living room |
| Wall/Ceiling                        | - S | None     |                                            |

Cabinet/Counter/Shelving 2024-03-13 14:29:08 43.7761555, -79.5001975 Image

Exhaust Fan 2024-03-13 14:28:08 43.7762093, -79.5002 Image

\_ . .

Door/Knob/Lock 2024-03-13 14:27:55 43.7762093, -79.5002 Image

Exhaust Fan 2024-03-13 14:28:44 (2) 43.7761555, -79.5001975 Ellmage

Flooring/Baseboard 2024-03-13 14:28:16 43.7762093, -79.5002 Image

Tub/Shower 2024-03-13 14:29:57 (2) 43.7761555, -79.5001975 Image

Light Fixture 2024-03-13 14:28:22 43.7762093, -79.5002 Image

Tub/Shower 2024-03-13 14:29:59 43.7761555, -79.5001975 Image