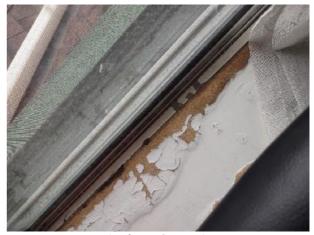

| Bathroom 2: Powder Room |     | 💥 ACTION |                   |
|-------------------------|-----|----------|-------------------|
| Door/Knob/Lock          | - S | None     |                   |
| Exhaust Fan             | - S | None     |                   |
| Flooring/Baseboard      | D - | None     | Damaged from leak |
| Light Fixture           | N   | None     |                   |
| Plumbing/Drain          | - S | None     |                   |
| Sink/Faucet             | N   | None     |                   |
| Switch/Outlet           | - S | None     |                   |
| Toilet                  | - S | None     |                   |
| Toilet Paper Holder     | - S | None     |                   |
| Wall/Ceiling            | - S | None     |                   |

Flooring/Baseboard 2024-03-13 14:34:49 3.43.7761338, -79.5002163 Image

Flooring/Baseboard **1** 2024-03-13 14:34:51 **2** 43.7761338, -79.5002163 **1** Image

Sink/Faucet 2024-03-13 14:35:01 43.7761338, -79.5002163 Image