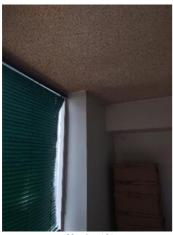

| IN AREA                               | P DETAIL           | ß | 🗙 ACTION |                                                                                             | 525<br>En Media                                                                                                                                                                                                        |
|---------------------------------------|--------------------|---|----------|---------------------------------------------------------------------------------------------|------------------------------------------------------------------------------------------------------------------------------------------------------------------------------------------------------------------------|
| Living Room:<br>Living/Dining<br>Room | Flooring/Baseboard | D | None     | Missing pieces scuff                                                                        | 🛃 Image                                                                                                                                                                                                                |
| Living Room:<br>Living/Dining<br>Room | Wall/Ceiling       | D | None     | Water damage on<br>wall by window / on<br>ceiling by window /<br>ceiling above<br>table**** | Image      Image |
| Living Room:<br>Living/Dining<br>Room | Window Covering    | D | None     | Damage of siop                                                                              | 🛃 Image                                                                                                                                                                                                                |
| Hallway/Stair<br>s: Hallway           | Wall/Ceiling       | D | None     | Peeling                                                                                     | 🛃 Image                                                                                                                                                                                                                |
| Bedroom:<br>Master<br>Bedroom         | Window Covering    | D | None     | Water damage on<br>sill                                                                     | 🖪 Image                                                                                                                                                                                                                |
| Bedroom 2:<br>Bedroom 1               | Window Covering    | D | None     | Damage on sill                                                                              | 🚰 Image<br>🚰 Image                                                                                                                                                                                                     |
| Bathroom:<br>Main<br>Bathroom         | Tub/Shower         | D | None     | Possible leak from<br>shower into dining<br>room                                            | Image<br>Image<br>Image<br>Image<br>Image                                                                                                                                                                              |
| Bathroom:<br>Main<br>Bathroom         | Wall/Ceiling       | D | None     | Paint peeling on ceiling                                                                    | 🏝 Image                                                                                                                                                                                                                |
| Bathroom 2:<br>Powder Room            | Door/Knob/Lock     | D | None     | Knob loose                                                                                  | 🛃 Image                                                                                                                                                                                                                |
| Back<br>Yard/Exterior                 | Fence/Gate         | D | None     | Falling over                                                                                | 🚰 Image<br>🚰 Image                                                                                                                                                                                                     |
| Basement                              | Wall/Ceiling       | D | None     | Hole in wall                                                                                | 🛃 Image                                                                                                                                                                                                                |
| Front<br>Yard/Exterior                | Building Exterior  | D | None     | Bricks deteriorating                                                                        | 🛃 Image                                                                                                                                                                                                                |
| Front<br>Yard/Exterior                | Other              | D | None     | Doorbell broken                                                                             | 🛃 Image                                                                                                                                                                                                                |