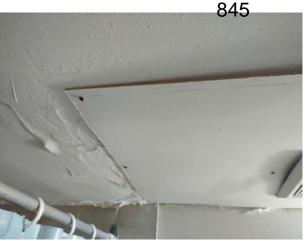

Flooring/Baseboard 2024-03-13 14:14:03 43.7761727, -79.5001623 Image

Range/Fan/Hood/Filter 2024-03-13 14:15:02 43.7761534, -79.5001625 Image

| Living Room:<br>Living/Dining Room |     | 💥 ACTION |                                 |
|------------------------------------|-----|----------|---------------------------------|
| Flooring/Baseboard                 | N   | None     |                                 |
| Light Fixture/Fan                  | N   | None     |                                 |
| Switch/Outlet                      | - S | None     |                                 |
| Wall/Ceiling                       | D - | None     | Leak in ceiling below<br>shower |
| Window Covering                    | - S | None     |                                 |
| Window/Lock/Screen                 | D - | None     | Screen ripped                   |

#### Wall/Ceiling 2024-03-13 14:17:26 43.776171, -79.5001341 Image

| 🔰 Hallway/Stairs: Hallway | <b>&amp;</b> CONDITION | 💥 ACTION |  |
|---------------------------|------------------------|----------|--|
| Flooring/Baseboard        | N                      | None     |  |