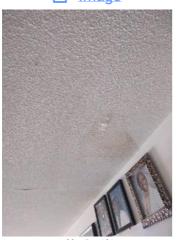

| IN AREA                               | P DETAIL           | ß | 🗙 ACTION |                                                                                             | 525<br>En Media                                                                                                                                                                                                        |
|---------------------------------------|--------------------|---|----------|---------------------------------------------------------------------------------------------|------------------------------------------------------------------------------------------------------------------------------------------------------------------------------------------------------------------------|
| Living Room:<br>Living/Dining<br>Room | Flooring/Baseboard | D | None     | Missing pieces scuff                                                                        | 🛃 Image                                                                                                                                                                                                                |
| Living Room:<br>Living/Dining<br>Room | Wall/Ceiling       | D | None     | Water damage on<br>wall by window / on<br>ceiling by window /<br>ceiling above<br>table**** | Image      Image |
| Living Room:<br>Living/Dining<br>Room | Window Covering    | D | None     | Damage of siop                                                                              | 🛃 Image                                                                                                                                                                                                                |
| Hallway/Stair<br>s: Hallway           | Wall/Ceiling       | D | None     | Peeling                                                                                     | 🛃 Image                                                                                                                                                                                                                |
| Bedroom:<br>Master<br>Bedroom         | Window Covering    | D | None     | Water damage on<br>sill                                                                     | 🖪 Image                                                                                                                                                                                                                |
| Bedroom 2:<br>Bedroom 1               | Window Covering    | D | None     | Damage on sill                                                                              | 🚰 Image<br>🚰 Image                                                                                                                                                                                                     |
| Bathroom:<br>Main<br>Bathroom         | Tub/Shower         | D | None     | Possible leak from<br>shower into dining<br>room                                            | Image<br>Image<br>Image<br>Image<br>Image                                                                                                                                                                              |
| Bathroom:<br>Main<br>Bathroom         | Wall/Ceiling       | D | None     | Paint peeling on ceiling                                                                    | 🏝 Image                                                                                                                                                                                                                |
| Bathroom 2:<br>Powder Room            | Door/Knob/Lock     | D | None     | Knob loose                                                                                  | 🛃 Image                                                                                                                                                                                                                |
| Back<br>Yard/Exterior                 | Fence/Gate         | D | None     | Falling over                                                                                | 🚰 Image<br>🚰 Image                                                                                                                                                                                                     |
| Basement                              | Wall/Ceiling       | D | None     | Hole in wall                                                                                | 🛃 Image                                                                                                                                                                                                                |
| Front<br>Yard/Exterior                | Building Exterior  | D | None     | Bricks deteriorating                                                                        | 🛃 Image                                                                                                                                                                                                                |
| Front<br>Yard/Exterior                | Other              | D | None     | Doorbell broken                                                                             | 🛃 Image                                                                                                                                                                                                                |