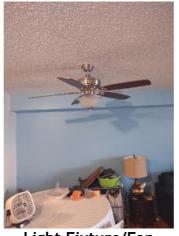

| Bedroom 3: Bedroom 2           | CONDITION | 🗙 ACTION |                     |
|--------------------------------|-----------|----------|---------------------|
| Closet/Door/Track/<br>Shelving | D -       | None     | No tracks on bottom |
| Door/Knob/Lock                 | - S       | None     |                     |
| Flooring/Baseboard             | N         | None     |                     |
| Light Fixture/Fan              | D -       | None     | cover missing       |
| Switch/Outlet                  | - S       | None     |                     |
| Wall/Ceiling                   | - S       | None     |                     |
| Window/Lock/Screen             | D -       | None     | Screen ripped       |

Closet/Door/Track/Shelving 2024-03-13 14:26:36 43.7762093, -79.5002 Image

Light Fixture/Fan 2024-03-13 14:26:08 43.776169, -79.5002126 Image

Flooring/Baseboard 2024-03-13 14:26:13 43.7762093, -79.5002 Image