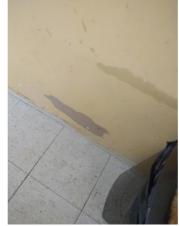

| IN AREA                               | P DETAIL           | ß | 🗙 ACTION |                                                                                             | 525<br>En Media                                                                                                                                                                                                        |
|---------------------------------------|--------------------|---|----------|---------------------------------------------------------------------------------------------|------------------------------------------------------------------------------------------------------------------------------------------------------------------------------------------------------------------------|
| Living Room:<br>Living/Dining<br>Room | Flooring/Baseboard | D | None     | Missing pieces scuff                                                                        | 🛃 Image                                                                                                                                                                                                                |
| Living Room:<br>Living/Dining<br>Room | Wall/Ceiling       | D | None     | Water damage on<br>wall by window / on<br>ceiling by window /<br>ceiling above<br>table**** | Image      Image |
| Living Room:<br>Living/Dining<br>Room | Window Covering    | D | None     | Damage of siop                                                                              | 🛃 Image                                                                                                                                                                                                                |
| Hallway/Stair<br>s: Hallway           | Wall/Ceiling       | D | None     | Peeling                                                                                     | 🛃 Image                                                                                                                                                                                                                |
| Bedroom:<br>Master<br>Bedroom         | Window Covering    | D | None     | Water damage on<br>sill                                                                     | 🖪 Image                                                                                                                                                                                                                |
| Bedroom 2:<br>Bedroom 1               | Window Covering    | D | None     | Damage on sill                                                                              | 🚰 Image<br>🚰 Image                                                                                                                                                                                                     |
| Bathroom:<br>Main<br>Bathroom         | Tub/Shower         | D | None     | Possible leak from<br>shower into dining<br>room                                            | Image<br>Image<br>Image<br>Image<br>Image                                                                                                                                                                              |
| Bathroom:<br>Main<br>Bathroom         | Wall/Ceiling       | D | None     | Paint peeling on ceiling                                                                    | 🏝 Image                                                                                                                                                                                                                |
| Bathroom 2:<br>Powder Room            | Door/Knob/Lock     | D | None     | Knob loose                                                                                  | 🛃 Image                                                                                                                                                                                                                |
| Back<br>Yard/Exterior                 | Fence/Gate         | D | None     | Falling over                                                                                | 🚰 Image<br>🚰 Image                                                                                                                                                                                                     |
| Basement                              | Wall/Ceiling       | D | None     | Hole in wall                                                                                | 🛃 Image                                                                                                                                                                                                                |
| Front<br>Yard/Exterior                | Building Exterior  | D | None     | Bricks deteriorating                                                                        | 🛃 Image                                                                                                                                                                                                                |
| Front<br>Yard/Exterior                | Other              | D | None     | Doorbell broken                                                                             | 🛃 Image                                                                                                                                                                                                                |