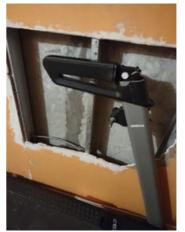

Landscaping 2024-03-13 14:10:14 43.7763923, -79.4984474 Image

Other 2024-03-13 14:13:05 43.7761727, -79.5001623 Image

Other 2024-03-13 14:13:07 43.7761727, -79.5001623 Image

| 🔰 Basement         | CONDITION | 🗙 ΑСΤΙΟΝ |                                                                    |
|--------------------|-----------|----------|--------------------------------------------------------------------|
| Door/Knob/Lock     | - S       | None     |                                                                    |
| Flooring/Baseboard | N         | None     |                                                                    |
| Light Fixture/Fan  | N         | None     |                                                                    |
| Switch/Outlet      | D -       | None     | Missing switch to<br>basement / lights in<br>laundry room no chain |