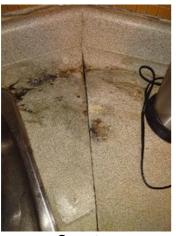

| is Condition Summary                              |                                |   |      |                              |                    |  |
|---------------------------------------------------|--------------------------------|---|------|------------------------------|--------------------|--|
| 🛍 AREA 🛛 🕈 DETAIL 🛛 🔒 💥 ACTION 🖓 COMMENTS 🖽 MEDIA |                                |   |      |                              |                    |  |
| Entry:<br>Entrance Area                           | Security/Screen<br>Door        | D | None | Missing                      | 🛃 Image<br>🛃 Image |  |
| Kitchen                                           | Range/Fan/Hood/<br>Filter      | D | None | Range hood doesn't<br>work   | 📩 Image            |  |
| Living Room:<br>Living/Dining<br>Room             | Wall/Ceiling                   | D | None | Leak in ceiling below shower | 📩 Image            |  |
| Living Room:<br>Living/Dining<br>Room             | Window/Lock/<br>Screen         | D | None | Screen ripped                | 📩 Image<br>📩 Image |  |
| Bedroom:<br>Master<br>Bedroom                     | Window/Lock/<br>Screen         | D | None | Screen ripped                | 🗗 Image            |  |
| Bedroom 2:<br>Bedroom 1                           | Closet/Door/Track/<br>Shelving | D | None | Off top track                | 🛃 Image            |  |

Flooring/Baseboard 2024-03-13 14:14:03 43.7761727, -79.5001623 Image

Range/Fan/Hood/Filter 2024-03-13 14:15:02 43.7761534, -79.5001625 Image

| Living Room:<br>Living/Dining Room |     | 💥 ACTION |                                 |
|------------------------------------|-----|----------|---------------------------------|
| Flooring/Baseboard                 | N   | None     |                                 |
| Light Fixture/Fan                  | N   | None     |                                 |
| Switch/Outlet                      | - S | None     |                                 |
| Wall/Ceiling                       | D - | None     | Leak in ceiling below<br>shower |
| Window Covering                    | - S | None     |                                 |
| Window/Lock/Screen                 | D - | None     | Screen ripped                   |