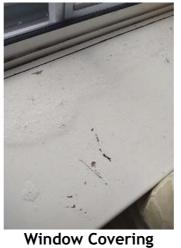

| IN AREA                               | P DETAIL           | ß | 🗙 ACTION |                                                                                             | 525<br>En Media                                                                                                                                                                                                        |
|---------------------------------------|--------------------|---|----------|---------------------------------------------------------------------------------------------|------------------------------------------------------------------------------------------------------------------------------------------------------------------------------------------------------------------------|
| Living Room:<br>Living/Dining<br>Room | Flooring/Baseboard | D | None     | Missing pieces scuff                                                                        | 🛃 Image                                                                                                                                                                                                                |
| Living Room:<br>Living/Dining<br>Room | Wall/Ceiling       | D | None     | Water damage on<br>wall by window / on<br>ceiling by window /<br>ceiling above<br>table**** | Image      Image |
| Living Room:<br>Living/Dining<br>Room | Window Covering    | D | None     | Damage of siop                                                                              | 🛃 Image                                                                                                                                                                                                                |
| Hallway/Stair<br>s: Hallway           | Wall/Ceiling       | D | None     | Peeling                                                                                     | 🛃 Image                                                                                                                                                                                                                |
| Bedroom:<br>Master<br>Bedroom         | Window Covering    | D | None     | Water damage on<br>sill                                                                     | 🖪 Image                                                                                                                                                                                                                |
| Bedroom 2:<br>Bedroom 1               | Window Covering    | D | None     | Damage on sill                                                                              | 🚰 Image<br>🚰 Image                                                                                                                                                                                                     |
| Bathroom:<br>Main<br>Bathroom         | Tub/Shower         | D | None     | Possible leak from<br>shower into dining<br>room                                            | Image<br>Image<br>Image<br>Image<br>Image                                                                                                                                                                              |
| Bathroom:<br>Main<br>Bathroom         | Wall/Ceiling       | D | None     | Paint peeling on ceiling                                                                    | 🏝 Image                                                                                                                                                                                                                |
| Bathroom 2:<br>Powder Room            | Door/Knob/Lock     | D | None     | Knob loose                                                                                  | 🛃 Image                                                                                                                                                                                                                |
| Back<br>Yard/Exterior                 | Fence/Gate         | D | None     | Falling over                                                                                | 🚰 Image<br>🚰 Image                                                                                                                                                                                                     |
| Basement                              | Wall/Ceiling       | D | None     | Hole in wall                                                                                | 🛃 Image                                                                                                                                                                                                                |
| Front<br>Yard/Exterior                | Building Exterior  | D | None     | Bricks deteriorating                                                                        | 🛃 Image                                                                                                                                                                                                                |
| Front<br>Yard/Exterior                | Other              | D | None     | Doorbell broken                                                                             | 🛃 Image                                                                                                                                                                                                                |

Flooring/Baseboard 2024-03-27 13:22:27 (2) 43.7758293, -79.5000155 Image

- - -

Window Covering 2024-03-27 13:23:04 (2) 43.7758293, -79.5000155 Image

| Bedroom 2: Bedroom 1           | CONDITION | 🗙 ACTION |                |
|--------------------------------|-----------|----------|----------------|
| Closet/Door/Track/<br>Shelving | - S       | None     |                |
| Door/Knob/Lock                 | - S       | None     |                |
| Flooring/Baseboard             | N         | None     |                |
| Light Fixture/Fan              | - S       | None     |                |
| Switch/Outlet                  | - S       | None     |                |
| Wall/Ceiling                   | - S       | None     |                |
| Window Covering                | D -       | None     | Damage on sill |
| Window/Lock/Screen             | - S       | None     |                |