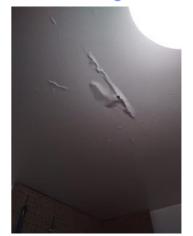

| IN AREA                               | P DETAIL           | ß | 🗙 ACTION |                                                                                             | 525<br>En Media                                                                                                                                                                                                        |
|---------------------------------------|--------------------|---|----------|---------------------------------------------------------------------------------------------|------------------------------------------------------------------------------------------------------------------------------------------------------------------------------------------------------------------------|
| Living Room:<br>Living/Dining<br>Room | Flooring/Baseboard | D | None     | Missing pieces scuff                                                                        | 🛃 Image                                                                                                                                                                                                                |
| Living Room:<br>Living/Dining<br>Room | Wall/Ceiling       | D | None     | Water damage on<br>wall by window / on<br>ceiling by window /<br>ceiling above<br>table**** | Image      Image |
| Living Room:<br>Living/Dining<br>Room | Window Covering    | D | None     | Damage of siop                                                                              | 🛃 Image                                                                                                                                                                                                                |
| Hallway/Stair<br>s: Hallway           | Wall/Ceiling       | D | None     | Peeling                                                                                     | 🛃 Image                                                                                                                                                                                                                |
| Bedroom:<br>Master<br>Bedroom         | Window Covering    | D | None     | Water damage on<br>sill                                                                     | 🖪 Image                                                                                                                                                                                                                |
| Bedroom 2:<br>Bedroom 1               | Window Covering    | D | None     | Damage on sill                                                                              | 🚰 Image<br>🚰 Image                                                                                                                                                                                                     |
| Bathroom:<br>Main<br>Bathroom         | Tub/Shower         | D | None     | Possible leak from<br>shower into dining<br>room                                            | Image<br>Image<br>Image<br>Image<br>Image                                                                                                                                                                              |
| Bathroom:<br>Main<br>Bathroom         | Wall/Ceiling       | D | None     | Paint peeling on ceiling                                                                    | 🏝 Image                                                                                                                                                                                                                |
| Bathroom 2:<br>Powder Room            | Door/Knob/Lock     | D | None     | Knob loose                                                                                  | 🛃 Image                                                                                                                                                                                                                |
| Back<br>Yard/Exterior                 | Fence/Gate         | D | None     | Falling over                                                                                | 🚰 Image<br>🚰 Image                                                                                                                                                                                                     |
| Basement                              | Wall/Ceiling       | D | None     | Hole in wall                                                                                | 🛃 Image                                                                                                                                                                                                                |
| Front<br>Yard/Exterior                | Building Exterior  | D | None     | Bricks deteriorating                                                                        | 🛃 Image                                                                                                                                                                                                                |
| Front<br>Yard/Exterior                | Other              | D | None     | Doorbell broken                                                                             | 🛃 Image                                                                                                                                                                                                                |