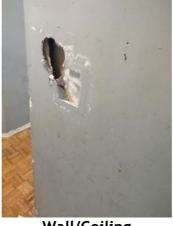

| IN AREA                               | P DETAIL           | ß | 🗙 ACTION |                                                                                             | 525<br>En Media                                                                                                                                                                                                        |
|---------------------------------------|--------------------|---|----------|---------------------------------------------------------------------------------------------|------------------------------------------------------------------------------------------------------------------------------------------------------------------------------------------------------------------------|
| Living Room:<br>Living/Dining<br>Room | Flooring/Baseboard | D | None     | Missing pieces scuff                                                                        | 🛃 Image                                                                                                                                                                                                                |
| Living Room:<br>Living/Dining<br>Room | Wall/Ceiling       | D | None     | Water damage on<br>wall by window / on<br>ceiling by window /<br>ceiling above<br>table**** | Image      Image |
| Living Room:<br>Living/Dining<br>Room | Window Covering    | D | None     | Damage of siop                                                                              | 🛃 Image                                                                                                                                                                                                                |
| Hallway/Stair<br>s: Hallway           | Wall/Ceiling       | D | None     | Peeling                                                                                     | 🛃 Image                                                                                                                                                                                                                |
| Bedroom:<br>Master<br>Bedroom         | Window Covering    | D | None     | Water damage on<br>sill                                                                     | 🖪 Image                                                                                                                                                                                                                |
| Bedroom 2:<br>Bedroom 1               | Window Covering    | D | None     | Damage on sill                                                                              | 🚰 Image<br>🚰 Image                                                                                                                                                                                                     |
| Bathroom:<br>Main<br>Bathroom         | Tub/Shower         | D | None     | Possible leak from<br>shower into dining<br>room                                            | Image<br>Image<br>Image<br>Image<br>Image                                                                                                                                                                              |
| Bathroom:<br>Main<br>Bathroom         | Wall/Ceiling       | D | None     | Paint peeling on ceiling                                                                    | 🏝 Image                                                                                                                                                                                                                |
| Bathroom 2:<br>Powder Room            | Door/Knob/Lock     | D | None     | Knob loose                                                                                  | 🛃 Image                                                                                                                                                                                                                |
| Back<br>Yard/Exterior                 | Fence/Gate         | D | None     | Falling over                                                                                | 🚰 Image<br>🚰 Image                                                                                                                                                                                                     |
| Basement                              | Wall/Ceiling       | D | None     | Hole in wall                                                                                | 🛃 Image                                                                                                                                                                                                                |
| Front<br>Yard/Exterior                | Building Exterior  | D | None     | Bricks deteriorating                                                                        | 🛃 Image                                                                                                                                                                                                                |
| Front<br>Yard/Exterior                | Other              | D | None     | Doorbell broken                                                                             | 🛃 Image                                                                                                                                                                                                                |