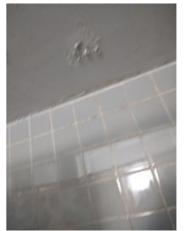

| is Condition Summary                              |                                |   |      |                              |                    |  |
|---------------------------------------------------|--------------------------------|---|------|------------------------------|--------------------|--|
| 🛍 AREA 🛛 🕈 DETAIL 🛛 🔒 💥 ACTION 🖓 COMMENTS 🖽 MEDIA |                                |   |      |                              |                    |  |
| Entry:<br>Entrance Area                           | Security/Screen<br>Door        | D | None | Missing                      | 🛃 Image<br>🛃 Image |  |
| Kitchen                                           | Range/Fan/Hood/<br>Filter      | D | None | Range hood doesn't<br>work   | 📩 Image            |  |
| Living Room:<br>Living/Dining<br>Room             | Wall/Ceiling                   | D | None | Leak in ceiling below shower | 📩 Image            |  |
| Living Room:<br>Living/Dining<br>Room             | Window/Lock/<br>Screen         | D | None | Screen ripped                | 📩 Image<br>📩 Image |  |
| Bedroom:<br>Master<br>Bedroom                     | Window/Lock/<br>Screen         | D | None | Screen ripped                | 🗗 Image            |  |
| Bedroom 2:<br>Bedroom 1                           | Closet/Door/Track/<br>Shelving | D | None | Off top track                | 🛃 Image            |  |

Window/Lock/Screen 2024-03-13 14:25:40 43.776169, -79.5002126 Image

| 🔰 Bathroom: Main<br>Bathroom |     | 🗙 ACTION |           |
|------------------------------|-----|----------|-----------|
| Cabinet/Counter/Shelving     | N   | None     |           |
| Door/Knob/Lock               | D - | None     | Loose     |
| Exhaust Fan                  | D - | None     | Very loud |
| Flooring/Baseboard           | N   | None     |           |
| Light Fixture                | N   | None     |           |
| Medicine Cabinet/Mirror      | - S | None     |           |
| Plumbing/Drain               | - S | None     |           |
| Shower Door/Rail/Curtain     | - S | None     |           |
| Sink/Faucet                  | - S | None     |           |
| Switch/Outlet                | - S | None     |           |
| Toilet                       | - S | None     |           |
| Toilet Paper Holder          | - S | None     |           |

Page 8 of 15

Report generated by zInspector

| <b>N</b> Bathroom: Main<br>Bathroom |     | 🗙 ACTION | 517                                        |
|-------------------------------------|-----|----------|--------------------------------------------|
| Towel Rack                          | - S | None     |                                            |
| Tub/Shower                          | D - | None     | Needs regrotting, leak<br>into living room |
| Wall/Ceiling                        | - S | None     |                                            |