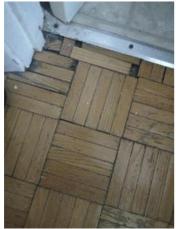

| IN AREA                               | P DETAIL           | ß | 🗙 ACTION |                                                                                             | 525<br>En Media                                                                                                                                                                                                        |
|---------------------------------------|--------------------|---|----------|---------------------------------------------------------------------------------------------|------------------------------------------------------------------------------------------------------------------------------------------------------------------------------------------------------------------------|
| Living Room:<br>Living/Dining<br>Room | Flooring/Baseboard | D | None     | Missing pieces scuff                                                                        | 🛃 Image                                                                                                                                                                                                                |
| Living Room:<br>Living/Dining<br>Room | Wall/Ceiling       | D | None     | Water damage on<br>wall by window / on<br>ceiling by window /<br>ceiling above<br>table**** | Image      Image |
| Living Room:<br>Living/Dining<br>Room | Window Covering    | D | None     | Damage of siop                                                                              | 🛃 Image                                                                                                                                                                                                                |
| Hallway/Stair<br>s: Hallway           | Wall/Ceiling       | D | None     | Peeling                                                                                     | 🛃 Image                                                                                                                                                                                                                |
| Bedroom:<br>Master<br>Bedroom         | Window Covering    | D | None     | Water damage on<br>sill                                                                     | 🖪 Image                                                                                                                                                                                                                |
| Bedroom 2:<br>Bedroom 1               | Window Covering    | D | None     | Damage on sill                                                                              | 🚰 Image<br>🚰 Image                                                                                                                                                                                                     |
| Bathroom:<br>Main<br>Bathroom         | Tub/Shower         | D | None     | Possible leak from<br>shower into dining<br>room                                            | Image<br>Image<br>Image<br>Image<br>Image                                                                                                                                                                              |
| Bathroom:<br>Main<br>Bathroom         | Wall/Ceiling       | D | None     | Paint peeling on ceiling                                                                    | 🏝 Image                                                                                                                                                                                                                |
| Bathroom 2:<br>Powder Room            | Door/Knob/Lock     | D | None     | Knob loose                                                                                  | 🛃 Image                                                                                                                                                                                                                |
| Back<br>Yard/Exterior                 | Fence/Gate         | D | None     | Falling over                                                                                | 🚰 Image<br>🚰 Image                                                                                                                                                                                                     |
| Basement                              | Wall/Ceiling       | D | None     | Hole in wall                                                                                | 🛃 Image                                                                                                                                                                                                                |
| Front<br>Yard/Exterior                | Building Exterior  | D | None     | Bricks deteriorating                                                                        | 🛃 Image                                                                                                                                                                                                                |
| Front<br>Yard/Exterior                | Other              | D | None     | Doorbell broken                                                                             | 🛃 Image                                                                                                                                                                                                                |

Flooring/Baseboard 2024-03-27 13:11:48 43.7758189, -79.4999409 Image

Wall/Ceiling 2024-03-27 13:12:30 43.7758189, -79.4999409 Image

Wall/Ceiling 2024-03-27 13:11:22 43.7758189, -79.4999409 Image

Wall/Ceiling 2024-03-27 13:12:31 (2) 43.7758189, -79.4999409 Image