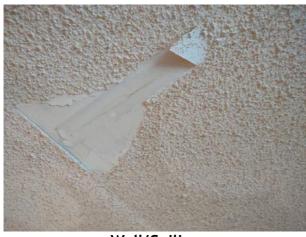

| IN AREA                               | P DETAIL           | ß | 🗙 ACTION |                                                                                             | 525<br>En Media                                                                                                                                                                                                        |
|---------------------------------------|--------------------|---|----------|---------------------------------------------------------------------------------------------|------------------------------------------------------------------------------------------------------------------------------------------------------------------------------------------------------------------------|
| Living Room:<br>Living/Dining<br>Room | Flooring/Baseboard | D | None     | Missing pieces scuff                                                                        | 🛃 Image                                                                                                                                                                                                                |
| Living Room:<br>Living/Dining<br>Room | Wall/Ceiling       | D | None     | Water damage on<br>wall by window / on<br>ceiling by window /<br>ceiling above<br>table**** | Image      Image |
| Living Room:<br>Living/Dining<br>Room | Window Covering    | D | None     | Damage of siop                                                                              | 🛃 Image                                                                                                                                                                                                                |
| Hallway/Stair<br>s: Hallway           | Wall/Ceiling       | D | None     | Peeling                                                                                     | 🛃 Image                                                                                                                                                                                                                |
| Bedroom:<br>Master<br>Bedroom         | Window Covering    | D | None     | Water damage on<br>sill                                                                     | 🖪 Image                                                                                                                                                                                                                |
| Bedroom 2:<br>Bedroom 1               | Window Covering    | D | None     | Damage on sill                                                                              | 🚰 Image<br>🚰 Image                                                                                                                                                                                                     |
| Bathroom:<br>Main<br>Bathroom         | Tub/Shower         | D | None     | Possible leak from<br>shower into dining<br>room                                            | Image<br>Image<br>Image<br>Image<br>Image                                                                                                                                                                              |
| Bathroom:<br>Main<br>Bathroom         | Wall/Ceiling       | D | None     | Paint peeling on ceiling                                                                    | 🏝 Image                                                                                                                                                                                                                |
| Bathroom 2:<br>Powder Room            | Door/Knob/Lock     | D | None     | Knob loose                                                                                  | 🛃 Image                                                                                                                                                                                                                |
| Back<br>Yard/Exterior                 | Fence/Gate         | D | None     | Falling over                                                                                | 🚰 Image<br>🚰 Image                                                                                                                                                                                                     |
| Basement                              | Wall/Ceiling       | D | None     | Hole in wall                                                                                | 🛃 Image                                                                                                                                                                                                                |
| Front<br>Yard/Exterior                | Building Exterior  | D | None     | Bricks deteriorating                                                                        | 🛃 Image                                                                                                                                                                                                                |
| Front<br>Yard/Exterior                | Other              | D | None     | Doorbell broken                                                                             | 🛃 Image                                                                                                                                                                                                                |