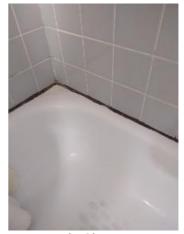

Page 8 of 15

Report generated by zInspector

| <b>N</b> Bathroom: Main<br>Bathroom |     | 🗙 ACTION | 517                                        |
|-------------------------------------|-----|----------|--------------------------------------------|
| Towel Rack                          | - S | None     |                                            |
| Tub/Shower                          | D - | None     | Needs regrotting, leak<br>into living room |
| Wall/Ceiling                        | - S | None     |                                            |

Flooring/Baseboard 2024-03-13 14:28:16 43.7762093, -79.5002 Image

Tub/Shower 2024-03-13 14:29:57 (2) 43.7761555, -79.5001975 Image

Light Fixture 2024-03-13 14:28:22 43.7762093, -79.5002 Image

Tub/Shower 2024-03-13 14:29:59 43.7761555, -79.5001975 Image