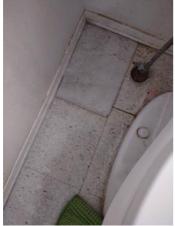

| Bathroom 2: Powder Room |     | 💥 ACTION |                   |
|-------------------------|-----|----------|-------------------|
| Door/Knob/Lock          | - S | None     |                   |
| Exhaust Fan             | - S | None     |                   |
| Flooring/Baseboard      | D - | None     | Damaged from leak |
| Light Fixture           | N   | None     |                   |
| Plumbing/Drain          | - S | None     |                   |
| Sink/Faucet             | N   | None     |                   |
| Switch/Outlet           | - S | None     |                   |
| Toilet                  | - S | None     |                   |
| Toilet Paper Holder     | - S | None     |                   |
| Wall/Ceiling            | - S | None     |                   |

Flooring/Baseboard 2024-03-13 14:34:49 3.43.7761338, -79.5002163 Image

Flooring/Baseboard **1** 2024-03-13 14:34:51 **2** 43.7761338, -79.5002163 **1** Image

Sink/Faucet 2024-03-13 14:35:01 43.7761338, -79.5002163 Image