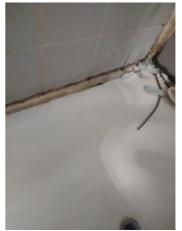

Page 8 of 15

Report generated by zInspector

| <b>N</b> Bathroom: Main<br>Bathroom |     | 🗙 ACTION | 517                                        |
|-------------------------------------|-----|----------|--------------------------------------------|
| Towel Rack                          | - S | None     |                                            |
| Tub/Shower                          | D - | None     | Needs regrotting, leak<br>into living room |
| Wall/Ceiling                        | - S | None     |                                            |