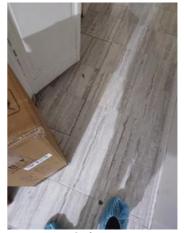

Flooring/Baseboard 2024-03-13 14:14:03 43.7761727, -79.5001623 Image

Range/Fan/Hood/Filter 2024-03-13 14:15:02 43.7761534, -79.5001625 Image

| Living Room:<br>Living/Dining Room |     | 💥 ACTION |                                 |
|------------------------------------|-----|----------|---------------------------------|
| Flooring/Baseboard                 | N   | None     |                                 |
| Light Fixture/Fan                  | N   | None     |                                 |
| Switch/Outlet                      | - S | None     |                                 |
| Wall/Ceiling                       | D - | None     | Leak in ceiling below<br>shower |
| Window Covering                    | - S | None     |                                 |
| Window/Lock/Screen                 | D - | None     | Screen ripped                   |

Flooring/Baseboard 2024-03-13 14:16:33 43.7761534, -79.5001625 Image

Image