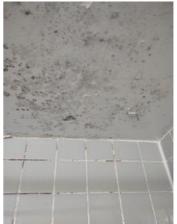

| IN AREA                               | P DETAIL           | ß | 🗙 ACTION |                                                                                             | 525<br>En Media                                                                                                                                                                                                        |
|---------------------------------------|--------------------|---|----------|---------------------------------------------------------------------------------------------|------------------------------------------------------------------------------------------------------------------------------------------------------------------------------------------------------------------------|
| Living Room:<br>Living/Dining<br>Room | Flooring/Baseboard | D | None     | Missing pieces scuff                                                                        | 🛃 Image                                                                                                                                                                                                                |
| Living Room:<br>Living/Dining<br>Room | Wall/Ceiling       | D | None     | Water damage on<br>wall by window / on<br>ceiling by window /<br>ceiling above<br>table**** | Image      Image |
| Living Room:<br>Living/Dining<br>Room | Window Covering    | D | None     | Damage of siop                                                                              | 🛃 Image                                                                                                                                                                                                                |
| Hallway/Stair<br>s: Hallway           | Wall/Ceiling       | D | None     | Peeling                                                                                     | 🛃 Image                                                                                                                                                                                                                |
| Bedroom:<br>Master<br>Bedroom         | Window Covering    | D | None     | Water damage on<br>sill                                                                     | 🖪 Image                                                                                                                                                                                                                |
| Bedroom 2:<br>Bedroom 1               | Window Covering    | D | None     | Damage on sill                                                                              | 🚰 Image<br>🚰 Image                                                                                                                                                                                                     |
| Bathroom:<br>Main<br>Bathroom         | Tub/Shower         | D | None     | Possible leak from<br>shower into dining<br>room                                            | Image<br>Image<br>Image<br>Image<br>Image                                                                                                                                                                              |
| Bathroom:<br>Main<br>Bathroom         | Wall/Ceiling       | D | None     | Paint peeling on ceiling                                                                    | 🏝 Image                                                                                                                                                                                                                |
| Bathroom 2:<br>Powder Room            | Door/Knob/Lock     | D | None     | Knob loose                                                                                  | 🛃 Image                                                                                                                                                                                                                |
| Back<br>Yard/Exterior                 | Fence/Gate         | D | None     | Falling over                                                                                | 🚰 Image<br>🚰 Image                                                                                                                                                                                                     |
| Basement                              | Wall/Ceiling       | D | None     | Hole in wall                                                                                | 🛃 Image                                                                                                                                                                                                                |
| Front<br>Yard/Exterior                | Building Exterior  | D | None     | Bricks deteriorating                                                                        | 🛃 Image                                                                                                                                                                                                                |
| Front<br>Yard/Exterior                | Other              | D | None     | Doorbell broken                                                                             | 🛃 Image                                                                                                                                                                                                                |