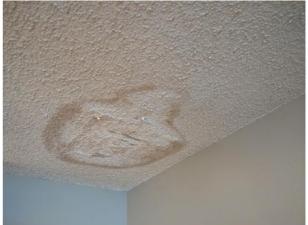

| IN AREA                               | P DETAIL           | ß | 🗙 ACTION |                                                                                             | 525<br>En Media                                                                                                                                                                                                        |
|---------------------------------------|--------------------|---|----------|---------------------------------------------------------------------------------------------|------------------------------------------------------------------------------------------------------------------------------------------------------------------------------------------------------------------------|
| Living Room:<br>Living/Dining<br>Room | Flooring/Baseboard | D | None     | Missing pieces scuff                                                                        | 🛃 Image                                                                                                                                                                                                                |
| Living Room:<br>Living/Dining<br>Room | Wall/Ceiling       | D | None     | Water damage on<br>wall by window / on<br>ceiling by window /<br>ceiling above<br>table**** | Image      Image |
| Living Room:<br>Living/Dining<br>Room | Window Covering    | D | None     | Damage of siop                                                                              | 🛃 Image                                                                                                                                                                                                                |
| Hallway/Stair<br>s: Hallway           | Wall/Ceiling       | D | None     | Peeling                                                                                     | 🛃 Image                                                                                                                                                                                                                |
| Bedroom:<br>Master<br>Bedroom         | Window Covering    | D | None     | Water damage on<br>sill                                                                     | 🖪 Image                                                                                                                                                                                                                |
| Bedroom 2:<br>Bedroom 1               | Window Covering    | D | None     | Damage on sill                                                                              | 🚰 Image<br>🚰 Image                                                                                                                                                                                                     |
| Bathroom:<br>Main<br>Bathroom         | Tub/Shower         | D | None     | Possible leak from<br>shower into dining<br>room                                            | Image<br>Image<br>Image<br>Image<br>Image                                                                                                                                                                              |
| Bathroom:<br>Main<br>Bathroom         | Wall/Ceiling       | D | None     | Paint peeling on ceiling                                                                    | 🏝 Image                                                                                                                                                                                                                |
| Bathroom 2:<br>Powder Room            | Door/Knob/Lock     | D | None     | Knob loose                                                                                  | 🛃 Image                                                                                                                                                                                                                |
| Back<br>Yard/Exterior                 | Fence/Gate         | D | None     | Falling over                                                                                | 🚰 Image<br>🚰 Image                                                                                                                                                                                                     |
| Basement                              | Wall/Ceiling       | D | None     | Hole in wall                                                                                | 🛃 Image                                                                                                                                                                                                                |
| Front<br>Yard/Exterior                | Building Exterior  | D | None     | Bricks deteriorating                                                                        | 🛃 Image                                                                                                                                                                                                                |
| Front<br>Yard/Exterior                | Other              | D | None     | Doorbell broken                                                                             | 🛃 Image                                                                                                                                                                                                                |

Page 5 of 15

Report generated by zInspector

| Living Room:<br>Living/Dining Room |     | 💥 ΑCTION | 529<br>COMMENTS                                                                          |
|------------------------------------|-----|----------|------------------------------------------------------------------------------------------|
| Wall/Ceiling                       | D - | None     | Water damage on wall by<br>window / on ceiling by<br>window / ceiling above<br>table**** |
| Window Covering                    | D - | None     | Damage of siop                                                                           |
| Window/Lock/Screen                 | - S | None     |                                                                                          |

Wall/Ceiling 2024-03-27 13:12:42 43.7758333, -79.4999262 Image

Wall/Ceiling 2024-03-27 13:13:47 43.7758333, -79.4999262 Image

Wall/Ceiling 2024-03-27 13:13:59 43.7758333, -79.4999262 Image

Wall/Ceiling 2024-03-27 13:12:51 (2) 43.7758333, -79.4999262 Image