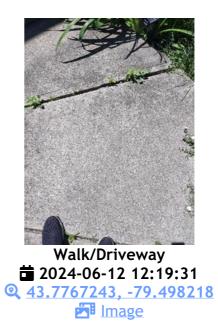

Flooring/Baseboard 2024-03-13 14:20:28 43.7762593, -79.5002186 Image

Switch/Outlet 2024-03-13 14:18:48 43.776171, -79.5001341 Image

Switch/Outlet 2024-03-13 14:22:07 43.7761521, -79.5001945 Image

| Front Yard/Exterior    |     | 🔀 ACTION |                      |
|------------------------|-----|----------|----------------------|
| Building Exterior      | D - | None     | Bricks deteriorating |
| Landscaping            | - S | None     |                      |
| Light Fixture          | D - | None     | Broken               |
| Mailbox/Keyed Location | - S | None     |                      |
| Porch/Stairs           | - S | None     |                      |
| Walk/Driveway          | - S | None     |                      |

2024-03-13 14:36:51
 43.7761297, -79.5002076
 Image

Building Exterior **1** 2024-03-13 14:38:05 **43.7761578, -79.5002233 1** Image

Building Exterior 2024-03-13 14:38:07 43.7761578, -79.5002233 Image

Light Fixture 2024-03-13 14:37:24 (2) 43.7761297, -79.5002076 Image