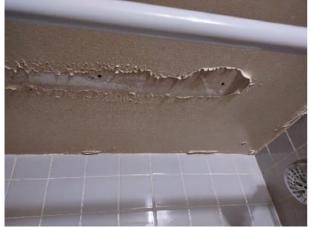

Page 8 of 15

Report generated by zInspector

| <b>N</b> Bathroom: Main<br>Bathroom |     | 🗙 ACTION | 517                                        |
|-------------------------------------|-----|----------|--------------------------------------------|
| Towel Rack                          | - S | None     |                                            |
| Tub/Shower                          | D - | None     | Needs regrotting, leak<br>into living room |
| Wall/Ceiling                        | - S | None     |                                            |

Flooring/Baseboard 2024-03-13 14:28:16 43.7762093, -79.5002 Image

Tub/Shower 2024-03-13 14:29:57 (2) 43.7761555, -79.5001975 Image

Light Fixture 2024-03-13 14:28:22 43.7762093, -79.5002 Image

Tub/Shower 2024-03-13 14:29:59 43.7761555, -79.5001975 Image