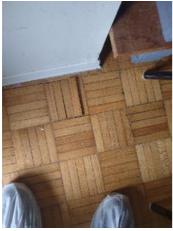

Wall/Ceiling 2024-03-27 13:15:59 43.7758613, -79.4999075 Image

| I Living Room:<br>Living/Dining Room |     | 🗙 ACTION |                      |
|--------------------------------------|-----|----------|----------------------|
| Flooring/Baseboard                   | D - | None     | Missing pieces scuff |
| Light Fixture/Fan                    | - S | None     |                      |

Page 5 of 15

Report generated by zInspector

| Living Room:<br>Living/Dining Room |     | 💥 ΑCTION | 529<br>COMMENTS                                                                          |
|------------------------------------|-----|----------|------------------------------------------------------------------------------------------|
| Wall/Ceiling                       | D - | None     | Water damage on wall by<br>window / on ceiling by<br>window / ceiling above<br>table**** |
| Window Covering                    | D - | None     | Damage of siop                                                                           |
| Window/Lock/Screen                 | - S | None     |                                                                                          |