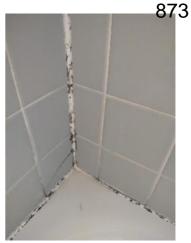

Page 8 of 15

Report generated by zInspector

| <b>N</b> Bathroom: Main<br>Bathroom |     | 🗙 ACTION | 517                                        |
|-------------------------------------|-----|----------|--------------------------------------------|
| Towel Rack                          | - S | None     |                                            |
| Tub/Shower                          | D - | None     | Needs regrotting, leak<br>into living room |
| Wall/Ceiling                        | - S | None     |                                            |