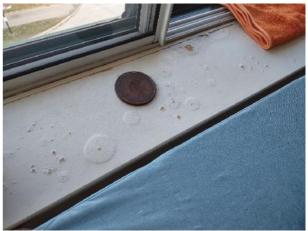

| IN AREA                               | P DETAIL           | ß | 🗙 ACTION |                                                                                             | 525<br>En Media                                                                                                                                                                                                        |
|---------------------------------------|--------------------|---|----------|---------------------------------------------------------------------------------------------|------------------------------------------------------------------------------------------------------------------------------------------------------------------------------------------------------------------------|
| Living Room:<br>Living/Dining<br>Room | Flooring/Baseboard | D | None     | Missing pieces scuff                                                                        | 🛃 Image                                                                                                                                                                                                                |
| Living Room:<br>Living/Dining<br>Room | Wall/Ceiling       | D | None     | Water damage on<br>wall by window / on<br>ceiling by window /<br>ceiling above<br>table**** | Image      Image |
| Living Room:<br>Living/Dining<br>Room | Window Covering    | D | None     | Damage of siop                                                                              | 🛃 Image                                                                                                                                                                                                                |
| Hallway/Stair<br>s: Hallway           | Wall/Ceiling       | D | None     | Peeling                                                                                     | 🛃 Image                                                                                                                                                                                                                |
| Bedroom:<br>Master<br>Bedroom         | Window Covering    | D | None     | Water damage on<br>sill                                                                     | 🖪 Image                                                                                                                                                                                                                |
| Bedroom 2:<br>Bedroom 1               | Window Covering    | D | None     | Damage on sill                                                                              | 🚰 Image<br>🚰 Image                                                                                                                                                                                                     |
| Bathroom:<br>Main<br>Bathroom         | Tub/Shower         | D | None     | Possible leak from<br>shower into dining<br>room                                            | Image<br>Image<br>Image<br>Image<br>Image                                                                                                                                                                              |
| Bathroom:<br>Main<br>Bathroom         | Wall/Ceiling       | D | None     | Paint peeling on ceiling                                                                    | 🏝 Image                                                                                                                                                                                                                |
| Bathroom 2:<br>Powder Room            | Door/Knob/Lock     | D | None     | Knob loose                                                                                  | 🛃 Image                                                                                                                                                                                                                |
| Back<br>Yard/Exterior                 | Fence/Gate         | D | None     | Falling over                                                                                | 🚰 Image<br>🚰 Image                                                                                                                                                                                                     |
| Basement                              | Wall/Ceiling       | D | None     | Hole in wall                                                                                | 🛃 Image                                                                                                                                                                                                                |
| Front<br>Yard/Exterior                | Building Exterior  | D | None     | Bricks deteriorating                                                                        | 🛃 Image                                                                                                                                                                                                                |
| Front<br>Yard/Exterior                | Other              | D | None     | Doorbell broken                                                                             | 🛃 Image                                                                                                                                                                                                                |

Page 8 of 15

Report generated by zInspector

| Bedroom: Master<br>Bedroom |     | 🗙 ACTION | 532<br>Comments      |
|----------------------------|-----|----------|----------------------|
| Door/Knob/Lock             | - S | None     |                      |
| Flooring/Baseboard         | N   | None     |                      |
| Light Fixture/Fan          | - S | None     |                      |
| Switch/Outlet              | - S | None     |                      |
| Wall/Ceiling               | - S | None     |                      |
| Window Covering            | D - | None     | Water damage on sill |
| Window/Lock/Screen         | - S | None     |                      |

Flooring/Baseboard 2024-03-27 13:22:27 (2) 43.7758293, -79.5000155 Image

- - -

Window Covering 2024-03-27 13:23:04 (2) 43.7758293, -79.5000155 Image

| Bedroom 2: Bedroom 1           | CONDITION | 🗙 ACTION |                |
|--------------------------------|-----------|----------|----------------|
| Closet/Door/Track/<br>Shelving | - S       | None     |                |
| Door/Knob/Lock                 | - S       | None     |                |
| Flooring/Baseboard             | N         | None     |                |
| Light Fixture/Fan              | - S       | None     |                |
| Switch/Outlet                  | - S       | None     |                |
| Wall/Ceiling                   | - S       | None     |                |
| Window Covering                | D -       | None     | Damage on sill |
| Window/Lock/Screen             | - S       | None     |                |