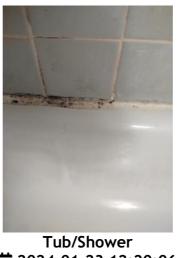

Page 8 of 15

Report generated by zInspector

| <b>N</b> Bathroom: Main<br>Bathroom |     | 🗙 ACTION | 517                                        |
|-------------------------------------|-----|----------|--------------------------------------------|
| Towel Rack                          | - S | None     |                                            |
| Tub/Shower                          | D - | None     | Needs regrotting, leak<br>into living room |
| Wall/Ceiling                        | - S | None     |                                            |

Flooring/Baseboard 2024-03-13 14:28:16 43.7762093, -79.5002 Image

Tub/Shower 2024-03-13 14:29:57 (2) 43.7761555, -79.5001975 Image

Light Fixture 2024-03-13 14:28:22 43.7762093, -79.5002 Image

Tub/Shower 2024-03-13 14:29:59 43.7761555, -79.5001975 Image