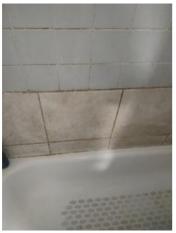

Window/Lock/Screen 2024-03-13 14:25:40 43.776169, -79.5002126 Image

| 🔰 Bathroom: Main<br>Bathroom |     | 🗙 ACTION |           |
|------------------------------|-----|----------|-----------|
| Cabinet/Counter/Shelving     | N   | None     |           |
| Door/Knob/Lock               | D - | None     | Loose     |
| Exhaust Fan                  | D - | None     | Very loud |
| Flooring/Baseboard           | N   | None     |           |
| Light Fixture                | N   | None     |           |
| Medicine Cabinet/Mirror      | - S | None     |           |
| Plumbing/Drain               | - S | None     |           |
| Shower Door/Rail/Curtain     | - S | None     |           |
| Sink/Faucet                  | - S | None     |           |
| Switch/Outlet                | - S | None     |           |
| Toilet                       | - S | None     |           |
| Toilet Paper Holder          | - S | None     |           |

Page 8 of 15

Report generated by zInspector

| <b>N</b> Bathroom: Main<br>Bathroom |     | 🗙 ACTION | 517                                        |
|-------------------------------------|-----|----------|--------------------------------------------|
| Towel Rack                          | - S | None     |                                            |
| Tub/Shower                          | D - | None     | Needs regrotting, leak<br>into living room |
| Wall/Ceiling                        | - S | None     |                                            |

Cabinet/Counter/Shelving 2024-03-13 14:29:08 43.7761555, -79.5001975 Image

Exhaust Fan 2024-03-13 14:28:08 43.7762093, -79.5002 Image

\_ . .

Door/Knob/Lock 2024-03-13 14:27:55 43.7762093, -79.5002 Image

Exhaust Fan 2024-03-13 14:28:44 (2) 43.7761555, -79.5001975 Ellmage

Flooring/Baseboard 2024-03-13 14:28:16 43.7762093, -79.5002 Image

Tub/Shower 2024-03-13 14:29:57 (2) 43.7761555, -79.5001975 Image

Light Fixture 2024-03-13 14:28:22 43.7762093, -79.5002 Image

Tub/Shower 2024-03-13 14:29:59 43.7761555, -79.5001975 Image