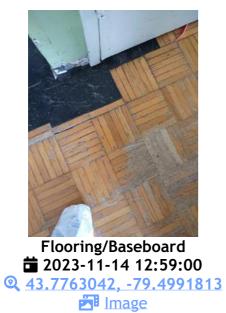

| is Condition Summary                              |                                |   |      |                              |                    |  |
|---------------------------------------------------|--------------------------------|---|------|------------------------------|--------------------|--|
| 🛍 AREA 🛛 🕈 DETAIL 🛛 🔒 💥 ACTION 🖓 COMMENTS 🖽 MEDIA |                                |   |      |                              |                    |  |
| Entry:<br>Entrance Area                           | Security/Screen<br>Door        | D | None | Missing                      | 🛃 Image<br>🛃 Image |  |
| Kitchen                                           | Range/Fan/Hood/<br>Filter      | D | None | Range hood doesn't<br>work   | 📩 Image            |  |
| Living Room:<br>Living/Dining<br>Room             | Wall/Ceiling                   | D | None | Leak in ceiling below shower | 📩 Image            |  |
| Living Room:<br>Living/Dining<br>Room             | Window/Lock/<br>Screen         | D | None | Screen ripped                | 📩 Image<br>📩 Image |  |
| Bedroom:<br>Master<br>Bedroom                     | Window/Lock/<br>Screen         | D | None | Screen ripped                | 🗗 Image            |  |
| Bedroom 2:<br>Bedroom 1                           | Closet/Door/Track/<br>Shelving | D | None | Off top track                | 🛃 Image            |  |

N=New

Flooring/Baseboard 2024-03-13 14:35:19 43.7761297, -79.5002076 Image

**D**=Damaged

Security/Screen Door 2024-03-13 14:35:53 43.7761297, -79.5002076 Image

Security/Screen Door 2024-03-13 14:35:56 3.7761297, -79.5002076 Image