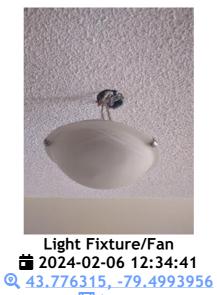

| Bedroom 3: Bedroom 2           | CONDITION | 🗙 ACTION |                     |
|--------------------------------|-----------|----------|---------------------|
| Closet/Door/Track/<br>Shelving | D -       | None     | No tracks on bottom |
| Door/Knob/Lock                 | - S       | None     |                     |
| Flooring/Baseboard             | N         | None     |                     |
| Light Fixture/Fan              | D -       | None     | cover missing       |
| Switch/Outlet                  | - S       | None     |                     |
| Wall/Ceiling                   | - S       | None     |                     |
| Window/Lock/Screen             | D -       | None     | Screen ripped       |

Closet/Door/Track/Shelving 2024-03-13 14:26:36 43.7762093, -79.5002 Image

Light Fixture/Fan 2024-03-13 14:26:08 43.776169, -79.5002126 Image

Flooring/Baseboard 2024-03-13 14:26:13 43.7762093, -79.5002 Image