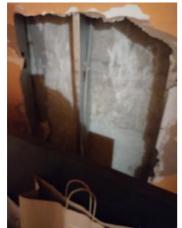

| IN AREA                               | P DETAIL           | ß | 🗙 ACTION |                                                                                             | 525<br>En Media                                                                                                                                                                                                        |
|---------------------------------------|--------------------|---|----------|---------------------------------------------------------------------------------------------|------------------------------------------------------------------------------------------------------------------------------------------------------------------------------------------------------------------------|
| Living Room:<br>Living/Dining<br>Room | Flooring/Baseboard | D | None     | Missing pieces scuff                                                                        | 🛃 Image                                                                                                                                                                                                                |
| Living Room:<br>Living/Dining<br>Room | Wall/Ceiling       | D | None     | Water damage on<br>wall by window / on<br>ceiling by window /<br>ceiling above<br>table**** | Image      Image |
| Living Room:<br>Living/Dining<br>Room | Window Covering    | D | None     | Damage of siop                                                                              | 🛃 Image                                                                                                                                                                                                                |
| Hallway/Stair<br>s: Hallway           | Wall/Ceiling       | D | None     | Peeling                                                                                     | 🛃 Image                                                                                                                                                                                                                |
| Bedroom:<br>Master<br>Bedroom         | Window Covering    | D | None     | Water damage on<br>sill                                                                     | 🖪 Image                                                                                                                                                                                                                |
| Bedroom 2:<br>Bedroom 1               | Window Covering    | D | None     | Damage on sill                                                                              | 🚰 Image<br>🚰 Image                                                                                                                                                                                                     |
| Bathroom:<br>Main<br>Bathroom         | Tub/Shower         | D | None     | Possible leak from<br>shower into dining<br>room                                            | Image<br>Image<br>Image<br>Image<br>Image                                                                                                                                                                              |
| Bathroom:<br>Main<br>Bathroom         | Wall/Ceiling       | D | None     | Paint peeling on ceiling                                                                    | 🏝 Image                                                                                                                                                                                                                |
| Bathroom 2:<br>Powder Room            | Door/Knob/Lock     | D | None     | Knob loose                                                                                  | 🛃 Image                                                                                                                                                                                                                |
| Back<br>Yard/Exterior                 | Fence/Gate         | D | None     | Falling over                                                                                | 🚰 Image<br>🚰 Image                                                                                                                                                                                                     |
| Basement                              | Wall/Ceiling       | D | None     | Hole in wall                                                                                | 🛃 Image                                                                                                                                                                                                                |
| Front<br>Yard/Exterior                | Building Exterior  | D | None     | Bricks deteriorating                                                                        | 🛃 Image                                                                                                                                                                                                                |
| Front<br>Yard/Exterior                | Other              | D | None     | Doorbell broken                                                                             | 🛃 Image                                                                                                                                                                                                                |