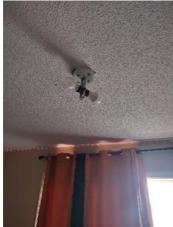

| Bedroom 3: Bedroom 2           | CONDITION | 🗙 ACTION |                     |
|--------------------------------|-----------|----------|---------------------|
| Closet/Door/Track/<br>Shelving | D -       | None     | No tracks on bottom |
| Door/Knob/Lock                 | - S       | None     |                     |
| Flooring/Baseboard             | N         | None     |                     |
| Light Fixture/Fan              | D -       | None     | cover missing       |
| Switch/Outlet                  | - S       | None     |                     |
| Wall/Ceiling                   | - S       | None     |                     |
| Window/Lock/Screen             | D -       | None     | Screen ripped       |