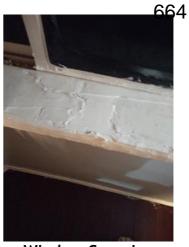

| IN AREA                               | P DETAIL           | ß | 🗙 ACTION |                                                                                             | 525<br>En Media                                                                                                                                                                                                        |
|---------------------------------------|--------------------|---|----------|---------------------------------------------------------------------------------------------|------------------------------------------------------------------------------------------------------------------------------------------------------------------------------------------------------------------------|
| Living Room:<br>Living/Dining<br>Room | Flooring/Baseboard | D | None     | Missing pieces scuff                                                                        | 🛃 Image                                                                                                                                                                                                                |
| Living Room:<br>Living/Dining<br>Room | Wall/Ceiling       | D | None     | Water damage on<br>wall by window / on<br>ceiling by window /<br>ceiling above<br>table**** | Image      Image |
| Living Room:<br>Living/Dining<br>Room | Window Covering    | D | None     | Damage of siop                                                                              | 🛃 Image                                                                                                                                                                                                                |
| Hallway/Stair<br>s: Hallway           | Wall/Ceiling       | D | None     | Peeling                                                                                     | 🛃 Image                                                                                                                                                                                                                |
| Bedroom:<br>Master<br>Bedroom         | Window Covering    | D | None     | Water damage on<br>sill                                                                     | 🖪 Image                                                                                                                                                                                                                |
| Bedroom 2:<br>Bedroom 1               | Window Covering    | D | None     | Damage on sill                                                                              | 🚰 Image<br>🚰 Image                                                                                                                                                                                                     |
| Bathroom:<br>Main<br>Bathroom         | Tub/Shower         | D | None     | Possible leak from<br>shower into dining<br>room                                            | Image<br>Image<br>Image<br>Image<br>Image                                                                                                                                                                              |
| Bathroom:<br>Main<br>Bathroom         | Wall/Ceiling       | D | None     | Paint peeling on ceiling                                                                    | 🏝 Image                                                                                                                                                                                                                |
| Bathroom 2:<br>Powder Room            | Door/Knob/Lock     | D | None     | Knob loose                                                                                  | 🛃 Image                                                                                                                                                                                                                |
| Back<br>Yard/Exterior                 | Fence/Gate         | D | None     | Falling over                                                                                | 🚰 Image<br>🚰 Image                                                                                                                                                                                                     |
| Basement                              | Wall/Ceiling       | D | None     | Hole in wall                                                                                | 🛃 Image                                                                                                                                                                                                                |
| Front<br>Yard/Exterior                | Building Exterior  | D | None     | Bricks deteriorating                                                                        | 🛃 Image                                                                                                                                                                                                                |
| Front<br>Yard/Exterior                | Other              | D | None     | Doorbell broken                                                                             | 🛃 Image                                                                                                                                                                                                                |

Page 8 of 15

Report generated by zInspector

| Bedroom: Master<br>Bedroom |     | 🗙 ACTION | 532<br>Comments      |
|----------------------------|-----|----------|----------------------|
| Door/Knob/Lock             | - S | None     |                      |
| Flooring/Baseboard         | N   | None     |                      |
| Light Fixture/Fan          | - S | None     |                      |
| Switch/Outlet              | - S | None     |                      |
| Wall/Ceiling               | - S | None     |                      |
| Window Covering            | D - | None     | Water damage on sill |
| Window/Lock/Screen         | - S | None     |                      |

Flooring/Baseboard 2024-03-27 13:22:27 (2) 43.7758293, -79.5000155 Image

- - -

Window Covering 2024-03-27 13:23:04 (2) 43.7758293, -79.5000155 Image

| Bedroom 2: Bedroom 1           | CONDITION | 🗙 ACTION |                |
|--------------------------------|-----------|----------|----------------|
| Closet/Door/Track/<br>Shelving | - S       | None     |                |
| Door/Knob/Lock                 | - S       | None     |                |
| Flooring/Baseboard             | N         | None     |                |
| Light Fixture/Fan              | - S       | None     |                |
| Switch/Outlet                  | - S       | None     |                |
| Wall/Ceiling                   | - S       | None     |                |
| Window Covering                | D -       | None     | Damage on sill |
| Window/Lock/Screen             | - S       | None     |                |