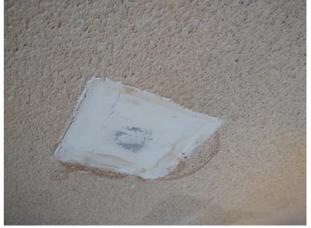

| IN AREA                               | P DETAIL           | ß | 🗙 ACTION |                                                                                             | 525<br>En Media                                                                                                                                                                                                        |
|---------------------------------------|--------------------|---|----------|---------------------------------------------------------------------------------------------|------------------------------------------------------------------------------------------------------------------------------------------------------------------------------------------------------------------------|
| Living Room:<br>Living/Dining<br>Room | Flooring/Baseboard | D | None     | Missing pieces scuff                                                                        | 🛃 Image                                                                                                                                                                                                                |
| Living Room:<br>Living/Dining<br>Room | Wall/Ceiling       | D | None     | Water damage on<br>wall by window / on<br>ceiling by window /<br>ceiling above<br>table**** | Image      Image |
| Living Room:<br>Living/Dining<br>Room | Window Covering    | D | None     | Damage of siop                                                                              | 🛃 Image                                                                                                                                                                                                                |
| Hallway/Stair<br>s: Hallway           | Wall/Ceiling       | D | None     | Peeling                                                                                     | 🛃 Image                                                                                                                                                                                                                |
| Bedroom:<br>Master<br>Bedroom         | Window Covering    | D | None     | Water damage on<br>sill                                                                     | 🖪 Image                                                                                                                                                                                                                |
| Bedroom 2:<br>Bedroom 1               | Window Covering    | D | None     | Damage on sill                                                                              | 🚰 Image<br>🚰 Image                                                                                                                                                                                                     |
| Bathroom:<br>Main<br>Bathroom         | Tub/Shower         | D | None     | Possible leak from<br>shower into dining<br>room                                            | Image<br>Image<br>Image<br>Image<br>Image                                                                                                                                                                              |
| Bathroom:<br>Main<br>Bathroom         | Wall/Ceiling       | D | None     | Paint peeling on ceiling                                                                    | 🏝 Image                                                                                                                                                                                                                |
| Bathroom 2:<br>Powder Room            | Door/Knob/Lock     | D | None     | Knob loose                                                                                  | 🛃 Image                                                                                                                                                                                                                |
| Back<br>Yard/Exterior                 | Fence/Gate         | D | None     | Falling over                                                                                | 🚰 Image<br>🚰 Image                                                                                                                                                                                                     |
| Basement                              | Wall/Ceiling       | D | None     | Hole in wall                                                                                | 🛃 Image                                                                                                                                                                                                                |
| Front<br>Yard/Exterior                | Building Exterior  | D | None     | Bricks deteriorating                                                                        | 🛃 Image                                                                                                                                                                                                                |
| Front<br>Yard/Exterior                | Other              | D | None     | Doorbell broken                                                                             | 🛃 Image                                                                                                                                                                                                                |

Page 5 of 15

Report generated by zInspector

| Living Room:<br>Living/Dining Room |     | 💥 ΑCTION | 529<br>COMMENTS                                                                          |
|------------------------------------|-----|----------|------------------------------------------------------------------------------------------|
| Wall/Ceiling                       | D - | None     | Water damage on wall by<br>window / on ceiling by<br>window / ceiling above<br>table**** |
| Window Covering                    | D - | None     | Damage of siop                                                                           |
| Window/Lock/Screen                 | - S | None     |                                                                                          |

Wall/Ceiling 2024-03-27 13:12:42 43.7758333, -79.4999262 Image

Wall/Ceiling 2024-03-27 13:13:47 43.7758333, -79.4999262 Image

Wall/Ceiling 2024-03-27 13:13:59 43.7758333, -79.4999262 Image

Wall/Ceiling 2024-03-27 13:12:51 (2) 43.7758333, -79.4999262 Image