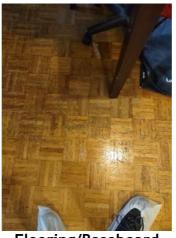

Flooring/Baseboard 2024-03-13 14:14:03 43.7761727, -79.5001623 Image

Range/Fan/Hood/Filter 2024-03-13 14:15:02 43.7761534, -79.5001625 Image

| Living Room:<br>Living/Dining Room |     | 💥 ACTION |                                 |
|------------------------------------|-----|----------|---------------------------------|
| Flooring/Baseboard                 | N   | None     |                                 |
| Light Fixture/Fan                  | N   | None     |                                 |
| Switch/Outlet                      | - S | None     |                                 |
| Wall/Ceiling                       | D - | None     | Leak in ceiling below<br>shower |
| Window Covering                    | - S | None     |                                 |
| Window/Lock/Screen                 | D - | None     | Screen ripped                   |

Flooring/Baseboard 2024-03-13 14:16:33 43.7761534, -79.5001625 Image

Image