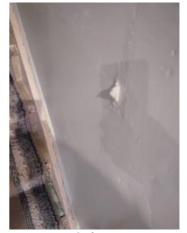

| IN AREA                               | P DETAIL           | ß | 🗙 ACTION |                                                                                             | 525<br>En Media                                                                                                                                                                                                        |
|---------------------------------------|--------------------|---|----------|---------------------------------------------------------------------------------------------|------------------------------------------------------------------------------------------------------------------------------------------------------------------------------------------------------------------------|
| Living Room:<br>Living/Dining<br>Room | Flooring/Baseboard | D | None     | Missing pieces scuff                                                                        | 🛃 Image                                                                                                                                                                                                                |
| Living Room:<br>Living/Dining<br>Room | Wall/Ceiling       | D | None     | Water damage on<br>wall by window / on<br>ceiling by window /<br>ceiling above<br>table**** | Image      Image |
| Living Room:<br>Living/Dining<br>Room | Window Covering    | D | None     | Damage of siop                                                                              | 🛃 Image                                                                                                                                                                                                                |
| Hallway/Stair<br>s: Hallway           | Wall/Ceiling       | D | None     | Peeling                                                                                     | 🛃 Image                                                                                                                                                                                                                |
| Bedroom:<br>Master<br>Bedroom         | Window Covering    | D | None     | Water damage on<br>sill                                                                     | 🖪 Image                                                                                                                                                                                                                |
| Bedroom 2:<br>Bedroom 1               | Window Covering    | D | None     | Damage on sill                                                                              | 🚰 Image<br>🚰 Image                                                                                                                                                                                                     |
| Bathroom:<br>Main<br>Bathroom         | Tub/Shower         | D | None     | Possible leak from<br>shower into dining<br>room                                            | Image<br>Image<br>Image<br>Image<br>Image                                                                                                                                                                              |
| Bathroom:<br>Main<br>Bathroom         | Wall/Ceiling       | D | None     | Paint peeling on ceiling                                                                    | 🏝 Image                                                                                                                                                                                                                |
| Bathroom 2:<br>Powder Room            | Door/Knob/Lock     | D | None     | Knob loose                                                                                  | 🛃 Image                                                                                                                                                                                                                |
| Back<br>Yard/Exterior                 | Fence/Gate         | D | None     | Falling over                                                                                | 🚰 Image<br>🚰 Image                                                                                                                                                                                                     |
| Basement                              | Wall/Ceiling       | D | None     | Hole in wall                                                                                | 🛃 Image                                                                                                                                                                                                                |
| Front<br>Yard/Exterior                | Building Exterior  | D | None     | Bricks deteriorating                                                                        | 🛃 Image                                                                                                                                                                                                                |
| Front<br>Yard/Exterior                | Other              | D | None     | Doorbell broken                                                                             | 🛃 Image                                                                                                                                                                                                                |

Flooring/Baseboard Q 43.7758524, -79.4999106 Image

Wall/Ceiling **ä** 2024-03-27 13:21:41 Q 43.7758293, -79.5000155

| N Stairs: Stairs                     | CONDITION | 💥 ACTION |  |
|--------------------------------------|-----------|----------|--|
| Railing/Banister                     | - S       | None     |  |
| <b>NI</b> Bedroom: Master<br>Bedroom |           | 💥 ACTION |  |
| Closet/Door/Track/<br>Shelving       | - S       | None     |  |