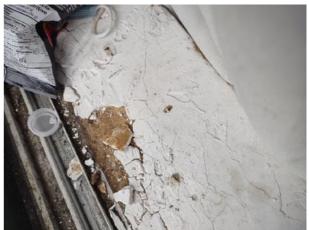

| IN AREA                               | P DETAIL           | ß | 🗙 ACTION |                                                                                             | 525<br>En Media                                                                                                                                                                                                        |
|---------------------------------------|--------------------|---|----------|---------------------------------------------------------------------------------------------|------------------------------------------------------------------------------------------------------------------------------------------------------------------------------------------------------------------------|
| Living Room:<br>Living/Dining<br>Room | Flooring/Baseboard | D | None     | Missing pieces scuff                                                                        | 🛃 Image                                                                                                                                                                                                                |
| Living Room:<br>Living/Dining<br>Room | Wall/Ceiling       | D | None     | Water damage on<br>wall by window / on<br>ceiling by window /<br>ceiling above<br>table**** | Image      Image |
| Living Room:<br>Living/Dining<br>Room | Window Covering    | D | None     | Damage of siop                                                                              | 🛃 Image                                                                                                                                                                                                                |
| Hallway/Stair<br>s: Hallway           | Wall/Ceiling       | D | None     | Peeling                                                                                     | 🛃 Image                                                                                                                                                                                                                |
| Bedroom:<br>Master<br>Bedroom         | Window Covering    | D | None     | Water damage on<br>sill                                                                     | 🖪 Image                                                                                                                                                                                                                |
| Bedroom 2:<br>Bedroom 1               | Window Covering    | D | None     | Damage on sill                                                                              | 🚰 Image<br>🚰 Image                                                                                                                                                                                                     |
| Bathroom:<br>Main<br>Bathroom         | Tub/Shower         | D | None     | Possible leak from<br>shower into dining<br>room                                            | Image<br>Image<br>Image<br>Image<br>Image                                                                                                                                                                              |
| Bathroom:<br>Main<br>Bathroom         | Wall/Ceiling       | D | None     | Paint peeling on ceiling                                                                    | 🏝 Image                                                                                                                                                                                                                |
| Bathroom 2:<br>Powder Room            | Door/Knob/Lock     | D | None     | Knob loose                                                                                  | 🛃 Image                                                                                                                                                                                                                |
| Back<br>Yard/Exterior                 | Fence/Gate         | D | None     | Falling over                                                                                | 🚰 Image<br>🚰 Image                                                                                                                                                                                                     |
| Basement                              | Wall/Ceiling       | D | None     | Hole in wall                                                                                | 🛃 Image                                                                                                                                                                                                                |
| Front<br>Yard/Exterior                | Building Exterior  | D | None     | Bricks deteriorating                                                                        | 🛃 Image                                                                                                                                                                                                                |
| Front<br>Yard/Exterior                | Other              | D | None     | Doorbell broken                                                                             | 🛃 Image                                                                                                                                                                                                                |

Flooring/Baseboard 2024-03-27 13:22:27 (2) 43.7758293, -79.5000155 Image

- - -

Window Covering 2024-03-27 13:23:04 (2) 43.7758293, -79.5000155 Image

| Bedroom 2: Bedroom 1           | CONDITION | 🗙 ACTION |                |
|--------------------------------|-----------|----------|----------------|
| Closet/Door/Track/<br>Shelving | - S       | None     |                |
| Door/Knob/Lock                 | - S       | None     |                |
| Flooring/Baseboard             | N         | None     |                |
| Light Fixture/Fan              | - S       | None     |                |
| Switch/Outlet                  | - S       | None     |                |
| Wall/Ceiling                   | - S       | None     |                |
| Window Covering                | D -       | None     | Damage on sill |
| Window/Lock/Screen             | - S       | None     |                |