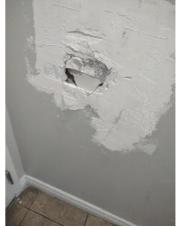

| IN AREA                               | P DETAIL           | ß | 🗙 ACTION |                                                                                             | 525<br>En Media                                                                                                                                                                                                        |
|---------------------------------------|--------------------|---|----------|---------------------------------------------------------------------------------------------|------------------------------------------------------------------------------------------------------------------------------------------------------------------------------------------------------------------------|
| Living Room:<br>Living/Dining<br>Room | Flooring/Baseboard | D | None     | Missing pieces scuff                                                                        | 🛃 Image                                                                                                                                                                                                                |
| Living Room:<br>Living/Dining<br>Room | Wall/Ceiling       | D | None     | Water damage on<br>wall by window / on<br>ceiling by window /<br>ceiling above<br>table**** | Image      Image |
| Living Room:<br>Living/Dining<br>Room | Window Covering    | D | None     | Damage of siop                                                                              | 🛃 Image                                                                                                                                                                                                                |
| Hallway/Stair<br>s: Hallway           | Wall/Ceiling       | D | None     | Peeling                                                                                     | 🛃 Image                                                                                                                                                                                                                |
| Bedroom:<br>Master<br>Bedroom         | Window Covering    | D | None     | Water damage on<br>sill                                                                     | 🖪 Image                                                                                                                                                                                                                |
| Bedroom 2:<br>Bedroom 1               | Window Covering    | D | None     | Damage on sill                                                                              | 🚰 Image<br>🚰 Image                                                                                                                                                                                                     |
| Bathroom:<br>Main<br>Bathroom         | Tub/Shower         | D | None     | Possible leak from<br>shower into dining<br>room                                            | Image<br>Image<br>Image<br>Image<br>Image                                                                                                                                                                              |
| Bathroom:<br>Main<br>Bathroom         | Wall/Ceiling       | D | None     | Paint peeling on ceiling                                                                    | 🏝 Image                                                                                                                                                                                                                |
| Bathroom 2:<br>Powder Room            | Door/Knob/Lock     | D | None     | Knob loose                                                                                  | 🛃 Image                                                                                                                                                                                                                |
| Back<br>Yard/Exterior                 | Fence/Gate         | D | None     | Falling over                                                                                | 🚰 Image<br>🚰 Image                                                                                                                                                                                                     |
| Basement                              | Wall/Ceiling       | D | None     | Hole in wall                                                                                | 🛃 Image                                                                                                                                                                                                                |
| Front<br>Yard/Exterior                | Building Exterior  | D | None     | Bricks deteriorating                                                                        | 🛃 Image                                                                                                                                                                                                                |
| Front<br>Yard/Exterior                | Other              | D | None     | Doorbell broken                                                                             | 🛃 Image                                                                                                                                                                                                                |