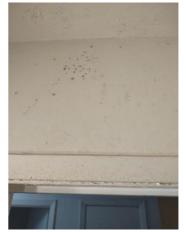

| IN AREA                               | P DETAIL           | ß | 🗙 ACTION |                                                                                             | 525<br>En Media                                                                                                                                                                                                        |
|---------------------------------------|--------------------|---|----------|---------------------------------------------------------------------------------------------|------------------------------------------------------------------------------------------------------------------------------------------------------------------------------------------------------------------------|
| Living Room:<br>Living/Dining<br>Room | Flooring/Baseboard | D | None     | Missing pieces scuff                                                                        | 🛃 Image                                                                                                                                                                                                                |
| Living Room:<br>Living/Dining<br>Room | Wall/Ceiling       | D | None     | Water damage on<br>wall by window / on<br>ceiling by window /<br>ceiling above<br>table**** | Image      Image |
| Living Room:<br>Living/Dining<br>Room | Window Covering    | D | None     | Damage of siop                                                                              | 🛃 Image                                                                                                                                                                                                                |
| Hallway/Stair<br>s: Hallway           | Wall/Ceiling       | D | None     | Peeling                                                                                     | 🛃 Image                                                                                                                                                                                                                |
| Bedroom:<br>Master<br>Bedroom         | Window Covering    | D | None     | Water damage on<br>sill                                                                     | 🖪 Image                                                                                                                                                                                                                |
| Bedroom 2:<br>Bedroom 1               | Window Covering    | D | None     | Damage on sill                                                                              | 🚰 Image<br>🚰 Image                                                                                                                                                                                                     |
| Bathroom:<br>Main<br>Bathroom         | Tub/Shower         | D | None     | Possible leak from<br>shower into dining<br>room                                            | Image<br>Image<br>Image<br>Image<br>Image                                                                                                                                                                              |
| Bathroom:<br>Main<br>Bathroom         | Wall/Ceiling       | D | None     | Paint peeling on ceiling                                                                    | 🏝 Image                                                                                                                                                                                                                |
| Bathroom 2:<br>Powder Room            | Door/Knob/Lock     | D | None     | Knob loose                                                                                  | 🛃 Image                                                                                                                                                                                                                |
| Back<br>Yard/Exterior                 | Fence/Gate         | D | None     | Falling over                                                                                | 🚰 Image<br>🚰 Image                                                                                                                                                                                                     |
| Basement                              | Wall/Ceiling       | D | None     | Hole in wall                                                                                | 🛃 Image                                                                                                                                                                                                                |
| Front<br>Yard/Exterior                | Building Exterior  | D | None     | Bricks deteriorating                                                                        | 🛃 Image                                                                                                                                                                                                                |
| Front<br>Yard/Exterior                | Other              | D | None     | Doorbell broken                                                                             | 🛃 Image                                                                                                                                                                                                                |