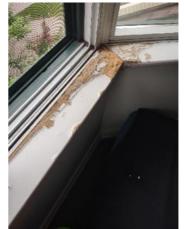

| IN AREA                               | P DETAIL           | ß | 🗙 ACTION |                                                                                             | 525<br>En Media                                                                                                                                                                                                        |
|---------------------------------------|--------------------|---|----------|---------------------------------------------------------------------------------------------|------------------------------------------------------------------------------------------------------------------------------------------------------------------------------------------------------------------------|
| Living Room:<br>Living/Dining<br>Room | Flooring/Baseboard | D | None     | Missing pieces scuff                                                                        | 🛃 Image                                                                                                                                                                                                                |
| Living Room:<br>Living/Dining<br>Room | Wall/Ceiling       | D | None     | Water damage on<br>wall by window / on<br>ceiling by window /<br>ceiling above<br>table**** | Image      Image |
| Living Room:<br>Living/Dining<br>Room | Window Covering    | D | None     | Damage of siop                                                                              | 🛃 Image                                                                                                                                                                                                                |
| Hallway/Stair<br>s: Hallway           | Wall/Ceiling       | D | None     | Peeling                                                                                     | 🛃 Image                                                                                                                                                                                                                |
| Bedroom:<br>Master<br>Bedroom         | Window Covering    | D | None     | Water damage on<br>sill                                                                     | 🖪 Image                                                                                                                                                                                                                |
| Bedroom 2:<br>Bedroom 1               | Window Covering    | D | None     | Damage on sill                                                                              | 🚰 Image<br>🚰 Image                                                                                                                                                                                                     |
| Bathroom:<br>Main<br>Bathroom         | Tub/Shower         | D | None     | Possible leak from<br>shower into dining<br>room                                            | Image<br>Image<br>Image<br>Image<br>Image                                                                                                                                                                              |
| Bathroom:<br>Main<br>Bathroom         | Wall/Ceiling       | D | None     | Paint peeling on ceiling                                                                    | 🏝 Image                                                                                                                                                                                                                |
| Bathroom 2:<br>Powder Room            | Door/Knob/Lock     | D | None     | Knob loose                                                                                  | 🛃 Image                                                                                                                                                                                                                |
| Back<br>Yard/Exterior                 | Fence/Gate         | D | None     | Falling over                                                                                | 🚰 Image<br>🚰 Image                                                                                                                                                                                                     |
| Basement                              | Wall/Ceiling       | D | None     | Hole in wall                                                                                | 🛃 Image                                                                                                                                                                                                                |
| Front<br>Yard/Exterior                | Building Exterior  | D | None     | Bricks deteriorating                                                                        | 🛃 Image                                                                                                                                                                                                                |
| Front<br>Yard/Exterior                | Other              | D | None     | Doorbell broken                                                                             | 🛃 Image                                                                                                                                                                                                                |