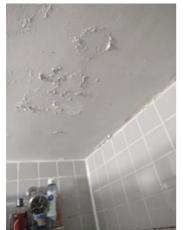

| IN AREA                               | P DETAIL           | ß | 🗙 ACTION |                                                                                             | 525<br>En Media                                                                                                                                                                                                        |
|---------------------------------------|--------------------|---|----------|---------------------------------------------------------------------------------------------|------------------------------------------------------------------------------------------------------------------------------------------------------------------------------------------------------------------------|
| Living Room:<br>Living/Dining<br>Room | Flooring/Baseboard | D | None     | Missing pieces scuff                                                                        | 🛃 Image                                                                                                                                                                                                                |
| Living Room:<br>Living/Dining<br>Room | Wall/Ceiling       | D | None     | Water damage on<br>wall by window / on<br>ceiling by window /<br>ceiling above<br>table**** | Image      Image |
| Living Room:<br>Living/Dining<br>Room | Window Covering    | D | None     | Damage of siop                                                                              | 🛃 Image                                                                                                                                                                                                                |
| Hallway/Stair<br>s: Hallway           | Wall/Ceiling       | D | None     | Peeling                                                                                     | 🛃 Image                                                                                                                                                                                                                |
| Bedroom:<br>Master<br>Bedroom         | Window Covering    | D | None     | Water damage on<br>sill                                                                     | 🖪 Image                                                                                                                                                                                                                |
| Bedroom 2:<br>Bedroom 1               | Window Covering    | D | None     | Damage on sill                                                                              | 🚰 Image<br>🚰 Image                                                                                                                                                                                                     |
| Bathroom:<br>Main<br>Bathroom         | Tub/Shower         | D | None     | Possible leak from<br>shower into dining<br>room                                            | Image<br>Image<br>Image<br>Image<br>Image                                                                                                                                                                              |
| Bathroom:<br>Main<br>Bathroom         | Wall/Ceiling       | D | None     | Paint peeling on ceiling                                                                    | 🏝 Image                                                                                                                                                                                                                |
| Bathroom 2:<br>Powder Room            | Door/Knob/Lock     | D | None     | Knob loose                                                                                  | 🛃 Image                                                                                                                                                                                                                |
| Back<br>Yard/Exterior                 | Fence/Gate         | D | None     | Falling over                                                                                | 🚰 Image<br>🚰 Image                                                                                                                                                                                                     |
| Basement                              | Wall/Ceiling       | D | None     | Hole in wall                                                                                | 🛃 Image                                                                                                                                                                                                                |
| Front<br>Yard/Exterior                | Building Exterior  | D | None     | Bricks deteriorating                                                                        | 🛃 Image                                                                                                                                                                                                                |
| Front<br>Yard/Exterior                | Other              | D | None     | Doorbell broken                                                                             | 🛃 Image                                                                                                                                                                                                                |