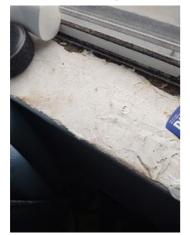

| IN AREA                               | P DETAIL           | ß | 🗙 ACTION |                                                                                             | 525<br>En Media                                                                                                                                                                                                        |
|---------------------------------------|--------------------|---|----------|---------------------------------------------------------------------------------------------|------------------------------------------------------------------------------------------------------------------------------------------------------------------------------------------------------------------------|
| Living Room:<br>Living/Dining<br>Room | Flooring/Baseboard | D | None     | Missing pieces scuff                                                                        | 🛃 Image                                                                                                                                                                                                                |
| Living Room:<br>Living/Dining<br>Room | Wall/Ceiling       | D | None     | Water damage on<br>wall by window / on<br>ceiling by window /<br>ceiling above<br>table**** | Image      Image |
| Living Room:<br>Living/Dining<br>Room | Window Covering    | D | None     | Damage of siop                                                                              | 🛃 Image                                                                                                                                                                                                                |
| Hallway/Stair<br>s: Hallway           | Wall/Ceiling       | D | None     | Peeling                                                                                     | 🛃 Image                                                                                                                                                                                                                |
| Bedroom:<br>Master<br>Bedroom         | Window Covering    | D | None     | Water damage on<br>sill                                                                     | 🖪 Image                                                                                                                                                                                                                |
| Bedroom 2:<br>Bedroom 1               | Window Covering    | D | None     | Damage on sill                                                                              | 🚰 Image<br>🚰 Image                                                                                                                                                                                                     |
| Bathroom:<br>Main<br>Bathroom         | Tub/Shower         | D | None     | Possible leak from<br>shower into dining<br>room                                            | Image<br>Image<br>Image<br>Image<br>Image                                                                                                                                                                              |
| Bathroom:<br>Main<br>Bathroom         | Wall/Ceiling       | D | None     | Paint peeling on ceiling                                                                    | 🏝 Image                                                                                                                                                                                                                |
| Bathroom 2:<br>Powder Room            | Door/Knob/Lock     | D | None     | Knob loose                                                                                  | 🛃 Image                                                                                                                                                                                                                |
| Back<br>Yard/Exterior                 | Fence/Gate         | D | None     | Falling over                                                                                | 🚰 Image<br>🚰 Image                                                                                                                                                                                                     |
| Basement                              | Wall/Ceiling       | D | None     | Hole in wall                                                                                | 🛃 Image                                                                                                                                                                                                                |
| Front<br>Yard/Exterior                | Building Exterior  | D | None     | Bricks deteriorating                                                                        | 🛃 Image                                                                                                                                                                                                                |
| Front<br>Yard/Exterior                | Other              | D | None     | Doorbell broken                                                                             | 🛃 Image                                                                                                                                                                                                                |

Flooring/Baseboard 2024-03-27 13:22:27 (2) 43.7758293, -79.5000155 Image

- - -

Window Covering 2024-03-27 13:23:04 (2) 43.7758293, -79.5000155 Image

| Bedroom 2: Bedroom 1           | CONDITION | 🗙 ACTION |                |
|--------------------------------|-----------|----------|----------------|
| Closet/Door/Track/<br>Shelving | - S       | None     |                |
| Door/Knob/Lock                 | - S       | None     |                |
| Flooring/Baseboard             | N         | None     |                |
| Light Fixture/Fan              | - S       | None     |                |
| Switch/Outlet                  | - S       | None     |                |
| Wall/Ceiling                   | - S       | None     |                |
| Window Covering                | D -       | None     | Damage on sill |
| Window/Lock/Screen             | - S       | None     |                |