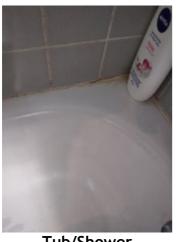

Window/Lock/Screen 2024-03-13 14:25:40 43.776169, -79.5002126 Image

| 🔰 Bathroom: Main<br>Bathroom |     | 🗙 ACTION |           |
|------------------------------|-----|----------|-----------|
| Cabinet/Counter/Shelving     | N   | None     |           |
| Door/Knob/Lock               | D - | None     | Loose     |
| Exhaust Fan                  | D - | None     | Very loud |
| Flooring/Baseboard           | N   | None     |           |
| Light Fixture                | N   | None     |           |
| Medicine Cabinet/Mirror      | - S | None     |           |
| Plumbing/Drain               | - S | None     |           |
| Shower Door/Rail/Curtain     | - S | None     |           |
| Sink/Faucet                  | - S | None     |           |
| Switch/Outlet                | - S | None     |           |
| Toilet                       | - S | None     |           |
| Toilet Paper Holder          | - S | None     |           |

Page 8 of 15

Report generated by zInspector

| <b>N</b> Bathroom: Main<br>Bathroom |     | 🗙 ACTION | 517                                        |
|-------------------------------------|-----|----------|--------------------------------------------|
| Towel Rack                          | - S | None     |                                            |
| Tub/Shower                          | D - | None     | Needs regrotting, leak<br>into living room |
| Wall/Ceiling                        | - S | None     |                                            |

Cabinet/Counter/Shelving 2024-03-13 14:29:08 43.7761555, -79.5001975 Image

Exhaust Fan 2024-03-13 14:28:08 43.7762093, -79.5002 Image

\_ . .

Door/Knob/Lock 2024-03-13 14:27:55 43.7762093, -79.5002 Image

Exhaust Fan 2024-03-13 14:28:44 (2) 43.7761555, -79.5001975 Ellmage

Flooring/Baseboard 2024-03-13 14:28:16 43.7762093, -79.5002 Image

Tub/Shower 2024-03-13 14:29:57 (2) 43.7761555, -79.5001975 Image

Light Fixture 2024-03-13 14:28:22 43.7762093, -79.5002 Image

Tub/Shower 2024-03-13 14:29:59 43.7761555, -79.5001975 Image