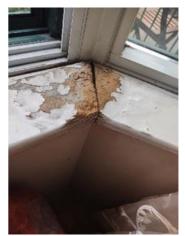

| IN AREA                               | P DETAIL           | ß | 🗙 ACTION |                                                                                             | 525<br>En Media                                                                                                                                                                                                        |
|---------------------------------------|--------------------|---|----------|---------------------------------------------------------------------------------------------|------------------------------------------------------------------------------------------------------------------------------------------------------------------------------------------------------------------------|
| Living Room:<br>Living/Dining<br>Room | Flooring/Baseboard | D | None     | Missing pieces scuff                                                                        | 🛃 Image                                                                                                                                                                                                                |
| Living Room:<br>Living/Dining<br>Room | Wall/Ceiling       | D | None     | Water damage on<br>wall by window / on<br>ceiling by window /<br>ceiling above<br>table**** | Image      Image |
| Living Room:<br>Living/Dining<br>Room | Window Covering    | D | None     | Damage of siop                                                                              | 🛃 Image                                                                                                                                                                                                                |
| Hallway/Stair<br>s: Hallway           | Wall/Ceiling       | D | None     | Peeling                                                                                     | 🛃 Image                                                                                                                                                                                                                |
| Bedroom:<br>Master<br>Bedroom         | Window Covering    | D | None     | Water damage on<br>sill                                                                     | 🖪 Image                                                                                                                                                                                                                |
| Bedroom 2:<br>Bedroom 1               | Window Covering    | D | None     | Damage on sill                                                                              | 🚰 Image<br>🚰 Image                                                                                                                                                                                                     |
| Bathroom:<br>Main<br>Bathroom         | Tub/Shower         | D | None     | Possible leak from<br>shower into dining<br>room                                            | Image<br>Image<br>Image<br>Image<br>Image                                                                                                                                                                              |
| Bathroom:<br>Main<br>Bathroom         | Wall/Ceiling       | D | None     | Paint peeling on ceiling                                                                    | 🏝 Image                                                                                                                                                                                                                |
| Bathroom 2:<br>Powder Room            | Door/Knob/Lock     | D | None     | Knob loose                                                                                  | 🛃 Image                                                                                                                                                                                                                |
| Back<br>Yard/Exterior                 | Fence/Gate         | D | None     | Falling over                                                                                | 🚰 Image<br>🚰 Image                                                                                                                                                                                                     |
| Basement                              | Wall/Ceiling       | D | None     | Hole in wall                                                                                | 🛃 Image                                                                                                                                                                                                                |
| Front<br>Yard/Exterior                | Building Exterior  | D | None     | Bricks deteriorating                                                                        | 🛃 Image                                                                                                                                                                                                                |
| Front<br>Yard/Exterior                | Other              | D | None     | Doorbell broken                                                                             | 🛃 Image                                                                                                                                                                                                                |

Page 5 of 15

Report generated by zInspector

| Living Room:<br>Living/Dining Room |     | 💥 ΑCTION | 529<br>COMMENTS                                                                          |
|------------------------------------|-----|----------|------------------------------------------------------------------------------------------|
| Wall/Ceiling                       | D - | None     | Water damage on wall by<br>window / on ceiling by<br>window / ceiling above<br>table**** |
| Window Covering                    | D - | None     | Damage of siop                                                                           |
| Window/Lock/Screen                 | - S | None     |                                                                                          |

Flooring/Baseboard 2024-03-27 13:11:48 43.7758189, -79.4999409 Image

Wall/Ceiling 2024-03-27 13:12:30 43.7758189, -79.4999409 Image

Wall/Ceiling 2024-03-27 13:11:22 43.7758189, -79.4999409 Image

Wall/Ceiling 2024-03-27 13:12:31 (2) 43.7758189, -79.4999409 Image