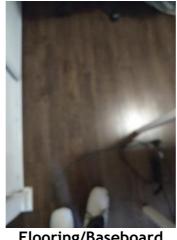

Wall/Ceiling 2024-03-27 13:15:59 43.7758613, -79.4999075 Image

| I Living Room:<br>Living/Dining Room |     | 🗙 ACTION |                      |
|--------------------------------------|-----|----------|----------------------|
| Flooring/Baseboard                   | D - | None     | Missing pieces scuff |
| Light Fixture/Fan                    | - S | None     |                      |

Page 5 of 15

Report generated by zInspector

| Living Room:<br>Living/Dining Room |     | 💥 ΑCTION | 529<br>COMMENTS                                                                          |
|------------------------------------|-----|----------|------------------------------------------------------------------------------------------|
| Wall/Ceiling                       | D - | None     | Water damage on wall by<br>window / on ceiling by<br>window / ceiling above<br>table**** |
| Window Covering                    | D - | None     | Damage of siop                                                                           |
| Window/Lock/Screen                 | - S | None     |                                                                                          |