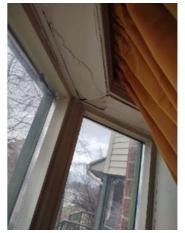

| IN AREA                               | P DETAIL           | ß | 🗙 ACTION |                                                                                             | 525<br>En Media                                                                                                                                                                                                        |
|---------------------------------------|--------------------|---|----------|---------------------------------------------------------------------------------------------|------------------------------------------------------------------------------------------------------------------------------------------------------------------------------------------------------------------------|
| Living Room:<br>Living/Dining<br>Room | Flooring/Baseboard | D | None     | Missing pieces scuff                                                                        | 🛃 Image                                                                                                                                                                                                                |
| Living Room:<br>Living/Dining<br>Room | Wall/Ceiling       | D | None     | Water damage on<br>wall by window / on<br>ceiling by window /<br>ceiling above<br>table**** | Image      Image |
| Living Room:<br>Living/Dining<br>Room | Window Covering    | D | None     | Damage of siop                                                                              | 🛃 Image                                                                                                                                                                                                                |
| Hallway/Stair<br>s: Hallway           | Wall/Ceiling       | D | None     | Peeling                                                                                     | 🛃 Image                                                                                                                                                                                                                |
| Bedroom:<br>Master<br>Bedroom         | Window Covering    | D | None     | Water damage on<br>sill                                                                     | 🖪 Image                                                                                                                                                                                                                |
| Bedroom 2:<br>Bedroom 1               | Window Covering    | D | None     | Damage on sill                                                                              | 🚰 Image<br>🚰 Image                                                                                                                                                                                                     |
| Bathroom:<br>Main<br>Bathroom         | Tub/Shower         | D | None     | Possible leak from<br>shower into dining<br>room                                            | Image<br>Image<br>Image<br>Image<br>Image                                                                                                                                                                              |
| Bathroom:<br>Main<br>Bathroom         | Wall/Ceiling       | D | None     | Paint peeling on ceiling                                                                    | 🏝 Image                                                                                                                                                                                                                |
| Bathroom 2:<br>Powder Room            | Door/Knob/Lock     | D | None     | Knob loose                                                                                  | 🛃 Image                                                                                                                                                                                                                |
| Back<br>Yard/Exterior                 | Fence/Gate         | D | None     | Falling over                                                                                | 🚰 Image<br>🚰 Image                                                                                                                                                                                                     |
| Basement                              | Wall/Ceiling       | D | None     | Hole in wall                                                                                | 🛃 Image                                                                                                                                                                                                                |
| Front<br>Yard/Exterior                | Building Exterior  | D | None     | Bricks deteriorating                                                                        | 🛃 Image                                                                                                                                                                                                                |
| Front<br>Yard/Exterior                | Other              | D | None     | Doorbell broken                                                                             | 🛃 Image                                                                                                                                                                                                                |