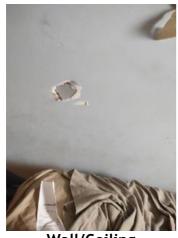

| IN AREA                               | P DETAIL           | ß | 🗙 ACTION |                                                                                             | 525<br>En Media                                                                                                                                                                                                        |
|---------------------------------------|--------------------|---|----------|---------------------------------------------------------------------------------------------|------------------------------------------------------------------------------------------------------------------------------------------------------------------------------------------------------------------------|
| Living Room:<br>Living/Dining<br>Room | Flooring/Baseboard | D | None     | Missing pieces scuff                                                                        | 🛃 Image                                                                                                                                                                                                                |
| Living Room:<br>Living/Dining<br>Room | Wall/Ceiling       | D | None     | Water damage on<br>wall by window / on<br>ceiling by window /<br>ceiling above<br>table**** | Image      Image |
| Living Room:<br>Living/Dining<br>Room | Window Covering    | D | None     | Damage of siop                                                                              | 🛃 Image                                                                                                                                                                                                                |
| Hallway/Stair<br>s: Hallway           | Wall/Ceiling       | D | None     | Peeling                                                                                     | 🛃 Image                                                                                                                                                                                                                |
| Bedroom:<br>Master<br>Bedroom         | Window Covering    | D | None     | Water damage on<br>sill                                                                     | 🖪 Image                                                                                                                                                                                                                |
| Bedroom 2:<br>Bedroom 1               | Window Covering    | D | None     | Damage on sill                                                                              | 🚰 Image<br>🚰 Image                                                                                                                                                                                                     |
| Bathroom:<br>Main<br>Bathroom         | Tub/Shower         | D | None     | Possible leak from<br>shower into dining<br>room                                            | Image<br>Image<br>Image<br>Image<br>Image                                                                                                                                                                              |
| Bathroom:<br>Main<br>Bathroom         | Wall/Ceiling       | D | None     | Paint peeling on ceiling                                                                    | 🏝 Image                                                                                                                                                                                                                |
| Bathroom 2:<br>Powder Room            | Door/Knob/Lock     | D | None     | Knob loose                                                                                  | 🛃 Image                                                                                                                                                                                                                |
| Back<br>Yard/Exterior                 | Fence/Gate         | D | None     | Falling over                                                                                | 🚰 Image<br>🚰 Image                                                                                                                                                                                                     |
| Basement                              | Wall/Ceiling       | D | None     | Hole in wall                                                                                | 🛃 Image                                                                                                                                                                                                                |
| Front<br>Yard/Exterior                | Building Exterior  | D | None     | Bricks deteriorating                                                                        | 🛃 Image                                                                                                                                                                                                                |
| Front<br>Yard/Exterior                | Other              | D | None     | Doorbell broken                                                                             | 🛃 Image                                                                                                                                                                                                                |

Flooring/Baseboard 2024-03-27 13:11:48 43.7758189, -79.4999409 Image

Wall/Ceiling 2024-03-27 13:12:30 43.7758189, -79.4999409 Image

Wall/Ceiling 2024-03-27 13:11:22 43.7758189, -79.4999409 Image

Wall/Ceiling 2024-03-27 13:12:31 (2) 43.7758189, -79.4999409 Image

Wall/Ceiling 2024-03-27 13:12:42 43.7758333, -79.4999262 Image

Wall/Ceiling 2024-03-27 13:13:47 43.7758333, -79.4999262 Image

Wall/Ceiling 2024-03-27 13:13:59 43.7758333, -79.4999262 Image

Wall/Ceiling 2024-03-27 13:12:51 (2) 43.7758333, -79.4999262 Image

Wall/Ceiling 2024-03-27 13:13:54 43.7758333, -79.4999262 Image

Wall/Ceiling 2024-03-27 13:14:01 43.7758333, -79.4999262 Image

**ä** 2024-03-27 13:11:06 Q 43.7758189, -79.4999409 Image

| 🕅 Hallway/Stairs: Hallway |     | 💥 ACTION |         |
|---------------------------|-----|----------|---------|
| Closet/Cabinet            | - S | None     |         |
| Flooring/Baseboard        | N   | None     |         |
| Light Fixture             | - S | None     |         |
| Smoke/CO Detector         | - S | None     |         |
| Switch/Outlet             | - S | None     |         |
| Wall/Ceiling              | D - | None     | Peeling |