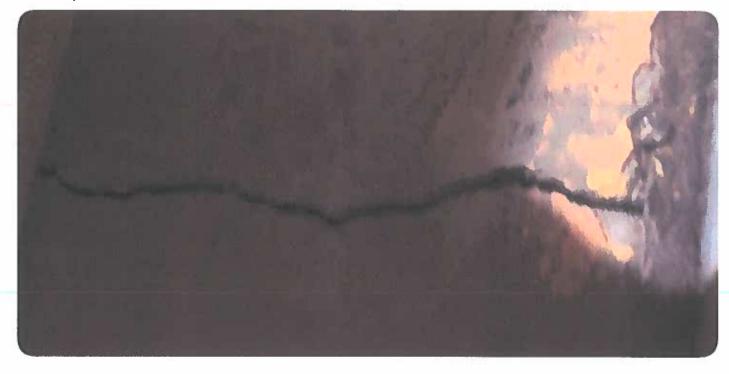

| IN AREA                               | P DETAIL           | ß | 🗙 ACTION |                                                                                             | 525<br>En Media                                                                                                                                                                                                        |
|---------------------------------------|--------------------|---|----------|---------------------------------------------------------------------------------------------|------------------------------------------------------------------------------------------------------------------------------------------------------------------------------------------------------------------------|
| Living Room:<br>Living/Dining<br>Room | Flooring/Baseboard | D | None     | Missing pieces scuff                                                                        | 🛃 Image                                                                                                                                                                                                                |
| Living Room:<br>Living/Dining<br>Room | Wall/Ceiling       | D | None     | Water damage on<br>wall by window / on<br>ceiling by window /<br>ceiling above<br>table**** | Image      Image |
| Living Room:<br>Living/Dining<br>Room | Window Covering    | D | None     | Damage of siop                                                                              | 🛃 Image                                                                                                                                                                                                                |
| Hallway/Stair<br>s: Hallway           | Wall/Ceiling       | D | None     | Peeling                                                                                     | 🛃 Image                                                                                                                                                                                                                |
| Bedroom:<br>Master<br>Bedroom         | Window Covering    | D | None     | Water damage on<br>sill                                                                     | 🖪 Image                                                                                                                                                                                                                |
| Bedroom 2:<br>Bedroom 1               | Window Covering    | D | None     | Damage on sill                                                                              | 🚰 Image<br>🚰 Image                                                                                                                                                                                                     |
| Bathroom:<br>Main<br>Bathroom         | Tub/Shower         | D | None     | Possible leak from<br>shower into dining<br>room                                            | Image<br>Image<br>Image<br>Image<br>Image                                                                                                                                                                              |
| Bathroom:<br>Main<br>Bathroom         | Wall/Ceiling       | D | None     | Paint peeling on ceiling                                                                    | 🏝 Image                                                                                                                                                                                                                |
| Bathroom 2:<br>Powder Room            | Door/Knob/Lock     | D | None     | Knob loose                                                                                  | 🛃 Image                                                                                                                                                                                                                |
| Back<br>Yard/Exterior                 | Fence/Gate         | D | None     | Falling over                                                                                | 🚰 Image<br>🚰 Image                                                                                                                                                                                                     |
| Basement                              | Wall/Ceiling       | D | None     | Hole in wall                                                                                | 🛃 Image                                                                                                                                                                                                                |
| Front<br>Yard/Exterior                | Building Exterior  | D | None     | Bricks deteriorating                                                                        | 🛃 Image                                                                                                                                                                                                                |
| Front<br>Yard/Exterior                | Other              | D | None     | Doorbell broken                                                                             | 🛃 Image                                                                                                                                                                                                                |

Page 5 of 15

Report generated by zInspector

| Living Room:<br>Living/Dining Room |     | 💥 ΑCTION | 529<br>COMMENTS                                                                          |
|------------------------------------|-----|----------|------------------------------------------------------------------------------------------|
| Wall/Ceiling                       | D - | None     | Water damage on wall by<br>window / on ceiling by<br>window / ceiling above<br>table**** |
| Window Covering                    | D - | None     | Damage of siop                                                                           |
| Window/Lock/Screen                 | - S | None     |                                                                                          |