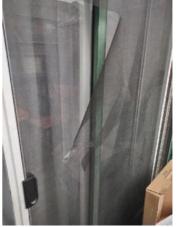

| is Condition Summary                              |                                |   |      |                              |                    |  |
|---------------------------------------------------|--------------------------------|---|------|------------------------------|--------------------|--|
| 🛍 AREA 🛛 🕈 DETAIL 🛛 🔒 💥 ACTION 🖓 COMMENTS 🖽 MEDIA |                                |   |      |                              |                    |  |
| Entry:<br>Entrance Area                           | Security/Screen<br>Door        | D | None | Missing                      | 🛃 Image<br>🛃 Image |  |
| Kitchen                                           | Range/Fan/Hood/<br>Filter      | D | None | Range hood doesn't<br>work   | 📩 Image            |  |
| Living Room:<br>Living/Dining<br>Room             | Wall/Ceiling                   | D | None | Leak in ceiling below shower | 📩 Image            |  |
| Living Room:<br>Living/Dining<br>Room             | Window/Lock/<br>Screen         | D | None | Screen ripped                | 📩 Image<br>📩 Image |  |
| Bedroom:<br>Master<br>Bedroom                     | Window/Lock/<br>Screen         | D | None | Screen ripped                | 🗗 Image            |  |
| Bedroom 2:<br>Bedroom 1                           | Closet/Door/Track/<br>Shelving | D | None | Off top track                | 🛃 Image            |  |

Flooring/Baseboard 2024-03-13 14:14:03 43.7761727, -79.5001623 Image

Range/Fan/Hood/Filter 2024-03-13 14:15:02 43.7761534, -79.5001625 Image

| Living Room:<br>Living/Dining Room |     | 💥 ACTION |                                 |
|------------------------------------|-----|----------|---------------------------------|
| Flooring/Baseboard                 | N   | None     |                                 |
| Light Fixture/Fan                  | N   | None     |                                 |
| Switch/Outlet                      | - S | None     |                                 |
| Wall/Ceiling                       | D - | None     | Leak in ceiling below<br>shower |
| Window Covering                    | - S | None     |                                 |
| Window/Lock/Screen                 | D - | None     | Screen ripped                   |