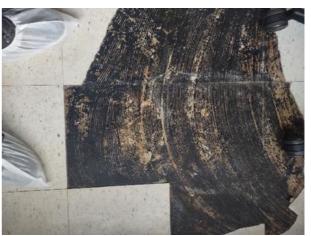

| is Condition Summary                              |                                |   |      |                              |                    |  |
|---------------------------------------------------|--------------------------------|---|------|------------------------------|--------------------|--|
| 🛍 AREA 🛛 🕈 DETAIL 🛛 🔒 💥 ACTION 🖓 COMMENTS 🖽 MEDIA |                                |   |      |                              |                    |  |
| Entry:<br>Entrance Area                           | Security/Screen<br>Door        | D | None | Missing                      | 🛃 Image<br>🛃 Image |  |
| Kitchen                                           | Range/Fan/Hood/<br>Filter      | D | None | Range hood doesn't<br>work   | 📩 Image            |  |
| Living Room:<br>Living/Dining<br>Room             | Wall/Ceiling                   | D | None | Leak in ceiling below shower | 📩 Image            |  |
| Living Room:<br>Living/Dining<br>Room             | Window/Lock/<br>Screen         | D | None | Screen ripped                | 📩 Image<br>📩 Image |  |
| Bedroom:<br>Master<br>Bedroom                     | Window/Lock/<br>Screen         | D | None | Screen ripped                | 🗗 Image            |  |
| Bedroom 2:<br>Bedroom 1                           | Closet/Door/Track/<br>Shelving | D | None | Off top track                | 🛃 Image            |  |

Page 1 of 15

Report generated by  $\mathbf{z} \mathsf{Inspector}$ 

| IN AREA                       | P DETAIL                       | l | 🗙 ΑCTION |                                                                       | 510<br>MEDIA       |
|-------------------------------|--------------------------------|---|----------|-----------------------------------------------------------------------|--------------------|
| Bedroom 2:<br>Bedroom 1       | Window/Lock/<br>Screen         | D | None     | Screen ripped                                                         | 🛃 Image            |
| Bedroom 3:<br>Bedroom 2       | Closet/Door/Track/<br>Shelving | D | None     | No tracks on bottom                                                   | 🛃 Image            |
| Bedroom 3:<br>Bedroom 2       | Light Fixture/Fan              | D | None     | cover missing                                                         | 🛃 Image            |
| Bedroom 3:<br>Bedroom 2       | Window/Lock/<br>Screen         | D | None     | Screen ripped                                                         | 🛃 Image            |
| Bathroom:<br>Main<br>Bathroom | Door/Knob/Lock                 | D | None     | Loose                                                                 | 🗗 Image            |
| Bathroom:<br>Main<br>Bathroom | Exhaust Fan                    | D | None     | Very loud                                                             | 🛃 Image<br>🛃 Image |
| Bathroom:<br>Main<br>Bathroom | Tub/Shower                     | D | None     | Needs regrotting,<br>leak into living room                            | 🛃 Image<br>🛃 Image |
| Bathroom 2:<br>Powder Room    | Flooring/Baseboard             | D | None     | Damaged from leak                                                     | 🖻 Image            |
| Back<br>Yard/Exterior         | Landscaping                    | D | None     | Lifting                                                               | 🛃 Image            |
| Back<br>Yard/Exterior         | Other                          | D | None     | Screen door off/<br>glass door hard to<br>open                        | 🛃 Image<br>🛃 Image |
| Basement                      | Switch/Outlet                  | D | None     | Missing switch to<br>basement / lights in<br>laundry room no<br>chain | 🗗 Image<br>🗗 Image |
| Front<br>Yard/Exterior        | Building Exterior              | D | None     | Bricks deteriorating                                                  | 🛃 Image<br>🛃 Image |
| Front<br>Yard/Exterior        | Light Fixture                  | D | None     | Broken                                                                | 🛃 Image            |
| Garage/Parki<br>ng: Driveway  | Other                          | D | None     | Door to garage off<br>hinge                                           | 🛃 Image            |