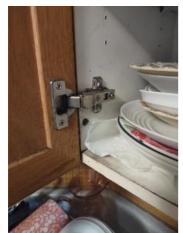

|                         | i Condition Summary     |   |          |                                     |                                                                   |
|-------------------------|-------------------------|---|----------|-------------------------------------|-------------------------------------------------------------------|
| AREA                    | ¶ DETAIL                | l | 🔀 ACTION |                                     | MEDIA                                                             |
| Entry:<br>Entrance Area | Light Fixture/Fan       | D | None     | No light cover                      | 🛃 Image                                                           |
| Entry:<br>Entrance Area | Other                   | D | None     | Closet off track                    | 🛃 Image                                                           |
| Entry:<br>Entrance Area | Security/Screen<br>Door | D | None     | Rip in screen                       | 🖪 Image                                                           |
| Kitchen                 | Cabinets/Drawers        | D | None     | Off hinges/ not<br>closing properly | 🖪 Image                                                           |
| Kitchen                 | Counter                 | D | None     | Chipping / falling<br>apart in back | image<br>المعود<br>المعود<br>المعود<br>المعود<br>المعود<br>المعود |
| Kitchen                 | Wall/Ceiling            | D | None     | Peeling                             | 🛃 Image                                                           |

|           | _ |          |          |
|-----------|---|----------|----------|
| 🔰 Kitchen |   | 💥 ACTION | COMMENTS |

N=New

| 🔰 Kitchen             |     | 🔀 ACTION | 527<br>COMMENTS                     |
|-----------------------|-----|----------|-------------------------------------|
| Cabinets/Drawers      | D - | None     | Off hinges/ not closing<br>properly |
| Counter               | D - | None     | Chipping / falling apart in back    |
| Faucet/Plumbing       | - S | None     |                                     |
| Flooring/Baseboard    | - S | None     |                                     |
| Light Fixture         | - S | None     |                                     |
| Oven                  | - S | None     |                                     |
| Range/Fan/Hood/Filter | - S | None     |                                     |
| Refrigerator          | - S | None     |                                     |
| Sink/Disposal         | - S | None     |                                     |
| Switch/Outlet         | - S | None     |                                     |
| Wall/Ceiling          | D - | None     | Peeling                             |
| Window Covering       | - S | None     |                                     |
| Window/Lock/Screen    | - S | None     |                                     |