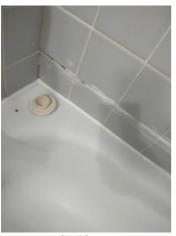

Page 8 of 15

Report generated by zInspector

| <b>N</b> Bathroom: Main<br>Bathroom |     | 🗙 ACTION | 517                                        |
|-------------------------------------|-----|----------|--------------------------------------------|
| Towel Rack                          | - S | None     |                                            |
| Tub/Shower                          | D - | None     | Needs regrotting, leak<br>into living room |
| Wall/Ceiling                        | - S | None     |                                            |