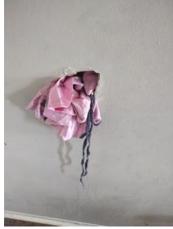

| IN AREA                               | P DETAIL           | ß | 🗙 ACTION |                                                                                             | 525<br>En Media                                                                                                                                                                                                        |
|---------------------------------------|--------------------|---|----------|---------------------------------------------------------------------------------------------|------------------------------------------------------------------------------------------------------------------------------------------------------------------------------------------------------------------------|
| Living Room:<br>Living/Dining<br>Room | Flooring/Baseboard | D | None     | Missing pieces scuff                                                                        | 🛃 Image                                                                                                                                                                                                                |
| Living Room:<br>Living/Dining<br>Room | Wall/Ceiling       | D | None     | Water damage on<br>wall by window / on<br>ceiling by window /<br>ceiling above<br>table**** | Image      Image |
| Living Room:<br>Living/Dining<br>Room | Window Covering    | D | None     | Damage of siop                                                                              | 🛃 Image                                                                                                                                                                                                                |
| Hallway/Stair<br>s: Hallway           | Wall/Ceiling       | D | None     | Peeling                                                                                     | 🛃 Image                                                                                                                                                                                                                |
| Bedroom:<br>Master<br>Bedroom         | Window Covering    | D | None     | Water damage on<br>sill                                                                     | 🖪 Image                                                                                                                                                                                                                |
| Bedroom 2:<br>Bedroom 1               | Window Covering    | D | None     | Damage on sill                                                                              | 🚰 Image<br>🚰 Image                                                                                                                                                                                                     |
| Bathroom:<br>Main<br>Bathroom         | Tub/Shower         | D | None     | Possible leak from<br>shower into dining<br>room                                            | Image<br>Image<br>Image<br>Image<br>Image                                                                                                                                                                              |
| Bathroom:<br>Main<br>Bathroom         | Wall/Ceiling       | D | None     | Paint peeling on ceiling                                                                    | 🏝 Image                                                                                                                                                                                                                |
| Bathroom 2:<br>Powder Room            | Door/Knob/Lock     | D | None     | Knob loose                                                                                  | 🛃 Image                                                                                                                                                                                                                |
| Back<br>Yard/Exterior                 | Fence/Gate         | D | None     | Falling over                                                                                | 🚰 Image<br>🚰 Image                                                                                                                                                                                                     |
| Basement                              | Wall/Ceiling       | D | None     | Hole in wall                                                                                | 🛃 Image                                                                                                                                                                                                                |
| Front<br>Yard/Exterior                | Building Exterior  | D | None     | Bricks deteriorating                                                                        | 🛃 Image                                                                                                                                                                                                                |
| Front<br>Yard/Exterior                | Other              | D | None     | Doorbell broken                                                                             | 🛃 Image                                                                                                                                                                                                                |