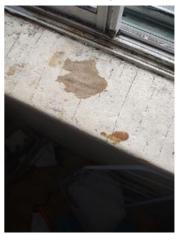

| IN AREA                               | P DETAIL           | ß | 🗙 ACTION |                                                                                             | 525<br>En Media                                                                                                                                                                                                        |
|---------------------------------------|--------------------|---|----------|---------------------------------------------------------------------------------------------|------------------------------------------------------------------------------------------------------------------------------------------------------------------------------------------------------------------------|
| Living Room:<br>Living/Dining<br>Room | Flooring/Baseboard | D | None     | Missing pieces scuff                                                                        | 🛃 Image                                                                                                                                                                                                                |
| Living Room:<br>Living/Dining<br>Room | Wall/Ceiling       | D | None     | Water damage on<br>wall by window / on<br>ceiling by window /<br>ceiling above<br>table**** | Image      Image |
| Living Room:<br>Living/Dining<br>Room | Window Covering    | D | None     | Damage of siop                                                                              | 🛃 Image                                                                                                                                                                                                                |
| Hallway/Stair<br>s: Hallway           | Wall/Ceiling       | D | None     | Peeling                                                                                     | 🛃 Image                                                                                                                                                                                                                |
| Bedroom:<br>Master<br>Bedroom         | Window Covering    | D | None     | Water damage on<br>sill                                                                     | 🖪 Image                                                                                                                                                                                                                |
| Bedroom 2:<br>Bedroom 1               | Window Covering    | D | None     | Damage on sill                                                                              | 🚰 Image<br>🚰 Image                                                                                                                                                                                                     |
| Bathroom:<br>Main<br>Bathroom         | Tub/Shower         | D | None     | Possible leak from<br>shower into dining<br>room                                            | Image<br>Image<br>Image<br>Image<br>Image                                                                                                                                                                              |
| Bathroom:<br>Main<br>Bathroom         | Wall/Ceiling       | D | None     | Paint peeling on ceiling                                                                    | 🏝 Image                                                                                                                                                                                                                |
| Bathroom 2:<br>Powder Room            | Door/Knob/Lock     | D | None     | Knob loose                                                                                  | 🛃 Image                                                                                                                                                                                                                |
| Back<br>Yard/Exterior                 | Fence/Gate         | D | None     | Falling over                                                                                | 🚰 Image<br>🚰 Image                                                                                                                                                                                                     |
| Basement                              | Wall/Ceiling       | D | None     | Hole in wall                                                                                | 🛃 Image                                                                                                                                                                                                                |
| Front<br>Yard/Exterior                | Building Exterior  | D | None     | Bricks deteriorating                                                                        | 🛃 Image                                                                                                                                                                                                                |
| Front<br>Yard/Exterior                | Other              | D | None     | Doorbell broken                                                                             | 🛃 Image                                                                                                                                                                                                                |