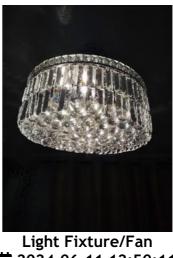

| Bedroom 3: Bedroom 2           | CONDITION | 🗙 ACTION |                     |
|--------------------------------|-----------|----------|---------------------|
| Closet/Door/Track/<br>Shelving | D -       | None     | No tracks on bottom |
| Door/Knob/Lock                 | - S       | None     |                     |
| Flooring/Baseboard             | N         | None     |                     |
| Light Fixture/Fan              | D -       | None     | cover missing       |
| Switch/Outlet                  | - S       | None     |                     |
| Wall/Ceiling                   | - S       | None     |                     |
| Window/Lock/Screen             | D -       | None     | Screen ripped       |

Closet/Door/Track/Shelving 2024-03-13 14:26:36 43.7762093, -79.5002 Image

Light Fixture/Fan 2024-03-13 14:26:08 43.776169, -79.5002126 Image

Flooring/Baseboard 2024-03-13 14:26:13 43.7762093, -79.5002 Image