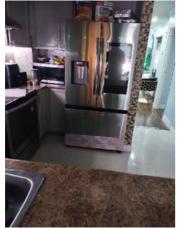

| 🕅 Kitchen        |     | 🔀 ΑСΤΙΟΝ |  |
|------------------|-----|----------|--|
| Cabinets/Drawers | - S | None     |  |
| Counter          | N   | None     |  |

Page 3 of 15

Report generated by zInspector

| 🕕 Kitchen             |     | 💥 ACTION | 512<br>COMMENTS         |
|-----------------------|-----|----------|-------------------------|
| Faucet/Plumbing       | N   | None     |                         |
| Flooring/Baseboard    | N   | None     |                         |
| Light Fixture         | N   | None     |                         |
| Oven                  | N   | None     | Own                     |
| Range/Fan/Hood/Filter | D - | None     | Range hood doesn't work |
| Refrigerator          | N   | None     | Own                     |
| Sink/Disposal         | - S | None     |                         |
| Switch/Outlet         | - S | None     |                         |
| Wall/Ceiling          | - S | None     |                         |
| Window Covering       | - S | None     |                         |