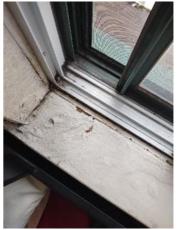

| IN AREA                               | P DETAIL           | ß | 🗙 ACTION |                                                                                             | 525<br>En Media                                                                                                                                                                                                        |
|---------------------------------------|--------------------|---|----------|---------------------------------------------------------------------------------------------|------------------------------------------------------------------------------------------------------------------------------------------------------------------------------------------------------------------------|
| Living Room:<br>Living/Dining<br>Room | Flooring/Baseboard | D | None     | Missing pieces scuff                                                                        | 🛃 Image                                                                                                                                                                                                                |
| Living Room:<br>Living/Dining<br>Room | Wall/Ceiling       | D | None     | Water damage on<br>wall by window / on<br>ceiling by window /<br>ceiling above<br>table**** | Image      Image |
| Living Room:<br>Living/Dining<br>Room | Window Covering    | D | None     | Damage of siop                                                                              | 🛃 Image                                                                                                                                                                                                                |
| Hallway/Stair<br>s: Hallway           | Wall/Ceiling       | D | None     | Peeling                                                                                     | 🛃 Image                                                                                                                                                                                                                |
| Bedroom:<br>Master<br>Bedroom         | Window Covering    | D | None     | Water damage on<br>sill                                                                     | 🖪 Image                                                                                                                                                                                                                |
| Bedroom 2:<br>Bedroom 1               | Window Covering    | D | None     | Damage on sill                                                                              | 🚰 Image<br>🚰 Image                                                                                                                                                                                                     |
| Bathroom:<br>Main<br>Bathroom         | Tub/Shower         | D | None     | Possible leak from<br>shower into dining<br>room                                            | Image<br>Image<br>Image<br>Image<br>Image                                                                                                                                                                              |
| Bathroom:<br>Main<br>Bathroom         | Wall/Ceiling       | D | None     | Paint peeling on ceiling                                                                    | 🏝 Image                                                                                                                                                                                                                |
| Bathroom 2:<br>Powder Room            | Door/Knob/Lock     | D | None     | Knob loose                                                                                  | 🛃 Image                                                                                                                                                                                                                |
| Back<br>Yard/Exterior                 | Fence/Gate         | D | None     | Falling over                                                                                | 🚰 Image<br>🚰 Image                                                                                                                                                                                                     |
| Basement                              | Wall/Ceiling       | D | None     | Hole in wall                                                                                | 🛃 Image                                                                                                                                                                                                                |
| Front<br>Yard/Exterior                | Building Exterior  | D | None     | Bricks deteriorating                                                                        | 🛃 Image                                                                                                                                                                                                                |
| Front<br>Yard/Exterior                | Other              | D | None     | Doorbell broken                                                                             | 🛃 Image                                                                                                                                                                                                                |

Page 8 of 15

Report generated by zInspector

| Bedroom: Master<br>Bedroom |     | 🗙 ACTION | 532<br>Comments      |
|----------------------------|-----|----------|----------------------|
| Door/Knob/Lock             | - S | None     |                      |
| Flooring/Baseboard         | N   | None     |                      |
| Light Fixture/Fan          | - S | None     |                      |
| Switch/Outlet              | - S | None     |                      |
| Wall/Ceiling               | - S | None     |                      |
| Window Covering            | D - | None     | Water damage on sill |
| Window/Lock/Screen         | - S | None     |                      |

Flooring/Baseboard 2024-03-27 13:22:27 (2) 43.7758293, -79.5000155 Image

- - -

Window Covering 2024-03-27 13:23:04 (2) 43.7758293, -79.5000155 Image

| Bedroom 2: Bedroom 1           | CONDITION | 🗙 ACTION |                |
|--------------------------------|-----------|----------|----------------|
| Closet/Door/Track/<br>Shelving | - S       | None     |                |
| Door/Knob/Lock                 | - S       | None     |                |
| Flooring/Baseboard             | N         | None     |                |
| Light Fixture/Fan              | - S       | None     |                |
| Switch/Outlet                  | - S       | None     |                |
| Wall/Ceiling                   | - S       | None     |                |
| Window Covering                | D -       | None     | Damage on sill |
| Window/Lock/Screen             | - S       | None     |                |