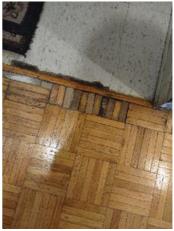

Flooring/Baseboard 2024-03-13 14:14:03 43.7761727, -79.5001623 Image

Range/Fan/Hood/Filter 2024-03-13 14:15:02 43.7761534, -79.5001625 Image

| Living Room:<br>Living/Dining Room |     | 💥 ACTION |                                 |
|------------------------------------|-----|----------|---------------------------------|
| Flooring/Baseboard                 | N   | None     |                                 |
| Light Fixture/Fan                  | N   | None     |                                 |
| Switch/Outlet                      | - S | None     |                                 |
| Wall/Ceiling                       | D - | None     | Leak in ceiling below<br>shower |
| Window Covering                    | - S | None     |                                 |
| Window/Lock/Screen                 | D - | None     | Screen ripped                   |

Flooring/Baseboard 2024-03-13 14:16:33 43.7761534, -79.5001625 Image

Image