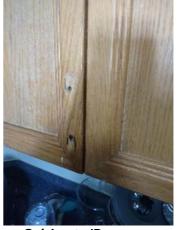

| Bedroom 3: Bedroom 2           | CONDITION | 🗙 ACTION |                     |
|--------------------------------|-----------|----------|---------------------|
| Closet/Door/Track/<br>Shelving | D -       | None     | No tracks on bottom |
| Door/Knob/Lock                 | - S       | None     |                     |
| Flooring/Baseboard             | N         | None     |                     |
| Light Fixture/Fan              | D -       | None     | cover missing       |
| Switch/Outlet                  | - S       | None     |                     |
| Wall/Ceiling                   | - S       | None     |                     |
| Window/Lock/Screen             | D -       | None     | Screen ripped       |