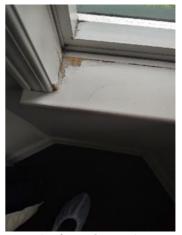

| IN AREA                               | P DETAIL           | ß | 🗙 ACTION |                                                                                             | 525<br>En Media                                                                                                                                                                                                        |
|---------------------------------------|--------------------|---|----------|---------------------------------------------------------------------------------------------|------------------------------------------------------------------------------------------------------------------------------------------------------------------------------------------------------------------------|
| Living Room:<br>Living/Dining<br>Room | Flooring/Baseboard | D | None     | Missing pieces scuff                                                                        | 🛃 Image                                                                                                                                                                                                                |
| Living Room:<br>Living/Dining<br>Room | Wall/Ceiling       | D | None     | Water damage on<br>wall by window / on<br>ceiling by window /<br>ceiling above<br>table**** | Image      Image |
| Living Room:<br>Living/Dining<br>Room | Window Covering    | D | None     | Damage of siop                                                                              | 🛃 Image                                                                                                                                                                                                                |
| Hallway/Stair<br>s: Hallway           | Wall/Ceiling       | D | None     | Peeling                                                                                     | 🛃 Image                                                                                                                                                                                                                |
| Bedroom:<br>Master<br>Bedroom         | Window Covering    | D | None     | Water damage on<br>sill                                                                     | 🖪 Image                                                                                                                                                                                                                |
| Bedroom 2:<br>Bedroom 1               | Window Covering    | D | None     | Damage on sill                                                                              | 🚰 Image<br>🚰 Image                                                                                                                                                                                                     |
| Bathroom:<br>Main<br>Bathroom         | Tub/Shower         | D | None     | Possible leak from<br>shower into dining<br>room                                            | Image<br>Image<br>Image<br>Image<br>Image                                                                                                                                                                              |
| Bathroom:<br>Main<br>Bathroom         | Wall/Ceiling       | D | None     | Paint peeling on ceiling                                                                    | 🏝 Image                                                                                                                                                                                                                |
| Bathroom 2:<br>Powder Room            | Door/Knob/Lock     | D | None     | Knob loose                                                                                  | 🛃 Image                                                                                                                                                                                                                |
| Back<br>Yard/Exterior                 | Fence/Gate         | D | None     | Falling over                                                                                | 🚰 Image<br>🚰 Image                                                                                                                                                                                                     |
| Basement                              | Wall/Ceiling       | D | None     | Hole in wall                                                                                | 🛃 Image                                                                                                                                                                                                                |
| Front<br>Yard/Exterior                | Building Exterior  | D | None     | Bricks deteriorating                                                                        | 🛃 Image                                                                                                                                                                                                                |
| Front<br>Yard/Exterior                | Other              | D | None     | Doorbell broken                                                                             | 🛃 Image                                                                                                                                                                                                                |