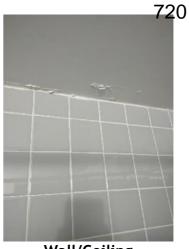

Flooring/Baseboard 2024-03-13 14:14:03 43.7761727, -79.5001623 Image

Range/Fan/Hood/Filter 2024-03-13 14:15:02 43.7761534, -79.5001625 Image

| Living Room:<br>Living/Dining Room |     | 💥 ACTION |                                 |
|------------------------------------|-----|----------|---------------------------------|
| Flooring/Baseboard                 | N   | None     |                                 |
| Light Fixture/Fan                  | N   | None     |                                 |
| Switch/Outlet                      | - S | None     |                                 |
| Wall/Ceiling                       | D - | None     | Leak in ceiling below<br>shower |
| Window Covering                    | - S | None     |                                 |
| Window/Lock/Screen                 | D - | None     | Screen ripped                   |

#### Wall/Ceiling 2024-03-13 14:17:26 43.776171, -79.5001341 Image

| 🔰 Hallway/Stairs: Hallway | <b>&amp;</b> CONDITION | 💥 ACTION |  |
|---------------------------|------------------------|----------|--|
| Flooring/Baseboard        | N                      | None     |  |