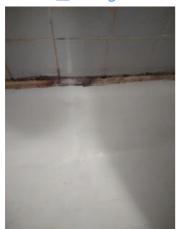

Window/Lock/Screen 2024-03-13 14:25:40 43.776169, -79.5002126 Image

| 🔰 Bathroom: Main<br>Bathroom |     | 🗙 ACTION |           |
|------------------------------|-----|----------|-----------|
| Cabinet/Counter/Shelving     | N   | None     |           |
| Door/Knob/Lock               | D - | None     | Loose     |
| Exhaust Fan                  | D - | None     | Very loud |
| Flooring/Baseboard           | N   | None     |           |
| Light Fixture                | N   | None     |           |
| Medicine Cabinet/Mirror      | - S | None     |           |
| Plumbing/Drain               | - S | None     |           |
| Shower Door/Rail/Curtain     | - S | None     |           |
| Sink/Faucet                  | - S | None     |           |
| Switch/Outlet                | - S | None     |           |
| Toilet                       | - S | None     |           |
| Toilet Paper Holder          | - S | None     |           |

Page 8 of 15

Report generated by zInspector

| <b>N</b> Bathroom: Main<br>Bathroom |     | 🗙 ACTION | 517                                        |
|-------------------------------------|-----|----------|--------------------------------------------|
| Towel Rack                          | - S | None     |                                            |
| Tub/Shower                          | D - | None     | Needs regrotting, leak<br>into living room |
| Wall/Ceiling                        | - S | None     |                                            |

Flooring/Baseboard 2024-03-13 14:28:16 43.7762093, -79.5002 Image

Tub/Shower 2024-03-13 14:29:57 (2) 43.7761555, -79.5001975 Image

Light Fixture 2024-03-13 14:28:22 43.7762093, -79.5002 Image

Tub/Shower 2024-03-13 14:29:59 43.7761555, -79.5001975 Image