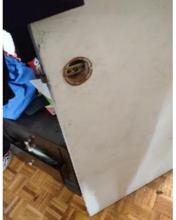

| is Condition Summary                              |                                |   |      |                              |                    |  |
|---------------------------------------------------|--------------------------------|---|------|------------------------------|--------------------|--|
| 🛍 AREA 🛛 🕈 DETAIL 🛛 🔒 💥 ACTION 🖓 COMMENTS 🖽 MEDIA |                                |   |      |                              |                    |  |
| Entry:<br>Entrance Area                           | Security/Screen<br>Door        | D | None | Missing                      | 🛃 Image<br>🛃 Image |  |
| Kitchen                                           | Range/Fan/Hood/<br>Filter      | D | None | Range hood doesn't<br>work   | 📩 Image            |  |
| Living Room:<br>Living/Dining<br>Room             | Wall/Ceiling                   | D | None | Leak in ceiling below shower | 📩 Image            |  |
| Living Room:<br>Living/Dining<br>Room             | Window/Lock/<br>Screen         | D | None | Screen ripped                | 📩 Image<br>📩 Image |  |
| Bedroom:<br>Master<br>Bedroom                     | Window/Lock/<br>Screen         | D | None | Screen ripped                | 🗗 Image            |  |
| Bedroom 2:<br>Bedroom 1                           | Closet/Door/Track/<br>Shelving | D | None | Off top track                | 🛃 Image            |  |