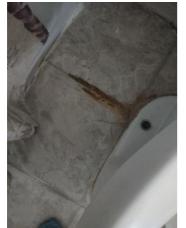

| is Condition Summary                              |                                |   |      |                              |                    |  |
|---------------------------------------------------|--------------------------------|---|------|------------------------------|--------------------|--|
| 🛍 AREA 🛛 🕈 DETAIL 🛛 🔒 💥 ACTION 🖓 COMMENTS 🖽 MEDIA |                                |   |      |                              |                    |  |
| Entry:<br>Entrance Area                           | Security/Screen<br>Door        | D | None | Missing                      | 🛃 Image<br>🛃 Image |  |
| Kitchen                                           | Range/Fan/Hood/<br>Filter      | D | None | Range hood doesn't<br>work   | 📩 Image            |  |
| Living Room:<br>Living/Dining<br>Room             | Wall/Ceiling                   | D | None | Leak in ceiling below shower | 📩 Image            |  |
| Living Room:<br>Living/Dining<br>Room             | Window/Lock/<br>Screen         | D | None | Screen ripped                | 📩 Image<br>📩 Image |  |
| Bedroom:<br>Master<br>Bedroom                     | Window/Lock/<br>Screen         | D | None | Screen ripped                | 🗗 Image            |  |
| Bedroom 2:<br>Bedroom 1                           | Closet/Door/Track/<br>Shelving | D | None | Off top track                | 🛃 Image            |  |

Flooring/Baseboard 2024-03-13 14:14:03 43.7761727, -79.5001623 Image

Range/Fan/Hood/Filter 2024-03-13 14:15:02 43.7761534, -79.5001625 Image

| Living Room:<br>Living/Dining Room |     | 💥 ACTION |                                 |
|------------------------------------|-----|----------|---------------------------------|
| Flooring/Baseboard                 | N   | None     |                                 |
| Light Fixture/Fan                  | N   | None     |                                 |
| Switch/Outlet                      | - S | None     |                                 |
| Wall/Ceiling                       | D - | None     | Leak in ceiling below<br>shower |
| Window Covering                    | - S | None     |                                 |
| Window/Lock/Screen                 | D - | None     | Screen ripped                   |

#### Wall/Ceiling 2024-03-13 14:17:26 43.776171, -79.5001341 Image

| 🔰 Hallway/Stairs: Hallway | <b>&amp;</b> CONDITION | 💥 ACTION |  |
|---------------------------|------------------------|----------|--|
| Flooring/Baseboard        | N                      | None     |  |