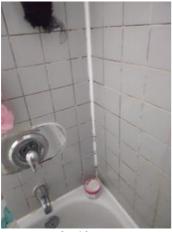

Window/Lock/Screen 2024-03-13 14:25:40 43.776169, -79.5002126 Image

| 🔰 Bathroom: Main<br>Bathroom |     | 🗙 ACTION |           |
|------------------------------|-----|----------|-----------|
| Cabinet/Counter/Shelving     | N   | None     |           |
| Door/Knob/Lock               | D - | None     | Loose     |
| Exhaust Fan                  | D - | None     | Very loud |
| Flooring/Baseboard           | N   | None     |           |
| Light Fixture                | N   | None     |           |
| Medicine Cabinet/Mirror      | - S | None     |           |
| Plumbing/Drain               | - S | None     |           |
| Shower Door/Rail/Curtain     | - S | None     |           |
| Sink/Faucet                  | - S | None     |           |
| Switch/Outlet                | - S | None     |           |
| Toilet                       | - S | None     |           |
| Toilet Paper Holder          | - S | None     |           |

Page 8 of 15

Report generated by zInspector

| <b>N</b> Bathroom: Main<br>Bathroom |     | 🗙 ACTION | 517                                        |
|-------------------------------------|-----|----------|--------------------------------------------|
| Towel Rack                          | - S | None     |                                            |
| Tub/Shower                          | D - | None     | Needs regrotting, leak<br>into living room |
| Wall/Ceiling                        | - S | None     |                                            |