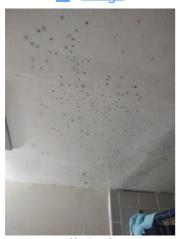

| IN AREA                               | P DETAIL           | ß | 🗙 ACTION |                                                                                             | 525<br>En Media                                                                                                                                                                                                        |
|---------------------------------------|--------------------|---|----------|---------------------------------------------------------------------------------------------|------------------------------------------------------------------------------------------------------------------------------------------------------------------------------------------------------------------------|
| Living Room:<br>Living/Dining<br>Room | Flooring/Baseboard | D | None     | Missing pieces scuff                                                                        | 🛃 Image                                                                                                                                                                                                                |
| Living Room:<br>Living/Dining<br>Room | Wall/Ceiling       | D | None     | Water damage on<br>wall by window / on<br>ceiling by window /<br>ceiling above<br>table**** | Image      Image |
| Living Room:<br>Living/Dining<br>Room | Window Covering    | D | None     | Damage of siop                                                                              | 🛃 Image                                                                                                                                                                                                                |
| Hallway/Stair<br>s: Hallway           | Wall/Ceiling       | D | None     | Peeling                                                                                     | 🛃 Image                                                                                                                                                                                                                |
| Bedroom:<br>Master<br>Bedroom         | Window Covering    | D | None     | Water damage on<br>sill                                                                     | 🖪 Image                                                                                                                                                                                                                |
| Bedroom 2:<br>Bedroom 1               | Window Covering    | D | None     | Damage on sill                                                                              | 🚰 Image<br>🚰 Image                                                                                                                                                                                                     |
| Bathroom:<br>Main<br>Bathroom         | Tub/Shower         | D | None     | Possible leak from<br>shower into dining<br>room                                            | Image<br>Image<br>Image<br>Image<br>Image                                                                                                                                                                              |
| Bathroom:<br>Main<br>Bathroom         | Wall/Ceiling       | D | None     | Paint peeling on ceiling                                                                    | 🏝 Image                                                                                                                                                                                                                |
| Bathroom 2:<br>Powder Room            | Door/Knob/Lock     | D | None     | Knob loose                                                                                  | 🛃 Image                                                                                                                                                                                                                |
| Back<br>Yard/Exterior                 | Fence/Gate         | D | None     | Falling over                                                                                | 🚰 Image<br>🚰 Image                                                                                                                                                                                                     |
| Basement                              | Wall/Ceiling       | D | None     | Hole in wall                                                                                | 🛃 Image                                                                                                                                                                                                                |
| Front<br>Yard/Exterior                | Building Exterior  | D | None     | Bricks deteriorating                                                                        | 🛃 Image                                                                                                                                                                                                                |
| Front<br>Yard/Exterior                | Other              | D | None     | Doorbell broken                                                                             | 🛃 Image                                                                                                                                                                                                                |