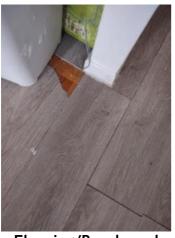

| is Condition Summary                              |                                |   |      |                              |                    |  |
|---------------------------------------------------|--------------------------------|---|------|------------------------------|--------------------|--|
| 🛍 AREA 🛛 🕈 DETAIL 🛛 🔒 💥 ACTION 🖓 COMMENTS 🖽 MEDIA |                                |   |      |                              |                    |  |
| Entry:<br>Entrance Area                           | Security/Screen<br>Door        | D | None | Missing                      | 🛃 Image<br>🛃 Image |  |
| Kitchen                                           | Range/Fan/Hood/<br>Filter      | D | None | Range hood doesn't<br>work   | 📩 Image            |  |
| Living Room:<br>Living/Dining<br>Room             | Wall/Ceiling                   | D | None | Leak in ceiling below shower | 📩 Image            |  |
| Living Room:<br>Living/Dining<br>Room             | Window/Lock/<br>Screen         | D | None | Screen ripped                | 📩 Image<br>📩 Image |  |
| Bedroom:<br>Master<br>Bedroom                     | Window/Lock/<br>Screen         | D | None | Screen ripped                | 🗗 Image            |  |
| Bedroom 2:<br>Bedroom 1                           | Closet/Door/Track/<br>Shelving | D | None | Off top track                | 🛃 Image            |  |

N=New

Flooring/Baseboard 2024-03-13 14:35:19 43.7761297, -79.5002076 Image

**D**=Damaged

Security/Screen Door 2024-03-13 14:35:53 43.7761297, -79.5002076 Image

Security/Screen Door 2024-03-13 14:35:56 3.7761297, -79.5002076 Image