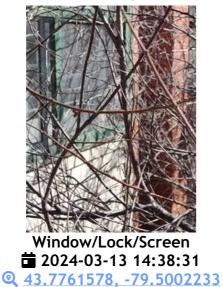

Flooring/Baseboard 2024-03-13 14:20:28 43.7762593, -79.5002186 Image

Switch/Outlet 2024-03-13 14:18:48 43.776171, -79.5001341 Image

Switch/Outlet 2024-03-13 14:22:07 43.7761521, -79.5001945 Image

| Front Yard/Exterior    |     | 🔀 ACTION |                      |
|------------------------|-----|----------|----------------------|
| Building Exterior      | D - | None     | Bricks deteriorating |
| Landscaping            | - S | None     |                      |
| Light Fixture          | D - | None     | Broken               |
| Mailbox/Keyed Location | - S | None     |                      |
| Porch/Stairs           | - S | None     |                      |
| Walk/Driveway          | - S | None     |                      |

2024-03-13 14:36:51
 43.7761297, -79.5002076
 Image

Building Exterior **1** 2024-03-13 14:38:05 **43.7761578, -79.5002233 1** Image

Building Exterior 2024-03-13 14:38:07 43.7761578, -79.5002233 Image

Light Fixture 2024-03-13 14:37:24 (2) 43.7761297, -79.5002076 Image