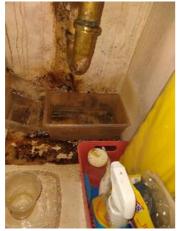

Landscaping 2024-03-13 14:10:14 43.7763923, -79.4984474 Image

Other 2024-03-13 14:13:05 43.7761727, -79.5001623 Image

Other 2024-03-13 14:13:07 43.7761727, -79.5001623 Image

| 🔰 Basement         | CONDITION | 🗙 ΑСΤΙΟΝ |                                                                    |
|--------------------|-----------|----------|--------------------------------------------------------------------|
| Door/Knob/Lock     | - S       | None     |                                                                    |
| Flooring/Baseboard | N         | None     |                                                                    |
| Light Fixture/Fan  | N         | None     |                                                                    |
| Switch/Outlet      | D -       | None     | Missing switch to<br>basement / lights in<br>laundry room no chain |