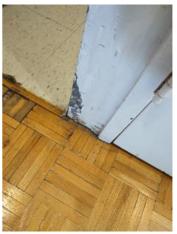

| IN AREA                               | P DETAIL           | ß | 🗙 ACTION |                                                                                             | 525<br>En Media                                                                                                                                                                                                        |
|---------------------------------------|--------------------|---|----------|---------------------------------------------------------------------------------------------|------------------------------------------------------------------------------------------------------------------------------------------------------------------------------------------------------------------------|
| Living Room:<br>Living/Dining<br>Room | Flooring/Baseboard | D | None     | Missing pieces scuff                                                                        | 🛃 Image                                                                                                                                                                                                                |
| Living Room:<br>Living/Dining<br>Room | Wall/Ceiling       | D | None     | Water damage on<br>wall by window / on<br>ceiling by window /<br>ceiling above<br>table**** | Image      Image |
| Living Room:<br>Living/Dining<br>Room | Window Covering    | D | None     | Damage of siop                                                                              | 🛃 Image                                                                                                                                                                                                                |
| Hallway/Stair<br>s: Hallway           | Wall/Ceiling       | D | None     | Peeling                                                                                     | 🛃 Image                                                                                                                                                                                                                |
| Bedroom:<br>Master<br>Bedroom         | Window Covering    | D | None     | Water damage on<br>sill                                                                     | 🖪 Image                                                                                                                                                                                                                |
| Bedroom 2:<br>Bedroom 1               | Window Covering    | D | None     | Damage on sill                                                                              | 🚰 Image<br>🚰 Image                                                                                                                                                                                                     |
| Bathroom:<br>Main<br>Bathroom         | Tub/Shower         | D | None     | Possible leak from<br>shower into dining<br>room                                            | Image<br>Image<br>Image<br>Image<br>Image                                                                                                                                                                              |
| Bathroom:<br>Main<br>Bathroom         | Wall/Ceiling       | D | None     | Paint peeling on ceiling                                                                    | 🏝 Image                                                                                                                                                                                                                |
| Bathroom 2:<br>Powder Room            | Door/Knob/Lock     | D | None     | Knob loose                                                                                  | 🛃 Image                                                                                                                                                                                                                |
| Back<br>Yard/Exterior                 | Fence/Gate         | D | None     | Falling over                                                                                | 🚰 Image<br>🚰 Image                                                                                                                                                                                                     |
| Basement                              | Wall/Ceiling       | D | None     | Hole in wall                                                                                | 🛃 Image                                                                                                                                                                                                                |
| Front<br>Yard/Exterior                | Building Exterior  | D | None     | Bricks deteriorating                                                                        | 🛃 Image                                                                                                                                                                                                                |
| Front<br>Yard/Exterior                | Other              | D | None     | Doorbell broken                                                                             | 🛃 Image                                                                                                                                                                                                                |

Flooring/Baseboard 2024-03-27 13:11:48 43.7758189, -79.4999409 Image

Wall/Ceiling 2024-03-27 13:12:30 43.7758189, -79.4999409 Image

Wall/Ceiling 2024-03-27 13:11:22 43.7758189, -79.4999409 Image

Wall/Ceiling 2024-03-27 13:12:31 (2) 43.7758189, -79.4999409 Image

Wall/Ceiling 2024-03-27 13:12:42 43.7758333, -79.4999262 Image

Wall/Ceiling 2024-03-27 13:13:47 43.7758333, -79.4999262 Image

Wall/Ceiling 2024-03-27 13:13:59 43.7758333, -79.4999262 Image

Wall/Ceiling 2024-03-27 13:12:51 (2) 43.7758333, -79.4999262 Image

Wall/Ceiling 2024-03-27 13:13:54 43.7758333, -79.4999262 Image

Wall/Ceiling 2024-03-27 13:14:01 43.7758333, -79.4999262 Image

**ä** 2024-03-27 13:11:06 Q 43.7758189, -79.4999409 Image

| 🕅 Hallway/Stairs: Hallway |     | 💥 ACTION |         |
|---------------------------|-----|----------|---------|
| Closet/Cabinet            | - S | None     |         |
| Flooring/Baseboard        | N   | None     |         |
| Light Fixture             | - S | None     |         |
| Smoke/CO Detector         | - S | None     |         |
| Switch/Outlet             | - S | None     |         |
| Wall/Ceiling              | D - | None     | Peeling |