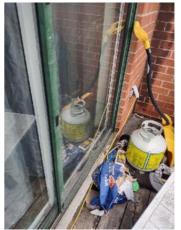

| Back Yard/Exterior |     | 💥 ACTION |                                             |
|--------------------|-----|----------|---------------------------------------------|
| Building Exterior  | - S | None     |                                             |
| Fence/Gate         | - S | None     |                                             |
| Landscaping        | D - | None     | Lifting                                     |
| Light Fixture      | - S | None     |                                             |
| Other              | D - | None     | Screen door off/ glass<br>door hard to open |
| Patio/Deck/Balcony | - S | None     |                                             |
| Porch/Stairs       | - S | None     |                                             |

Landscaping 2024-03-13 14:10:14 43.7763923, -79.4984474 Image

Other 2024-03-13 14:13:05 43.7761727, -79.5001623 Image

Other 2024-03-13 14:13:07 43.7761727, -79.5001623 Image

| 🔰 Basement         | CONDITION | 🗙 ΑСΤΙΟΝ |                                                                    |
|--------------------|-----------|----------|--------------------------------------------------------------------|
| Door/Knob/Lock     | - S       | None     |                                                                    |
| Flooring/Baseboard | N         | None     |                                                                    |
| Light Fixture/Fan  | N         | None     |                                                                    |
| Switch/Outlet      | D -       | None     | Missing switch to<br>basement / lights in<br>laundry room no chain |