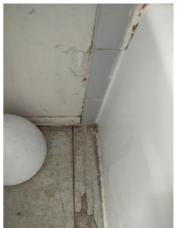

| Bathroom 2: Powder Room |     | 💥 ACTION |                   |
|-------------------------|-----|----------|-------------------|
| Door/Knob/Lock          | - S | None     |                   |
| Exhaust Fan             | - S | None     |                   |
| Flooring/Baseboard      | D - | None     | Damaged from leak |
| Light Fixture           | N   | None     |                   |
| Plumbing/Drain          | - S | None     |                   |
| Sink/Faucet             | N   | None     |                   |
| Switch/Outlet           | - S | None     |                   |
| Toilet                  | - S | None     |                   |
| Toilet Paper Holder     | - S | None     |                   |
| Wall/Ceiling            | - S | None     |                   |

Flooring/Baseboard 2024-03-13 14:34:49 3.43.7761338, -79.5002163 Image

Flooring/Baseboard **1** 2024-03-13 14:34:51 **2** 43.7761338, -79.5002163 **1** Image

Sink/Faucet 2024-03-13 14:35:01 43.7761338, -79.5002163 Image