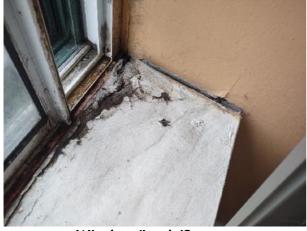

| IN AREA                               | P DETAIL           | ß | 🗙 ACTION |                                                                                             | 525<br>En Media                                                                                                                                                                                                        |
|---------------------------------------|--------------------|---|----------|---------------------------------------------------------------------------------------------|------------------------------------------------------------------------------------------------------------------------------------------------------------------------------------------------------------------------|
| Living Room:<br>Living/Dining<br>Room | Flooring/Baseboard | D | None     | Missing pieces scuff                                                                        | 🛃 Image                                                                                                                                                                                                                |
| Living Room:<br>Living/Dining<br>Room | Wall/Ceiling       | D | None     | Water damage on<br>wall by window / on<br>ceiling by window /<br>ceiling above<br>table**** | Image      Image |
| Living Room:<br>Living/Dining<br>Room | Window Covering    | D | None     | Damage of siop                                                                              | 🛃 Image                                                                                                                                                                                                                |
| Hallway/Stair<br>s: Hallway           | Wall/Ceiling       | D | None     | Peeling                                                                                     | 🛃 Image                                                                                                                                                                                                                |
| Bedroom:<br>Master<br>Bedroom         | Window Covering    | D | None     | Water damage on<br>sill                                                                     | 🖪 Image                                                                                                                                                                                                                |
| Bedroom 2:<br>Bedroom 1               | Window Covering    | D | None     | Damage on sill                                                                              | 🚰 Image<br>🚰 Image                                                                                                                                                                                                     |
| Bathroom:<br>Main<br>Bathroom         | Tub/Shower         | D | None     | Possible leak from<br>shower into dining<br>room                                            | Image<br>Image<br>Image<br>Image<br>Image                                                                                                                                                                              |
| Bathroom:<br>Main<br>Bathroom         | Wall/Ceiling       | D | None     | Paint peeling on ceiling                                                                    | 🏝 Image                                                                                                                                                                                                                |
| Bathroom 2:<br>Powder Room            | Door/Knob/Lock     | D | None     | Knob loose                                                                                  | 🛃 Image                                                                                                                                                                                                                |
| Back<br>Yard/Exterior                 | Fence/Gate         | D | None     | Falling over                                                                                | 🚰 Image<br>🚰 Image                                                                                                                                                                                                     |
| Basement                              | Wall/Ceiling       | D | None     | Hole in wall                                                                                | 🛃 Image                                                                                                                                                                                                                |
| Front<br>Yard/Exterior                | Building Exterior  | D | None     | Bricks deteriorating                                                                        | 🛃 Image                                                                                                                                                                                                                |
| Front<br>Yard/Exterior                | Other              | D | None     | Doorbell broken                                                                             | 🛃 Image                                                                                                                                                                                                                |