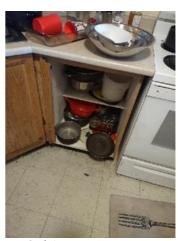

| 🕅 Kitchen        |     | 🔀 ΑСΤΙΟΝ |  |
|------------------|-----|----------|--|
| Cabinets/Drawers | - S | None     |  |
| Counter          | N   | None     |  |

Page 3 of 15

Report generated by zInspector

| 🕕 Kitchen             |     | 💥 ACTION | 512<br>COMMENTS         |
|-----------------------|-----|----------|-------------------------|
| Faucet/Plumbing       | N   | None     |                         |
| Flooring/Baseboard    | N   | None     |                         |
| Light Fixture         | N   | None     |                         |
| Oven                  | N   | None     | Own                     |
| Range/Fan/Hood/Filter | D - | None     | Range hood doesn't work |
| Refrigerator          | N   | None     | Own                     |
| Sink/Disposal         | - S | None     |                         |
| Switch/Outlet         | - S | None     |                         |
| Wall/Ceiling          | - S | None     |                         |
| Window Covering       | - S | None     |                         |