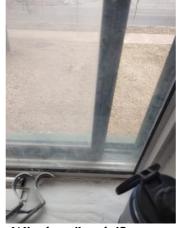

Flooring/Baseboard 2024-03-13 14:14:03 43.7761727, -79.5001623 Image

Range/Fan/Hood/Filter 2024-03-13 14:15:02 43.7761534, -79.5001625 Image

| Living Room:<br>Living/Dining Room |     | 💥 ACTION |                                 |
|------------------------------------|-----|----------|---------------------------------|
| Flooring/Baseboard                 | N   | None     |                                 |
| Light Fixture/Fan                  | N   | None     |                                 |
| Switch/Outlet                      | - S | None     |                                 |
| Wall/Ceiling                       | D - | None     | Leak in ceiling below<br>shower |
| Window Covering                    | - S | None     |                                 |
| Window/Lock/Screen                 | D - | None     | Screen ripped                   |

Flooring/Baseboard 2024-03-13 14:16:33 43.7761534, -79.5001625 Image

Image