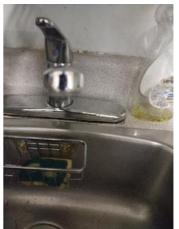

| 🕕 Kitchen             |     | 💥 ACTION | 512<br>COMMENTS         |
|-----------------------|-----|----------|-------------------------|
| Faucet/Plumbing       | N   | None     |                         |
| Flooring/Baseboard    | N   | None     |                         |
| Light Fixture         | N   | None     |                         |
| Oven                  | N   | None     | Own                     |
| Range/Fan/Hood/Filter | D - | None     | Range hood doesn't work |
| Refrigerator          | N   | None     | Own                     |
| Sink/Disposal         | - S | None     |                         |
| Switch/Outlet         | - S | None     |                         |
| Wall/Ceiling          | - S | None     |                         |
| Window Covering       | - S | None     |                         |