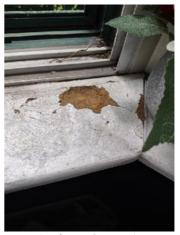

| IN AREA                               | P DETAIL           | ß | 🗙 ACTION |                                                                                             | 525<br>En Media                                                                                                                                                                                                        |
|---------------------------------------|--------------------|---|----------|---------------------------------------------------------------------------------------------|------------------------------------------------------------------------------------------------------------------------------------------------------------------------------------------------------------------------|
| Living Room:<br>Living/Dining<br>Room | Flooring/Baseboard | D | None     | Missing pieces scuff                                                                        | 🛃 Image                                                                                                                                                                                                                |
| Living Room:<br>Living/Dining<br>Room | Wall/Ceiling       | D | None     | Water damage on<br>wall by window / on<br>ceiling by window /<br>ceiling above<br>table**** | Image      Image |
| Living Room:<br>Living/Dining<br>Room | Window Covering    | D | None     | Damage of siop                                                                              | 🛃 Image                                                                                                                                                                                                                |
| Hallway/Stair<br>s: Hallway           | Wall/Ceiling       | D | None     | Peeling                                                                                     | 🛃 Image                                                                                                                                                                                                                |
| Bedroom:<br>Master<br>Bedroom         | Window Covering    | D | None     | Water damage on<br>sill                                                                     | 🖪 Image                                                                                                                                                                                                                |
| Bedroom 2:<br>Bedroom 1               | Window Covering    | D | None     | Damage on sill                                                                              | 🚰 Image<br>🚰 Image                                                                                                                                                                                                     |
| Bathroom:<br>Main<br>Bathroom         | Tub/Shower         | D | None     | Possible leak from<br>shower into dining<br>room                                            | Image<br>Image<br>Image<br>Image<br>Image                                                                                                                                                                              |
| Bathroom:<br>Main<br>Bathroom         | Wall/Ceiling       | D | None     | Paint peeling on ceiling                                                                    | 🏝 Image                                                                                                                                                                                                                |
| Bathroom 2:<br>Powder Room            | Door/Knob/Lock     | D | None     | Knob loose                                                                                  | 🛃 Image                                                                                                                                                                                                                |
| Back<br>Yard/Exterior                 | Fence/Gate         | D | None     | Falling over                                                                                | 🚰 Image<br>🚰 Image                                                                                                                                                                                                     |
| Basement                              | Wall/Ceiling       | D | None     | Hole in wall                                                                                | 🛃 Image                                                                                                                                                                                                                |
| Front<br>Yard/Exterior                | Building Exterior  | D | None     | Bricks deteriorating                                                                        | 🛃 Image                                                                                                                                                                                                                |
| Front<br>Yard/Exterior                | Other              | D | None     | Doorbell broken                                                                             | 🛃 Image                                                                                                                                                                                                                |

Flooring/Baseboard 2024-03-27 13:22:27 (2) 43.7758293, -79.5000155 Image

- - -

Window Covering 2024-03-27 13:23:04 (2) 43.7758293, -79.5000155 Image

| Bedroom 2: Bedroom 1           | CONDITION | 🗙 ACTION |                |
|--------------------------------|-----------|----------|----------------|
| Closet/Door/Track/<br>Shelving | - S       | None     |                |
| Door/Knob/Lock                 | - S       | None     |                |
| Flooring/Baseboard             | N         | None     |                |
| Light Fixture/Fan              | - S       | None     |                |
| Switch/Outlet                  | - S       | None     |                |
| Wall/Ceiling                   | - S       | None     |                |
| Window Covering                | D -       | None     | Damage on sill |
| Window/Lock/Screen             | - S       | None     |                |