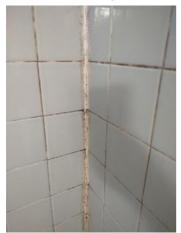

Window/Lock/Screen 2024-03-13 14:25:40 43.776169, -79.5002126 Image

| 🔰 Bathroom: Main<br>Bathroom |     | 🗙 ACTION |           |
|------------------------------|-----|----------|-----------|
| Cabinet/Counter/Shelving     | N   | None     |           |
| Door/Knob/Lock               | D - | None     | Loose     |
| Exhaust Fan                  | D - | None     | Very loud |
| Flooring/Baseboard           | N   | None     |           |
| Light Fixture                | N   | None     |           |
| Medicine Cabinet/Mirror      | - S | None     |           |
| Plumbing/Drain               | - S | None     |           |
| Shower Door/Rail/Curtain     | - S | None     |           |
| Sink/Faucet                  | - S | None     |           |
| Switch/Outlet                | - S | None     |           |
| Toilet                       | - S | None     |           |
| Toilet Paper Holder          | - S | None     |           |

Page 8 of 15

Report generated by zInspector

| <b>N</b> Bathroom: Main<br>Bathroom |     | 🗙 ACTION | 517                                        |
|-------------------------------------|-----|----------|--------------------------------------------|
| Towel Rack                          | - S | None     |                                            |
| Tub/Shower                          | D - | None     | Needs regrotting, leak<br>into living room |
| Wall/Ceiling                        | - S | None     |                                            |

Flooring/Baseboard 2024-03-13 14:28:16 43.7762093, -79.5002 Image

Tub/Shower 2024-03-13 14:29:57 (2) 43.7761555, -79.5001975 Image

Light Fixture 2024-03-13 14:28:22 43.7762093, -79.5002 Image

Tub/Shower 2024-03-13 14:29:59 43.7761555, -79.5001975 Image