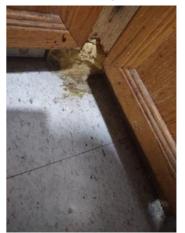

| is Condition Summary                              |                                |   |      |                              |                    |  |
|---------------------------------------------------|--------------------------------|---|------|------------------------------|--------------------|--|
| 🛍 AREA 🛛 🕈 DETAIL 🛛 🔒 💥 ACTION 🖓 COMMENTS 🖽 MEDIA |                                |   |      |                              |                    |  |
| Entry:<br>Entrance Area                           | Security/Screen<br>Door        | D | None | Missing                      | 🛃 Image<br>🛃 Image |  |
| Kitchen                                           | Range/Fan/Hood/<br>Filter      | D | None | Range hood doesn't<br>work   | 📩 Image            |  |
| Living Room:<br>Living/Dining<br>Room             | Wall/Ceiling                   | D | None | Leak in ceiling below shower | 📩 Image            |  |
| Living Room:<br>Living/Dining<br>Room             | Window/Lock/<br>Screen         | D | None | Screen ripped                | 📩 Image<br>📩 Image |  |
| Bedroom:<br>Master<br>Bedroom                     | Window/Lock/<br>Screen         | D | None | Screen ripped                | 🗗 Image            |  |
| Bedroom 2:<br>Bedroom 1                           | Closet/Door/Track/<br>Shelving | D | None | Off top track                | 🛃 Image            |  |

Page 1 of 15

Report generated by  $\mathbf{z} \mathsf{Inspector}$ 

| IN AREA                       | P DETAIL                       | l | 🗙 ΑCTION |                                                                       | 510<br>MEDIA       |
|-------------------------------|--------------------------------|---|----------|-----------------------------------------------------------------------|--------------------|
| Bedroom 2:<br>Bedroom 1       | Window/Lock/<br>Screen         | D | None     | Screen ripped                                                         | 🛃 Image            |
| Bedroom 3:<br>Bedroom 2       | Closet/Door/Track/<br>Shelving | D | None     | No tracks on bottom                                                   | 🛃 Image            |
| Bedroom 3:<br>Bedroom 2       | Light Fixture/Fan              | D | None     | cover missing                                                         | 🛃 Image            |
| Bedroom 3:<br>Bedroom 2       | Window/Lock/<br>Screen         | D | None     | Screen ripped                                                         | 🛃 Image            |
| Bathroom:<br>Main<br>Bathroom | Door/Knob/Lock                 | D | None     | Loose                                                                 | 🗗 Image            |
| Bathroom:<br>Main<br>Bathroom | Exhaust Fan                    | D | None     | Very loud                                                             | 🛃 Image<br>🛃 Image |
| Bathroom:<br>Main<br>Bathroom | Tub/Shower                     | D | None     | Needs regrotting,<br>leak into living room                            | 🛃 Image<br>🛃 Image |
| Bathroom 2:<br>Powder Room    | Flooring/Baseboard             | D | None     | Damaged from leak                                                     | 🖻 Image            |
| Back<br>Yard/Exterior         | Landscaping                    | D | None     | Lifting                                                               | 🛃 Image            |
| Back<br>Yard/Exterior         | Other                          | D | None     | Screen door off/<br>glass door hard to<br>open                        | 🛃 Image<br>🛃 Image |
| Basement                      | Switch/Outlet                  | D | None     | Missing switch to<br>basement / lights in<br>laundry room no<br>chain | 🗗 Image<br>🗗 Image |
| Front<br>Yard/Exterior        | Building Exterior              | D | None     | Bricks deteriorating                                                  | 🛃 Image<br>🛃 Image |
| Front<br>Yard/Exterior        | Light Fixture                  | D | None     | Broken                                                                | 🛃 Image            |
| Garage/Parki<br>ng: Driveway  | Other                          | D | None     | Door to garage off<br>hinge                                           | 🛃 Image            |