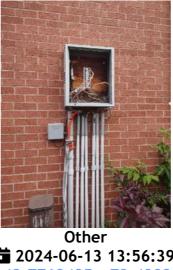

| Back Yard/Exterior |     | 💥 ACTION |                                             |
|--------------------|-----|----------|---------------------------------------------|
| Building Exterior  | - S | None     |                                             |
| Fence/Gate         | - S | None     |                                             |
| Landscaping        | D - | None     | Lifting                                     |
| Light Fixture      | - S | None     |                                             |
| Other              | D - | None     | Screen door off/ glass<br>door hard to open |
| Patio/Deck/Balcony | - S | None     |                                             |
| Porch/Stairs       | - S | None     |                                             |

Landscaping 2024-03-13 14:10:14 43.7763923, -79.4984474 Image

Other 2024-03-13 14:13:05 43.7761727, -79.5001623 Image

Other 2024-03-13 14:13:07 43.7761727, -79.5001623 Image

| 🔰 Basement         | CONDITION | 🗙 ΑСΤΙΟΝ |                                                                    |
|--------------------|-----------|----------|--------------------------------------------------------------------|
| Door/Knob/Lock     | - S       | None     |                                                                    |
| Flooring/Baseboard | N         | None     |                                                                    |
| Light Fixture/Fan  | N         | None     |                                                                    |
| Switch/Outlet      | D -       | None     | Missing switch to<br>basement / lights in<br>laundry room no chain |