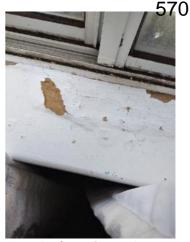

| IN AREA                               | P DETAIL           | ß | 🗙 ACTION |                                                                                             | 525<br>En Media                                                                                                                                                                                                        |
|---------------------------------------|--------------------|---|----------|---------------------------------------------------------------------------------------------|------------------------------------------------------------------------------------------------------------------------------------------------------------------------------------------------------------------------|
| Living Room:<br>Living/Dining<br>Room | Flooring/Baseboard | D | None     | Missing pieces scuff                                                                        | 🛃 Image                                                                                                                                                                                                                |
| Living Room:<br>Living/Dining<br>Room | Wall/Ceiling       | D | None     | Water damage on<br>wall by window / on<br>ceiling by window /<br>ceiling above<br>table**** | Image      Image |
| Living Room:<br>Living/Dining<br>Room | Window Covering    | D | None     | Damage of siop                                                                              | 🛃 Image                                                                                                                                                                                                                |
| Hallway/Stair<br>s: Hallway           | Wall/Ceiling       | D | None     | Peeling                                                                                     | 🛃 Image                                                                                                                                                                                                                |
| Bedroom:<br>Master<br>Bedroom         | Window Covering    | D | None     | Water damage on<br>sill                                                                     | 🖪 Image                                                                                                                                                                                                                |
| Bedroom 2:<br>Bedroom 1               | Window Covering    | D | None     | Damage on sill                                                                              | 🚰 Image<br>🚰 Image                                                                                                                                                                                                     |
| Bathroom:<br>Main<br>Bathroom         | Tub/Shower         | D | None     | Possible leak from<br>shower into dining<br>room                                            | Image<br>Image<br>Image<br>Image<br>Image                                                                                                                                                                              |
| Bathroom:<br>Main<br>Bathroom         | Wall/Ceiling       | D | None     | Paint peeling on ceiling                                                                    | 🏝 Image                                                                                                                                                                                                                |
| Bathroom 2:<br>Powder Room            | Door/Knob/Lock     | D | None     | Knob loose                                                                                  | 🛃 Image                                                                                                                                                                                                                |
| Back<br>Yard/Exterior                 | Fence/Gate         | D | None     | Falling over                                                                                | 🚰 Image<br>🚰 Image                                                                                                                                                                                                     |
| Basement                              | Wall/Ceiling       | D | None     | Hole in wall                                                                                | 🛃 Image                                                                                                                                                                                                                |
| Front<br>Yard/Exterior                | Building Exterior  | D | None     | Bricks deteriorating                                                                        | 🛃 Image                                                                                                                                                                                                                |
| Front<br>Yard/Exterior                | Other              | D | None     | Doorbell broken                                                                             | 🛃 Image                                                                                                                                                                                                                |