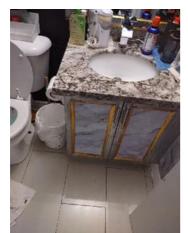

Window/Lock/Screen 2024-03-13 14:25:40 43.776169, -79.5002126 Image

| 🔰 Bathroom: Main<br>Bathroom |     | 🗙 ACTION |           |
|------------------------------|-----|----------|-----------|
| Cabinet/Counter/Shelving     | N   | None     |           |
| Door/Knob/Lock               | D - | None     | Loose     |
| Exhaust Fan                  | D - | None     | Very loud |
| Flooring/Baseboard           | N   | None     |           |
| Light Fixture                | N   | None     |           |
| Medicine Cabinet/Mirror      | - S | None     |           |
| Plumbing/Drain               | - S | None     |           |
| Shower Door/Rail/Curtain     | - S | None     |           |
| Sink/Faucet                  | - S | None     |           |
| Switch/Outlet                | - S | None     |           |
| Toilet                       | - S | None     |           |
| Toilet Paper Holder          | - S | None     |           |

Page 8 of 15

Report generated by zInspector

| <b>N</b> Bathroom: Main<br>Bathroom |     | 🗙 ACTION | 517                                        |
|-------------------------------------|-----|----------|--------------------------------------------|
| Towel Rack                          | - S | None     |                                            |
| Tub/Shower                          | D - | None     | Needs regrotting, leak<br>into living room |
| Wall/Ceiling                        | - S | None     |                                            |