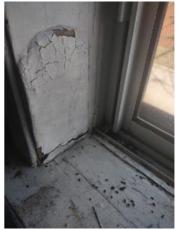

| IN AREA                               | P DETAIL           | ß | 🗙 ACTION |                                                                                             | 525<br>En Media                                                                                                                                                                                                        |
|---------------------------------------|--------------------|---|----------|---------------------------------------------------------------------------------------------|------------------------------------------------------------------------------------------------------------------------------------------------------------------------------------------------------------------------|
| Living Room:<br>Living/Dining<br>Room | Flooring/Baseboard | D | None     | Missing pieces scuff                                                                        | 🛃 Image                                                                                                                                                                                                                |
| Living Room:<br>Living/Dining<br>Room | Wall/Ceiling       | D | None     | Water damage on<br>wall by window / on<br>ceiling by window /<br>ceiling above<br>table**** | Image      Image |
| Living Room:<br>Living/Dining<br>Room | Window Covering    | D | None     | Damage of siop                                                                              | 🛃 Image                                                                                                                                                                                                                |
| Hallway/Stair<br>s: Hallway           | Wall/Ceiling       | D | None     | Peeling                                                                                     | 🛃 Image                                                                                                                                                                                                                |
| Bedroom:<br>Master<br>Bedroom         | Window Covering    | D | None     | Water damage on<br>sill                                                                     | 🖪 Image                                                                                                                                                                                                                |
| Bedroom 2:<br>Bedroom 1               | Window Covering    | D | None     | Damage on sill                                                                              | 🚰 Image<br>🚰 Image                                                                                                                                                                                                     |
| Bathroom:<br>Main<br>Bathroom         | Tub/Shower         | D | None     | Possible leak from<br>shower into dining<br>room                                            | Image<br>Image<br>Image<br>Image<br>Image                                                                                                                                                                              |
| Bathroom:<br>Main<br>Bathroom         | Wall/Ceiling       | D | None     | Paint peeling on ceiling                                                                    | 🏝 Image                                                                                                                                                                                                                |
| Bathroom 2:<br>Powder Room            | Door/Knob/Lock     | D | None     | Knob loose                                                                                  | 🛃 Image                                                                                                                                                                                                                |
| Back<br>Yard/Exterior                 | Fence/Gate         | D | None     | Falling over                                                                                | 🚰 Image<br>🚰 Image                                                                                                                                                                                                     |
| Basement                              | Wall/Ceiling       | D | None     | Hole in wall                                                                                | 🛃 Image                                                                                                                                                                                                                |
| Front<br>Yard/Exterior                | Building Exterior  | D | None     | Bricks deteriorating                                                                        | 🛃 Image                                                                                                                                                                                                                |
| Front<br>Yard/Exterior                | Other              | D | None     | Doorbell broken                                                                             | 🛃 Image                                                                                                                                                                                                                |