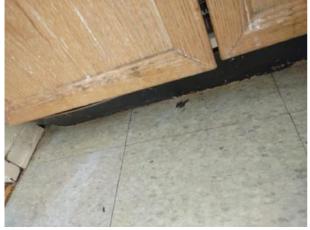

| is Condition Summary                              |                                |   |      |                              |                    |  |
|---------------------------------------------------|--------------------------------|---|------|------------------------------|--------------------|--|
| 🛍 AREA 🛛 🕈 DETAIL 🛛 🔒 💥 ACTION 🖓 COMMENTS 🖽 MEDIA |                                |   |      |                              |                    |  |
| Entry:<br>Entrance Area                           | Security/Screen<br>Door        | D | None | Missing                      | 🛃 Image<br>🛃 Image |  |
| Kitchen                                           | Range/Fan/Hood/<br>Filter      | D | None | Range hood doesn't<br>work   | 📩 Image            |  |
| Living Room:<br>Living/Dining<br>Room             | Wall/Ceiling                   | D | None | Leak in ceiling below shower | 📩 Image            |  |
| Living Room:<br>Living/Dining<br>Room             | Window/Lock/<br>Screen         | D | None | Screen ripped                | 📩 Image<br>📩 Image |  |
| Bedroom:<br>Master<br>Bedroom                     | Window/Lock/<br>Screen         | D | None | Screen ripped                | 🗗 Image            |  |
| Bedroom 2:<br>Bedroom 1                           | Closet/Door/Track/<br>Shelving | D | None | Off top track                | 🛃 Image            |  |

Page 1 of 15

Report generated by  $\mathbf{z} \mathsf{Inspector}$ 

| IN AREA                       | P DETAIL                       | l | 🗙 ΑCTION |                                                                       | 510<br>MEDIA       |
|-------------------------------|--------------------------------|---|----------|-----------------------------------------------------------------------|--------------------|
| Bedroom 2:<br>Bedroom 1       | Window/Lock/<br>Screen         | D | None     | Screen ripped                                                         | 🛃 Image            |
| Bedroom 3:<br>Bedroom 2       | Closet/Door/Track/<br>Shelving | D | None     | No tracks on bottom                                                   | 🛃 Image            |
| Bedroom 3:<br>Bedroom 2       | Light Fixture/Fan              | D | None     | cover missing                                                         | 🛃 Image            |
| Bedroom 3:<br>Bedroom 2       | Window/Lock/<br>Screen         | D | None     | Screen ripped                                                         | 🛃 Image            |
| Bathroom:<br>Main<br>Bathroom | Door/Knob/Lock                 | D | None     | Loose                                                                 | 🗗 Image            |
| Bathroom:<br>Main<br>Bathroom | Exhaust Fan                    | D | None     | Very loud                                                             | 🛃 Image<br>🛃 Image |
| Bathroom:<br>Main<br>Bathroom | Tub/Shower                     | D | None     | Needs regrotting,<br>leak into living room                            | 🛃 Image<br>🛃 Image |
| Bathroom 2:<br>Powder Room    | Flooring/Baseboard             | D | None     | Damaged from leak                                                     | 🖻 Image            |
| Back<br>Yard/Exterior         | Landscaping                    | D | None     | Lifting                                                               | 🛃 Image            |
| Back<br>Yard/Exterior         | Other                          | D | None     | Screen door off/<br>glass door hard to<br>open                        | 🛃 Image<br>🛃 Image |
| Basement                      | Switch/Outlet                  | D | None     | Missing switch to<br>basement / lights in<br>laundry room no<br>chain | 🗗 Image<br>🗗 Image |
| Front<br>Yard/Exterior        | Building Exterior              | D | None     | Bricks deteriorating                                                  | 🛃 Image<br>🛃 Image |
| Front<br>Yard/Exterior        | Light Fixture                  | D | None     | Broken                                                                | 🛃 Image            |
| Garage/Parki<br>ng: Driveway  | Other                          | D | None     | Door to garage off<br>hinge                                           | 🛃 Image            |