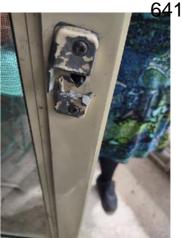

| is Condition Summary                              |                                |   |      |                              |                    |  |
|---------------------------------------------------|--------------------------------|---|------|------------------------------|--------------------|--|
| 🛍 AREA 🛛 🕈 DETAIL 🛛 🔒 💥 ACTION 🖓 COMMENTS 🖽 MEDIA |                                |   |      |                              |                    |  |
| Entry:<br>Entrance Area                           | Security/Screen<br>Door        | D | None | Missing                      | 🛃 Image<br>🛃 Image |  |
| Kitchen                                           | Range/Fan/Hood/<br>Filter      | D | None | Range hood doesn't<br>work   | 📩 Image            |  |
| Living Room:<br>Living/Dining<br>Room             | Wall/Ceiling                   | D | None | Leak in ceiling below shower | 📩 Image            |  |
| Living Room:<br>Living/Dining<br>Room             | Window/Lock/<br>Screen         | D | None | Screen ripped                | 📩 Image<br>📩 Image |  |
| Bedroom:<br>Master<br>Bedroom                     | Window/Lock/<br>Screen         | D | None | Screen ripped                | 🗗 Image            |  |
| Bedroom 2:<br>Bedroom 1                           | Closet/Door/Track/<br>Shelving | D | None | Off top track                | 🛃 Image            |  |

## & Additional Items of Interest or Concern

S=Satisfactory

| 🚺 Entry: Entrance Area |     | 💥 ACTION |         |
|------------------------|-----|----------|---------|
| Door/Knob/Lock         | - S | None     |         |
| Flooring/Baseboard     | N   | None     |         |
| Light Fixture/Fan      | N   | None     |         |
| Security/Screen Door   | D - | None     | Missing |
| Switch/Outlet          | - S | None     |         |
| Wall/Ceiling           | - S | None     |         |

Light Fixture/Fan 2024-03-27 13:08:53 43.7756151, -79.5002893 Image

**D**=Damaged

Other 2024-03-27 13:08:39 43.7756151, -79.5002893 Image

Security/Screen Door 2024-03-27 13:06:12 43.7756578, -79.5002769 Image