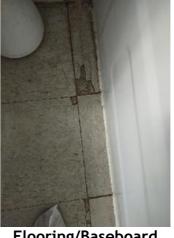

| Bathroom 2: Powder Room |     | 💥 ACTION |                   |
|-------------------------|-----|----------|-------------------|
| Door/Knob/Lock          | - S | None     |                   |
| Exhaust Fan             | - S | None     |                   |
| Flooring/Baseboard      | D - | None     | Damaged from leak |
| Light Fixture           | N   | None     |                   |
| Plumbing/Drain          | - S | None     |                   |
| Sink/Faucet             | N   | None     |                   |
| Switch/Outlet           | - S | None     |                   |
| Toilet                  | - S | None     |                   |
| Toilet Paper Holder     | - S | None     |                   |
| Wall/Ceiling            | - S | None     |                   |

Flooring/Baseboard 2024-03-13 14:34:49 3.43.7761338, -79.5002163 Image

Flooring/Baseboard **1** 2024-03-13 14:34:51 **2** 43.7761338, -79.5002163 **1** Image

Sink/Faucet 2024-03-13 14:35:01 43.7761338, -79.5002163 Image