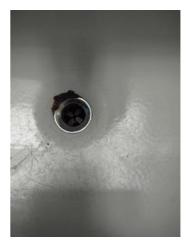

Window/Lock/Screen 2024-03-13 14:25:40 43.776169, -79.5002126 Image

| 🔰 Bathroom: Main<br>Bathroom |     | 🗙 ACTION |           |
|------------------------------|-----|----------|-----------|
| Cabinet/Counter/Shelving     | N   | None     |           |
| Door/Knob/Lock               | D - | None     | Loose     |
| Exhaust Fan                  | D - | None     | Very loud |
| Flooring/Baseboard           | N   | None     |           |
| Light Fixture                | N   | None     |           |
| Medicine Cabinet/Mirror      | - S | None     |           |
| Plumbing/Drain               | - S | None     |           |
| Shower Door/Rail/Curtain     | - S | None     |           |
| Sink/Faucet                  | - S | None     |           |
| Switch/Outlet                | - S | None     |           |
| Toilet                       | - S | None     |           |
| Toilet Paper Holder          | - S | None     |           |

Page 8 of 15

Report generated by zInspector

| <b>N</b> Bathroom: Main<br>Bathroom |     | 🗙 ACTION | 517                                        |
|-------------------------------------|-----|----------|--------------------------------------------|
| Towel Rack                          | - S | None     |                                            |
| Tub/Shower                          | D - | None     | Needs regrotting, leak<br>into living room |
| Wall/Ceiling                        | - S | None     |                                            |

Flooring/Baseboard 2024-03-13 14:28:16 43.7762093, -79.5002 Image

Tub/Shower 2024-03-13 14:29:57 (2) 43.7761555, -79.5001975 Image

Light Fixture 2024-03-13 14:28:22 43.7762093, -79.5002 Image

Tub/Shower 2024-03-13 14:29:59 43.7761555, -79.5001975 Image