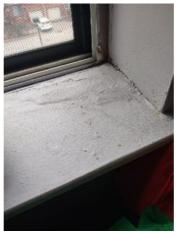

| IN AREA                               | P DETAIL           | ß | 🗙 ACTION |                                                                                             | 525<br>En Media                                                                                                                                                                                                        |
|---------------------------------------|--------------------|---|----------|---------------------------------------------------------------------------------------------|------------------------------------------------------------------------------------------------------------------------------------------------------------------------------------------------------------------------|
| Living Room:<br>Living/Dining<br>Room | Flooring/Baseboard | D | None     | Missing pieces scuff                                                                        | 🛃 Image                                                                                                                                                                                                                |
| Living Room:<br>Living/Dining<br>Room | Wall/Ceiling       | D | None     | Water damage on<br>wall by window / on<br>ceiling by window /<br>ceiling above<br>table**** | Image      Image |
| Living Room:<br>Living/Dining<br>Room | Window Covering    | D | None     | Damage of siop                                                                              | 🛃 Image                                                                                                                                                                                                                |
| Hallway/Stair<br>s: Hallway           | Wall/Ceiling       | D | None     | Peeling                                                                                     | 🛃 Image                                                                                                                                                                                                                |
| Bedroom:<br>Master<br>Bedroom         | Window Covering    | D | None     | Water damage on<br>sill                                                                     | 🖪 Image                                                                                                                                                                                                                |
| Bedroom 2:<br>Bedroom 1               | Window Covering    | D | None     | Damage on sill                                                                              | 🚰 Image<br>🚰 Image                                                                                                                                                                                                     |
| Bathroom:<br>Main<br>Bathroom         | Tub/Shower         | D | None     | Possible leak from<br>shower into dining<br>room                                            | Image<br>Image<br>Image<br>Image<br>Image                                                                                                                                                                              |
| Bathroom:<br>Main<br>Bathroom         | Wall/Ceiling       | D | None     | Paint peeling on ceiling                                                                    | 🏝 Image                                                                                                                                                                                                                |
| Bathroom 2:<br>Powder Room            | Door/Knob/Lock     | D | None     | Knob loose                                                                                  | 🛃 Image                                                                                                                                                                                                                |
| Back<br>Yard/Exterior                 | Fence/Gate         | D | None     | Falling over                                                                                | 🚰 Image<br>🚰 Image                                                                                                                                                                                                     |
| Basement                              | Wall/Ceiling       | D | None     | Hole in wall                                                                                | 🛃 Image                                                                                                                                                                                                                |
| Front<br>Yard/Exterior                | Building Exterior  | D | None     | Bricks deteriorating                                                                        | 🛃 Image                                                                                                                                                                                                                |
| Front<br>Yard/Exterior                | Other              | D | None     | Doorbell broken                                                                             | 🛃 Image                                                                                                                                                                                                                |

Page 8 of 15

Report generated by zInspector

| Bedroom: Master<br>Bedroom |     | 🗙 ACTION | 532<br>Comments      |
|----------------------------|-----|----------|----------------------|
| Door/Knob/Lock             | - S | None     |                      |
| Flooring/Baseboard         | N   | None     |                      |
| Light Fixture/Fan          | - S | None     |                      |
| Switch/Outlet              | - S | None     |                      |
| Wall/Ceiling               | - S | None     |                      |
| Window Covering            | D - | None     | Water damage on sill |
| Window/Lock/Screen         | - S | None     |                      |

Flooring/Baseboard 2024-03-27 13:22:27 (2) 43.7758293, -79.5000155 Image

- - -

Window Covering 2024-03-27 13:23:04 (2) 43.7758293, -79.5000155 Image

| Bedroom 2: Bedroom 1           | CONDITION | 🗙 ACTION |                |
|--------------------------------|-----------|----------|----------------|
| Closet/Door/Track/<br>Shelving | - S       | None     |                |
| Door/Knob/Lock                 | - S       | None     |                |
| Flooring/Baseboard             | N         | None     |                |
| Light Fixture/Fan              | - S       | None     |                |
| Switch/Outlet                  | - S       | None     |                |
| Wall/Ceiling                   | - S       | None     |                |
| Window Covering                | D -       | None     | Damage on sill |
| Window/Lock/Screen             | - S       | None     |                |