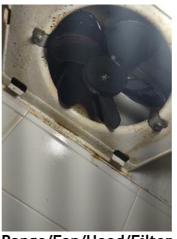

## Summary Items

| General Condition    | Tenants are Properly Maintaining. |
|----------------------|-----------------------------------|
| Tenants              |                                   |
| Pets                 | No pets observed.                 |
| Smoke / CO Detectors | Not Assessed.                     |
| HVAC Filter (s)      | Not Assessed.                     |
| Critical Repairs     |                                   |
| Other Repairs        |                                   |

| is Condition Summary                              |                                |   |      |                              |                    |  |
|---------------------------------------------------|--------------------------------|---|------|------------------------------|--------------------|--|
| 🛍 AREA 🛛 🕈 DETAIL 🛛 🔒 💥 ACTION 🖓 COMMENTS 🖽 MEDIA |                                |   |      |                              |                    |  |
| Entry:<br>Entrance Area                           | Security/Screen<br>Door        | D | None | Missing                      | 🛃 Image<br>🛃 Image |  |
| Kitchen                                           | Range/Fan/Hood/<br>Filter      | D | None | Range hood doesn't<br>work   | 📩 Image            |  |
| Living Room:<br>Living/Dining<br>Room             | Wall/Ceiling                   | D | None | Leak in ceiling below shower | 📩 Image            |  |
| Living Room:<br>Living/Dining<br>Room             | Window/Lock/<br>Screen         | D | None | Screen ripped                | 📩 Image<br>📩 Image |  |
| Bedroom:<br>Master<br>Bedroom                     | Window/Lock/<br>Screen         | D | None | Screen ripped                | 🗗 Image            |  |
| Bedroom 2:<br>Bedroom 1                           | Closet/Door/Track/<br>Shelving | D | None | Off top track                | 🛃 Image            |  |

| 🕕 Kitchen             |     | 💥 ACTION | 512<br>COMMENTS         |
|-----------------------|-----|----------|-------------------------|
| Faucet/Plumbing       | N   | None     |                         |
| Flooring/Baseboard    | N   | None     |                         |
| Light Fixture         | N   | None     |                         |
| Oven                  | N   | None     | Own                     |
| Range/Fan/Hood/Filter | D - | None     | Range hood doesn't work |
| Refrigerator          | N   | None     | Own                     |
| Sink/Disposal         | - S | None     |                         |
| Switch/Outlet         | - S | None     |                         |
| Wall/Ceiling          | - S | None     |                         |
| Window Covering       | - S | None     |                         |

Flooring/Baseboard 2024-03-13 14:14:03 43.7761727, -79.5001623 Image

Range/Fan/Hood/Filter 2024-03-13 14:15:02 43.7761534, -79.5001625 Image

| Living Room:<br>Living/Dining Room |     | 💥 ACTION |                                 |
|------------------------------------|-----|----------|---------------------------------|
| Flooring/Baseboard                 | N   | None     |                                 |
| Light Fixture/Fan                  | N   | None     |                                 |
| Switch/Outlet                      | - S | None     |                                 |
| Wall/Ceiling                       | D - | None     | Leak in ceiling below<br>shower |
| Window Covering                    | - S | None     |                                 |
| Window/Lock/Screen                 | D - | None     | Screen ripped                   |