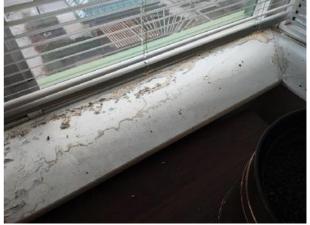

| IN AREA                               | P DETAIL           | ß | 🗙 ACTION |                                                                                             | 525<br>En Media                                                                                                                                                                                                        |
|---------------------------------------|--------------------|---|----------|---------------------------------------------------------------------------------------------|------------------------------------------------------------------------------------------------------------------------------------------------------------------------------------------------------------------------|
| Living Room:<br>Living/Dining<br>Room | Flooring/Baseboard | D | None     | Missing pieces scuff                                                                        | 🛃 Image                                                                                                                                                                                                                |
| Living Room:<br>Living/Dining<br>Room | Wall/Ceiling       | D | None     | Water damage on<br>wall by window / on<br>ceiling by window /<br>ceiling above<br>table**** | Image      Image |
| Living Room:<br>Living/Dining<br>Room | Window Covering    | D | None     | Damage of siop                                                                              | 🛃 Image                                                                                                                                                                                                                |
| Hallway/Stair<br>s: Hallway           | Wall/Ceiling       | D | None     | Peeling                                                                                     | 🛃 Image                                                                                                                                                                                                                |
| Bedroom:<br>Master<br>Bedroom         | Window Covering    | D | None     | Water damage on<br>sill                                                                     | 🖪 Image                                                                                                                                                                                                                |
| Bedroom 2:<br>Bedroom 1               | Window Covering    | D | None     | Damage on sill                                                                              | 🚰 Image<br>🚰 Image                                                                                                                                                                                                     |
| Bathroom:<br>Main<br>Bathroom         | Tub/Shower         | D | None     | Possible leak from<br>shower into dining<br>room                                            | Image<br>Image<br>Image<br>Image<br>Image                                                                                                                                                                              |
| Bathroom:<br>Main<br>Bathroom         | Wall/Ceiling       | D | None     | Paint peeling on ceiling                                                                    | 🏝 Image                                                                                                                                                                                                                |
| Bathroom 2:<br>Powder Room            | Door/Knob/Lock     | D | None     | Knob loose                                                                                  | 🛃 Image                                                                                                                                                                                                                |
| Back<br>Yard/Exterior                 | Fence/Gate         | D | None     | Falling over                                                                                | 🚰 Image<br>🚰 Image                                                                                                                                                                                                     |
| Basement                              | Wall/Ceiling       | D | None     | Hole in wall                                                                                | 🛃 Image                                                                                                                                                                                                                |
| Front<br>Yard/Exterior                | Building Exterior  | D | None     | Bricks deteriorating                                                                        | 🛃 Image                                                                                                                                                                                                                |
| Front<br>Yard/Exterior                | Other              | D | None     | Doorbell broken                                                                             | 🛃 Image                                                                                                                                                                                                                |