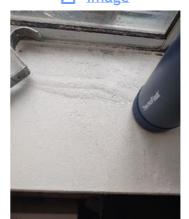

Page 8 of 15

Report generated by zInspector

| Bedroom: Master<br>Bedroom |     | 🗙 ACTION | 532<br>Comments      |
|----------------------------|-----|----------|----------------------|
| Door/Knob/Lock             | - S | None     |                      |
| Flooring/Baseboard         | N   | None     |                      |
| Light Fixture/Fan          | - S | None     |                      |
| Switch/Outlet              | - S | None     |                      |
| Wall/Ceiling               | - S | None     |                      |
| Window Covering            | D - | None     | Water damage on sill |
| Window/Lock/Screen         | - S | None     |                      |

Flooring/Baseboard 2024-03-27 13:22:27 (2) 43.7758293, -79.5000155 Image

- - -

Window Covering 2024-03-27 13:23:04 (2) 43.7758293, -79.5000155 Image

| Bedroom 2: Bedroom 1           | CONDITION | 🗙 ACTION |                |
|--------------------------------|-----------|----------|----------------|
| Closet/Door/Track/<br>Shelving | - S       | None     |                |
| Door/Knob/Lock                 | - S       | None     |                |
| Flooring/Baseboard             | N         | None     |                |
| Light Fixture/Fan              | - S       | None     |                |
| Switch/Outlet                  | - S       | None     |                |
| Wall/Ceiling                   | - S       | None     |                |
| Window Covering                | D -       | None     | Damage on sill |
| Window/Lock/Screen             | - S       | None     |                |