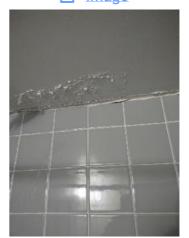

Flooring/Baseboard 2024-03-13 14:14:03 43.7761727, -79.5001623 Image

Range/Fan/Hood/Filter 2024-03-13 14:15:02 43.7761534, -79.5001625 Image

| Living Room:<br>Living/Dining Room |     | 💥 ACTION |                                 |
|------------------------------------|-----|----------|---------------------------------|
| Flooring/Baseboard                 | N   | None     |                                 |
| Light Fixture/Fan                  | N   | None     |                                 |
| Switch/Outlet                      | - S | None     |                                 |
| Wall/Ceiling                       | D - | None     | Leak in ceiling below<br>shower |
| Window Covering                    | - S | None     |                                 |
| Window/Lock/Screen                 | D - | None     | Screen ripped                   |

#### Wall/Ceiling 2024-03-13 14:17:26 43.776171, -79.5001341 Image

| 🔰 Hallway/Stairs: Hallway | <b>&amp;</b> CONDITION | 💥 ACTION |  |
|---------------------------|------------------------|----------|--|
| Flooring/Baseboard        | N                      | None     |  |