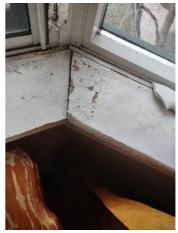

| IN AREA                               | P DETAIL           | ß | 🗙 ACTION |                                                                                             | 525<br>En Media                                                                                                                                                                                                        |
|---------------------------------------|--------------------|---|----------|---------------------------------------------------------------------------------------------|------------------------------------------------------------------------------------------------------------------------------------------------------------------------------------------------------------------------|
| Living Room:<br>Living/Dining<br>Room | Flooring/Baseboard | D | None     | Missing pieces scuff                                                                        | 🛃 Image                                                                                                                                                                                                                |
| Living Room:<br>Living/Dining<br>Room | Wall/Ceiling       | D | None     | Water damage on<br>wall by window / on<br>ceiling by window /<br>ceiling above<br>table**** | Image      Image |
| Living Room:<br>Living/Dining<br>Room | Window Covering    | D | None     | Damage of siop                                                                              | 🛃 Image                                                                                                                                                                                                                |
| Hallway/Stair<br>s: Hallway           | Wall/Ceiling       | D | None     | Peeling                                                                                     | 🛃 Image                                                                                                                                                                                                                |
| Bedroom:<br>Master<br>Bedroom         | Window Covering    | D | None     | Water damage on<br>sill                                                                     | 🖪 Image                                                                                                                                                                                                                |
| Bedroom 2:<br>Bedroom 1               | Window Covering    | D | None     | Damage on sill                                                                              | 🚰 Image<br>🚰 Image                                                                                                                                                                                                     |
| Bathroom:<br>Main<br>Bathroom         | Tub/Shower         | D | None     | Possible leak from<br>shower into dining<br>room                                            | Image<br>Image<br>Image<br>Image<br>Image                                                                                                                                                                              |
| Bathroom:<br>Main<br>Bathroom         | Wall/Ceiling       | D | None     | Paint peeling on ceiling                                                                    | 🏝 Image                                                                                                                                                                                                                |
| Bathroom 2:<br>Powder Room            | Door/Knob/Lock     | D | None     | Knob loose                                                                                  | 🛃 Image                                                                                                                                                                                                                |
| Back<br>Yard/Exterior                 | Fence/Gate         | D | None     | Falling over                                                                                | 🚰 Image<br>🚰 Image                                                                                                                                                                                                     |
| Basement                              | Wall/Ceiling       | D | None     | Hole in wall                                                                                | 🛃 Image                                                                                                                                                                                                                |
| Front<br>Yard/Exterior                | Building Exterior  | D | None     | Bricks deteriorating                                                                        | 🛃 Image                                                                                                                                                                                                                |
| Front<br>Yard/Exterior                | Other              | D | None     | Doorbell broken                                                                             | 🛃 Image                                                                                                                                                                                                                |