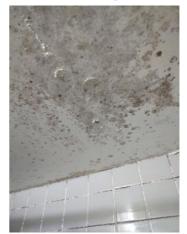

| IN AREA                               | P DETAIL           | ß | 🗙 ACTION |                                                                                             | 525<br>En Media                                                                                                                                                                                                        |
|---------------------------------------|--------------------|---|----------|---------------------------------------------------------------------------------------------|------------------------------------------------------------------------------------------------------------------------------------------------------------------------------------------------------------------------|
| Living Room:<br>Living/Dining<br>Room | Flooring/Baseboard | D | None     | Missing pieces scuff                                                                        | 🛃 Image                                                                                                                                                                                                                |
| Living Room:<br>Living/Dining<br>Room | Wall/Ceiling       | D | None     | Water damage on<br>wall by window / on<br>ceiling by window /<br>ceiling above<br>table**** | Image      Image |
| Living Room:<br>Living/Dining<br>Room | Window Covering    | D | None     | Damage of siop                                                                              | 🛃 Image                                                                                                                                                                                                                |
| Hallway/Stair<br>s: Hallway           | Wall/Ceiling       | D | None     | Peeling                                                                                     | 🛃 Image                                                                                                                                                                                                                |
| Bedroom:<br>Master<br>Bedroom         | Window Covering    | D | None     | Water damage on<br>sill                                                                     | 🖪 Image                                                                                                                                                                                                                |
| Bedroom 2:<br>Bedroom 1               | Window Covering    | D | None     | Damage on sill                                                                              | 🚰 Image<br>🚰 Image                                                                                                                                                                                                     |
| Bathroom:<br>Main<br>Bathroom         | Tub/Shower         | D | None     | Possible leak from<br>shower into dining<br>room                                            | Image<br>Image<br>Image<br>Image<br>Image                                                                                                                                                                              |
| Bathroom:<br>Main<br>Bathroom         | Wall/Ceiling       | D | None     | Paint peeling on ceiling                                                                    | 🏝 Image                                                                                                                                                                                                                |
| Bathroom 2:<br>Powder Room            | Door/Knob/Lock     | D | None     | Knob loose                                                                                  | 🛃 Image                                                                                                                                                                                                                |
| Back<br>Yard/Exterior                 | Fence/Gate         | D | None     | Falling over                                                                                | 🚰 Image<br>🚰 Image                                                                                                                                                                                                     |
| Basement                              | Wall/Ceiling       | D | None     | Hole in wall                                                                                | 🛃 Image                                                                                                                                                                                                                |
| Front<br>Yard/Exterior                | Building Exterior  | D | None     | Bricks deteriorating                                                                        | 🛃 Image                                                                                                                                                                                                                |
| Front<br>Yard/Exterior                | Other              | D | None     | Doorbell broken                                                                             | 🛃 Image                                                                                                                                                                                                                |