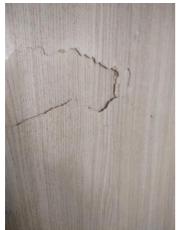

Wall/Ceiling 2024-03-27 13:15:59 43.7758613, -79.4999075 Image

| I Living Room:<br>Living/Dining Room |     | 🗙 ACTION |                      |
|--------------------------------------|-----|----------|----------------------|
| Flooring/Baseboard                   | D - | None     | Missing pieces scuff |
| Light Fixture/Fan                    | - S | None     |                      |