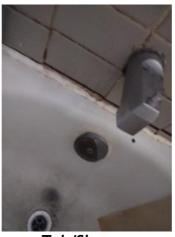

Window/Lock/Screen 2024-03-13 14:25:40 43.776169, -79.5002126 Image

| 🔰 Bathroom: Main<br>Bathroom |     | 🗙 ACTION |           |
|------------------------------|-----|----------|-----------|
| Cabinet/Counter/Shelving     | N   | None     |           |
| Door/Knob/Lock               | D - | None     | Loose     |
| Exhaust Fan                  | D - | None     | Very loud |
| Flooring/Baseboard           | N   | None     |           |
| Light Fixture                | N   | None     |           |
| Medicine Cabinet/Mirror      | - S | None     |           |
| Plumbing/Drain               | - S | None     |           |
| Shower Door/Rail/Curtain     | - S | None     |           |
| Sink/Faucet                  | - S | None     |           |
| Switch/Outlet                | - S | None     |           |
| Toilet                       | - S | None     |           |
| Toilet Paper Holder          | - S | None     |           |

Page 8 of 15

Report generated by zInspector

| <b>N</b> Bathroom: Main<br>Bathroom |     | 🗙 ACTION | 517                                        |
|-------------------------------------|-----|----------|--------------------------------------------|
| Towel Rack                          | - S | None     |                                            |
| Tub/Shower                          | D - | None     | Needs regrotting, leak<br>into living room |
| Wall/Ceiling                        | - S | None     |                                            |