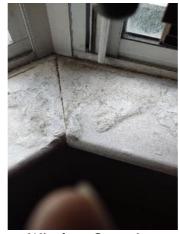

| IN AREA                               | P DETAIL           | ß | 🗙 ACTION |                                                                                             | 525<br>En Media                                                                                                                                                                                                        |
|---------------------------------------|--------------------|---|----------|---------------------------------------------------------------------------------------------|------------------------------------------------------------------------------------------------------------------------------------------------------------------------------------------------------------------------|
| Living Room:<br>Living/Dining<br>Room | Flooring/Baseboard | D | None     | Missing pieces scuff                                                                        | 🛃 Image                                                                                                                                                                                                                |
| Living Room:<br>Living/Dining<br>Room | Wall/Ceiling       | D | None     | Water damage on<br>wall by window / on<br>ceiling by window /<br>ceiling above<br>table**** | Image      Image |
| Living Room:<br>Living/Dining<br>Room | Window Covering    | D | None     | Damage of siop                                                                              | 🛃 Image                                                                                                                                                                                                                |
| Hallway/Stair<br>s: Hallway           | Wall/Ceiling       | D | None     | Peeling                                                                                     | 🛃 Image                                                                                                                                                                                                                |
| Bedroom:<br>Master<br>Bedroom         | Window Covering    | D | None     | Water damage on<br>sill                                                                     | 🖪 Image                                                                                                                                                                                                                |
| Bedroom 2:<br>Bedroom 1               | Window Covering    | D | None     | Damage on sill                                                                              | 🚰 Image<br>🚰 Image                                                                                                                                                                                                     |
| Bathroom:<br>Main<br>Bathroom         | Tub/Shower         | D | None     | Possible leak from<br>shower into dining<br>room                                            | Image<br>Image<br>Image<br>Image<br>Image                                                                                                                                                                              |
| Bathroom:<br>Main<br>Bathroom         | Wall/Ceiling       | D | None     | Paint peeling on ceiling                                                                    | 🏝 Image                                                                                                                                                                                                                |
| Bathroom 2:<br>Powder Room            | Door/Knob/Lock     | D | None     | Knob loose                                                                                  | 🛃 Image                                                                                                                                                                                                                |
| Back<br>Yard/Exterior                 | Fence/Gate         | D | None     | Falling over                                                                                | 🚰 Image<br>🚰 Image                                                                                                                                                                                                     |
| Basement                              | Wall/Ceiling       | D | None     | Hole in wall                                                                                | 🛃 Image                                                                                                                                                                                                                |
| Front<br>Yard/Exterior                | Building Exterior  | D | None     | Bricks deteriorating                                                                        | 🛃 Image                                                                                                                                                                                                                |
| Front<br>Yard/Exterior                | Other              | D | None     | Doorbell broken                                                                             | 🛃 Image                                                                                                                                                                                                                |

Page 8 of 15

Report generated by zInspector

| Bedroom: Master<br>Bedroom |     | 🗙 ACTION | 532<br>Comments      |
|----------------------------|-----|----------|----------------------|
| Door/Knob/Lock             | - S | None     |                      |
| Flooring/Baseboard         | N   | None     |                      |
| Light Fixture/Fan          | - S | None     |                      |
| Switch/Outlet              | - S | None     |                      |
| Wall/Ceiling               | - S | None     |                      |
| Window Covering            | D - | None     | Water damage on sill |
| Window/Lock/Screen         | - S | None     |                      |

Flooring/Baseboard 2024-03-27 13:22:27 (2) 43.7758293, -79.5000155 Image

- - -

Window Covering 2024-03-27 13:23:04 (2) 43.7758293, -79.5000155 Image

| Bedroom 2: Bedroom 1           | CONDITION | 🗙 ACTION |                |
|--------------------------------|-----------|----------|----------------|
| Closet/Door/Track/<br>Shelving | - S       | None     |                |
| Door/Knob/Lock                 | - S       | None     |                |
| Flooring/Baseboard             | N         | None     |                |
| Light Fixture/Fan              | - S       | None     |                |
| Switch/Outlet                  | - S       | None     |                |
| Wall/Ceiling                   | - S       | None     |                |
| Window Covering                | D -       | None     | Damage on sill |
| Window/Lock/Screen             | - S       | None     |                |