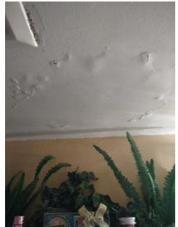

| IN AREA                               | P DETAIL           | ß | 🗙 ACTION |                                                                                             | 525<br>En Media                                                                                                                                                                                                        |
|---------------------------------------|--------------------|---|----------|---------------------------------------------------------------------------------------------|------------------------------------------------------------------------------------------------------------------------------------------------------------------------------------------------------------------------|
| Living Room:<br>Living/Dining<br>Room | Flooring/Baseboard | D | None     | Missing pieces scuff                                                                        | 🛃 Image                                                                                                                                                                                                                |
| Living Room:<br>Living/Dining<br>Room | Wall/Ceiling       | D | None     | Water damage on<br>wall by window / on<br>ceiling by window /<br>ceiling above<br>table**** | Image      Image |
| Living Room:<br>Living/Dining<br>Room | Window Covering    | D | None     | Damage of siop                                                                              | 🛃 Image                                                                                                                                                                                                                |
| Hallway/Stair<br>s: Hallway           | Wall/Ceiling       | D | None     | Peeling                                                                                     | 🛃 Image                                                                                                                                                                                                                |
| Bedroom:<br>Master<br>Bedroom         | Window Covering    | D | None     | Water damage on<br>sill                                                                     | 🖪 Image                                                                                                                                                                                                                |
| Bedroom 2:<br>Bedroom 1               | Window Covering    | D | None     | Damage on sill                                                                              | 🚰 Image<br>🚰 Image                                                                                                                                                                                                     |
| Bathroom:<br>Main<br>Bathroom         | Tub/Shower         | D | None     | Possible leak from<br>shower into dining<br>room                                            | Image<br>Image<br>Image<br>Image<br>Image                                                                                                                                                                              |
| Bathroom:<br>Main<br>Bathroom         | Wall/Ceiling       | D | None     | Paint peeling on ceiling                                                                    | 🏝 Image                                                                                                                                                                                                                |
| Bathroom 2:<br>Powder Room            | Door/Knob/Lock     | D | None     | Knob loose                                                                                  | 🛃 Image                                                                                                                                                                                                                |
| Back<br>Yard/Exterior                 | Fence/Gate         | D | None     | Falling over                                                                                | 🚰 Image<br>🚰 Image                                                                                                                                                                                                     |
| Basement                              | Wall/Ceiling       | D | None     | Hole in wall                                                                                | 🛃 Image                                                                                                                                                                                                                |
| Front<br>Yard/Exterior                | Building Exterior  | D | None     | Bricks deteriorating                                                                        | 🛃 Image                                                                                                                                                                                                                |
| Front<br>Yard/Exterior                | Other              | D | None     | Doorbell broken                                                                             | 🛃 Image                                                                                                                                                                                                                |