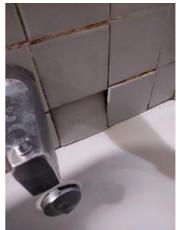

Window/Lock/Screen 2024-03-13 14:25:40 43.776169, -79.5002126 Image

| 🔰 Bathroom: Main<br>Bathroom |     | 🗙 ACTION |           |
|------------------------------|-----|----------|-----------|
| Cabinet/Counter/Shelving     | N   | None     |           |
| Door/Knob/Lock               | D - | None     | Loose     |
| Exhaust Fan                  | D - | None     | Very loud |
| Flooring/Baseboard           | N   | None     |           |
| Light Fixture                | N   | None     |           |
| Medicine Cabinet/Mirror      | - S | None     |           |
| Plumbing/Drain               | - S | None     |           |
| Shower Door/Rail/Curtain     | - S | None     |           |
| Sink/Faucet                  | - S | None     |           |
| Switch/Outlet                | - S | None     |           |
| Toilet                       | - S | None     |           |
| Toilet Paper Holder          | - S | None     |           |

Page 8 of 15

Report generated by zInspector

| <b>N</b> Bathroom: Main<br>Bathroom |     | 🗙 ACTION | 517                                        |
|-------------------------------------|-----|----------|--------------------------------------------|
| Towel Rack                          | - S | None     |                                            |
| Tub/Shower                          | D - | None     | Needs regrotting, leak<br>into living room |
| Wall/Ceiling                        | - S | None     |                                            |