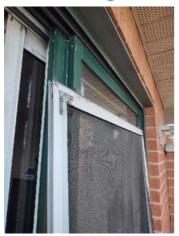

| is Condition Summary                              |                                |   |      |                              |                    |  |
|---------------------------------------------------|--------------------------------|---|------|------------------------------|--------------------|--|
| 🛍 AREA 🛛 🕈 DETAIL 🛛 🔒 💥 ACTION 🖓 COMMENTS 🖽 MEDIA |                                |   |      |                              |                    |  |
| Entry:<br>Entrance Area                           | Security/Screen<br>Door        | D | None | Missing                      | 🛃 Image<br>🛃 Image |  |
| Kitchen                                           | Range/Fan/Hood/<br>Filter      | D | None | Range hood doesn't<br>work   | 📩 Image            |  |
| Living Room:<br>Living/Dining<br>Room             | Wall/Ceiling                   | D | None | Leak in ceiling below shower | 📩 Image            |  |
| Living Room:<br>Living/Dining<br>Room             | Window/Lock/<br>Screen         | D | None | Screen ripped                | 📩 Image<br>📩 Image |  |
| Bedroom:<br>Master<br>Bedroom                     | Window/Lock/<br>Screen         | D | None | Screen ripped                | 🗗 Image            |  |
| Bedroom 2:<br>Bedroom 1                           | Closet/Door/Track/<br>Shelving | D | None | Off top track                | 🛃 Image            |  |