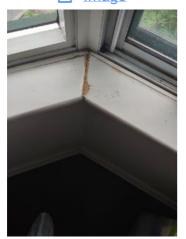

| IN AREA                               | P DETAIL           | ß | 🗙 ACTION |                                                                                             | 525<br>En Media                                                                                                                                                                                                        |
|---------------------------------------|--------------------|---|----------|---------------------------------------------------------------------------------------------|------------------------------------------------------------------------------------------------------------------------------------------------------------------------------------------------------------------------|
| Living Room:<br>Living/Dining<br>Room | Flooring/Baseboard | D | None     | Missing pieces scuff                                                                        | 🛃 Image                                                                                                                                                                                                                |
| Living Room:<br>Living/Dining<br>Room | Wall/Ceiling       | D | None     | Water damage on<br>wall by window / on<br>ceiling by window /<br>ceiling above<br>table**** | Image      Image |
| Living Room:<br>Living/Dining<br>Room | Window Covering    | D | None     | Damage of siop                                                                              | 🛃 Image                                                                                                                                                                                                                |
| Hallway/Stair<br>s: Hallway           | Wall/Ceiling       | D | None     | Peeling                                                                                     | 🛃 Image                                                                                                                                                                                                                |
| Bedroom:<br>Master<br>Bedroom         | Window Covering    | D | None     | Water damage on<br>sill                                                                     | 🖪 Image                                                                                                                                                                                                                |
| Bedroom 2:<br>Bedroom 1               | Window Covering    | D | None     | Damage on sill                                                                              | 🚰 Image<br>🚰 Image                                                                                                                                                                                                     |
| Bathroom:<br>Main<br>Bathroom         | Tub/Shower         | D | None     | Possible leak from<br>shower into dining<br>room                                            | Image<br>Image<br>Image<br>Image<br>Image                                                                                                                                                                              |
| Bathroom:<br>Main<br>Bathroom         | Wall/Ceiling       | D | None     | Paint peeling on ceiling                                                                    | 🏝 Image                                                                                                                                                                                                                |
| Bathroom 2:<br>Powder Room            | Door/Knob/Lock     | D | None     | Knob loose                                                                                  | 🛃 Image                                                                                                                                                                                                                |
| Back<br>Yard/Exterior                 | Fence/Gate         | D | None     | Falling over                                                                                | 🚰 Image<br>🚰 Image                                                                                                                                                                                                     |
| Basement                              | Wall/Ceiling       | D | None     | Hole in wall                                                                                | 🛃 Image                                                                                                                                                                                                                |
| Front<br>Yard/Exterior                | Building Exterior  | D | None     | Bricks deteriorating                                                                        | 🛃 Image                                                                                                                                                                                                                |
| Front<br>Yard/Exterior                | Other              | D | None     | Doorbell broken                                                                             | 🛃 Image                                                                                                                                                                                                                |