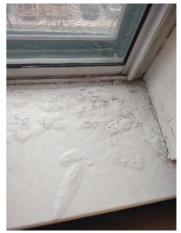

| IN AREA                               | P DETAIL           | ß | 🗙 ACTION |                                                                                             | 525<br>En Media                                                                                                                                                                                                        |
|---------------------------------------|--------------------|---|----------|---------------------------------------------------------------------------------------------|------------------------------------------------------------------------------------------------------------------------------------------------------------------------------------------------------------------------|
| Living Room:<br>Living/Dining<br>Room | Flooring/Baseboard | D | None     | Missing pieces scuff                                                                        | 🛃 Image                                                                                                                                                                                                                |
| Living Room:<br>Living/Dining<br>Room | Wall/Ceiling       | D | None     | Water damage on<br>wall by window / on<br>ceiling by window /<br>ceiling above<br>table**** | Image      Image |
| Living Room:<br>Living/Dining<br>Room | Window Covering    | D | None     | Damage of siop                                                                              | 🛃 Image                                                                                                                                                                                                                |
| Hallway/Stair<br>s: Hallway           | Wall/Ceiling       | D | None     | Peeling                                                                                     | 🛃 Image                                                                                                                                                                                                                |
| Bedroom:<br>Master<br>Bedroom         | Window Covering    | D | None     | Water damage on<br>sill                                                                     | 🖪 Image                                                                                                                                                                                                                |
| Bedroom 2:<br>Bedroom 1               | Window Covering    | D | None     | Damage on sill                                                                              | 🚰 Image<br>🚰 Image                                                                                                                                                                                                     |
| Bathroom:<br>Main<br>Bathroom         | Tub/Shower         | D | None     | Possible leak from<br>shower into dining<br>room                                            | Image<br>Image<br>Image<br>Image<br>Image                                                                                                                                                                              |
| Bathroom:<br>Main<br>Bathroom         | Wall/Ceiling       | D | None     | Paint peeling on ceiling                                                                    | 🏝 Image                                                                                                                                                                                                                |
| Bathroom 2:<br>Powder Room            | Door/Knob/Lock     | D | None     | Knob loose                                                                                  | 🛃 Image                                                                                                                                                                                                                |
| Back<br>Yard/Exterior                 | Fence/Gate         | D | None     | Falling over                                                                                | 🚰 Image<br>🚰 Image                                                                                                                                                                                                     |
| Basement                              | Wall/Ceiling       | D | None     | Hole in wall                                                                                | 🛃 Image                                                                                                                                                                                                                |
| Front<br>Yard/Exterior                | Building Exterior  | D | None     | Bricks deteriorating                                                                        | 🛃 Image                                                                                                                                                                                                                |
| Front<br>Yard/Exterior                | Other              | D | None     | Doorbell broken                                                                             | 🛃 Image                                                                                                                                                                                                                |