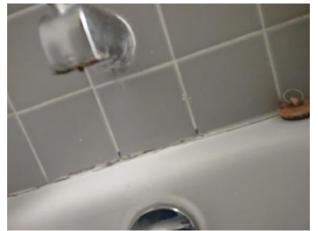

| IN AREA                               | P DETAIL           | ß | 🗙 ACTION |                                                                                             | 525<br>En Media                                                                                                                                                                                                        |
|---------------------------------------|--------------------|---|----------|---------------------------------------------------------------------------------------------|------------------------------------------------------------------------------------------------------------------------------------------------------------------------------------------------------------------------|
| Living Room:<br>Living/Dining<br>Room | Flooring/Baseboard | D | None     | Missing pieces scuff                                                                        | 🛃 Image                                                                                                                                                                                                                |
| Living Room:<br>Living/Dining<br>Room | Wall/Ceiling       | D | None     | Water damage on<br>wall by window / on<br>ceiling by window /<br>ceiling above<br>table**** | Image      Image |
| Living Room:<br>Living/Dining<br>Room | Window Covering    | D | None     | Damage of siop                                                                              | 🛃 Image                                                                                                                                                                                                                |
| Hallway/Stair<br>s: Hallway           | Wall/Ceiling       | D | None     | Peeling                                                                                     | 🛃 Image                                                                                                                                                                                                                |
| Bedroom:<br>Master<br>Bedroom         | Window Covering    | D | None     | Water damage on<br>sill                                                                     | 🖪 Image                                                                                                                                                                                                                |
| Bedroom 2:<br>Bedroom 1               | Window Covering    | D | None     | Damage on sill                                                                              | 🚰 Image<br>🚰 Image                                                                                                                                                                                                     |
| Bathroom:<br>Main<br>Bathroom         | Tub/Shower         | D | None     | Possible leak from<br>shower into dining<br>room                                            | Image<br>Image<br>Image<br>Image<br>Image                                                                                                                                                                              |
| Bathroom:<br>Main<br>Bathroom         | Wall/Ceiling       | D | None     | Paint peeling on ceiling                                                                    | 🏝 Image                                                                                                                                                                                                                |
| Bathroom 2:<br>Powder Room            | Door/Knob/Lock     | D | None     | Knob loose                                                                                  | 🛃 Image                                                                                                                                                                                                                |
| Back<br>Yard/Exterior                 | Fence/Gate         | D | None     | Falling over                                                                                | 🚰 Image<br>🚰 Image                                                                                                                                                                                                     |
| Basement                              | Wall/Ceiling       | D | None     | Hole in wall                                                                                | 🛃 Image                                                                                                                                                                                                                |
| Front<br>Yard/Exterior                | Building Exterior  | D | None     | Bricks deteriorating                                                                        | 🛃 Image                                                                                                                                                                                                                |
| Front<br>Yard/Exterior                | Other              | D | None     | Doorbell broken                                                                             | 🛃 Image                                                                                                                                                                                                                |

Page 5 of 15

Report generated by zInspector

| Living Room:<br>Living/Dining Room |     | 💥 ΑCTION | 529<br>COMMENTS                                                                          |
|------------------------------------|-----|----------|------------------------------------------------------------------------------------------|
| Wall/Ceiling                       | D - | None     | Water damage on wall by<br>window / on ceiling by<br>window / ceiling above<br>table**** |
| Window Covering                    | D - | None     | Damage of siop                                                                           |
| Window/Lock/Screen                 | - S | None     |                                                                                          |