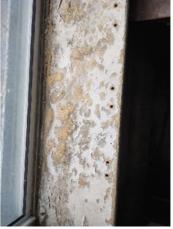

| IN AREA                               | P DETAIL           | ß | 🗙 ACTION |                                                                                             | 525<br>En Media                                                                                                                                                                                                        |
|---------------------------------------|--------------------|---|----------|---------------------------------------------------------------------------------------------|------------------------------------------------------------------------------------------------------------------------------------------------------------------------------------------------------------------------|
| Living Room:<br>Living/Dining<br>Room | Flooring/Baseboard | D | None     | Missing pieces scuff                                                                        | 🛃 Image                                                                                                                                                                                                                |
| Living Room:<br>Living/Dining<br>Room | Wall/Ceiling       | D | None     | Water damage on<br>wall by window / on<br>ceiling by window /<br>ceiling above<br>table**** | Image      Image |
| Living Room:<br>Living/Dining<br>Room | Window Covering    | D | None     | Damage of siop                                                                              | 🛃 Image                                                                                                                                                                                                                |
| Hallway/Stair<br>s: Hallway           | Wall/Ceiling       | D | None     | Peeling                                                                                     | 🛃 Image                                                                                                                                                                                                                |
| Bedroom:<br>Master<br>Bedroom         | Window Covering    | D | None     | Water damage on<br>sill                                                                     | 🖪 Image                                                                                                                                                                                                                |
| Bedroom 2:<br>Bedroom 1               | Window Covering    | D | None     | Damage on sill                                                                              | 🚰 Image<br>🚰 Image                                                                                                                                                                                                     |
| Bathroom:<br>Main<br>Bathroom         | Tub/Shower         | D | None     | Possible leak from<br>shower into dining<br>room                                            | Image<br>Image<br>Image<br>Image<br>Image                                                                                                                                                                              |
| Bathroom:<br>Main<br>Bathroom         | Wall/Ceiling       | D | None     | Paint peeling on ceiling                                                                    | 🏝 Image                                                                                                                                                                                                                |
| Bathroom 2:<br>Powder Room            | Door/Knob/Lock     | D | None     | Knob loose                                                                                  | 🛃 Image                                                                                                                                                                                                                |
| Back<br>Yard/Exterior                 | Fence/Gate         | D | None     | Falling over                                                                                | 🚰 Image<br>🚰 Image                                                                                                                                                                                                     |
| Basement                              | Wall/Ceiling       | D | None     | Hole in wall                                                                                | 🛃 Image                                                                                                                                                                                                                |
| Front<br>Yard/Exterior                | Building Exterior  | D | None     | Bricks deteriorating                                                                        | 🛃 Image                                                                                                                                                                                                                |
| Front<br>Yard/Exterior                | Other              | D | None     | Doorbell broken                                                                             | 🛃 Image                                                                                                                                                                                                                |

Page 8 of 15

Report generated by zInspector

| Bedroom: Master<br>Bedroom |     | 🗙 ACTION | 532<br>Comments      |
|----------------------------|-----|----------|----------------------|
| Door/Knob/Lock             | - S | None     |                      |
| Flooring/Baseboard         | N   | None     |                      |
| Light Fixture/Fan          | - S | None     |                      |
| Switch/Outlet              | - S | None     |                      |
| Wall/Ceiling               | - S | None     |                      |
| Window Covering            | D - | None     | Water damage on sill |
| Window/Lock/Screen         | - S | None     |                      |