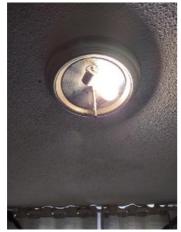

Flooring/Baseboard 2024-03-13 14:20:28 43.7762593, -79.5002186 Image

Switch/Outlet 2024-03-13 14:18:48 43.776171, -79.5001341 Image

Switch/Outlet 2024-03-13 14:22:07 43.7761521, -79.5001945 Image

| Front Yard/Exterior    |     | 🔀 ACTION |                      |
|------------------------|-----|----------|----------------------|
| Building Exterior      | D - | None     | Bricks deteriorating |
| Landscaping            | - S | None     |                      |
| Light Fixture          | D - | None     | Broken               |
| Mailbox/Keyed Location | - S | None     |                      |
| Porch/Stairs           | - S | None     |                      |
| Walk/Driveway          | - S | None     |                      |

2024-03-13 14:36:51
 43.7761297, -79.5002076
 Image

Building Exterior **1** 2024-03-13 14:38:05 **43.7761578, -79.5002233 1** Image

Building Exterior 2024-03-13 14:38:07 43.7761578, -79.5002233 Image

Light Fixture 2024-03-13 14:37:24 (2) 43.7761297, -79.5002076 Image