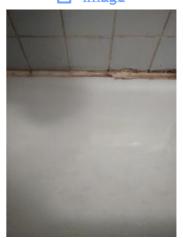

Page 8 of 15

Report generated by zInspector

| <b>N</b> Bathroom: Main<br>Bathroom |     | 🗙 ACTION | 517                                        |
|-------------------------------------|-----|----------|--------------------------------------------|
| Towel Rack                          | - S | None     |                                            |
| Tub/Shower                          | D - | None     | Needs regrotting, leak<br>into living room |
| Wall/Ceiling                        | - S | None     |                                            |