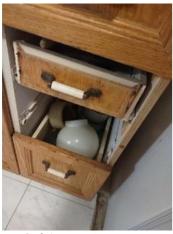

| 🕅 Kitchen        |     | 🔀 ΑСΤΙΟΝ |  |
|------------------|-----|----------|--|
| Cabinets/Drawers | - S | None     |  |
| Counter          | N   | None     |  |

Page 3 of 15

Report generated by zInspector

| 🕕 Kitchen             |     | 💥 ACTION | 512<br>COMMENTS         |
|-----------------------|-----|----------|-------------------------|
| Faucet/Plumbing       | N   | None     |                         |
| Flooring/Baseboard    | N   | None     |                         |
| Light Fixture         | N   | None     |                         |
| Oven                  | N   | None     | Own                     |
| Range/Fan/Hood/Filter | D - | None     | Range hood doesn't work |
| Refrigerator          | N   | None     | Own                     |
| Sink/Disposal         | - S | None     |                         |
| Switch/Outlet         | - S | None     |                         |
| Wall/Ceiling          | - S | None     |                         |
| Window Covering       | - S | None     |                         |