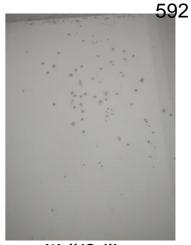

| IN AREA                               | P DETAIL           | ß | 🗙 ACTION |                                                                                             | 525<br>En Media                                                                                                                                                                                                        |
|---------------------------------------|--------------------|---|----------|---------------------------------------------------------------------------------------------|------------------------------------------------------------------------------------------------------------------------------------------------------------------------------------------------------------------------|
| Living Room:<br>Living/Dining<br>Room | Flooring/Baseboard | D | None     | Missing pieces scuff                                                                        | 🛃 Image                                                                                                                                                                                                                |
| Living Room:<br>Living/Dining<br>Room | Wall/Ceiling       | D | None     | Water damage on<br>wall by window / on<br>ceiling by window /<br>ceiling above<br>table**** | Image      Image |
| Living Room:<br>Living/Dining<br>Room | Window Covering    | D | None     | Damage of siop                                                                              | 🛃 Image                                                                                                                                                                                                                |
| Hallway/Stair<br>s: Hallway           | Wall/Ceiling       | D | None     | Peeling                                                                                     | 🛃 Image                                                                                                                                                                                                                |
| Bedroom:<br>Master<br>Bedroom         | Window Covering    | D | None     | Water damage on<br>sill                                                                     | 🖪 Image                                                                                                                                                                                                                |
| Bedroom 2:<br>Bedroom 1               | Window Covering    | D | None     | Damage on sill                                                                              | 🚰 Image<br>🚰 Image                                                                                                                                                                                                     |
| Bathroom:<br>Main<br>Bathroom         | Tub/Shower         | D | None     | Possible leak from<br>shower into dining<br>room                                            | Image<br>Image<br>Image<br>Image<br>Image                                                                                                                                                                              |
| Bathroom:<br>Main<br>Bathroom         | Wall/Ceiling       | D | None     | Paint peeling on ceiling                                                                    | 🏝 Image                                                                                                                                                                                                                |
| Bathroom 2:<br>Powder Room            | Door/Knob/Lock     | D | None     | Knob loose                                                                                  | 🛃 Image                                                                                                                                                                                                                |
| Back<br>Yard/Exterior                 | Fence/Gate         | D | None     | Falling over                                                                                | 🚰 Image<br>🚰 Image                                                                                                                                                                                                     |
| Basement                              | Wall/Ceiling       | D | None     | Hole in wall                                                                                | 🛃 Image                                                                                                                                                                                                                |
| Front<br>Yard/Exterior                | Building Exterior  | D | None     | Bricks deteriorating                                                                        | 🛃 Image                                                                                                                                                                                                                |
| Front<br>Yard/Exterior                | Other              | D | None     | Doorbell broken                                                                             | 🛃 Image                                                                                                                                                                                                                |