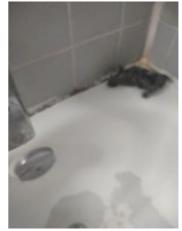

Window/Lock/Screen 2024-03-13 14:25:40 43.776169, -79.5002126 Image

| 🔰 Bathroom: Main<br>Bathroom |     | 🗙 ACTION |           |
|------------------------------|-----|----------|-----------|
| Cabinet/Counter/Shelving     | N   | None     |           |
| Door/Knob/Lock               | D - | None     | Loose     |
| Exhaust Fan                  | D - | None     | Very loud |
| Flooring/Baseboard           | N   | None     |           |
| Light Fixture                | N   | None     |           |
| Medicine Cabinet/Mirror      | - S | None     |           |
| Plumbing/Drain               | - S | None     |           |
| Shower Door/Rail/Curtain     | - S | None     |           |
| Sink/Faucet                  | - S | None     |           |
| Switch/Outlet                | - S | None     |           |
| Toilet                       | - S | None     |           |
| Toilet Paper Holder          | - S | None     |           |

Page 8 of 15

Report generated by zInspector

| <b>N</b> Bathroom: Main<br>Bathroom |     | 🗙 ACTION | 517                                        |
|-------------------------------------|-----|----------|--------------------------------------------|
| Towel Rack                          | - S | None     |                                            |
| Tub/Shower                          | D - | None     | Needs regrotting, leak<br>into living room |
| Wall/Ceiling                        | - S | None     |                                            |

Cabinet/Counter/Shelving 2024-03-13 14:29:08 43.7761555, -79.5001975 Image

Exhaust Fan 2024-03-13 14:28:08 43.7762093, -79.5002 Image

\_ . .

Door/Knob/Lock 2024-03-13 14:27:55 43.7762093, -79.5002 Image

Exhaust Fan 2024-03-13 14:28:44 (2) 43.7761555, -79.5001975 Ellmage

Flooring/Baseboard 2024-03-13 14:28:16 43.7762093, -79.5002 Image

Tub/Shower 2024-03-13 14:29:57 (2) 43.7761555, -79.5001975 Image

Light Fixture 2024-03-13 14:28:22 43.7762093, -79.5002 Image

Tub/Shower 2024-03-13 14:29:59 43.7761555, -79.5001975 Image