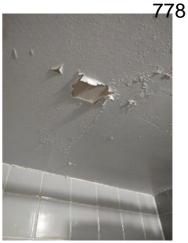

| IN AREA                               | P DETAIL           | ß | 🗙 ACTION |                                                                                             | 525<br>En Media                                                                                                                                                                                                        |
|---------------------------------------|--------------------|---|----------|---------------------------------------------------------------------------------------------|------------------------------------------------------------------------------------------------------------------------------------------------------------------------------------------------------------------------|
| Living Room:<br>Living/Dining<br>Room | Flooring/Baseboard | D | None     | Missing pieces scuff                                                                        | 🛃 Image                                                                                                                                                                                                                |
| Living Room:<br>Living/Dining<br>Room | Wall/Ceiling       | D | None     | Water damage on<br>wall by window / on<br>ceiling by window /<br>ceiling above<br>table**** | Image      Image |
| Living Room:<br>Living/Dining<br>Room | Window Covering    | D | None     | Damage of siop                                                                              | 🛃 Image                                                                                                                                                                                                                |
| Hallway/Stair<br>s: Hallway           | Wall/Ceiling       | D | None     | Peeling                                                                                     | 🛃 Image                                                                                                                                                                                                                |
| Bedroom:<br>Master<br>Bedroom         | Window Covering    | D | None     | Water damage on<br>sill                                                                     | 🖪 Image                                                                                                                                                                                                                |
| Bedroom 2:<br>Bedroom 1               | Window Covering    | D | None     | Damage on sill                                                                              | 🚰 Image<br>🚰 Image                                                                                                                                                                                                     |
| Bathroom:<br>Main<br>Bathroom         | Tub/Shower         | D | None     | Possible leak from<br>shower into dining<br>room                                            | Image<br>Image<br>Image<br>Image<br>Image                                                                                                                                                                              |
| Bathroom:<br>Main<br>Bathroom         | Wall/Ceiling       | D | None     | Paint peeling on ceiling                                                                    | 🏝 Image                                                                                                                                                                                                                |
| Bathroom 2:<br>Powder Room            | Door/Knob/Lock     | D | None     | Knob loose                                                                                  | 🛃 Image                                                                                                                                                                                                                |
| Back<br>Yard/Exterior                 | Fence/Gate         | D | None     | Falling over                                                                                | 🚰 Image<br>🚰 Image                                                                                                                                                                                                     |
| Basement                              | Wall/Ceiling       | D | None     | Hole in wall                                                                                | 🛃 Image                                                                                                                                                                                                                |
| Front<br>Yard/Exterior                | Building Exterior  | D | None     | Bricks deteriorating                                                                        | 🛃 Image                                                                                                                                                                                                                |
| Front<br>Yard/Exterior                | Other              | D | None     | Doorbell broken                                                                             | 🛃 Image                                                                                                                                                                                                                |