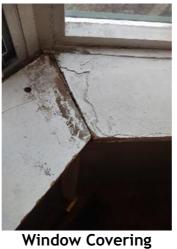

| IN AREA                               | P DETAIL           | ß | 🗙 ACTION |                                                                                             | 525<br>En Media                                                                                                                                                                                                        |
|---------------------------------------|--------------------|---|----------|---------------------------------------------------------------------------------------------|------------------------------------------------------------------------------------------------------------------------------------------------------------------------------------------------------------------------|
| Living Room:<br>Living/Dining<br>Room | Flooring/Baseboard | D | None     | Missing pieces scuff                                                                        | 🛃 Image                                                                                                                                                                                                                |
| Living Room:<br>Living/Dining<br>Room | Wall/Ceiling       | D | None     | Water damage on<br>wall by window / on<br>ceiling by window /<br>ceiling above<br>table**** | Image      Image |
| Living Room:<br>Living/Dining<br>Room | Window Covering    | D | None     | Damage of siop                                                                              | 🛃 Image                                                                                                                                                                                                                |
| Hallway/Stair<br>s: Hallway           | Wall/Ceiling       | D | None     | Peeling                                                                                     | 🛃 Image                                                                                                                                                                                                                |
| Bedroom:<br>Master<br>Bedroom         | Window Covering    | D | None     | Water damage on<br>sill                                                                     | 🖪 Image                                                                                                                                                                                                                |
| Bedroom 2:<br>Bedroom 1               | Window Covering    | D | None     | Damage on sill                                                                              | 🚰 Image<br>🚰 Image                                                                                                                                                                                                     |
| Bathroom:<br>Main<br>Bathroom         | Tub/Shower         | D | None     | Possible leak from<br>shower into dining<br>room                                            | Image<br>Image<br>Image<br>Image<br>Image                                                                                                                                                                              |
| Bathroom:<br>Main<br>Bathroom         | Wall/Ceiling       | D | None     | Paint peeling on ceiling                                                                    | 🏝 Image                                                                                                                                                                                                                |
| Bathroom 2:<br>Powder Room            | Door/Knob/Lock     | D | None     | Knob loose                                                                                  | 🛃 Image                                                                                                                                                                                                                |
| Back<br>Yard/Exterior                 | Fence/Gate         | D | None     | Falling over                                                                                | 🚰 Image<br>🚰 Image                                                                                                                                                                                                     |
| Basement                              | Wall/Ceiling       | D | None     | Hole in wall                                                                                | 🛃 Image                                                                                                                                                                                                                |
| Front<br>Yard/Exterior                | Building Exterior  | D | None     | Bricks deteriorating                                                                        | 🛃 Image                                                                                                                                                                                                                |
| Front<br>Yard/Exterior                | Other              | D | None     | Doorbell broken                                                                             | 🛃 Image                                                                                                                                                                                                                |

Page 5 of 15

Report generated by zInspector

| Living Room:<br>Living/Dining Room |     | 💥 ΑCTION | 529<br>COMMENTS                                                                          |
|------------------------------------|-----|----------|------------------------------------------------------------------------------------------|
| Wall/Ceiling                       | D - | None     | Water damage on wall by<br>window / on ceiling by<br>window / ceiling above<br>table**** |
| Window Covering                    | D - | None     | Damage of siop                                                                           |
| Window/Lock/Screen                 | - S | None     |                                                                                          |

Page 8 of 15

Report generated by zInspector

| Bedroom: Master<br>Bedroom |     | 🗙 ACTION | 532<br>Comments      |
|----------------------------|-----|----------|----------------------|
| Door/Knob/Lock             | - S | None     |                      |
| Flooring/Baseboard         | N   | None     |                      |
| Light Fixture/Fan          | - S | None     |                      |
| Switch/Outlet              | - S | None     |                      |
| Wall/Ceiling               | - S | None     |                      |
| Window Covering            | D - | None     | Water damage on sill |
| Window/Lock/Screen         | - S | None     |                      |

Flooring/Baseboard 2024-03-27 13:22:27 (2) 43.7758293, -79.5000155 Image

- - -

Window Covering 2024-03-27 13:23:04 (2) 43.7758293, -79.5000155 Image

| Bedroom 2: Bedroom 1           | CONDITION | 🗙 ACTION |                |
|--------------------------------|-----------|----------|----------------|
| Closet/Door/Track/<br>Shelving | - S       | None     |                |
| Door/Knob/Lock                 | - S       | None     |                |
| Flooring/Baseboard             | N         | None     |                |
| Light Fixture/Fan              | - S       | None     |                |
| Switch/Outlet                  | - S       | None     |                |
| Wall/Ceiling                   | - S       | None     |                |
| Window Covering                | D -       | None     | Damage on sill |
| Window/Lock/Screen             | - S       | None     |                |