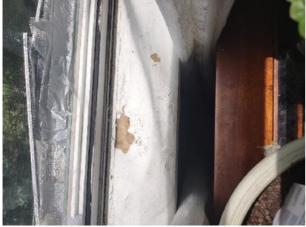

| is Condition Summary                              |                                |   |      |                              |                    |  |
|---------------------------------------------------|--------------------------------|---|------|------------------------------|--------------------|--|
| 🛍 AREA 🛛 🕈 DETAIL 🛛 🔒 💥 ACTION 🖓 COMMENTS 🖽 MEDIA |                                |   |      |                              |                    |  |
| Entry:<br>Entrance Area                           | Security/Screen<br>Door        | D | None | Missing                      | 🛃 Image<br>🛃 Image |  |
| Kitchen                                           | Range/Fan/Hood/<br>Filter      | D | None | Range hood doesn't<br>work   | 📩 Image            |  |
| Living Room:<br>Living/Dining<br>Room             | Wall/Ceiling                   | D | None | Leak in ceiling below shower | 📩 Image            |  |
| Living Room:<br>Living/Dining<br>Room             | Window/Lock/<br>Screen         | D | None | Screen ripped                | 📩 Image<br>📩 Image |  |
| Bedroom:<br>Master<br>Bedroom                     | Window/Lock/<br>Screen         | D | None | Screen ripped                | 🗗 Image            |  |
| Bedroom 2:<br>Bedroom 1                           | Closet/Door/Track/<br>Shelving | D | None | Off top track                | 🛃 Image            |  |

| Bedroom: Master<br>Bedroom     |     | 🗙 ACTION |               |
|--------------------------------|-----|----------|---------------|
| Closet/Door/Track/<br>Shelving | - S | None     |               |
| Door/Knob/Lock                 | - S | None     |               |
| Flooring/Baseboard             | N   | None     |               |
| Light Fixture/Fan              | N   | None     |               |
| Switch/Outlet                  | - S | None     |               |
| Wall/Ceiling                   | - S | None     |               |
| Window/Lock/Screen             | D - | None     | Screen ripped |

Flooring/Baseboard 2024-03-13 14:24:06 43.776169, -79.5002126 Image

Window/Lock/Screen 2024-03-13 14:32:59 43.7761338, -79.5002163 Image

| Bedroom 2: Bedroom 1           | <b>&amp;</b> CONDITION | 🔀 ACTION |               |
|--------------------------------|------------------------|----------|---------------|
| Closet/Door/Track/<br>Shelving | D -                    | None     | Off top track |
| Door/Knob/Lock                 | - S                    | None     |               |
| Flooring/Baseboard             | N                      | None     |               |
| Light Fixture/Fan              | N                      | None     |               |
| Switch/Outlet                  | - S                    | None     |               |
| Wall/Ceiling                   | - S                    | None     |               |
| Window/Lock/Screen             | D -                    | None     | Screen ripped |