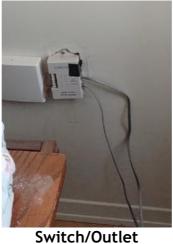

Landscaping 2024-03-13 14:10:14 43.7763923, -79.4984474 Image

Other 2024-03-13 14:13:05 43.7761727, -79.5001623 Image

Other 2024-03-13 14:13:07 43.7761727, -79.5001623 Image

| 🔰 Basement         | CONDITION | 🗙 ΑСΤΙΟΝ |                                                                    |
|--------------------|-----------|----------|--------------------------------------------------------------------|
| Door/Knob/Lock     | - S       | None     |                                                                    |
| Flooring/Baseboard | N         | None     |                                                                    |
| Light Fixture/Fan  | N         | None     |                                                                    |
| Switch/Outlet      | D -       | None     | Missing switch to<br>basement / lights in<br>laundry room no chain |

Flooring/Baseboard 2024-03-13 14:20:28 43.7762593, -79.5002186 Image

Switch/Outlet 2024-03-13 14:18:48 43.776171, -79.5001341 Image

Switch/Outlet 2024-03-13 14:22:07 43.7761521, -79.5001945 Image

| Front Yard/Exterior    |     | 🔀 ACTION |                      |
|------------------------|-----|----------|----------------------|
| Building Exterior      | D - | None     | Bricks deteriorating |
| Landscaping            | - S | None     |                      |
| Light Fixture          | D - | None     | Broken               |
| Mailbox/Keyed Location | - S | None     |                      |
| Porch/Stairs           | - S | None     |                      |
| Walk/Driveway          | - S | None     |                      |