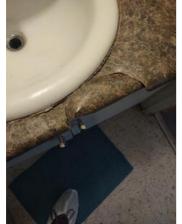

| is Condition Summary                              |                                |   |      |                              |                    |  |
|---------------------------------------------------|--------------------------------|---|------|------------------------------|--------------------|--|
| 🛍 AREA 🛛 🕈 DETAIL 🛛 🔒 💥 ACTION 🖓 COMMENTS 🖽 MEDIA |                                |   |      |                              |                    |  |
| Entry:<br>Entrance Area                           | Security/Screen<br>Door        | D | None | Missing                      | 🛃 Image<br>🛃 Image |  |
| Kitchen                                           | Range/Fan/Hood/<br>Filter      | D | None | Range hood doesn't<br>work   | 📩 Image            |  |
| Living Room:<br>Living/Dining<br>Room             | Wall/Ceiling                   | D | None | Leak in ceiling below shower | 📩 Image            |  |
| Living Room:<br>Living/Dining<br>Room             | Window/Lock/<br>Screen         | D | None | Screen ripped                | 📩 Image<br>📩 Image |  |
| Bedroom:<br>Master<br>Bedroom                     | Window/Lock/<br>Screen         | D | None | Screen ripped                | 🗗 Image            |  |
| Bedroom 2:<br>Bedroom 1                           | Closet/Door/Track/<br>Shelving | D | None | Off top track                | 🛃 Image            |  |

Window/Lock/Screen 2024-03-13 14:25:40 43.776169, -79.5002126 Image

| 🔰 Bathroom: Main<br>Bathroom |     | 🗙 ACTION |           |
|------------------------------|-----|----------|-----------|
| Cabinet/Counter/Shelving     | N   | None     |           |
| Door/Knob/Lock               | D - | None     | Loose     |
| Exhaust Fan                  | D - | None     | Very loud |
| Flooring/Baseboard           | N   | None     |           |
| Light Fixture                | N   | None     |           |
| Medicine Cabinet/Mirror      | - S | None     |           |
| Plumbing/Drain               | - S | None     |           |
| Shower Door/Rail/Curtain     | - S | None     |           |
| Sink/Faucet                  | - S | None     |           |
| Switch/Outlet                | - S | None     |           |
| Toilet                       | - S | None     |           |
| Toilet Paper Holder          | - S | None     |           |

Page 8 of 15

Report generated by zInspector

| <b>N</b> Bathroom: Main<br>Bathroom |     | 🗙 ACTION | 517                                        |
|-------------------------------------|-----|----------|--------------------------------------------|
| Towel Rack                          | - S | None     |                                            |
| Tub/Shower                          | D - | None     | Needs regrotting, leak<br>into living room |
| Wall/Ceiling                        | - S | None     |                                            |

Flooring/Baseboard 2024-03-13 14:28:16 43.7762093, -79.5002 Image

Tub/Shower 2024-03-13 14:29:57 (2) 43.7761555, -79.5001975 Image

Light Fixture 2024-03-13 14:28:22 43.7762093, -79.5002 Image

Tub/Shower 2024-03-13 14:29:59 43.7761555, -79.5001975 Image