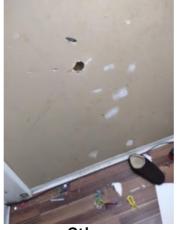

Landscaping 2024-03-13 14:10:14 43.7763923, -79.4984474 Image

Other 2024-03-13 14:13:05 43.7761727, -79.5001623 Image

Other 2024-03-13 14:13:07 43.7761727, -79.5001623 Image

| 🔰 Basement         | CONDITION | 🗙 ΑСΤΙΟΝ |                                                                    |
|--------------------|-----------|----------|--------------------------------------------------------------------|
| Door/Knob/Lock     | - S       | None     |                                                                    |
| Flooring/Baseboard | N         | None     |                                                                    |
| Light Fixture/Fan  | N         | None     |                                                                    |
| Switch/Outlet      | D -       | None     | Missing switch to<br>basement / lights in<br>laundry room no chain |