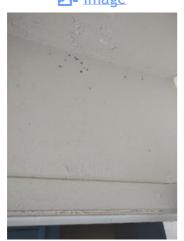

| IN AREA                               | P DETAIL           | ß | 🗙 ACTION |                                                                                             | 525<br>En Media                                                                                                                                                                                                        |
|---------------------------------------|--------------------|---|----------|---------------------------------------------------------------------------------------------|------------------------------------------------------------------------------------------------------------------------------------------------------------------------------------------------------------------------|
| Living Room:<br>Living/Dining<br>Room | Flooring/Baseboard | D | None     | Missing pieces scuff                                                                        | 🛃 Image                                                                                                                                                                                                                |
| Living Room:<br>Living/Dining<br>Room | Wall/Ceiling       | D | None     | Water damage on<br>wall by window / on<br>ceiling by window /<br>ceiling above<br>table**** | Image      Image |
| Living Room:<br>Living/Dining<br>Room | Window Covering    | D | None     | Damage of siop                                                                              | 🛃 Image                                                                                                                                                                                                                |
| Hallway/Stair<br>s: Hallway           | Wall/Ceiling       | D | None     | Peeling                                                                                     | 🛃 Image                                                                                                                                                                                                                |
| Bedroom:<br>Master<br>Bedroom         | Window Covering    | D | None     | Water damage on<br>sill                                                                     | 🖪 Image                                                                                                                                                                                                                |
| Bedroom 2:<br>Bedroom 1               | Window Covering    | D | None     | Damage on sill                                                                              | 🚰 Image<br>🚰 Image                                                                                                                                                                                                     |
| Bathroom:<br>Main<br>Bathroom         | Tub/Shower         | D | None     | Possible leak from<br>shower into dining<br>room                                            | Image<br>Image<br>Image<br>Image<br>Image                                                                                                                                                                              |
| Bathroom:<br>Main<br>Bathroom         | Wall/Ceiling       | D | None     | Paint peeling on ceiling                                                                    | 🏝 Image                                                                                                                                                                                                                |
| Bathroom 2:<br>Powder Room            | Door/Knob/Lock     | D | None     | Knob loose                                                                                  | 🛃 Image                                                                                                                                                                                                                |
| Back<br>Yard/Exterior                 | Fence/Gate         | D | None     | Falling over                                                                                | 🚰 Image<br>🚰 Image                                                                                                                                                                                                     |
| Basement                              | Wall/Ceiling       | D | None     | Hole in wall                                                                                | 🛃 Image                                                                                                                                                                                                                |
| Front<br>Yard/Exterior                | Building Exterior  | D | None     | Bricks deteriorating                                                                        | 🛃 Image                                                                                                                                                                                                                |
| Front<br>Yard/Exterior                | Other              | D | None     | Doorbell broken                                                                             | 🛃 Image                                                                                                                                                                                                                |