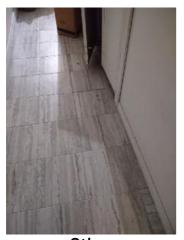

Flooring/Baseboard 2024-03-13 14:14:03 43.7761727, -79.5001623 Image

Range/Fan/Hood/Filter 2024-03-13 14:15:02 43.7761534, -79.5001625 Image

| Living Room:<br>Living/Dining Room |     | 💥 ACTION |                                 |
|------------------------------------|-----|----------|---------------------------------|
| Flooring/Baseboard                 | N   | None     |                                 |
| Light Fixture/Fan                  | N   | None     |                                 |
| Switch/Outlet                      | - S | None     |                                 |
| Wall/Ceiling                       | D - | None     | Leak in ceiling below<br>shower |
| Window Covering                    | - S | None     |                                 |
| Window/Lock/Screen                 | D - | None     | Screen ripped                   |

Flooring/Baseboard 2024-03-13 14:16:33 43.7761534, -79.5001625 Image

Image