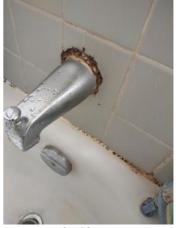

Window/Lock/Screen 2024-03-13 14:25:40 43.776169, -79.5002126 Image

| 🔰 Bathroom: Main<br>Bathroom |     | 🗙 ACTION |           |
|------------------------------|-----|----------|-----------|
| Cabinet/Counter/Shelving     | N   | None     |           |
| Door/Knob/Lock               | D - | None     | Loose     |
| Exhaust Fan                  | D - | None     | Very loud |
| Flooring/Baseboard           | N   | None     |           |
| Light Fixture                | N   | None     |           |
| Medicine Cabinet/Mirror      | - S | None     |           |
| Plumbing/Drain               | - S | None     |           |
| Shower Door/Rail/Curtain     | - S | None     |           |
| Sink/Faucet                  | - S | None     |           |
| Switch/Outlet                | - S | None     |           |
| Toilet                       | - S | None     |           |
| Toilet Paper Holder          | - S | None     |           |

Page 8 of 15

Report generated by zInspector

| <b>N</b> Bathroom: Main<br>Bathroom |     | 🗙 ACTION | 517                                        |
|-------------------------------------|-----|----------|--------------------------------------------|
| Towel Rack                          | - S | None     |                                            |
| Tub/Shower                          | D - | None     | Needs regrotting, leak<br>into living room |
| Wall/Ceiling                        | - S | None     |                                            |