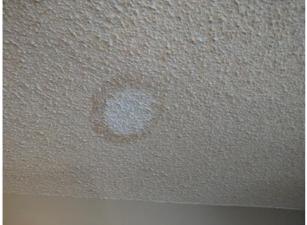

| IN AREA                               | P DETAIL           | ß | 🗙 ACTION |                                                                                             | 525<br>En Media                                                                                                                                                                                                        |
|---------------------------------------|--------------------|---|----------|---------------------------------------------------------------------------------------------|------------------------------------------------------------------------------------------------------------------------------------------------------------------------------------------------------------------------|
| Living Room:<br>Living/Dining<br>Room | Flooring/Baseboard | D | None     | Missing pieces scuff                                                                        | 🛃 Image                                                                                                                                                                                                                |
| Living Room:<br>Living/Dining<br>Room | Wall/Ceiling       | D | None     | Water damage on<br>wall by window / on<br>ceiling by window /<br>ceiling above<br>table**** | Image      Image |
| Living Room:<br>Living/Dining<br>Room | Window Covering    | D | None     | Damage of siop                                                                              | 🛃 Image                                                                                                                                                                                                                |
| Hallway/Stair<br>s: Hallway           | Wall/Ceiling       | D | None     | Peeling                                                                                     | 🛃 Image                                                                                                                                                                                                                |
| Bedroom:<br>Master<br>Bedroom         | Window Covering    | D | None     | Water damage on<br>sill                                                                     | 🖪 Image                                                                                                                                                                                                                |
| Bedroom 2:<br>Bedroom 1               | Window Covering    | D | None     | Damage on sill                                                                              | 🚰 Image<br>🚰 Image                                                                                                                                                                                                     |
| Bathroom:<br>Main<br>Bathroom         | Tub/Shower         | D | None     | Possible leak from<br>shower into dining<br>room                                            | Image<br>Image<br>Image<br>Image<br>Image                                                                                                                                                                              |
| Bathroom:<br>Main<br>Bathroom         | Wall/Ceiling       | D | None     | Paint peeling on ceiling                                                                    | 🏝 Image                                                                                                                                                                                                                |
| Bathroom 2:<br>Powder Room            | Door/Knob/Lock     | D | None     | Knob loose                                                                                  | 🛃 Image                                                                                                                                                                                                                |
| Back<br>Yard/Exterior                 | Fence/Gate         | D | None     | Falling over                                                                                | 🚰 Image<br>🚰 Image                                                                                                                                                                                                     |
| Basement                              | Wall/Ceiling       | D | None     | Hole in wall                                                                                | 🛃 Image                                                                                                                                                                                                                |
| Front<br>Yard/Exterior                | Building Exterior  | D | None     | Bricks deteriorating                                                                        | 🛃 Image                                                                                                                                                                                                                |
| Front<br>Yard/Exterior                | Other              | D | None     | Doorbell broken                                                                             | 🛃 Image                                                                                                                                                                                                                |