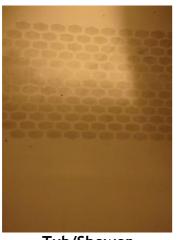

Window/Lock/Screen 2024-03-13 14:25:40 43.776169, -79.5002126 Image

| 🔰 Bathroom: Main<br>Bathroom |     | 🗙 ACTION |           |
|------------------------------|-----|----------|-----------|
| Cabinet/Counter/Shelving     | N   | None     |           |
| Door/Knob/Lock               | D - | None     | Loose     |
| Exhaust Fan                  | D - | None     | Very loud |
| Flooring/Baseboard           | N   | None     |           |
| Light Fixture                | N   | None     |           |
| Medicine Cabinet/Mirror      | - S | None     |           |
| Plumbing/Drain               | - S | None     |           |
| Shower Door/Rail/Curtain     | - S | None     |           |
| Sink/Faucet                  | - S | None     |           |
| Switch/Outlet                | - S | None     |           |
| Toilet                       | - S | None     |           |
| Toilet Paper Holder          | - S | None     |           |

Page 8 of 15

Report generated by zInspector

| <b>N</b> Bathroom: Main<br>Bathroom |     | 🗙 ACTION | 517                                        |
|-------------------------------------|-----|----------|--------------------------------------------|
| Towel Rack                          | - S | None     |                                            |
| Tub/Shower                          | D - | None     | Needs regrotting, leak<br>into living room |
| Wall/Ceiling                        | - S | None     |                                            |

Flooring/Baseboard 2024-03-13 14:28:16 43.7762093, -79.5002 Image

Tub/Shower 2024-03-13 14:29:57 (2) 43.7761555, -79.5001975 Image

Light Fixture 2024-03-13 14:28:22 43.7762093, -79.5002 Image

Tub/Shower 2024-03-13 14:29:59 43.7761555, -79.5001975 Image