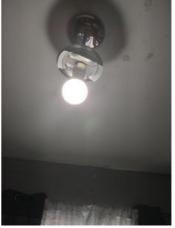

| Bedroom 3: Bedroom 2           | CONDITION | 🗙 ACTION |                     |
|--------------------------------|-----------|----------|---------------------|
| Closet/Door/Track/<br>Shelving | D -       | None     | No tracks on bottom |
| Door/Knob/Lock                 | - S       | None     |                     |
| Flooring/Baseboard             | N         | None     |                     |
| Light Fixture/Fan              | D -       | None     | cover missing       |
| Switch/Outlet                  | - S       | None     |                     |
| Wall/Ceiling                   | - S       | None     |                     |
| Window/Lock/Screen             | D -       | None     | Screen ripped       |