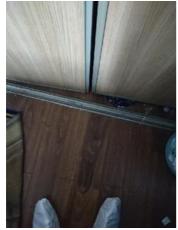

| IN AREA                               | P DETAIL           | ß | 🗙 ACTION |                                                                                             | 525<br>En Media                                                                                                                                                                                                        |
|---------------------------------------|--------------------|---|----------|---------------------------------------------------------------------------------------------|------------------------------------------------------------------------------------------------------------------------------------------------------------------------------------------------------------------------|
| Living Room:<br>Living/Dining<br>Room | Flooring/Baseboard | D | None     | Missing pieces scuff                                                                        | 🛃 Image                                                                                                                                                                                                                |
| Living Room:<br>Living/Dining<br>Room | Wall/Ceiling       | D | None     | Water damage on<br>wall by window / on<br>ceiling by window /<br>ceiling above<br>table**** | Image      Image |
| Living Room:<br>Living/Dining<br>Room | Window Covering    | D | None     | Damage of siop                                                                              | 🛃 Image                                                                                                                                                                                                                |
| Hallway/Stair<br>s: Hallway           | Wall/Ceiling       | D | None     | Peeling                                                                                     | 🛃 Image                                                                                                                                                                                                                |
| Bedroom:<br>Master<br>Bedroom         | Window Covering    | D | None     | Water damage on<br>sill                                                                     | 🖪 Image                                                                                                                                                                                                                |
| Bedroom 2:<br>Bedroom 1               | Window Covering    | D | None     | Damage on sill                                                                              | 🚰 Image<br>🚰 Image                                                                                                                                                                                                     |
| Bathroom:<br>Main<br>Bathroom         | Tub/Shower         | D | None     | Possible leak from<br>shower into dining<br>room                                            | Image<br>Image<br>Image<br>Image<br>Image                                                                                                                                                                              |
| Bathroom:<br>Main<br>Bathroom         | Wall/Ceiling       | D | None     | Paint peeling on ceiling                                                                    | 🏝 Image                                                                                                                                                                                                                |
| Bathroom 2:<br>Powder Room            | Door/Knob/Lock     | D | None     | Knob loose                                                                                  | 🛃 Image                                                                                                                                                                                                                |
| Back<br>Yard/Exterior                 | Fence/Gate         | D | None     | Falling over                                                                                | 🚰 Image<br>🚰 Image                                                                                                                                                                                                     |
| Basement                              | Wall/Ceiling       | D | None     | Hole in wall                                                                                | 🛃 Image                                                                                                                                                                                                                |
| Front<br>Yard/Exterior                | Building Exterior  | D | None     | Bricks deteriorating                                                                        | 🛃 Image                                                                                                                                                                                                                |
| Front<br>Yard/Exterior                | Other              | D | None     | Doorbell broken                                                                             | 🛃 Image                                                                                                                                                                                                                |

Page 5 of 15

Report generated by zInspector

| Living Room:<br>Living/Dining Room |     | 💥 ΑCTION | 529<br>COMMENTS                                                                          |
|------------------------------------|-----|----------|------------------------------------------------------------------------------------------|
| Wall/Ceiling                       | D - | None     | Water damage on wall by<br>window / on ceiling by<br>window / ceiling above<br>table**** |
| Window Covering                    | D - | None     | Damage of siop                                                                           |
| Window/Lock/Screen                 | - S | None     |                                                                                          |