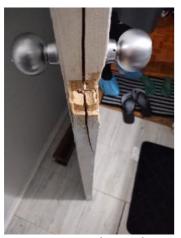

| is Condition Summary                              |                                |   |      |                              |                    |  |
|---------------------------------------------------|--------------------------------|---|------|------------------------------|--------------------|--|
| 🛍 AREA 🛛 🕈 DETAIL 🛛 🔒 💥 ACTION 🖓 COMMENTS 🖽 MEDIA |                                |   |      |                              |                    |  |
| Entry:<br>Entrance Area                           | Security/Screen<br>Door        | D | None | Missing                      | 🛃 Image<br>🛃 Image |  |
| Kitchen                                           | Range/Fan/Hood/<br>Filter      | D | None | Range hood doesn't<br>work   | 📩 Image            |  |
| Living Room:<br>Living/Dining<br>Room             | Wall/Ceiling                   | D | None | Leak in ceiling below shower | 📩 Image            |  |
| Living Room:<br>Living/Dining<br>Room             | Window/Lock/<br>Screen         | D | None | Screen ripped                | 📩 Image<br>📩 Image |  |
| Bedroom:<br>Master<br>Bedroom                     | Window/Lock/<br>Screen         | D | None | Screen ripped                | 🗗 Image            |  |
| Bedroom 2:<br>Bedroom 1                           | Closet/Door/Track/<br>Shelving | D | None | Off top track                | 🛃 Image            |  |

Page 1 of 15

Report generated by  $\mathbf{z} \mathsf{Inspector}$ 

| IN AREA                       | P DETAIL                       | l | 🗙 ΑCTION |                                                                       | 510<br>MEDIA       |
|-------------------------------|--------------------------------|---|----------|-----------------------------------------------------------------------|--------------------|
| Bedroom 2:<br>Bedroom 1       | Window/Lock/<br>Screen         | D | None     | Screen ripped                                                         | 🛃 Image            |
| Bedroom 3:<br>Bedroom 2       | Closet/Door/Track/<br>Shelving | D | None     | No tracks on bottom                                                   | 🛃 Image            |
| Bedroom 3:<br>Bedroom 2       | Light Fixture/Fan              | D | None     | cover missing                                                         | 🛃 Image            |
| Bedroom 3:<br>Bedroom 2       | Window/Lock/<br>Screen         | D | None     | Screen ripped                                                         | 🛃 Image            |
| Bathroom:<br>Main<br>Bathroom | Door/Knob/Lock                 | D | None     | Loose                                                                 | 🗗 Image            |
| Bathroom:<br>Main<br>Bathroom | Exhaust Fan                    | D | None     | Very loud                                                             | 🛃 Image<br>🛃 Image |
| Bathroom:<br>Main<br>Bathroom | Tub/Shower                     | D | None     | Needs regrotting,<br>leak into living room                            | 🛃 Image<br>🛃 Image |
| Bathroom 2:<br>Powder Room    | Flooring/Baseboard             | D | None     | Damaged from leak                                                     | 🖻 Image            |
| Back<br>Yard/Exterior         | Landscaping                    | D | None     | Lifting                                                               | 🛃 Image            |
| Back<br>Yard/Exterior         | Other                          | D | None     | Screen door off/<br>glass door hard to<br>open                        | 🛃 Image<br>🛃 Image |
| Basement                      | Switch/Outlet                  | D | None     | Missing switch to<br>basement / lights in<br>laundry room no<br>chain | 🗗 Image<br>🗗 Image |
| Front<br>Yard/Exterior        | Building Exterior              | D | None     | Bricks deteriorating                                                  | 🛃 Image<br>🛃 Image |
| Front<br>Yard/Exterior        | Light Fixture                  | D | None     | Broken                                                                | 🛃 Image            |
| Garage/Parki<br>ng: Driveway  | Other                          | D | None     | Door to garage off<br>hinge                                           | 🛃 Image            |