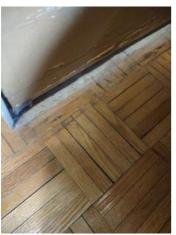

| is Condition Summary                              |                                |   |      |                              |                    |  |
|---------------------------------------------------|--------------------------------|---|------|------------------------------|--------------------|--|
| 🛍 AREA 🛛 🕈 DETAIL 🛛 🔒 💥 ACTION 🖓 COMMENTS 🖽 MEDIA |                                |   |      |                              |                    |  |
| Entry:<br>Entrance Area                           | Security/Screen<br>Door        | D | None | Missing                      | 🛃 Image<br>🛃 Image |  |
| Kitchen                                           | Range/Fan/Hood/<br>Filter      | D | None | Range hood doesn't<br>work   | 📩 Image            |  |
| Living Room:<br>Living/Dining<br>Room             | Wall/Ceiling                   | D | None | Leak in ceiling below shower | 📩 Image            |  |
| Living Room:<br>Living/Dining<br>Room             | Window/Lock/<br>Screen         | D | None | Screen ripped                | 📩 Image<br>📩 Image |  |
| Bedroom:<br>Master<br>Bedroom                     | Window/Lock/<br>Screen         | D | None | Screen ripped                | 🗗 Image            |  |
| Bedroom 2:<br>Bedroom 1                           | Closet/Door/Track/<br>Shelving | D | None | Off top track                | 🛃 Image            |  |

Flooring/Baseboard 2024-03-13 14:14:03 43.7761727, -79.5001623 Image

Range/Fan/Hood/Filter 2024-03-13 14:15:02 43.7761534, -79.5001625 Image

| Living Room:<br>Living/Dining Room |     | 💥 ACTION |                                 |
|------------------------------------|-----|----------|---------------------------------|
| Flooring/Baseboard                 | N   | None     |                                 |
| Light Fixture/Fan                  | N   | None     |                                 |
| Switch/Outlet                      | - S | None     |                                 |
| Wall/Ceiling                       | D - | None     | Leak in ceiling below<br>shower |
| Window Covering                    | - S | None     |                                 |
| Window/Lock/Screen                 | D - | None     | Screen ripped                   |