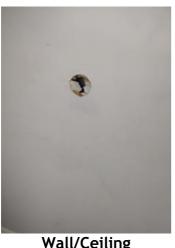

Flooring/Baseboard 2024-03-13 14:14:03 43.7761727, -79.5001623 Image

Range/Fan/Hood/Filter 2024-03-13 14:15:02 43.7761534, -79.5001625 Image

| Living Room:<br>Living/Dining Room |     | 💥 ACTION |                                 |
|------------------------------------|-----|----------|---------------------------------|
| Flooring/Baseboard                 | N   | None     |                                 |
| Light Fixture/Fan                  | N   | None     |                                 |
| Switch/Outlet                      | - S | None     |                                 |
| Wall/Ceiling                       | D - | None     | Leak in ceiling below<br>shower |
| Window Covering                    | - S | None     |                                 |
| Window/Lock/Screen                 | D - | None     | Screen ripped                   |

Flooring/Baseboard 2024-03-13 14:16:33 43.7761534, -79.5001625 Image

Image

#### Wall/Ceiling 2024-03-13 14:17:26 43.776171, -79.5001341 Image

| 🔰 Hallway/Stairs: Hallway | <b>&amp;</b> CONDITION | 💥 ACTION |  |
|---------------------------|------------------------|----------|--|
| Flooring/Baseboard        | N                      | None     |  |