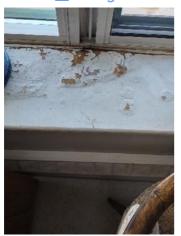

| IN AREA                               | P DETAIL           | ß | 🗙 ACTION |                                                                                             | 525<br>En Media                                                                                                                                                                                                        |
|---------------------------------------|--------------------|---|----------|---------------------------------------------------------------------------------------------|------------------------------------------------------------------------------------------------------------------------------------------------------------------------------------------------------------------------|
| Living Room:<br>Living/Dining<br>Room | Flooring/Baseboard | D | None     | Missing pieces scuff                                                                        | 🛃 Image                                                                                                                                                                                                                |
| Living Room:<br>Living/Dining<br>Room | Wall/Ceiling       | D | None     | Water damage on<br>wall by window / on<br>ceiling by window /<br>ceiling above<br>table**** | Image      Image |
| Living Room:<br>Living/Dining<br>Room | Window Covering    | D | None     | Damage of siop                                                                              | 🛃 Image                                                                                                                                                                                                                |
| Hallway/Stair<br>s: Hallway           | Wall/Ceiling       | D | None     | Peeling                                                                                     | 🛃 Image                                                                                                                                                                                                                |
| Bedroom:<br>Master<br>Bedroom         | Window Covering    | D | None     | Water damage on<br>sill                                                                     | 🖪 Image                                                                                                                                                                                                                |
| Bedroom 2:<br>Bedroom 1               | Window Covering    | D | None     | Damage on sill                                                                              | 🚰 Image<br>🚰 Image                                                                                                                                                                                                     |
| Bathroom:<br>Main<br>Bathroom         | Tub/Shower         | D | None     | Possible leak from<br>shower into dining<br>room                                            | Image<br>Image<br>Image<br>Image<br>Image                                                                                                                                                                              |
| Bathroom:<br>Main<br>Bathroom         | Wall/Ceiling       | D | None     | Paint peeling on ceiling                                                                    | 🏝 Image                                                                                                                                                                                                                |
| Bathroom 2:<br>Powder Room            | Door/Knob/Lock     | D | None     | Knob loose                                                                                  | 🛃 Image                                                                                                                                                                                                                |
| Back<br>Yard/Exterior                 | Fence/Gate         | D | None     | Falling over                                                                                | 🚰 Image<br>🚰 Image                                                                                                                                                                                                     |
| Basement                              | Wall/Ceiling       | D | None     | Hole in wall                                                                                | 🛃 Image                                                                                                                                                                                                                |
| Front<br>Yard/Exterior                | Building Exterior  | D | None     | Bricks deteriorating                                                                        | 🛃 Image                                                                                                                                                                                                                |
| Front<br>Yard/Exterior                | Other              | D | None     | Doorbell broken                                                                             | 🛃 Image                                                                                                                                                                                                                |

Page 5 of 15

Report generated by zInspector

| Living Room:<br>Living/Dining Room |     | 💥 ΑCTION | 529<br>COMMENTS                                                                          |
|------------------------------------|-----|----------|------------------------------------------------------------------------------------------|
| Wall/Ceiling                       | D - | None     | Water damage on wall by<br>window / on ceiling by<br>window / ceiling above<br>table**** |
| Window Covering                    | D - | None     | Damage of siop                                                                           |
| Window/Lock/Screen                 | - S | None     |                                                                                          |

Page 8 of 15

Report generated by zInspector

| Bedroom: Master<br>Bedroom |     | 🗙 ACTION | 532<br>Comments      |
|----------------------------|-----|----------|----------------------|
| Door/Knob/Lock             | - S | None     |                      |
| Flooring/Baseboard         | N   | None     |                      |
| Light Fixture/Fan          | - S | None     |                      |
| Switch/Outlet              | - S | None     |                      |
| Wall/Ceiling               | - S | None     |                      |
| Window Covering            | D - | None     | Water damage on sill |
| Window/Lock/Screen         | - S | None     |                      |

Flooring/Baseboard 2024-03-27 13:22:27 (2) 43.7758293, -79.5000155 Image

- - -

Window Covering 2024-03-27 13:23:04 (2) 43.7758293, -79.5000155 Image

| Bedroom 2: Bedroom 1           | CONDITION | 🗙 ACTION |                |
|--------------------------------|-----------|----------|----------------|
| Closet/Door/Track/<br>Shelving | - S       | None     |                |
| Door/Knob/Lock                 | - S       | None     |                |
| Flooring/Baseboard             | N         | None     |                |
| Light Fixture/Fan              | - S       | None     |                |
| Switch/Outlet                  | - S       | None     |                |
| Wall/Ceiling                   | - S       | None     |                |
| Window Covering                | D -       | None     | Damage on sill |
| Window/Lock/Screen             | - S       | None     |                |