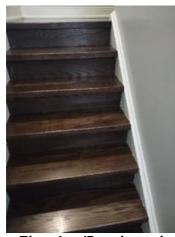

Flooring/Baseboard **1** 2024-03-13 14:23:31 **1** 43.7761521, -79.5001945 **1** Image

| 514 | 4 |
|-----|---|
|-----|---|

| N Stairs: Stairs |     | 💥 ACTION |  |
|------------------|-----|----------|--|
| Railing/Banister | - S | None     |  |