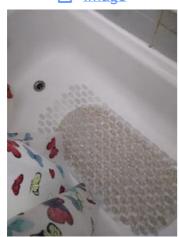

Window/Lock/Screen 2024-03-13 14:25:40 43.776169, -79.5002126 Image

| 🔰 Bathroom: Main<br>Bathroom |     | 🗙 ACTION |           |
|------------------------------|-----|----------|-----------|
| Cabinet/Counter/Shelving     | N   | None     |           |
| Door/Knob/Lock               | D - | None     | Loose     |
| Exhaust Fan                  | D - | None     | Very loud |
| Flooring/Baseboard           | N   | None     |           |
| Light Fixture                | N   | None     |           |
| Medicine Cabinet/Mirror      | - S | None     |           |
| Plumbing/Drain               | - S | None     |           |
| Shower Door/Rail/Curtain     | - S | None     |           |
| Sink/Faucet                  | - S | None     |           |
| Switch/Outlet                | - S | None     |           |
| Toilet                       | - S | None     |           |
| Toilet Paper Holder          | - S | None     |           |

Page 8 of 15

Report generated by zInspector

| <b>N</b> Bathroom: Main<br>Bathroom |     | 🗙 ACTION | 517                                        |
|-------------------------------------|-----|----------|--------------------------------------------|
| Towel Rack                          | - S | None     |                                            |
| Tub/Shower                          | D - | None     | Needs regrotting, leak<br>into living room |
| Wall/Ceiling                        | - S | None     |                                            |