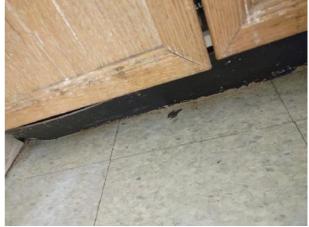

| is Condition Summary                              |                                |   |      |                              |                    |  |
|---------------------------------------------------|--------------------------------|---|------|------------------------------|--------------------|--|
| 🛍 AREA 🛛 🕈 DETAIL 🛛 🔒 💥 ACTION 🖓 COMMENTS 🖽 MEDIA |                                |   |      |                              |                    |  |
| Entry:<br>Entrance Area                           | Security/Screen<br>Door        | D | None | Missing                      | 🛃 Image<br>🛃 Image |  |
| Kitchen                                           | Range/Fan/Hood/<br>Filter      | D | None | Range hood doesn't<br>work   | 📩 Image            |  |
| Living Room:<br>Living/Dining<br>Room             | Wall/Ceiling                   | D | None | Leak in ceiling below shower | 📩 Image            |  |
| Living Room:<br>Living/Dining<br>Room             | Window/Lock/<br>Screen         | D | None | Screen ripped                | 📩 Image<br>📩 Image |  |
| Bedroom:<br>Master<br>Bedroom                     | Window/Lock/<br>Screen         | D | None | Screen ripped                | 🗗 Image            |  |
| Bedroom 2:<br>Bedroom 1                           | Closet/Door/Track/<br>Shelving | D | None | Off top track                | 🛃 Image            |  |

Page 1 of 15

Report generated by  $\mathbf{z} \mathsf{Inspector}$ 

| IN AREA                       | P DETAIL                       | l | 🗙 ΑCTION |                                                                       | 510<br>MEDIA       |
|-------------------------------|--------------------------------|---|----------|-----------------------------------------------------------------------|--------------------|
| Bedroom 2:<br>Bedroom 1       | Window/Lock/<br>Screen         | D | None     | Screen ripped                                                         | 🛃 Image            |
| Bedroom 3:<br>Bedroom 2       | Closet/Door/Track/<br>Shelving | D | None     | No tracks on bottom                                                   | 🛃 Image            |
| Bedroom 3:<br>Bedroom 2       | Light Fixture/Fan              | D | None     | cover missing                                                         | 🛃 Image            |
| Bedroom 3:<br>Bedroom 2       | Window/Lock/<br>Screen         | D | None     | Screen ripped                                                         | 🛃 Image            |
| Bathroom:<br>Main<br>Bathroom | Door/Knob/Lock                 | D | None     | Loose                                                                 | 🗗 Image            |
| Bathroom:<br>Main<br>Bathroom | Exhaust Fan                    | D | None     | Very loud                                                             | 🛃 Image<br>🛃 Image |
| Bathroom:<br>Main<br>Bathroom | Tub/Shower                     | D | None     | Needs regrotting,<br>leak into living room                            | 🛃 Image<br>🛃 Image |
| Bathroom 2:<br>Powder Room    | Flooring/Baseboard             | D | None     | Damaged from leak                                                     | 🖻 Image            |
| Back<br>Yard/Exterior         | Landscaping                    | D | None     | Lifting                                                               | 🛃 Image            |
| Back<br>Yard/Exterior         | Other                          | D | None     | Screen door off/<br>glass door hard to<br>open                        | 🛃 Image<br>🛃 Image |
| Basement                      | Switch/Outlet                  | D | None     | Missing switch to<br>basement / lights in<br>laundry room no<br>chain | 🗗 Image<br>🗗 Image |
| Front<br>Yard/Exterior        | Building Exterior              | D | None     | Bricks deteriorating                                                  | 🛃 Image<br>🛃 Image |
| Front<br>Yard/Exterior        | Light Fixture                  | D | None     | Broken                                                                | 🛃 Image            |
| Garage/Parki<br>ng: Driveway  | Other                          | D | None     | Door to garage off<br>hinge                                           | 🛃 Image            |