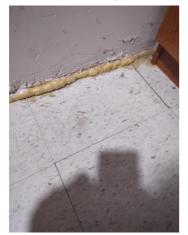

| IN AREA                               | P DETAIL           | ß | 🗙 ACTION |                                                                                             | 525<br>En Media                                                                                                                                                                                                        |
|---------------------------------------|--------------------|---|----------|---------------------------------------------------------------------------------------------|------------------------------------------------------------------------------------------------------------------------------------------------------------------------------------------------------------------------|
| Living Room:<br>Living/Dining<br>Room | Flooring/Baseboard | D | None     | Missing pieces scuff                                                                        | 🛃 Image                                                                                                                                                                                                                |
| Living Room:<br>Living/Dining<br>Room | Wall/Ceiling       | D | None     | Water damage on<br>wall by window / on<br>ceiling by window /<br>ceiling above<br>table**** | Image      Image |
| Living Room:<br>Living/Dining<br>Room | Window Covering    | D | None     | Damage of siop                                                                              | 🛃 Image                                                                                                                                                                                                                |
| Hallway/Stair<br>s: Hallway           | Wall/Ceiling       | D | None     | Peeling                                                                                     | 🛃 Image                                                                                                                                                                                                                |
| Bedroom:<br>Master<br>Bedroom         | Window Covering    | D | None     | Water damage on<br>sill                                                                     | 🖪 Image                                                                                                                                                                                                                |
| Bedroom 2:<br>Bedroom 1               | Window Covering    | D | None     | Damage on sill                                                                              | 🚰 Image<br>🚰 Image                                                                                                                                                                                                     |
| Bathroom:<br>Main<br>Bathroom         | Tub/Shower         | D | None     | Possible leak from<br>shower into dining<br>room                                            | Image<br>Image<br>Image<br>Image<br>Image                                                                                                                                                                              |
| Bathroom:<br>Main<br>Bathroom         | Wall/Ceiling       | D | None     | Paint peeling on ceiling                                                                    | 🏝 Image                                                                                                                                                                                                                |
| Bathroom 2:<br>Powder Room            | Door/Knob/Lock     | D | None     | Knob loose                                                                                  | 🛃 Image                                                                                                                                                                                                                |
| Back<br>Yard/Exterior                 | Fence/Gate         | D | None     | Falling over                                                                                | 🚰 Image<br>🚰 Image                                                                                                                                                                                                     |
| Basement                              | Wall/Ceiling       | D | None     | Hole in wall                                                                                | 🛃 Image                                                                                                                                                                                                                |
| Front<br>Yard/Exterior                | Building Exterior  | D | None     | Bricks deteriorating                                                                        | 🛃 Image                                                                                                                                                                                                                |
| Front<br>Yard/Exterior                | Other              | D | None     | Doorbell broken                                                                             | 🛃 Image                                                                                                                                                                                                                |

Page 5 of 15

Report generated by zInspector

| Living Room:<br>Living/Dining Room |     | 💥 ΑCTION | 529<br>COMMENTS                                                                          |
|------------------------------------|-----|----------|------------------------------------------------------------------------------------------|
| Wall/Ceiling                       | D - | None     | Water damage on wall by<br>window / on ceiling by<br>window / ceiling above<br>table**** |
| Window Covering                    | D - | None     | Damage of siop                                                                           |
| Window/Lock/Screen                 | - S | None     |                                                                                          |