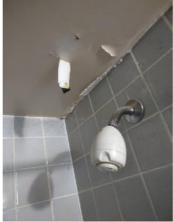

Window/Lock/Screen 2024-03-13 14:25:40 43.776169, -79.5002126 Image

| 🔰 Bathroom: Main<br>Bathroom |     | 🗙 ACTION |           |
|------------------------------|-----|----------|-----------|
| Cabinet/Counter/Shelving     | N   | None     |           |
| Door/Knob/Lock               | D - | None     | Loose     |
| Exhaust Fan                  | D - | None     | Very loud |
| Flooring/Baseboard           | N   | None     |           |
| Light Fixture                | N   | None     |           |
| Medicine Cabinet/Mirror      | - S | None     |           |
| Plumbing/Drain               | - S | None     |           |
| Shower Door/Rail/Curtain     | - S | None     |           |
| Sink/Faucet                  | - S | None     |           |
| Switch/Outlet                | - S | None     |           |
| Toilet                       | - S | None     |           |
| Toilet Paper Holder          | - S | None     |           |

Page 8 of 15

Report generated by zInspector

| <b>N</b> Bathroom: Main<br>Bathroom |     | 🗙 ACTION | 517                                        |
|-------------------------------------|-----|----------|--------------------------------------------|
| Towel Rack                          | - S | None     |                                            |
| Tub/Shower                          | D - | None     | Needs regrotting, leak<br>into living room |
| Wall/Ceiling                        | - S | None     |                                            |