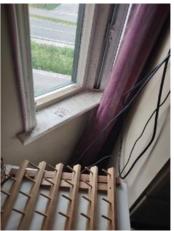

| IN AREA                               | P DETAIL           | ß | 🗙 ACTION |                                                                                             | 525<br>En Media                                                                                                                                                                                                        |
|---------------------------------------|--------------------|---|----------|---------------------------------------------------------------------------------------------|------------------------------------------------------------------------------------------------------------------------------------------------------------------------------------------------------------------------|
| Living Room:<br>Living/Dining<br>Room | Flooring/Baseboard | D | None     | Missing pieces scuff                                                                        | 🛃 Image                                                                                                                                                                                                                |
| Living Room:<br>Living/Dining<br>Room | Wall/Ceiling       | D | None     | Water damage on<br>wall by window / on<br>ceiling by window /<br>ceiling above<br>table**** | Image      Image |
| Living Room:<br>Living/Dining<br>Room | Window Covering    | D | None     | Damage of siop                                                                              | 🛃 Image                                                                                                                                                                                                                |
| Hallway/Stair<br>s: Hallway           | Wall/Ceiling       | D | None     | Peeling                                                                                     | 🛃 Image                                                                                                                                                                                                                |
| Bedroom:<br>Master<br>Bedroom         | Window Covering    | D | None     | Water damage on<br>sill                                                                     | 🖪 Image                                                                                                                                                                                                                |
| Bedroom 2:<br>Bedroom 1               | Window Covering    | D | None     | Damage on sill                                                                              | 🚰 Image<br>🚰 Image                                                                                                                                                                                                     |
| Bathroom:<br>Main<br>Bathroom         | Tub/Shower         | D | None     | Possible leak from<br>shower into dining<br>room                                            | Image<br>Image<br>Image<br>Image<br>Image                                                                                                                                                                              |
| Bathroom:<br>Main<br>Bathroom         | Wall/Ceiling       | D | None     | Paint peeling on ceiling                                                                    | 🏝 Image                                                                                                                                                                                                                |
| Bathroom 2:<br>Powder Room            | Door/Knob/Lock     | D | None     | Knob loose                                                                                  | 🛃 Image                                                                                                                                                                                                                |
| Back<br>Yard/Exterior                 | Fence/Gate         | D | None     | Falling over                                                                                | 🚰 Image<br>🚰 Image                                                                                                                                                                                                     |
| Basement                              | Wall/Ceiling       | D | None     | Hole in wall                                                                                | 🛃 Image                                                                                                                                                                                                                |
| Front<br>Yard/Exterior                | Building Exterior  | D | None     | Bricks deteriorating                                                                        | 🛃 Image                                                                                                                                                                                                                |
| Front<br>Yard/Exterior                | Other              | D | None     | Doorbell broken                                                                             | 🛃 Image                                                                                                                                                                                                                |