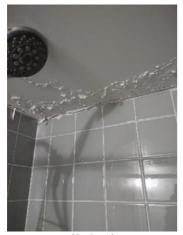

Window/Lock/Screen 2024-03-13 14:25:40 43.776169, -79.5002126 Image

| 🔰 Bathroom: Main<br>Bathroom |     | 🗙 ACTION |           |
|------------------------------|-----|----------|-----------|
| Cabinet/Counter/Shelving     | N   | None     |           |
| Door/Knob/Lock               | D - | None     | Loose     |
| Exhaust Fan                  | D - | None     | Very loud |
| Flooring/Baseboard           | N   | None     |           |
| Light Fixture                | N   | None     |           |
| Medicine Cabinet/Mirror      | - S | None     |           |
| Plumbing/Drain               | - S | None     |           |
| Shower Door/Rail/Curtain     | - S | None     |           |
| Sink/Faucet                  | - S | None     |           |
| Switch/Outlet                | - S | None     |           |
| Toilet                       | - S | None     |           |
| Toilet Paper Holder          | - S | None     |           |

Page 8 of 15

Report generated by zInspector

| <b>N</b> Bathroom: Main<br>Bathroom |     | 🗙 ACTION | 517                                        |
|-------------------------------------|-----|----------|--------------------------------------------|
| Towel Rack                          | - S | None     |                                            |
| Tub/Shower                          | D - | None     | Needs regrotting, leak<br>into living room |
| Wall/Ceiling                        | - S | None     |                                            |

Cabinet/Counter/Shelving 2024-03-13 14:29:08 43.7761555, -79.5001975 Image

Exhaust Fan 2024-03-13 14:28:08 43.7762093, -79.5002 Image

\_ . .

Door/Knob/Lock 2024-03-13 14:27:55 43.7762093, -79.5002 Image

Exhaust Fan 2024-03-13 14:28:44 (2) 43.7761555, -79.5001975 Ellmage

Flooring/Baseboard 2024-03-13 14:28:16 43.7762093, -79.5002 Image

Tub/Shower 2024-03-13 14:29:57 (2) 43.7761555, -79.5001975 Image

Light Fixture 2024-03-13 14:28:22 43.7762093, -79.5002 Image

Tub/Shower 2024-03-13 14:29:59 43.7761555, -79.5001975 Image