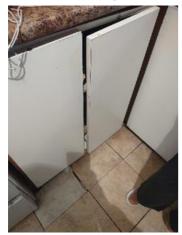

| is Condition Summary                              |                                |   |      |                              |                    |  |
|---------------------------------------------------|--------------------------------|---|------|------------------------------|--------------------|--|
| 🛍 AREA 🛛 🕈 DETAIL 🛛 🔒 💥 ACTION 🖓 COMMENTS 🖽 MEDIA |                                |   |      |                              |                    |  |
| Entry:<br>Entrance Area                           | Security/Screen<br>Door        | D | None | Missing                      | 🛃 Image<br>🛃 Image |  |
| Kitchen                                           | Range/Fan/Hood/<br>Filter      | D | None | Range hood doesn't<br>work   | 📩 Image            |  |
| Living Room:<br>Living/Dining<br>Room             | Wall/Ceiling                   | D | None | Leak in ceiling below shower | 📩 Image            |  |
| Living Room:<br>Living/Dining<br>Room             | Window/Lock/<br>Screen         | D | None | Screen ripped                | 📩 Image<br>📩 Image |  |
| Bedroom:<br>Master<br>Bedroom                     | Window/Lock/<br>Screen         | D | None | Screen ripped                | 🗗 Image            |  |
| Bedroom 2:<br>Bedroom 1                           | Closet/Door/Track/<br>Shelving | D | None | Off top track                | 🛃 Image            |  |

| Bedroom 3: Bedroom 2           | CONDITION | 🗙 ACTION |                     |
|--------------------------------|-----------|----------|---------------------|
| Closet/Door/Track/<br>Shelving | D -       | None     | No tracks on bottom |
| Door/Knob/Lock                 | - S       | None     |                     |
| Flooring/Baseboard             | N         | None     |                     |
| Light Fixture/Fan              | D -       | None     | cover missing       |
| Switch/Outlet                  | - S       | None     |                     |
| Wall/Ceiling                   | - S       | None     |                     |
| Window/Lock/Screen             | D -       | None     | Screen ripped       |

Closet/Door/Track/Shelving 2024-03-13 14:26:36 43.7762093, -79.5002 Image

Light Fixture/Fan 2024-03-13 14:26:08 43.776169, -79.5002126 Image

Flooring/Baseboard 2024-03-13 14:26:13 43.7762093, -79.5002 Image