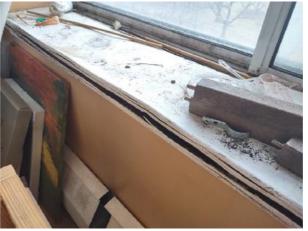

| IN AREA                               | P DETAIL           | ß | 🗙 ACTION |                                                                                             | 525<br>En Media                                                                                                                                                                                                        |
|---------------------------------------|--------------------|---|----------|---------------------------------------------------------------------------------------------|------------------------------------------------------------------------------------------------------------------------------------------------------------------------------------------------------------------------|
| Living Room:<br>Living/Dining<br>Room | Flooring/Baseboard | D | None     | Missing pieces scuff                                                                        | 🛃 Image                                                                                                                                                                                                                |
| Living Room:<br>Living/Dining<br>Room | Wall/Ceiling       | D | None     | Water damage on<br>wall by window / on<br>ceiling by window /<br>ceiling above<br>table**** | Image      Image |
| Living Room:<br>Living/Dining<br>Room | Window Covering    | D | None     | Damage of siop                                                                              | 🛃 Image                                                                                                                                                                                                                |
| Hallway/Stair<br>s: Hallway           | Wall/Ceiling       | D | None     | Peeling                                                                                     | 🛃 Image                                                                                                                                                                                                                |
| Bedroom:<br>Master<br>Bedroom         | Window Covering    | D | None     | Water damage on<br>sill                                                                     | 🖪 Image                                                                                                                                                                                                                |
| Bedroom 2:<br>Bedroom 1               | Window Covering    | D | None     | Damage on sill                                                                              | 🚰 Image<br>🚰 Image                                                                                                                                                                                                     |
| Bathroom:<br>Main<br>Bathroom         | Tub/Shower         | D | None     | Possible leak from<br>shower into dining<br>room                                            | Image<br>Image<br>Image<br>Image<br>Image                                                                                                                                                                              |
| Bathroom:<br>Main<br>Bathroom         | Wall/Ceiling       | D | None     | Paint peeling on ceiling                                                                    | 🏝 Image                                                                                                                                                                                                                |
| Bathroom 2:<br>Powder Room            | Door/Knob/Lock     | D | None     | Knob loose                                                                                  | 🛃 Image                                                                                                                                                                                                                |
| Back<br>Yard/Exterior                 | Fence/Gate         | D | None     | Falling over                                                                                | 🚰 Image<br>🚰 Image                                                                                                                                                                                                     |
| Basement                              | Wall/Ceiling       | D | None     | Hole in wall                                                                                | 🛃 Image                                                                                                                                                                                                                |
| Front<br>Yard/Exterior                | Building Exterior  | D | None     | Bricks deteriorating                                                                        | 🛃 Image                                                                                                                                                                                                                |
| Front<br>Yard/Exterior                | Other              | D | None     | Doorbell broken                                                                             | 🛃 Image                                                                                                                                                                                                                |

Page 5 of 15

Report generated by zInspector

| Living Room:<br>Living/Dining Room |     | 💥 ΑCTION | 529<br>COMMENTS                                                                          |
|------------------------------------|-----|----------|------------------------------------------------------------------------------------------|
| Wall/Ceiling                       | D - | None     | Water damage on wall by<br>window / on ceiling by<br>window / ceiling above<br>table**** |
| Window Covering                    | D - | None     | Damage of siop                                                                           |
| Window/Lock/Screen                 | - S | None     |                                                                                          |

Flooring/Baseboard 2024-03-27 13:22:27 (2) 43.7758293, -79.5000155 Image

- - -

Window Covering 2024-03-27 13:23:04 (2) 43.7758293, -79.5000155 Image

| Bedroom 2: Bedroom 1           | CONDITION | 🗙 ACTION |                |
|--------------------------------|-----------|----------|----------------|
| Closet/Door/Track/<br>Shelving | - S       | None     |                |
| Door/Knob/Lock                 | - S       | None     |                |
| Flooring/Baseboard             | N         | None     |                |
| Light Fixture/Fan              | - S       | None     |                |
| Switch/Outlet                  | - S       | None     |                |
| Wall/Ceiling                   | - S       | None     |                |
| Window Covering                | D -       | None     | Damage on sill |
| Window/Lock/Screen             | - S       | None     |                |