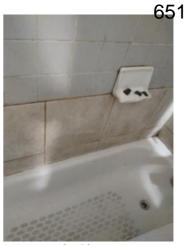

Window/Lock/Screen 2024-03-13 14:25:40 43.776169, -79.5002126 Image

| 🔰 Bathroom: Main<br>Bathroom |     | 🗙 ACTION |           |
|------------------------------|-----|----------|-----------|
| Cabinet/Counter/Shelving     | N   | None     |           |
| Door/Knob/Lock               | D - | None     | Loose     |
| Exhaust Fan                  | D - | None     | Very loud |
| Flooring/Baseboard           | N   | None     |           |
| Light Fixture                | N   | None     |           |
| Medicine Cabinet/Mirror      | - S | None     |           |
| Plumbing/Drain               | - S | None     |           |
| Shower Door/Rail/Curtain     | - S | None     |           |
| Sink/Faucet                  | - S | None     |           |
| Switch/Outlet                | - S | None     |           |
| Toilet                       | - S | None     |           |
| Toilet Paper Holder          | - S | None     |           |

Page 8 of 15

Report generated by zInspector

| <b>N</b> Bathroom: Main<br>Bathroom |     | 🗙 ACTION | 517                                        |
|-------------------------------------|-----|----------|--------------------------------------------|
| Towel Rack                          | - S | None     |                                            |
| Tub/Shower                          | D - | None     | Needs regrotting, leak<br>into living room |
| Wall/Ceiling                        | - S | None     |                                            |

Cabinet/Counter/Shelving 2024-03-13 14:29:08 43.7761555, -79.5001975 Image

Exhaust Fan 2024-03-13 14:28:08 43.7762093, -79.5002 Image

\_ . .

Door/Knob/Lock 2024-03-13 14:27:55 43.7762093, -79.5002 Image

Exhaust Fan 2024-03-13 14:28:44 (2) 43.7761555, -79.5001975 Ellmage

Flooring/Baseboard 2024-03-13 14:28:16 43.7762093, -79.5002 Image

Tub/Shower 2024-03-13 14:29:57 (2) 43.7761555, -79.5001975 Image

Light Fixture 2024-03-13 14:28:22 43.7762093, -79.5002 Image

Tub/Shower 2024-03-13 14:29:59 43.7761555, -79.5001975 Image