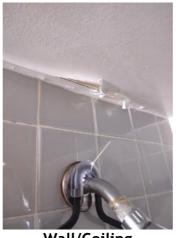

| IN AREA                               | P DETAIL           | ß | 🗙 ACTION |                                                                                             | 525<br>En Media                                                                                                                                                                                                        |
|---------------------------------------|--------------------|---|----------|---------------------------------------------------------------------------------------------|------------------------------------------------------------------------------------------------------------------------------------------------------------------------------------------------------------------------|
| Living Room:<br>Living/Dining<br>Room | Flooring/Baseboard | D | None     | Missing pieces scuff                                                                        | 🛃 Image                                                                                                                                                                                                                |
| Living Room:<br>Living/Dining<br>Room | Wall/Ceiling       | D | None     | Water damage on<br>wall by window / on<br>ceiling by window /<br>ceiling above<br>table**** | Image      Image |
| Living Room:<br>Living/Dining<br>Room | Window Covering    | D | None     | Damage of siop                                                                              | 🛃 Image                                                                                                                                                                                                                |
| Hallway/Stair<br>s: Hallway           | Wall/Ceiling       | D | None     | Peeling                                                                                     | 🛃 Image                                                                                                                                                                                                                |
| Bedroom:<br>Master<br>Bedroom         | Window Covering    | D | None     | Water damage on<br>sill                                                                     | 🖪 Image                                                                                                                                                                                                                |
| Bedroom 2:<br>Bedroom 1               | Window Covering    | D | None     | Damage on sill                                                                              | 🚰 Image<br>🚰 Image                                                                                                                                                                                                     |
| Bathroom:<br>Main<br>Bathroom         | Tub/Shower         | D | None     | Possible leak from<br>shower into dining<br>room                                            | Image<br>Image<br>Image<br>Image<br>Image                                                                                                                                                                              |
| Bathroom:<br>Main<br>Bathroom         | Wall/Ceiling       | D | None     | Paint peeling on ceiling                                                                    | 🏝 Image                                                                                                                                                                                                                |
| Bathroom 2:<br>Powder Room            | Door/Knob/Lock     | D | None     | Knob loose                                                                                  | 🛃 Image                                                                                                                                                                                                                |
| Back<br>Yard/Exterior                 | Fence/Gate         | D | None     | Falling over                                                                                | 🚰 Image<br>🚰 Image                                                                                                                                                                                                     |
| Basement                              | Wall/Ceiling       | D | None     | Hole in wall                                                                                | 🛃 Image                                                                                                                                                                                                                |
| Front<br>Yard/Exterior                | Building Exterior  | D | None     | Bricks deteriorating                                                                        | 🛃 Image                                                                                                                                                                                                                |
| Front<br>Yard/Exterior                | Other              | D | None     | Doorbell broken                                                                             | 🛃 Image                                                                                                                                                                                                                |

Page 5 of 15

Report generated by zInspector

| Living Room:<br>Living/Dining Room |     | 💥 ΑCTION | 529<br>COMMENTS                                                                          |
|------------------------------------|-----|----------|------------------------------------------------------------------------------------------|
| Wall/Ceiling                       | D - | None     | Water damage on wall by<br>window / on ceiling by<br>window / ceiling above<br>table**** |
| Window Covering                    | D - | None     | Damage of siop                                                                           |
| Window/Lock/Screen                 | - S | None     |                                                                                          |