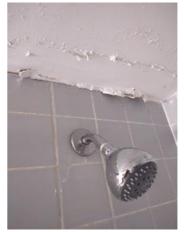

| IN AREA                               | P DETAIL           | ß | 🗙 ACTION |                                                                                             | 525<br>En Media                                                                                                                                                                                                        |
|---------------------------------------|--------------------|---|----------|---------------------------------------------------------------------------------------------|------------------------------------------------------------------------------------------------------------------------------------------------------------------------------------------------------------------------|
| Living Room:<br>Living/Dining<br>Room | Flooring/Baseboard | D | None     | Missing pieces scuff                                                                        | 🛃 Image                                                                                                                                                                                                                |
| Living Room:<br>Living/Dining<br>Room | Wall/Ceiling       | D | None     | Water damage on<br>wall by window / on<br>ceiling by window /<br>ceiling above<br>table**** | Image      Image |
| Living Room:<br>Living/Dining<br>Room | Window Covering    | D | None     | Damage of siop                                                                              | 🛃 Image                                                                                                                                                                                                                |
| Hallway/Stair<br>s: Hallway           | Wall/Ceiling       | D | None     | Peeling                                                                                     | 🛃 Image                                                                                                                                                                                                                |
| Bedroom:<br>Master<br>Bedroom         | Window Covering    | D | None     | Water damage on<br>sill                                                                     | 🖪 Image                                                                                                                                                                                                                |
| Bedroom 2:<br>Bedroom 1               | Window Covering    | D | None     | Damage on sill                                                                              | 🚰 Image<br>🚰 Image                                                                                                                                                                                                     |
| Bathroom:<br>Main<br>Bathroom         | Tub/Shower         | D | None     | Possible leak from<br>shower into dining<br>room                                            | Image<br>Image<br>Image<br>Image<br>Image                                                                                                                                                                              |
| Bathroom:<br>Main<br>Bathroom         | Wall/Ceiling       | D | None     | Paint peeling on ceiling                                                                    | 🏝 Image                                                                                                                                                                                                                |
| Bathroom 2:<br>Powder Room            | Door/Knob/Lock     | D | None     | Knob loose                                                                                  | 🛃 Image                                                                                                                                                                                                                |
| Back<br>Yard/Exterior                 | Fence/Gate         | D | None     | Falling over                                                                                | 🚰 Image<br>🚰 Image                                                                                                                                                                                                     |
| Basement                              | Wall/Ceiling       | D | None     | Hole in wall                                                                                | 🛃 Image                                                                                                                                                                                                                |
| Front<br>Yard/Exterior                | Building Exterior  | D | None     | Bricks deteriorating                                                                        | 🛃 Image                                                                                                                                                                                                                |
| Front<br>Yard/Exterior                | Other              | D | None     | Doorbell broken                                                                             | 🛃 Image                                                                                                                                                                                                                |

Wall/Ceiling 2024-03-27 13:15:59 43.7758613, -79.4999075 Image

| I Living Room:<br>Living/Dining Room |     | 🗙 ACTION |                      |
|--------------------------------------|-----|----------|----------------------|
| Flooring/Baseboard                   | D - | None     | Missing pieces scuff |
| Light Fixture/Fan                    | - S | None     |                      |

Page 5 of 15

Report generated by zInspector

| Living Room:<br>Living/Dining Room |     | 💥 ΑCTION | 529<br>COMMENTS                                                                          |
|------------------------------------|-----|----------|------------------------------------------------------------------------------------------|
| Wall/Ceiling                       | D - | None     | Water damage on wall by<br>window / on ceiling by<br>window / ceiling above<br>table**** |
| Window Covering                    | D - | None     | Damage of siop                                                                           |
| Window/Lock/Screen                 | - S | None     |                                                                                          |