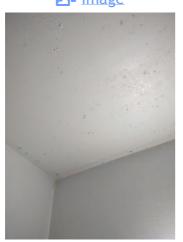

| IN AREA                               | P DETAIL           | ß | 🗙 ACTION |                                                                                             | 525<br>En Media                                                                                                                                                                                                        |
|---------------------------------------|--------------------|---|----------|---------------------------------------------------------------------------------------------|------------------------------------------------------------------------------------------------------------------------------------------------------------------------------------------------------------------------|
| Living Room:<br>Living/Dining<br>Room | Flooring/Baseboard | D | None     | Missing pieces scuff                                                                        | 🛃 Image                                                                                                                                                                                                                |
| Living Room:<br>Living/Dining<br>Room | Wall/Ceiling       | D | None     | Water damage on<br>wall by window / on<br>ceiling by window /<br>ceiling above<br>table**** | Image      Image |
| Living Room:<br>Living/Dining<br>Room | Window Covering    | D | None     | Damage of siop                                                                              | 🛃 Image                                                                                                                                                                                                                |
| Hallway/Stair<br>s: Hallway           | Wall/Ceiling       | D | None     | Peeling                                                                                     | 🛃 Image                                                                                                                                                                                                                |
| Bedroom:<br>Master<br>Bedroom         | Window Covering    | D | None     | Water damage on<br>sill                                                                     | 🖪 Image                                                                                                                                                                                                                |
| Bedroom 2:<br>Bedroom 1               | Window Covering    | D | None     | Damage on sill                                                                              | 🚰 Image<br>🚰 Image                                                                                                                                                                                                     |
| Bathroom:<br>Main<br>Bathroom         | Tub/Shower         | D | None     | Possible leak from<br>shower into dining<br>room                                            | Image<br>Image<br>Image<br>Image<br>Image                                                                                                                                                                              |
| Bathroom:<br>Main<br>Bathroom         | Wall/Ceiling       | D | None     | Paint peeling on ceiling                                                                    | 🏝 Image                                                                                                                                                                                                                |
| Bathroom 2:<br>Powder Room            | Door/Knob/Lock     | D | None     | Knob loose                                                                                  | 🛃 Image                                                                                                                                                                                                                |
| Back<br>Yard/Exterior                 | Fence/Gate         | D | None     | Falling over                                                                                | 🚰 Image<br>🚰 Image                                                                                                                                                                                                     |
| Basement                              | Wall/Ceiling       | D | None     | Hole in wall                                                                                | 🛃 Image                                                                                                                                                                                                                |
| Front<br>Yard/Exterior                | Building Exterior  | D | None     | Bricks deteriorating                                                                        | 🛃 Image                                                                                                                                                                                                                |
| Front<br>Yard/Exterior                | Other              | D | None     | Doorbell broken                                                                             | 🛃 Image                                                                                                                                                                                                                |