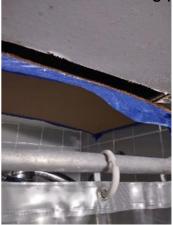

| is Condition Summary                              |                                |   |      |                              |                    |  |
|---------------------------------------------------|--------------------------------|---|------|------------------------------|--------------------|--|
| 🛍 AREA 🛛 🕈 DETAIL 🛛 🔒 💥 ACTION 🖓 COMMENTS 🖽 MEDIA |                                |   |      |                              |                    |  |
| Entry:<br>Entrance Area                           | Security/Screen<br>Door        | D | None | Missing                      | 🛃 Image<br>🛃 Image |  |
| Kitchen                                           | Range/Fan/Hood/<br>Filter      | D | None | Range hood doesn't<br>work   | 📩 Image            |  |
| Living Room:<br>Living/Dining<br>Room             | Wall/Ceiling                   | D | None | Leak in ceiling below shower | 📩 Image            |  |
| Living Room:<br>Living/Dining<br>Room             | Window/Lock/<br>Screen         | D | None | Screen ripped                | 📩 Image<br>📩 Image |  |
| Bedroom:<br>Master<br>Bedroom                     | Window/Lock/<br>Screen         | D | None | Screen ripped                | 🗗 Image            |  |
| Bedroom 2:<br>Bedroom 1                           | Closet/Door/Track/<br>Shelving | D | None | Off top track                | 🛃 Image            |  |

Flooring/Baseboard 2024-03-13 14:14:03 43.7761727, -79.5001623 Image

Range/Fan/Hood/Filter 2024-03-13 14:15:02 43.7761534, -79.5001625 Image

| Living Room:<br>Living/Dining Room |     | 💥 ACTION |                                 |
|------------------------------------|-----|----------|---------------------------------|
| Flooring/Baseboard                 | N   | None     |                                 |
| Light Fixture/Fan                  | N   | None     |                                 |
| Switch/Outlet                      | - S | None     |                                 |
| Wall/Ceiling                       | D - | None     | Leak in ceiling below<br>shower |
| Window Covering                    | - S | None     |                                 |
| Window/Lock/Screen                 | D - | None     | Screen ripped                   |

#### Wall/Ceiling 2024-03-13 14:17:26 43.776171, -79.5001341 Image

| 🔰 Hallway/Stairs: Hallway | <b>&amp;</b> CONDITION | 💥 ACTION |  |
|---------------------------|------------------------|----------|--|
| Flooring/Baseboard        | N                      | None     |  |