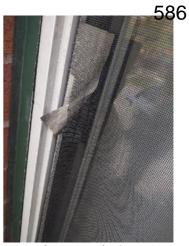

| is Condition Summary                              |                                |   |      |                              |                    |  |
|---------------------------------------------------|--------------------------------|---|------|------------------------------|--------------------|--|
| 🛍 AREA 🛛 🕈 DETAIL 🛛 🔒 💥 ACTION 🖓 COMMENTS 🖽 MEDIA |                                |   |      |                              |                    |  |
| Entry:<br>Entrance Area                           | Security/Screen<br>Door        | D | None | Missing                      | 🛃 Image<br>🛃 Image |  |
| Kitchen                                           | Range/Fan/Hood/<br>Filter      | D | None | Range hood doesn't<br>work   | 📩 Image            |  |
| Living Room:<br>Living/Dining<br>Room             | Wall/Ceiling                   | D | None | Leak in ceiling below shower | 📩 Image            |  |
| Living Room:<br>Living/Dining<br>Room             | Window/Lock/<br>Screen         | D | None | Screen ripped                | 📩 Image<br>📩 Image |  |
| Bedroom:<br>Master<br>Bedroom                     | Window/Lock/<br>Screen         | D | None | Screen ripped                | 🗗 Image            |  |
| Bedroom 2:<br>Bedroom 1                           | Closet/Door/Track/<br>Shelving | D | None | Off top track                | 🛃 Image            |  |

Flooring/Baseboard 2024-03-13 14:14:03 43.7761727, -79.5001623 Image

Range/Fan/Hood/Filter 2024-03-13 14:15:02 43.7761534, -79.5001625 Image

| Living Room:<br>Living/Dining Room |     | 💥 ACTION |                                 |
|------------------------------------|-----|----------|---------------------------------|
| Flooring/Baseboard                 | N   | None     |                                 |
| Light Fixture/Fan                  | N   | None     |                                 |
| Switch/Outlet                      | - S | None     |                                 |
| Wall/Ceiling                       | D - | None     | Leak in ceiling below<br>shower |
| Window Covering                    | - S | None     |                                 |
| Window/Lock/Screen                 | D - | None     | Screen ripped                   |