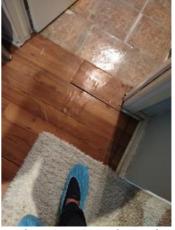

| IN AREA                               | P DETAIL           | ß | 🗙 ACTION |                                                                                             | 525<br>En Media                                                                                                                                                                                                        |
|---------------------------------------|--------------------|---|----------|---------------------------------------------------------------------------------------------|------------------------------------------------------------------------------------------------------------------------------------------------------------------------------------------------------------------------|
| Living Room:<br>Living/Dining<br>Room | Flooring/Baseboard | D | None     | Missing pieces scuff                                                                        | 🛃 Image                                                                                                                                                                                                                |
| Living Room:<br>Living/Dining<br>Room | Wall/Ceiling       | D | None     | Water damage on<br>wall by window / on<br>ceiling by window /<br>ceiling above<br>table**** | Image      Image |
| Living Room:<br>Living/Dining<br>Room | Window Covering    | D | None     | Damage of siop                                                                              | 🛃 Image                                                                                                                                                                                                                |
| Hallway/Stair<br>s: Hallway           | Wall/Ceiling       | D | None     | Peeling                                                                                     | 🛃 Image                                                                                                                                                                                                                |
| Bedroom:<br>Master<br>Bedroom         | Window Covering    | D | None     | Water damage on<br>sill                                                                     | 🖪 Image                                                                                                                                                                                                                |
| Bedroom 2:<br>Bedroom 1               | Window Covering    | D | None     | Damage on sill                                                                              | 🚰 Image<br>🚰 Image                                                                                                                                                                                                     |
| Bathroom:<br>Main<br>Bathroom         | Tub/Shower         | D | None     | Possible leak from<br>shower into dining<br>room                                            | Image<br>Image<br>Image<br>Image<br>Image                                                                                                                                                                              |
| Bathroom:<br>Main<br>Bathroom         | Wall/Ceiling       | D | None     | Paint peeling on ceiling                                                                    | 🏝 Image                                                                                                                                                                                                                |
| Bathroom 2:<br>Powder Room            | Door/Knob/Lock     | D | None     | Knob loose                                                                                  | 🛃 Image                                                                                                                                                                                                                |
| Back<br>Yard/Exterior                 | Fence/Gate         | D | None     | Falling over                                                                                | 🚰 Image<br>🚰 Image                                                                                                                                                                                                     |
| Basement                              | Wall/Ceiling       | D | None     | Hole in wall                                                                                | 🛃 Image                                                                                                                                                                                                                |
| Front<br>Yard/Exterior                | Building Exterior  | D | None     | Bricks deteriorating                                                                        | 🛃 Image                                                                                                                                                                                                                |
| Front<br>Yard/Exterior                | Other              | D | None     | Doorbell broken                                                                             | 🛃 Image                                                                                                                                                                                                                |

Wall/Ceiling 2024-03-27 13:15:59 43.7758613, -79.4999075 Image

| I Living Room:<br>Living/Dining Room |     | 🗙 ACTION |                      |
|--------------------------------------|-----|----------|----------------------|
| Flooring/Baseboard                   | D - | None     | Missing pieces scuff |
| Light Fixture/Fan                    | - S | None     |                      |

Page 5 of 15

Report generated by zInspector

| Living Room:<br>Living/Dining Room |     | 💥 ΑCTION | 529<br>COMMENTS                                                                          |
|------------------------------------|-----|----------|------------------------------------------------------------------------------------------|
| Wall/Ceiling                       | D - | None     | Water damage on wall by<br>window / on ceiling by<br>window / ceiling above<br>table**** |
| Window Covering                    | D - | None     | Damage of siop                                                                           |
| Window/Lock/Screen                 | - S | None     |                                                                                          |