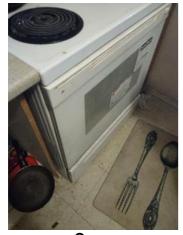

## Summary Items

| General Condition    | Tenants are Properly Maintaining. |
|----------------------|-----------------------------------|
| Tenants              |                                   |
| Pets                 | No pets observed.                 |
| Smoke / CO Detectors | Not Assessed.                     |
| HVAC Filter (s)      | Not Assessed.                     |
| Critical Repairs     |                                   |
| Other Repairs        |                                   |

| is Condition Summary                              |                                |   |      |                              |                    |  |
|---------------------------------------------------|--------------------------------|---|------|------------------------------|--------------------|--|
| 🛍 AREA 🛛 🕈 DETAIL 🛛 🔒 💥 ACTION 🖓 COMMENTS 🖽 MEDIA |                                |   |      |                              |                    |  |
| Entry:<br>Entrance Area                           | Security/Screen<br>Door        | D | None | Missing                      | 🛃 Image<br>🛃 Image |  |
| Kitchen                                           | Range/Fan/Hood/<br>Filter      | D | None | Range hood doesn't<br>work   | 📩 Image            |  |
| Living Room:<br>Living/Dining<br>Room             | Wall/Ceiling                   | D | None | Leak in ceiling below shower | 📩 Image            |  |
| Living Room:<br>Living/Dining<br>Room             | Window/Lock/<br>Screen         | D | None | Screen ripped                | 📩 Image<br>📩 Image |  |
| Bedroom:<br>Master<br>Bedroom                     | Window/Lock/<br>Screen         | D | None | Screen ripped                | 🗗 Image            |  |
| Bedroom 2:<br>Bedroom 1                           | Closet/Door/Track/<br>Shelving | D | None | Off top track                | 🛃 Image            |  |