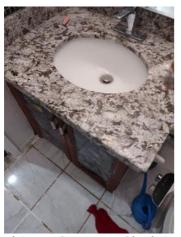

Window/Lock/Screen 2024-03-13 14:25:40 43.776169, -79.5002126 Image

| 🔰 Bathroom: Main<br>Bathroom |     | 🗙 ACTION |           |
|------------------------------|-----|----------|-----------|
| Cabinet/Counter/Shelving     | N   | None     |           |
| Door/Knob/Lock               | D - | None     | Loose     |
| Exhaust Fan                  | D - | None     | Very loud |
| Flooring/Baseboard           | N   | None     |           |
| Light Fixture                | N   | None     |           |
| Medicine Cabinet/Mirror      | - S | None     |           |
| Plumbing/Drain               | - S | None     |           |
| Shower Door/Rail/Curtain     | - S | None     |           |
| Sink/Faucet                  | - S | None     |           |
| Switch/Outlet                | - S | None     |           |
| Toilet                       | - S | None     |           |
| Toilet Paper Holder          | - S | None     |           |

Page 8 of 15

Report generated by zInspector

| <b>N</b> Bathroom: Main<br>Bathroom |     | 🗙 ACTION | 517                                        |
|-------------------------------------|-----|----------|--------------------------------------------|
| Towel Rack                          | - S | None     |                                            |
| Tub/Shower                          | D - | None     | Needs regrotting, leak<br>into living room |
| Wall/Ceiling                        | - S | None     |                                            |

Cabinet/Counter/Shelving 2024-03-13 14:29:08 43.7761555, -79.5001975 Image

Exhaust Fan 2024-03-13 14:28:08 43.7762093, -79.5002 Image

\_ . .

Door/Knob/Lock 2024-03-13 14:27:55 43.7762093, -79.5002 Image

Exhaust Fan 2024-03-13 14:28:44 (2) 43.7761555, -79.5001975 Ellmage

Flooring/Baseboard 2024-03-13 14:28:16 43.7762093, -79.5002 Image

Tub/Shower 2024-03-13 14:29:57 (2) 43.7761555, -79.5001975 Image

Light Fixture 2024-03-13 14:28:22 43.7762093, -79.5002 Image

Tub/Shower 2024-03-13 14:29:59 43.7761555, -79.5001975 Image