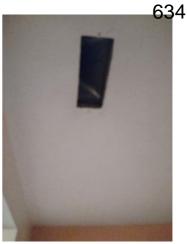

| is Condition Summary                              |                                |   |      |                              |                    |  |
|---------------------------------------------------|--------------------------------|---|------|------------------------------|--------------------|--|
| 🛍 AREA 🛛 🕈 DETAIL 🛛 🔒 💥 ACTION 🖓 COMMENTS 🖽 MEDIA |                                |   |      |                              |                    |  |
| Entry:<br>Entrance Area                           | Security/Screen<br>Door        | D | None | Missing                      | 🛃 Image<br>🛃 Image |  |
| Kitchen                                           | Range/Fan/Hood/<br>Filter      | D | None | Range hood doesn't<br>work   | 📩 Image            |  |
| Living Room:<br>Living/Dining<br>Room             | Wall/Ceiling                   | D | None | Leak in ceiling below shower | 📩 Image            |  |
| Living Room:<br>Living/Dining<br>Room             | Window/Lock/<br>Screen         | D | None | Screen ripped                | 📩 Image<br>📩 Image |  |
| Bedroom:<br>Master<br>Bedroom                     | Window/Lock/<br>Screen         | D | None | Screen ripped                | 🗗 Image            |  |
| Bedroom 2:<br>Bedroom 1                           | Closet/Door/Track/<br>Shelving | D | None | Off top track                | 🛃 Image            |  |