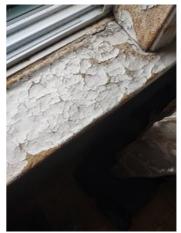

| IN AREA                               | P DETAIL           | ß | 🗙 ACTION |                                                                                             | 525<br>En Media                                                                                                                                                                                                        |
|---------------------------------------|--------------------|---|----------|---------------------------------------------------------------------------------------------|------------------------------------------------------------------------------------------------------------------------------------------------------------------------------------------------------------------------|
| Living Room:<br>Living/Dining<br>Room | Flooring/Baseboard | D | None     | Missing pieces scuff                                                                        | 🛃 Image                                                                                                                                                                                                                |
| Living Room:<br>Living/Dining<br>Room | Wall/Ceiling       | D | None     | Water damage on<br>wall by window / on<br>ceiling by window /<br>ceiling above<br>table**** | Image      Image |
| Living Room:<br>Living/Dining<br>Room | Window Covering    | D | None     | Damage of siop                                                                              | 🛃 Image                                                                                                                                                                                                                |
| Hallway/Stair<br>s: Hallway           | Wall/Ceiling       | D | None     | Peeling                                                                                     | 🛃 Image                                                                                                                                                                                                                |
| Bedroom:<br>Master<br>Bedroom         | Window Covering    | D | None     | Water damage on<br>sill                                                                     | 🖪 Image                                                                                                                                                                                                                |
| Bedroom 2:<br>Bedroom 1               | Window Covering    | D | None     | Damage on sill                                                                              | 🚰 Image<br>🚰 Image                                                                                                                                                                                                     |
| Bathroom:<br>Main<br>Bathroom         | Tub/Shower         | D | None     | Possible leak from<br>shower into dining<br>room                                            | Image<br>Image<br>Image<br>Image<br>Image                                                                                                                                                                              |
| Bathroom:<br>Main<br>Bathroom         | Wall/Ceiling       | D | None     | Paint peeling on ceiling                                                                    | 🏝 Image                                                                                                                                                                                                                |
| Bathroom 2:<br>Powder Room            | Door/Knob/Lock     | D | None     | Knob loose                                                                                  | 🛃 Image                                                                                                                                                                                                                |
| Back<br>Yard/Exterior                 | Fence/Gate         | D | None     | Falling over                                                                                | 🚰 Image<br>🚰 Image                                                                                                                                                                                                     |
| Basement                              | Wall/Ceiling       | D | None     | Hole in wall                                                                                | 🛃 Image                                                                                                                                                                                                                |
| Front<br>Yard/Exterior                | Building Exterior  | D | None     | Bricks deteriorating                                                                        | 🛃 Image                                                                                                                                                                                                                |
| Front<br>Yard/Exterior                | Other              | D | None     | Doorbell broken                                                                             | 🛃 Image                                                                                                                                                                                                                |