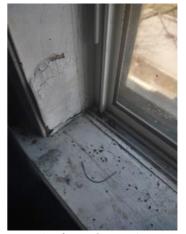

| IN AREA                               | P DETAIL           | ß | 🗙 ACTION |                                                                                             | 525<br>En Media                                                                                                                                                                                                        |
|---------------------------------------|--------------------|---|----------|---------------------------------------------------------------------------------------------|------------------------------------------------------------------------------------------------------------------------------------------------------------------------------------------------------------------------|
| Living Room:<br>Living/Dining<br>Room | Flooring/Baseboard | D | None     | Missing pieces scuff                                                                        | 🛃 Image                                                                                                                                                                                                                |
| Living Room:<br>Living/Dining<br>Room | Wall/Ceiling       | D | None     | Water damage on<br>wall by window / on<br>ceiling by window /<br>ceiling above<br>table**** | Image      Image |
| Living Room:<br>Living/Dining<br>Room | Window Covering    | D | None     | Damage of siop                                                                              | 🛃 Image                                                                                                                                                                                                                |
| Hallway/Stair<br>s: Hallway           | Wall/Ceiling       | D | None     | Peeling                                                                                     | 🛃 Image                                                                                                                                                                                                                |
| Bedroom:<br>Master<br>Bedroom         | Window Covering    | D | None     | Water damage on<br>sill                                                                     | 🖪 Image                                                                                                                                                                                                                |
| Bedroom 2:<br>Bedroom 1               | Window Covering    | D | None     | Damage on sill                                                                              | 🚰 Image<br>🚰 Image                                                                                                                                                                                                     |
| Bathroom:<br>Main<br>Bathroom         | Tub/Shower         | D | None     | Possible leak from<br>shower into dining<br>room                                            | Image<br>Image<br>Image<br>Image<br>Image                                                                                                                                                                              |
| Bathroom:<br>Main<br>Bathroom         | Wall/Ceiling       | D | None     | Paint peeling on ceiling                                                                    | 🏝 Image                                                                                                                                                                                                                |
| Bathroom 2:<br>Powder Room            | Door/Knob/Lock     | D | None     | Knob loose                                                                                  | 🛃 Image                                                                                                                                                                                                                |
| Back<br>Yard/Exterior                 | Fence/Gate         | D | None     | Falling over                                                                                | 🚰 Image<br>🚰 Image                                                                                                                                                                                                     |
| Basement                              | Wall/Ceiling       | D | None     | Hole in wall                                                                                | 🛃 Image                                                                                                                                                                                                                |
| Front<br>Yard/Exterior                | Building Exterior  | D | None     | Bricks deteriorating                                                                        | 🛃 Image                                                                                                                                                                                                                |
| Front<br>Yard/Exterior                | Other              | D | None     | Doorbell broken                                                                             | 🛃 Image                                                                                                                                                                                                                |