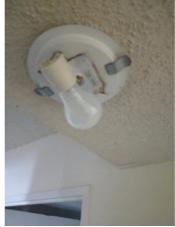

| Bedroom 3: Bedroom 2           | CONDITION | 🗙 ACTION |                     |
|--------------------------------|-----------|----------|---------------------|
| Closet/Door/Track/<br>Shelving | D -       | None     | No tracks on bottom |
| Door/Knob/Lock                 | - S       | None     |                     |
| Flooring/Baseboard             | N         | None     |                     |
| Light Fixture/Fan              | D -       | None     | cover missing       |
| Switch/Outlet                  | - S       | None     |                     |
| Wall/Ceiling                   | - S       | None     |                     |
| Window/Lock/Screen             | D -       | None     | Screen ripped       |

Closet/Door/Track/Shelving 2024-03-13 14:26:36 43.7762093, -79.5002 Image

Light Fixture/Fan 2024-03-13 14:26:08 43.776169, -79.5002126 Image

Flooring/Baseboard 2024-03-13 14:26:13 43.7762093, -79.5002 Image