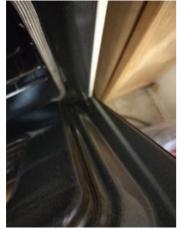

| IN AREA                               | P DETAIL           | ß | 🗙 ACTION |                                                                                             | 525<br>En Media                                                                                                                                                                                                        |
|---------------------------------------|--------------------|---|----------|---------------------------------------------------------------------------------------------|------------------------------------------------------------------------------------------------------------------------------------------------------------------------------------------------------------------------|
| Living Room:<br>Living/Dining<br>Room | Flooring/Baseboard | D | None     | Missing pieces scuff                                                                        | 🛃 Image                                                                                                                                                                                                                |
| Living Room:<br>Living/Dining<br>Room | Wall/Ceiling       | D | None     | Water damage on<br>wall by window / on<br>ceiling by window /<br>ceiling above<br>table**** | Image      Image |
| Living Room:<br>Living/Dining<br>Room | Window Covering    | D | None     | Damage of siop                                                                              | 🛃 Image                                                                                                                                                                                                                |
| Hallway/Stair<br>s: Hallway           | Wall/Ceiling       | D | None     | Peeling                                                                                     | 🛃 Image                                                                                                                                                                                                                |
| Bedroom:<br>Master<br>Bedroom         | Window Covering    | D | None     | Water damage on<br>sill                                                                     | 🖪 Image                                                                                                                                                                                                                |
| Bedroom 2:<br>Bedroom 1               | Window Covering    | D | None     | Damage on sill                                                                              | 🚰 Image<br>🚰 Image                                                                                                                                                                                                     |
| Bathroom:<br>Main<br>Bathroom         | Tub/Shower         | D | None     | Possible leak from<br>shower into dining<br>room                                            | Image<br>Image<br>Image<br>Image<br>Image                                                                                                                                                                              |
| Bathroom:<br>Main<br>Bathroom         | Wall/Ceiling       | D | None     | Paint peeling on ceiling                                                                    | 🏝 Image                                                                                                                                                                                                                |
| Bathroom 2:<br>Powder Room            | Door/Knob/Lock     | D | None     | Knob loose                                                                                  | 🛃 Image                                                                                                                                                                                                                |
| Back<br>Yard/Exterior                 | Fence/Gate         | D | None     | Falling over                                                                                | 🚰 Image<br>🚰 Image                                                                                                                                                                                                     |
| Basement                              | Wall/Ceiling       | D | None     | Hole in wall                                                                                | 🛃 Image                                                                                                                                                                                                                |
| Front<br>Yard/Exterior                | Building Exterior  | D | None     | Bricks deteriorating                                                                        | 🛃 Image                                                                                                                                                                                                                |
| Front<br>Yard/Exterior                | Other              | D | None     | Doorbell broken                                                                             | 🛃 Image                                                                                                                                                                                                                |

Page 5 of 15

Report generated by zInspector

| Living Room:<br>Living/Dining Room |     | 💥 ΑCTION | 529<br>COMMENTS                                                                          |
|------------------------------------|-----|----------|------------------------------------------------------------------------------------------|
| Wall/Ceiling                       | D - | None     | Water damage on wall by<br>window / on ceiling by<br>window / ceiling above<br>table**** |
| Window Covering                    | D - | None     | Damage of siop                                                                           |
| Window/Lock/Screen                 | - S | None     |                                                                                          |