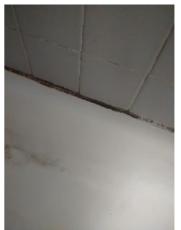

Flooring/Baseboard 2024-03-13 14:14:03 43.7761727, -79.5001623 Image

Range/Fan/Hood/Filter 2024-03-13 14:15:02 43.7761534, -79.5001625 Image

| Living Room:<br>Living/Dining Room |     | 💥 ACTION |                                 |
|------------------------------------|-----|----------|---------------------------------|
| Flooring/Baseboard                 | N   | None     |                                 |
| Light Fixture/Fan                  | N   | None     |                                 |
| Switch/Outlet                      | - S | None     |                                 |
| Wall/Ceiling                       | D - | None     | Leak in ceiling below<br>shower |
| Window Covering                    | - S | None     |                                 |
| Window/Lock/Screen                 | D - | None     | Screen ripped                   |

#### Wall/Ceiling 2024-03-13 14:17:26 43.776171, -79.5001341 Image

| 🔰 Hallway/Stairs: Hallway | <b>&amp;</b> CONDITION | 💥 ACTION |  |
|---------------------------|------------------------|----------|--|
| Flooring/Baseboard        | N                      | None     |  |