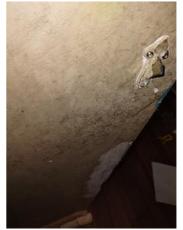

| IN AREA                               | P DETAIL           | ß | 🗙 ACTION |                                                                                             | 525<br>En Media                                                                                                                                                                                                        |
|---------------------------------------|--------------------|---|----------|---------------------------------------------------------------------------------------------|------------------------------------------------------------------------------------------------------------------------------------------------------------------------------------------------------------------------|
| Living Room:<br>Living/Dining<br>Room | Flooring/Baseboard | D | None     | Missing pieces scuff                                                                        | 🛃 Image                                                                                                                                                                                                                |
| Living Room:<br>Living/Dining<br>Room | Wall/Ceiling       | D | None     | Water damage on<br>wall by window / on<br>ceiling by window /<br>ceiling above<br>table**** | Image      Image |
| Living Room:<br>Living/Dining<br>Room | Window Covering    | D | None     | Damage of siop                                                                              | 🛃 Image                                                                                                                                                                                                                |
| Hallway/Stair<br>s: Hallway           | Wall/Ceiling       | D | None     | Peeling                                                                                     | 🛃 Image                                                                                                                                                                                                                |
| Bedroom:<br>Master<br>Bedroom         | Window Covering    | D | None     | Water damage on<br>sill                                                                     | 🖪 Image                                                                                                                                                                                                                |
| Bedroom 2:<br>Bedroom 1               | Window Covering    | D | None     | Damage on sill                                                                              | 🚰 Image<br>🚰 Image                                                                                                                                                                                                     |
| Bathroom:<br>Main<br>Bathroom         | Tub/Shower         | D | None     | Possible leak from<br>shower into dining<br>room                                            | Image<br>Image<br>Image<br>Image<br>Image                                                                                                                                                                              |
| Bathroom:<br>Main<br>Bathroom         | Wall/Ceiling       | D | None     | Paint peeling on ceiling                                                                    | 🏝 Image                                                                                                                                                                                                                |
| Bathroom 2:<br>Powder Room            | Door/Knob/Lock     | D | None     | Knob loose                                                                                  | 🛃 Image                                                                                                                                                                                                                |
| Back<br>Yard/Exterior                 | Fence/Gate         | D | None     | Falling over                                                                                | 🚰 Image<br>🚰 Image                                                                                                                                                                                                     |
| Basement                              | Wall/Ceiling       | D | None     | Hole in wall                                                                                | 🛃 Image                                                                                                                                                                                                                |
| Front<br>Yard/Exterior                | Building Exterior  | D | None     | Bricks deteriorating                                                                        | 🛃 Image                                                                                                                                                                                                                |
| Front<br>Yard/Exterior                | Other              | D | None     | Doorbell broken                                                                             | 🛃 Image                                                                                                                                                                                                                |

Flooring/Baseboard 2024-03-27 13:11:48 43.7758189, -79.4999409 Image

Wall/Ceiling 2024-03-27 13:12:30 43.7758189, -79.4999409 Image

Wall/Ceiling 2024-03-27 13:11:22 43.7758189, -79.4999409 Image

Wall/Ceiling 2024-03-27 13:12:31 (2) 43.7758189, -79.4999409 Image

Wall/Ceiling 2024-03-27 13:12:42 43.7758333, -79.4999262 Image

Wall/Ceiling 2024-03-27 13:13:47 43.7758333, -79.4999262 Image

Wall/Ceiling 2024-03-27 13:13:59 43.7758333, -79.4999262 Image

Wall/Ceiling 2024-03-27 13:12:51 (2) 43.7758333, -79.4999262 Image

Wall/Ceiling 2024-03-27 13:13:54 43.7758333, -79.4999262 Image

Wall/Ceiling 2024-03-27 13:14:01 43.7758333, -79.4999262 Image

**ä** 2024-03-27 13:11:06 Q 43.7758189, -79.4999409 Image

| 🕅 Hallway/Stairs: Hallway |     | 💥 ACTION |         |
|---------------------------|-----|----------|---------|
| Closet/Cabinet            | - S | None     |         |
| Flooring/Baseboard        | N   | None     |         |
| Light Fixture             | - S | None     |         |
| Smoke/CO Detector         | - S | None     |         |
| Switch/Outlet             | - S | None     |         |
| Wall/Ceiling              | D - | None     | Peeling |