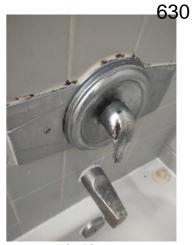

Window/Lock/Screen 2024-03-13 14:25:40 43.776169, -79.5002126 Image

| 🔰 Bathroom: Main<br>Bathroom |     | 🗙 ACTION |           |
|------------------------------|-----|----------|-----------|
| Cabinet/Counter/Shelving     | N   | None     |           |
| Door/Knob/Lock               | D - | None     | Loose     |
| Exhaust Fan                  | D - | None     | Very loud |
| Flooring/Baseboard           | N   | None     |           |
| Light Fixture                | N   | None     |           |
| Medicine Cabinet/Mirror      | - S | None     |           |
| Plumbing/Drain               | - S | None     |           |
| Shower Door/Rail/Curtain     | - S | None     |           |
| Sink/Faucet                  | - S | None     |           |
| Switch/Outlet                | - S | None     |           |
| Toilet                       | - S | None     |           |
| Toilet Paper Holder          | - S | None     |           |