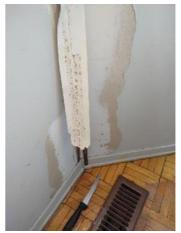

| IN AREA                               | P DETAIL           | ß | 🗙 ACTION |                                                                                             | 525<br>En Media                                                                                                                                                                                                        |
|---------------------------------------|--------------------|---|----------|---------------------------------------------------------------------------------------------|------------------------------------------------------------------------------------------------------------------------------------------------------------------------------------------------------------------------|
| Living Room:<br>Living/Dining<br>Room | Flooring/Baseboard | D | None     | Missing pieces scuff                                                                        | 🛃 Image                                                                                                                                                                                                                |
| Living Room:<br>Living/Dining<br>Room | Wall/Ceiling       | D | None     | Water damage on<br>wall by window / on<br>ceiling by window /<br>ceiling above<br>table**** | Image      Image |
| Living Room:<br>Living/Dining<br>Room | Window Covering    | D | None     | Damage of siop                                                                              | 🛃 Image                                                                                                                                                                                                                |
| Hallway/Stair<br>s: Hallway           | Wall/Ceiling       | D | None     | Peeling                                                                                     | 🛃 Image                                                                                                                                                                                                                |
| Bedroom:<br>Master<br>Bedroom         | Window Covering    | D | None     | Water damage on<br>sill                                                                     | 🖪 Image                                                                                                                                                                                                                |
| Bedroom 2:<br>Bedroom 1               | Window Covering    | D | None     | Damage on sill                                                                              | 🚰 Image<br>🚰 Image                                                                                                                                                                                                     |
| Bathroom:<br>Main<br>Bathroom         | Tub/Shower         | D | None     | Possible leak from<br>shower into dining<br>room                                            | Image<br>Image<br>Image<br>Image<br>Image                                                                                                                                                                              |
| Bathroom:<br>Main<br>Bathroom         | Wall/Ceiling       | D | None     | Paint peeling on ceiling                                                                    | 🏝 Image                                                                                                                                                                                                                |
| Bathroom 2:<br>Powder Room            | Door/Knob/Lock     | D | None     | Knob loose                                                                                  | 🛃 Image                                                                                                                                                                                                                |
| Back<br>Yard/Exterior                 | Fence/Gate         | D | None     | Falling over                                                                                | 🚰 Image<br>🚰 Image                                                                                                                                                                                                     |
| Basement                              | Wall/Ceiling       | D | None     | Hole in wall                                                                                | 🛃 Image                                                                                                                                                                                                                |
| Front<br>Yard/Exterior                | Building Exterior  | D | None     | Bricks deteriorating                                                                        | 🛃 Image                                                                                                                                                                                                                |
| Front<br>Yard/Exterior                | Other              | D | None     | Doorbell broken                                                                             | 🛃 Image                                                                                                                                                                                                                |