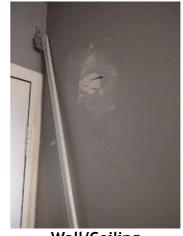

| IN AREA                               | P DETAIL           | ß | 🗙 ACTION |                                                                                             | 525<br>En Media                                                                                                                                                                                                        |
|---------------------------------------|--------------------|---|----------|---------------------------------------------------------------------------------------------|------------------------------------------------------------------------------------------------------------------------------------------------------------------------------------------------------------------------|
| Living Room:<br>Living/Dining<br>Room | Flooring/Baseboard | D | None     | Missing pieces scuff                                                                        | 🛃 Image                                                                                                                                                                                                                |
| Living Room:<br>Living/Dining<br>Room | Wall/Ceiling       | D | None     | Water damage on<br>wall by window / on<br>ceiling by window /<br>ceiling above<br>table**** | Image      Image |
| Living Room:<br>Living/Dining<br>Room | Window Covering    | D | None     | Damage of siop                                                                              | 🛃 Image                                                                                                                                                                                                                |
| Hallway/Stair<br>s: Hallway           | Wall/Ceiling       | D | None     | Peeling                                                                                     | 🛃 Image                                                                                                                                                                                                                |
| Bedroom:<br>Master<br>Bedroom         | Window Covering    | D | None     | Water damage on<br>sill                                                                     | 🖪 Image                                                                                                                                                                                                                |
| Bedroom 2:<br>Bedroom 1               | Window Covering    | D | None     | Damage on sill                                                                              | 🚰 Image<br>🚰 Image                                                                                                                                                                                                     |
| Bathroom:<br>Main<br>Bathroom         | Tub/Shower         | D | None     | Possible leak from<br>shower into dining<br>room                                            | Image<br>Image<br>Image<br>Image<br>Image                                                                                                                                                                              |
| Bathroom:<br>Main<br>Bathroom         | Wall/Ceiling       | D | None     | Paint peeling on ceiling                                                                    | 🏝 Image                                                                                                                                                                                                                |
| Bathroom 2:<br>Powder Room            | Door/Knob/Lock     | D | None     | Knob loose                                                                                  | 🛃 Image                                                                                                                                                                                                                |
| Back<br>Yard/Exterior                 | Fence/Gate         | D | None     | Falling over                                                                                | 🚰 Image<br>🚰 Image                                                                                                                                                                                                     |
| Basement                              | Wall/Ceiling       | D | None     | Hole in wall                                                                                | 🛃 Image                                                                                                                                                                                                                |
| Front<br>Yard/Exterior                | Building Exterior  | D | None     | Bricks deteriorating                                                                        | 🛃 Image                                                                                                                                                                                                                |
| Front<br>Yard/Exterior                | Other              | D | None     | Doorbell broken                                                                             | 🛃 Image                                                                                                                                                                                                                |

Page 5 of 15

Report generated by zInspector

| Living Room:<br>Living/Dining Room |     | 💥 ΑCTION | 529<br>COMMENTS                                                                          |
|------------------------------------|-----|----------|------------------------------------------------------------------------------------------|
| Wall/Ceiling                       | D - | None     | Water damage on wall by<br>window / on ceiling by<br>window / ceiling above<br>table**** |
| Window Covering                    | D - | None     | Damage of siop                                                                           |
| Window/Lock/Screen                 | - S | None     |                                                                                          |