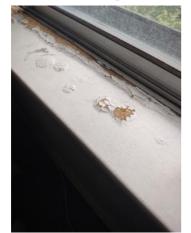

| IN AREA                               | P DETAIL           | ß | 🗙 ACTION |                                                                                             | 525<br>En Media                                                                                                                                                                                                        |
|---------------------------------------|--------------------|---|----------|---------------------------------------------------------------------------------------------|------------------------------------------------------------------------------------------------------------------------------------------------------------------------------------------------------------------------|
| Living Room:<br>Living/Dining<br>Room | Flooring/Baseboard | D | None     | Missing pieces scuff                                                                        | 🛃 Image                                                                                                                                                                                                                |
| Living Room:<br>Living/Dining<br>Room | Wall/Ceiling       | D | None     | Water damage on<br>wall by window / on<br>ceiling by window /<br>ceiling above<br>table**** | Image      Image |
| Living Room:<br>Living/Dining<br>Room | Window Covering    | D | None     | Damage of siop                                                                              | 🛃 Image                                                                                                                                                                                                                |
| Hallway/Stair<br>s: Hallway           | Wall/Ceiling       | D | None     | Peeling                                                                                     | 🛃 Image                                                                                                                                                                                                                |
| Bedroom:<br>Master<br>Bedroom         | Window Covering    | D | None     | Water damage on<br>sill                                                                     | 🖪 Image                                                                                                                                                                                                                |
| Bedroom 2:<br>Bedroom 1               | Window Covering    | D | None     | Damage on sill                                                                              | 🚰 Image<br>🚰 Image                                                                                                                                                                                                     |
| Bathroom:<br>Main<br>Bathroom         | Tub/Shower         | D | None     | Possible leak from<br>shower into dining<br>room                                            | Image<br>Image<br>Image<br>Image<br>Image                                                                                                                                                                              |
| Bathroom:<br>Main<br>Bathroom         | Wall/Ceiling       | D | None     | Paint peeling on ceiling                                                                    | 🏝 Image                                                                                                                                                                                                                |
| Bathroom 2:<br>Powder Room            | Door/Knob/Lock     | D | None     | Knob loose                                                                                  | 🛃 Image                                                                                                                                                                                                                |
| Back<br>Yard/Exterior                 | Fence/Gate         | D | None     | Falling over                                                                                | 🚰 Image<br>🚰 Image                                                                                                                                                                                                     |
| Basement                              | Wall/Ceiling       | D | None     | Hole in wall                                                                                | 🛃 Image                                                                                                                                                                                                                |
| Front<br>Yard/Exterior                | Building Exterior  | D | None     | Bricks deteriorating                                                                        | 🛃 Image                                                                                                                                                                                                                |
| Front<br>Yard/Exterior                | Other              | D | None     | Doorbell broken                                                                             | 🛃 Image                                                                                                                                                                                                                |

Page 5 of 15

Report generated by zInspector

| Living Room:<br>Living/Dining Room |     | 💥 ΑCTION | 529<br>COMMENTS                                                                          |
|------------------------------------|-----|----------|------------------------------------------------------------------------------------------|
| Wall/Ceiling                       | D - | None     | Water damage on wall by<br>window / on ceiling by<br>window / ceiling above<br>table**** |
| Window Covering                    | D - | None     | Damage of siop                                                                           |
| Window/Lock/Screen                 | - S | None     |                                                                                          |

Page 8 of 15

Report generated by zInspector

| Bedroom: Master<br>Bedroom |     | 🗙 ACTION | 532<br>Comments      |
|----------------------------|-----|----------|----------------------|
| Door/Knob/Lock             | - S | None     |                      |
| Flooring/Baseboard         | N   | None     |                      |
| Light Fixture/Fan          | - S | None     |                      |
| Switch/Outlet              | - S | None     |                      |
| Wall/Ceiling               | - S | None     |                      |
| Window Covering            | D - | None     | Water damage on sill |
| Window/Lock/Screen         | - S | None     |                      |

Flooring/Baseboard 2024-03-27 13:22:27 (2) 43.7758293, -79.5000155 Image

- - -

Window Covering 2024-03-27 13:23:04 (2) 43.7758293, -79.5000155 Image

| Bedroom 2: Bedroom 1           | CONDITION | 🗙 ACTION |                |
|--------------------------------|-----------|----------|----------------|
| Closet/Door/Track/<br>Shelving | - S       | None     |                |
| Door/Knob/Lock                 | - S       | None     |                |
| Flooring/Baseboard             | N         | None     |                |
| Light Fixture/Fan              | - S       | None     |                |
| Switch/Outlet                  | - S       | None     |                |
| Wall/Ceiling                   | - S       | None     |                |
| Window Covering                | D -       | None     | Damage on sill |
| Window/Lock/Screen             | - S       | None     |                |