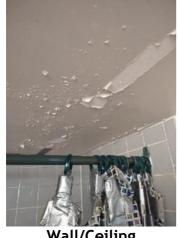

Flooring/Baseboard 2024-03-13 14:14:03 43.7761727, -79.5001623 Image

Range/Fan/Hood/Filter 2024-03-13 14:15:02 43.7761534, -79.5001625 Image

| Living Room:<br>Living/Dining Room |     | 💥 ACTION |                                 |
|------------------------------------|-----|----------|---------------------------------|
| Flooring/Baseboard                 | N   | None     |                                 |
| Light Fixture/Fan                  | N   | None     |                                 |
| Switch/Outlet                      | - S | None     |                                 |
| Wall/Ceiling                       | D - | None     | Leak in ceiling below<br>shower |
| Window Covering                    | - S | None     |                                 |
| Window/Lock/Screen                 | D - | None     | Screen ripped                   |

#### Wall/Ceiling 2024-03-13 14:17:26 43.776171, -79.5001341 Image

| 🔰 Hallway/Stairs: Hallway | <b>&amp;</b> CONDITION | 💥 ACTION |  |
|---------------------------|------------------------|----------|--|
| Flooring/Baseboard        | N                      | None     |  |