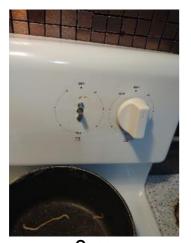

| 🕕 Kitchen             |     | 💥 ACTION | 512<br>COMMENTS         |
|-----------------------|-----|----------|-------------------------|
| Faucet/Plumbing       | N   | None     |                         |
| Flooring/Baseboard    | N   | None     |                         |
| Light Fixture         | N   | None     |                         |
| Oven                  | N   | None     | Own                     |
| Range/Fan/Hood/Filter | D - | None     | Range hood doesn't work |
| Refrigerator          | N   | None     | Own                     |
| Sink/Disposal         | - S | None     |                         |
| Switch/Outlet         | - S | None     |                         |
| Wall/Ceiling          | - S | None     |                         |
| Window Covering       | - S | None     |                         |