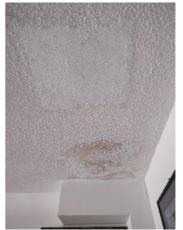

| IN AREA                               | P DETAIL           | ß | 🗙 ACTION |                                                                                             | 525<br>En Media                                                                                                                                                                                                        |
|---------------------------------------|--------------------|---|----------|---------------------------------------------------------------------------------------------|------------------------------------------------------------------------------------------------------------------------------------------------------------------------------------------------------------------------|
| Living Room:<br>Living/Dining<br>Room | Flooring/Baseboard | D | None     | Missing pieces scuff                                                                        | 🛃 Image                                                                                                                                                                                                                |
| Living Room:<br>Living/Dining<br>Room | Wall/Ceiling       | D | None     | Water damage on<br>wall by window / on<br>ceiling by window /<br>ceiling above<br>table**** | Image      Image |
| Living Room:<br>Living/Dining<br>Room | Window Covering    | D | None     | Damage of siop                                                                              | 🛃 Image                                                                                                                                                                                                                |
| Hallway/Stair<br>s: Hallway           | Wall/Ceiling       | D | None     | Peeling                                                                                     | 🛃 Image                                                                                                                                                                                                                |
| Bedroom:<br>Master<br>Bedroom         | Window Covering    | D | None     | Water damage on<br>sill                                                                     | 🖪 Image                                                                                                                                                                                                                |
| Bedroom 2:<br>Bedroom 1               | Window Covering    | D | None     | Damage on sill                                                                              | 🚰 Image<br>🚰 Image                                                                                                                                                                                                     |
| Bathroom:<br>Main<br>Bathroom         | Tub/Shower         | D | None     | Possible leak from<br>shower into dining<br>room                                            | Image<br>Image<br>Image<br>Image<br>Image                                                                                                                                                                              |
| Bathroom:<br>Main<br>Bathroom         | Wall/Ceiling       | D | None     | Paint peeling on ceiling                                                                    | 🏝 Image                                                                                                                                                                                                                |
| Bathroom 2:<br>Powder Room            | Door/Knob/Lock     | D | None     | Knob loose                                                                                  | 🛃 Image                                                                                                                                                                                                                |
| Back<br>Yard/Exterior                 | Fence/Gate         | D | None     | Falling over                                                                                | 🚰 Image<br>🚰 Image                                                                                                                                                                                                     |
| Basement                              | Wall/Ceiling       | D | None     | Hole in wall                                                                                | 🛃 Image                                                                                                                                                                                                                |
| Front<br>Yard/Exterior                | Building Exterior  | D | None     | Bricks deteriorating                                                                        | 🛃 Image                                                                                                                                                                                                                |
| Front<br>Yard/Exterior                | Other              | D | None     | Doorbell broken                                                                             | 🛃 Image                                                                                                                                                                                                                |