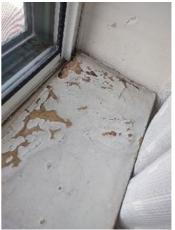

| is Condition Summary                              |                                |   |      |                              |                    |  |
|---------------------------------------------------|--------------------------------|---|------|------------------------------|--------------------|--|
| 🛍 AREA 🛛 🕈 DETAIL 🛛 🔒 💥 ACTION 🖓 COMMENTS 🖽 MEDIA |                                |   |      |                              |                    |  |
| Entry:<br>Entrance Area                           | Security/Screen<br>Door        | D | None | Missing                      | 🛃 Image<br>🛃 Image |  |
| Kitchen                                           | Range/Fan/Hood/<br>Filter      | D | None | Range hood doesn't<br>work   | 📩 Image            |  |
| Living Room:<br>Living/Dining<br>Room             | Wall/Ceiling                   | D | None | Leak in ceiling below shower | 📩 Image            |  |
| Living Room:<br>Living/Dining<br>Room             | Window/Lock/<br>Screen         | D | None | Screen ripped                | 📩 Image<br>📩 Image |  |
| Bedroom:<br>Master<br>Bedroom                     | Window/Lock/<br>Screen         | D | None | Screen ripped                | 🗗 Image            |  |
| Bedroom 2:<br>Bedroom 1                           | Closet/Door/Track/<br>Shelving | D | None | Off top track                | 🛃 Image            |  |

| Bedroom: Master<br>Bedroom     |     | 🗙 ACTION |               |
|--------------------------------|-----|----------|---------------|
| Closet/Door/Track/<br>Shelving | - S | None     |               |
| Door/Knob/Lock                 | - S | None     |               |
| Flooring/Baseboard             | N   | None     |               |
| Light Fixture/Fan              | N   | None     |               |
| Switch/Outlet                  | - S | None     |               |
| Wall/Ceiling                   | - S | None     |               |
| Window/Lock/Screen             | D - | None     | Screen ripped |