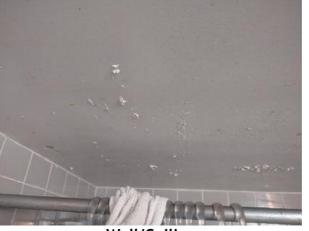

| IN AREA                               | P DETAIL           | ß | 🗙 ACTION |                                                                                             | 525<br>En Media                                                                                                                                                                                                        |
|---------------------------------------|--------------------|---|----------|---------------------------------------------------------------------------------------------|------------------------------------------------------------------------------------------------------------------------------------------------------------------------------------------------------------------------|
| Living Room:<br>Living/Dining<br>Room | Flooring/Baseboard | D | None     | Missing pieces scuff                                                                        | 🛃 Image                                                                                                                                                                                                                |
| Living Room:<br>Living/Dining<br>Room | Wall/Ceiling       | D | None     | Water damage on<br>wall by window / on<br>ceiling by window /<br>ceiling above<br>table**** | Image      Image |
| Living Room:<br>Living/Dining<br>Room | Window Covering    | D | None     | Damage of siop                                                                              | 🛃 Image                                                                                                                                                                                                                |
| Hallway/Stair<br>s: Hallway           | Wall/Ceiling       | D | None     | Peeling                                                                                     | 🛃 Image                                                                                                                                                                                                                |
| Bedroom:<br>Master<br>Bedroom         | Window Covering    | D | None     | Water damage on<br>sill                                                                     | 🖪 Image                                                                                                                                                                                                                |
| Bedroom 2:<br>Bedroom 1               | Window Covering    | D | None     | Damage on sill                                                                              | 🚰 Image<br>🚰 Image                                                                                                                                                                                                     |
| Bathroom:<br>Main<br>Bathroom         | Tub/Shower         | D | None     | Possible leak from<br>shower into dining<br>room                                            | Image<br>Image<br>Image<br>Image<br>Image                                                                                                                                                                              |
| Bathroom:<br>Main<br>Bathroom         | Wall/Ceiling       | D | None     | Paint peeling on ceiling                                                                    | 🏝 Image                                                                                                                                                                                                                |
| Bathroom 2:<br>Powder Room            | Door/Knob/Lock     | D | None     | Knob loose                                                                                  | 🛃 Image                                                                                                                                                                                                                |
| Back<br>Yard/Exterior                 | Fence/Gate         | D | None     | Falling over                                                                                | 🚰 Image<br>🚰 Image                                                                                                                                                                                                     |
| Basement                              | Wall/Ceiling       | D | None     | Hole in wall                                                                                | 🛃 Image                                                                                                                                                                                                                |
| Front<br>Yard/Exterior                | Building Exterior  | D | None     | Bricks deteriorating                                                                        | 🛃 Image                                                                                                                                                                                                                |
| Front<br>Yard/Exterior                | Other              | D | None     | Doorbell broken                                                                             | 🛃 Image                                                                                                                                                                                                                |