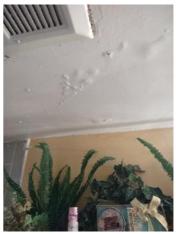

| IN AREA                               | P DETAIL           | ß | 🗙 ACTION |                                                                                             | 525<br>En Media                                                                                                                                                                                                        |
|---------------------------------------|--------------------|---|----------|---------------------------------------------------------------------------------------------|------------------------------------------------------------------------------------------------------------------------------------------------------------------------------------------------------------------------|
| Living Room:<br>Living/Dining<br>Room | Flooring/Baseboard | D | None     | Missing pieces scuff                                                                        | 🛃 Image                                                                                                                                                                                                                |
| Living Room:<br>Living/Dining<br>Room | Wall/Ceiling       | D | None     | Water damage on<br>wall by window / on<br>ceiling by window /<br>ceiling above<br>table**** | Image      Image |
| Living Room:<br>Living/Dining<br>Room | Window Covering    | D | None     | Damage of siop                                                                              | 🛃 Image                                                                                                                                                                                                                |
| Hallway/Stair<br>s: Hallway           | Wall/Ceiling       | D | None     | Peeling                                                                                     | 🛃 Image                                                                                                                                                                                                                |
| Bedroom:<br>Master<br>Bedroom         | Window Covering    | D | None     | Water damage on<br>sill                                                                     | 🖪 Image                                                                                                                                                                                                                |
| Bedroom 2:<br>Bedroom 1               | Window Covering    | D | None     | Damage on sill                                                                              | 🚰 Image<br>🚰 Image                                                                                                                                                                                                     |
| Bathroom:<br>Main<br>Bathroom         | Tub/Shower         | D | None     | Possible leak from<br>shower into dining<br>room                                            | Image<br>Image<br>Image<br>Image<br>Image                                                                                                                                                                              |
| Bathroom:<br>Main<br>Bathroom         | Wall/Ceiling       | D | None     | Paint peeling on ceiling                                                                    | 🏝 Image                                                                                                                                                                                                                |
| Bathroom 2:<br>Powder Room            | Door/Knob/Lock     | D | None     | Knob loose                                                                                  | 🛃 Image                                                                                                                                                                                                                |
| Back<br>Yard/Exterior                 | Fence/Gate         | D | None     | Falling over                                                                                | 🚰 Image<br>🚰 Image                                                                                                                                                                                                     |
| Basement                              | Wall/Ceiling       | D | None     | Hole in wall                                                                                | 🛃 Image                                                                                                                                                                                                                |
| Front<br>Yard/Exterior                | Building Exterior  | D | None     | Bricks deteriorating                                                                        | 🛃 Image                                                                                                                                                                                                                |
| Front<br>Yard/Exterior                | Other              | D | None     | Doorbell broken                                                                             | 🛃 Image                                                                                                                                                                                                                |