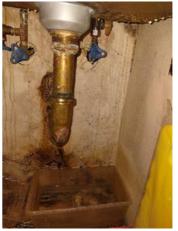

Window/Lock/Screen 2024-03-13 14:25:40 43.776169, -79.5002126 Image

| 🔰 Bathroom: Main<br>Bathroom |     | 🗙 ACTION |           |
|------------------------------|-----|----------|-----------|
| Cabinet/Counter/Shelving     | N   | None     |           |
| Door/Knob/Lock               | D - | None     | Loose     |
| Exhaust Fan                  | D - | None     | Very loud |
| Flooring/Baseboard           | N   | None     |           |
| Light Fixture                | N   | None     |           |
| Medicine Cabinet/Mirror      | - S | None     |           |
| Plumbing/Drain               | - S | None     |           |
| Shower Door/Rail/Curtain     | - S | None     |           |
| Sink/Faucet                  | - S | None     |           |
| Switch/Outlet                | - S | None     |           |
| Toilet                       | - S | None     |           |
| Toilet Paper Holder          | - S | None     |           |

Page 8 of 15

Report generated by zInspector

| <b>N</b> Bathroom: Main<br>Bathroom |     | 🗙 ACTION | 517                                        |
|-------------------------------------|-----|----------|--------------------------------------------|
| Towel Rack                          | - S | None     |                                            |
| Tub/Shower                          | D - | None     | Needs regrotting, leak<br>into living room |
| Wall/Ceiling                        | - S | None     |                                            |