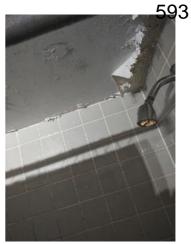

| is Condition Summary                              |                                |   |      |                              |                    |  |
|---------------------------------------------------|--------------------------------|---|------|------------------------------|--------------------|--|
| 🛍 AREA 🛛 🕈 DETAIL 🛛 🔒 💥 ACTION 🖓 COMMENTS 🖽 MEDIA |                                |   |      |                              |                    |  |
| Entry:<br>Entrance Area                           | Security/Screen<br>Door        | D | None | Missing                      | 🛃 Image<br>🛃 Image |  |
| Kitchen                                           | Range/Fan/Hood/<br>Filter      | D | None | Range hood doesn't<br>work   | 📩 Image            |  |
| Living Room:<br>Living/Dining<br>Room             | Wall/Ceiling                   | D | None | Leak in ceiling below shower | 📩 Image            |  |
| Living Room:<br>Living/Dining<br>Room             | Window/Lock/<br>Screen         | D | None | Screen ripped                | 📩 Image<br>📩 Image |  |
| Bedroom:<br>Master<br>Bedroom                     | Window/Lock/<br>Screen         | D | None | Screen ripped                | 🗗 Image            |  |
| Bedroom 2:<br>Bedroom 1                           | Closet/Door/Track/<br>Shelving | D | None | Off top track                | 🛃 Image            |  |

Flooring/Baseboard 2024-03-13 14:14:03 43.7761727, -79.5001623 Image

Range/Fan/Hood/Filter 2024-03-13 14:15:02 43.7761534, -79.5001625 Image

| Living Room:<br>Living/Dining Room |     | 💥 ACTION |                                 |
|------------------------------------|-----|----------|---------------------------------|
| Flooring/Baseboard                 | N   | None     |                                 |
| Light Fixture/Fan                  | N   | None     |                                 |
| Switch/Outlet                      | - S | None     |                                 |
| Wall/Ceiling                       | D - | None     | Leak in ceiling below<br>shower |
| Window Covering                    | - S | None     |                                 |
| Window/Lock/Screen                 | D - | None     | Screen ripped                   |

#### Wall/Ceiling 2024-03-13 14:17:26 43.776171, -79.5001341 Image

| 🔰 Hallway/Stairs: Hallway | <b>&amp;</b> CONDITION | 💥 ACTION |  |
|---------------------------|------------------------|----------|--|
| Flooring/Baseboard        | N                      | None     |  |