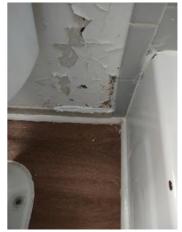

| IN AREA                               | P DETAIL           | ß | 🗙 ACTION |                                                                                             | 525<br>En Media                                                                                                                                                                                                        |
|---------------------------------------|--------------------|---|----------|---------------------------------------------------------------------------------------------|------------------------------------------------------------------------------------------------------------------------------------------------------------------------------------------------------------------------|
| Living Room:<br>Living/Dining<br>Room | Flooring/Baseboard | D | None     | Missing pieces scuff                                                                        | 🛃 Image                                                                                                                                                                                                                |
| Living Room:<br>Living/Dining<br>Room | Wall/Ceiling       | D | None     | Water damage on<br>wall by window / on<br>ceiling by window /<br>ceiling above<br>table**** | Image      Image |
| Living Room:<br>Living/Dining<br>Room | Window Covering    | D | None     | Damage of siop                                                                              | 🛃 Image                                                                                                                                                                                                                |
| Hallway/Stair<br>s: Hallway           | Wall/Ceiling       | D | None     | Peeling                                                                                     | 🛃 Image                                                                                                                                                                                                                |
| Bedroom:<br>Master<br>Bedroom         | Window Covering    | D | None     | Water damage on<br>sill                                                                     | 🖪 Image                                                                                                                                                                                                                |
| Bedroom 2:<br>Bedroom 1               | Window Covering    | D | None     | Damage on sill                                                                              | 🚰 Image<br>🚰 Image                                                                                                                                                                                                     |
| Bathroom:<br>Main<br>Bathroom         | Tub/Shower         | D | None     | Possible leak from<br>shower into dining<br>room                                            | Image<br>Image<br>Image<br>Image<br>Image                                                                                                                                                                              |
| Bathroom:<br>Main<br>Bathroom         | Wall/Ceiling       | D | None     | Paint peeling on ceiling                                                                    | 🏝 Image                                                                                                                                                                                                                |
| Bathroom 2:<br>Powder Room            | Door/Knob/Lock     | D | None     | Knob loose                                                                                  | 🛃 Image                                                                                                                                                                                                                |
| Back<br>Yard/Exterior                 | Fence/Gate         | D | None     | Falling over                                                                                | 🚰 Image<br>🚰 Image                                                                                                                                                                                                     |
| Basement                              | Wall/Ceiling       | D | None     | Hole in wall                                                                                | 🛃 Image                                                                                                                                                                                                                |
| Front<br>Yard/Exterior                | Building Exterior  | D | None     | Bricks deteriorating                                                                        | 🛃 Image                                                                                                                                                                                                                |
| Front<br>Yard/Exterior                | Other              | D | None     | Doorbell broken                                                                             | 🛃 Image                                                                                                                                                                                                                |