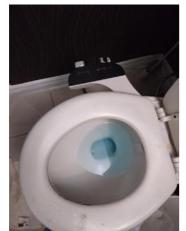

Window/Lock/Screen 2024-03-13 14:25:40 43.776169, -79.5002126 Image

| 🔰 Bathroom: Main<br>Bathroom |     | 🗙 ACTION |           |
|------------------------------|-----|----------|-----------|
| Cabinet/Counter/Shelving     | N   | None     |           |
| Door/Knob/Lock               | D - | None     | Loose     |
| Exhaust Fan                  | D - | None     | Very loud |
| Flooring/Baseboard           | N   | None     |           |
| Light Fixture                | N   | None     |           |
| Medicine Cabinet/Mirror      | - S | None     |           |
| Plumbing/Drain               | - S | None     |           |
| Shower Door/Rail/Curtain     | - S | None     |           |
| Sink/Faucet                  | - S | None     |           |
| Switch/Outlet                | - S | None     |           |
| Toilet                       | - S | None     |           |
| Toilet Paper Holder          | - S | None     |           |

Page 8 of 15

Report generated by zInspector

| <b>N</b> Bathroom: Main<br>Bathroom |     | 🗙 ACTION | 517                                        |
|-------------------------------------|-----|----------|--------------------------------------------|
| Towel Rack                          | - S | None     |                                            |
| Tub/Shower                          | D - | None     | Needs regrotting, leak<br>into living room |
| Wall/Ceiling                        | - S | None     |                                            |