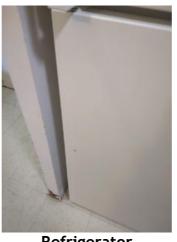

| 🕕 Kitchen             |     | 💥 ACTION | 512<br>COMMENTS         |
|-----------------------|-----|----------|-------------------------|
| Faucet/Plumbing       | N   | None     |                         |
| Flooring/Baseboard    | N   | None     |                         |
| Light Fixture         | N   | None     |                         |
| Oven                  | N   | None     | Own                     |
| Range/Fan/Hood/Filter | D - | None     | Range hood doesn't work |
| Refrigerator          | N   | None     | Own                     |
| Sink/Disposal         | - S | None     |                         |
| Switch/Outlet         | - S | None     |                         |
| Wall/Ceiling          | - S | None     |                         |
| Window Covering       | - S | None     |                         |