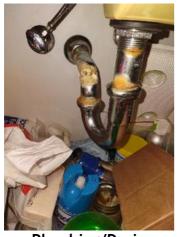

Window/Lock/Screen 2024-03-13 14:25:40 43.776169, -79.5002126 Image

| 🔰 Bathroom: Main<br>Bathroom |     | 🗙 ACTION |           |
|------------------------------|-----|----------|-----------|
| Cabinet/Counter/Shelving     | N   | None     |           |
| Door/Knob/Lock               | D - | None     | Loose     |
| Exhaust Fan                  | D - | None     | Very loud |
| Flooring/Baseboard           | N   | None     |           |
| Light Fixture                | N   | None     |           |
| Medicine Cabinet/Mirror      | - S | None     |           |
| Plumbing/Drain               | - S | None     |           |
| Shower Door/Rail/Curtain     | - S | None     |           |
| Sink/Faucet                  | - S | None     |           |
| Switch/Outlet                | - S | None     |           |
| Toilet                       | - S | None     |           |
| Toilet Paper Holder          | - S | None     |           |

Page 8 of 15

Report generated by zInspector

| <b>N</b> Bathroom: Main<br>Bathroom |     | 🗙 ACTION | 517                                        |
|-------------------------------------|-----|----------|--------------------------------------------|
| Towel Rack                          | - S | None     |                                            |
| Tub/Shower                          | D - | None     | Needs regrotting, leak<br>into living room |
| Wall/Ceiling                        | - S | None     |                                            |

Cabinet/Counter/Shelving 2024-03-13 14:29:08 43.7761555, -79.5001975 Image

Exhaust Fan 2024-03-13 14:28:08 43.7762093, -79.5002 Image

\_ . .

Door/Knob/Lock 2024-03-13 14:27:55 43.7762093, -79.5002 Image

Exhaust Fan 2024-03-13 14:28:44 (2) 43.7761555, -79.5001975 Ellmage

Flooring/Baseboard 2024-03-13 14:28:16 43.7762093, -79.5002 Image

Tub/Shower 2024-03-13 14:29:57 (2) 43.7761555, -79.5001975 Image

Light Fixture 2024-03-13 14:28:22 43.7762093, -79.5002 Image

Tub/Shower 2024-03-13 14:29:59 43.7761555, -79.5001975 Image