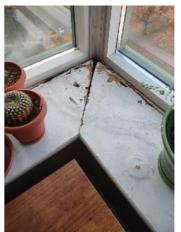

| IN AREA                               | P DETAIL           | ß | 🗙 ACTION |                                                                                             | 525<br>En Media                                                                                                                                                                                                        |
|---------------------------------------|--------------------|---|----------|---------------------------------------------------------------------------------------------|------------------------------------------------------------------------------------------------------------------------------------------------------------------------------------------------------------------------|
| Living Room:<br>Living/Dining<br>Room | Flooring/Baseboard | D | None     | Missing pieces scuff                                                                        | 🛃 Image                                                                                                                                                                                                                |
| Living Room:<br>Living/Dining<br>Room | Wall/Ceiling       | D | None     | Water damage on<br>wall by window / on<br>ceiling by window /<br>ceiling above<br>table**** | Image      Image |
| Living Room:<br>Living/Dining<br>Room | Window Covering    | D | None     | Damage of siop                                                                              | 🛃 Image                                                                                                                                                                                                                |
| Hallway/Stair<br>s: Hallway           | Wall/Ceiling       | D | None     | Peeling                                                                                     | 🛃 Image                                                                                                                                                                                                                |
| Bedroom:<br>Master<br>Bedroom         | Window Covering    | D | None     | Water damage on<br>sill                                                                     | 🖪 Image                                                                                                                                                                                                                |
| Bedroom 2:<br>Bedroom 1               | Window Covering    | D | None     | Damage on sill                                                                              | 🚰 Image<br>🚰 Image                                                                                                                                                                                                     |
| Bathroom:<br>Main<br>Bathroom         | Tub/Shower         | D | None     | Possible leak from<br>shower into dining<br>room                                            | Image<br>Image<br>Image<br>Image<br>Image                                                                                                                                                                              |
| Bathroom:<br>Main<br>Bathroom         | Wall/Ceiling       | D | None     | Paint peeling on ceiling                                                                    | 🏝 Image                                                                                                                                                                                                                |
| Bathroom 2:<br>Powder Room            | Door/Knob/Lock     | D | None     | Knob loose                                                                                  | 🛃 Image                                                                                                                                                                                                                |
| Back<br>Yard/Exterior                 | Fence/Gate         | D | None     | Falling over                                                                                | 🚰 Image<br>🚰 Image                                                                                                                                                                                                     |
| Basement                              | Wall/Ceiling       | D | None     | Hole in wall                                                                                | 🛃 Image                                                                                                                                                                                                                |
| Front<br>Yard/Exterior                | Building Exterior  | D | None     | Bricks deteriorating                                                                        | 🛃 Image                                                                                                                                                                                                                |
| Front<br>Yard/Exterior                | Other              | D | None     | Doorbell broken                                                                             | 🛃 Image                                                                                                                                                                                                                |

Page 5 of 15

Report generated by zInspector

| Living Room:<br>Living/Dining Room |     | 💥 ΑCTION | 529<br>COMMENTS                                                                          |
|------------------------------------|-----|----------|------------------------------------------------------------------------------------------|
| Wall/Ceiling                       | D - | None     | Water damage on wall by<br>window / on ceiling by<br>window / ceiling above<br>table**** |
| Window Covering                    | D - | None     | Damage of siop                                                                           |
| Window/Lock/Screen                 | - S | None     |                                                                                          |

Page 8 of 15

Report generated by zInspector

| Bedroom: Master<br>Bedroom |     | 🗙 ACTION | 532<br>Comments      |
|----------------------------|-----|----------|----------------------|
| Door/Knob/Lock             | - S | None     |                      |
| Flooring/Baseboard         | N   | None     |                      |
| Light Fixture/Fan          | - S | None     |                      |
| Switch/Outlet              | - S | None     |                      |
| Wall/Ceiling               | - S | None     |                      |
| Window Covering            | D - | None     | Water damage on sill |
| Window/Lock/Screen         | - S | None     |                      |

Flooring/Baseboard 2024-03-27 13:22:27 (2) 43.7758293, -79.5000155 Image

- - -

Window Covering 2024-03-27 13:23:04 (2) 43.7758293, -79.5000155 Image

| Bedroom 2: Bedroom 1           | CONDITION | 🗙 ACTION |                |
|--------------------------------|-----------|----------|----------------|
| Closet/Door/Track/<br>Shelving | - S       | None     |                |
| Door/Knob/Lock                 | - S       | None     |                |
| Flooring/Baseboard             | N         | None     |                |
| Light Fixture/Fan              | - S       | None     |                |
| Switch/Outlet                  | - S       | None     |                |
| Wall/Ceiling                   | - S       | None     |                |
| Window Covering                | D -       | None     | Damage on sill |
| Window/Lock/Screen             | - S       | None     |                |