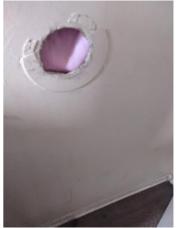

Landscaping 2024-03-13 14:10:14 43.7763923, -79.4984474 Image

Other 2024-03-13 14:13:05 43.7761727, -79.5001623 Image

Other 2024-03-13 14:13:07 43.7761727, -79.5001623 Image

| 🔰 Basement         | CONDITION | 🗙 ΑСΤΙΟΝ |                                                                    |
|--------------------|-----------|----------|--------------------------------------------------------------------|
| Door/Knob/Lock     | - S       | None     |                                                                    |
| Flooring/Baseboard | N         | None     |                                                                    |
| Light Fixture/Fan  | N         | None     |                                                                    |
| Switch/Outlet      | D -       | None     | Missing switch to<br>basement / lights in<br>laundry room no chain |