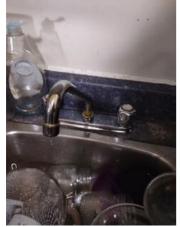

| 🕕 Kitchen             |     | 💥 ACTION | 512<br>COMMENTS         |
|-----------------------|-----|----------|-------------------------|
| Faucet/Plumbing       | N   | None     |                         |
| Flooring/Baseboard    | N   | None     |                         |
| Light Fixture         | N   | None     |                         |
| Oven                  | N   | None     | Own                     |
| Range/Fan/Hood/Filter | D - | None     | Range hood doesn't work |
| Refrigerator          | N   | None     | Own                     |
| Sink/Disposal         | - S | None     |                         |
| Switch/Outlet         | - S | None     |                         |
| Wall/Ceiling          | - S | None     |                         |
| Window Covering       | - S | None     |                         |