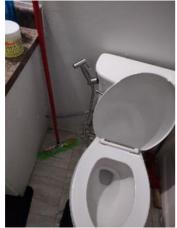

Window/Lock/Screen 2024-03-13 14:25:40 43.776169, -79.5002126 Image

| 🔰 Bathroom: Main<br>Bathroom |     | 🗙 ACTION |           |
|------------------------------|-----|----------|-----------|
| Cabinet/Counter/Shelving     | N   | None     |           |
| Door/Knob/Lock               | D - | None     | Loose     |
| Exhaust Fan                  | D - | None     | Very loud |
| Flooring/Baseboard           | N   | None     |           |
| Light Fixture                | N   | None     |           |
| Medicine Cabinet/Mirror      | - S | None     |           |
| Plumbing/Drain               | - S | None     |           |
| Shower Door/Rail/Curtain     | - S | None     |           |
| Sink/Faucet                  | - S | None     |           |
| Switch/Outlet                | - S | None     |           |
| Toilet                       | - S | None     |           |
| Toilet Paper Holder          | - S | None     |           |

Page 8 of 15

Report generated by zInspector

| <b>N</b> Bathroom: Main<br>Bathroom |     | 🗙 ACTION | 517                                        |
|-------------------------------------|-----|----------|--------------------------------------------|
| Towel Rack                          | - S | None     |                                            |
| Tub/Shower                          | D - | None     | Needs regrotting, leak<br>into living room |
| Wall/Ceiling                        | - S | None     |                                            |

Flooring/Baseboard 2024-03-13 14:28:16 43.7762093, -79.5002 Image

Tub/Shower 2024-03-13 14:29:57 (2) 43.7761555, -79.5001975 Image

Light Fixture 2024-03-13 14:28:22 43.7762093, -79.5002 Image

Tub/Shower 2024-03-13 14:29:59 43.7761555, -79.5001975 Image