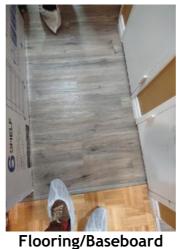

Flooring/Baseboard 2024-03-13 14:14:03 43.7761727, -79.5001623 Image

Range/Fan/Hood/Filter 2024-03-13 14:15:02 43.7761534, -79.5001625 Image

| Living Room:<br>Living/Dining Room |     | 💥 ACTION |                                 |
|------------------------------------|-----|----------|---------------------------------|
| Flooring/Baseboard                 | N   | None     |                                 |
| Light Fixture/Fan                  | N   | None     |                                 |
| Switch/Outlet                      | - S | None     |                                 |
| Wall/Ceiling                       | D - | None     | Leak in ceiling below<br>shower |
| Window Covering                    | - S | None     |                                 |
| Window/Lock/Screen                 | D - | None     | Screen ripped                   |