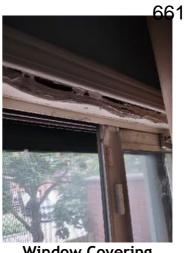

| IN AREA                               | P DETAIL           | ß | 🗙 ACTION |                                                                                             | 525<br>En Media                                                                                                                                                                                                        |
|---------------------------------------|--------------------|---|----------|---------------------------------------------------------------------------------------------|------------------------------------------------------------------------------------------------------------------------------------------------------------------------------------------------------------------------|
| Living Room:<br>Living/Dining<br>Room | Flooring/Baseboard | D | None     | Missing pieces scuff                                                                        | 🛃 Image                                                                                                                                                                                                                |
| Living Room:<br>Living/Dining<br>Room | Wall/Ceiling       | D | None     | Water damage on<br>wall by window / on<br>ceiling by window /<br>ceiling above<br>table**** | Image      Image |
| Living Room:<br>Living/Dining<br>Room | Window Covering    | D | None     | Damage of siop                                                                              | 🛃 Image                                                                                                                                                                                                                |
| Hallway/Stair<br>s: Hallway           | Wall/Ceiling       | D | None     | Peeling                                                                                     | 🛃 Image                                                                                                                                                                                                                |
| Bedroom:<br>Master<br>Bedroom         | Window Covering    | D | None     | Water damage on<br>sill                                                                     | 🖪 Image                                                                                                                                                                                                                |
| Bedroom 2:<br>Bedroom 1               | Window Covering    | D | None     | Damage on sill                                                                              | 🚰 Image<br>🚰 Image                                                                                                                                                                                                     |
| Bathroom:<br>Main<br>Bathroom         | Tub/Shower         | D | None     | Possible leak from<br>shower into dining<br>room                                            | Image<br>Image<br>Image<br>Image<br>Image                                                                                                                                                                              |
| Bathroom:<br>Main<br>Bathroom         | Wall/Ceiling       | D | None     | Paint peeling on ceiling                                                                    | 🏝 Image                                                                                                                                                                                                                |
| Bathroom 2:<br>Powder Room            | Door/Knob/Lock     | D | None     | Knob loose                                                                                  | 🛃 Image                                                                                                                                                                                                                |
| Back<br>Yard/Exterior                 | Fence/Gate         | D | None     | Falling over                                                                                | 🚰 Image<br>🚰 Image                                                                                                                                                                                                     |
| Basement                              | Wall/Ceiling       | D | None     | Hole in wall                                                                                | 🛃 Image                                                                                                                                                                                                                |
| Front<br>Yard/Exterior                | Building Exterior  | D | None     | Bricks deteriorating                                                                        | 🛃 Image                                                                                                                                                                                                                |
| Front<br>Yard/Exterior                | Other              | D | None     | Doorbell broken                                                                             | 🛃 Image                                                                                                                                                                                                                |

Page 5 of 15

Report generated by zInspector

| Living Room:<br>Living/Dining Room |     | 💥 ΑCTION | 529<br>COMMENTS                                                                          |
|------------------------------------|-----|----------|------------------------------------------------------------------------------------------|
| Wall/Ceiling                       | D - | None     | Water damage on wall by<br>window / on ceiling by<br>window / ceiling above<br>table**** |
| Window Covering                    | D - | None     | Damage of siop                                                                           |
| Window/Lock/Screen                 | - S | None     |                                                                                          |