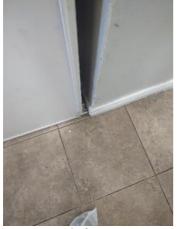

| is Condition Summary                              |                                |   |      |                              |                    |  |
|---------------------------------------------------|--------------------------------|---|------|------------------------------|--------------------|--|
| 🛍 AREA 🛛 🕈 DETAIL 🛛 🔒 💥 ACTION 🖓 COMMENTS 🖽 MEDIA |                                |   |      |                              |                    |  |
| Entry:<br>Entrance Area                           | Security/Screen<br>Door        | D | None | Missing                      | 🛃 Image<br>🛃 Image |  |
| Kitchen                                           | Range/Fan/Hood/<br>Filter      | D | None | Range hood doesn't<br>work   | 📩 Image            |  |
| Living Room:<br>Living/Dining<br>Room             | Wall/Ceiling                   | D | None | Leak in ceiling below shower | 📩 Image            |  |
| Living Room:<br>Living/Dining<br>Room             | Window/Lock/<br>Screen         | D | None | Screen ripped                | 📩 Image<br>📩 Image |  |
| Bedroom:<br>Master<br>Bedroom                     | Window/Lock/<br>Screen         | D | None | Screen ripped                | 🗗 Image            |  |
| Bedroom 2:<br>Bedroom 1                           | Closet/Door/Track/<br>Shelving | D | None | Off top track                | 🛃 Image            |  |

## & Additional Items of Interest or Concern

S=Satisfactory

| 🚺 Entry: Entrance Area |     | 💥 ACTION |         |
|------------------------|-----|----------|---------|
| Door/Knob/Lock         | - S | None     |         |
| Flooring/Baseboard     | N   | None     |         |
| Light Fixture/Fan      | N   | None     |         |
| Security/Screen Door   | D - | None     | Missing |
| Switch/Outlet          | - S | None     |         |
| Wall/Ceiling           | - S | None     |         |