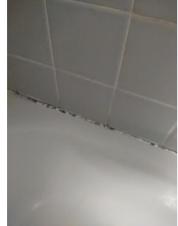

Page 8 of 15

Report generated by zInspector

| <b>N</b> Bathroom: Main<br>Bathroom |     | 🗙 ACTION | 517                                        |
|-------------------------------------|-----|----------|--------------------------------------------|
| Towel Rack                          | - S | None     |                                            |
| Tub/Shower                          | D - | None     | Needs regrotting, leak<br>into living room |
| Wall/Ceiling                        | - S | None     |                                            |

Flooring/Baseboard 2024-03-13 14:28:16 43.7762093, -79.5002 Image

Tub/Shower 2024-03-13 14:29:57 (2) 43.7761555, -79.5001975 Image

Light Fixture 2024-03-13 14:28:22 43.7762093, -79.5002 Image

Tub/Shower 2024-03-13 14:29:59 43.7761555, -79.5001975 Image