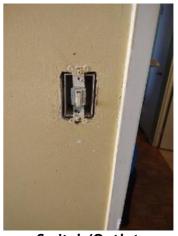

Landscaping 2024-03-13 14:10:14 43.7763923, -79.4984474 Image

Other 2024-03-13 14:13:05 43.7761727, -79.5001623 Image

Other 2024-03-13 14:13:07 43.7761727, -79.5001623 Image

| 🔰 Basement         | CONDITION | 🗙 ΑСΤΙΟΝ |                                                                    |
|--------------------|-----------|----------|--------------------------------------------------------------------|
| Door/Knob/Lock     | - S       | None     |                                                                    |
| Flooring/Baseboard | N         | None     |                                                                    |
| Light Fixture/Fan  | N         | None     |                                                                    |
| Switch/Outlet      | D -       | None     | Missing switch to<br>basement / lights in<br>laundry room no chain |