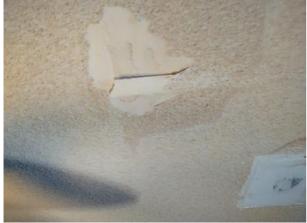

| IN AREA                               | P DETAIL           | ß | 🗙 ACTION |                                                                                             | 525<br>En Media                                                                                                                                                                                                        |
|---------------------------------------|--------------------|---|----------|---------------------------------------------------------------------------------------------|------------------------------------------------------------------------------------------------------------------------------------------------------------------------------------------------------------------------|
| Living Room:<br>Living/Dining<br>Room | Flooring/Baseboard | D | None     | Missing pieces scuff                                                                        | 🛃 Image                                                                                                                                                                                                                |
| Living Room:<br>Living/Dining<br>Room | Wall/Ceiling       | D | None     | Water damage on<br>wall by window / on<br>ceiling by window /<br>ceiling above<br>table**** | Image      Image |
| Living Room:<br>Living/Dining<br>Room | Window Covering    | D | None     | Damage of siop                                                                              | 🛃 Image                                                                                                                                                                                                                |
| Hallway/Stair<br>s: Hallway           | Wall/Ceiling       | D | None     | Peeling                                                                                     | 🛃 Image                                                                                                                                                                                                                |
| Bedroom:<br>Master<br>Bedroom         | Window Covering    | D | None     | Water damage on<br>sill                                                                     | 🖪 Image                                                                                                                                                                                                                |
| Bedroom 2:<br>Bedroom 1               | Window Covering    | D | None     | Damage on sill                                                                              | 🚰 Image<br>🚰 Image                                                                                                                                                                                                     |
| Bathroom:<br>Main<br>Bathroom         | Tub/Shower         | D | None     | Possible leak from<br>shower into dining<br>room                                            | Image<br>Image<br>Image<br>Image<br>Image                                                                                                                                                                              |
| Bathroom:<br>Main<br>Bathroom         | Wall/Ceiling       | D | None     | Paint peeling on ceiling                                                                    | 🏝 Image                                                                                                                                                                                                                |
| Bathroom 2:<br>Powder Room            | Door/Knob/Lock     | D | None     | Knob loose                                                                                  | 🛃 Image                                                                                                                                                                                                                |
| Back<br>Yard/Exterior                 | Fence/Gate         | D | None     | Falling over                                                                                | 🚰 Image<br>🚰 Image                                                                                                                                                                                                     |
| Basement                              | Wall/Ceiling       | D | None     | Hole in wall                                                                                | 🛃 Image                                                                                                                                                                                                                |
| Front<br>Yard/Exterior                | Building Exterior  | D | None     | Bricks deteriorating                                                                        | 🛃 Image                                                                                                                                                                                                                |
| Front<br>Yard/Exterior                | Other              | D | None     | Doorbell broken                                                                             | 🛃 Image                                                                                                                                                                                                                |