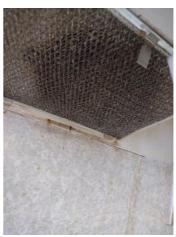

| IN AREA                               | P DETAIL           | ß | 🗙 ACTION |                                                                                             | 525<br>En Media                                                                                                                                                                                                        |
|---------------------------------------|--------------------|---|----------|---------------------------------------------------------------------------------------------|------------------------------------------------------------------------------------------------------------------------------------------------------------------------------------------------------------------------|
| Living Room:<br>Living/Dining<br>Room | Flooring/Baseboard | D | None     | Missing pieces scuff                                                                        | 🛃 Image                                                                                                                                                                                                                |
| Living Room:<br>Living/Dining<br>Room | Wall/Ceiling       | D | None     | Water damage on<br>wall by window / on<br>ceiling by window /<br>ceiling above<br>table**** | Image      Image |
| Living Room:<br>Living/Dining<br>Room | Window Covering    | D | None     | Damage of siop                                                                              | 🛃 Image                                                                                                                                                                                                                |
| Hallway/Stair<br>s: Hallway           | Wall/Ceiling       | D | None     | Peeling                                                                                     | 🛃 Image                                                                                                                                                                                                                |
| Bedroom:<br>Master<br>Bedroom         | Window Covering    | D | None     | Water damage on<br>sill                                                                     | 🖪 Image                                                                                                                                                                                                                |
| Bedroom 2:<br>Bedroom 1               | Window Covering    | D | None     | Damage on sill                                                                              | 🚰 Image<br>🚰 Image                                                                                                                                                                                                     |
| Bathroom:<br>Main<br>Bathroom         | Tub/Shower         | D | None     | Possible leak from<br>shower into dining<br>room                                            | Image<br>Image<br>Image<br>Image<br>Image                                                                                                                                                                              |
| Bathroom:<br>Main<br>Bathroom         | Wall/Ceiling       | D | None     | Paint peeling on ceiling                                                                    | 🏝 Image                                                                                                                                                                                                                |
| Bathroom 2:<br>Powder Room            | Door/Knob/Lock     | D | None     | Knob loose                                                                                  | 🛃 Image                                                                                                                                                                                                                |
| Back<br>Yard/Exterior                 | Fence/Gate         | D | None     | Falling over                                                                                | 🚰 Image<br>🚰 Image                                                                                                                                                                                                     |
| Basement                              | Wall/Ceiling       | D | None     | Hole in wall                                                                                | 🛃 Image                                                                                                                                                                                                                |
| Front<br>Yard/Exterior                | Building Exterior  | D | None     | Bricks deteriorating                                                                        | 🛃 Image                                                                                                                                                                                                                |
| Front<br>Yard/Exterior                | Other              | D | None     | Doorbell broken                                                                             | 🛃 Image                                                                                                                                                                                                                |