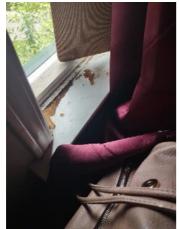

| IN AREA                               | P DETAIL           | ß | 🗙 ACTION |                                                                                             | 525<br>En Media                                                                                                                                                                                                        |
|---------------------------------------|--------------------|---|----------|---------------------------------------------------------------------------------------------|------------------------------------------------------------------------------------------------------------------------------------------------------------------------------------------------------------------------|
| Living Room:<br>Living/Dining<br>Room | Flooring/Baseboard | D | None     | Missing pieces scuff                                                                        | 🛃 Image                                                                                                                                                                                                                |
| Living Room:<br>Living/Dining<br>Room | Wall/Ceiling       | D | None     | Water damage on<br>wall by window / on<br>ceiling by window /<br>ceiling above<br>table**** | Image      Image |
| Living Room:<br>Living/Dining<br>Room | Window Covering    | D | None     | Damage of siop                                                                              | 🛃 Image                                                                                                                                                                                                                |
| Hallway/Stair<br>s: Hallway           | Wall/Ceiling       | D | None     | Peeling                                                                                     | 🛃 Image                                                                                                                                                                                                                |
| Bedroom:<br>Master<br>Bedroom         | Window Covering    | D | None     | Water damage on<br>sill                                                                     | 🖪 Image                                                                                                                                                                                                                |
| Bedroom 2:<br>Bedroom 1               | Window Covering    | D | None     | Damage on sill                                                                              | 🚰 Image<br>🚰 Image                                                                                                                                                                                                     |
| Bathroom:<br>Main<br>Bathroom         | Tub/Shower         | D | None     | Possible leak from<br>shower into dining<br>room                                            | Image<br>Image<br>Image<br>Image<br>Image                                                                                                                                                                              |
| Bathroom:<br>Main<br>Bathroom         | Wall/Ceiling       | D | None     | Paint peeling on ceiling                                                                    | 🏝 Image                                                                                                                                                                                                                |
| Bathroom 2:<br>Powder Room            | Door/Knob/Lock     | D | None     | Knob loose                                                                                  | 🛃 Image                                                                                                                                                                                                                |
| Back<br>Yard/Exterior                 | Fence/Gate         | D | None     | Falling over                                                                                | 🚰 Image<br>🚰 Image                                                                                                                                                                                                     |
| Basement                              | Wall/Ceiling       | D | None     | Hole in wall                                                                                | 🛃 Image                                                                                                                                                                                                                |
| Front<br>Yard/Exterior                | Building Exterior  | D | None     | Bricks deteriorating                                                                        | 🛃 Image                                                                                                                                                                                                                |
| Front<br>Yard/Exterior                | Other              | D | None     | Doorbell broken                                                                             | 🛃 Image                                                                                                                                                                                                                |

Page 8 of 15

Report generated by zInspector

| Bedroom: Master<br>Bedroom |     | 🗙 ACTION | 532<br>Comments      |
|----------------------------|-----|----------|----------------------|
| Door/Knob/Lock             | - S | None     |                      |
| Flooring/Baseboard         | N   | None     |                      |
| Light Fixture/Fan          | - S | None     |                      |
| Switch/Outlet              | - S | None     |                      |
| Wall/Ceiling               | - S | None     |                      |
| Window Covering            | D - | None     | Water damage on sill |
| Window/Lock/Screen         | - S | None     |                      |

Flooring/Baseboard 2024-03-27 13:22:27 (2) 43.7758293, -79.5000155 Image

- - -

Window Covering 2024-03-27 13:23:04 (2) 43.7758293, -79.5000155 Image

| Bedroom 2: Bedroom 1           | CONDITION | 🗙 ACTION |                |
|--------------------------------|-----------|----------|----------------|
| Closet/Door/Track/<br>Shelving | - S       | None     |                |
| Door/Knob/Lock                 | - S       | None     |                |
| Flooring/Baseboard             | N         | None     |                |
| Light Fixture/Fan              | - S       | None     |                |
| Switch/Outlet                  | - S       | None     |                |
| Wall/Ceiling                   | - S       | None     |                |
| Window Covering                | D -       | None     | Damage on sill |
| Window/Lock/Screen             | - S       | None     |                |