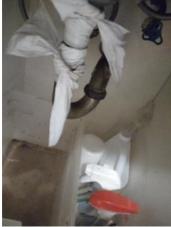

Window/Lock/Screen 2024-03-13 14:25:40 43.776169, -79.5002126 Image

| 🔰 Bathroom: Main<br>Bathroom |     | 🗙 ACTION |           |
|------------------------------|-----|----------|-----------|
| Cabinet/Counter/Shelving     | N   | None     |           |
| Door/Knob/Lock               | D - | None     | Loose     |
| Exhaust Fan                  | D - | None     | Very loud |
| Flooring/Baseboard           | N   | None     |           |
| Light Fixture                | N   | None     |           |
| Medicine Cabinet/Mirror      | - S | None     |           |
| Plumbing/Drain               | - S | None     |           |
| Shower Door/Rail/Curtain     | - S | None     |           |
| Sink/Faucet                  | - S | None     |           |
| Switch/Outlet                | - S | None     |           |
| Toilet                       | - S | None     |           |
| Toilet Paper Holder          | - S | None     |           |

Page 8 of 15

Report generated by zInspector

| <b>N</b> Bathroom: Main<br>Bathroom |     | 🗙 ACTION | 517                                        |
|-------------------------------------|-----|----------|--------------------------------------------|
| Towel Rack                          | - S | None     |                                            |
| Tub/Shower                          | D - | None     | Needs regrotting, leak<br>into living room |
| Wall/Ceiling                        | - S | None     |                                            |

Flooring/Baseboard 2024-03-13 14:28:16 43.7762093, -79.5002 Image

Tub/Shower 2024-03-13 14:29:57 (2) 43.7761555, -79.5001975 Image

Light Fixture 2024-03-13 14:28:22 43.7762093, -79.5002 Image

Tub/Shower 2024-03-13 14:29:59 43.7761555, -79.5001975 Image