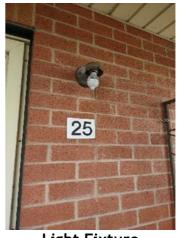

Flooring/Baseboard 2024-03-13 14:20:28 43.7762593, -79.5002186 Image

Switch/Outlet 2024-03-13 14:18:48 43.776171, -79.5001341 Image

Switch/Outlet 2024-03-13 14:22:07 43.7761521, -79.5001945 Image

| Front Yard/Exterior    |     | 🔀 ACTION |                      |
|------------------------|-----|----------|----------------------|
| Building Exterior      | D - | None     | Bricks deteriorating |
| Landscaping            | - S | None     |                      |
| Light Fixture          | D - | None     | Broken               |
| Mailbox/Keyed Location | - S | None     |                      |
| Porch/Stairs           | - S | None     |                      |
| Walk/Driveway          | - S | None     |                      |

2024-03-13 14:36:51
 43.7761297, -79.5002076
 Image

Building Exterior **1** 2024-03-13 14:38:05 **43.7761578, -79.5002233 1** Image

Building Exterior 2024-03-13 14:38:07 43.7761578, -79.5002233 Image

Light Fixture 2024-03-13 14:37:24 (2) 43.7761297, -79.5002076 Image