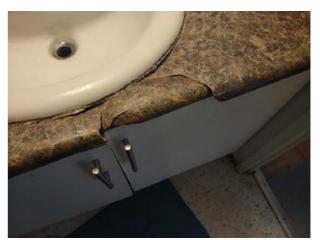

| is Condition Summary                              |                                |   |      |                              |                    |  |
|---------------------------------------------------|--------------------------------|---|------|------------------------------|--------------------|--|
| 🛍 AREA 🛛 🕈 DETAIL 🛛 🔒 💥 ACTION 🖓 COMMENTS 🖽 MEDIA |                                |   |      |                              |                    |  |
| Entry:<br>Entrance Area                           | Security/Screen<br>Door        | D | None | Missing                      | 🛃 Image<br>🛃 Image |  |
| Kitchen                                           | Range/Fan/Hood/<br>Filter      | D | None | Range hood doesn't<br>work   | 📩 Image            |  |
| Living Room:<br>Living/Dining<br>Room             | Wall/Ceiling                   | D | None | Leak in ceiling below shower | 📩 Image            |  |
| Living Room:<br>Living/Dining<br>Room             | Window/Lock/<br>Screen         | D | None | Screen ripped                | 📩 Image<br>📩 Image |  |
| Bedroom:<br>Master<br>Bedroom                     | Window/Lock/<br>Screen         | D | None | Screen ripped                | 🗗 Image            |  |
| Bedroom 2:<br>Bedroom 1                           | Closet/Door/Track/<br>Shelving | D | None | Off top track                | 🛃 Image            |  |

Window/Lock/Screen 2024-03-13 14:25:40 43.776169, -79.5002126 Image

| 🔰 Bathroom: Main<br>Bathroom |     | 🗙 ACTION |           |
|------------------------------|-----|----------|-----------|
| Cabinet/Counter/Shelving     | N   | None     |           |
| Door/Knob/Lock               | D - | None     | Loose     |
| Exhaust Fan                  | D - | None     | Very loud |
| Flooring/Baseboard           | N   | None     |           |
| Light Fixture                | N   | None     |           |
| Medicine Cabinet/Mirror      | - S | None     |           |
| Plumbing/Drain               | - S | None     |           |
| Shower Door/Rail/Curtain     | - S | None     |           |
| Sink/Faucet                  | - S | None     |           |
| Switch/Outlet                | - S | None     |           |
| Toilet                       | - S | None     |           |
| Toilet Paper Holder          | - S | None     |           |

Page 8 of 15

Report generated by zInspector

| <b>N</b> Bathroom: Main<br>Bathroom |     | 🗙 ACTION | 517                                        |
|-------------------------------------|-----|----------|--------------------------------------------|
| Towel Rack                          | - S | None     |                                            |
| Tub/Shower                          | D - | None     | Needs regrotting, leak<br>into living room |
| Wall/Ceiling                        | - S | None     |                                            |

Flooring/Baseboard 2024-03-13 14:28:16 43.7762093, -79.5002 Image

Tub/Shower 2024-03-13 14:29:57 (2) 43.7761555, -79.5001975 Image

Light Fixture 2024-03-13 14:28:22 43.7762093, -79.5002 Image

Tub/Shower 2024-03-13 14:29:59 43.7761555, -79.5001975 Image