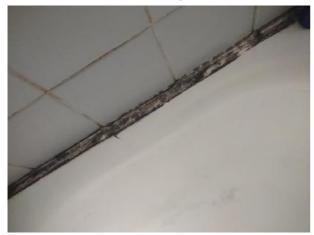

Window/Lock/Screen 2024-03-13 14:25:40 43.776169, -79.5002126 Image

| 🔰 Bathroom: Main<br>Bathroom |     | 🗙 ACTION |           |
|------------------------------|-----|----------|-----------|
| Cabinet/Counter/Shelving     | N   | None     |           |
| Door/Knob/Lock               | D - | None     | Loose     |
| Exhaust Fan                  | D - | None     | Very loud |
| Flooring/Baseboard           | N   | None     |           |
| Light Fixture                | N   | None     |           |
| Medicine Cabinet/Mirror      | - S | None     |           |
| Plumbing/Drain               | - S | None     |           |
| Shower Door/Rail/Curtain     | - S | None     |           |
| Sink/Faucet                  | - S | None     |           |
| Switch/Outlet                | - S | None     |           |
| Toilet                       | - S | None     |           |
| Toilet Paper Holder          | - S | None     |           |

Page 8 of 15

Report generated by zInspector

| <b>N</b> Bathroom: Main<br>Bathroom |     | 🗙 ACTION | 517                                        |
|-------------------------------------|-----|----------|--------------------------------------------|
| Towel Rack                          | - S | None     |                                            |
| Tub/Shower                          | D - | None     | Needs regrotting, leak<br>into living room |
| Wall/Ceiling                        | - S | None     |                                            |