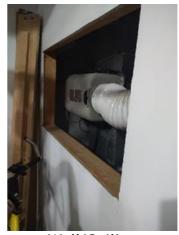

|                         | i Condition Summary     |   |          |                                     |                                                                   |
|-------------------------|-------------------------|---|----------|-------------------------------------|-------------------------------------------------------------------|
| AREA                    | ¶ DETAIL                | l | 🔀 ACTION |                                     | MEDIA                                                             |
| Entry:<br>Entrance Area | Light Fixture/Fan       | D | None     | No light cover                      | 🛃 Image                                                           |
| Entry:<br>Entrance Area | Other                   | D | None     | Closet off track                    | 🛃 Image                                                           |
| Entry:<br>Entrance Area | Security/Screen<br>Door | D | None     | Rip in screen                       | 🖪 Image                                                           |
| Kitchen                 | Cabinets/Drawers        | D | None     | Off hinges/ not<br>closing properly | 🖪 Image                                                           |
| Kitchen                 | Counter                 | D | None     | Chipping / falling<br>apart in back | image<br>المعود<br>المعود<br>المعود<br>المعود<br>المعود<br>المعود |
| Kitchen                 | Wall/Ceiling            | D | None     | Peeling                             | 🛃 Image                                                           |