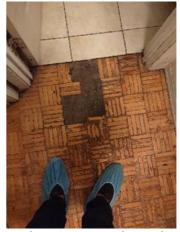

| IN AREA                               | P DETAIL           | ß | 🗙 ACTION |                                                                                             | 525<br>En Media                                                                                                                                                                                                        |
|---------------------------------------|--------------------|---|----------|---------------------------------------------------------------------------------------------|------------------------------------------------------------------------------------------------------------------------------------------------------------------------------------------------------------------------|
| Living Room:<br>Living/Dining<br>Room | Flooring/Baseboard | D | None     | Missing pieces scuff                                                                        | 🛃 Image                                                                                                                                                                                                                |
| Living Room:<br>Living/Dining<br>Room | Wall/Ceiling       | D | None     | Water damage on<br>wall by window / on<br>ceiling by window /<br>ceiling above<br>table**** | Image      Image |
| Living Room:<br>Living/Dining<br>Room | Window Covering    | D | None     | Damage of siop                                                                              | 🛃 Image                                                                                                                                                                                                                |
| Hallway/Stair<br>s: Hallway           | Wall/Ceiling       | D | None     | Peeling                                                                                     | 🛃 Image                                                                                                                                                                                                                |
| Bedroom:<br>Master<br>Bedroom         | Window Covering    | D | None     | Water damage on<br>sill                                                                     | 🖪 Image                                                                                                                                                                                                                |
| Bedroom 2:<br>Bedroom 1               | Window Covering    | D | None     | Damage on sill                                                                              | 🚰 Image<br>🚰 Image                                                                                                                                                                                                     |
| Bathroom:<br>Main<br>Bathroom         | Tub/Shower         | D | None     | Possible leak from<br>shower into dining<br>room                                            | Image<br>Image<br>Image<br>Image<br>Image                                                                                                                                                                              |
| Bathroom:<br>Main<br>Bathroom         | Wall/Ceiling       | D | None     | Paint peeling on ceiling                                                                    | 🏝 Image                                                                                                                                                                                                                |
| Bathroom 2:<br>Powder Room            | Door/Knob/Lock     | D | None     | Knob loose                                                                                  | 🛃 Image                                                                                                                                                                                                                |
| Back<br>Yard/Exterior                 | Fence/Gate         | D | None     | Falling over                                                                                | 🚰 Image<br>🚰 Image                                                                                                                                                                                                     |
| Basement                              | Wall/Ceiling       | D | None     | Hole in wall                                                                                | 🛃 Image                                                                                                                                                                                                                |
| Front<br>Yard/Exterior                | Building Exterior  | D | None     | Bricks deteriorating                                                                        | 🛃 Image                                                                                                                                                                                                                |
| Front<br>Yard/Exterior                | Other              | D | None     | Doorbell broken                                                                             | 🛃 Image                                                                                                                                                                                                                |