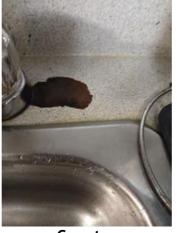

| is Condition Summary                              |                                |   |      |                              |                    |  |
|---------------------------------------------------|--------------------------------|---|------|------------------------------|--------------------|--|
| 🛍 AREA 🛛 🕈 DETAIL 🛛 🔒 💥 ACTION 🖓 COMMENTS 🖽 MEDIA |                                |   |      |                              |                    |  |
| Entry:<br>Entrance Area                           | Security/Screen<br>Door        | D | None | Missing                      | 🛃 Image<br>🛃 Image |  |
| Kitchen                                           | Range/Fan/Hood/<br>Filter      | D | None | Range hood doesn't<br>work   | 📩 Image            |  |
| Living Room:<br>Living/Dining<br>Room             | Wall/Ceiling                   | D | None | Leak in ceiling below shower | 📩 Image            |  |
| Living Room:<br>Living/Dining<br>Room             | Window/Lock/<br>Screen         | D | None | Screen ripped                | 📩 Image<br>📩 Image |  |
| Bedroom:<br>Master<br>Bedroom                     | Window/Lock/<br>Screen         | D | None | Screen ripped                | 🗗 Image            |  |
| Bedroom 2:<br>Bedroom 1                           | Closet/Door/Track/<br>Shelving | D | None | Off top track                | 🛃 Image            |  |

Page 1 of 15

Report generated by  $\mathbf{z} \mathsf{Inspector}$ 

| IN AREA                       | P DETAIL                       | l | 🗙 ΑCTION |                                                                       | 510<br>MEDIA       |
|-------------------------------|--------------------------------|---|----------|-----------------------------------------------------------------------|--------------------|
| Bedroom 2:<br>Bedroom 1       | Window/Lock/<br>Screen         | D | None     | Screen ripped                                                         | 🛃 Image            |
| Bedroom 3:<br>Bedroom 2       | Closet/Door/Track/<br>Shelving | D | None     | No tracks on bottom                                                   | 🛃 Image            |
| Bedroom 3:<br>Bedroom 2       | Light Fixture/Fan              | D | None     | cover missing                                                         | 🛃 Image            |
| Bedroom 3:<br>Bedroom 2       | Window/Lock/<br>Screen         | D | None     | Screen ripped                                                         | 🛃 Image            |
| Bathroom:<br>Main<br>Bathroom | Door/Knob/Lock                 | D | None     | Loose                                                                 | 🗗 Image            |
| Bathroom:<br>Main<br>Bathroom | Exhaust Fan                    | D | None     | Very loud                                                             | 🛃 Image<br>🛃 Image |
| Bathroom:<br>Main<br>Bathroom | Tub/Shower                     | D | None     | Needs regrotting,<br>leak into living room                            | 🛃 Image<br>🛃 Image |
| Bathroom 2:<br>Powder Room    | Flooring/Baseboard             | D | None     | Damaged from leak                                                     | 🖻 Image            |
| Back<br>Yard/Exterior         | Landscaping                    | D | None     | Lifting                                                               | 🛃 Image            |
| Back<br>Yard/Exterior         | Other                          | D | None     | Screen door off/<br>glass door hard to<br>open                        | 🛃 Image<br>🛃 Image |
| Basement                      | Switch/Outlet                  | D | None     | Missing switch to<br>basement / lights in<br>laundry room no<br>chain | 🗗 Image<br>🗗 Image |
| Front<br>Yard/Exterior        | Building Exterior              | D | None     | Bricks deteriorating                                                  | 🛃 Image<br>🛃 Image |
| Front<br>Yard/Exterior        | Light Fixture                  | D | None     | Broken                                                                | 🛃 Image            |
| Garage/Parki<br>ng: Driveway  | Other                          | D | None     | Door to garage off<br>hinge                                           | 🛃 Image            |