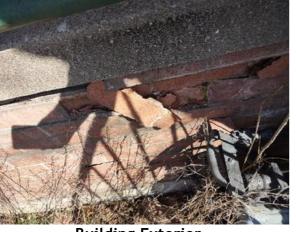

Flooring/Baseboard 2024-03-13 14:20:28 43.7762593, -79.5002186 Image

Switch/Outlet 2024-03-13 14:18:48 43.776171, -79.5001341 Image

Switch/Outlet 2024-03-13 14:22:07 43.7761521, -79.5001945 Image

| Front Yard/Exterior    |     | 🔀 ACTION |                      |
|------------------------|-----|----------|----------------------|
| Building Exterior      | D - | None     | Bricks deteriorating |
| Landscaping            | - S | None     |                      |
| Light Fixture          | D - | None     | Broken               |
| Mailbox/Keyed Location | - S | None     |                      |
| Porch/Stairs           | - S | None     |                      |
| Walk/Driveway          | - S | None     |                      |