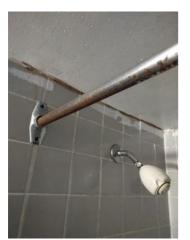

Window/Lock/Screen 2024-03-13 14:25:40 43.776169, -79.5002126 Image

| 🔰 Bathroom: Main<br>Bathroom |     | 🗙 ACTION |           |
|------------------------------|-----|----------|-----------|
| Cabinet/Counter/Shelving     | N   | None     |           |
| Door/Knob/Lock               | D - | None     | Loose     |
| Exhaust Fan                  | D - | None     | Very loud |
| Flooring/Baseboard           | N   | None     |           |
| Light Fixture                | N   | None     |           |
| Medicine Cabinet/Mirror      | - S | None     |           |
| Plumbing/Drain               | - S | None     |           |
| Shower Door/Rail/Curtain     | - S | None     |           |
| Sink/Faucet                  | - S | None     |           |
| Switch/Outlet                | - S | None     |           |
| Toilet                       | - S | None     |           |
| Toilet Paper Holder          | - S | None     |           |

Page 8 of 15

Report generated by zInspector

| <b>N</b> Bathroom: Main<br>Bathroom |     | 🗙 ACTION | 517                                        |
|-------------------------------------|-----|----------|--------------------------------------------|
| Towel Rack                          | - S | None     |                                            |
| Tub/Shower                          | D - | None     | Needs regrotting, leak<br>into living room |
| Wall/Ceiling                        | - S | None     |                                            |

Cabinet/Counter/Shelving 2024-03-13 14:29:08 43.7761555, -79.5001975 Image

Exhaust Fan 2024-03-13 14:28:08 43.7762093, -79.5002 Image

\_ . .

Door/Knob/Lock 2024-03-13 14:27:55 43.7762093, -79.5002 Image

Exhaust Fan 2024-03-13 14:28:44 (2) 43.7761555, -79.5001975 Ellmage

Flooring/Baseboard 2024-03-13 14:28:16 43.7762093, -79.5002 Image

Tub/Shower 2024-03-13 14:29:57 (2) 43.7761555, -79.5001975 Image

Light Fixture 2024-03-13 14:28:22 43.7762093, -79.5002 Image

Tub/Shower 2024-03-13 14:29:59 43.7761555, -79.5001975 Image