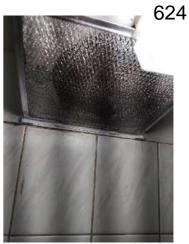

| IN AREA                               | P DETAIL           | ß | 🗙 ACTION |                                                                                             | 525<br>En Media                                                                                                                                                                                                        |
|---------------------------------------|--------------------|---|----------|---------------------------------------------------------------------------------------------|------------------------------------------------------------------------------------------------------------------------------------------------------------------------------------------------------------------------|
| Living Room:<br>Living/Dining<br>Room | Flooring/Baseboard | D | None     | Missing pieces scuff                                                                        | 🛃 Image                                                                                                                                                                                                                |
| Living Room:<br>Living/Dining<br>Room | Wall/Ceiling       | D | None     | Water damage on<br>wall by window / on<br>ceiling by window /<br>ceiling above<br>table**** | Image      Image |
| Living Room:<br>Living/Dining<br>Room | Window Covering    | D | None     | Damage of siop                                                                              | 🛃 Image                                                                                                                                                                                                                |
| Hallway/Stair<br>s: Hallway           | Wall/Ceiling       | D | None     | Peeling                                                                                     | 🛃 Image                                                                                                                                                                                                                |
| Bedroom:<br>Master<br>Bedroom         | Window Covering    | D | None     | Water damage on<br>sill                                                                     | 🖪 Image                                                                                                                                                                                                                |
| Bedroom 2:<br>Bedroom 1               | Window Covering    | D | None     | Damage on sill                                                                              | 🚰 Image<br>🚰 Image                                                                                                                                                                                                     |
| Bathroom:<br>Main<br>Bathroom         | Tub/Shower         | D | None     | Possible leak from<br>shower into dining<br>room                                            | Image<br>Image<br>Image<br>Image<br>Image                                                                                                                                                                              |
| Bathroom:<br>Main<br>Bathroom         | Wall/Ceiling       | D | None     | Paint peeling on ceiling                                                                    | 🏝 Image                                                                                                                                                                                                                |
| Bathroom 2:<br>Powder Room            | Door/Knob/Lock     | D | None     | Knob loose                                                                                  | 🛃 Image                                                                                                                                                                                                                |
| Back<br>Yard/Exterior                 | Fence/Gate         | D | None     | Falling over                                                                                | 🚰 Image<br>🚰 Image                                                                                                                                                                                                     |
| Basement                              | Wall/Ceiling       | D | None     | Hole in wall                                                                                | 🛃 Image                                                                                                                                                                                                                |
| Front<br>Yard/Exterior                | Building Exterior  | D | None     | Bricks deteriorating                                                                        | 🛃 Image                                                                                                                                                                                                                |
| Front<br>Yard/Exterior                | Other              | D | None     | Doorbell broken                                                                             | 🛃 Image                                                                                                                                                                                                                |