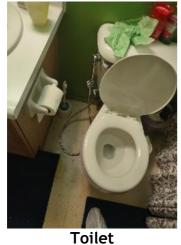

Window/Lock/Screen 2024-03-13 14:25:40 43.776169, -79.5002126 Image

| 🔰 Bathroom: Main<br>Bathroom |     | 🗙 ACTION |           |
|------------------------------|-----|----------|-----------|
| Cabinet/Counter/Shelving     | N   | None     |           |
| Door/Knob/Lock               | D - | None     | Loose     |
| Exhaust Fan                  | D - | None     | Very loud |
| Flooring/Baseboard           | N   | None     |           |
| Light Fixture                | N   | None     |           |
| Medicine Cabinet/Mirror      | - S | None     |           |
| Plumbing/Drain               | - S | None     |           |
| Shower Door/Rail/Curtain     | - S | None     |           |
| Sink/Faucet                  | - S | None     |           |
| Switch/Outlet                | - S | None     |           |
| Toilet                       | - S | None     |           |
| Toilet Paper Holder          | - S | None     |           |

Page 8 of 15

Report generated by zInspector

| <b>N</b> Bathroom: Main<br>Bathroom |     | 🗙 ACTION | 517                                        |
|-------------------------------------|-----|----------|--------------------------------------------|
| Towel Rack                          | - S | None     |                                            |
| Tub/Shower                          | D - | None     | Needs regrotting, leak<br>into living room |
| Wall/Ceiling                        | - S | None     |                                            |