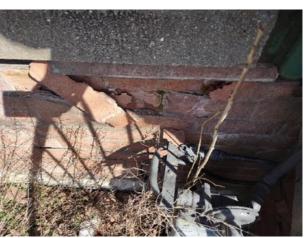

Flooring/Baseboard 2024-03-13 14:20:28 43.7762593, -79.5002186 Image

Switch/Outlet 2024-03-13 14:18:48 43.776171, -79.5001341 Image

Switch/Outlet 2024-03-13 14:22:07 43.7761521, -79.5001945 Image

| Front Yard/Exterior    |     | 🔀 ACTION |                      |
|------------------------|-----|----------|----------------------|
| Building Exterior      | D - | None     | Bricks deteriorating |
| Landscaping            | - S | None     |                      |
| Light Fixture          | D - | None     | Broken               |
| Mailbox/Keyed Location | - S | None     |                      |
| Porch/Stairs           | - S | None     |                      |
| Walk/Driveway          | - S | None     |                      |