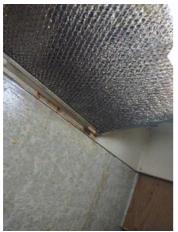

| IN AREA                               | P DETAIL           | ß | 🗙 ACTION |                                                                                             | 525<br>En Media                                                                                                                                                                                                        |
|---------------------------------------|--------------------|---|----------|---------------------------------------------------------------------------------------------|------------------------------------------------------------------------------------------------------------------------------------------------------------------------------------------------------------------------|
| Living Room:<br>Living/Dining<br>Room | Flooring/Baseboard | D | None     | Missing pieces scuff                                                                        | 🛃 Image                                                                                                                                                                                                                |
| Living Room:<br>Living/Dining<br>Room | Wall/Ceiling       | D | None     | Water damage on<br>wall by window / on<br>ceiling by window /<br>ceiling above<br>table**** | Image      Image |
| Living Room:<br>Living/Dining<br>Room | Window Covering    | D | None     | Damage of siop                                                                              | 🛃 Image                                                                                                                                                                                                                |
| Hallway/Stair<br>s: Hallway           | Wall/Ceiling       | D | None     | Peeling                                                                                     | 🛃 Image                                                                                                                                                                                                                |
| Bedroom:<br>Master<br>Bedroom         | Window Covering    | D | None     | Water damage on<br>sill                                                                     | 🖪 Image                                                                                                                                                                                                                |
| Bedroom 2:<br>Bedroom 1               | Window Covering    | D | None     | Damage on sill                                                                              | 🚰 Image<br>🚰 Image                                                                                                                                                                                                     |
| Bathroom:<br>Main<br>Bathroom         | Tub/Shower         | D | None     | Possible leak from<br>shower into dining<br>room                                            | Image<br>Image<br>Image<br>Image<br>Image                                                                                                                                                                              |
| Bathroom:<br>Main<br>Bathroom         | Wall/Ceiling       | D | None     | Paint peeling on ceiling                                                                    | 🏝 Image                                                                                                                                                                                                                |
| Bathroom 2:<br>Powder Room            | Door/Knob/Lock     | D | None     | Knob loose                                                                                  | 🛃 Image                                                                                                                                                                                                                |
| Back<br>Yard/Exterior                 | Fence/Gate         | D | None     | Falling over                                                                                | 🚰 Image<br>🚰 Image                                                                                                                                                                                                     |
| Basement                              | Wall/Ceiling       | D | None     | Hole in wall                                                                                | 🛃 Image                                                                                                                                                                                                                |
| Front<br>Yard/Exterior                | Building Exterior  | D | None     | Bricks deteriorating                                                                        | 🛃 Image                                                                                                                                                                                                                |
| Front<br>Yard/Exterior                | Other              | D | None     | Doorbell broken                                                                             | 🛃 Image                                                                                                                                                                                                                |