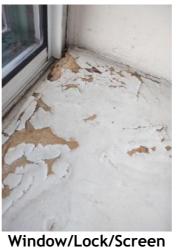

| is Condition Summary                              |                                |   |      |                              |                    |  |
|---------------------------------------------------|--------------------------------|---|------|------------------------------|--------------------|--|
| 🛍 AREA 🛛 🕈 DETAIL 🛛 🔒 💥 ACTION 🖓 COMMENTS 🖽 MEDIA |                                |   |      |                              |                    |  |
| Entry:<br>Entrance Area                           | Security/Screen<br>Door        | D | None | Missing                      | 🛃 Image<br>🛃 Image |  |
| Kitchen                                           | Range/Fan/Hood/<br>Filter      | D | None | Range hood doesn't<br>work   | 📩 Image            |  |
| Living Room:<br>Living/Dining<br>Room             | Wall/Ceiling                   | D | None | Leak in ceiling below shower | 📩 Image            |  |
| Living Room:<br>Living/Dining<br>Room             | Window/Lock/<br>Screen         | D | None | Screen ripped                | 📩 Image<br>📩 Image |  |
| Bedroom:<br>Master<br>Bedroom                     | Window/Lock/<br>Screen         | D | None | Screen ripped                | 🗗 Image            |  |
| Bedroom 2:<br>Bedroom 1                           | Closet/Door/Track/<br>Shelving | D | None | Off top track                | 🛃 Image            |  |

| Bedroom: Master<br>Bedroom     |     | 🗙 ACTION |               |
|--------------------------------|-----|----------|---------------|
| Closet/Door/Track/<br>Shelving | - S | None     |               |
| Door/Knob/Lock                 | - S | None     |               |
| Flooring/Baseboard             | N   | None     |               |
| Light Fixture/Fan              | N   | None     |               |
| Switch/Outlet                  | - S | None     |               |
| Wall/Ceiling                   | - S | None     |               |
| Window/Lock/Screen             | D - | None     | Screen ripped |