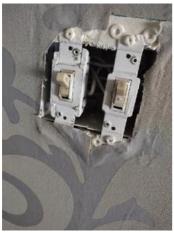

Landscaping 2024-03-13 14:10:14 43.7763923, -79.4984474 Image

Other 2024-03-13 14:13:05 43.7761727, -79.5001623 Image

Other 2024-03-13 14:13:07 43.7761727, -79.5001623 Image

| 🔰 Basement         | CONDITION | 🗙 ΑСΤΙΟΝ |                                                                    |
|--------------------|-----------|----------|--------------------------------------------------------------------|
| Door/Knob/Lock     | - S       | None     |                                                                    |
| Flooring/Baseboard | N         | None     |                                                                    |
| Light Fixture/Fan  | N         | None     |                                                                    |
| Switch/Outlet      | D -       | None     | Missing switch to<br>basement / lights in<br>laundry room no chain |

Flooring/Baseboard 2024-03-13 14:20:28 43.7762593, -79.5002186 Image

Switch/Outlet 2024-03-13 14:18:48 43.776171, -79.5001341 Image

Switch/Outlet 2024-03-13 14:22:07 43.7761521, -79.5001945 Image

| Front Yard/Exterior    |     | 🔀 ACTION |                      |
|------------------------|-----|----------|----------------------|
| Building Exterior      | D - | None     | Bricks deteriorating |
| Landscaping            | - S | None     |                      |
| Light Fixture          | D - | None     | Broken               |
| Mailbox/Keyed Location | - S | None     |                      |
| Porch/Stairs           | - S | None     |                      |
| Walk/Driveway          | - S | None     |                      |