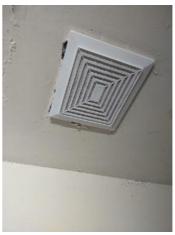

| is Condition Summary                              |                                |   |      |                              |                    |  |
|---------------------------------------------------|--------------------------------|---|------|------------------------------|--------------------|--|
| 🛍 AREA 🛛 🕈 DETAIL 🛛 🔒 💥 ACTION 🖓 COMMENTS 🖽 MEDIA |                                |   |      |                              |                    |  |
| Entry:<br>Entrance Area                           | Security/Screen<br>Door        | D | None | Missing                      | 🛃 Image<br>🛃 Image |  |
| Kitchen                                           | Range/Fan/Hood/<br>Filter      | D | None | Range hood doesn't<br>work   | 📩 Image            |  |
| Living Room:<br>Living/Dining<br>Room             | Wall/Ceiling                   | D | None | Leak in ceiling below shower | 📩 Image            |  |
| Living Room:<br>Living/Dining<br>Room             | Window/Lock/<br>Screen         | D | None | Screen ripped                | 📩 Image<br>📩 Image |  |
| Bedroom:<br>Master<br>Bedroom                     | Window/Lock/<br>Screen         | D | None | Screen ripped                | 🗗 Image            |  |
| Bedroom 2:<br>Bedroom 1                           | Closet/Door/Track/<br>Shelving | D | None | Off top track                | 🛃 Image            |  |

Window/Lock/Screen 2024-03-13 14:25:40 43.776169, -79.5002126 Image

| 🔰 Bathroom: Main<br>Bathroom |     | 🗙 ACTION |           |
|------------------------------|-----|----------|-----------|
| Cabinet/Counter/Shelving     | N   | None     |           |
| Door/Knob/Lock               | D - | None     | Loose     |
| Exhaust Fan                  | D - | None     | Very loud |
| Flooring/Baseboard           | N   | None     |           |
| Light Fixture                | N   | None     |           |
| Medicine Cabinet/Mirror      | - S | None     |           |
| Plumbing/Drain               | - S | None     |           |
| Shower Door/Rail/Curtain     | - S | None     |           |
| Sink/Faucet                  | - S | None     |           |
| Switch/Outlet                | - S | None     |           |
| Toilet                       | - S | None     |           |
| Toilet Paper Holder          | - S | None     |           |

Cabinet/Counter/Shelving 2024-03-13 14:29:08 43.7761555, -79.5001975 Image

Exhaust Fan 2024-03-13 14:28:08 43.7762093, -79.5002 Image

\_ . .

Door/Knob/Lock 2024-03-13 14:27:55 43.7762093, -79.5002 Image

Exhaust Fan 2024-03-13 14:28:44 (2) 43.7761555, -79.5001975 Ellmage