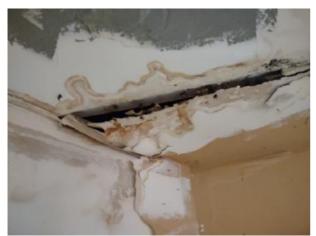

| IN AREA                               | P DETAIL           | ß | 🗙 ACTION |                                                                                             | 525<br>En Media                                                                                                                                                                                                        |
|---------------------------------------|--------------------|---|----------|---------------------------------------------------------------------------------------------|------------------------------------------------------------------------------------------------------------------------------------------------------------------------------------------------------------------------|
| Living Room:<br>Living/Dining<br>Room | Flooring/Baseboard | D | None     | Missing pieces scuff                                                                        | 🛃 Image                                                                                                                                                                                                                |
| Living Room:<br>Living/Dining<br>Room | Wall/Ceiling       | D | None     | Water damage on<br>wall by window / on<br>ceiling by window /<br>ceiling above<br>table**** | Image      Image |
| Living Room:<br>Living/Dining<br>Room | Window Covering    | D | None     | Damage of siop                                                                              | 🛃 Image                                                                                                                                                                                                                |
| Hallway/Stair<br>s: Hallway           | Wall/Ceiling       | D | None     | Peeling                                                                                     | 🛃 Image                                                                                                                                                                                                                |
| Bedroom:<br>Master<br>Bedroom         | Window Covering    | D | None     | Water damage on<br>sill                                                                     | 🖪 Image                                                                                                                                                                                                                |
| Bedroom 2:<br>Bedroom 1               | Window Covering    | D | None     | Damage on sill                                                                              | 🚰 Image<br>🚰 Image                                                                                                                                                                                                     |
| Bathroom:<br>Main<br>Bathroom         | Tub/Shower         | D | None     | Possible leak from<br>shower into dining<br>room                                            | Image<br>Image<br>Image<br>Image<br>Image                                                                                                                                                                              |
| Bathroom:<br>Main<br>Bathroom         | Wall/Ceiling       | D | None     | Paint peeling on ceiling                                                                    | 🏝 Image                                                                                                                                                                                                                |
| Bathroom 2:<br>Powder Room            | Door/Knob/Lock     | D | None     | Knob loose                                                                                  | 🛃 Image                                                                                                                                                                                                                |
| Back<br>Yard/Exterior                 | Fence/Gate         | D | None     | Falling over                                                                                | 🚰 Image<br>🚰 Image                                                                                                                                                                                                     |
| Basement                              | Wall/Ceiling       | D | None     | Hole in wall                                                                                | 🛃 Image                                                                                                                                                                                                                |
| Front<br>Yard/Exterior                | Building Exterior  | D | None     | Bricks deteriorating                                                                        | 🛃 Image                                                                                                                                                                                                                |
| Front<br>Yard/Exterior                | Other              | D | None     | Doorbell broken                                                                             | 🛃 Image                                                                                                                                                                                                                |