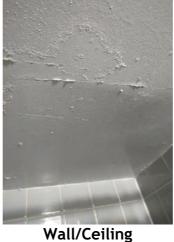

| IN AREA                               | P DETAIL           | ß | 🗙 ACTION |                                                                                             | 525<br>En Media                                                                                                                                                                                                        |
|---------------------------------------|--------------------|---|----------|---------------------------------------------------------------------------------------------|------------------------------------------------------------------------------------------------------------------------------------------------------------------------------------------------------------------------|
| Living Room:<br>Living/Dining<br>Room | Flooring/Baseboard | D | None     | Missing pieces scuff                                                                        | 🛃 Image                                                                                                                                                                                                                |
| Living Room:<br>Living/Dining<br>Room | Wall/Ceiling       | D | None     | Water damage on<br>wall by window / on<br>ceiling by window /<br>ceiling above<br>table**** | Image      Image |
| Living Room:<br>Living/Dining<br>Room | Window Covering    | D | None     | Damage of siop                                                                              | 🛃 Image                                                                                                                                                                                                                |
| Hallway/Stair<br>s: Hallway           | Wall/Ceiling       | D | None     | Peeling                                                                                     | 🛃 Image                                                                                                                                                                                                                |
| Bedroom:<br>Master<br>Bedroom         | Window Covering    | D | None     | Water damage on<br>sill                                                                     | 🖪 Image                                                                                                                                                                                                                |
| Bedroom 2:<br>Bedroom 1               | Window Covering    | D | None     | Damage on sill                                                                              | 🚰 Image<br>🚰 Image                                                                                                                                                                                                     |
| Bathroom:<br>Main<br>Bathroom         | Tub/Shower         | D | None     | Possible leak from<br>shower into dining<br>room                                            | Image<br>Image<br>Image<br>Image<br>Image                                                                                                                                                                              |
| Bathroom:<br>Main<br>Bathroom         | Wall/Ceiling       | D | None     | Paint peeling on ceiling                                                                    | 🏝 Image                                                                                                                                                                                                                |
| Bathroom 2:<br>Powder Room            | Door/Knob/Lock     | D | None     | Knob loose                                                                                  | 🛃 Image                                                                                                                                                                                                                |
| Back<br>Yard/Exterior                 | Fence/Gate         | D | None     | Falling over                                                                                | 🚰 Image<br>🚰 Image                                                                                                                                                                                                     |
| Basement                              | Wall/Ceiling       | D | None     | Hole in wall                                                                                | 🛃 Image                                                                                                                                                                                                                |
| Front<br>Yard/Exterior                | Building Exterior  | D | None     | Bricks deteriorating                                                                        | 🛃 Image                                                                                                                                                                                                                |
| Front<br>Yard/Exterior                | Other              | D | None     | Doorbell broken                                                                             | 🛃 Image                                                                                                                                                                                                                |

Page 5 of 15

Report generated by zInspector

| Living Room:<br>Living/Dining Room |     | 💥 ΑCTION | 529<br>COMMENTS                                                                          |
|------------------------------------|-----|----------|------------------------------------------------------------------------------------------|
| Wall/Ceiling                       | D - | None     | Water damage on wall by<br>window / on ceiling by<br>window / ceiling above<br>table**** |
| Window Covering                    | D - | None     | Damage of siop                                                                           |
| Window/Lock/Screen                 | - S | None     |                                                                                          |