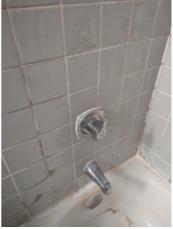

Window/Lock/Screen 2024-03-13 14:25:40 43.776169, -79.5002126 Image

| 🔰 Bathroom: Main<br>Bathroom |     | 🗙 ACTION |           |
|------------------------------|-----|----------|-----------|
| Cabinet/Counter/Shelving     | N   | None     |           |
| Door/Knob/Lock               | D - | None     | Loose     |
| Exhaust Fan                  | D - | None     | Very loud |
| Flooring/Baseboard           | N   | None     |           |
| Light Fixture                | N   | None     |           |
| Medicine Cabinet/Mirror      | - S | None     |           |
| Plumbing/Drain               | - S | None     |           |
| Shower Door/Rail/Curtain     | - S | None     |           |
| Sink/Faucet                  | - S | None     |           |
| Switch/Outlet                | - S | None     |           |
| Toilet                       | - S | None     |           |
| Toilet Paper Holder          | - S | None     |           |

Page 8 of 15

Report generated by zInspector

| <b>N</b> Bathroom: Main<br>Bathroom |     | 🗙 ACTION | 517                                        |
|-------------------------------------|-----|----------|--------------------------------------------|
| Towel Rack                          | - S | None     |                                            |
| Tub/Shower                          | D - | None     | Needs regrotting, leak<br>into living room |
| Wall/Ceiling                        | - S | None     |                                            |