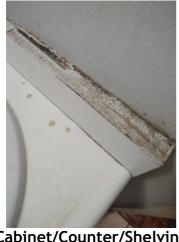

Window/Lock/Screen 2024-03-13 14:25:40 43.776169, -79.5002126 Image

| 🔰 Bathroom: Main<br>Bathroom |     | 🗙 ACTION |           |
|------------------------------|-----|----------|-----------|
| Cabinet/Counter/Shelving     | N   | None     |           |
| Door/Knob/Lock               | D - | None     | Loose     |
| Exhaust Fan                  | D - | None     | Very loud |
| Flooring/Baseboard           | N   | None     |           |
| Light Fixture                | N   | None     |           |
| Medicine Cabinet/Mirror      | - S | None     |           |
| Plumbing/Drain               | - S | None     |           |
| Shower Door/Rail/Curtain     | - S | None     |           |
| Sink/Faucet                  | - S | None     |           |
| Switch/Outlet                | - S | None     |           |
| Toilet                       | - S | None     |           |
| Toilet Paper Holder          | - S | None     |           |