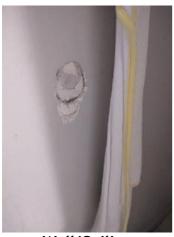

| IN AREA                               | P DETAIL           | ß | 🗙 ACTION |                                                                                             | 525<br>En Media                                                                                                                                                                                                        |
|---------------------------------------|--------------------|---|----------|---------------------------------------------------------------------------------------------|------------------------------------------------------------------------------------------------------------------------------------------------------------------------------------------------------------------------|
| Living Room:<br>Living/Dining<br>Room | Flooring/Baseboard | D | None     | Missing pieces scuff                                                                        | 🛃 Image                                                                                                                                                                                                                |
| Living Room:<br>Living/Dining<br>Room | Wall/Ceiling       | D | None     | Water damage on<br>wall by window / on<br>ceiling by window /<br>ceiling above<br>table**** | Image      Image |
| Living Room:<br>Living/Dining<br>Room | Window Covering    | D | None     | Damage of siop                                                                              | 🛃 Image                                                                                                                                                                                                                |
| Hallway/Stair<br>s: Hallway           | Wall/Ceiling       | D | None     | Peeling                                                                                     | 🛃 Image                                                                                                                                                                                                                |
| Bedroom:<br>Master<br>Bedroom         | Window Covering    | D | None     | Water damage on<br>sill                                                                     | 🖪 Image                                                                                                                                                                                                                |
| Bedroom 2:<br>Bedroom 1               | Window Covering    | D | None     | Damage on sill                                                                              | 🚰 Image<br>🚰 Image                                                                                                                                                                                                     |
| Bathroom:<br>Main<br>Bathroom         | Tub/Shower         | D | None     | Possible leak from<br>shower into dining<br>room                                            | Image<br>Image<br>Image<br>Image<br>Image                                                                                                                                                                              |
| Bathroom:<br>Main<br>Bathroom         | Wall/Ceiling       | D | None     | Paint peeling on ceiling                                                                    | 🏝 Image                                                                                                                                                                                                                |
| Bathroom 2:<br>Powder Room            | Door/Knob/Lock     | D | None     | Knob loose                                                                                  | 🛃 Image                                                                                                                                                                                                                |
| Back<br>Yard/Exterior                 | Fence/Gate         | D | None     | Falling over                                                                                | 🚰 Image<br>🚰 Image                                                                                                                                                                                                     |
| Basement                              | Wall/Ceiling       | D | None     | Hole in wall                                                                                | 🛃 Image                                                                                                                                                                                                                |
| Front<br>Yard/Exterior                | Building Exterior  | D | None     | Bricks deteriorating                                                                        | 🛃 Image                                                                                                                                                                                                                |
| Front<br>Yard/Exterior                | Other              | D | None     | Doorbell broken                                                                             | 🛃 Image                                                                                                                                                                                                                |

Wall/Ceiling 2024-03-27 13:13:54 43.7758333, -79.4999262 Image

Wall/Ceiling 2024-03-27 13:14:01 43.7758333, -79.4999262 Image

**ä** 2024-03-27 13:11:06 Q 43.7758189, -79.4999409 Image

| 🕅 Hallway/Stairs: Hallway |     | 💥 ACTION |         |
|---------------------------|-----|----------|---------|
| Closet/Cabinet            | - S | None     |         |
| Flooring/Baseboard        | N   | None     |         |
| Light Fixture             | - S | None     |         |
| Smoke/CO Detector         | - S | None     |         |
| Switch/Outlet             | - S | None     |         |
| Wall/Ceiling              | D - | None     | Peeling |