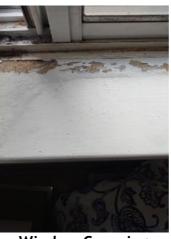

| IN AREA                               | P DETAIL           | ß | 🗙 ACTION |                                                                                             | 525<br>En Media                                                                                                                                                                                                        |
|---------------------------------------|--------------------|---|----------|---------------------------------------------------------------------------------------------|------------------------------------------------------------------------------------------------------------------------------------------------------------------------------------------------------------------------|
| Living Room:<br>Living/Dining<br>Room | Flooring/Baseboard | D | None     | Missing pieces scuff                                                                        | 🛃 Image                                                                                                                                                                                                                |
| Living Room:<br>Living/Dining<br>Room | Wall/Ceiling       | D | None     | Water damage on<br>wall by window / on<br>ceiling by window /<br>ceiling above<br>table**** | Image      Image |
| Living Room:<br>Living/Dining<br>Room | Window Covering    | D | None     | Damage of siop                                                                              | 🛃 Image                                                                                                                                                                                                                |
| Hallway/Stair<br>s: Hallway           | Wall/Ceiling       | D | None     | Peeling                                                                                     | 🛃 Image                                                                                                                                                                                                                |
| Bedroom:<br>Master<br>Bedroom         | Window Covering    | D | None     | Water damage on<br>sill                                                                     | 🖪 Image                                                                                                                                                                                                                |
| Bedroom 2:<br>Bedroom 1               | Window Covering    | D | None     | Damage on sill                                                                              | 🚰 Image<br>🚰 Image                                                                                                                                                                                                     |
| Bathroom:<br>Main<br>Bathroom         | Tub/Shower         | D | None     | Possible leak from<br>shower into dining<br>room                                            | Image<br>Image<br>Image<br>Image<br>Image                                                                                                                                                                              |
| Bathroom:<br>Main<br>Bathroom         | Wall/Ceiling       | D | None     | Paint peeling on ceiling                                                                    | 🏝 Image                                                                                                                                                                                                                |
| Bathroom 2:<br>Powder Room            | Door/Knob/Lock     | D | None     | Knob loose                                                                                  | 🛃 Image                                                                                                                                                                                                                |
| Back<br>Yard/Exterior                 | Fence/Gate         | D | None     | Falling over                                                                                | 🚰 Image<br>🚰 Image                                                                                                                                                                                                     |
| Basement                              | Wall/Ceiling       | D | None     | Hole in wall                                                                                | 🛃 Image                                                                                                                                                                                                                |
| Front<br>Yard/Exterior                | Building Exterior  | D | None     | Bricks deteriorating                                                                        | 🛃 Image                                                                                                                                                                                                                |
| Front<br>Yard/Exterior                | Other              | D | None     | Doorbell broken                                                                             | 🛃 Image                                                                                                                                                                                                                |

Page 5 of 15

Report generated by zInspector

| Living Room:<br>Living/Dining Room |     | 💥 ΑCTION | 529<br>COMMENTS                                                                          |
|------------------------------------|-----|----------|------------------------------------------------------------------------------------------|
| Wall/Ceiling                       | D - | None     | Water damage on wall by<br>window / on ceiling by<br>window / ceiling above<br>table**** |
| Window Covering                    | D - | None     | Damage of siop                                                                           |
| Window/Lock/Screen                 | - S | None     |                                                                                          |