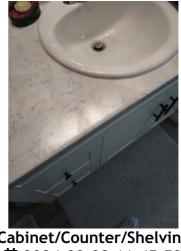

Window/Lock/Screen 2024-03-13 14:25:40 43.776169, -79.5002126 Image

| 🔰 Bathroom: Main<br>Bathroom |     | 🗙 ACTION |           |
|------------------------------|-----|----------|-----------|
| Cabinet/Counter/Shelving     | N   | None     |           |
| Door/Knob/Lock               | D - | None     | Loose     |
| Exhaust Fan                  | D - | None     | Very loud |
| Flooring/Baseboard           | N   | None     |           |
| Light Fixture                | N   | None     |           |
| Medicine Cabinet/Mirror      | - S | None     |           |
| Plumbing/Drain               | - S | None     |           |
| Shower Door/Rail/Curtain     | - S | None     |           |
| Sink/Faucet                  | - S | None     |           |
| Switch/Outlet                | - S | None     |           |
| Toilet                       | - S | None     |           |
| Toilet Paper Holder          | - S | None     |           |

Cabinet/Counter/Shelving 2024-03-13 14:29:08 43.7761555, -79.5001975 Image

Exhaust Fan 2024-03-13 14:28:08 43.7762093, -79.5002 Image

\_ . .

Door/Knob/Lock 2024-03-13 14:27:55 43.7762093, -79.5002 Image

Exhaust Fan 2024-03-13 14:28:44 (2) 43.7761555, -79.5001975 Ellmage