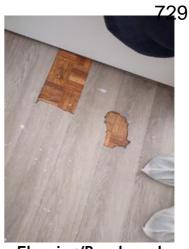

Wall/Ceiling 2024-03-27 13:15:59 43.7758613, -79.4999075 Image

| I Living Room:<br>Living/Dining Room |     | 🗙 ACTION |                      |
|--------------------------------------|-----|----------|----------------------|
| Flooring/Baseboard                   | D - | None     | Missing pieces scuff |
| Light Fixture/Fan                    | - S | None     |                      |

Page 5 of 15

Report generated by zInspector

| Living Room:<br>Living/Dining Room |     | 💥 ΑCTION | 529<br>COMMENTS                                                                          |
|------------------------------------|-----|----------|------------------------------------------------------------------------------------------|
| Wall/Ceiling                       | D - | None     | Water damage on wall by<br>window / on ceiling by<br>window / ceiling above<br>table**** |
| Window Covering                    | D - | None     | Damage of siop                                                                           |
| Window/Lock/Screen                 | - S | None     |                                                                                          |

Flooring/Baseboard 2024-03-27 13:11:48 43.7758189, -79.4999409 Image

Wall/Ceiling 2024-03-27 13:12:30 43.7758189, -79.4999409 Image

Wall/Ceiling 2024-03-27 13:11:22 43.7758189, -79.4999409 Image

Wall/Ceiling 2024-03-27 13:12:31 (2) 43.7758189, -79.4999409 Image