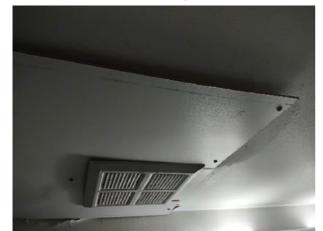

Flooring/Baseboard 2024-03-13 14:14:03 43.7761727, -79.5001623 Image

Range/Fan/Hood/Filter 2024-03-13 14:15:02 43.7761534, -79.5001625 Image

| Living Room:<br>Living/Dining Room |     | 💥 ACTION |                                 |
|------------------------------------|-----|----------|---------------------------------|
| Flooring/Baseboard                 | N   | None     |                                 |
| Light Fixture/Fan                  | N   | None     |                                 |
| Switch/Outlet                      | - S | None     |                                 |
| Wall/Ceiling                       | D - | None     | Leak in ceiling below<br>shower |
| Window Covering                    | - S | None     |                                 |
| Window/Lock/Screen                 | D - | None     | Screen ripped                   |

#### Wall/Ceiling 2024-03-13 14:17:26 43.776171, -79.5001341 Image

| 🔰 Hallway/Stairs: Hallway | <b>&amp;</b> CONDITION | 💥 ACTION |  |
|---------------------------|------------------------|----------|--|
| Flooring/Baseboard        | N                      | None     |  |