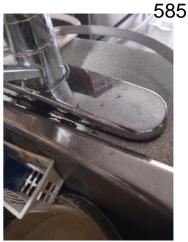

Window/Lock/Screen 2024-03-13 14:25:40 43.776169, -79.5002126 Image

| 🔰 Bathroom: Main<br>Bathroom |     | 🗙 ACTION |           |
|------------------------------|-----|----------|-----------|
| Cabinet/Counter/Shelving     | N   | None     |           |
| Door/Knob/Lock               | D - | None     | Loose     |
| Exhaust Fan                  | D - | None     | Very loud |
| Flooring/Baseboard           | N   | None     |           |
| Light Fixture                | N   | None     |           |
| Medicine Cabinet/Mirror      | - S | None     |           |
| Plumbing/Drain               | - S | None     |           |
| Shower Door/Rail/Curtain     | - S | None     |           |
| Sink/Faucet                  | - S | None     |           |
| Switch/Outlet                | - S | None     |           |
| Toilet                       | - S | None     |           |
| Toilet Paper Holder          | - S | None     |           |

Page 8 of 15

Report generated by zInspector

| <b>N</b> Bathroom: Main<br>Bathroom |     | 🗙 ACTION | 517                                        |
|-------------------------------------|-----|----------|--------------------------------------------|
| Towel Rack                          | - S | None     |                                            |
| Tub/Shower                          | D - | None     | Needs regrotting, leak<br>into living room |
| Wall/Ceiling                        | - S | None     |                                            |

Cabinet/Counter/Shelving 2024-03-13 14:29:08 43.7761555, -79.5001975 Image

Exhaust Fan 2024-03-13 14:28:08 43.7762093, -79.5002 Image

\_ . .

Door/Knob/Lock 2024-03-13 14:27:55 43.7762093, -79.5002 Image

Exhaust Fan 2024-03-13 14:28:44 (2) 43.7761555, -79.5001975 Ellmage

Flooring/Baseboard 2024-03-13 14:28:16 43.7762093, -79.5002 Image

Tub/Shower 2024-03-13 14:29:57 (2) 43.7761555, -79.5001975 Image

Light Fixture 2024-03-13 14:28:22 43.7762093, -79.5002 Image

Tub/Shower 2024-03-13 14:29:59 43.7761555, -79.5001975 Image