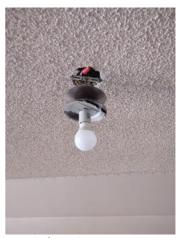

## Summary Items

| General Condition    | Tenants are Properly Maintaining. |
|----------------------|-----------------------------------|
| Tenants              |                                   |
| Pets                 | No pets observed.                 |
| Smoke / CO Detectors | Not Assessed.                     |
| HVAC Filter (s)      | Not Assessed.                     |
| Critical Repairs     |                                   |
| Other Repairs        |                                   |

| is Condition Summary                              |                                |   |      |                              |                    |  |
|---------------------------------------------------|--------------------------------|---|------|------------------------------|--------------------|--|
| 🛍 AREA 🛛 🕈 DETAIL 🛛 🔒 💥 ACTION 🖓 COMMENTS 🖽 MEDIA |                                |   |      |                              |                    |  |
| Entry:<br>Entrance Area                           | Security/Screen<br>Door        | D | None | Missing                      | 🛃 Image<br>🛃 Image |  |
| Kitchen                                           | Range/Fan/Hood/<br>Filter      | D | None | Range hood doesn't<br>work   | 📩 Image            |  |
| Living Room:<br>Living/Dining<br>Room             | Wall/Ceiling                   | D | None | Leak in ceiling below shower | 📩 Image            |  |
| Living Room:<br>Living/Dining<br>Room             | Window/Lock/<br>Screen         | D | None | Screen ripped                | 📩 Image<br>📩 Image |  |
| Bedroom:<br>Master<br>Bedroom                     | Window/Lock/<br>Screen         | D | None | Screen ripped                | 🗗 Image            |  |
| Bedroom 2:<br>Bedroom 1                           | Closet/Door/Track/<br>Shelving | D | None | Off top track                | 🛃 Image            |  |