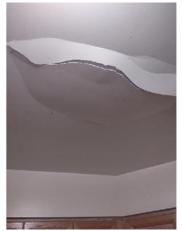

| IN AREA                               | P DETAIL           | ß | 🗙 ACTION |                                                                                             | 525<br>En Media                                                                                                                                                                                                        |
|---------------------------------------|--------------------|---|----------|---------------------------------------------------------------------------------------------|------------------------------------------------------------------------------------------------------------------------------------------------------------------------------------------------------------------------|
| Living Room:<br>Living/Dining<br>Room | Flooring/Baseboard | D | None     | Missing pieces scuff                                                                        | 🛃 Image                                                                                                                                                                                                                |
| Living Room:<br>Living/Dining<br>Room | Wall/Ceiling       | D | None     | Water damage on<br>wall by window / on<br>ceiling by window /<br>ceiling above<br>table**** | Image      Image |
| Living Room:<br>Living/Dining<br>Room | Window Covering    | D | None     | Damage of siop                                                                              | 🛃 Image                                                                                                                                                                                                                |
| Hallway/Stair<br>s: Hallway           | Wall/Ceiling       | D | None     | Peeling                                                                                     | 🛃 Image                                                                                                                                                                                                                |
| Bedroom:<br>Master<br>Bedroom         | Window Covering    | D | None     | Water damage on<br>sill                                                                     | 🖪 Image                                                                                                                                                                                                                |
| Bedroom 2:<br>Bedroom 1               | Window Covering    | D | None     | Damage on sill                                                                              | 🚰 Image<br>🚰 Image                                                                                                                                                                                                     |
| Bathroom:<br>Main<br>Bathroom         | Tub/Shower         | D | None     | Possible leak from<br>shower into dining<br>room                                            | Image<br>Image<br>Image<br>Image<br>Image                                                                                                                                                                              |
| Bathroom:<br>Main<br>Bathroom         | Wall/Ceiling       | D | None     | Paint peeling on ceiling                                                                    | 🏝 Image                                                                                                                                                                                                                |
| Bathroom 2:<br>Powder Room            | Door/Knob/Lock     | D | None     | Knob loose                                                                                  | 🛃 Image                                                                                                                                                                                                                |
| Back<br>Yard/Exterior                 | Fence/Gate         | D | None     | Falling over                                                                                | 🚰 Image<br>🚰 Image                                                                                                                                                                                                     |
| Basement                              | Wall/Ceiling       | D | None     | Hole in wall                                                                                | 🛃 Image                                                                                                                                                                                                                |
| Front<br>Yard/Exterior                | Building Exterior  | D | None     | Bricks deteriorating                                                                        | 🛃 Image                                                                                                                                                                                                                |
| Front<br>Yard/Exterior                | Other              | D | None     | Doorbell broken                                                                             | 🛃 Image                                                                                                                                                                                                                |