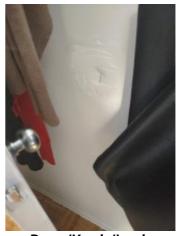

| Bathroom 2: Powder Room |     | 💥 ACTION |                   |
|-------------------------|-----|----------|-------------------|
| Door/Knob/Lock          | - S | None     |                   |
| Exhaust Fan             | - S | None     |                   |
| Flooring/Baseboard      | D - | None     | Damaged from leak |
| Light Fixture           | N   | None     |                   |
| Plumbing/Drain          | - S | None     |                   |
| Sink/Faucet             | N   | None     |                   |
| Switch/Outlet           | - S | None     |                   |
| Toilet                  | - S | None     |                   |
| Toilet Paper Holder     | - S | None     |                   |
| Wall/Ceiling            | - S | None     |                   |