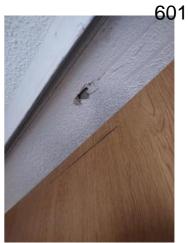

None     | Broken                    |
| Flooring/Baseboard   | N   | None     |                           |
| Light Fixture/Fan    | - S | None     |                           |
| Other                | D - | None     | Doors and tracks fell off |
| Security/Screen Door | - S | None     | See door                  |
| Switch/Outlet        | - S | None     |                           |
| Wall/Ceiling         | D - | None     | Hole ceiling by closets   |



Door/Knob/Lock 2024-06-05 12:23:03 43.7759969, -79.4983629 Image



Flooring/Baseboard 2024-06-05 12:24:23 43.77596, -79.4986704 Image



**D**=Damaged

Doorbell 2024-06-05 12:19:36 43.7763062, -79.4989804 Image



Other 2024-06-05 12:24:42 (2) 43.77596, -79.4986704 Image

N=New



Other 2024-06-05 12:24:45 43.77596, -79.4986704 Image



Wall/Ceiling 2024-06-05 12:25:23 (2) 43.77596, -79.4986704 Image

| 🔰 Kitchen             |     | 💥 ΑCTION |                                          |
|-----------------------|-----|----------|------------------------------------------|
| Cabinets/Drawers      | D - | None     | Door missing/ peeling /<br>knobs missing |
| Counter               | - S | None     |                                          |
| Faucet/Plumbing       | - S | None     |                                          |
| Flooring/Baseboard    | N   | None     |                                          |
| Light Fixture         | D - | None     | No covers                                |
| Oven                  | D - | None     | Dial missing                             |
| Range/Fan/Hood/Filter | - S | None     |