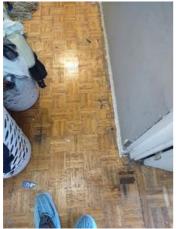

| IN AREA                               | P DETAIL           | ß | 🗙 ACTION |                                                                                             | 525<br>En Media                                                                                                                                                                                                        |
|---------------------------------------|--------------------|---|----------|---------------------------------------------------------------------------------------------|------------------------------------------------------------------------------------------------------------------------------------------------------------------------------------------------------------------------|
| Living Room:<br>Living/Dining<br>Room | Flooring/Baseboard | D | None     | Missing pieces scuff                                                                        | 🛃 Image                                                                                                                                                                                                                |
| Living Room:<br>Living/Dining<br>Room | Wall/Ceiling       | D | None     | Water damage on<br>wall by window / on<br>ceiling by window /<br>ceiling above<br>table**** | Image      Image |
| Living Room:<br>Living/Dining<br>Room | Window Covering    | D | None     | Damage of siop                                                                              | 🛃 Image                                                                                                                                                                                                                |
| Hallway/Stair<br>s: Hallway           | Wall/Ceiling       | D | None     | Peeling                                                                                     | 🛃 Image                                                                                                                                                                                                                |
| Bedroom:<br>Master<br>Bedroom         | Window Covering    | D | None     | Water damage on<br>sill                                                                     | 🖪 Image                                                                                                                                                                                                                |
| Bedroom 2:<br>Bedroom 1               | Window Covering    | D | None     | Damage on sill                                                                              | 🚰 Image<br>🚰 Image                                                                                                                                                                                                     |
| Bathroom:<br>Main<br>Bathroom         | Tub/Shower         | D | None     | Possible leak from<br>shower into dining<br>room                                            | Image<br>Image<br>Image<br>Image<br>Image                                                                                                                                                                              |
| Bathroom:<br>Main<br>Bathroom         | Wall/Ceiling       | D | None     | Paint peeling on ceiling                                                                    | 🏝 Image                                                                                                                                                                                                                |
| Bathroom 2:<br>Powder Room            | Door/Knob/Lock     | D | None     | Knob loose                                                                                  | 🛃 Image                                                                                                                                                                                                                |
| Back<br>Yard/Exterior                 | Fence/Gate         | D | None     | Falling over                                                                                | 🚰 Image<br>🚰 Image                                                                                                                                                                                                     |
| Basement                              | Wall/Ceiling       | D | None     | Hole in wall                                                                                | 🛃 Image                                                                                                                                                                                                                |
| Front<br>Yard/Exterior                | Building Exterior  | D | None     | Bricks deteriorating                                                                        | 🛃 Image                                                                                                                                                                                                                |
| Front<br>Yard/Exterior                | Other              | D | None     | Doorbell broken                                                                             | 🛃 Image                                                                                                                                                                                                                |

Page 5 of 15

Report generated by zInspector

| Living Room:<br>Living/Dining Room |     | 💥 ΑCTION | 529<br>COMMENTS                                                                          |
|------------------------------------|-----|----------|------------------------------------------------------------------------------------------|
| Wall/Ceiling                       | D - | None     | Water damage on wall by<br>window / on ceiling by<br>window / ceiling above<br>table**** |
| Window Covering                    | D - | None     | Damage of siop                                                                           |
| Window/Lock/Screen                 | - S | None     |                                                                                          |