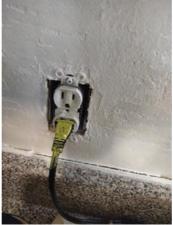

## Summary Items

| General Condition    | Tenants are Properly Maintaining. |
|----------------------|-----------------------------------|
| Tenants              |                                   |
| Pets                 | No pets observed.                 |
| Smoke / CO Detectors | Not Assessed.                     |
| HVAC Filter (s)      | Not Assessed.                     |
| Critical Repairs     |                                   |
| Other Repairs        |                                   |

| is Condition Summary                              |                                |   |      |                              |                    |  |
|---------------------------------------------------|--------------------------------|---|------|------------------------------|--------------------|--|
| 🛍 AREA 🛛 🕈 DETAIL 🛛 🔒 💥 ACTION 🖓 COMMENTS 🖽 MEDIA |                                |   |      |                              |                    |  |
| Entry:<br>Entrance Area                           | Security/Screen<br>Door        | D | None | Missing                      | 🛃 Image<br>🛃 Image |  |
| Kitchen                                           | Range/Fan/Hood/<br>Filter      | D | None | Range hood doesn't<br>work   | 📩 Image            |  |
| Living Room:<br>Living/Dining<br>Room             | Wall/Ceiling                   | D | None | Leak in ceiling below shower | 📩 Image            |  |
| Living Room:<br>Living/Dining<br>Room             | Window/Lock/<br>Screen         | D | None | Screen ripped                | 📩 Image<br>📩 Image |  |
| Bedroom:<br>Master<br>Bedroom                     | Window/Lock/<br>Screen         | D | None | Screen ripped                | 🗗 Image            |  |
| Bedroom 2:<br>Bedroom 1                           | Closet/Door/Track/<br>Shelving | D | None | Off top track                | 🛃 Image            |  |