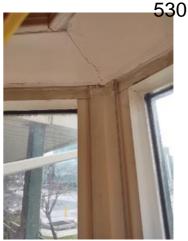

| IN AREA                               | P DETAIL           | ß | 🗙 ACTION |                                                                                             | 525<br>En Media                                                                                                                                                                                                        |
|---------------------------------------|--------------------|---|----------|---------------------------------------------------------------------------------------------|------------------------------------------------------------------------------------------------------------------------------------------------------------------------------------------------------------------------|
| Living Room:<br>Living/Dining<br>Room | Flooring/Baseboard | D | None     | Missing pieces scuff                                                                        | 🛃 Image                                                                                                                                                                                                                |
| Living Room:<br>Living/Dining<br>Room | Wall/Ceiling       | D | None     | Water damage on<br>wall by window / on<br>ceiling by window /<br>ceiling above<br>table**** | Image      Image |
| Living Room:<br>Living/Dining<br>Room | Window Covering    | D | None     | Damage of siop                                                                              | 🛃 Image                                                                                                                                                                                                                |
| Hallway/Stair<br>s: Hallway           | Wall/Ceiling       | D | None     | Peeling                                                                                     | 🛃 Image                                                                                                                                                                                                                |
| Bedroom:<br>Master<br>Bedroom         | Window Covering    | D | None     | Water damage on<br>sill                                                                     | 🖪 Image                                                                                                                                                                                                                |
| Bedroom 2:<br>Bedroom 1               | Window Covering    | D | None     | Damage on sill                                                                              | 🚰 Image<br>🚰 Image                                                                                                                                                                                                     |
| Bathroom:<br>Main<br>Bathroom         | Tub/Shower         | D | None     | Possible leak from<br>shower into dining<br>room                                            | Image<br>Image<br>Image<br>Image<br>Image                                                                                                                                                                              |
| Bathroom:<br>Main<br>Bathroom         | Wall/Ceiling       | D | None     | Paint peeling on ceiling                                                                    | 🏝 Image                                                                                                                                                                                                                |
| Bathroom 2:<br>Powder Room            | Door/Knob/Lock     | D | None     | Knob loose                                                                                  | 🛃 Image                                                                                                                                                                                                                |
| Back<br>Yard/Exterior                 | Fence/Gate         | D | None     | Falling over                                                                                | 🚰 Image<br>🚰 Image                                                                                                                                                                                                     |
| Basement                              | Wall/Ceiling       | D | None     | Hole in wall                                                                                | 🛃 Image                                                                                                                                                                                                                |
| Front<br>Yard/Exterior                | Building Exterior  | D | None     | Bricks deteriorating                                                                        | 🛃 Image                                                                                                                                                                                                                |
| Front<br>Yard/Exterior                | Other              | D | None     | Doorbell broken                                                                             | 🛃 Image                                                                                                                                                                                                                |