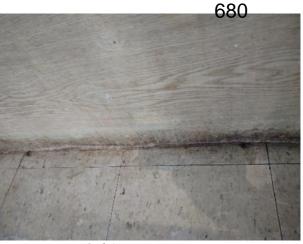

| IN AREA                               | P DETAIL           | ß | 🗙 ACTION |                                                                                             | 525<br>En Media                                                                                                                                                                                                        |
|---------------------------------------|--------------------|---|----------|---------------------------------------------------------------------------------------------|------------------------------------------------------------------------------------------------------------------------------------------------------------------------------------------------------------------------|
| Living Room:<br>Living/Dining<br>Room | Flooring/Baseboard | D | None     | Missing pieces scuff                                                                        | 🛃 Image                                                                                                                                                                                                                |
| Living Room:<br>Living/Dining<br>Room | Wall/Ceiling       | D | None     | Water damage on<br>wall by window / on<br>ceiling by window /<br>ceiling above<br>table**** | Image      Image |
| Living Room:<br>Living/Dining<br>Room | Window Covering    | D | None     | Damage of siop                                                                              | 🛃 Image                                                                                                                                                                                                                |
| Hallway/Stair<br>s: Hallway           | Wall/Ceiling       | D | None     | Peeling                                                                                     | 🛃 Image                                                                                                                                                                                                                |
| Bedroom:<br>Master<br>Bedroom         | Window Covering    | D | None     | Water damage on<br>sill                                                                     | 🖪 Image                                                                                                                                                                                                                |
| Bedroom 2:<br>Bedroom 1               | Window Covering    | D | None     | Damage on sill                                                                              | 🚰 Image<br>🚰 Image                                                                                                                                                                                                     |
| Bathroom:<br>Main<br>Bathroom         | Tub/Shower         | D | None     | Possible leak from<br>shower into dining<br>room                                            | Image<br>Image<br>Image<br>Image<br>Image                                                                                                                                                                              |
| Bathroom:<br>Main<br>Bathroom         | Wall/Ceiling       | D | None     | Paint peeling on ceiling                                                                    | 🏝 Image                                                                                                                                                                                                                |
| Bathroom 2:<br>Powder Room            | Door/Knob/Lock     | D | None     | Knob loose                                                                                  | 🛃 Image                                                                                                                                                                                                                |
| Back<br>Yard/Exterior                 | Fence/Gate         | D | None     | Falling over                                                                                | 🚰 Image<br>🚰 Image                                                                                                                                                                                                     |
| Basement                              | Wall/Ceiling       | D | None     | Hole in wall                                                                                | 🛃 Image                                                                                                                                                                                                                |
| Front<br>Yard/Exterior                | Building Exterior  | D | None     | Bricks deteriorating                                                                        | 🛃 Image                                                                                                                                                                                                                |
| Front<br>Yard/Exterior                | Other              | D | None     | Doorbell broken                                                                             | 🛃 Image                                                                                                                                                                                                                |