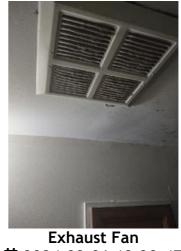

Window/Lock/Screen 2024-03-13 14:25:40 43.776169, -79.5002126 Image

| 🔰 Bathroom: Main<br>Bathroom |     | 🗙 ACTION |           |
|------------------------------|-----|----------|-----------|
| Cabinet/Counter/Shelving     | N   | None     |           |
| Door/Knob/Lock               | D - | None     | Loose     |
| Exhaust Fan                  | D - | None     | Very loud |
| Flooring/Baseboard           | N   | None     |           |
| Light Fixture                | N   | None     |           |
| Medicine Cabinet/Mirror      | - S | None     |           |
| Plumbing/Drain               | - S | None     |           |
| Shower Door/Rail/Curtain     | - S | None     |           |
| Sink/Faucet                  | - S | None     |           |
| Switch/Outlet                | - S | None     |           |
| Toilet                       | - S | None     |           |
| Toilet Paper Holder          | - S | None     |           |

Cabinet/Counter/Shelving 2024-03-13 14:29:08 43.7761555, -79.5001975 Image

Exhaust Fan 2024-03-13 14:28:08 43.7762093, -79.5002 Image

\_ . .

Door/Knob/Lock 2024-03-13 14:27:55 43.7762093, -79.5002 Image

Exhaust Fan 2024-03-13 14:28:44 (2) 43.7761555, -79.5001975 Ellmage