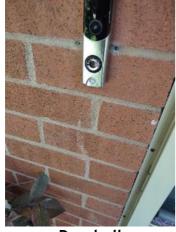

Flooring/Baseboard 2024-03-13 14:20:28 43.7762593, -79.5002186 Image

Switch/Outlet 2024-03-13 14:18:48 43.776171, -79.5001341 Image

Switch/Outlet 2024-03-13 14:22:07 43.7761521, -79.5001945 Image

| Front Yard/Exterior    |     | 🔀 ACTION |                      |
|------------------------|-----|----------|----------------------|
| Building Exterior      | D - | None     | Bricks deteriorating |
| Landscaping            | - S | None     |                      |
| Light Fixture          | D - | None     | Broken               |
| Mailbox/Keyed Location | - S | None     |                      |
| Porch/Stairs           | - S | None     |                      |
| Walk/Driveway          | - S | None     |                      |

2024-03-13 14:36:51
 43.7761297, -79.5002076
 Image

Building Exterior **1** 2024-03-13 14:38:05 **43.7761578, -79.5002233 1** Image

Building Exterior 2024-03-13 14:38:07 43.7761578, -79.5002233 Image

Light Fixture 2024-03-13 14:37:24 (2) 43.7761297, -79.5002076 Image