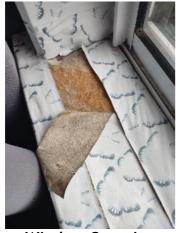

Flooring/Baseboard 2024-03-13 14:14:03 43.7761727, -79.5001623 Image

Range/Fan/Hood/Filter 2024-03-13 14:15:02 43.7761534, -79.5001625 Image

| Living Room:<br>Living/Dining Room |     | 💥 ACTION |                                 |
|------------------------------------|-----|----------|---------------------------------|
| Flooring/Baseboard                 | N   | None     |                                 |
| Light Fixture/Fan                  | N   | None     |                                 |
| Switch/Outlet                      | - S | None     |                                 |
| Wall/Ceiling                       | D - | None     | Leak in ceiling below<br>shower |
| Window Covering                    | - S | None     |                                 |
| Window/Lock/Screen                 | D - | None     | Screen ripped                   |