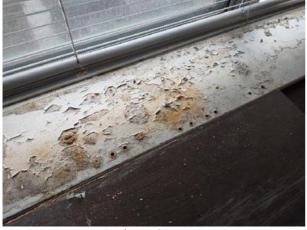

| IN AREA                               | P DETAIL           | ß | 🗙 ACTION |                                                                                             | 525<br>En Media                                                                                                                                                                                                        |
|---------------------------------------|--------------------|---|----------|---------------------------------------------------------------------------------------------|------------------------------------------------------------------------------------------------------------------------------------------------------------------------------------------------------------------------|
| Living Room:<br>Living/Dining<br>Room | Flooring/Baseboard | D | None     | Missing pieces scuff                                                                        | 🛃 Image                                                                                                                                                                                                                |
| Living Room:<br>Living/Dining<br>Room | Wall/Ceiling       | D | None     | Water damage on<br>wall by window / on<br>ceiling by window /<br>ceiling above<br>table**** | Image      Image |
| Living Room:<br>Living/Dining<br>Room | Window Covering    | D | None     | Damage of siop                                                                              | 🛃 Image                                                                                                                                                                                                                |
| Hallway/Stair<br>s: Hallway           | Wall/Ceiling       | D | None     | Peeling                                                                                     | 🛃 Image                                                                                                                                                                                                                |
| Bedroom:<br>Master<br>Bedroom         | Window Covering    | D | None     | Water damage on<br>sill                                                                     | 🖪 Image                                                                                                                                                                                                                |
| Bedroom 2:<br>Bedroom 1               | Window Covering    | D | None     | Damage on sill                                                                              | 🚰 Image<br>🚰 Image                                                                                                                                                                                                     |
| Bathroom:<br>Main<br>Bathroom         | Tub/Shower         | D | None     | Possible leak from<br>shower into dining<br>room                                            | Image<br>Image<br>Image<br>Image<br>Image                                                                                                                                                                              |
| Bathroom:<br>Main<br>Bathroom         | Wall/Ceiling       | D | None     | Paint peeling on ceiling                                                                    | 🏝 Image                                                                                                                                                                                                                |
| Bathroom 2:<br>Powder Room            | Door/Knob/Lock     | D | None     | Knob loose                                                                                  | 🛃 Image                                                                                                                                                                                                                |
| Back<br>Yard/Exterior                 | Fence/Gate         | D | None     | Falling over                                                                                | 🚰 Image<br>🚰 Image                                                                                                                                                                                                     |
| Basement                              | Wall/Ceiling       | D | None     | Hole in wall                                                                                | 🛃 Image                                                                                                                                                                                                                |
| Front<br>Yard/Exterior                | Building Exterior  | D | None     | Bricks deteriorating                                                                        | 🛃 Image                                                                                                                                                                                                                |
| Front<br>Yard/Exterior                | Other              | D | None     | Doorbell broken                                                                             | 🛃 Image                                                                                                                                                                                                                |

Page 8 of 15

Report generated by zInspector

| Bedroom: Master<br>Bedroom |     | 🗙 ACTION | 532<br>Comments      |
|----------------------------|-----|----------|----------------------|
| Door/Knob/Lock             | - S | None     |                      |
| Flooring/Baseboard         | N   | None     |                      |
| Light Fixture/Fan          | - S | None     |                      |
| Switch/Outlet              | - S | None     |                      |
| Wall/Ceiling               | - S | None     |                      |
| Window Covering            | D - | None     | Water damage on sill |
| Window/Lock/Screen         | - S | None     |                      |