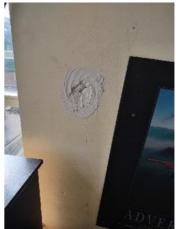

| IN AREA                               | P DETAIL           | ß | 🗙 ACTION |                                                                                             | 525<br>En Media                                                                                                                                                                                                        |
|---------------------------------------|--------------------|---|----------|---------------------------------------------------------------------------------------------|------------------------------------------------------------------------------------------------------------------------------------------------------------------------------------------------------------------------|
| Living Room:<br>Living/Dining<br>Room | Flooring/Baseboard | D | None     | Missing pieces scuff                                                                        | 🛃 Image                                                                                                                                                                                                                |
| Living Room:<br>Living/Dining<br>Room | Wall/Ceiling       | D | None     | Water damage on<br>wall by window / on<br>ceiling by window /<br>ceiling above<br>table**** | Image      Image |
| Living Room:<br>Living/Dining<br>Room | Window Covering    | D | None     | Damage of siop                                                                              | 🛃 Image                                                                                                                                                                                                                |
| Hallway/Stair<br>s: Hallway           | Wall/Ceiling       | D | None     | Peeling                                                                                     | 🛃 Image                                                                                                                                                                                                                |
| Bedroom:<br>Master<br>Bedroom         | Window Covering    | D | None     | Water damage on<br>sill                                                                     | 🖪 Image                                                                                                                                                                                                                |
| Bedroom 2:<br>Bedroom 1               | Window Covering    | D | None     | Damage on sill                                                                              | 🚰 Image<br>🚰 Image                                                                                                                                                                                                     |
| Bathroom:<br>Main<br>Bathroom         | Tub/Shower         | D | None     | Possible leak from<br>shower into dining<br>room                                            | Image<br>Image<br>Image<br>Image<br>Image                                                                                                                                                                              |
| Bathroom:<br>Main<br>Bathroom         | Wall/Ceiling       | D | None     | Paint peeling on ceiling                                                                    | 🏝 Image                                                                                                                                                                                                                |
| Bathroom 2:<br>Powder Room            | Door/Knob/Lock     | D | None     | Knob loose                                                                                  | 🛃 Image                                                                                                                                                                                                                |
| Back<br>Yard/Exterior                 | Fence/Gate         | D | None     | Falling over                                                                                | 🚰 Image<br>🚰 Image                                                                                                                                                                                                     |
| Basement                              | Wall/Ceiling       | D | None     | Hole in wall                                                                                | 🛃 Image                                                                                                                                                                                                                |
| Front<br>Yard/Exterior                | Building Exterior  | D | None     | Bricks deteriorating                                                                        | 🛃 Image                                                                                                                                                                                                                |
| Front<br>Yard/Exterior                | Other              | D | None     | Doorbell broken                                                                             | 🛃 Image                                                                                                                                                                                                                |

Wall/Ceiling 2024-03-27 13:13:54 43.7758333, -79.4999262 Image

Wall/Ceiling 2024-03-27 13:14:01 43.7758333, -79.4999262 Image

**ä** 2024-03-27 13:11:06 Q 43.7758189, -79.4999409 Image

| 🕅 Hallway/Stairs: Hallway |     | 💥 ACTION |         |
|---------------------------|-----|----------|---------|
| Closet/Cabinet            | - S | None     |         |
| Flooring/Baseboard        | N   | None     |         |
| Light Fixture             | - S | None     |         |
| Smoke/CO Detector         | - S | None     |         |
| Switch/Outlet             | - S | None     |         |
| Wall/Ceiling              | D - | None     | Peeling |