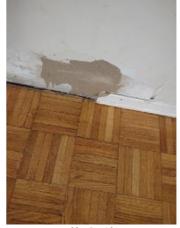

| IN AREA                               | P DETAIL           | ß | 🗙 ACTION |                                                                                             | 525<br>En Media                                                                                                                                                                                                        |
|---------------------------------------|--------------------|---|----------|---------------------------------------------------------------------------------------------|------------------------------------------------------------------------------------------------------------------------------------------------------------------------------------------------------------------------|
| Living Room:<br>Living/Dining<br>Room | Flooring/Baseboard | D | None     | Missing pieces scuff                                                                        | 🛃 Image                                                                                                                                                                                                                |
| Living Room:<br>Living/Dining<br>Room | Wall/Ceiling       | D | None     | Water damage on<br>wall by window / on<br>ceiling by window /<br>ceiling above<br>table**** | Image      Image |
| Living Room:<br>Living/Dining<br>Room | Window Covering    | D | None     | Damage of siop                                                                              | 🛃 Image                                                                                                                                                                                                                |
| Hallway/Stair<br>s: Hallway           | Wall/Ceiling       | D | None     | Peeling                                                                                     | 🛃 Image                                                                                                                                                                                                                |
| Bedroom:<br>Master<br>Bedroom         | Window Covering    | D | None     | Water damage on<br>sill                                                                     | 🖪 Image                                                                                                                                                                                                                |
| Bedroom 2:<br>Bedroom 1               | Window Covering    | D | None     | Damage on sill                                                                              | 🚰 Image<br>🚰 Image                                                                                                                                                                                                     |
| Bathroom:<br>Main<br>Bathroom         | Tub/Shower         | D | None     | Possible leak from<br>shower into dining<br>room                                            | Image<br>Image<br>Image<br>Image<br>Image                                                                                                                                                                              |
| Bathroom:<br>Main<br>Bathroom         | Wall/Ceiling       | D | None     | Paint peeling on ceiling                                                                    | 🏝 Image                                                                                                                                                                                                                |
| Bathroom 2:<br>Powder Room            | Door/Knob/Lock     | D | None     | Knob loose                                                                                  | 🛃 Image                                                                                                                                                                                                                |
| Back<br>Yard/Exterior                 | Fence/Gate         | D | None     | Falling over                                                                                | 🚰 Image<br>🚰 Image                                                                                                                                                                                                     |
| Basement                              | Wall/Ceiling       | D | None     | Hole in wall                                                                                | 🛃 Image                                                                                                                                                                                                                |
| Front<br>Yard/Exterior                | Building Exterior  | D | None     | Bricks deteriorating                                                                        | 🛃 Image                                                                                                                                                                                                                |
| Front<br>Yard/Exterior                | Other              | D | None     | Doorbell broken                                                                             | 🛃 Image                                                                                                                                                                                                                |

Wall/Ceiling 2024-03-27 13:15:59 43.7758613, -79.4999075 Image

| I Living Room:<br>Living/Dining Room |     | 🗙 ACTION |                      |
|--------------------------------------|-----|----------|----------------------|
| Flooring/Baseboard                   | D - | None     | Missing pieces scuff |
| Light Fixture/Fan                    | - S | None     |                      |

Page 5 of 15

Report generated by zInspector

| Living Room:<br>Living/Dining Room |     | 💥 ΑCTION | 529<br>COMMENTS                                                                          |
|------------------------------------|-----|----------|------------------------------------------------------------------------------------------|
| Wall/Ceiling                       | D - | None     | Water damage on wall by<br>window / on ceiling by<br>window / ceiling above<br>table**** |
| Window Covering                    | D - | None     | Damage of siop                                                                           |
| Window/Lock/Screen                 | - S | None     |                                                                                          |