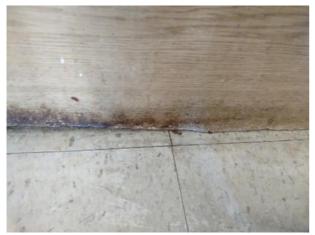

| IN AREA                               | P DETAIL           | ß | 🗙 ACTION |                                                                                             | 525<br>En Media                                                                                                                                                                                                        |
|---------------------------------------|--------------------|---|----------|---------------------------------------------------------------------------------------------|------------------------------------------------------------------------------------------------------------------------------------------------------------------------------------------------------------------------|
| Living Room:<br>Living/Dining<br>Room | Flooring/Baseboard | D | None     | Missing pieces scuff                                                                        | 🛃 Image                                                                                                                                                                                                                |
| Living Room:<br>Living/Dining<br>Room | Wall/Ceiling       | D | None     | Water damage on<br>wall by window / on<br>ceiling by window /<br>ceiling above<br>table**** | Image      Image |
| Living Room:<br>Living/Dining<br>Room | Window Covering    | D | None     | Damage of siop                                                                              | 🛃 Image                                                                                                                                                                                                                |
| Hallway/Stair<br>s: Hallway           | Wall/Ceiling       | D | None     | Peeling                                                                                     | 🛃 Image                                                                                                                                                                                                                |
| Bedroom:<br>Master<br>Bedroom         | Window Covering    | D | None     | Water damage on<br>sill                                                                     | 🖪 Image                                                                                                                                                                                                                |
| Bedroom 2:<br>Bedroom 1               | Window Covering    | D | None     | Damage on sill                                                                              | 🚰 Image<br>🚰 Image                                                                                                                                                                                                     |
| Bathroom:<br>Main<br>Bathroom         | Tub/Shower         | D | None     | Possible leak from<br>shower into dining<br>room                                            | Image<br>Image<br>Image<br>Image<br>Image                                                                                                                                                                              |
| Bathroom:<br>Main<br>Bathroom         | Wall/Ceiling       | D | None     | Paint peeling on ceiling                                                                    | 🏝 Image                                                                                                                                                                                                                |
| Bathroom 2:<br>Powder Room            | Door/Knob/Lock     | D | None     | Knob loose                                                                                  | 🛃 Image                                                                                                                                                                                                                |
| Back<br>Yard/Exterior                 | Fence/Gate         | D | None     | Falling over                                                                                | 🚰 Image<br>🚰 Image                                                                                                                                                                                                     |
| Basement                              | Wall/Ceiling       | D | None     | Hole in wall                                                                                | 🛃 Image                                                                                                                                                                                                                |
| Front<br>Yard/Exterior                | Building Exterior  | D | None     | Bricks deteriorating                                                                        | 🛃 Image                                                                                                                                                                                                                |
| Front<br>Yard/Exterior                | Other              | D | None     | Doorbell broken                                                                             | 🛃 Image                                                                                                                                                                                                                |