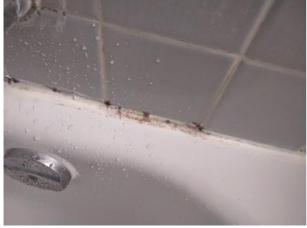

Page 8 of 15

Report generated by zInspector

| <b>N</b> Bathroom: Main<br>Bathroom |     | 🗙 ACTION | 517                                        |
|-------------------------------------|-----|----------|--------------------------------------------|
| Towel Rack                          | - S | None     |                                            |
| Tub/Shower                          | D - | None     | Needs regrotting, leak<br>into living room |
| Wall/Ceiling                        | - S | None     |                                            |

Flooring/Baseboard 2024-03-13 14:28:16 43.7762093, -79.5002 Image

Tub/Shower 2024-03-13 14:29:57 (2) 43.7761555, -79.5001975 Image

Light Fixture 2024-03-13 14:28:22 43.7762093, -79.5002 Image

Tub/Shower 2024-03-13 14:29:59 43.7761555, -79.5001975 Image