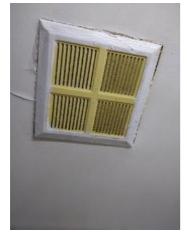

| is Condition Summary                              |                                |   |      |                              |                    |  |
|---------------------------------------------------|--------------------------------|---|------|------------------------------|--------------------|--|
| 🛍 AREA 🛛 🕈 DETAIL 🛛 🔒 💥 ACTION 🖓 COMMENTS 🖽 MEDIA |                                |   |      |                              |                    |  |
| Entry:<br>Entrance Area                           | Security/Screen<br>Door        | D | None | Missing                      | 🛃 Image<br>🛃 Image |  |
| Kitchen                                           | Range/Fan/Hood/<br>Filter      | D | None | Range hood doesn't<br>work   | 📩 Image            |  |
| Living Room:<br>Living/Dining<br>Room             | Wall/Ceiling                   | D | None | Leak in ceiling below shower | 📩 Image            |  |
| Living Room:<br>Living/Dining<br>Room             | Window/Lock/<br>Screen         | D | None | Screen ripped                | 📩 Image<br>📩 Image |  |
| Bedroom:<br>Master<br>Bedroom                     | Window/Lock/<br>Screen         | D | None | Screen ripped                | 🗗 Image            |  |
| Bedroom 2:<br>Bedroom 1                           | Closet/Door/Track/<br>Shelving | D | None | Off top track                | 🛃 Image            |  |

Page 1 of 15

Report generated by  $\mathbf{z} \mathsf{Inspector}$ 

| IN AREA                       | P DETAIL                       | l | 🗙 ΑCTION |                                                                       | 510<br>MEDIA       |
|-------------------------------|--------------------------------|---|----------|-----------------------------------------------------------------------|--------------------|
| Bedroom 2:<br>Bedroom 1       | Window/Lock/<br>Screen         | D | None     | Screen ripped                                                         | 🛃 Image            |
| Bedroom 3:<br>Bedroom 2       | Closet/Door/Track/<br>Shelving | D | None     | No tracks on bottom                                                   | 🛃 Image            |
| Bedroom 3:<br>Bedroom 2       | Light Fixture/Fan              | D | None     | cover missing                                                         | 🛃 Image            |
| Bedroom 3:<br>Bedroom 2       | Window/Lock/<br>Screen         | D | None     | Screen ripped                                                         | 🛃 Image            |
| Bathroom:<br>Main<br>Bathroom | Door/Knob/Lock                 | D | None     | Loose                                                                 | 🗗 Image            |
| Bathroom:<br>Main<br>Bathroom | Exhaust Fan                    | D | None     | Very loud                                                             | 🛃 Image<br>🛃 Image |
| Bathroom:<br>Main<br>Bathroom | Tub/Shower                     | D | None     | Needs regrotting,<br>leak into living room                            | 🛃 Image<br>🛃 Image |
| Bathroom 2:<br>Powder Room    | Flooring/Baseboard             | D | None     | Damaged from leak                                                     | 🖻 Image            |
| Back<br>Yard/Exterior         | Landscaping                    | D | None     | Lifting                                                               | 🛃 Image            |
| Back<br>Yard/Exterior         | Other                          | D | None     | Screen door off/<br>glass door hard to<br>open                        | 🛃 Image<br>🛃 Image |
| Basement                      | Switch/Outlet                  | D | None     | Missing switch to<br>basement / lights in<br>laundry room no<br>chain | 🗗 Image<br>🗗 Image |
| Front<br>Yard/Exterior        | Building Exterior              | D | None     | Bricks deteriorating                                                  | 🛃 Image<br>🛃 Image |
| Front<br>Yard/Exterior        | Light Fixture                  | D | None     | Broken                                                                | 🛃 Image            |
| Garage/Parki<br>ng: Driveway  | Other                          | D | None     | Door to garage off<br>hinge                                           | 🛃 Image            |