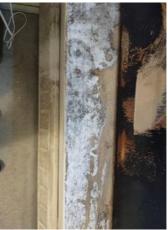

| IN AREA                               | P DETAIL           | ß | 🗙 ACTION |                                                                                             | 525<br>En Media                                                                                                                                                                                                        |
|---------------------------------------|--------------------|---|----------|---------------------------------------------------------------------------------------------|------------------------------------------------------------------------------------------------------------------------------------------------------------------------------------------------------------------------|
| Living Room:<br>Living/Dining<br>Room | Flooring/Baseboard | D | None     | Missing pieces scuff                                                                        | 🛃 Image                                                                                                                                                                                                                |
| Living Room:<br>Living/Dining<br>Room | Wall/Ceiling       | D | None     | Water damage on<br>wall by window / on<br>ceiling by window /<br>ceiling above<br>table**** | Image      Image |
| Living Room:<br>Living/Dining<br>Room | Window Covering    | D | None     | Damage of siop                                                                              | 🛃 Image                                                                                                                                                                                                                |
| Hallway/Stair<br>s: Hallway           | Wall/Ceiling       | D | None     | Peeling                                                                                     | 🛃 Image                                                                                                                                                                                                                |
| Bedroom:<br>Master<br>Bedroom         | Window Covering    | D | None     | Water damage on<br>sill                                                                     | 🖪 Image                                                                                                                                                                                                                |
| Bedroom 2:<br>Bedroom 1               | Window Covering    | D | None     | Damage on sill                                                                              | 🚰 Image<br>🚰 Image                                                                                                                                                                                                     |
| Bathroom:<br>Main<br>Bathroom         | Tub/Shower         | D | None     | Possible leak from<br>shower into dining<br>room                                            | Image<br>Image<br>Image<br>Image<br>Image                                                                                                                                                                              |
| Bathroom:<br>Main<br>Bathroom         | Wall/Ceiling       | D | None     | Paint peeling on ceiling                                                                    | 🏝 Image                                                                                                                                                                                                                |
| Bathroom 2:<br>Powder Room            | Door/Knob/Lock     | D | None     | Knob loose                                                                                  | 🛃 Image                                                                                                                                                                                                                |
| Back<br>Yard/Exterior                 | Fence/Gate         | D | None     | Falling over                                                                                | 🚰 Image<br>🚰 Image                                                                                                                                                                                                     |
| Basement                              | Wall/Ceiling       | D | None     | Hole in wall                                                                                | 🛃 Image                                                                                                                                                                                                                |
| Front<br>Yard/Exterior                | Building Exterior  | D | None     | Bricks deteriorating                                                                        | 🛃 Image                                                                                                                                                                                                                |
| Front<br>Yard/Exterior                | Other              | D | None     | Doorbell broken                                                                             | 🛃 Image                                                                                                                                                                                                                |