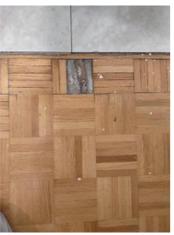

Wall/Ceiling 2024-03-27 13:15:59 43.7758613, -79.4999075 Image

| I Living Room:<br>Living/Dining Room |     | 🗙 ACTION |                      |
|--------------------------------------|-----|----------|----------------------|
| Flooring/Baseboard                   | D - | None     | Missing pieces scuff |
| Light Fixture/Fan                    | - S | None     |                      |

Page 5 of 15

Report generated by zInspector

| Living Room:<br>Living/Dining Room |     | 💥 ΑCTION | 529<br>COMMENTS                                                                          |
|------------------------------------|-----|----------|------------------------------------------------------------------------------------------|
| Wall/Ceiling                       | D - | None     | Water damage on wall by<br>window / on ceiling by<br>window / ceiling above<br>table**** |
| Window Covering                    | D - | None     | Damage of siop                                                                           |
| Window/Lock/Screen                 | - S | None     |                                                                                          |

Flooring/Baseboard 2024-03-27 13:11:48 43.7758189, -79.4999409 Image

Wall/Ceiling 2024-03-27 13:12:30 43.7758189, -79.4999409 Image

Wall/Ceiling 2024-03-27 13:11:22 43.7758189, -79.4999409 Image

Wall/Ceiling 2024-03-27 13:12:31 (2) 43.7758189, -79.4999409 Image