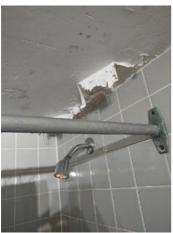

| is Condition Summary                              |                                |   |      |                              |                    |  |
|---------------------------------------------------|--------------------------------|---|------|------------------------------|--------------------|--|
| 🛍 AREA 🛛 🕈 DETAIL 🛛 🔒 💥 ACTION 🖓 COMMENTS 🖽 MEDIA |                                |   |      |                              |                    |  |
| Entry:<br>Entrance Area                           | Security/Screen<br>Door        | D | None | Missing                      | 🛃 Image<br>🛃 Image |  |
| Kitchen                                           | Range/Fan/Hood/<br>Filter      | D | None | Range hood doesn't<br>work   | 📩 Image            |  |
| Living Room:<br>Living/Dining<br>Room             | Wall/Ceiling                   | D | None | Leak in ceiling below shower | 📩 Image            |  |
| Living Room:<br>Living/Dining<br>Room             | Window/Lock/<br>Screen         | D | None | Screen ripped                | 📩 Image<br>📩 Image |  |
| Bedroom:<br>Master<br>Bedroom                     | Window/Lock/<br>Screen         | D | None | Screen ripped                | 🗗 Image            |  |
| Bedroom 2:<br>Bedroom 1                           | Closet/Door/Track/<br>Shelving | D | None | Off top track                | 🛃 Image            |  |

Flooring/Baseboard 2024-03-13 14:14:03 43.7761727, -79.5001623 Image

Range/Fan/Hood/Filter 2024-03-13 14:15:02 43.7761534, -79.5001625 Image

| Living Room:<br>Living/Dining Room |     | 💥 ACTION |                                 |
|------------------------------------|-----|----------|---------------------------------|
| Flooring/Baseboard                 | N   | None     |                                 |
| Light Fixture/Fan                  | N   | None     |                                 |
| Switch/Outlet                      | - S | None     |                                 |
| Wall/Ceiling                       | D - | None     | Leak in ceiling below<br>shower |
| Window Covering                    | - S | None     |                                 |
| Window/Lock/Screen                 | D - | None     | Screen ripped                   |

#### Wall/Ceiling 2024-03-13 14:17:26 43.776171, -79.5001341 Image

| 🔰 Hallway/Stairs: Hallway | <b>&amp;</b> CONDITION | 💥 ACTION |  |
|---------------------------|------------------------|----------|--|
| Flooring/Baseboard        | N                      | None     |  |