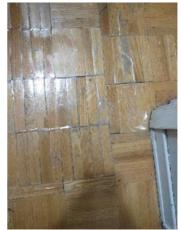

| IN AREA                               | P DETAIL           | ß | 🗙 ACTION |                                                                                             | 525<br>En Media                                                                                                                                                                                                        |
|---------------------------------------|--------------------|---|----------|---------------------------------------------------------------------------------------------|------------------------------------------------------------------------------------------------------------------------------------------------------------------------------------------------------------------------|
| Living Room:<br>Living/Dining<br>Room | Flooring/Baseboard | D | None     | Missing pieces scuff                                                                        | 🛃 Image                                                                                                                                                                                                                |
| Living Room:<br>Living/Dining<br>Room | Wall/Ceiling       | D | None     | Water damage on<br>wall by window / on<br>ceiling by window /<br>ceiling above<br>table**** | Image      Image |
| Living Room:<br>Living/Dining<br>Room | Window Covering    | D | None     | Damage of siop                                                                              | 🛃 Image                                                                                                                                                                                                                |
| Hallway/Stair<br>s: Hallway           | Wall/Ceiling       | D | None     | Peeling                                                                                     | 🛃 Image                                                                                                                                                                                                                |
| Bedroom:<br>Master<br>Bedroom         | Window Covering    | D | None     | Water damage on<br>sill                                                                     | 🖪 Image                                                                                                                                                                                                                |
| Bedroom 2:<br>Bedroom 1               | Window Covering    | D | None     | Damage on sill                                                                              | 🚰 Image<br>🚰 Image                                                                                                                                                                                                     |
| Bathroom:<br>Main<br>Bathroom         | Tub/Shower         | D | None     | Possible leak from<br>shower into dining<br>room                                            | Image<br>Image<br>Image<br>Image<br>Image                                                                                                                                                                              |
| Bathroom:<br>Main<br>Bathroom         | Wall/Ceiling       | D | None     | Paint peeling on ceiling                                                                    | 🏝 Image                                                                                                                                                                                                                |
| Bathroom 2:<br>Powder Room            | Door/Knob/Lock     | D | None     | Knob loose                                                                                  | 🛃 Image                                                                                                                                                                                                                |
| Back<br>Yard/Exterior                 | Fence/Gate         | D | None     | Falling over                                                                                | 🚰 Image<br>🚰 Image                                                                                                                                                                                                     |
| Basement                              | Wall/Ceiling       | D | None     | Hole in wall                                                                                | 🛃 Image                                                                                                                                                                                                                |
| Front<br>Yard/Exterior                | Building Exterior  | D | None     | Bricks deteriorating                                                                        | 🛃 Image                                                                                                                                                                                                                |
| Front<br>Yard/Exterior                | Other              | D | None     | Doorbell broken                                                                             | 🛃 Image                                                                                                                                                                                                                |