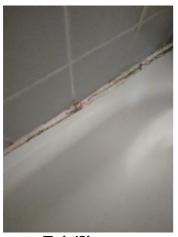

Page 8 of 15

Report generated by zInspector

| <b>N</b> Bathroom: Main<br>Bathroom |     | 🗙 ACTION | 517                                        |
|-------------------------------------|-----|----------|--------------------------------------------|
| Towel Rack                          | - S | None     |                                            |
| Tub/Shower                          | D - | None     | Needs regrotting, leak<br>into living room |
| Wall/Ceiling                        | - S | None     |                                            |