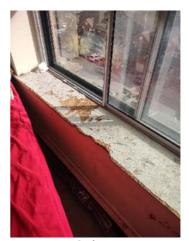

| IN AREA                               | P DETAIL           | ß | 🗙 ACTION |                                                                                             | 525<br>En Media                                                                                                                                                                                                        |
|---------------------------------------|--------------------|---|----------|---------------------------------------------------------------------------------------------|------------------------------------------------------------------------------------------------------------------------------------------------------------------------------------------------------------------------|
| Living Room:<br>Living/Dining<br>Room | Flooring/Baseboard | D | None     | Missing pieces scuff                                                                        | 🛃 Image                                                                                                                                                                                                                |
| Living Room:<br>Living/Dining<br>Room | Wall/Ceiling       | D | None     | Water damage on<br>wall by window / on<br>ceiling by window /<br>ceiling above<br>table**** | Image      Image |
| Living Room:<br>Living/Dining<br>Room | Window Covering    | D | None     | Damage of siop                                                                              | 🛃 Image                                                                                                                                                                                                                |
| Hallway/Stair<br>s: Hallway           | Wall/Ceiling       | D | None     | Peeling                                                                                     | 🛃 Image                                                                                                                                                                                                                |
| Bedroom:<br>Master<br>Bedroom         | Window Covering    | D | None     | Water damage on<br>sill                                                                     | 🖪 Image                                                                                                                                                                                                                |
| Bedroom 2:<br>Bedroom 1               | Window Covering    | D | None     | Damage on sill                                                                              | 🚰 Image<br>🚰 Image                                                                                                                                                                                                     |
| Bathroom:<br>Main<br>Bathroom         | Tub/Shower         | D | None     | Possible leak from<br>shower into dining<br>room                                            | Image<br>Image<br>Image<br>Image<br>Image                                                                                                                                                                              |
| Bathroom:<br>Main<br>Bathroom         | Wall/Ceiling       | D | None     | Paint peeling on ceiling                                                                    | 🏝 Image                                                                                                                                                                                                                |
| Bathroom 2:<br>Powder Room            | Door/Knob/Lock     | D | None     | Knob loose                                                                                  | 🛃 Image                                                                                                                                                                                                                |
| Back<br>Yard/Exterior                 | Fence/Gate         | D | None     | Falling over                                                                                | 🚰 Image<br>🚰 Image                                                                                                                                                                                                     |
| Basement                              | Wall/Ceiling       | D | None     | Hole in wall                                                                                | 🛃 Image                                                                                                                                                                                                                |
| Front<br>Yard/Exterior                | Building Exterior  | D | None     | Bricks deteriorating                                                                        | 🛃 Image                                                                                                                                                                                                                |
| Front<br>Yard/Exterior                | Other              | D | None     | Doorbell broken                                                                             | 🛃 Image                                                                                                                                                                                                                |

Page 5 of 15

Report generated by zInspector

| Living Room:<br>Living/Dining Room |     | 💥 ΑCTION | 529<br>COMMENTS                                                                          |
|------------------------------------|-----|----------|------------------------------------------------------------------------------------------|
| Wall/Ceiling                       | D - | None     | Water damage on wall by<br>window / on ceiling by<br>window / ceiling above<br>table**** |
| Window Covering                    | D - | None     | Damage of siop                                                                           |
| Window/Lock/Screen                 | - S | None     |                                                                                          |