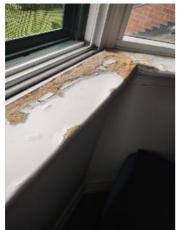

| IN AREA                               | P DETAIL           | ß | 🗙 ACTION |                                                                                             | 525<br>En Media                                                                                                                                                                                                        |
|---------------------------------------|--------------------|---|----------|---------------------------------------------------------------------------------------------|------------------------------------------------------------------------------------------------------------------------------------------------------------------------------------------------------------------------|
| Living Room:<br>Living/Dining<br>Room | Flooring/Baseboard | D | None     | Missing pieces scuff                                                                        | 🛃 Image                                                                                                                                                                                                                |
| Living Room:<br>Living/Dining<br>Room | Wall/Ceiling       | D | None     | Water damage on<br>wall by window / on<br>ceiling by window /<br>ceiling above<br>table**** | Image      Image |
| Living Room:<br>Living/Dining<br>Room | Window Covering    | D | None     | Damage of siop                                                                              | 🛃 Image                                                                                                                                                                                                                |
| Hallway/Stair<br>s: Hallway           | Wall/Ceiling       | D | None     | Peeling                                                                                     | 🛃 Image                                                                                                                                                                                                                |
| Bedroom:<br>Master<br>Bedroom         | Window Covering    | D | None     | Water damage on<br>sill                                                                     | 🖪 Image                                                                                                                                                                                                                |
| Bedroom 2:<br>Bedroom 1               | Window Covering    | D | None     | Damage on sill                                                                              | 🚰 Image<br>🚰 Image                                                                                                                                                                                                     |
| Bathroom:<br>Main<br>Bathroom         | Tub/Shower         | D | None     | Possible leak from<br>shower into dining<br>room                                            | Image<br>Image<br>Image<br>Image<br>Image                                                                                                                                                                              |
| Bathroom:<br>Main<br>Bathroom         | Wall/Ceiling       | D | None     | Paint peeling on ceiling                                                                    | 🏝 Image                                                                                                                                                                                                                |
| Bathroom 2:<br>Powder Room            | Door/Knob/Lock     | D | None     | Knob loose                                                                                  | 🛃 Image                                                                                                                                                                                                                |
| Back<br>Yard/Exterior                 | Fence/Gate         | D | None     | Falling over                                                                                | 🚰 Image<br>🚰 Image                                                                                                                                                                                                     |
| Basement                              | Wall/Ceiling       | D | None     | Hole in wall                                                                                | 🛃 Image                                                                                                                                                                                                                |
| Front<br>Yard/Exterior                | Building Exterior  | D | None     | Bricks deteriorating                                                                        | 🛃 Image                                                                                                                                                                                                                |
| Front<br>Yard/Exterior                | Other              | D | None     | Doorbell broken                                                                             | 🛃 Image                                                                                                                                                                                                                |

Page 8 of 15

Report generated by zInspector

| Bedroom: Master<br>Bedroom |     | 🗙 ACTION | 532<br>Comments      |
|----------------------------|-----|----------|----------------------|
| Door/Knob/Lock             | - S | None     |                      |
| Flooring/Baseboard         | N   | None     |                      |
| Light Fixture/Fan          | - S | None     |                      |
| Switch/Outlet              | - S | None     |                      |
| Wall/Ceiling               | - S | None     |                      |
| Window Covering            | D - | None     | Water damage on sill |
| Window/Lock/Screen         | - S | None     |                      |

Flooring/Baseboard 2024-03-27 13:22:27 (2) 43.7758293, -79.5000155 Image

- - -

Window Covering 2024-03-27 13:23:04 (2) 43.7758293, -79.5000155 Image

| Bedroom 2: Bedroom 1           | CONDITION | 🗙 ACTION |                |
|--------------------------------|-----------|----------|----------------|
| Closet/Door/Track/<br>Shelving | - S       | None     |                |
| Door/Knob/Lock                 | - S       | None     |                |
| Flooring/Baseboard             | N         | None     |                |
| Light Fixture/Fan              | - S       | None     |                |
| Switch/Outlet                  | - S       | None     |                |
| Wall/Ceiling                   | - S       | None     |                |
| Window Covering                | D -       | None     | Damage on sill |
| Window/Lock/Screen             | - S       | None     |                |