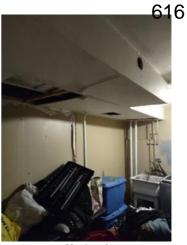

| IN AREA                               | P DETAIL           | ß | 🗙 ACTION |                                                                                             | 525<br>En Media                                                                                                                                                                                                        |
|---------------------------------------|--------------------|---|----------|---------------------------------------------------------------------------------------------|------------------------------------------------------------------------------------------------------------------------------------------------------------------------------------------------------------------------|
| Living Room:<br>Living/Dining<br>Room | Flooring/Baseboard | D | None     | Missing pieces scuff                                                                        | 🛃 Image                                                                                                                                                                                                                |
| Living Room:<br>Living/Dining<br>Room | Wall/Ceiling       | D | None     | Water damage on<br>wall by window / on<br>ceiling by window /<br>ceiling above<br>table**** | Image      Image |
| Living Room:<br>Living/Dining<br>Room | Window Covering    | D | None     | Damage of siop                                                                              | 🛃 Image                                                                                                                                                                                                                |
| Hallway/Stair<br>s: Hallway           | Wall/Ceiling       | D | None     | Peeling                                                                                     | 🛃 Image                                                                                                                                                                                                                |
| Bedroom:<br>Master<br>Bedroom         | Window Covering    | D | None     | Water damage on<br>sill                                                                     | 🖪 Image                                                                                                                                                                                                                |
| Bedroom 2:<br>Bedroom 1               | Window Covering    | D | None     | Damage on sill                                                                              | 🚰 Image<br>🚰 Image                                                                                                                                                                                                     |
| Bathroom:<br>Main<br>Bathroom         | Tub/Shower         | D | None     | Possible leak from<br>shower into dining<br>room                                            | Image<br>Image<br>Image<br>Image<br>Image                                                                                                                                                                              |
| Bathroom:<br>Main<br>Bathroom         | Wall/Ceiling       | D | None     | Paint peeling on ceiling                                                                    | 🏝 Image                                                                                                                                                                                                                |
| Bathroom 2:<br>Powder Room            | Door/Knob/Lock     | D | None     | Knob loose                                                                                  | 🛃 Image                                                                                                                                                                                                                |
| Back<br>Yard/Exterior                 | Fence/Gate         | D | None     | Falling over                                                                                | 🚰 Image<br>🚰 Image                                                                                                                                                                                                     |
| Basement                              | Wall/Ceiling       | D | None     | Hole in wall                                                                                | 🛃 Image                                                                                                                                                                                                                |
| Front<br>Yard/Exterior                | Building Exterior  | D | None     | Bricks deteriorating                                                                        | 🛃 Image                                                                                                                                                                                                                |
| Front<br>Yard/Exterior                | Other              | D | None     | Doorbell broken                                                                             | 🛃 Image                                                                                                                                                                                                                |

Flooring/Baseboard Q 43.7758524, -79.4999106 Image

Wall/Ceiling **ä** 2024-03-27 13:21:41 Q 43.7758293, -79.5000155

| N Stairs: Stairs                     | CONDITION | 💥 ACTION |  |
|--------------------------------------|-----------|----------|--|
| Railing/Banister                     | - S       | None     |  |
| <b>NI</b> Bedroom: Master<br>Bedroom |           | 💥 ACTION |  |
| Closet/Door/Track/<br>Shelving       | - S       | None     |  |