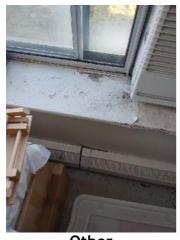

| is Condition Summary                              |                                |   |      |                              |                    |  |
|---------------------------------------------------|--------------------------------|---|------|------------------------------|--------------------|--|
| 🛍 AREA 🛛 🕈 DETAIL 🛛 🔒 💥 ACTION 🖓 COMMENTS 🖽 MEDIA |                                |   |      |                              |                    |  |
| Entry:<br>Entrance Area                           | Security/Screen<br>Door        | D | None | Missing                      | 🛃 Image<br>🛃 Image |  |
| Kitchen                                           | Range/Fan/Hood/<br>Filter      | D | None | Range hood doesn't<br>work   | 📩 Image            |  |
| Living Room:<br>Living/Dining<br>Room             | Wall/Ceiling                   | D | None | Leak in ceiling below shower | 📩 Image            |  |
| Living Room:<br>Living/Dining<br>Room             | Window/Lock/<br>Screen         | D | None | Screen ripped                | 📩 Image<br>📩 Image |  |
| Bedroom:<br>Master<br>Bedroom                     | Window/Lock/<br>Screen         | D | None | Screen ripped                | 🗗 Image            |  |
| Bedroom 2:<br>Bedroom 1                           | Closet/Door/Track/<br>Shelving | D | None | Off top track                | 🛃 Image            |  |

Flooring/Baseboard 2024-03-13 14:14:03 43.7761727, -79.5001623 Image

Range/Fan/Hood/Filter 2024-03-13 14:15:02 43.7761534, -79.5001625 Image

| Living Room:<br>Living/Dining Room |     | 💥 ACTION |                                 |
|------------------------------------|-----|----------|---------------------------------|
| Flooring/Baseboard                 | N   | None     |                                 |
| Light Fixture/Fan                  | N   | None     |                                 |
| Switch/Outlet                      | - S | None     |                                 |
| Wall/Ceiling                       | D - | None     | Leak in ceiling below<br>shower |
| Window Covering                    | - S | None     |                                 |
| Window/Lock/Screen                 | D - | None     | Screen ripped                   |