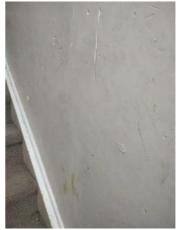

| IN AREA                               | P DETAIL           | ß | 🗙 ACTION |                                                                                             | 525<br>En Media                                                                                                                                                                                                        |
|---------------------------------------|--------------------|---|----------|---------------------------------------------------------------------------------------------|------------------------------------------------------------------------------------------------------------------------------------------------------------------------------------------------------------------------|
| Living Room:<br>Living/Dining<br>Room | Flooring/Baseboard | D | None     | Missing pieces scuff                                                                        | 🛃 Image                                                                                                                                                                                                                |
| Living Room:<br>Living/Dining<br>Room | Wall/Ceiling       | D | None     | Water damage on<br>wall by window / on<br>ceiling by window /<br>ceiling above<br>table**** | Image      Image |
| Living Room:<br>Living/Dining<br>Room | Window Covering    | D | None     | Damage of siop                                                                              | 🛃 Image                                                                                                                                                                                                                |
| Hallway/Stair<br>s: Hallway           | Wall/Ceiling       | D | None     | Peeling                                                                                     | 🛃 Image                                                                                                                                                                                                                |
| Bedroom:<br>Master<br>Bedroom         | Window Covering    | D | None     | Water damage on<br>sill                                                                     | 🖪 Image                                                                                                                                                                                                                |
| Bedroom 2:<br>Bedroom 1               | Window Covering    | D | None     | Damage on sill                                                                              | 🚰 Image<br>🚰 Image                                                                                                                                                                                                     |
| Bathroom:<br>Main<br>Bathroom         | Tub/Shower         | D | None     | Possible leak from<br>shower into dining<br>room                                            | Image<br>Image<br>Image<br>Image<br>Image                                                                                                                                                                              |
| Bathroom:<br>Main<br>Bathroom         | Wall/Ceiling       | D | None     | Paint peeling on ceiling                                                                    | 🏝 Image                                                                                                                                                                                                                |
| Bathroom 2:<br>Powder Room            | Door/Knob/Lock     | D | None     | Knob loose                                                                                  | 🛃 Image                                                                                                                                                                                                                |
| Back<br>Yard/Exterior                 | Fence/Gate         | D | None     | Falling over                                                                                | 🚰 Image<br>🚰 Image                                                                                                                                                                                                     |
| Basement                              | Wall/Ceiling       | D | None     | Hole in wall                                                                                | 🛃 Image                                                                                                                                                                                                                |
| Front<br>Yard/Exterior                | Building Exterior  | D | None     | Bricks deteriorating                                                                        | 🛃 Image                                                                                                                                                                                                                |
| Front<br>Yard/Exterior                | Other              | D | None     | Doorbell broken                                                                             | 🛃 Image                                                                                                                                                                                                                |

Wall/Ceiling 2024-03-27 13:15:59 43.7758613, -79.4999075 Image

| I Living Room:<br>Living/Dining Room |     | 🗙 ACTION |                      |
|--------------------------------------|-----|----------|----------------------|
| Flooring/Baseboard                   | D - | None     | Missing pieces scuff |
| Light Fixture/Fan                    | - S | None     |                      |

Page 5 of 15

Report generated by zInspector

| Living Room:<br>Living/Dining Room |     | 💥 ΑCTION | 529<br>COMMENTS                                                                          |
|------------------------------------|-----|----------|------------------------------------------------------------------------------------------|
| Wall/Ceiling                       | D - | None     | Water damage on wall by<br>window / on ceiling by<br>window / ceiling above<br>table**** |
| Window Covering                    | D - | None     | Damage of siop                                                                           |
| Window/Lock/Screen                 | - S | None     |                                                                                          |