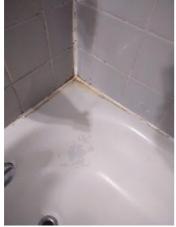

Window/Lock/Screen 2024-03-13 14:25:40 43.776169, -79.5002126 Image

| 🔰 Bathroom: Main<br>Bathroom |     | 🗙 ACTION |           |
|------------------------------|-----|----------|-----------|
| Cabinet/Counter/Shelving     | N   | None     |           |
| Door/Knob/Lock               | D - | None     | Loose     |
| Exhaust Fan                  | D - | None     | Very loud |
| Flooring/Baseboard           | N   | None     |           |
| Light Fixture                | N   | None     |           |
| Medicine Cabinet/Mirror      | - S | None     |           |
| Plumbing/Drain               | - S | None     |           |
| Shower Door/Rail/Curtain     | - S | None     |           |
| Sink/Faucet                  | - S | None     |           |
| Switch/Outlet                | - S | None     |           |
| Toilet                       | - S | None     |           |
| Toilet Paper Holder          | - S | None     |           |

Page 8 of 15

Report generated by zInspector

| <b>N</b> Bathroom: Main<br>Bathroom |     | 🗙 ACTION | 517                                        |
|-------------------------------------|-----|----------|--------------------------------------------|
| Towel Rack                          | - S | None     |                                            |
| Tub/Shower                          | D - | None     | Needs regrotting, leak<br>into living room |
| Wall/Ceiling                        | - S | None     |                                            |

Flooring/Baseboard 2024-03-13 14:28:16 43.7762093, -79.5002 Image

Tub/Shower 2024-03-13 14:29:57 (2) 43.7761555, -79.5001975 Image

Light Fixture 2024-03-13 14:28:22 43.7762093, -79.5002 Image

Tub/Shower 2024-03-13 14:29:59 43.7761555, -79.5001975 Image