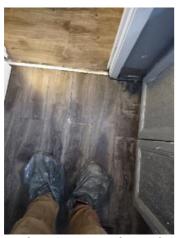

| Bathroom 2: Powder Room |     | 💥 ACTION |                   |
|-------------------------|-----|----------|-------------------|
| Door/Knob/Lock          | - S | None     |                   |
| Exhaust Fan             | - S | None     |                   |
| Flooring/Baseboard      | D - | None     | Damaged from leak |
| Light Fixture           | N   | None     |                   |
| Plumbing/Drain          | - S | None     |                   |
| Sink/Faucet             | N   | None     |                   |
| Switch/Outlet           | - S | None     |                   |
| Toilet                  | - S | None     |                   |
| Toilet Paper Holder     | - S | None     |                   |
| Wall/Ceiling            | - S | None     |                   |

Flooring/Baseboard 2024-03-13 14:34:49 3.43.7761338, -79.5002163 Image

Flooring/Baseboard **1** 2024-03-13 14:34:51 **2** 43.7761338, -79.5002163 **1** Image

Sink/Faucet 2024-03-13 14:35:01 43.7761338, -79.5002163 Image