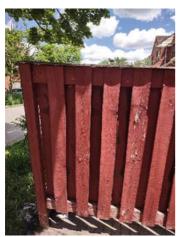

| Back Yard/Exterior |     | 💥 ACTION |                                             |
|--------------------|-----|----------|---------------------------------------------|
| Building Exterior  | - S | None     |                                             |
| Fence/Gate         | - S | None     |                                             |
| Landscaping        | D - | None     | Lifting                                     |
| Light Fixture      | - S | None     |                                             |
| Other              | D - | None     | Screen door off/ glass<br>door hard to open |
| Patio/Deck/Balcony | - S | None     |                                             |
| Porch/Stairs       | - S | None     |                                             |

Landscaping 2024-03-13 14:10:14 43.7763923, -79.4984474 Image

Other 2024-03-13 14:13:05 43.7761727, -79.5001623 Image

Other 2024-03-13 14:13:07 43.7761727, -79.5001623 Image

| 🔰 Basement         | CONDITION | 🗙 ΑСΤΙΟΝ |                                                                    |
|--------------------|-----------|----------|--------------------------------------------------------------------|
| Door/Knob/Lock     | - S       | None     |                                                                    |
| Flooring/Baseboard | N         | None     |                                                                    |
| Light Fixture/Fan  | N         | None     |                                                                    |
| Switch/Outlet      | D -       | None     | Missing switch to<br>basement / lights in<br>laundry room no chain |