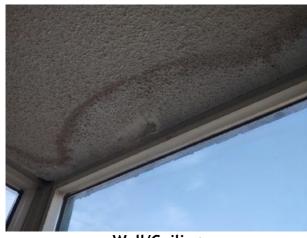

| IN AREA                               | P DETAIL           | ß | 🗙 ACTION |                                                                                             | 525<br>En Media                                                                                                                                                                                                        |
|---------------------------------------|--------------------|---|----------|---------------------------------------------------------------------------------------------|------------------------------------------------------------------------------------------------------------------------------------------------------------------------------------------------------------------------|
| Living Room:<br>Living/Dining<br>Room | Flooring/Baseboard | D | None     | Missing pieces scuff                                                                        | 🛃 Image                                                                                                                                                                                                                |
| Living Room:<br>Living/Dining<br>Room | Wall/Ceiling       | D | None     | Water damage on<br>wall by window / on<br>ceiling by window /<br>ceiling above<br>table**** | Image      Image |
| Living Room:<br>Living/Dining<br>Room | Window Covering    | D | None     | Damage of siop                                                                              | 🛃 Image                                                                                                                                                                                                                |
| Hallway/Stair<br>s: Hallway           | Wall/Ceiling       | D | None     | Peeling                                                                                     | 🛃 Image                                                                                                                                                                                                                |
| Bedroom:<br>Master<br>Bedroom         | Window Covering    | D | None     | Water damage on<br>sill                                                                     | 🖪 Image                                                                                                                                                                                                                |
| Bedroom 2:<br>Bedroom 1               | Window Covering    | D | None     | Damage on sill                                                                              | 🚰 Image<br>🚰 Image                                                                                                                                                                                                     |
| Bathroom:<br>Main<br>Bathroom         | Tub/Shower         | D | None     | Possible leak from<br>shower into dining<br>room                                            | Image<br>Image<br>Image<br>Image<br>Image                                                                                                                                                                              |
| Bathroom:<br>Main<br>Bathroom         | Wall/Ceiling       | D | None     | Paint peeling on ceiling                                                                    | 🏝 Image                                                                                                                                                                                                                |
| Bathroom 2:<br>Powder Room            | Door/Knob/Lock     | D | None     | Knob loose                                                                                  | 🛃 Image                                                                                                                                                                                                                |
| Back<br>Yard/Exterior                 | Fence/Gate         | D | None     | Falling over                                                                                | 🚰 Image<br>🚰 Image                                                                                                                                                                                                     |
| Basement                              | Wall/Ceiling       | D | None     | Hole in wall                                                                                | 🛃 Image                                                                                                                                                                                                                |
| Front<br>Yard/Exterior                | Building Exterior  | D | None     | Bricks deteriorating                                                                        | 🛃 Image                                                                                                                                                                                                                |
| Front<br>Yard/Exterior                | Other              | D | None     | Doorbell broken                                                                             | 🛃 Image                                                                                                                                                                                                                |