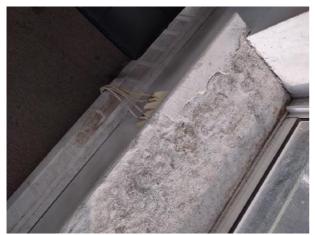

| IN AREA                               | P DETAIL           | ß | 🗙 ACTION |                                                                                             | 525<br>En Media                                                                                                                                                                                                        |
|---------------------------------------|--------------------|---|----------|---------------------------------------------------------------------------------------------|------------------------------------------------------------------------------------------------------------------------------------------------------------------------------------------------------------------------|
| Living Room:<br>Living/Dining<br>Room | Flooring/Baseboard | D | None     | Missing pieces scuff                                                                        | 🛃 Image                                                                                                                                                                                                                |
| Living Room:<br>Living/Dining<br>Room | Wall/Ceiling       | D | None     | Water damage on<br>wall by window / on<br>ceiling by window /<br>ceiling above<br>table**** | Image      Image |
| Living Room:<br>Living/Dining<br>Room | Window Covering    | D | None     | Damage of siop                                                                              | 🛃 Image                                                                                                                                                                                                                |
| Hallway/Stair<br>s: Hallway           | Wall/Ceiling       | D | None     | Peeling                                                                                     | 🛃 Image                                                                                                                                                                                                                |
| Bedroom:<br>Master<br>Bedroom         | Window Covering    | D | None     | Water damage on<br>sill                                                                     | 🖪 Image                                                                                                                                                                                                                |
| Bedroom 2:<br>Bedroom 1               | Window Covering    | D | None     | Damage on sill                                                                              | 🚰 Image<br>🚰 Image                                                                                                                                                                                                     |
| Bathroom:<br>Main<br>Bathroom         | Tub/Shower         | D | None     | Possible leak from<br>shower into dining<br>room                                            | Image<br>Image<br>Image<br>Image<br>Image                                                                                                                                                                              |
| Bathroom:<br>Main<br>Bathroom         | Wall/Ceiling       | D | None     | Paint peeling on ceiling                                                                    | 🏝 Image                                                                                                                                                                                                                |
| Bathroom 2:<br>Powder Room            | Door/Knob/Lock     | D | None     | Knob loose                                                                                  | 🛃 Image                                                                                                                                                                                                                |
| Back<br>Yard/Exterior                 | Fence/Gate         | D | None     | Falling over                                                                                | 🚰 Image<br>🚰 Image                                                                                                                                                                                                     |
| Basement                              | Wall/Ceiling       | D | None     | Hole in wall                                                                                | 🛃 Image                                                                                                                                                                                                                |
| Front<br>Yard/Exterior                | Building Exterior  | D | None     | Bricks deteriorating                                                                        | 🛃 Image                                                                                                                                                                                                                |
| Front<br>Yard/Exterior                | Other              | D | None     | Doorbell broken                                                                             | 🛃 Image                                                                                                                                                                                                                |

Flooring/Baseboard 2024-03-27 13:22:27 (2) 43.7758293, -79.5000155 Image

- - -

Window Covering 2024-03-27 13:23:04 (2) 43.7758293, -79.5000155 Image

| Bedroom 2: Bedroom 1           | CONDITION | 🗙 ACTION |                |
|--------------------------------|-----------|----------|----------------|
| Closet/Door/Track/<br>Shelving | - S       | None     |                |
| Door/Knob/Lock                 | - S       | None     |                |
| Flooring/Baseboard             | N         | None     |                |
| Light Fixture/Fan              | - S       | None     |                |
| Switch/Outlet                  | - S       | None     |                |
| Wall/Ceiling                   | - S       | None     |                |
| Window Covering                | D -       | None     | Damage on sill |
| Window/Lock/Screen             | - S       | None     |                |