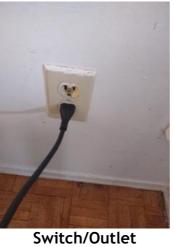

Landscaping 2024-03-13 14:10:14 43.7763923, -79.4984474 Image

Other 2024-03-13 14:13:05 43.7761727, -79.5001623 Image

Other 2024-03-13 14:13:07 43.7761727, -79.5001623 Image

| 🔰 Basement         | CONDITION | 🗙 ΑСΤΙΟΝ |                                                                    |
|--------------------|-----------|----------|--------------------------------------------------------------------|
| Door/Knob/Lock     | - S       | None     |                                                                    |
| Flooring/Baseboard | N         | None     |                                                                    |
| Light Fixture/Fan  | N         | None     |                                                                    |
| Switch/Outlet      | D -       | None     | Missing switch to<br>basement / lights in<br>laundry room no chain |

Flooring/Baseboard 2024-03-13 14:20:28 43.7762593, -79.5002186 Image

Switch/Outlet 2024-03-13 14:18:48 43.776171, -79.5001341 Image

Switch/Outlet 2024-03-13 14:22:07 43.7761521, -79.5001945 Image

| Front Yard/Exterior    |     | 🔀 ACTION |                      |
|------------------------|-----|----------|----------------------|
| Building Exterior      | D - | None     | Bricks deteriorating |
| Landscaping            | - S | None     |                      |
| Light Fixture          | D - | None     | Broken               |
| Mailbox/Keyed Location | - S | None     |                      |
| Porch/Stairs           | - S | None     |                      |
| Walk/Driveway          | - S | None     |                      |