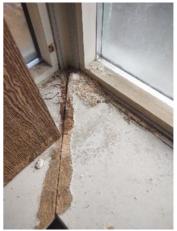

| is Condition Summary                              |                                |   |      |                              |                    |  |
|---------------------------------------------------|--------------------------------|---|------|------------------------------|--------------------|--|
| 🛍 AREA 🛛 🕈 DETAIL 🛛 🔒 💥 ACTION 🖓 COMMENTS 🖽 MEDIA |                                |   |      |                              |                    |  |
| Entry:<br>Entrance Area                           | Security/Screen<br>Door        | D | None | Missing                      | 🛃 Image<br>🛃 Image |  |
| Kitchen                                           | Range/Fan/Hood/<br>Filter      | D | None | Range hood doesn't<br>work   | 📩 Image            |  |
| Living Room:<br>Living/Dining<br>Room             | Wall/Ceiling                   | D | None | Leak in ceiling below shower | 📩 Image            |  |
| Living Room:<br>Living/Dining<br>Room             | Window/Lock/<br>Screen         | D | None | Screen ripped                | 📩 Image<br>📩 Image |  |
| Bedroom:<br>Master<br>Bedroom                     | Window/Lock/<br>Screen         | D | None | Screen ripped                | 🗗 Image            |  |
| Bedroom 2:<br>Bedroom 1                           | Closet/Door/Track/<br>Shelving | D | None | Off top track                | 🛃 Image            |  |

Flooring/Baseboard 2024-03-13 14:14:03 43.7761727, -79.5001623 Image

Range/Fan/Hood/Filter 2024-03-13 14:15:02 43.7761534, -79.5001625 Image

| Living Room:<br>Living/Dining Room |     | 💥 ACTION |                                 |
|------------------------------------|-----|----------|---------------------------------|
| Flooring/Baseboard                 | N   | None     |                                 |
| Light Fixture/Fan                  | N   | None     |                                 |
| Switch/Outlet                      | - S | None     |                                 |
| Wall/Ceiling                       | D - | None     | Leak in ceiling below<br>shower |
| Window Covering                    | - S | None     |                                 |
| Window/Lock/Screen                 | D - | None     | Screen ripped                   |