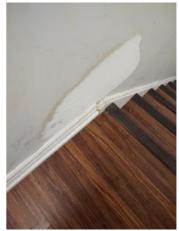

| IN AREA                               | P DETAIL           | ß | 🗙 ACTION |                                                                                             | 525<br>En Media                                                                                                                                                                                                        |
|---------------------------------------|--------------------|---|----------|---------------------------------------------------------------------------------------------|------------------------------------------------------------------------------------------------------------------------------------------------------------------------------------------------------------------------|
| Living Room:<br>Living/Dining<br>Room | Flooring/Baseboard | D | None     | Missing pieces scuff                                                                        | 🛃 Image                                                                                                                                                                                                                |
| Living Room:<br>Living/Dining<br>Room | Wall/Ceiling       | D | None     | Water damage on<br>wall by window / on<br>ceiling by window /<br>ceiling above<br>table**** | Image      Image |
| Living Room:<br>Living/Dining<br>Room | Window Covering    | D | None     | Damage of siop                                                                              | 🛃 Image                                                                                                                                                                                                                |
| Hallway/Stair<br>s: Hallway           | Wall/Ceiling       | D | None     | Peeling                                                                                     | 🛃 Image                                                                                                                                                                                                                |
| Bedroom:<br>Master<br>Bedroom         | Window Covering    | D | None     | Water damage on<br>sill                                                                     | 🖪 Image                                                                                                                                                                                                                |
| Bedroom 2:<br>Bedroom 1               | Window Covering    | D | None     | Damage on sill                                                                              | 🚰 Image<br>🚰 Image                                                                                                                                                                                                     |
| Bathroom:<br>Main<br>Bathroom         | Tub/Shower         | D | None     | Possible leak from<br>shower into dining<br>room                                            | Image<br>Image<br>Image<br>Image<br>Image                                                                                                                                                                              |
| Bathroom:<br>Main<br>Bathroom         | Wall/Ceiling       | D | None     | Paint peeling on ceiling                                                                    | 🏝 Image                                                                                                                                                                                                                |
| Bathroom 2:<br>Powder Room            | Door/Knob/Lock     | D | None     | Knob loose                                                                                  | 🛃 Image                                                                                                                                                                                                                |
| Back<br>Yard/Exterior                 | Fence/Gate         | D | None     | Falling over                                                                                | 🚰 Image<br>🚰 Image                                                                                                                                                                                                     |
| Basement                              | Wall/Ceiling       | D | None     | Hole in wall                                                                                | 🛃 Image                                                                                                                                                                                                                |
| Front<br>Yard/Exterior                | Building Exterior  | D | None     | Bricks deteriorating                                                                        | 🛃 Image                                                                                                                                                                                                                |
| Front<br>Yard/Exterior                | Other              | D | None     | Doorbell broken                                                                             | 🛃 Image                                                                                                                                                                                                                |

Wall/Ceiling 2024-03-27 13:13:54 43.7758333, -79.4999262 Image

Wall/Ceiling 2024-03-27 13:14:01 43.7758333, -79.4999262 Image

**ä** 2024-03-27 13:11:06 Q 43.7758189, -79.4999409 Image

| 🕅 Hallway/Stairs: Hallway |     | 💥 ACTION |         |
|---------------------------|-----|----------|---------|
| Closet/Cabinet            | - S | None     |         |
| Flooring/Baseboard        | N   | None     |         |
| Light Fixture             | - S | None     |         |
| Smoke/CO Detector         | - S | None     |         |
| Switch/Outlet             | - S | None     |         |
| Wall/Ceiling              | D - | None     | Peeling |

Flooring/Baseboard Q 43.7758524, -79.4999106 Image

Wall/Ceiling **ä** 2024-03-27 13:21:41 Q 43.7758293, -79.5000155

| N Stairs: Stairs                     | CONDITION | 💥 ACTION |  |
|--------------------------------------|-----------|----------|--|
| Railing/Banister                     | - S       | None     |  |
| <b>NI</b> Bedroom: Master<br>Bedroom |           | 💥 ACTION |  |
| Closet/Door/Track/<br>Shelving       | - S       | None     |  |