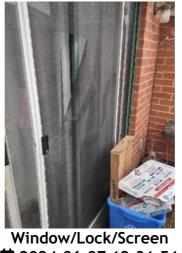

| is Condition Summary                              |                                |   |      |                              |                    |  |
|---------------------------------------------------|--------------------------------|---|------|------------------------------|--------------------|--|
| 🛍 AREA 🛛 🕈 DETAIL 🛛 🔒 💥 ACTION 🖓 COMMENTS 🖽 MEDIA |                                |   |      |                              |                    |  |
| Entry:<br>Entrance Area                           | Security/Screen<br>Door        | D | None | Missing                      | 🛃 Image<br>🛃 Image |  |
| Kitchen                                           | Range/Fan/Hood/<br>Filter      | D | None | Range hood doesn't<br>work   | 📩 Image            |  |
| Living Room:<br>Living/Dining<br>Room             | Wall/Ceiling                   | D | None | Leak in ceiling below shower | 📩 Image            |  |
| Living Room:<br>Living/Dining<br>Room             | Window/Lock/<br>Screen         | D | None | Screen ripped                | 📩 Image<br>📩 Image |  |
| Bedroom:<br>Master<br>Bedroom                     | Window/Lock/<br>Screen         | D | None | Screen ripped                | 🗗 Image            |  |
| Bedroom 2:<br>Bedroom 1                           | Closet/Door/Track/<br>Shelving | D | None | Off top track                | 🛃 Image            |  |

Flooring/Baseboard 2024-03-13 14:14:03 43.7761727, -79.5001623 Image

Range/Fan/Hood/Filter 2024-03-13 14:15:02 43.7761534, -79.5001625 Image

| Living Room:<br>Living/Dining Room |     | 💥 ACTION |                                 |
|------------------------------------|-----|----------|---------------------------------|
| Flooring/Baseboard                 | N   | None     |                                 |
| Light Fixture/Fan                  | N   | None     |                                 |
| Switch/Outlet                      | - S | None     |                                 |
| Wall/Ceiling                       | D - | None     | Leak in ceiling below<br>shower |
| Window Covering                    | - S | None     |                                 |
| Window/Lock/Screen                 | D - | None     | Screen ripped                   |