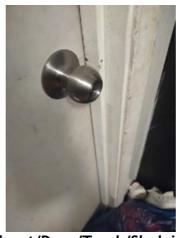

Window/Lock/Screen 2024-03-13 14:25:40 43.776169, -79.5002126 Image

| 🔰 Bathroom: Main<br>Bathroom |     | 🗙 ACTION |           |
|------------------------------|-----|----------|-----------|
| Cabinet/Counter/Shelving     | N   | None     |           |
| Door/Knob/Lock               | D - | None     | Loose     |
| Exhaust Fan                  | D - | None     | Very loud |
| Flooring/Baseboard           | N   | None     |           |
| Light Fixture                | N   | None     |           |
| Medicine Cabinet/Mirror      | - S | None     |           |
| Plumbing/Drain               | - S | None     |           |
| Shower Door/Rail/Curtain     | - S | None     |           |
| Sink/Faucet                  | - S | None     |           |
| Switch/Outlet                | - S | None     |           |
| Toilet                       | - S | None     |           |
| Toilet Paper Holder          | - S | None     |           |

Page 8 of 15

Report generated by zInspector

| <b>N</b> Bathroom: Main<br>Bathroom |     | 🗙 ACTION | 517                                        |
|-------------------------------------|-----|----------|--------------------------------------------|
| Towel Rack                          | - S | None     |                                            |
| Tub/Shower                          | D - | None     | Needs regrotting, leak<br>into living room |
| Wall/Ceiling                        | - S | None     |                                            |