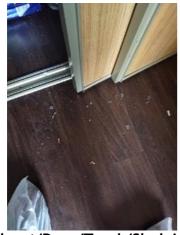

| IN AREA                               | P DETAIL           | ß | 🗙 ACTION |                                                                                             | 525<br>En Media                                                                                                                                                                                                        |
|---------------------------------------|--------------------|---|----------|---------------------------------------------------------------------------------------------|------------------------------------------------------------------------------------------------------------------------------------------------------------------------------------------------------------------------|
| Living Room:<br>Living/Dining<br>Room | Flooring/Baseboard | D | None     | Missing pieces scuff                                                                        | 🛃 Image                                                                                                                                                                                                                |
| Living Room:<br>Living/Dining<br>Room | Wall/Ceiling       | D | None     | Water damage on<br>wall by window / on<br>ceiling by window /<br>ceiling above<br>table**** | Image      Image |
| Living Room:<br>Living/Dining<br>Room | Window Covering    | D | None     | Damage of siop                                                                              | 🛃 Image                                                                                                                                                                                                                |
| Hallway/Stair<br>s: Hallway           | Wall/Ceiling       | D | None     | Peeling                                                                                     | 🛃 Image                                                                                                                                                                                                                |
| Bedroom:<br>Master<br>Bedroom         | Window Covering    | D | None     | Water damage on<br>sill                                                                     | 🖪 Image                                                                                                                                                                                                                |
| Bedroom 2:<br>Bedroom 1               | Window Covering    | D | None     | Damage on sill                                                                              | 🚰 Image<br>🚰 Image                                                                                                                                                                                                     |
| Bathroom:<br>Main<br>Bathroom         | Tub/Shower         | D | None     | Possible leak from<br>shower into dining<br>room                                            | Image<br>Image<br>Image<br>Image<br>Image                                                                                                                                                                              |
| Bathroom:<br>Main<br>Bathroom         | Wall/Ceiling       | D | None     | Paint peeling on ceiling                                                                    | 🏝 Image                                                                                                                                                                                                                |
| Bathroom 2:<br>Powder Room            | Door/Knob/Lock     | D | None     | Knob loose                                                                                  | 🛃 Image                                                                                                                                                                                                                |
| Back<br>Yard/Exterior                 | Fence/Gate         | D | None     | Falling over                                                                                | 🚰 Image<br>🚰 Image                                                                                                                                                                                                     |
| Basement                              | Wall/Ceiling       | D | None     | Hole in wall                                                                                | 🛃 Image                                                                                                                                                                                                                |
| Front<br>Yard/Exterior                | Building Exterior  | D | None     | Bricks deteriorating                                                                        | 🛃 Image                                                                                                                                                                                                                |
| Front<br>Yard/Exterior                | Other              | D | None     | Doorbell broken                                                                             | 🛃 Image                                                                                                                                                                                                                |

Wall/Ceiling 2024-03-27 13:15:59 43.7758613, -79.4999075 Image

| I Living Room:<br>Living/Dining Room |     | 🗙 ACTION |                      |
|--------------------------------------|-----|----------|----------------------|
| Flooring/Baseboard                   | D - | None     | Missing pieces scuff |
| Light Fixture/Fan                    | - S | None     |                      |

Page 5 of 15

Report generated by zInspector

| Living Room:<br>Living/Dining Room |     | 💥 ΑCTION | 529<br>COMMENTS                                                                          |
|------------------------------------|-----|----------|------------------------------------------------------------------------------------------|
| Wall/Ceiling                       | D - | None     | Water damage on wall by<br>window / on ceiling by<br>window / ceiling above<br>table**** |
| Window Covering                    | D - | None     | Damage of siop                                                                           |
| Window/Lock/Screen                 | - S | None     |                                                                                          |

Flooring/Baseboard 2024-03-27 13:11:48 43.7758189, -79.4999409 Image

Wall/Ceiling 2024-03-27 13:12:30 43.7758189, -79.4999409 Image

Wall/Ceiling 2024-03-27 13:11:22 43.7758189, -79.4999409 Image

Wall/Ceiling 2024-03-27 13:12:31 (2) 43.7758189, -79.4999409 Image