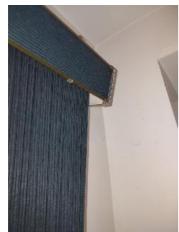

| IN AREA                               | P DETAIL           | ß | 🗙 ACTION |                                                                                             | 525<br>En Media                                                                                                                                                                                                        |
|---------------------------------------|--------------------|---|----------|---------------------------------------------------------------------------------------------|------------------------------------------------------------------------------------------------------------------------------------------------------------------------------------------------------------------------|
| Living Room:<br>Living/Dining<br>Room | Flooring/Baseboard | D | None     | Missing pieces scuff                                                                        | 🛃 Image                                                                                                                                                                                                                |
| Living Room:<br>Living/Dining<br>Room | Wall/Ceiling       | D | None     | Water damage on<br>wall by window / on<br>ceiling by window /<br>ceiling above<br>table**** | Image      Image |
| Living Room:<br>Living/Dining<br>Room | Window Covering    | D | None     | Damage of siop                                                                              | 🛃 Image                                                                                                                                                                                                                |
| Hallway/Stair<br>s: Hallway           | Wall/Ceiling       | D | None     | Peeling                                                                                     | 🛃 Image                                                                                                                                                                                                                |
| Bedroom:<br>Master<br>Bedroom         | Window Covering    | D | None     | Water damage on<br>sill                                                                     | 🖪 Image                                                                                                                                                                                                                |
| Bedroom 2:<br>Bedroom 1               | Window Covering    | D | None     | Damage on sill                                                                              | 🚰 Image<br>🚰 Image                                                                                                                                                                                                     |
| Bathroom:<br>Main<br>Bathroom         | Tub/Shower         | D | None     | Possible leak from<br>shower into dining<br>room                                            | Image<br>Image<br>Image<br>Image<br>Image                                                                                                                                                                              |
| Bathroom:<br>Main<br>Bathroom         | Wall/Ceiling       | D | None     | Paint peeling on ceiling                                                                    | 🏝 Image                                                                                                                                                                                                                |
| Bathroom 2:<br>Powder Room            | Door/Knob/Lock     | D | None     | Knob loose                                                                                  | 🛃 Image                                                                                                                                                                                                                |
| Back<br>Yard/Exterior                 | Fence/Gate         | D | None     | Falling over                                                                                | 🚰 Image<br>🚰 Image                                                                                                                                                                                                     |
| Basement                              | Wall/Ceiling       | D | None     | Hole in wall                                                                                | 🛃 Image                                                                                                                                                                                                                |
| Front<br>Yard/Exterior                | Building Exterior  | D | None     | Bricks deteriorating                                                                        | 🛃 Image                                                                                                                                                                                                                |
| Front<br>Yard/Exterior                | Other              | D | None     | Doorbell broken                                                                             | 🛃 Image                                                                                                                                                                                                                |