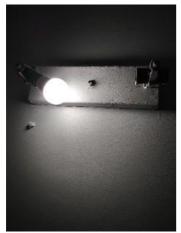

Page 1 of 15

Report generated by  $\mathbf{z} \mathsf{Inspector}$ 

| IN AREA                       | P DETAIL                       | l | 🗙 ΑCTION |                                                                       | 510<br>MEDIA       |
|-------------------------------|--------------------------------|---|----------|-----------------------------------------------------------------------|--------------------|
| Bedroom 2:<br>Bedroom 1       | Window/Lock/<br>Screen         | D | None     | Screen ripped                                                         | 🛃 Image            |
| Bedroom 3:<br>Bedroom 2       | Closet/Door/Track/<br>Shelving | D | None     | No tracks on bottom                                                   | 🛃 Image            |
| Bedroom 3:<br>Bedroom 2       | Light Fixture/Fan              | D | None     | cover missing                                                         | 🛃 Image            |
| Bedroom 3:<br>Bedroom 2       | Window/Lock/<br>Screen         | D | None     | Screen ripped                                                         | 🛃 Image            |
| Bathroom:<br>Main<br>Bathroom | Door/Knob/Lock                 | D | None     | Loose                                                                 | 🗗 Image            |
| Bathroom:<br>Main<br>Bathroom | Exhaust Fan                    | D | None     | Very loud                                                             | 🛃 Image<br>🛃 Image |
| Bathroom:<br>Main<br>Bathroom | Tub/Shower                     | D | None     | Needs regrotting,<br>leak into living room                            | 🛃 Image<br>🛃 Image |
| Bathroom 2:<br>Powder Room    | Flooring/Baseboard             | D | None     | Damaged from leak                                                     | 🖻 Image            |
| Back<br>Yard/Exterior         | Landscaping                    | D | None     | Lifting                                                               | 🛃 Image            |
| Back<br>Yard/Exterior         | Other                          | D | None     | Screen door off/<br>glass door hard to<br>open                        | 🛃 Image<br>🛃 Image |
| Basement                      | Switch/Outlet                  | D | None     | Missing switch to<br>basement / lights in<br>laundry room no<br>chain | 🗗 Image<br>🗗 Image |
| Front<br>Yard/Exterior        | Building Exterior              | D | None     | Bricks deteriorating                                                  | 🛃 Image<br>🛃 Image |
| Front<br>Yard/Exterior        | Light Fixture                  | D | None     | Broken                                                                | 🛃 Image            |
| Garage/Parki<br>ng: Driveway  | Other                          | D | None     | Door to garage off<br>hinge                                           | 🛃 Image            |

|                         | i Condition Summary     |   |          |                                     |                                                                   |
|-------------------------|-------------------------|---|----------|-------------------------------------|-------------------------------------------------------------------|
| AREA                    | ¶ DETAIL                | l | 🔀 ACTION |                                     | MEDIA                                                             |
| Entry:<br>Entrance Area | Light Fixture/Fan       | D | None     | No light cover                      | 🛃 Image                                                           |
| Entry:<br>Entrance Area | Other                   | D | None     | Closet off track                    | 🛃 Image                                                           |
| Entry:<br>Entrance Area | Security/Screen<br>Door | D | None     | Rip in screen                       | 🖪 Image                                                           |
| Kitchen                 | Cabinets/Drawers        | D | None     | Off hinges/ not<br>closing properly | 🖪 Image                                                           |
| Kitchen                 | Counter                 | D | None     | Chipping / falling<br>apart in back | image<br>المعود<br>المعود<br>المعود<br>المعود<br>المعود<br>المعود |
| Kitchen                 | Wall/Ceiling            | D | None     | Peeling                             | 🛃 Image                                                           |