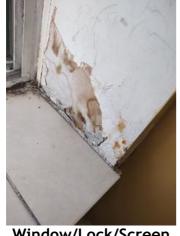

| Bedroom: Master<br>Bedroom     |     | 🗙 ACTION |               |
|--------------------------------|-----|----------|---------------|
| Closet/Door/Track/<br>Shelving | - S | None     |               |
| Door/Knob/Lock                 | - S | None     |               |
| Flooring/Baseboard             | N   | None     |               |
| Light Fixture/Fan              | N   | None     |               |
| Switch/Outlet                  | - S | None     |               |
| Wall/Ceiling                   | - S | None     |               |
| Window/Lock/Screen             | D - | None     | Screen ripped |

Flooring/Baseboard 2024-03-13 14:24:06 43.776169, -79.5002126 Image

Window/Lock/Screen 2024-03-13 14:32:59 43.7761338, -79.5002163 Image

| Bedroom 2: Bedroom 1           | <b>&amp;</b> CONDITION | 🔀 ACTION |               |
|--------------------------------|------------------------|----------|---------------|
| Closet/Door/Track/<br>Shelving | D -                    | None     | Off top track |
| Door/Knob/Lock                 | - S                    | None     |               |
| Flooring/Baseboard             | N                      | None     |               |
| Light Fixture/Fan              | N                      | None     |               |
| Switch/Outlet                  | - S                    | None     |               |
| Wall/Ceiling                   | - S                    | None     |               |
| Window/Lock/Screen             | D -                    | None     | Screen ripped |