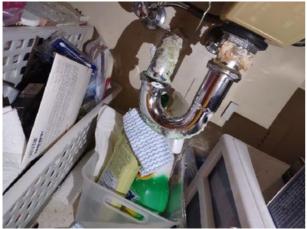

Window/Lock/Screen 2024-03-13 14:25:40 43.776169, -79.5002126 Image

| 🔰 Bathroom: Main<br>Bathroom |     | 🗙 ACTION |           |
|------------------------------|-----|----------|-----------|
| Cabinet/Counter/Shelving     | N   | None     |           |
| Door/Knob/Lock               | D - | None     | Loose     |
| Exhaust Fan                  | D - | None     | Very loud |
| Flooring/Baseboard           | N   | None     |           |
| Light Fixture                | N   | None     |           |
| Medicine Cabinet/Mirror      | - S | None     |           |
| Plumbing/Drain               | - S | None     |           |
| Shower Door/Rail/Curtain     | - S | None     |           |
| Sink/Faucet                  | - S | None     |           |
| Switch/Outlet                | - S | None     |           |
| Toilet                       | - S | None     |           |
| Toilet Paper Holder          | - S | None     |           |

Page 8 of 15

Report generated by zInspector

| <b>N</b> Bathroom: Main<br>Bathroom |     | 🗙 ACTION | 517                                        |
|-------------------------------------|-----|----------|--------------------------------------------|
| Towel Rack                          | - S | None     |                                            |
| Tub/Shower                          | D - | None     | Needs regrotting, leak<br>into living room |
| Wall/Ceiling                        | - S | None     |                                            |