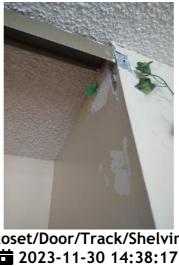

| Bedroom 3: Bedroom 2           | CONDITION | 🗙 ACTION |                     |
|--------------------------------|-----------|----------|---------------------|
| Closet/Door/Track/<br>Shelving | D -       | None     | No tracks on bottom |
| Door/Knob/Lock                 | - S       | None     |                     |
| Flooring/Baseboard             | N         | None     |                     |
| Light Fixture/Fan              | D -       | None     | cover missing       |
| Switch/Outlet                  | - S       | None     |                     |
| Wall/Ceiling                   | - S       | None     |                     |
| Window/Lock/Screen             | D -       | None     | Screen ripped       |