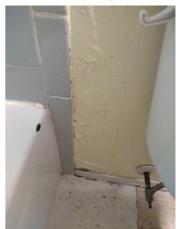

| Bathroom 2: Powder Room |     | 💥 ACTION |                   |
|-------------------------|-----|----------|-------------------|
| Door/Knob/Lock          | - S | None     |                   |
| Exhaust Fan             | - S | None     |                   |
| Flooring/Baseboard      | D - | None     | Damaged from leak |
| Light Fixture           | N   | None     |                   |
| Plumbing/Drain          | - S | None     |                   |
| Sink/Faucet             | N   | None     |                   |
| Switch/Outlet           | - S | None     |                   |
| Toilet                  | - S | None     |                   |
| Toilet Paper Holder     | - S | None     |                   |
| Wall/Ceiling            | - S | None     |                   |