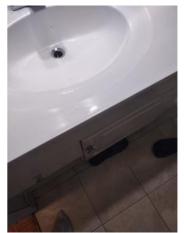

Window/Lock/Screen 2024-03-13 14:25:40 43.776169, -79.5002126 Image

| 🔰 Bathroom: Main<br>Bathroom |     | 🗙 ACTION |           |
|------------------------------|-----|----------|-----------|
| Cabinet/Counter/Shelving     | N   | None     |           |
| Door/Knob/Lock               | D - | None     | Loose     |
| Exhaust Fan                  | D - | None     | Very loud |
| Flooring/Baseboard           | N   | None     |           |
| Light Fixture                | N   | None     |           |
| Medicine Cabinet/Mirror      | - S | None     |           |
| Plumbing/Drain               | - S | None     |           |
| Shower Door/Rail/Curtain     | - S | None     |           |
| Sink/Faucet                  | - S | None     |           |
| Switch/Outlet                | - S | None     |           |
| Toilet                       | - S | None     |           |
| Toilet Paper Holder          | - S | None     |           |

| Bathroom 2: Powder Room |     | 💥 ACTION |                   |
|-------------------------|-----|----------|-------------------|
| Door/Knob/Lock          | - S | None     |                   |
| Exhaust Fan             | - S | None     |                   |
| Flooring/Baseboard      | D - | None     | Damaged from leak |
| Light Fixture           | N   | None     |                   |
| Plumbing/Drain          | - S | None     |                   |
| Sink/Faucet             | N   | None     |                   |
| Switch/Outlet           | - S | None     |                   |
| Toilet                  | - S | None     |                   |
| Toilet Paper Holder     | - S | None     |                   |
| Wall/Ceiling            | - S | None     |                   |

Flooring/Baseboard 2024-03-13 14:34:49 3.43.7761338, -79.5002163 Image

Flooring/Baseboard **1** 2024-03-13 14:34:51 **2** 43.7761338, -79.5002163 **1** Image

Sink/Faucet 2024-03-13 14:35:01 43.7761338, -79.5002163 Image