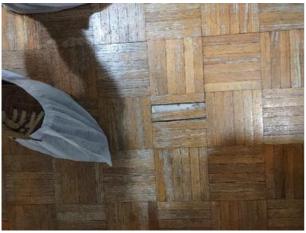

Wall/Ceiling 2024-03-27 13:15:59 43.7758613, -79.4999075 Image

| I Living Room:<br>Living/Dining Room |     | 🗙 ACTION |                      |
|--------------------------------------|-----|----------|----------------------|
| Flooring/Baseboard                   | D - | None     | Missing pieces scuff |
| Light Fixture/Fan                    | - S | None     |                      |

Page 5 of 15

Report generated by zInspector

| Living Room:<br>Living/Dining Room |     | 💥 ΑCTION | 529<br>COMMENTS                                                                          |
|------------------------------------|-----|----------|------------------------------------------------------------------------------------------|
| Wall/Ceiling                       | D - | None     | Water damage on wall by<br>window / on ceiling by<br>window / ceiling above<br>table**** |
| Window Covering                    | D - | None     | Damage of siop                                                                           |
| Window/Lock/Screen                 | - S | None     |                                                                                          |

Flooring/Baseboard 2024-03-27 13:11:48 43.7758189, -79.4999409 Image

Wall/Ceiling 2024-03-27 13:12:30 43.7758189, -79.4999409 Image

Wall/Ceiling 2024-03-27 13:11:22 43.7758189, -79.4999409 Image

Wall/Ceiling 2024-03-27 13:12:31 (2) 43.7758189, -79.4999409 Image