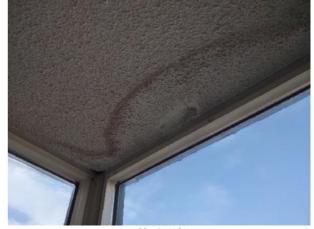

| IN AREA                               | P DETAIL           | ß | 🗙 ACTION |                                                                                             | 525<br>En Media                                                                                                                                                                                                        |
|---------------------------------------|--------------------|---|----------|---------------------------------------------------------------------------------------------|------------------------------------------------------------------------------------------------------------------------------------------------------------------------------------------------------------------------|
| Living Room:<br>Living/Dining<br>Room | Flooring/Baseboard | D | None     | Missing pieces scuff                                                                        | 🛃 Image                                                                                                                                                                                                                |
| Living Room:<br>Living/Dining<br>Room | Wall/Ceiling       | D | None     | Water damage on<br>wall by window / on<br>ceiling by window /<br>ceiling above<br>table**** | Image      Image |
| Living Room:<br>Living/Dining<br>Room | Window Covering    | D | None     | Damage of siop                                                                              | 🛃 Image                                                                                                                                                                                                                |
| Hallway/Stair<br>s: Hallway           | Wall/Ceiling       | D | None     | Peeling                                                                                     | 🛃 Image                                                                                                                                                                                                                |
| Bedroom:<br>Master<br>Bedroom         | Window Covering    | D | None     | Water damage on<br>sill                                                                     | 🖪 Image                                                                                                                                                                                                                |
| Bedroom 2:<br>Bedroom 1               | Window Covering    | D | None     | Damage on sill                                                                              | 🚰 Image<br>🚰 Image                                                                                                                                                                                                     |
| Bathroom:<br>Main<br>Bathroom         | Tub/Shower         | D | None     | Possible leak from<br>shower into dining<br>room                                            | Image<br>Image<br>Image<br>Image<br>Image                                                                                                                                                                              |
| Bathroom:<br>Main<br>Bathroom         | Wall/Ceiling       | D | None     | Paint peeling on ceiling                                                                    | 🏝 Image                                                                                                                                                                                                                |
| Bathroom 2:<br>Powder Room            | Door/Knob/Lock     | D | None     | Knob loose                                                                                  | 🛃 Image                                                                                                                                                                                                                |
| Back<br>Yard/Exterior                 | Fence/Gate         | D | None     | Falling over                                                                                | 🚰 Image<br>🚰 Image                                                                                                                                                                                                     |
| Basement                              | Wall/Ceiling       | D | None     | Hole in wall                                                                                | 🛃 Image                                                                                                                                                                                                                |
| Front<br>Yard/Exterior                | Building Exterior  | D | None     | Bricks deteriorating                                                                        | 🛃 Image                                                                                                                                                                                                                |
| Front<br>Yard/Exterior                | Other              | D | None     | Doorbell broken                                                                             | 🛃 Image                                                                                                                                                                                                                |

Page 5 of 15

Report generated by zInspector

| Living Room:<br>Living/Dining Room |     | 💥 ΑCTION | 529<br>COMMENTS                                                                          |
|------------------------------------|-----|----------|------------------------------------------------------------------------------------------|
| Wall/Ceiling                       | D - | None     | Water damage on wall by<br>window / on ceiling by<br>window / ceiling above<br>table**** |
| Window Covering                    | D - | None     | Damage of siop                                                                           |
| Window/Lock/Screen                 | - S | None     |                                                                                          |