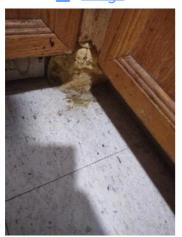

| IN AREA                               | P DETAIL           | ß | 🗙 ACTION |                                                                                             | 525<br>En Media                                                                                                                                                                                                        |
|---------------------------------------|--------------------|---|----------|---------------------------------------------------------------------------------------------|------------------------------------------------------------------------------------------------------------------------------------------------------------------------------------------------------------------------|
| Living Room:<br>Living/Dining<br>Room | Flooring/Baseboard | D | None     | Missing pieces scuff                                                                        | 🛃 Image                                                                                                                                                                                                                |
| Living Room:<br>Living/Dining<br>Room | Wall/Ceiling       | D | None     | Water damage on<br>wall by window / on<br>ceiling by window /<br>ceiling above<br>table**** | Image      Image |
| Living Room:<br>Living/Dining<br>Room | Window Covering    | D | None     | Damage of siop                                                                              | 🛃 Image                                                                                                                                                                                                                |
| Hallway/Stair<br>s: Hallway           | Wall/Ceiling       | D | None     | Peeling                                                                                     | 🛃 Image                                                                                                                                                                                                                |
| Bedroom:<br>Master<br>Bedroom         | Window Covering    | D | None     | Water damage on<br>sill                                                                     | 🖪 Image                                                                                                                                                                                                                |
| Bedroom 2:<br>Bedroom 1               | Window Covering    | D | None     | Damage on sill                                                                              | 🚰 Image<br>🚰 Image                                                                                                                                                                                                     |
| Bathroom:<br>Main<br>Bathroom         | Tub/Shower         | D | None     | Possible leak from<br>shower into dining<br>room                                            | Image<br>Image<br>Image<br>Image<br>Image                                                                                                                                                                              |
| Bathroom:<br>Main<br>Bathroom         | Wall/Ceiling       | D | None     | Paint peeling on ceiling                                                                    | 🏝 Image                                                                                                                                                                                                                |
| Bathroom 2:<br>Powder Room            | Door/Knob/Lock     | D | None     | Knob loose                                                                                  | 🛃 Image                                                                                                                                                                                                                |
| Back<br>Yard/Exterior                 | Fence/Gate         | D | None     | Falling over                                                                                | 🚰 Image<br>🚰 Image                                                                                                                                                                                                     |
| Basement                              | Wall/Ceiling       | D | None     | Hole in wall                                                                                | 🛃 Image                                                                                                                                                                                                                |
| Front<br>Yard/Exterior                | Building Exterior  | D | None     | Bricks deteriorating                                                                        | 🛃 Image                                                                                                                                                                                                                |
| Front<br>Yard/Exterior                | Other              | D | None     | Doorbell broken                                                                             | 🛃 Image                                                                                                                                                                                                                |

Page 5 of 15

Report generated by zInspector

| Living Room:<br>Living/Dining Room |     | 💥 ΑCTION | 529<br>COMMENTS                                                                          |
|------------------------------------|-----|----------|------------------------------------------------------------------------------------------|
| Wall/Ceiling                       | D - | None     | Water damage on wall by<br>window / on ceiling by<br>window / ceiling above<br>table**** |
| Window Covering                    | D - | None     | Damage of siop                                                                           |
| Window/Lock/Screen                 | - S | None     |                                                                                          |