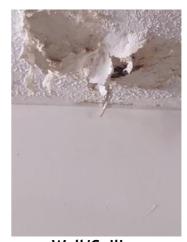

| IN AREA                               | P DETAIL           | ß | 🗙 ACTION |                                                                                             | 525<br>En Media                                                                                                                                                                                                        |
|---------------------------------------|--------------------|---|----------|---------------------------------------------------------------------------------------------|------------------------------------------------------------------------------------------------------------------------------------------------------------------------------------------------------------------------|
| Living Room:<br>Living/Dining<br>Room | Flooring/Baseboard | D | None     | Missing pieces scuff                                                                        | 🛃 Image                                                                                                                                                                                                                |
| Living Room:<br>Living/Dining<br>Room | Wall/Ceiling       | D | None     | Water damage on<br>wall by window / on<br>ceiling by window /<br>ceiling above<br>table**** | Image      Image |
| Living Room:<br>Living/Dining<br>Room | Window Covering    | D | None     | Damage of siop                                                                              | 🛃 Image                                                                                                                                                                                                                |
| Hallway/Stair<br>s: Hallway           | Wall/Ceiling       | D | None     | Peeling                                                                                     | 🛃 Image                                                                                                                                                                                                                |
| Bedroom:<br>Master<br>Bedroom         | Window Covering    | D | None     | Water damage on<br>sill                                                                     | 🖪 Image                                                                                                                                                                                                                |
| Bedroom 2:<br>Bedroom 1               | Window Covering    | D | None     | Damage on sill                                                                              | 🚰 Image<br>🚰 Image                                                                                                                                                                                                     |
| Bathroom:<br>Main<br>Bathroom         | Tub/Shower         | D | None     | Possible leak from<br>shower into dining<br>room                                            | Image<br>Image<br>Image<br>Image<br>Image                                                                                                                                                                              |
| Bathroom:<br>Main<br>Bathroom         | Wall/Ceiling       | D | None     | Paint peeling on ceiling                                                                    | 🏝 Image                                                                                                                                                                                                                |
| Bathroom 2:<br>Powder Room            | Door/Knob/Lock     | D | None     | Knob loose                                                                                  | 🛃 Image                                                                                                                                                                                                                |
| Back<br>Yard/Exterior                 | Fence/Gate         | D | None     | Falling over                                                                                | 🚰 Image<br>🚰 Image                                                                                                                                                                                                     |
| Basement                              | Wall/Ceiling       | D | None     | Hole in wall                                                                                | 🛃 Image                                                                                                                                                                                                                |
| Front<br>Yard/Exterior                | Building Exterior  | D | None     | Bricks deteriorating                                                                        | 🛃 Image                                                                                                                                                                                                                |
| Front<br>Yard/Exterior                | Other              | D | None     | Doorbell broken                                                                             | 🛃 Image                                                                                                                                                                                                                |