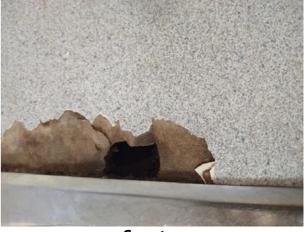

Flooring/Baseboard 2024-03-13 14:14:03 43.7761727, -79.5001623 Image

Range/Fan/Hood/Filter 2024-03-13 14:15:02 43.7761534, -79.5001625 Image

| Living Room:<br>Living/Dining Room |     | 💥 ACTION |                                 |
|------------------------------------|-----|----------|---------------------------------|
| Flooring/Baseboard                 | N   | None     |                                 |
| Light Fixture/Fan                  | N   | None     |                                 |
| Switch/Outlet                      | - S | None     |                                 |
| Wall/Ceiling                       | D - | None     | Leak in ceiling below<br>shower |
| Window Covering                    | - S | None     |                                 |
| Window/Lock/Screen                 | D - | None     | Screen ripped                   |

#### Wall/Ceiling 2024-03-13 14:17:26 43.776171, -79.5001341 Image

| 🔰 Hallway/Stairs: Hallway | <b>&amp;</b> CONDITION | 💥 ACTION |  |
|---------------------------|------------------------|----------|--|
| Flooring/Baseboard        | N                      | None     |  |

| IN AREA                               | P DETAIL           | ß | 🗙 ACTION |                                                                                             | 525<br>En Media                                                                                                                                                                                                        |
|---------------------------------------|--------------------|---|----------|---------------------------------------------------------------------------------------------|------------------------------------------------------------------------------------------------------------------------------------------------------------------------------------------------------------------------|
| Living Room:<br>Living/Dining<br>Room | Flooring/Baseboard | D | None     | Missing pieces scuff                                                                        | 🛃 Image                                                                                                                                                                                                                |
| Living Room:<br>Living/Dining<br>Room | Wall/Ceiling       | D | None     | Water damage on<br>wall by window / on<br>ceiling by window /<br>ceiling above<br>table**** | Image      Image |
| Living Room:<br>Living/Dining<br>Room | Window Covering    | D | None     | Damage of siop                                                                              | 🛃 Image                                                                                                                                                                                                                |
| Hallway/Stair<br>s: Hallway           | Wall/Ceiling       | D | None     | Peeling                                                                                     | 🛃 Image                                                                                                                                                                                                                |
| Bedroom:<br>Master<br>Bedroom         | Window Covering    | D | None     | Water damage on<br>sill                                                                     | 🖪 Image                                                                                                                                                                                                                |
| Bedroom 2:<br>Bedroom 1               | Window Covering    | D | None     | Damage on sill                                                                              | 🚰 Image<br>🚰 Image                                                                                                                                                                                                     |
| Bathroom:<br>Main<br>Bathroom         | Tub/Shower         | D | None     | Possible leak from<br>shower into dining<br>room                                            | Image<br>Image<br>Image<br>Image<br>Image                                                                                                                                                                              |
| Bathroom:<br>Main<br>Bathroom         | Wall/Ceiling       | D | None     | Paint peeling on ceiling                                                                    | 🏝 Image                                                                                                                                                                                                                |
| Bathroom 2:<br>Powder Room            | Door/Knob/Lock     | D | None     | Knob loose                                                                                  | 🛃 Image                                                                                                                                                                                                                |
| Back<br>Yard/Exterior                 | Fence/Gate         | D | None     | Falling over                                                                                | 🚰 Image<br>🚰 Image                                                                                                                                                                                                     |
| Basement                              | Wall/Ceiling       | D | None     | Hole in wall                                                                                | 🛃 Image                                                                                                                                                                                                                |
| Front<br>Yard/Exterior                | Building Exterior  | D | None     | Bricks deteriorating                                                                        | 🛃 Image                                                                                                                                                                                                                |
| Front<br>Yard/Exterior                | Other              | D | None     | Doorbell broken                                                                             | 🛃 Image                                                                                                                                                                                                                |

Page 5 of 15

Report generated by zInspector

| Living Room:<br>Living/Dining Room |     | 💥 ΑCTION | 529<br>COMMENTS                                                                          |
|------------------------------------|-----|----------|------------------------------------------------------------------------------------------|
| Wall/Ceiling                       | D - | None     | Water damage on wall by<br>window / on ceiling by<br>window / ceiling above<br>table**** |
| Window Covering                    | D - | None     | Damage of siop                                                                           |
| Window/Lock/Screen                 | - S | None     |                                                                                          |

Flooring/Baseboard 2024-03-27 13:11:48 43.7758189, -79.4999409 Image

Wall/Ceiling 2024-03-27 13:12:30 43.7758189, -79.4999409 Image

Wall/Ceiling 2024-03-27 13:11:22 43.7758189, -79.4999409 Image

Wall/Ceiling 2024-03-27 13:12:31 (2) 43.7758189, -79.4999409 Image