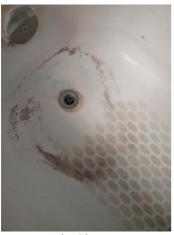

| Bathroom 2: Powder Room |     | 💥 ACTION |                   |
|-------------------------|-----|----------|-------------------|
| Door/Knob/Lock          | - S | None     |                   |
| Exhaust Fan             | - S | None     |                   |
| Flooring/Baseboard      | D - | None     | Damaged from leak |
| Light Fixture           | N   | None     |                   |
| Plumbing/Drain          | - S | None     |                   |
| Sink/Faucet             | N   | None     |                   |
| Switch/Outlet           | - S | None     |                   |
| Toilet                  | - S | None     |                   |
| Toilet Paper Holder     | - S | None     |                   |
| Wall/Ceiling            | - S | None     |                   |

Flooring/Baseboard 2024-03-13 14:34:49 3.43.7761338, -79.5002163 Image

Flooring/Baseboard **1** 2024-03-13 14:34:51 **2** 43.7761338, -79.5002163 **1** Image

Sink/Faucet 2024-03-13 14:35:01 43.7761338, -79.5002163 Image