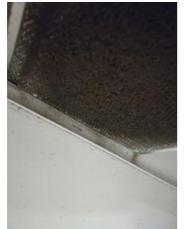

Flooring/Baseboard 2024-03-13 14:14:03 43.7761727, -79.5001623 Image

Range/Fan/Hood/Filter 2024-03-13 14:15:02 43.7761534, -79.5001625 Image

| Living Room:<br>Living/Dining Room |     | 💥 ACTION |                                 |
|------------------------------------|-----|----------|---------------------------------|
| Flooring/Baseboard                 | N   | None     |                                 |
| Light Fixture/Fan                  | N   | None     |                                 |
| Switch/Outlet                      | - S | None     |                                 |
| Wall/Ceiling                       | D - | None     | Leak in ceiling below<br>shower |
| Window Covering                    | - S | None     |                                 |
| Window/Lock/Screen                 | D - | None     | Screen ripped                   |