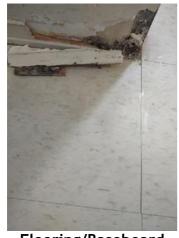

| Bathroom 2: Powder Room |     | 💥 ACTION |                   |
|-------------------------|-----|----------|-------------------|
| Door/Knob/Lock          | - S | None     |                   |
| Exhaust Fan             | - S | None     |                   |
| Flooring/Baseboard      | D - | None     | Damaged from leak |
| Light Fixture           | N   | None     |                   |
| Plumbing/Drain          | - S | None     |                   |
| Sink/Faucet             | N   | None     |                   |
| Switch/Outlet           | - S | None     |                   |
| Toilet                  | - S | None     |                   |
| Toilet Paper Holder     | - S | None     |                   |
| Wall/Ceiling            | - S | None     |                   |

Flooring/Baseboard 2024-03-13 14:34:49 3.43.7761338, -79.5002163 Image

Flooring/Baseboard **1** 2024-03-13 14:34:51 **2** 43.7761338, -79.5002163 **1** Image

Sink/Faucet 2024-03-13 14:35:01 43.7761338, -79.5002163 Image