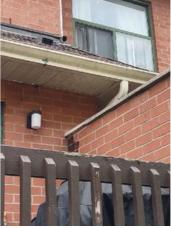

Flooring/Baseboard 2024-03-13 14:20:28 43.7762593, -79.5002186 Image

Switch/Outlet 2024-03-13 14:18:48 43.776171, -79.5001341 Image

Switch/Outlet 2024-03-13 14:22:07 43.7761521, -79.5001945 Image

| Front Yard/Exterior    |     | 🔀 ACTION |                      |
|------------------------|-----|----------|----------------------|
| Building Exterior      | D - | None     | Bricks deteriorating |
| Landscaping            | - S | None     |                      |
| Light Fixture          | D - | None     | Broken               |
| Mailbox/Keyed Location | - S | None     |                      |
| Porch/Stairs           | - S | None     |                      |
| Walk/Driveway          | - S | None     |                      |

2024-03-13 14:36:51
 43.7761297, -79.5002076
 Image

Building Exterior **1** 2024-03-13 14:38:05 **43.7761578, -79.5002233 1** Image

Building Exterior 2024-03-13 14:38:07 43.7761578, -79.5002233 Image

Light Fixture 2024-03-13 14:37:24 (2) 43.7761297, -79.5002076 Image