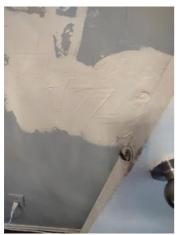

| IN AREA                               | P DETAIL           | ß | 🗙 ACTION |                                                                                             | 525<br>En Media                                                                                                                                                                                                        |
|---------------------------------------|--------------------|---|----------|---------------------------------------------------------------------------------------------|------------------------------------------------------------------------------------------------------------------------------------------------------------------------------------------------------------------------|
| Living Room:<br>Living/Dining<br>Room | Flooring/Baseboard | D | None     | Missing pieces scuff                                                                        | 🛃 Image                                                                                                                                                                                                                |
| Living Room:<br>Living/Dining<br>Room | Wall/Ceiling       | D | None     | Water damage on<br>wall by window / on<br>ceiling by window /<br>ceiling above<br>table**** | Image      Image |
| Living Room:<br>Living/Dining<br>Room | Window Covering    | D | None     | Damage of siop                                                                              | 🛃 Image                                                                                                                                                                                                                |
| Hallway/Stair<br>s: Hallway           | Wall/Ceiling       | D | None     | Peeling                                                                                     | 🛃 Image                                                                                                                                                                                                                |
| Bedroom:<br>Master<br>Bedroom         | Window Covering    | D | None     | Water damage on<br>sill                                                                     | 🖪 Image                                                                                                                                                                                                                |
| Bedroom 2:<br>Bedroom 1               | Window Covering    | D | None     | Damage on sill                                                                              | 🚰 Image<br>🚰 Image                                                                                                                                                                                                     |
| Bathroom:<br>Main<br>Bathroom         | Tub/Shower         | D | None     | Possible leak from<br>shower into dining<br>room                                            | Image<br>Image<br>Image<br>Image<br>Image                                                                                                                                                                              |
| Bathroom:<br>Main<br>Bathroom         | Wall/Ceiling       | D | None     | Paint peeling on ceiling                                                                    | 🏝 Image                                                                                                                                                                                                                |
| Bathroom 2:<br>Powder Room            | Door/Knob/Lock     | D | None     | Knob loose                                                                                  | 🛃 Image                                                                                                                                                                                                                |
| Back<br>Yard/Exterior                 | Fence/Gate         | D | None     | Falling over                                                                                | 🚰 Image<br>🚰 Image                                                                                                                                                                                                     |
| Basement                              | Wall/Ceiling       | D | None     | Hole in wall                                                                                | 🛃 Image                                                                                                                                                                                                                |
| Front<br>Yard/Exterior                | Building Exterior  | D | None     | Bricks deteriorating                                                                        | 🛃 Image                                                                                                                                                                                                                |
| Front<br>Yard/Exterior                | Other              | D | None     | Doorbell broken                                                                             | 🛃 Image                                                                                                                                                                                                                |