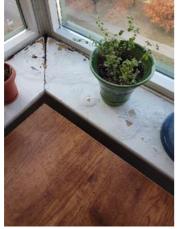

| IN AREA                               | P DETAIL           | ß | 🗙 ACTION |                                                                                             | 525<br>En Media                                                                                                                                                                                                        |
|---------------------------------------|--------------------|---|----------|---------------------------------------------------------------------------------------------|------------------------------------------------------------------------------------------------------------------------------------------------------------------------------------------------------------------------|
| Living Room:<br>Living/Dining<br>Room | Flooring/Baseboard | D | None     | Missing pieces scuff                                                                        | 🛃 Image                                                                                                                                                                                                                |
| Living Room:<br>Living/Dining<br>Room | Wall/Ceiling       | D | None     | Water damage on<br>wall by window / on<br>ceiling by window /<br>ceiling above<br>table**** | Image      Image |
| Living Room:<br>Living/Dining<br>Room | Window Covering    | D | None     | Damage of siop                                                                              | 🛃 Image                                                                                                                                                                                                                |
| Hallway/Stair<br>s: Hallway           | Wall/Ceiling       | D | None     | Peeling                                                                                     | 🛃 Image                                                                                                                                                                                                                |
| Bedroom:<br>Master<br>Bedroom         | Window Covering    | D | None     | Water damage on<br>sill                                                                     | 🖪 Image                                                                                                                                                                                                                |
| Bedroom 2:<br>Bedroom 1               | Window Covering    | D | None     | Damage on sill                                                                              | 🚰 Image<br>🚰 Image                                                                                                                                                                                                     |
| Bathroom:<br>Main<br>Bathroom         | Tub/Shower         | D | None     | Possible leak from<br>shower into dining<br>room                                            | Image<br>Image<br>Image<br>Image<br>Image                                                                                                                                                                              |
| Bathroom:<br>Main<br>Bathroom         | Wall/Ceiling       | D | None     | Paint peeling on ceiling                                                                    | 🏝 Image                                                                                                                                                                                                                |
| Bathroom 2:<br>Powder Room            | Door/Knob/Lock     | D | None     | Knob loose                                                                                  | 🛃 Image                                                                                                                                                                                                                |
| Back<br>Yard/Exterior                 | Fence/Gate         | D | None     | Falling over                                                                                | 🚰 Image<br>🚰 Image                                                                                                                                                                                                     |
| Basement                              | Wall/Ceiling       | D | None     | Hole in wall                                                                                | 🛃 Image                                                                                                                                                                                                                |
| Front<br>Yard/Exterior                | Building Exterior  | D | None     | Bricks deteriorating                                                                        | 🛃 Image                                                                                                                                                                                                                |
| Front<br>Yard/Exterior                | Other              | D | None     | Doorbell broken                                                                             | 🛃 Image                                                                                                                                                                                                                |

Page 5 of 15

Report generated by zInspector

| Living Room:<br>Living/Dining Room |     | 💥 ΑCTION | 529<br>COMMENTS                                                                          |
|------------------------------------|-----|----------|------------------------------------------------------------------------------------------|
| Wall/Ceiling                       | D - | None     | Water damage on wall by<br>window / on ceiling by<br>window / ceiling above<br>table**** |
| Window Covering                    | D - | None     | Damage of siop                                                                           |
| Window/Lock/Screen                 | - S | None     |                                                                                          |

Page 8 of 15

Report generated by zInspector

| Bedroom: Master<br>Bedroom |     | 🗙 ACTION | 532<br>Comments      |
|----------------------------|-----|----------|----------------------|
| Door/Knob/Lock             | - S | None     |                      |
| Flooring/Baseboard         | N   | None     |                      |
| Light Fixture/Fan          | - S | None     |                      |
| Switch/Outlet              | - S | None     |                      |
| Wall/Ceiling               | - S | None     |                      |
| Window Covering            | D - | None     | Water damage on sill |
| Window/Lock/Screen         | - S | None     |                      |

Flooring/Baseboard 2024-03-27 13:22:27 (2) 43.7758293, -79.5000155 Image

- - -

Window Covering 2024-03-27 13:23:04 (2) 43.7758293, -79.5000155 Image

| Bedroom 2: Bedroom 1           | CONDITION | 🗙 ACTION |                |
|--------------------------------|-----------|----------|----------------|
| Closet/Door/Track/<br>Shelving | - S       | None     |                |
| Door/Knob/Lock                 | - S       | None     |                |
| Flooring/Baseboard             | N         | None     |                |
| Light Fixture/Fan              | - S       | None     |                |
| Switch/Outlet                  | - S       | None     |                |
| Wall/Ceiling                   | - S       | None     |                |
| Window Covering                | D -       | None     | Damage on sill |
| Window/Lock/Screen             | - S       | None     |                |