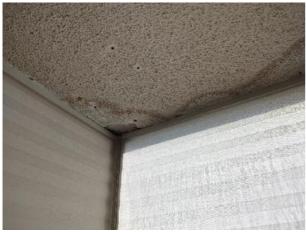

| IN AREA                               | P DETAIL           | ß | 🗙 ACTION |                                                                                             | 525<br>En Media                                                                                                                                                                                                        |
|---------------------------------------|--------------------|---|----------|---------------------------------------------------------------------------------------------|------------------------------------------------------------------------------------------------------------------------------------------------------------------------------------------------------------------------|
| Living Room:<br>Living/Dining<br>Room | Flooring/Baseboard | D | None     | Missing pieces scuff                                                                        | 🛃 Image                                                                                                                                                                                                                |
| Living Room:<br>Living/Dining<br>Room | Wall/Ceiling       | D | None     | Water damage on<br>wall by window / on<br>ceiling by window /<br>ceiling above<br>table**** | Image      Image |
| Living Room:<br>Living/Dining<br>Room | Window Covering    | D | None     | Damage of siop                                                                              | 🛃 Image                                                                                                                                                                                                                |
| Hallway/Stair<br>s: Hallway           | Wall/Ceiling       | D | None     | Peeling                                                                                     | 🛃 Image                                                                                                                                                                                                                |
| Bedroom:<br>Master<br>Bedroom         | Window Covering    | D | None     | Water damage on<br>sill                                                                     | 🖪 Image                                                                                                                                                                                                                |
| Bedroom 2:<br>Bedroom 1               | Window Covering    | D | None     | Damage on sill                                                                              | 🚰 Image<br>🚰 Image                                                                                                                                                                                                     |
| Bathroom:<br>Main<br>Bathroom         | Tub/Shower         | D | None     | Possible leak from<br>shower into dining<br>room                                            | Image<br>Image<br>Image<br>Image<br>Image                                                                                                                                                                              |
| Bathroom:<br>Main<br>Bathroom         | Wall/Ceiling       | D | None     | Paint peeling on ceiling                                                                    | 🏝 Image                                                                                                                                                                                                                |
| Bathroom 2:<br>Powder Room            | Door/Knob/Lock     | D | None     | Knob loose                                                                                  | 🛃 Image                                                                                                                                                                                                                |
| Back<br>Yard/Exterior                 | Fence/Gate         | D | None     | Falling over                                                                                | 🚰 Image<br>🚰 Image                                                                                                                                                                                                     |
| Basement                              | Wall/Ceiling       | D | None     | Hole in wall                                                                                | 🛃 Image                                                                                                                                                                                                                |
| Front<br>Yard/Exterior                | Building Exterior  | D | None     | Bricks deteriorating                                                                        | 🛃 Image                                                                                                                                                                                                                |
| Front<br>Yard/Exterior                | Other              | D | None     | Doorbell broken                                                                             | 🛃 Image                                                                                                                                                                                                                |

Page 5 of 15

Report generated by zInspector

| Living Room:<br>Living/Dining Room |     | 💥 ΑCTION | 529<br>COMMENTS                                                                          |
|------------------------------------|-----|----------|------------------------------------------------------------------------------------------|
| Wall/Ceiling                       | D - | None     | Water damage on wall by<br>window / on ceiling by<br>window / ceiling above<br>table**** |
| Window Covering                    | D - | None     | Damage of siop                                                                           |
| Window/Lock/Screen                 | - S | None     |                                                                                          |