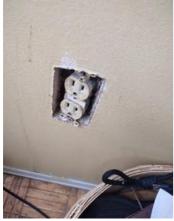

Landscaping 2024-03-13 14:10:14 43.7763923, -79.4984474 Image

Other 2024-03-13 14:13:05 43.7761727, -79.5001623 Image

Other 2024-03-13 14:13:07 43.7761727, -79.5001623 Image

| 🔰 Basement         | CONDITION | 🗙 ΑСΤΙΟΝ |                                                                    |
|--------------------|-----------|----------|--------------------------------------------------------------------|
| Door/Knob/Lock     | - S       | None     |                                                                    |
| Flooring/Baseboard | N         | None     |                                                                    |
| Light Fixture/Fan  | N         | None     |                                                                    |
| Switch/Outlet      | D -       | None     | Missing switch to<br>basement / lights in<br>laundry room no chain |