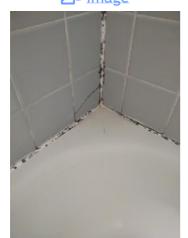

| IN AREA                               | P DETAIL           | ß | 🗙 ACTION |                                                                                             | 525<br>En Media                                                                                                                                                                                                        |
|---------------------------------------|--------------------|---|----------|---------------------------------------------------------------------------------------------|------------------------------------------------------------------------------------------------------------------------------------------------------------------------------------------------------------------------|
| Living Room:<br>Living/Dining<br>Room | Flooring/Baseboard | D | None     | Missing pieces scuff                                                                        | 🛃 Image                                                                                                                                                                                                                |
| Living Room:<br>Living/Dining<br>Room | Wall/Ceiling       | D | None     | Water damage on<br>wall by window / on<br>ceiling by window /<br>ceiling above<br>table**** | Image      Image |
| Living Room:<br>Living/Dining<br>Room | Window Covering    | D | None     | Damage of siop                                                                              | 🛃 Image                                                                                                                                                                                                                |
| Hallway/Stair<br>s: Hallway           | Wall/Ceiling       | D | None     | Peeling                                                                                     | 🛃 Image                                                                                                                                                                                                                |
| Bedroom:<br>Master<br>Bedroom         | Window Covering    | D | None     | Water damage on<br>sill                                                                     | 🖪 Image                                                                                                                                                                                                                |
| Bedroom 2:<br>Bedroom 1               | Window Covering    | D | None     | Damage on sill                                                                              | 🚰 Image<br>🚰 Image                                                                                                                                                                                                     |
| Bathroom:<br>Main<br>Bathroom         | Tub/Shower         | D | None     | Possible leak from<br>shower into dining<br>room                                            | Image<br>Image<br>Image<br>Image<br>Image                                                                                                                                                                              |
| Bathroom:<br>Main<br>Bathroom         | Wall/Ceiling       | D | None     | Paint peeling on ceiling                                                                    | 🏝 Image                                                                                                                                                                                                                |
| Bathroom 2:<br>Powder Room            | Door/Knob/Lock     | D | None     | Knob loose                                                                                  | 🛃 Image                                                                                                                                                                                                                |
| Back<br>Yard/Exterior                 | Fence/Gate         | D | None     | Falling over                                                                                | 🚰 Image<br>🚰 Image                                                                                                                                                                                                     |
| Basement                              | Wall/Ceiling       | D | None     | Hole in wall                                                                                | 🛃 Image                                                                                                                                                                                                                |
| Front<br>Yard/Exterior                | Building Exterior  | D | None     | Bricks deteriorating                                                                        | 🛃 Image                                                                                                                                                                                                                |
| Front<br>Yard/Exterior                | Other              | D | None     | Doorbell broken                                                                             | 🛃 Image                                                                                                                                                                                                                |