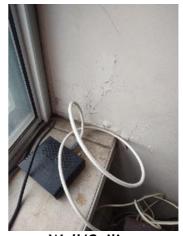

| Back Yard/Exterior |     | 💥 ACTION |                                             |
|--------------------|-----|----------|---------------------------------------------|
| Building Exterior  | - S | None     |                                             |
| Fence/Gate         | - S | None     |                                             |
| Landscaping        | D - | None     | Lifting                                     |
| Light Fixture      | - S | None     |                                             |
| Other              | D - | None     | Screen door off/ glass<br>door hard to open |
| Patio/Deck/Balcony | - S | None     |                                             |
| Porch/Stairs       | - S | None     |                                             |

Landscaping 2024-03-13 14:10:14 43.7763923, -79.4984474 Image

Other 2024-03-13 14:13:05 43.7761727, -79.5001623 Image

Other 2024-03-13 14:13:07 43.7761727, -79.5001623 Image

| 🔰 Basement         | CONDITION | 🗙 ΑСΤΙΟΝ |                                                                    |
|--------------------|-----------|----------|--------------------------------------------------------------------|
| Door/Knob/Lock     | - S       | None     |                                                                    |
| Flooring/Baseboard | N         | None     |                                                                    |
| Light Fixture/Fan  | N         | None     |                                                                    |
| Switch/Outlet      | D -       | None     | Missing switch to<br>basement / lights in<br>laundry room no chain |