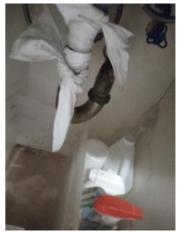

Window/Lock/Screen 2024-03-13 14:25:40 43.776169, -79.5002126 Image

| 🔰 Bathroom: Main<br>Bathroom |     | 🗙 ACTION |           |
|------------------------------|-----|----------|-----------|
| Cabinet/Counter/Shelving     | N   | None     |           |
| Door/Knob/Lock               | D - | None     | Loose     |
| Exhaust Fan                  | D - | None     | Very loud |
| Flooring/Baseboard           | N   | None     |           |
| Light Fixture                | N   | None     |           |
| Medicine Cabinet/Mirror      | - S | None     |           |
| Plumbing/Drain               | - S | None     |           |
| Shower Door/Rail/Curtain     | - S | None     |           |
| Sink/Faucet                  | - S | None     |           |
| Switch/Outlet                | - S | None     |           |
| Toilet                       | - S | None     |           |
| Toilet Paper Holder          | - S | None     |           |

Cabinet/Counter/Shelving 2024-03-13 14:29:08 43.7761555, -79.5001975 Image

Exhaust Fan 2024-03-13 14:28:08 43.7762093, -79.5002 Image

\_ . .

Door/Knob/Lock 2024-03-13 14:27:55 43.7762093, -79.5002 Image

Exhaust Fan 2024-03-13 14:28:44 (2) 43.7761555, -79.5001975 Ellmage

Flooring/Baseboard 2024-03-13 14:28:16 43.7762093, -79.5002 Image

Tub/Shower 2024-03-13 14:29:57 (2) 43.7761555, -79.5001975 Image

Light Fixture 2024-03-13 14:28:22 43.7762093, -79.5002 Image

Tub/Shower 2024-03-13 14:29:59 43.7761555, -79.5001975 Image