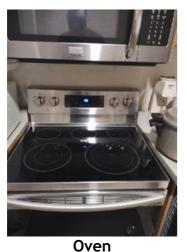

| 🕕 Kitchen             |     | 💥 ACTION | 512<br>COMMENTS         |
|-----------------------|-----|----------|-------------------------|
| Faucet/Plumbing       | N   | None     |                         |
| Flooring/Baseboard    | N   | None     |                         |
| Light Fixture         | N   | None     |                         |
| Oven                  | N   | None     | Own                     |
| Range/Fan/Hood/Filter | D - | None     | Range hood doesn't work |
| Refrigerator          | N   | None     | Own                     |
| Sink/Disposal         | - S | None     |                         |
| Switch/Outlet         | - S | None     |                         |
| Wall/Ceiling          | - S | None     |                         |
| Window Covering       | - S | None     |                         |

|           | _ |          |          |
|-----------|---|----------|----------|
| 🔰 Kitchen |   | 💥 ACTION | COMMENTS |

N=New

| 🔰 Kitchen             |     | 🔀 ACTION | 527<br>COMMENTS                     |
|-----------------------|-----|----------|-------------------------------------|
| Cabinets/Drawers      | D - | None     | Off hinges/ not closing<br>properly |
| Counter               | D - | None     | Chipping / falling apart in back    |
| Faucet/Plumbing       | - S | None     |                                     |
| Flooring/Baseboard    | - S | None     |                                     |
| Light Fixture         | - S | None     |                                     |
| Oven                  | - S | None     |                                     |
| Range/Fan/Hood/Filter | - S | None     |                                     |
| Refrigerator          | - S | None     |                                     |
| Sink/Disposal         | - S | None     |                                     |
| Switch/Outlet         | - S | None     |                                     |
| Wall/Ceiling          | D - | None     | Peeling                             |
| Window Covering       | - S | None     |                                     |
| Window/Lock/Screen    | - S | None     |                                     |