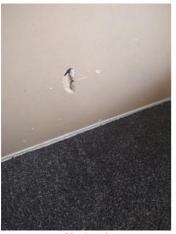

Flooring/Baseboard 2024-03-13 14:14:03 43.7761727, -79.5001623 Image

Range/Fan/Hood/Filter 2024-03-13 14:15:02 43.7761534, -79.5001625 Image

| Living Room:<br>Living/Dining Room |     | 💥 ACTION |                                 |
|------------------------------------|-----|----------|---------------------------------|
| Flooring/Baseboard                 | N   | None     |                                 |
| Light Fixture/Fan                  | N   | None     |                                 |
| Switch/Outlet                      | - S | None     |                                 |
| Wall/Ceiling                       | D - | None     | Leak in ceiling below<br>shower |
| Window Covering                    | - S | None     |                                 |
| Window/Lock/Screen                 | D - | None     | Screen ripped                   |

#### Wall/Ceiling 2024-03-13 14:17:26 43.776171, -79.5001341 Image

| 🔰 Hallway/Stairs: Hallway | <b>&amp;</b> CONDITION | 💥 ACTION |  |
|---------------------------|------------------------|----------|--|
| Flooring/Baseboard        | N                      | None     |  |