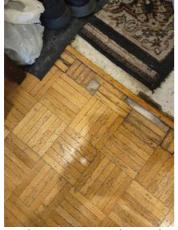

Flooring/Baseboard 2024-03-13 14:14:03 43.7761727, -79.5001623 Image

Range/Fan/Hood/Filter 2024-03-13 14:15:02 43.7761534, -79.5001625 Image

| Living Room:<br>Living/Dining Room |     | 💥 ACTION |                                 |
|------------------------------------|-----|----------|---------------------------------|
| Flooring/Baseboard                 | N   | None     |                                 |
| Light Fixture/Fan                  | N   | None     |                                 |
| Switch/Outlet                      | - S | None     |                                 |
| Wall/Ceiling                       | D - | None     | Leak in ceiling below<br>shower |
| Window Covering                    | - S | None     |                                 |
| Window/Lock/Screen                 | D - | None     | Screen ripped                   |

Flooring/Baseboard 2024-03-13 14:16:33 43.7761534, -79.5001625 Image

Image