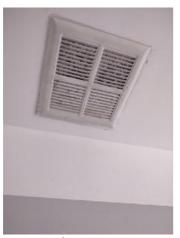

| is Condition Summary                              |                                |   |      |                              |                    |  |
|---------------------------------------------------|--------------------------------|---|------|------------------------------|--------------------|--|
| 🛍 AREA 🛛 🕈 DETAIL 🛛 🔒 💥 ACTION 🖓 COMMENTS 🖽 MEDIA |                                |   |      |                              |                    |  |
| Entry:<br>Entrance Area                           | Security/Screen<br>Door        | D | None | Missing                      | 🛃 Image<br>🛃 Image |  |
| Kitchen                                           | Range/Fan/Hood/<br>Filter      | D | None | Range hood doesn't<br>work   | 📩 Image            |  |
| Living Room:<br>Living/Dining<br>Room             | Wall/Ceiling                   | D | None | Leak in ceiling below shower | 📩 Image            |  |
| Living Room:<br>Living/Dining<br>Room             | Window/Lock/<br>Screen         | D | None | Screen ripped                | 📩 Image<br>📩 Image |  |
| Bedroom:<br>Master<br>Bedroom                     | Window/Lock/<br>Screen         | D | None | Screen ripped                | 🗗 Image            |  |
| Bedroom 2:<br>Bedroom 1                           | Closet/Door/Track/<br>Shelving | D | None | Off top track                | 🛃 Image            |  |

Window/Lock/Screen 2024-03-13 14:25:40 43.776169, -79.5002126 Image

| 🔰 Bathroom: Main<br>Bathroom |     | 🗙 ACTION |           |
|------------------------------|-----|----------|-----------|
| Cabinet/Counter/Shelving     | N   | None     |           |
| Door/Knob/Lock               | D - | None     | Loose     |
| Exhaust Fan                  | D - | None     | Very loud |
| Flooring/Baseboard           | N   | None     |           |
| Light Fixture                | N   | None     |           |
| Medicine Cabinet/Mirror      | - S | None     |           |
| Plumbing/Drain               | - S | None     |           |
| Shower Door/Rail/Curtain     | - S | None     |           |
| Sink/Faucet                  | - S | None     |           |
| Switch/Outlet                | - S | None     |           |
| Toilet                       | - S | None     |           |
| Toilet Paper Holder          | - S | None     |           |