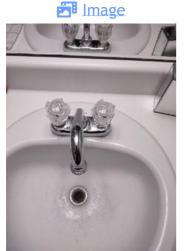

Window/Lock/Screen 2024-03-13 14:25:40 43.776169, -79.5002126 Image

| 🔰 Bathroom: Main<br>Bathroom |     | 🗙 ACTION |           |
|------------------------------|-----|----------|-----------|
| Cabinet/Counter/Shelving     | N   | None     |           |
| Door/Knob/Lock               | D - | None     | Loose     |
| Exhaust Fan                  | D - | None     | Very loud |
| Flooring/Baseboard           | N   | None     |           |
| Light Fixture                | N   | None     |           |
| Medicine Cabinet/Mirror      | - S | None     |           |
| Plumbing/Drain               | - S | None     |           |
| Shower Door/Rail/Curtain     | - S | None     |           |
| Sink/Faucet                  | - S | None     |           |
| Switch/Outlet                | - S | None     |           |
| Toilet                       | - S | None     |           |
| Toilet Paper Holder          | - S | None     |           |

Page 8 of 15

Report generated by zInspector

| <b>N</b> Bathroom: Main<br>Bathroom |     | 🗙 ACTION | 517                                        |
|-------------------------------------|-----|----------|--------------------------------------------|
| Towel Rack                          | - S | None     |                                            |
| Tub/Shower                          | D - | None     | Needs regrotting, leak<br>into living room |
| Wall/Ceiling                        | - S | None     |                                            |