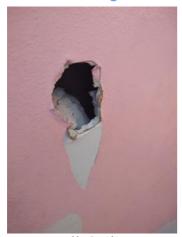

| IN AREA                               | P DETAIL           | ß | 🗙 ACTION |                                                                                             | 525<br>En Media                                                                                                                                                                                                        |
|---------------------------------------|--------------------|---|----------|---------------------------------------------------------------------------------------------|------------------------------------------------------------------------------------------------------------------------------------------------------------------------------------------------------------------------|
| Living Room:<br>Living/Dining<br>Room | Flooring/Baseboard | D | None     | Missing pieces scuff                                                                        | 🛃 Image                                                                                                                                                                                                                |
| Living Room:<br>Living/Dining<br>Room | Wall/Ceiling       | D | None     | Water damage on<br>wall by window / on<br>ceiling by window /<br>ceiling above<br>table**** | Image      Image |
| Living Room:<br>Living/Dining<br>Room | Window Covering    | D | None     | Damage of siop                                                                              | 🛃 Image                                                                                                                                                                                                                |
| Hallway/Stair<br>s: Hallway           | Wall/Ceiling       | D | None     | Peeling                                                                                     | 🛃 Image                                                                                                                                                                                                                |
| Bedroom:<br>Master<br>Bedroom         | Window Covering    | D | None     | Water damage on<br>sill                                                                     | 🖪 Image                                                                                                                                                                                                                |
| Bedroom 2:<br>Bedroom 1               | Window Covering    | D | None     | Damage on sill                                                                              | 🚰 Image<br>🚰 Image                                                                                                                                                                                                     |
| Bathroom:<br>Main<br>Bathroom         | Tub/Shower         | D | None     | Possible leak from<br>shower into dining<br>room                                            | Image<br>Image<br>Image<br>Image<br>Image                                                                                                                                                                              |
| Bathroom:<br>Main<br>Bathroom         | Wall/Ceiling       | D | None     | Paint peeling on ceiling                                                                    | 🏝 Image                                                                                                                                                                                                                |
| Bathroom 2:<br>Powder Room            | Door/Knob/Lock     | D | None     | Knob loose                                                                                  | 🛃 Image                                                                                                                                                                                                                |
| Back<br>Yard/Exterior                 | Fence/Gate         | D | None     | Falling over                                                                                | 🚰 Image<br>🚰 Image                                                                                                                                                                                                     |
| Basement                              | Wall/Ceiling       | D | None     | Hole in wall                                                                                | 🛃 Image                                                                                                                                                                                                                |
| Front<br>Yard/Exterior                | Building Exterior  | D | None     | Bricks deteriorating                                                                        | 🛃 Image                                                                                                                                                                                                                |
| Front<br>Yard/Exterior                | Other              | D | None     | Doorbell broken                                                                             | 🛃 Image                                                                                                                                                                                                                |