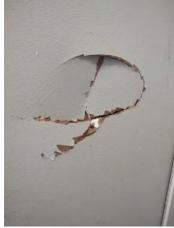

| IN AREA                               | P DETAIL           | ß | 🗙 ACTION |                                                                                             | 525<br>En Media                                                                                                                                                                                                        |
|---------------------------------------|--------------------|---|----------|---------------------------------------------------------------------------------------------|------------------------------------------------------------------------------------------------------------------------------------------------------------------------------------------------------------------------|
| Living Room:<br>Living/Dining<br>Room | Flooring/Baseboard | D | None     | Missing pieces scuff                                                                        | 🛃 Image                                                                                                                                                                                                                |
| Living Room:<br>Living/Dining<br>Room | Wall/Ceiling       | D | None     | Water damage on<br>wall by window / on<br>ceiling by window /<br>ceiling above<br>table**** | Image      Image |
| Living Room:<br>Living/Dining<br>Room | Window Covering    | D | None     | Damage of siop                                                                              | 🛃 Image                                                                                                                                                                                                                |
| Hallway/Stair<br>s: Hallway           | Wall/Ceiling       | D | None     | Peeling                                                                                     | 🛃 Image                                                                                                                                                                                                                |
| Bedroom:<br>Master<br>Bedroom         | Window Covering    | D | None     | Water damage on<br>sill                                                                     | 🖪 Image                                                                                                                                                                                                                |
| Bedroom 2:<br>Bedroom 1               | Window Covering    | D | None     | Damage on sill                                                                              | 🚰 Image<br>🚰 Image                                                                                                                                                                                                     |
| Bathroom:<br>Main<br>Bathroom         | Tub/Shower         | D | None     | Possible leak from<br>shower into dining<br>room                                            | Image<br>Image<br>Image<br>Image<br>Image                                                                                                                                                                              |
| Bathroom:<br>Main<br>Bathroom         | Wall/Ceiling       | D | None     | Paint peeling on ceiling                                                                    | 🏝 Image                                                                                                                                                                                                                |
| Bathroom 2:<br>Powder Room            | Door/Knob/Lock     | D | None     | Knob loose                                                                                  | 🛃 Image                                                                                                                                                                                                                |
| Back<br>Yard/Exterior                 | Fence/Gate         | D | None     | Falling over                                                                                | 🚰 Image<br>🚰 Image                                                                                                                                                                                                     |
| Basement                              | Wall/Ceiling       | D | None     | Hole in wall                                                                                | 🛃 Image                                                                                                                                                                                                                |
| Front<br>Yard/Exterior                | Building Exterior  | D | None     | Bricks deteriorating                                                                        | 🛃 Image                                                                                                                                                                                                                |
| Front<br>Yard/Exterior                | Other              | D | None     | Doorbell broken                                                                             | 🛃 Image                                                                                                                                                                                                                |