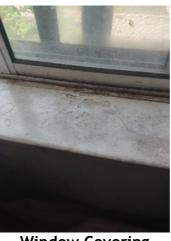

| IN AREA                               | P DETAIL           | ß | 🗙 ACTION |                                                                                             | 525<br>En Media                                                                                                                                                                                                        |
|---------------------------------------|--------------------|---|----------|---------------------------------------------------------------------------------------------|------------------------------------------------------------------------------------------------------------------------------------------------------------------------------------------------------------------------|
| Living Room:<br>Living/Dining<br>Room | Flooring/Baseboard | D | None     | Missing pieces scuff                                                                        | 🛃 Image                                                                                                                                                                                                                |
| Living Room:<br>Living/Dining<br>Room | Wall/Ceiling       | D | None     | Water damage on<br>wall by window / on<br>ceiling by window /<br>ceiling above<br>table**** | Image      Image |
| Living Room:<br>Living/Dining<br>Room | Window Covering    | D | None     | Damage of siop                                                                              | 🛃 Image                                                                                                                                                                                                                |
| Hallway/Stair<br>s: Hallway           | Wall/Ceiling       | D | None     | Peeling                                                                                     | 🛃 Image                                                                                                                                                                                                                |
| Bedroom:<br>Master<br>Bedroom         | Window Covering    | D | None     | Water damage on<br>sill                                                                     | 🖪 Image                                                                                                                                                                                                                |
| Bedroom 2:<br>Bedroom 1               | Window Covering    | D | None     | Damage on sill                                                                              | 🚰 Image<br>🚰 Image                                                                                                                                                                                                     |
| Bathroom:<br>Main<br>Bathroom         | Tub/Shower         | D | None     | Possible leak from<br>shower into dining<br>room                                            | Image<br>Image<br>Image<br>Image<br>Image                                                                                                                                                                              |
| Bathroom:<br>Main<br>Bathroom         | Wall/Ceiling       | D | None     | Paint peeling on ceiling                                                                    | 🏝 Image                                                                                                                                                                                                                |
| Bathroom 2:<br>Powder Room            | Door/Knob/Lock     | D | None     | Knob loose                                                                                  | 🛃 Image                                                                                                                                                                                                                |
| Back<br>Yard/Exterior                 | Fence/Gate         | D | None     | Falling over                                                                                | 🚰 Image<br>🚰 Image                                                                                                                                                                                                     |
| Basement                              | Wall/Ceiling       | D | None     | Hole in wall                                                                                | 🛃 Image                                                                                                                                                                                                                |
| Front<br>Yard/Exterior                | Building Exterior  | D | None     | Bricks deteriorating                                                                        | 🛃 Image                                                                                                                                                                                                                |
| Front<br>Yard/Exterior                | Other              | D | None     | Doorbell broken                                                                             | 🛃 Image                                                                                                                                                                                                                |

Page 5 of 15

Report generated by zInspector

| Living Room:<br>Living/Dining Room |     | 💥 ΑCTION | 529<br>COMMENTS                                                                          |
|------------------------------------|-----|----------|------------------------------------------------------------------------------------------|
| Wall/Ceiling                       | D - | None     | Water damage on wall by<br>window / on ceiling by<br>window / ceiling above<br>table**** |
| Window Covering                    | D - | None     | Damage of siop                                                                           |
| Window/Lock/Screen                 | - S | None     |                                                                                          |