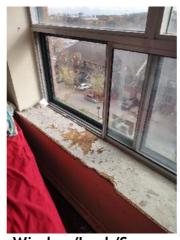

| IN AREA                               | P DETAIL           | ß | 🗙 ACTION |                                                                                             | 525<br>En Media                                                                                                                                                                                                        |
|---------------------------------------|--------------------|---|----------|---------------------------------------------------------------------------------------------|------------------------------------------------------------------------------------------------------------------------------------------------------------------------------------------------------------------------|
| Living Room:<br>Living/Dining<br>Room | Flooring/Baseboard | D | None     | Missing pieces scuff                                                                        | 🛃 Image                                                                                                                                                                                                                |
| Living Room:<br>Living/Dining<br>Room | Wall/Ceiling       | D | None     | Water damage on<br>wall by window / on<br>ceiling by window /<br>ceiling above<br>table**** | Image      Image |
| Living Room:<br>Living/Dining<br>Room | Window Covering    | D | None     | Damage of siop                                                                              | 🛃 Image                                                                                                                                                                                                                |
| Hallway/Stair<br>s: Hallway           | Wall/Ceiling       | D | None     | Peeling                                                                                     | 🛃 Image                                                                                                                                                                                                                |
| Bedroom:<br>Master<br>Bedroom         | Window Covering    | D | None     | Water damage on<br>sill                                                                     | 🖪 Image                                                                                                                                                                                                                |
| Bedroom 2:<br>Bedroom 1               | Window Covering    | D | None     | Damage on sill                                                                              | 🚰 Image<br>🚰 Image                                                                                                                                                                                                     |
| Bathroom:<br>Main<br>Bathroom         | Tub/Shower         | D | None     | Possible leak from<br>shower into dining<br>room                                            | Image<br>Image<br>Image<br>Image<br>Image                                                                                                                                                                              |
| Bathroom:<br>Main<br>Bathroom         | Wall/Ceiling       | D | None     | Paint peeling on ceiling                                                                    | 🏝 Image                                                                                                                                                                                                                |
| Bathroom 2:<br>Powder Room            | Door/Knob/Lock     | D | None     | Knob loose                                                                                  | 🛃 Image                                                                                                                                                                                                                |
| Back<br>Yard/Exterior                 | Fence/Gate         | D | None     | Falling over                                                                                | 🚰 Image<br>🚰 Image                                                                                                                                                                                                     |
| Basement                              | Wall/Ceiling       | D | None     | Hole in wall                                                                                | 🛃 Image                                                                                                                                                                                                                |
| Front<br>Yard/Exterior                | Building Exterior  | D | None     | Bricks deteriorating                                                                        | 🛃 Image                                                                                                                                                                                                                |
| Front<br>Yard/Exterior                | Other              | D | None     | Doorbell broken                                                                             | 🛃 Image                                                                                                                                                                                                                |

Page 5 of 15

Report generated by zInspector

| Living Room:<br>Living/Dining Room |     | 💥 ΑCTION | 529<br>COMMENTS                                                                          |
|------------------------------------|-----|----------|------------------------------------------------------------------------------------------|
| Wall/Ceiling                       | D - | None     | Water damage on wall by<br>window / on ceiling by<br>window / ceiling above<br>table**** |
| Window Covering                    | D - | None     | Damage of siop                                                                           |
| Window/Lock/Screen                 | - S | None     |                                                                                          |