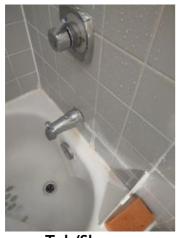

Window/Lock/Screen 2024-03-13 14:25:40 43.776169, -79.5002126 Image

| 🔰 Bathroom: Main<br>Bathroom |     | 🗙 ACTION |           |
|------------------------------|-----|----------|-----------|
| Cabinet/Counter/Shelving     | N   | None     |           |
| Door/Knob/Lock               | D - | None     | Loose     |
| Exhaust Fan                  | D - | None     | Very loud |
| Flooring/Baseboard           | N   | None     |           |
| Light Fixture                | N   | None     |           |
| Medicine Cabinet/Mirror      | - S | None     |           |
| Plumbing/Drain               | - S | None     |           |
| Shower Door/Rail/Curtain     | - S | None     |           |
| Sink/Faucet                  | - S | None     |           |
| Switch/Outlet                | - S | None     |           |
| Toilet                       | - S | None     |           |
| Toilet Paper Holder          | - S | None     |           |

Page 8 of 15

Report generated by zInspector

| <b>N</b> Bathroom: Main<br>Bathroom |     | 🗙 ACTION | 517                                        |
|-------------------------------------|-----|----------|--------------------------------------------|
| Towel Rack                          | - S | None     |                                            |
| Tub/Shower                          | D - | None     | Needs regrotting, leak<br>into living room |
| Wall/Ceiling                        | - S | None     |                                            |

Flooring/Baseboard 2024-03-13 14:28:16 43.7762093, -79.5002 Image

Tub/Shower 2024-03-13 14:29:57 (2) 43.7761555, -79.5001975 Image

Light Fixture 2024-03-13 14:28:22 43.7762093, -79.5002 Image

Tub/Shower 2024-03-13 14:29:59 43.7761555, -79.5001975 Image