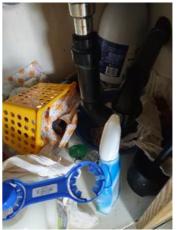

Window/Lock/Screen 2024-03-13 14:25:40 43.776169, -79.5002126 Image

| 🔰 Bathroom: Main<br>Bathroom |     | 🗙 ACTION |           |
|------------------------------|-----|----------|-----------|
| Cabinet/Counter/Shelving     | N   | None     |           |
| Door/Knob/Lock               | D - | None     | Loose     |
| Exhaust Fan                  | D - | None     | Very loud |
| Flooring/Baseboard           | N   | None     |           |
| Light Fixture                | N   | None     |           |
| Medicine Cabinet/Mirror      | - S | None     |           |
| Plumbing/Drain               | - S | None     |           |
| Shower Door/Rail/Curtain     | - S | None     |           |
| Sink/Faucet                  | - S | None     |           |
| Switch/Outlet                | - S | None     |           |
| Toilet                       | - S | None     |           |
| Toilet Paper Holder          | - S | None     |           |

Cabinet/Counter/Shelving 2024-03-13 14:29:08 43.7761555, -79.5001975 Image

Exhaust Fan 2024-03-13 14:28:08 43.7762093, -79.5002 Image

\_ . .

Door/Knob/Lock 2024-03-13 14:27:55 43.7762093, -79.5002 Image

Exhaust Fan 2024-03-13 14:28:44 (2) 43.7761555, -79.5001975 Ellmage

Flooring/Baseboard 2024-03-13 14:28:16 43.7762093, -79.5002 Image

Tub/Shower 2024-03-13 14:29:57 (2) 43.7761555, -79.5001975 Image

Light Fixture 2024-03-13 14:28:22 43.7762093, -79.5002 Image

Tub/Shower 2024-03-13 14:29:59 43.7761555, -79.5001975 Image