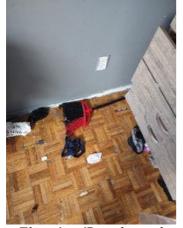

|                         | i Condition Summary     |   |          |                                     |                                                                   |
|-------------------------|-------------------------|---|----------|-------------------------------------|-------------------------------------------------------------------|
| AREA                    | ¶ DETAIL                | l | 🔀 ACTION |                                     | MEDIA                                                             |
| Entry:<br>Entrance Area | Light Fixture/Fan       | D | None     | No light cover                      | 🛃 Image                                                           |
| Entry:<br>Entrance Area | Other                   | D | None     | Closet off track                    | 🛃 Image                                                           |
| Entry:<br>Entrance Area | Security/Screen<br>Door | D | None     | Rip in screen                       | 🖪 Image                                                           |
| Kitchen                 | Cabinets/Drawers        | D | None     | Off hinges/ not<br>closing properly | 🖪 Image                                                           |
| Kitchen                 | Counter                 | D | None     | Chipping / falling<br>apart in back | image<br>المعود<br>المعود<br>المعود<br>المعود<br>المعود<br>المعود |
| Kitchen                 | Wall/Ceiling            | D | None     | Peeling                             | 🛃 Image                                                           |

| IN AREA                               | P DETAIL           | ß | 🗙 ACTION |                                                                                             | 525<br>En Media                                                                                                                                                                                                        |
|---------------------------------------|--------------------|---|----------|---------------------------------------------------------------------------------------------|------------------------------------------------------------------------------------------------------------------------------------------------------------------------------------------------------------------------|
| Living Room:<br>Living/Dining<br>Room | Flooring/Baseboard | D | None     | Missing pieces scuff                                                                        | 🛃 Image                                                                                                                                                                                                                |
| Living Room:<br>Living/Dining<br>Room | Wall/Ceiling       | D | None     | Water damage on<br>wall by window / on<br>ceiling by window /<br>ceiling above<br>table**** | Image      Image |
| Living Room:<br>Living/Dining<br>Room | Window Covering    | D | None     | Damage of siop                                                                              | 🛃 Image                                                                                                                                                                                                                |
| Hallway/Stair<br>s: Hallway           | Wall/Ceiling       | D | None     | Peeling                                                                                     | 🛃 Image                                                                                                                                                                                                                |
| Bedroom:<br>Master<br>Bedroom         | Window Covering    | D | None     | Water damage on<br>sill                                                                     | 🖪 Image                                                                                                                                                                                                                |
| Bedroom 2:<br>Bedroom 1               | Window Covering    | D | None     | Damage on sill                                                                              | 🚰 Image<br>🚰 Image                                                                                                                                                                                                     |
| Bathroom:<br>Main<br>Bathroom         | Tub/Shower         | D | None     | Possible leak from<br>shower into dining<br>room                                            | Image<br>Image<br>Image<br>Image<br>Image                                                                                                                                                                              |
| Bathroom:<br>Main<br>Bathroom         | Wall/Ceiling       | D | None     | Paint peeling on ceiling                                                                    | 🏝 Image                                                                                                                                                                                                                |
| Bathroom 2:<br>Powder Room            | Door/Knob/Lock     | D | None     | Knob loose                                                                                  | 🛃 Image                                                                                                                                                                                                                |
| Back<br>Yard/Exterior                 | Fence/Gate         | D | None     | Falling over                                                                                | 🚰 Image<br>🚰 Image                                                                                                                                                                                                     |
| Basement                              | Wall/Ceiling       | D | None     | Hole in wall                                                                                | 🛃 Image                                                                                                                                                                                                                |
| Front<br>Yard/Exterior                | Building Exterior  | D | None     | Bricks deteriorating                                                                        | 🛃 Image                                                                                                                                                                                                                |
| Front<br>Yard/Exterior                | Other              | D | None     | Doorbell broken                                                                             | 🛃 Image                                                                                                                                                                                                                |