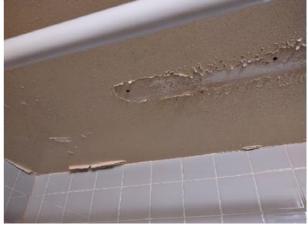

Page 8 of 15

Report generated by zInspector

| <b>N</b> Bathroom: Main<br>Bathroom |     | 🗙 ACTION | 517                                        |
|-------------------------------------|-----|----------|--------------------------------------------|
| Towel Rack                          | - S | None     |                                            |
| Tub/Shower                          | D - | None     | Needs regrotting, leak<br>into living room |
| Wall/Ceiling                        | - S | None     |                                            |

Flooring/Baseboard 2024-03-13 14:28:16 43.7762093, -79.5002 Image

Tub/Shower 2024-03-13 14:29:57 (2) 43.7761555, -79.5001975 Image

Light Fixture 2024-03-13 14:28:22 43.7762093, -79.5002 Image

Tub/Shower 2024-03-13 14:29:59 43.7761555, -79.5001975 Image