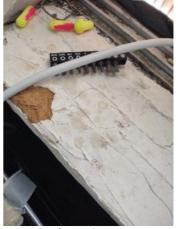

| IN AREA                               | P DETAIL           | ß | 🗙 ACTION |                                                                                             | 525<br>En Media                                                                                                                                                                                                        |
|---------------------------------------|--------------------|---|----------|---------------------------------------------------------------------------------------------|------------------------------------------------------------------------------------------------------------------------------------------------------------------------------------------------------------------------|
| Living Room:<br>Living/Dining<br>Room | Flooring/Baseboard | D | None     | Missing pieces scuff                                                                        | 🛃 Image                                                                                                                                                                                                                |
| Living Room:<br>Living/Dining<br>Room | Wall/Ceiling       | D | None     | Water damage on<br>wall by window / on<br>ceiling by window /<br>ceiling above<br>table**** | Image      Image |
| Living Room:<br>Living/Dining<br>Room | Window Covering    | D | None     | Damage of siop                                                                              | 🛃 Image                                                                                                                                                                                                                |
| Hallway/Stair<br>s: Hallway           | Wall/Ceiling       | D | None     | Peeling                                                                                     | 🛃 Image                                                                                                                                                                                                                |
| Bedroom:<br>Master<br>Bedroom         | Window Covering    | D | None     | Water damage on<br>sill                                                                     | 🖪 Image                                                                                                                                                                                                                |
| Bedroom 2:<br>Bedroom 1               | Window Covering    | D | None     | Damage on sill                                                                              | 🚰 Image<br>🚰 Image                                                                                                                                                                                                     |
| Bathroom:<br>Main<br>Bathroom         | Tub/Shower         | D | None     | Possible leak from<br>shower into dining<br>room                                            | Image<br>Image<br>Image<br>Image<br>Image                                                                                                                                                                              |
| Bathroom:<br>Main<br>Bathroom         | Wall/Ceiling       | D | None     | Paint peeling on ceiling                                                                    | 🏝 Image                                                                                                                                                                                                                |
| Bathroom 2:<br>Powder Room            | Door/Knob/Lock     | D | None     | Knob loose                                                                                  | 🛃 Image                                                                                                                                                                                                                |
| Back<br>Yard/Exterior                 | Fence/Gate         | D | None     | Falling over                                                                                | 🚰 Image<br>🚰 Image                                                                                                                                                                                                     |
| Basement                              | Wall/Ceiling       | D | None     | Hole in wall                                                                                | 🛃 Image                                                                                                                                                                                                                |
| Front<br>Yard/Exterior                | Building Exterior  | D | None     | Bricks deteriorating                                                                        | 🛃 Image                                                                                                                                                                                                                |
| Front<br>Yard/Exterior                | Other              | D | None     | Doorbell broken                                                                             | 🛃 Image                                                                                                                                                                                                                |