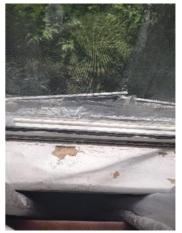

| IN AREA                               | P DETAIL           | ß | 🗙 ACTION |                                                                                             | 525<br>En Media                                                                                                                                                                                                        |
|---------------------------------------|--------------------|---|----------|---------------------------------------------------------------------------------------------|------------------------------------------------------------------------------------------------------------------------------------------------------------------------------------------------------------------------|
| Living Room:<br>Living/Dining<br>Room | Flooring/Baseboard | D | None     | Missing pieces scuff                                                                        | 🛃 Image                                                                                                                                                                                                                |
| Living Room:<br>Living/Dining<br>Room | Wall/Ceiling       | D | None     | Water damage on<br>wall by window / on<br>ceiling by window /<br>ceiling above<br>table**** | Image      Image |
| Living Room:<br>Living/Dining<br>Room | Window Covering    | D | None     | Damage of siop                                                                              | 🛃 Image                                                                                                                                                                                                                |
| Hallway/Stair<br>s: Hallway           | Wall/Ceiling       | D | None     | Peeling                                                                                     | 🛃 Image                                                                                                                                                                                                                |
| Bedroom:<br>Master<br>Bedroom         | Window Covering    | D | None     | Water damage on<br>sill                                                                     | 🖪 Image                                                                                                                                                                                                                |
| Bedroom 2:<br>Bedroom 1               | Window Covering    | D | None     | Damage on sill                                                                              | 🚰 Image<br>🚰 Image                                                                                                                                                                                                     |
| Bathroom:<br>Main<br>Bathroom         | Tub/Shower         | D | None     | Possible leak from<br>shower into dining<br>room                                            | Image<br>Image<br>Image<br>Image<br>Image                                                                                                                                                                              |
| Bathroom:<br>Main<br>Bathroom         | Wall/Ceiling       | D | None     | Paint peeling on ceiling                                                                    | 🏝 Image                                                                                                                                                                                                                |
| Bathroom 2:<br>Powder Room            | Door/Knob/Lock     | D | None     | Knob loose                                                                                  | 🛃 Image                                                                                                                                                                                                                |
| Back<br>Yard/Exterior                 | Fence/Gate         | D | None     | Falling over                                                                                | 🚰 Image<br>🚰 Image                                                                                                                                                                                                     |
| Basement                              | Wall/Ceiling       | D | None     | Hole in wall                                                                                | 🛃 Image                                                                                                                                                                                                                |
| Front<br>Yard/Exterior                | Building Exterior  | D | None     | Bricks deteriorating                                                                        | 🛃 Image                                                                                                                                                                                                                |
| Front<br>Yard/Exterior                | Other              | D | None     | Doorbell broken                                                                             | 🛃 Image                                                                                                                                                                                                                |