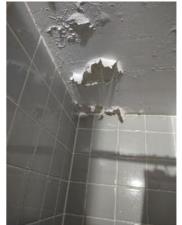

| is Condition Summary                              |                                |   |      |                              |                    |  |
|---------------------------------------------------|--------------------------------|---|------|------------------------------|--------------------|--|
| 🛍 AREA 🛛 🕈 DETAIL 🛛 🔒 💥 ACTION 🖓 COMMENTS 🖽 MEDIA |                                |   |      |                              |                    |  |
| Entry:<br>Entrance Area                           | Security/Screen<br>Door        | D | None | Missing                      | 🛃 Image<br>🛃 Image |  |
| Kitchen                                           | Range/Fan/Hood/<br>Filter      | D | None | Range hood doesn't<br>work   | 📩 Image            |  |
| Living Room:<br>Living/Dining<br>Room             | Wall/Ceiling                   | D | None | Leak in ceiling below shower | 📩 Image            |  |
| Living Room:<br>Living/Dining<br>Room             | Window/Lock/<br>Screen         | D | None | Screen ripped                | 📩 Image<br>📩 Image |  |
| Bedroom:<br>Master<br>Bedroom                     | Window/Lock/<br>Screen         | D | None | Screen ripped                | 🗗 Image            |  |
| Bedroom 2:<br>Bedroom 1                           | Closet/Door/Track/<br>Shelving | D | None | Off top track                | 🛃 Image            |  |

Flooring/Baseboard 2024-03-13 14:14:03 43.7761727, -79.5001623 Image

Range/Fan/Hood/Filter 2024-03-13 14:15:02 43.7761534, -79.5001625 Image

| Living Room:<br>Living/Dining Room |     | 💥 ACTION |                                 |
|------------------------------------|-----|----------|---------------------------------|
| Flooring/Baseboard                 | N   | None     |                                 |
| Light Fixture/Fan                  | N   | None     |                                 |
| Switch/Outlet                      | - S | None     |                                 |
| Wall/Ceiling                       | D - | None     | Leak in ceiling below<br>shower |
| Window Covering                    | - S | None     |                                 |
| Window/Lock/Screen                 | D - | None     | Screen ripped                   |

#### Wall/Ceiling 2024-03-13 14:17:26 43.776171, -79.5001341 Image

| 🔰 Hallway/Stairs: Hallway | <b>&amp;</b> CONDITION | 💥 ACTION |  |
|---------------------------|------------------------|----------|--|
| Flooring/Baseboard        | N                      | None     |  |