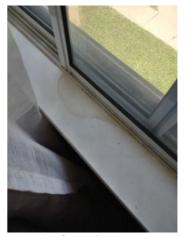

| IN AREA                               | P DETAIL           | ß | 🗙 ACTION |                                                                                             | 525<br>En Media                                                                                                                                                                                                        |
|---------------------------------------|--------------------|---|----------|---------------------------------------------------------------------------------------------|------------------------------------------------------------------------------------------------------------------------------------------------------------------------------------------------------------------------|
| Living Room:<br>Living/Dining<br>Room | Flooring/Baseboard | D | None     | Missing pieces scuff                                                                        | 🛃 Image                                                                                                                                                                                                                |
| Living Room:<br>Living/Dining<br>Room | Wall/Ceiling       | D | None     | Water damage on<br>wall by window / on<br>ceiling by window /<br>ceiling above<br>table**** | Image      Image |
| Living Room:<br>Living/Dining<br>Room | Window Covering    | D | None     | Damage of siop                                                                              | 🛃 Image                                                                                                                                                                                                                |
| Hallway/Stair<br>s: Hallway           | Wall/Ceiling       | D | None     | Peeling                                                                                     | 🛃 Image                                                                                                                                                                                                                |
| Bedroom:<br>Master<br>Bedroom         | Window Covering    | D | None     | Water damage on<br>sill                                                                     | 🖪 Image                                                                                                                                                                                                                |
| Bedroom 2:<br>Bedroom 1               | Window Covering    | D | None     | Damage on sill                                                                              | 🚰 Image<br>🚰 Image                                                                                                                                                                                                     |
| Bathroom:<br>Main<br>Bathroom         | Tub/Shower         | D | None     | Possible leak from<br>shower into dining<br>room                                            | Image<br>Image<br>Image<br>Image<br>Image                                                                                                                                                                              |
| Bathroom:<br>Main<br>Bathroom         | Wall/Ceiling       | D | None     | Paint peeling on ceiling                                                                    | 🏝 Image                                                                                                                                                                                                                |
| Bathroom 2:<br>Powder Room            | Door/Knob/Lock     | D | None     | Knob loose                                                                                  | 🛃 Image                                                                                                                                                                                                                |
| Back<br>Yard/Exterior                 | Fence/Gate         | D | None     | Falling over                                                                                | 🚰 Image<br>🚰 Image                                                                                                                                                                                                     |
| Basement                              | Wall/Ceiling       | D | None     | Hole in wall                                                                                | 🛃 Image                                                                                                                                                                                                                |
| Front<br>Yard/Exterior                | Building Exterior  | D | None     | Bricks deteriorating                                                                        | 🛃 Image                                                                                                                                                                                                                |
| Front<br>Yard/Exterior                | Other              | D | None     | Doorbell broken                                                                             | 🛃 Image                                                                                                                                                                                                                |

Page 8 of 15

Report generated by zInspector

| Bedroom: Master<br>Bedroom |     | 🗙 ACTION | 532<br>Comments      |
|----------------------------|-----|----------|----------------------|
| Door/Knob/Lock             | - S | None     |                      |
| Flooring/Baseboard         | N   | None     |                      |
| Light Fixture/Fan          | - S | None     |                      |
| Switch/Outlet              | - S | None     |                      |
| Wall/Ceiling               | - S | None     |                      |
| Window Covering            | D - | None     | Water damage on sill |
| Window/Lock/Screen         | - S | None     |                      |