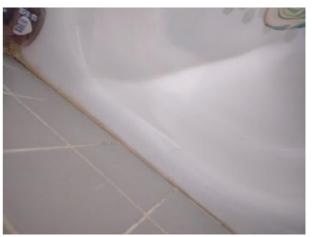

Window/Lock/Screen 2024-03-13 14:25:40 43.776169, -79.5002126 Image

| 🔰 Bathroom: Main<br>Bathroom |     | 🗙 ACTION |           |
|------------------------------|-----|----------|-----------|
| Cabinet/Counter/Shelving     | N   | None     |           |
| Door/Knob/Lock               | D - | None     | Loose     |
| Exhaust Fan                  | D - | None     | Very loud |
| Flooring/Baseboard           | N   | None     |           |
| Light Fixture                | N   | None     |           |
| Medicine Cabinet/Mirror      | - S | None     |           |
| Plumbing/Drain               | - S | None     |           |
| Shower Door/Rail/Curtain     | - S | None     |           |
| Sink/Faucet                  | - S | None     |           |
| Switch/Outlet                | - S | None     |           |
| Toilet                       | - S | None     |           |
| Toilet Paper Holder          | - S | None     |           |

Page 8 of 15

Report generated by zInspector

| <b>N</b> Bathroom: Main<br>Bathroom |     | 🗙 ACTION | 517                                        |
|-------------------------------------|-----|----------|--------------------------------------------|
| Towel Rack                          | - S | None     |                                            |
| Tub/Shower                          | D - | None     | Needs regrotting, leak<br>into living room |
| Wall/Ceiling                        | - S | None     |                                            |

Cabinet/Counter/Shelving 2024-03-13 14:29:08 43.7761555, -79.5001975 Image

Exhaust Fan 2024-03-13 14:28:08 43.7762093, -79.5002 Image

\_ . .

Door/Knob/Lock 2024-03-13 14:27:55 43.7762093, -79.5002 Image

Exhaust Fan 2024-03-13 14:28:44 (2) 43.7761555, -79.5001975 Ellmage

Flooring/Baseboard 2024-03-13 14:28:16 43.7762093, -79.5002 Image

Tub/Shower 2024-03-13 14:29:57 (2) 43.7761555, -79.5001975 Image

Light Fixture 2024-03-13 14:28:22 43.7762093, -79.5002 Image

Tub/Shower 2024-03-13 14:29:59 43.7761555, -79.5001975 Image