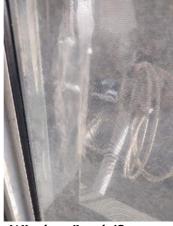

Page 5 of 15

Report generated by zInspector

| Living Room:<br>Living/Dining Room |     | 💥 ΑCTION | 529<br>COMMENTS                                                                          |
|------------------------------------|-----|----------|------------------------------------------------------------------------------------------|
| Wall/Ceiling                       | D - | None     | Water damage on wall by<br>window / on ceiling by<br>window / ceiling above<br>table**** |
| Window Covering                    | D - | None     | Damage of siop                                                                           |
| Window/Lock/Screen                 | - S | None     |                                                                                          |