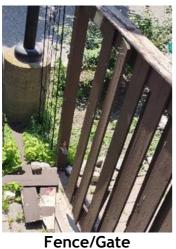

| IN AREA                               | P DETAIL           | ß | 🗙 ACTION |                                                                                             | 525<br>En Media                                                                                                                                                                                                        |
|---------------------------------------|--------------------|---|----------|---------------------------------------------------------------------------------------------|------------------------------------------------------------------------------------------------------------------------------------------------------------------------------------------------------------------------|
| Living Room:<br>Living/Dining<br>Room | Flooring/Baseboard | D | None     | Missing pieces scuff                                                                        | 🛃 Image                                                                                                                                                                                                                |
| Living Room:<br>Living/Dining<br>Room | Wall/Ceiling       | D | None     | Water damage on<br>wall by window / on<br>ceiling by window /<br>ceiling above<br>table**** | Image      Image |
| Living Room:<br>Living/Dining<br>Room | Window Covering    | D | None     | Damage of siop                                                                              | 🛃 Image                                                                                                                                                                                                                |
| Hallway/Stair<br>s: Hallway           | Wall/Ceiling       | D | None     | Peeling                                                                                     | 🛃 Image                                                                                                                                                                                                                |
| Bedroom:<br>Master<br>Bedroom         | Window Covering    | D | None     | Water damage on<br>sill                                                                     | 🖪 Image                                                                                                                                                                                                                |
| Bedroom 2:<br>Bedroom 1               | Window Covering    | D | None     | Damage on sill                                                                              | 🚰 Image<br>🚰 Image                                                                                                                                                                                                     |
| Bathroom:<br>Main<br>Bathroom         | Tub/Shower         | D | None     | Possible leak from<br>shower into dining<br>room                                            | Image<br>Image<br>Image<br>Image<br>Image                                                                                                                                                                              |
| Bathroom:<br>Main<br>Bathroom         | Wall/Ceiling       | D | None     | Paint peeling on ceiling                                                                    | 🏝 Image                                                                                                                                                                                                                |
| Bathroom 2:<br>Powder Room            | Door/Knob/Lock     | D | None     | Knob loose                                                                                  | 🛃 Image                                                                                                                                                                                                                |
| Back<br>Yard/Exterior                 | Fence/Gate         | D | None     | Falling over                                                                                | 🚰 Image<br>🚰 Image                                                                                                                                                                                                     |
| Basement                              | Wall/Ceiling       | D | None     | Hole in wall                                                                                | 🛃 Image                                                                                                                                                                                                                |
| Front<br>Yard/Exterior                | Building Exterior  | D | None     | Bricks deteriorating                                                                        | 🛃 Image                                                                                                                                                                                                                |
| Front<br>Yard/Exterior                | Other              | D | None     | Doorbell broken                                                                             | 🛃 Image                                                                                                                                                                                                                |