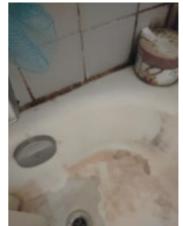

Window/Lock/Screen 2024-03-13 14:25:40 43.776169, -79.5002126 Image

| 🔰 Bathroom: Main<br>Bathroom |     | 🗙 ACTION |           |
|------------------------------|-----|----------|-----------|
| Cabinet/Counter/Shelving     | N   | None     |           |
| Door/Knob/Lock               | D - | None     | Loose     |
| Exhaust Fan                  | D - | None     | Very loud |
| Flooring/Baseboard           | N   | None     |           |
| Light Fixture                | N   | None     |           |
| Medicine Cabinet/Mirror      | - S | None     |           |
| Plumbing/Drain               | - S | None     |           |
| Shower Door/Rail/Curtain     | - S | None     |           |
| Sink/Faucet                  | - S | None     |           |
| Switch/Outlet                | - S | None     |           |
| Toilet                       | - S | None     |           |
| Toilet Paper Holder          | - S | None     |           |

Page 8 of 15

Report generated by zInspector

| <b>N</b> Bathroom: Main<br>Bathroom |     | 🗙 ACTION | 517                                        |
|-------------------------------------|-----|----------|--------------------------------------------|
| Towel Rack                          | - S | None     |                                            |
| Tub/Shower                          | D - | None     | Needs regrotting, leak<br>into living room |
| Wall/Ceiling                        | - S | None     |                                            |

Flooring/Baseboard 2024-03-13 14:28:16 43.7762093, -79.5002 Image

Tub/Shower 2024-03-13 14:29:57 (2) 43.7761555, -79.5001975 Image

Light Fixture 2024-03-13 14:28:22 43.7762093, -79.5002 Image

Tub/Shower 2024-03-13 14:29:59 43.7761555, -79.5001975 Image