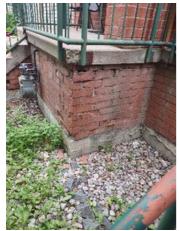

Flooring/Baseboard 2024-03-13 14:20:28 43.7762593, -79.5002186 Image

Switch/Outlet 2024-03-13 14:18:48 43.776171, -79.5001341 Image

Switch/Outlet 2024-03-13 14:22:07 43.7761521, -79.5001945 Image

| Front Yard/Exterior    |     | 🔀 ACTION |                      |
|------------------------|-----|----------|----------------------|
| Building Exterior      | D - | None     | Bricks deteriorating |
| Landscaping            | - S | None     |                      |
| Light Fixture          | D - | None     | Broken               |
| Mailbox/Keyed Location | - S | None     |                      |
| Porch/Stairs           | - S | None     |                      |
| Walk/Driveway          | - S | None     |                      |

2024-03-13 14:36:51
 43.7761297, -79.5002076
 Image

Building Exterior **1** 2024-03-13 14:38:05 **43.7761578, -79.5002233 1** Image

Building Exterior 2024-03-13 14:38:07 43.7761578, -79.5002233 Image

Light Fixture 2024-03-13 14:37:24 (2) 43.7761297, -79.5002076 Image