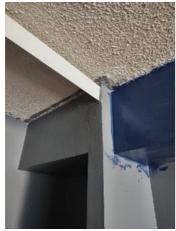

| IN AREA                               | P DETAIL           | ß | 🗙 ACTION |                                                                                             | 525<br>En Media                                                                                                                                                                                                        |
|---------------------------------------|--------------------|---|----------|---------------------------------------------------------------------------------------------|------------------------------------------------------------------------------------------------------------------------------------------------------------------------------------------------------------------------|
| Living Room:<br>Living/Dining<br>Room | Flooring/Baseboard | D | None     | Missing pieces scuff                                                                        | 🛃 Image                                                                                                                                                                                                                |
| Living Room:<br>Living/Dining<br>Room | Wall/Ceiling       | D | None     | Water damage on<br>wall by window / on<br>ceiling by window /<br>ceiling above<br>table**** | Image      Image |
| Living Room:<br>Living/Dining<br>Room | Window Covering    | D | None     | Damage of siop                                                                              | 🛃 Image                                                                                                                                                                                                                |
| Hallway/Stair<br>s: Hallway           | Wall/Ceiling       | D | None     | Peeling                                                                                     | 🛃 Image                                                                                                                                                                                                                |
| Bedroom:<br>Master<br>Bedroom         | Window Covering    | D | None     | Water damage on<br>sill                                                                     | 🖪 Image                                                                                                                                                                                                                |
| Bedroom 2:<br>Bedroom 1               | Window Covering    | D | None     | Damage on sill                                                                              | 🚰 Image<br>🚰 Image                                                                                                                                                                                                     |
| Bathroom:<br>Main<br>Bathroom         | Tub/Shower         | D | None     | Possible leak from<br>shower into dining<br>room                                            | Image<br>Image<br>Image<br>Image<br>Image                                                                                                                                                                              |
| Bathroom:<br>Main<br>Bathroom         | Wall/Ceiling       | D | None     | Paint peeling on ceiling                                                                    | 🏝 Image                                                                                                                                                                                                                |
| Bathroom 2:<br>Powder Room            | Door/Knob/Lock     | D | None     | Knob loose                                                                                  | 🛃 Image                                                                                                                                                                                                                |
| Back<br>Yard/Exterior                 | Fence/Gate         | D | None     | Falling over                                                                                | 🚰 Image<br>🚰 Image                                                                                                                                                                                                     |
| Basement                              | Wall/Ceiling       | D | None     | Hole in wall                                                                                | 🛃 Image                                                                                                                                                                                                                |
| Front<br>Yard/Exterior                | Building Exterior  | D | None     | Bricks deteriorating                                                                        | 🛃 Image                                                                                                                                                                                                                |
| Front<br>Yard/Exterior                | Other              | D | None     | Doorbell broken                                                                             | 🛃 Image                                                                                                                                                                                                                |

Wall/Ceiling 2024-03-27 13:13:54 43.7758333, -79.4999262 Image

Wall/Ceiling 2024-03-27 13:14:01 43.7758333, -79.4999262 Image

**ä** 2024-03-27 13:11:06 Q 43.7758189, -79.4999409 Image

| 🕅 Hallway/Stairs: Hallway |     | 💥 ACTION |         |
|---------------------------|-----|----------|---------|
| Closet/Cabinet            | - S | None     |         |
| Flooring/Baseboard        | N   | None     |         |
| Light Fixture             | - S | None     |         |
| Smoke/CO Detector         | - S | None     |         |
| Switch/Outlet             | - S | None     |         |
| Wall/Ceiling              | D - | None     | Peeling |