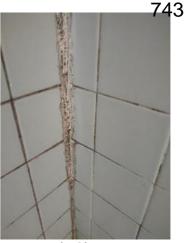

| IN AREA                               | P DETAIL           | ß | 🗙 ACTION |                                                                                             | 525<br>En Media                                                                                                                                                                                                        |
|---------------------------------------|--------------------|---|----------|---------------------------------------------------------------------------------------------|------------------------------------------------------------------------------------------------------------------------------------------------------------------------------------------------------------------------|
| Living Room:<br>Living/Dining<br>Room | Flooring/Baseboard | D | None     | Missing pieces scuff                                                                        | 🛃 Image                                                                                                                                                                                                                |
| Living Room:<br>Living/Dining<br>Room | Wall/Ceiling       | D | None     | Water damage on<br>wall by window / on<br>ceiling by window /<br>ceiling above<br>table**** | Image      Image |
| Living Room:<br>Living/Dining<br>Room | Window Covering    | D | None     | Damage of siop                                                                              | 🛃 Image                                                                                                                                                                                                                |
| Hallway/Stair<br>s: Hallway           | Wall/Ceiling       | D | None     | Peeling                                                                                     | 🛃 Image                                                                                                                                                                                                                |
| Bedroom:<br>Master<br>Bedroom         | Window Covering    | D | None     | Water damage on<br>sill                                                                     | 🖪 Image                                                                                                                                                                                                                |
| Bedroom 2:<br>Bedroom 1               | Window Covering    | D | None     | Damage on sill                                                                              | 🚰 Image<br>🚰 Image                                                                                                                                                                                                     |
| Bathroom:<br>Main<br>Bathroom         | Tub/Shower         | D | None     | Possible leak from<br>shower into dining<br>room                                            | Image<br>Image<br>Image<br>Image<br>Image                                                                                                                                                                              |
| Bathroom:<br>Main<br>Bathroom         | Wall/Ceiling       | D | None     | Paint peeling on ceiling                                                                    | 🏝 Image                                                                                                                                                                                                                |
| Bathroom 2:<br>Powder Room            | Door/Knob/Lock     | D | None     | Knob loose                                                                                  | 🛃 Image                                                                                                                                                                                                                |
| Back<br>Yard/Exterior                 | Fence/Gate         | D | None     | Falling over                                                                                | 🚰 Image<br>🚰 Image                                                                                                                                                                                                     |
| Basement                              | Wall/Ceiling       | D | None     | Hole in wall                                                                                | 🛃 Image                                                                                                                                                                                                                |
| Front<br>Yard/Exterior                | Building Exterior  | D | None     | Bricks deteriorating                                                                        | 🛃 Image                                                                                                                                                                                                                |
| Front<br>Yard/Exterior                | Other              | D | None     | Doorbell broken                                                                             | 🛃 Image                                                                                                                                                                                                                |