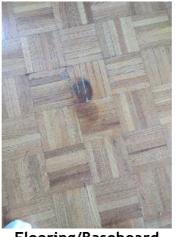

Flooring/Baseboard 2024-03-13 14:14:03 43.7761727, -79.5001623 Image

Range/Fan/Hood/Filter 2024-03-13 14:15:02 43.7761534, -79.5001625 Image

| Living Room:<br>Living/Dining Room |     | 💥 ACTION |                                 |
|------------------------------------|-----|----------|---------------------------------|
| Flooring/Baseboard                 | N   | None     |                                 |
| Light Fixture/Fan                  | N   | None     |                                 |
| Switch/Outlet                      | - S | None     |                                 |
| Wall/Ceiling                       | D - | None     | Leak in ceiling below<br>shower |
| Window Covering                    | - S | None     |                                 |
| Window/Lock/Screen                 | D - | None     | Screen ripped                   |

Flooring/Baseboard 2024-03-13 14:16:33 43.7761534, -79.5001625 Image

Image