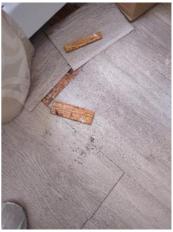

| is Condition Summary                              |                                |   |      |                              |                    |  |
|---------------------------------------------------|--------------------------------|---|------|------------------------------|--------------------|--|
| 🛍 AREA 🛛 🕈 DETAIL 🛛 🔒 💥 ACTION 🖓 COMMENTS 🖽 MEDIA |                                |   |      |                              |                    |  |
| Entry:<br>Entrance Area                           | Security/Screen<br>Door        | D | None | Missing                      | 🛃 Image<br>🛃 Image |  |
| Kitchen                                           | Range/Fan/Hood/<br>Filter      | D | None | Range hood doesn't<br>work   | 📩 Image            |  |
| Living Room:<br>Living/Dining<br>Room             | Wall/Ceiling                   | D | None | Leak in ceiling below shower | 📩 Image            |  |
| Living Room:<br>Living/Dining<br>Room             | Window/Lock/<br>Screen         | D | None | Screen ripped                | 📩 Image<br>📩 Image |  |
| Bedroom:<br>Master<br>Bedroom                     | Window/Lock/<br>Screen         | D | None | Screen ripped                | 🗗 Image            |  |
| Bedroom 2:<br>Bedroom 1                           | Closet/Door/Track/<br>Shelving | D | None | Off top track                | 🛃 Image            |  |

N=New

Flooring/Baseboard 2024-03-13 14:35:19 43.7761297, -79.5002076 Image

**D**=Damaged

Security/Screen Door 2024-03-13 14:35:53 43.7761297, -79.5002076 Image

Security/Screen Door 2024-03-13 14:35:56 3.7761297, -79.5002076 Image

Flooring/Baseboard 2024-03-13 14:14:03 43.7761727, -79.5001623 Image

Range/Fan/Hood/Filter 2024-03-13 14:15:02 43.7761534, -79.5001625 Image

| Living Room:<br>Living/Dining Room |     | 💥 ACTION |                                 |
|------------------------------------|-----|----------|---------------------------------|
| Flooring/Baseboard                 | N   | None     |                                 |
| Light Fixture/Fan                  | N   | None     |                                 |
| Switch/Outlet                      | - S | None     |                                 |
| Wall/Ceiling                       | D - | None     | Leak in ceiling below<br>shower |
| Window Covering                    | - S | None     |                                 |
| Window/Lock/Screen                 | D - | None     | Screen ripped                   |

Flooring/Baseboard 2024-03-13 14:16:33 43.7761534, -79.5001625 Image

Image