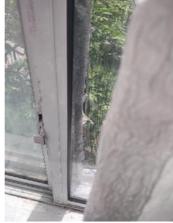

| IN AREA                               | P DETAIL           | ß | 🗙 ACTION |                                                                                             | 525<br>En Media                                                                                                                                                                                                        |
|---------------------------------------|--------------------|---|----------|---------------------------------------------------------------------------------------------|------------------------------------------------------------------------------------------------------------------------------------------------------------------------------------------------------------------------|
| Living Room:<br>Living/Dining<br>Room | Flooring/Baseboard | D | None     | Missing pieces scuff                                                                        | 🛃 Image                                                                                                                                                                                                                |
| Living Room:<br>Living/Dining<br>Room | Wall/Ceiling       | D | None     | Water damage on<br>wall by window / on<br>ceiling by window /<br>ceiling above<br>table**** | Image      Image |
| Living Room:<br>Living/Dining<br>Room | Window Covering    | D | None     | Damage of siop                                                                              | 🛃 Image                                                                                                                                                                                                                |
| Hallway/Stair<br>s: Hallway           | Wall/Ceiling       | D | None     | Peeling                                                                                     | 🛃 Image                                                                                                                                                                                                                |
| Bedroom:<br>Master<br>Bedroom         | Window Covering    | D | None     | Water damage on<br>sill                                                                     | 🖪 Image                                                                                                                                                                                                                |
| Bedroom 2:<br>Bedroom 1               | Window Covering    | D | None     | Damage on sill                                                                              | 🚰 Image<br>🚰 Image                                                                                                                                                                                                     |
| Bathroom:<br>Main<br>Bathroom         | Tub/Shower         | D | None     | Possible leak from<br>shower into dining<br>room                                            | Image<br>Image<br>Image<br>Image<br>Image                                                                                                                                                                              |
| Bathroom:<br>Main<br>Bathroom         | Wall/Ceiling       | D | None     | Paint peeling on ceiling                                                                    | 🏝 Image                                                                                                                                                                                                                |
| Bathroom 2:<br>Powder Room            | Door/Knob/Lock     | D | None     | Knob loose                                                                                  | 🛃 Image                                                                                                                                                                                                                |
| Back<br>Yard/Exterior                 | Fence/Gate         | D | None     | Falling over                                                                                | 🚰 Image<br>🚰 Image                                                                                                                                                                                                     |
| Basement                              | Wall/Ceiling       | D | None     | Hole in wall                                                                                | 🛃 Image                                                                                                                                                                                                                |
| Front<br>Yard/Exterior                | Building Exterior  | D | None     | Bricks deteriorating                                                                        | 🛃 Image                                                                                                                                                                                                                |
| Front<br>Yard/Exterior                | Other              | D | None     | Doorbell broken                                                                             | 🛃 Image                                                                                                                                                                                                                |

Flooring/Baseboard 2024-03-27 13:22:27 (2) 43.7758293, -79.5000155 Image

- - -

Window Covering 2024-03-27 13:23:04 (2) 43.7758293, -79.5000155 Image

| Bedroom 2: Bedroom 1           | CONDITION | 🗙 ACTION |                |
|--------------------------------|-----------|----------|----------------|
| Closet/Door/Track/<br>Shelving | - S       | None     |                |
| Door/Knob/Lock                 | - S       | None     |                |
| Flooring/Baseboard             | N         | None     |                |
| Light Fixture/Fan              | - S       | None     |                |
| Switch/Outlet                  | - S       | None     |                |
| Wall/Ceiling                   | - S       | None     |                |
| Window Covering                | D -       | None     | Damage on sill |
| Window/Lock/Screen             | - S       | None     |                |