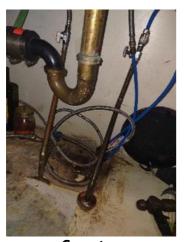

Window/Lock/Screen 2024-03-13 14:25:40 43.776169, -79.5002126 Image

| 🔰 Bathroom: Main<br>Bathroom |     | 🗙 ACTION |           |
|------------------------------|-----|----------|-----------|
| Cabinet/Counter/Shelving     | N   | None     |           |
| Door/Knob/Lock               | D - | None     | Loose     |
| Exhaust Fan                  | D - | None     | Very loud |
| Flooring/Baseboard           | N   | None     |           |
| Light Fixture                | N   | None     |           |
| Medicine Cabinet/Mirror      | - S | None     |           |
| Plumbing/Drain               | - S | None     |           |
| Shower Door/Rail/Curtain     | - S | None     |           |
| Sink/Faucet                  | - S | None     |           |
| Switch/Outlet                | - S | None     |           |
| Toilet                       | - S | None     |           |
| Toilet Paper Holder          | - S | None     |           |

Page 8 of 15

Report generated by zInspector

| <b>N</b> Bathroom: Main<br>Bathroom |     | 🗙 ACTION | 517                                        |
|-------------------------------------|-----|----------|--------------------------------------------|
| Towel Rack                          | - S | None     |                                            |
| Tub/Shower                          | D - | None     | Needs regrotting, leak<br>into living room |
| Wall/Ceiling                        | - S | None     |                                            |

Cabinet/Counter/Shelving 2024-03-13 14:29:08 43.7761555, -79.5001975 Image

Exhaust Fan 2024-03-13 14:28:08 43.7762093, -79.5002 Image

\_ . .

Door/Knob/Lock 2024-03-13 14:27:55 43.7762093, -79.5002 Image

Exhaust Fan 2024-03-13 14:28:44 (2) 43.7761555, -79.5001975 Ellmage

Flooring/Baseboard 2024-03-13 14:28:16 43.7762093, -79.5002 Image

Tub/Shower 2024-03-13 14:29:57 (2) 43.7761555, -79.5001975 Image

Light Fixture 2024-03-13 14:28:22 43.7762093, -79.5002 Image

Tub/Shower 2024-03-13 14:29:59 43.7761555, -79.5001975 Image