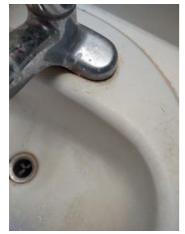

Window/Lock/Screen 2024-03-13 14:25:40 43.776169, -79.5002126 Image

| 🔰 Bathroom: Main<br>Bathroom |     | 🗙 ACTION |           |
|------------------------------|-----|----------|-----------|
| Cabinet/Counter/Shelving     | N   | None     |           |
| Door/Knob/Lock               | D - | None     | Loose     |
| Exhaust Fan                  | D - | None     | Very loud |
| Flooring/Baseboard           | N   | None     |           |
| Light Fixture                | N   | None     |           |
| Medicine Cabinet/Mirror      | - S | None     |           |
| Plumbing/Drain               | - S | None     |           |
| Shower Door/Rail/Curtain     | - S | None     |           |
| Sink/Faucet                  | - S | None     |           |
| Switch/Outlet                | - S | None     |           |
| Toilet                       | - S | None     |           |
| Toilet Paper Holder          | - S | None     |           |

Page 8 of 15

Report generated by zInspector

| <b>N</b> Bathroom: Main<br>Bathroom |     | 🗙 ACTION | 517                                        |
|-------------------------------------|-----|----------|--------------------------------------------|
| Towel Rack                          | - S | None     |                                            |
| Tub/Shower                          | D - | None     | Needs regrotting, leak<br>into living room |
| Wall/Ceiling                        | - S | None     |                                            |