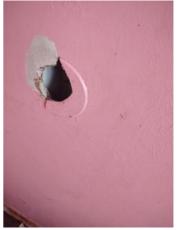

| IN AREA                               | P DETAIL           | ß | 🗙 ACTION |                                                                                             | 525<br>En Media                                                                                                                                                                                                        |
|---------------------------------------|--------------------|---|----------|---------------------------------------------------------------------------------------------|------------------------------------------------------------------------------------------------------------------------------------------------------------------------------------------------------------------------|
| Living Room:<br>Living/Dining<br>Room | Flooring/Baseboard | D | None     | Missing pieces scuff                                                                        | 🛃 Image                                                                                                                                                                                                                |
| Living Room:<br>Living/Dining<br>Room | Wall/Ceiling       | D | None     | Water damage on<br>wall by window / on<br>ceiling by window /<br>ceiling above<br>table**** | Image      Image |
| Living Room:<br>Living/Dining<br>Room | Window Covering    | D | None     | Damage of siop                                                                              | 🛃 Image                                                                                                                                                                                                                |
| Hallway/Stair<br>s: Hallway           | Wall/Ceiling       | D | None     | Peeling                                                                                     | 🛃 Image                                                                                                                                                                                                                |
| Bedroom:<br>Master<br>Bedroom         | Window Covering    | D | None     | Water damage on<br>sill                                                                     | 🖪 Image                                                                                                                                                                                                                |
| Bedroom 2:<br>Bedroom 1               | Window Covering    | D | None     | Damage on sill                                                                              | 🚰 Image<br>🚰 Image                                                                                                                                                                                                     |
| Bathroom:<br>Main<br>Bathroom         | Tub/Shower         | D | None     | Possible leak from<br>shower into dining<br>room                                            | Image<br>Image<br>Image<br>Image<br>Image                                                                                                                                                                              |
| Bathroom:<br>Main<br>Bathroom         | Wall/Ceiling       | D | None     | Paint peeling on ceiling                                                                    | 🏝 Image                                                                                                                                                                                                                |
| Bathroom 2:<br>Powder Room            | Door/Knob/Lock     | D | None     | Knob loose                                                                                  | 🛃 Image                                                                                                                                                                                                                |
| Back<br>Yard/Exterior                 | Fence/Gate         | D | None     | Falling over                                                                                | 🚰 Image<br>🚰 Image                                                                                                                                                                                                     |
| Basement                              | Wall/Ceiling       | D | None     | Hole in wall                                                                                | 🛃 Image                                                                                                                                                                                                                |
| Front<br>Yard/Exterior                | Building Exterior  | D | None     | Bricks deteriorating                                                                        | 🛃 Image                                                                                                                                                                                                                |
| Front<br>Yard/Exterior                | Other              | D | None     | Doorbell broken                                                                             | 🛃 Image                                                                                                                                                                                                                |