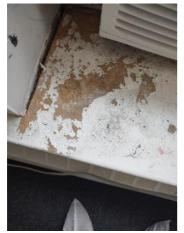

| Bathroom 2: Powder Room |     | 💥 ACTION |                   |
|-------------------------|-----|----------|-------------------|
| Door/Knob/Lock          | - S | None     |                   |
| Exhaust Fan             | - S | None     |                   |
| Flooring/Baseboard      | D - | None     | Damaged from leak |
| Light Fixture           | N   | None     |                   |
| Plumbing/Drain          | - S | None     |                   |
| Sink/Faucet             | N   | None     |                   |
| Switch/Outlet           | - S | None     |                   |
| Toilet                  | - S | None     |                   |
| Toilet Paper Holder     | - S | None     |                   |
| Wall/Ceiling            | - S | None     |                   |

Flooring/Baseboard 2024-03-13 14:34:49 3.43.7761338, -79.5002163 Image

Flooring/Baseboard **1** 2024-03-13 14:34:51 **2** 43.7761338, -79.5002163 **1** Image

Sink/Faucet 2024-03-13 14:35:01 43.7761338, -79.5002163 Image