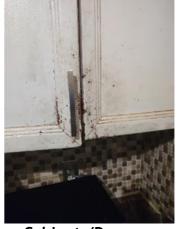

|                         | i Condition Summary     |   |          |                                     |                                                                   |
|-------------------------|-------------------------|---|----------|-------------------------------------|-------------------------------------------------------------------|
| AREA                    | ¶ DETAIL                | l | 🔀 ACTION |                                     | MEDIA                                                             |
| Entry:<br>Entrance Area | Light Fixture/Fan       | D | None     | No light cover                      | 🛃 Image                                                           |
| Entry:<br>Entrance Area | Other                   | D | None     | Closet off track                    | 🛃 Image                                                           |
| Entry:<br>Entrance Area | Security/Screen<br>Door | D | None     | Rip in screen                       | 🖪 Image                                                           |
| Kitchen                 | Cabinets/Drawers        | D | None     | Off hinges/ not<br>closing properly | 🖪 Image                                                           |
| Kitchen                 | Counter                 | D | None     | Chipping / falling<br>apart in back | image<br>المعود<br>المعود<br>المعود<br>المعود<br>المعود<br>المعود |
| Kitchen                 | Wall/Ceiling            | D | None     | Peeling                             | 🛃 Image                                                           |