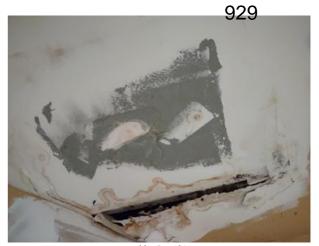

| IN AREA                               | P DETAIL           | ß | 🗙 ACTION |                                                                                             | 525<br>En Media                                                                                                                                                                                                        |
|---------------------------------------|--------------------|---|----------|---------------------------------------------------------------------------------------------|------------------------------------------------------------------------------------------------------------------------------------------------------------------------------------------------------------------------|
| Living Room:<br>Living/Dining<br>Room | Flooring/Baseboard | D | None     | Missing pieces scuff                                                                        | 🛃 Image                                                                                                                                                                                                                |
| Living Room:<br>Living/Dining<br>Room | Wall/Ceiling       | D | None     | Water damage on<br>wall by window / on<br>ceiling by window /<br>ceiling above<br>table**** | Image      Image |
| Living Room:<br>Living/Dining<br>Room | Window Covering    | D | None     | Damage of siop                                                                              | 🛃 Image                                                                                                                                                                                                                |
| Hallway/Stair<br>s: Hallway           | Wall/Ceiling       | D | None     | Peeling                                                                                     | 🛃 Image                                                                                                                                                                                                                |
| Bedroom:<br>Master<br>Bedroom         | Window Covering    | D | None     | Water damage on<br>sill                                                                     | 🖪 Image                                                                                                                                                                                                                |
| Bedroom 2:<br>Bedroom 1               | Window Covering    | D | None     | Damage on sill                                                                              | 🚰 Image<br>🚰 Image                                                                                                                                                                                                     |
| Bathroom:<br>Main<br>Bathroom         | Tub/Shower         | D | None     | Possible leak from<br>shower into dining<br>room                                            | Image<br>Image<br>Image<br>Image<br>Image                                                                                                                                                                              |
| Bathroom:<br>Main<br>Bathroom         | Wall/Ceiling       | D | None     | Paint peeling on ceiling                                                                    | 🏝 Image                                                                                                                                                                                                                |
| Bathroom 2:<br>Powder Room            | Door/Knob/Lock     | D | None     | Knob loose                                                                                  | 🛃 Image                                                                                                                                                                                                                |
| Back<br>Yard/Exterior                 | Fence/Gate         | D | None     | Falling over                                                                                | 🚰 Image<br>🚰 Image                                                                                                                                                                                                     |
| Basement                              | Wall/Ceiling       | D | None     | Hole in wall                                                                                | 🛃 Image                                                                                                                                                                                                                |
| Front<br>Yard/Exterior                | Building Exterior  | D | None     | Bricks deteriorating                                                                        | 🛃 Image                                                                                                                                                                                                                |
| Front<br>Yard/Exterior                | Other              | D | None     | Doorbell broken                                                                             | 🛃 Image                                                                                                                                                                                                                |