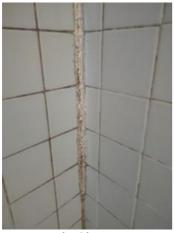

Window/Lock/Screen 2024-03-13 14:25:40 43.776169, -79.5002126 Image

| 🔰 Bathroom: Main<br>Bathroom |     | 🗙 ACTION |           |
|------------------------------|-----|----------|-----------|
| Cabinet/Counter/Shelving     | N   | None     |           |
| Door/Knob/Lock               | D - | None     | Loose     |
| Exhaust Fan                  | D - | None     | Very loud |
| Flooring/Baseboard           | N   | None     |           |
| Light Fixture                | N   | None     |           |
| Medicine Cabinet/Mirror      | - S | None     |           |
| Plumbing/Drain               | - S | None     |           |
| Shower Door/Rail/Curtain     | - S | None     |           |
| Sink/Faucet                  | - S | None     |           |
| Switch/Outlet                | - S | None     |           |
| Toilet                       | - S | None     |           |
| Toilet Paper Holder          | - S | None     |           |

Page 8 of 15

Report generated by zInspector

| <b>N</b> Bathroom: Main<br>Bathroom |     | 🗙 ACTION | 517                                        |
|-------------------------------------|-----|----------|--------------------------------------------|
| Towel Rack                          | - S | None     |                                            |
| Tub/Shower                          | D - | None     | Needs regrotting, leak<br>into living room |
| Wall/Ceiling                        | - S | None     |                                            |

Flooring/Baseboard 2024-03-13 14:28:16 43.7762093, -79.5002 Image

Tub/Shower 2024-03-13 14:29:57 (2) 43.7761555, -79.5001975 Image

Light Fixture 2024-03-13 14:28:22 43.7762093, -79.5002 Image

Tub/Shower 2024-03-13 14:29:59 43.7761555, -79.5001975 Image