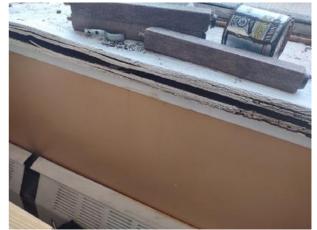

| IN AREA                               | P DETAIL           | ß | 🗙 ACTION |                                                                                             | 525<br>En Media                                                                                                                                                                                                        |
|---------------------------------------|--------------------|---|----------|---------------------------------------------------------------------------------------------|------------------------------------------------------------------------------------------------------------------------------------------------------------------------------------------------------------------------|
| Living Room:<br>Living/Dining<br>Room | Flooring/Baseboard | D | None     | Missing pieces scuff                                                                        | 🛃 Image                                                                                                                                                                                                                |
| Living Room:<br>Living/Dining<br>Room | Wall/Ceiling       | D | None     | Water damage on<br>wall by window / on<br>ceiling by window /<br>ceiling above<br>table**** | Image      Image |
| Living Room:<br>Living/Dining<br>Room | Window Covering    | D | None     | Damage of siop                                                                              | 🛃 Image                                                                                                                                                                                                                |
| Hallway/Stair<br>s: Hallway           | Wall/Ceiling       | D | None     | Peeling                                                                                     | 🛃 Image                                                                                                                                                                                                                |
| Bedroom:<br>Master<br>Bedroom         | Window Covering    | D | None     | Water damage on<br>sill                                                                     | 🖪 Image                                                                                                                                                                                                                |
| Bedroom 2:<br>Bedroom 1               | Window Covering    | D | None     | Damage on sill                                                                              | 🚰 Image<br>🚰 Image                                                                                                                                                                                                     |
| Bathroom:<br>Main<br>Bathroom         | Tub/Shower         | D | None     | Possible leak from<br>shower into dining<br>room                                            | Image<br>Image<br>Image<br>Image<br>Image                                                                                                                                                                              |
| Bathroom:<br>Main<br>Bathroom         | Wall/Ceiling       | D | None     | Paint peeling on ceiling                                                                    | 🏝 Image                                                                                                                                                                                                                |
| Bathroom 2:<br>Powder Room            | Door/Knob/Lock     | D | None     | Knob loose                                                                                  | 🛃 Image                                                                                                                                                                                                                |
| Back<br>Yard/Exterior                 | Fence/Gate         | D | None     | Falling over                                                                                | 🚰 Image<br>🚰 Image                                                                                                                                                                                                     |
| Basement                              | Wall/Ceiling       | D | None     | Hole in wall                                                                                | 🛃 Image                                                                                                                                                                                                                |
| Front<br>Yard/Exterior                | Building Exterior  | D | None     | Bricks deteriorating                                                                        | 🛃 Image                                                                                                                                                                                                                |
| Front<br>Yard/Exterior                | Other              | D | None     | Doorbell broken                                                                             | 🛃 Image                                                                                                                                                                                                                |

Page 5 of 15

Report generated by zInspector

| Living Room:<br>Living/Dining Room |     | 💥 ΑCTION | 529<br>COMMENTS                                                                          |
|------------------------------------|-----|----------|------------------------------------------------------------------------------------------|
| Wall/Ceiling                       | D - | None     | Water damage on wall by<br>window / on ceiling by<br>window / ceiling above<br>table**** |
| Window Covering                    | D - | None     | Damage of siop                                                                           |
| Window/Lock/Screen                 | - S | None     |                                                                                          |

Flooring/Baseboard 2024-03-27 13:22:27 (2) 43.7758293, -79.5000155 Image

- - -

Window Covering 2024-03-27 13:23:04 (2) 43.7758293, -79.5000155 Image

| Bedroom 2: Bedroom 1           | CONDITION | 🗙 ACTION |                |
|--------------------------------|-----------|----------|----------------|
| Closet/Door/Track/<br>Shelving | - S       | None     |                |
| Door/Knob/Lock                 | - S       | None     |                |
| Flooring/Baseboard             | N         | None     |                |
| Light Fixture/Fan              | - S       | None     |                |
| Switch/Outlet                  | - S       | None     |                |
| Wall/Ceiling                   | - S       | None     |                |
| Window Covering                | D -       | None     | Damage on sill |
| Window/Lock/Screen             | - S       | None     |                |