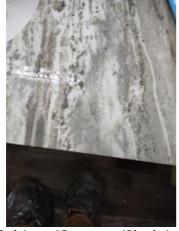

Window/Lock/Screen 2024-03-13 14:25:40 43.776169, -79.5002126 Image

| 🔰 Bathroom: Main<br>Bathroom |     | 🗙 ACTION |           |
|------------------------------|-----|----------|-----------|
| Cabinet/Counter/Shelving     | N   | None     |           |
| Door/Knob/Lock               | D - | None     | Loose     |
| Exhaust Fan                  | D - | None     | Very loud |
| Flooring/Baseboard           | N   | None     |           |
| Light Fixture                | N   | None     |           |
| Medicine Cabinet/Mirror      | - S | None     |           |
| Plumbing/Drain               | - S | None     |           |
| Shower Door/Rail/Curtain     | - S | None     |           |
| Sink/Faucet                  | - S | None     |           |
| Switch/Outlet                | - S | None     |           |
| Toilet                       | - S | None     |           |
| Toilet Paper Holder          | - S | None     |           |

Page 8 of 15

Report generated by zInspector

| <b>N</b> Bathroom: Main<br>Bathroom |     | 🗙 ACTION | 517                                        |
|-------------------------------------|-----|----------|--------------------------------------------|
| Towel Rack                          | - S | None     |                                            |
| Tub/Shower                          | D - | None     | Needs regrotting, leak<br>into living room |
| Wall/Ceiling                        | - S | None     |                                            |

Flooring/Baseboard 2024-03-13 14:28:16 43.7762093, -79.5002 Image

Tub/Shower 2024-03-13 14:29:57 (2) 43.7761555, -79.5001975 Image

Light Fixture 2024-03-13 14:28:22 43.7762093, -79.5002 Image

Tub/Shower 2024-03-13 14:29:59 43.7761555, -79.5001975 Image