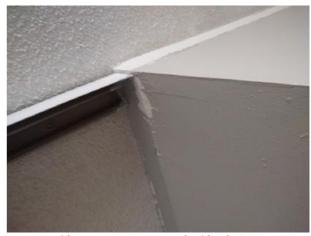

| IN AREA                               | P DETAIL           | ß | 🗙 ACTION |                                                                                             | 525<br>En Media                                                                                                                                                                                                        |
|---------------------------------------|--------------------|---|----------|---------------------------------------------------------------------------------------------|------------------------------------------------------------------------------------------------------------------------------------------------------------------------------------------------------------------------|
| Living Room:<br>Living/Dining<br>Room | Flooring/Baseboard | D | None     | Missing pieces scuff                                                                        | 🛃 Image                                                                                                                                                                                                                |
| Living Room:<br>Living/Dining<br>Room | Wall/Ceiling       | D | None     | Water damage on<br>wall by window / on<br>ceiling by window /<br>ceiling above<br>table**** | Image      Image |
| Living Room:<br>Living/Dining<br>Room | Window Covering    | D | None     | Damage of siop                                                                              | 🛃 Image                                                                                                                                                                                                                |
| Hallway/Stair<br>s: Hallway           | Wall/Ceiling       | D | None     | Peeling                                                                                     | 🛃 Image                                                                                                                                                                                                                |
| Bedroom:<br>Master<br>Bedroom         | Window Covering    | D | None     | Water damage on<br>sill                                                                     | 🖪 Image                                                                                                                                                                                                                |
| Bedroom 2:<br>Bedroom 1               | Window Covering    | D | None     | Damage on sill                                                                              | 🚰 Image<br>🚰 Image                                                                                                                                                                                                     |
| Bathroom:<br>Main<br>Bathroom         | Tub/Shower         | D | None     | Possible leak from<br>shower into dining<br>room                                            | Image<br>Image<br>Image<br>Image<br>Image                                                                                                                                                                              |
| Bathroom:<br>Main<br>Bathroom         | Wall/Ceiling       | D | None     | Paint peeling on ceiling                                                                    | 🏝 Image                                                                                                                                                                                                                |
| Bathroom 2:<br>Powder Room            | Door/Knob/Lock     | D | None     | Knob loose                                                                                  | 🛃 Image                                                                                                                                                                                                                |
| Back<br>Yard/Exterior                 | Fence/Gate         | D | None     | Falling over                                                                                | 🚰 Image<br>🚰 Image                                                                                                                                                                                                     |
| Basement                              | Wall/Ceiling       | D | None     | Hole in wall                                                                                | 🛃 Image                                                                                                                                                                                                                |
| Front<br>Yard/Exterior                | Building Exterior  | D | None     | Bricks deteriorating                                                                        | 🛃 Image                                                                                                                                                                                                                |
| Front<br>Yard/Exterior                | Other              | D | None     | Doorbell broken                                                                             | 🛃 Image                                                                                                                                                                                                                |