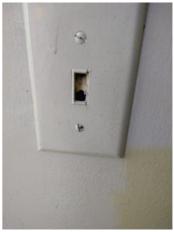

Page 1 of 15

Report generated by  $\mathbf{z} \mathsf{Inspector}$ 

| IN AREA                       | P DETAIL                       | l | 🗙 ΑCTION |                                                                       | 510<br>MEDIA       |
|-------------------------------|--------------------------------|---|----------|-----------------------------------------------------------------------|--------------------|
| Bedroom 2:<br>Bedroom 1       | Window/Lock/<br>Screen         | D | None     | Screen ripped                                                         | 🛃 Image            |
| Bedroom 3:<br>Bedroom 2       | Closet/Door/Track/<br>Shelving | D | None     | No tracks on bottom                                                   | 🛃 Image            |
| Bedroom 3:<br>Bedroom 2       | Light Fixture/Fan              | D | None     | cover missing                                                         | 🛃 Image            |
| Bedroom 3:<br>Bedroom 2       | Window/Lock/<br>Screen         | D | None     | Screen ripped                                                         | 🛃 Image            |
| Bathroom:<br>Main<br>Bathroom | Door/Knob/Lock                 | D | None     | Loose                                                                 | 🗗 Image            |
| Bathroom:<br>Main<br>Bathroom | Exhaust Fan                    | D | None     | Very loud                                                             | 🛃 Image<br>🛃 Image |
| Bathroom:<br>Main<br>Bathroom | Tub/Shower                     | D | None     | Needs regrotting,<br>leak into living room                            | 🛃 Image<br>🛃 Image |
| Bathroom 2:<br>Powder Room    | Flooring/Baseboard             | D | None     | Damaged from leak                                                     | 🖻 Image            |
| Back<br>Yard/Exterior         | Landscaping                    | D | None     | Lifting                                                               | 🛃 Image            |
| Back<br>Yard/Exterior         | Other                          | D | None     | Screen door off/<br>glass door hard to<br>open                        | 🛃 Image<br>🛃 Image |
| Basement                      | Switch/Outlet                  | D | None     | Missing switch to<br>basement / lights in<br>laundry room no<br>chain | 🗗 Image<br>🗗 Image |
| Front<br>Yard/Exterior        | Building Exterior              | D | None     | Bricks deteriorating                                                  | 🛃 Image<br>🛃 Image |
| Front<br>Yard/Exterior        | Light Fixture                  | D | None     | Broken                                                                | 🛃 Image            |
| Garage/Parki<br>ng: Driveway  | Other                          | D | None     | Door to garage off<br>hinge                                           | 🛃 Image            |

Landscaping 2024-03-13 14:10:14 43.7763923, -79.4984474 Image

Other 2024-03-13 14:13:05 43.7761727, -79.5001623 Image

Other 2024-03-13 14:13:07 43.7761727, -79.5001623 Image

| 🔰 Basement         | CONDITION | 🗙 ΑСΤΙΟΝ |                                                                    |
|--------------------|-----------|----------|--------------------------------------------------------------------|
| Door/Knob/Lock     | - S       | None     |                                                                    |
| Flooring/Baseboard | N         | None     |                                                                    |
| Light Fixture/Fan  | N         | None     |                                                                    |
| Switch/Outlet      | D -       | None     | Missing switch to<br>basement / lights in<br>laundry room no chain |