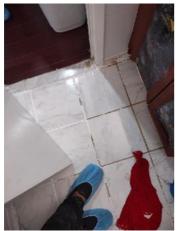

| Bathroom 2: Powder Room |     | 💥 ACTION |                   |
|-------------------------|-----|----------|-------------------|
| Door/Knob/Lock          | - S | None     |                   |
| Exhaust Fan             | - S | None     |                   |
| Flooring/Baseboard      | D - | None     | Damaged from leak |
| Light Fixture           | N   | None     |                   |
| Plumbing/Drain          | - S | None     |                   |
| Sink/Faucet             | N   | None     |                   |
| Switch/Outlet           | - S | None     |                   |
| Toilet                  | - S | None     |                   |
| Toilet Paper Holder     | - S | None     |                   |
| Wall/Ceiling            | - S | None     |                   |

Flooring/Baseboard 2024-03-13 14:34:49 3.43.7761338, -79.5002163 Image

Flooring/Baseboard **1** 2024-03-13 14:34:51 **2** 43.7761338, -79.5002163 **1** Image

Sink/Faucet 2024-03-13 14:35:01 43.7761338, -79.5002163 Image