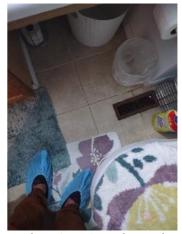

| Bathroom 2: Powder Room |     | 💥 ACTION |                   |
|-------------------------|-----|----------|-------------------|
| Door/Knob/Lock          | - S | None     |                   |
| Exhaust Fan             | - S | None     |                   |
| Flooring/Baseboard      | D - | None     | Damaged from leak |
| Light Fixture           | N   | None     |                   |
| Plumbing/Drain          | - S | None     |                   |
| Sink/Faucet             | N   | None     |                   |
| Switch/Outlet           | - S | None     |                   |
| Toilet                  | - S | None     |                   |
| Toilet Paper Holder     | - S | None     |                   |
| Wall/Ceiling            | - S | None     |                   |

Flooring/Baseboard 2024-03-13 14:34:49 3.43.7761338, -79.5002163 Image

Flooring/Baseboard **1** 2024-03-13 14:34:51 **2** 43.7761338, -79.5002163 **1** Image

Sink/Faucet 2024-03-13 14:35:01 43.7761338, -79.5002163 Image