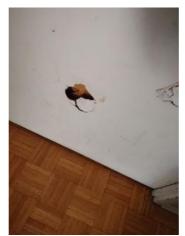

| IN AREA                               | P DETAIL           | ß | 🗙 ACTION |                                                                                             | 525<br>En Media                                                                                                                                                                                                        |
|---------------------------------------|--------------------|---|----------|---------------------------------------------------------------------------------------------|------------------------------------------------------------------------------------------------------------------------------------------------------------------------------------------------------------------------|
| Living Room:<br>Living/Dining<br>Room | Flooring/Baseboard | D | None     | Missing pieces scuff                                                                        | 🛃 Image                                                                                                                                                                                                                |
| Living Room:<br>Living/Dining<br>Room | Wall/Ceiling       | D | None     | Water damage on<br>wall by window / on<br>ceiling by window /<br>ceiling above<br>table**** | Image      Image |
| Living Room:<br>Living/Dining<br>Room | Window Covering    | D | None     | Damage of siop                                                                              | 🛃 Image                                                                                                                                                                                                                |
| Hallway/Stair<br>s: Hallway           | Wall/Ceiling       | D | None     | Peeling                                                                                     | 🛃 Image                                                                                                                                                                                                                |
| Bedroom:<br>Master<br>Bedroom         | Window Covering    | D | None     | Water damage on<br>sill                                                                     | 🖪 Image                                                                                                                                                                                                                |
| Bedroom 2:<br>Bedroom 1               | Window Covering    | D | None     | Damage on sill                                                                              | 🚰 Image<br>🚰 Image                                                                                                                                                                                                     |
| Bathroom:<br>Main<br>Bathroom         | Tub/Shower         | D | None     | Possible leak from<br>shower into dining<br>room                                            | Image<br>Image<br>Image<br>Image<br>Image                                                                                                                                                                              |
| Bathroom:<br>Main<br>Bathroom         | Wall/Ceiling       | D | None     | Paint peeling on ceiling                                                                    | 🏝 Image                                                                                                                                                                                                                |
| Bathroom 2:<br>Powder Room            | Door/Knob/Lock     | D | None     | Knob loose                                                                                  | 🛃 Image                                                                                                                                                                                                                |
| Back<br>Yard/Exterior                 | Fence/Gate         | D | None     | Falling over                                                                                | 🚰 Image<br>🚰 Image                                                                                                                                                                                                     |
| Basement                              | Wall/Ceiling       | D | None     | Hole in wall                                                                                | 🛃 Image                                                                                                                                                                                                                |
| Front<br>Yard/Exterior                | Building Exterior  | D | None     | Bricks deteriorating                                                                        | 🛃 Image                                                                                                                                                                                                                |
| Front<br>Yard/Exterior                | Other              | D | None     | Doorbell broken                                                                             | 🛃 Image                                                                                                                                                                                                                |