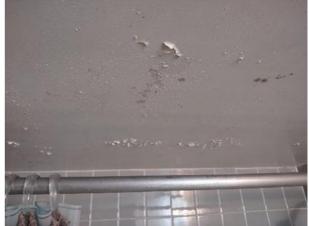

| IN AREA                               | P DETAIL           | ß | 🗙 ACTION |                                                                                             | 525<br>En Media                                                                                                                                                                                                        |
|---------------------------------------|--------------------|---|----------|---------------------------------------------------------------------------------------------|------------------------------------------------------------------------------------------------------------------------------------------------------------------------------------------------------------------------|
| Living Room:<br>Living/Dining<br>Room | Flooring/Baseboard | D | None     | Missing pieces scuff                                                                        | 🛃 Image                                                                                                                                                                                                                |
| Living Room:<br>Living/Dining<br>Room | Wall/Ceiling       | D | None     | Water damage on<br>wall by window / on<br>ceiling by window /<br>ceiling above<br>table**** | Image      Image |
| Living Room:<br>Living/Dining<br>Room | Window Covering    | D | None     | Damage of siop                                                                              | 🛃 Image                                                                                                                                                                                                                |
| Hallway/Stair<br>s: Hallway           | Wall/Ceiling       | D | None     | Peeling                                                                                     | 🛃 Image                                                                                                                                                                                                                |
| Bedroom:<br>Master<br>Bedroom         | Window Covering    | D | None     | Water damage on<br>sill                                                                     | 🖪 Image                                                                                                                                                                                                                |
| Bedroom 2:<br>Bedroom 1               | Window Covering    | D | None     | Damage on sill                                                                              | 🚰 Image<br>🚰 Image                                                                                                                                                                                                     |
| Bathroom:<br>Main<br>Bathroom         | Tub/Shower         | D | None     | Possible leak from<br>shower into dining<br>room                                            | Image<br>Image<br>Image<br>Image<br>Image                                                                                                                                                                              |
| Bathroom:<br>Main<br>Bathroom         | Wall/Ceiling       | D | None     | Paint peeling on ceiling                                                                    | 🏝 Image                                                                                                                                                                                                                |
| Bathroom 2:<br>Powder Room            | Door/Knob/Lock     | D | None     | Knob loose                                                                                  | 🛃 Image                                                                                                                                                                                                                |
| Back<br>Yard/Exterior                 | Fence/Gate         | D | None     | Falling over                                                                                | 🚰 Image<br>🚰 Image                                                                                                                                                                                                     |
| Basement                              | Wall/Ceiling       | D | None     | Hole in wall                                                                                | 🛃 Image                                                                                                                                                                                                                |
| Front<br>Yard/Exterior                | Building Exterior  | D | None     | Bricks deteriorating                                                                        | 🛃 Image                                                                                                                                                                                                                |
| Front<br>Yard/Exterior                | Other              | D | None     | Doorbell broken                                                                             | 🛃 Image                                                                                                                                                                                                                |