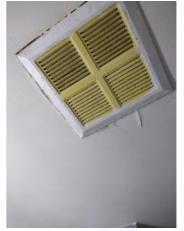

| is Condition Summary                              |                                |   |      |                              |                    |  |
|---------------------------------------------------|--------------------------------|---|------|------------------------------|--------------------|--|
| 🛍 AREA 🛛 🕈 DETAIL 🛛 🔒 💥 ACTION 🖓 COMMENTS 🖽 MEDIA |                                |   |      |                              |                    |  |
| Entry:<br>Entrance Area                           | Security/Screen<br>Door        | D | None | Missing                      | 🛃 Image<br>🛃 Image |  |
| Kitchen                                           | Range/Fan/Hood/<br>Filter      | D | None | Range hood doesn't<br>work   | 📩 Image            |  |
| Living Room:<br>Living/Dining<br>Room             | Wall/Ceiling                   | D | None | Leak in ceiling below shower | 📩 Image            |  |
| Living Room:<br>Living/Dining<br>Room             | Window/Lock/<br>Screen         | D | None | Screen ripped                | 📩 Image<br>📩 Image |  |
| Bedroom:<br>Master<br>Bedroom                     | Window/Lock/<br>Screen         | D | None | Screen ripped                | 🗗 Image            |  |
| Bedroom 2:<br>Bedroom 1                           | Closet/Door/Track/<br>Shelving | D | None | Off top track                | 🛃 Image            |  |

Page 1 of 15

Report generated by  $\mathbf{z} \mathsf{Inspector}$ 

| IN AREA                       | P DETAIL                       | l | 🗙 ΑCTION |                                                                       | 510<br>MEDIA       |
|-------------------------------|--------------------------------|---|----------|-----------------------------------------------------------------------|--------------------|
| Bedroom 2:<br>Bedroom 1       | Window/Lock/<br>Screen         | D | None     | Screen ripped                                                         | 🛃 Image            |
| Bedroom 3:<br>Bedroom 2       | Closet/Door/Track/<br>Shelving | D | None     | No tracks on bottom                                                   | 🛃 Image            |
| Bedroom 3:<br>Bedroom 2       | Light Fixture/Fan              | D | None     | cover missing                                                         | 🛃 Image            |
| Bedroom 3:<br>Bedroom 2       | Window/Lock/<br>Screen         | D | None     | Screen ripped                                                         | 🛃 Image            |
| Bathroom:<br>Main<br>Bathroom | Door/Knob/Lock                 | D | None     | Loose                                                                 | 🗗 Image            |
| Bathroom:<br>Main<br>Bathroom | Exhaust Fan                    | D | None     | Very loud                                                             | 🛃 Image<br>🛃 Image |
| Bathroom:<br>Main<br>Bathroom | Tub/Shower                     | D | None     | Needs regrotting,<br>leak into living room                            | 🛃 Image<br>🛃 Image |
| Bathroom 2:<br>Powder Room    | Flooring/Baseboard             | D | None     | Damaged from leak                                                     | 🖻 Image            |
| Back<br>Yard/Exterior         | Landscaping                    | D | None     | Lifting                                                               | 🛃 Image            |
| Back<br>Yard/Exterior         | Other                          | D | None     | Screen door off/<br>glass door hard to<br>open                        | 🛃 Image<br>🛃 Image |
| Basement                      | Switch/Outlet                  | D | None     | Missing switch to<br>basement / lights in<br>laundry room no<br>chain | 🗗 Image<br>🗗 Image |
| Front<br>Yard/Exterior        | Building Exterior              | D | None     | Bricks deteriorating                                                  | 🛃 Image<br>🛃 Image |
| Front<br>Yard/Exterior        | Light Fixture                  | D | None     | Broken                                                                | 🛃 Image            |
| Garage/Parki<br>ng: Driveway  | Other                          | D | None     | Door to garage off<br>hinge                                           | 🛃 Image            |