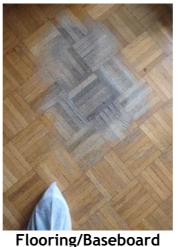

| Bathroom 2: Powder Room |     | 💥 ACTION |                   |
|-------------------------|-----|----------|-------------------|
| Door/Knob/Lock          | - S | None     |                   |
| Exhaust Fan             | - S | None     |                   |
| Flooring/Baseboard      | D - | None     | Damaged from leak |
| Light Fixture           | N   | None     |                   |
| Plumbing/Drain          | - S | None     |                   |
| Sink/Faucet             | N   | None     |                   |
| Switch/Outlet           | - S | None     |                   |
| Toilet                  | - S | None     |                   |
| Toilet Paper Holder     | - S | None     |                   |
| Wall/Ceiling            | - S | None     |                   |

Flooring/Baseboard 2024-03-13 14:34:49 3.43.7761338, -79.5002163 Image

Flooring/Baseboard **1** 2024-03-13 14:34:51 **2** 43.7761338, -79.5002163 **1** Image

Sink/Faucet 2024-03-13 14:35:01 43.7761338, -79.5002163 Image