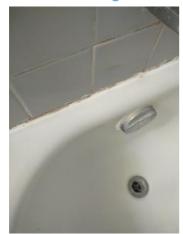

Window/Lock/Screen 2024-03-13 14:25:40 43.776169, -79.5002126 Image

| 🔰 Bathroom: Main<br>Bathroom |     | 🗙 ACTION |           |
|------------------------------|-----|----------|-----------|
| Cabinet/Counter/Shelving     | N   | None     |           |
| Door/Knob/Lock               | D - | None     | Loose     |
| Exhaust Fan                  | D - | None     | Very loud |
| Flooring/Baseboard           | N   | None     |           |
| Light Fixture                | N   | None     |           |
| Medicine Cabinet/Mirror      | - S | None     |           |
| Plumbing/Drain               | - S | None     |           |
| Shower Door/Rail/Curtain     | - S | None     |           |
| Sink/Faucet                  | - S | None     |           |
| Switch/Outlet                | - S | None     |           |
| Toilet                       | - S | None     |           |
| Toilet Paper Holder          | - S | None     |           |

Page 8 of 15

Report generated by zInspector

| <b>N</b> Bathroom: Main<br>Bathroom |     | 🗙 ACTION | 517                                        |
|-------------------------------------|-----|----------|--------------------------------------------|
| Towel Rack                          | - S | None     |                                            |
| Tub/Shower                          | D - | None     | Needs regrotting, leak<br>into living room |
| Wall/Ceiling                        | - S | None     |                                            |

Cabinet/Counter/Shelving 2024-03-13 14:29:08 43.7761555, -79.5001975 Image

Exhaust Fan 2024-03-13 14:28:08 43.7762093, -79.5002 Image

\_ . .

Door/Knob/Lock 2024-03-13 14:27:55 43.7762093, -79.5002 Image

Exhaust Fan 2024-03-13 14:28:44 (2) 43.7761555, -79.5001975 Ellmage

Flooring/Baseboard 2024-03-13 14:28:16 43.7762093, -79.5002 Image

Tub/Shower 2024-03-13 14:29:57 (2) 43.7761555, -79.5001975 Image

Light Fixture 2024-03-13 14:28:22 43.7762093, -79.5002 Image

Tub/Shower 2024-03-13 14:29:59 43.7761555, -79.5001975 Image