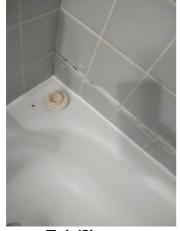

Page 8 of 15

Report generated by zInspector

| <b>N</b> Bathroom: Main<br>Bathroom |     | 🗙 ACTION | 517                                        |
|-------------------------------------|-----|----------|--------------------------------------------|
| Towel Rack                          | - S | None     |                                            |
| Tub/Shower                          | D - | None     | Needs regrotting, leak<br>into living room |
| Wall/Ceiling                        | - S | None     |                                            |