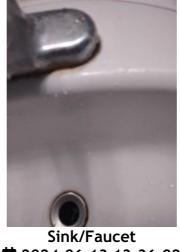

Window/Lock/Screen 2024-03-13 14:25:40 43.776169, -79.5002126 Image

| 🔰 Bathroom: Main<br>Bathroom |     | 🗙 ACTION |           |
|------------------------------|-----|----------|-----------|
| Cabinet/Counter/Shelving     | N   | None     |           |
| Door/Knob/Lock               | D - | None     | Loose     |
| Exhaust Fan                  | D - | None     | Very loud |
| Flooring/Baseboard           | N   | None     |           |
| Light Fixture                | N   | None     |           |
| Medicine Cabinet/Mirror      | - S | None     |           |
| Plumbing/Drain               | - S | None     |           |
| Shower Door/Rail/Curtain     | - S | None     |           |
| Sink/Faucet                  | - S | None     |           |
| Switch/Outlet                | - S | None     |           |
| Toilet                       | - S | None     |           |
| Toilet Paper Holder          | - S | None     |           |

Flooring/Baseboard 2024-03-13 14:34:49 3.43.7761338, -79.5002163 Image

Flooring/Baseboard **1** 2024-03-13 14:34:51 **2** 43.7761338, -79.5002163 **1** Image

Sink/Faucet 2024-03-13 14:35:01 43.7761338, -79.5002163 Image