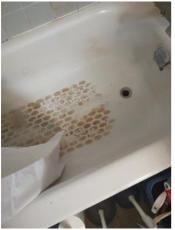

Window/Lock/Screen 2024-03-13 14:25:40 43.776169, -79.5002126 Image

| 🔰 Bathroom: Main<br>Bathroom |     | 🗙 ACTION |           |
|------------------------------|-----|----------|-----------|
| Cabinet/Counter/Shelving     | N   | None     |           |
| Door/Knob/Lock               | D - | None     | Loose     |
| Exhaust Fan                  | D - | None     | Very loud |
| Flooring/Baseboard           | N   | None     |           |
| Light Fixture                | N   | None     |           |
| Medicine Cabinet/Mirror      | - S | None     |           |
| Plumbing/Drain               | - S | None     |           |
| Shower Door/Rail/Curtain     | - S | None     |           |
| Sink/Faucet                  | - S | None     |           |
| Switch/Outlet                | - S | None     |           |
| Toilet                       | - S | None     |           |
| Toilet Paper Holder          | - S | None     |           |

Page 8 of 15

Report generated by zInspector

| <b>N</b> Bathroom: Main<br>Bathroom |     | 🗙 ACTION | 517                                        |
|-------------------------------------|-----|----------|--------------------------------------------|
| Towel Rack                          | - S | None     |                                            |
| Tub/Shower                          | D - | None     | Needs regrotting, leak<br>into living room |
| Wall/Ceiling                        | - S | None     |                                            |