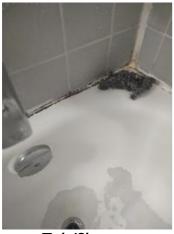

Window/Lock/Screen 2024-03-13 14:25:40 43.776169, -79.5002126 Image

| 🔰 Bathroom: Main<br>Bathroom |     | 🗙 ACTION |           |
|------------------------------|-----|----------|-----------|
| Cabinet/Counter/Shelving     | N   | None     |           |
| Door/Knob/Lock               | D - | None     | Loose     |
| Exhaust Fan                  | D - | None     | Very loud |
| Flooring/Baseboard           | N   | None     |           |
| Light Fixture                | N   | None     |           |
| Medicine Cabinet/Mirror      | - S | None     |           |
| Plumbing/Drain               | - S | None     |           |
| Shower Door/Rail/Curtain     | - S | None     |           |
| Sink/Faucet                  | - S | None     |           |
| Switch/Outlet                | - S | None     |           |
| Toilet                       | - S | None     |           |
| Toilet Paper Holder          | - S | None     |           |

Page 8 of 15

Report generated by zInspector

| <b>N</b> Bathroom: Main<br>Bathroom |     | 🗙 ACTION | 517                                        |
|-------------------------------------|-----|----------|--------------------------------------------|
| Towel Rack                          | - S | None     |                                            |
| Tub/Shower                          | D - | None     | Needs regrotting, leak<br>into living room |
| Wall/Ceiling                        | - S | None     |                                            |

Cabinet/Counter/Shelving 2024-03-13 14:29:08 43.7761555, -79.5001975 Image

Exhaust Fan 2024-03-13 14:28:08 43.7762093, -79.5002 Image

\_ . .

Door/Knob/Lock 2024-03-13 14:27:55 43.7762093, -79.5002 Image

Exhaust Fan 2024-03-13 14:28:44 (2) 43.7761555, -79.5001975 Ellmage

Flooring/Baseboard 2024-03-13 14:28:16 43.7762093, -79.5002 Image

Tub/Shower 2024-03-13 14:29:57 (2) 43.7761555, -79.5001975 Image

Light Fixture 2024-03-13 14:28:22 43.7762093, -79.5002 Image

Tub/Shower 2024-03-13 14:29:59 43.7761555, -79.5001975 Image