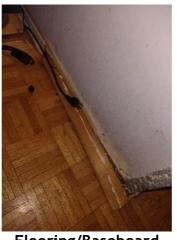

| Bathroom 2: Powder Room |     | 💥 ACTION |                   |
|-------------------------|-----|----------|-------------------|
| Door/Knob/Lock          | - S | None     |                   |
| Exhaust Fan             | - S | None     |                   |
| Flooring/Baseboard      | D - | None     | Damaged from leak |
| Light Fixture           | N   | None     |                   |
| Plumbing/Drain          | - S | None     |                   |
| Sink/Faucet             | N   | None     |                   |
| Switch/Outlet           | - S | None     |                   |
| Toilet                  | - S | None     |                   |
| Toilet Paper Holder     | - S | None     |                   |
| Wall/Ceiling            | - S | None     |                   |

Flooring/Baseboard 2024-03-13 14:34:49 3.43.7761338, -79.5002163 Image

Flooring/Baseboard **1** 2024-03-13 14:34:51 **2** 43.7761338, -79.5002163 **1** Image

Sink/Faucet 2024-03-13 14:35:01 43.7761338, -79.5002163 Image