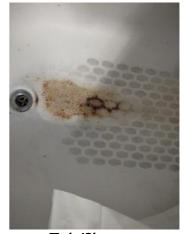

| is Condition Summary                              |                                |   |      |                              |                    |  |
|---------------------------------------------------|--------------------------------|---|------|------------------------------|--------------------|--|
| 🛍 AREA 🛛 🕈 DETAIL 🛛 🔒 💥 ACTION 🖓 COMMENTS 🖽 MEDIA |                                |   |      |                              |                    |  |
| Entry:<br>Entrance Area                           | Security/Screen<br>Door        | D | None | Missing                      | 🛃 Image<br>🛃 Image |  |
| Kitchen                                           | Range/Fan/Hood/<br>Filter      | D | None | Range hood doesn't<br>work   | 📩 Image            |  |
| Living Room:<br>Living/Dining<br>Room             | Wall/Ceiling                   | D | None | Leak in ceiling below shower | 📩 Image            |  |
| Living Room:<br>Living/Dining<br>Room             | Window/Lock/<br>Screen         | D | None | Screen ripped                | 📩 Image<br>📩 Image |  |
| Bedroom:<br>Master<br>Bedroom                     | Window/Lock/<br>Screen         | D | None | Screen ripped                | 🗗 Image            |  |
| Bedroom 2:<br>Bedroom 1                           | Closet/Door/Track/<br>Shelving | D | None | Off top track                | 🛃 Image            |  |

Page 1 of 15

Report generated by  $\mathbf{z} \mathsf{Inspector}$ 

| IN AREA                       | P DETAIL                       | l | 🗙 ΑCTION |                                                                       | 510<br>MEDIA       |
|-------------------------------|--------------------------------|---|----------|-----------------------------------------------------------------------|--------------------|
| Bedroom 2:<br>Bedroom 1       | Window/Lock/<br>Screen         | D | None     | Screen ripped                                                         | 🛃 Image            |
| Bedroom 3:<br>Bedroom 2       | Closet/Door/Track/<br>Shelving | D | None     | No tracks on bottom                                                   | 🛃 Image            |
| Bedroom 3:<br>Bedroom 2       | Light Fixture/Fan              | D | None     | cover missing                                                         | 🛃 Image            |
| Bedroom 3:<br>Bedroom 2       | Window/Lock/<br>Screen         | D | None     | Screen ripped                                                         | 🛃 Image            |
| Bathroom:<br>Main<br>Bathroom | Door/Knob/Lock                 | D | None     | Loose                                                                 | 🗗 Image            |
| Bathroom:<br>Main<br>Bathroom | Exhaust Fan                    | D | None     | Very loud                                                             | 🛃 Image<br>🛃 Image |
| Bathroom:<br>Main<br>Bathroom | Tub/Shower                     | D | None     | Needs regrotting,<br>leak into living room                            | 🛃 Image<br>🛃 Image |
| Bathroom 2:<br>Powder Room    | Flooring/Baseboard             | D | None     | Damaged from leak                                                     | 🖻 Image            |
| Back<br>Yard/Exterior         | Landscaping                    | D | None     | Lifting                                                               | 🛃 Image            |
| Back<br>Yard/Exterior         | Other                          | D | None     | Screen door off/<br>glass door hard to<br>open                        | 🛃 Image<br>🛃 Image |
| Basement                      | Switch/Outlet                  | D | None     | Missing switch to<br>basement / lights in<br>laundry room no<br>chain | 🗗 Image<br>🗗 Image |
| Front<br>Yard/Exterior        | Building Exterior              | D | None     | Bricks deteriorating                                                  | 🛃 Image<br>🛃 Image |
| Front<br>Yard/Exterior        | Light Fixture                  | D | None     | Broken                                                                | 🛃 Image            |
| Garage/Parki<br>ng: Driveway  | Other                          | D | None     | Door to garage off<br>hinge                                           | 🛃 Image            |