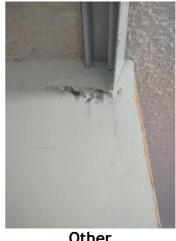

Flooring/Baseboard 2024-03-13 14:14:03 43.7761727, -79.5001623 Image

Range/Fan/Hood/Filter 2024-03-13 14:15:02 43.7761534, -79.5001625 Image

| Living Room:<br>Living/Dining Room |     | 💥 ACTION |                                 |
|------------------------------------|-----|----------|---------------------------------|
| Flooring/Baseboard                 | N   | None     |                                 |
| Light Fixture/Fan                  | N   | None     |                                 |
| Switch/Outlet                      | - S | None     |                                 |
| Wall/Ceiling                       | D - | None     | Leak in ceiling below<br>shower |
| Window Covering                    | - S | None     |                                 |
| Window/Lock/Screen                 | D - | None     | Screen ripped                   |

#### Wall/Ceiling 2024-03-13 14:17:26 43.776171, -79.5001341 Image

| 🔰 Hallway/Stairs: Hallway | <b>&amp;</b> CONDITION | 💥 ACTION |  |
|---------------------------|------------------------|----------|--|
| Flooring/Baseboard        | N                      | None     |  |