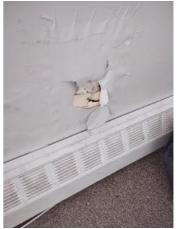

Landscaping 2024-03-13 14:10:14 43.7763923, -79.4984474 Image

Other 2024-03-13 14:13:05 43.7761727, -79.5001623 Image

Other 2024-03-13 14:13:07 43.7761727, -79.5001623 Image

| 🔰 Basement         | CONDITION | 🗙 ΑСΤΙΟΝ |                                                                    |
|--------------------|-----------|----------|--------------------------------------------------------------------|
| Door/Knob/Lock     | - S       | None     |                                                                    |
| Flooring/Baseboard | N         | None     |                                                                    |
| Light Fixture/Fan  | N         | None     |                                                                    |
| Switch/Outlet      | D -       | None     | Missing switch to<br>basement / lights in<br>laundry room no chain |

| IN AREA                               | P DETAIL           | ß | 🗙 ACTION |                                                                                             | 525<br>En Media                                                                                                                                                                                                        |
|---------------------------------------|--------------------|---|----------|---------------------------------------------------------------------------------------------|------------------------------------------------------------------------------------------------------------------------------------------------------------------------------------------------------------------------|
| Living Room:<br>Living/Dining<br>Room | Flooring/Baseboard | D | None     | Missing pieces scuff                                                                        | 🛃 Image                                                                                                                                                                                                                |
| Living Room:<br>Living/Dining<br>Room | Wall/Ceiling       | D | None     | Water damage on<br>wall by window / on<br>ceiling by window /<br>ceiling above<br>table**** | Image      Image |
| Living Room:<br>Living/Dining<br>Room | Window Covering    | D | None     | Damage of siop                                                                              | 🛃 Image                                                                                                                                                                                                                |
| Hallway/Stair<br>s: Hallway           | Wall/Ceiling       | D | None     | Peeling                                                                                     | 🛃 Image                                                                                                                                                                                                                |
| Bedroom:<br>Master<br>Bedroom         | Window Covering    | D | None     | Water damage on<br>sill                                                                     | 🖪 Image                                                                                                                                                                                                                |
| Bedroom 2:<br>Bedroom 1               | Window Covering    | D | None     | Damage on sill                                                                              | 🚰 Image<br>🚰 Image                                                                                                                                                                                                     |
| Bathroom:<br>Main<br>Bathroom         | Tub/Shower         | D | None     | Possible leak from<br>shower into dining<br>room                                            | Image<br>Image<br>Image<br>Image<br>Image                                                                                                                                                                              |
| Bathroom:<br>Main<br>Bathroom         | Wall/Ceiling       | D | None     | Paint peeling on ceiling                                                                    | 🏝 Image                                                                                                                                                                                                                |
| Bathroom 2:<br>Powder Room            | Door/Knob/Lock     | D | None     | Knob loose                                                                                  | 🛃 Image                                                                                                                                                                                                                |
| Back<br>Yard/Exterior                 | Fence/Gate         | D | None     | Falling over                                                                                | 🚰 Image<br>🚰 Image                                                                                                                                                                                                     |
| Basement                              | Wall/Ceiling       | D | None     | Hole in wall                                                                                | 🛃 Image                                                                                                                                                                                                                |
| Front<br>Yard/Exterior                | Building Exterior  | D | None     | Bricks deteriorating                                                                        | 🛃 Image                                                                                                                                                                                                                |
| Front<br>Yard/Exterior                | Other              | D | None     | Doorbell broken                                                                             | 🛃 Image                                                                                                                                                                                                                |