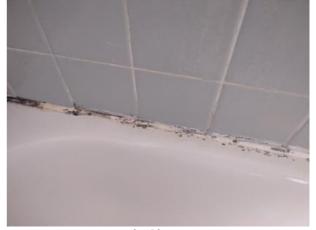

Window/Lock/Screen 2024-03-13 14:25:40 43.776169, -79.5002126 Image

| 🔰 Bathroom: Main<br>Bathroom |     | 🗙 ACTION |           |
|------------------------------|-----|----------|-----------|
| Cabinet/Counter/Shelving     | N   | None     |           |
| Door/Knob/Lock               | D - | None     | Loose     |
| Exhaust Fan                  | D - | None     | Very loud |
| Flooring/Baseboard           | N   | None     |           |
| Light Fixture                | N   | None     |           |
| Medicine Cabinet/Mirror      | - S | None     |           |
| Plumbing/Drain               | - S | None     |           |
| Shower Door/Rail/Curtain     | - S | None     |           |
| Sink/Faucet                  | - S | None     |           |
| Switch/Outlet                | - S | None     |           |
| Toilet                       | - S | None     |           |
| Toilet Paper Holder          | - S | None     |           |

Page 8 of 15

Report generated by zInspector

| <b>N</b> Bathroom: Main<br>Bathroom |     | 🗙 ACTION | 517                                        |
|-------------------------------------|-----|----------|--------------------------------------------|
| Towel Rack                          | - S | None     |                                            |
| Tub/Shower                          | D - | None     | Needs regrotting, leak<br>into living room |
| Wall/Ceiling                        | - S | None     |                                            |

Flooring/Baseboard 2024-03-13 14:28:16 43.7762093, -79.5002 Image

Tub/Shower 2024-03-13 14:29:57 (2) 43.7761555, -79.5001975 Image

Light Fixture 2024-03-13 14:28:22 43.7762093, -79.5002 Image

Tub/Shower 2024-03-13 14:29:59 43.7761555, -79.5001975 Image