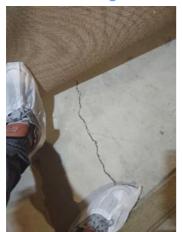

| IN AREA                               | P DETAIL           | ß | 🗙 ACTION |                                                                                             | 525<br>En Media                                                                                                                                                                                                        |
|---------------------------------------|--------------------|---|----------|---------------------------------------------------------------------------------------------|------------------------------------------------------------------------------------------------------------------------------------------------------------------------------------------------------------------------|
| Living Room:<br>Living/Dining<br>Room | Flooring/Baseboard | D | None     | Missing pieces scuff                                                                        | 🛃 Image                                                                                                                                                                                                                |
| Living Room:<br>Living/Dining<br>Room | Wall/Ceiling       | D | None     | Water damage on<br>wall by window / on<br>ceiling by window /<br>ceiling above<br>table**** | Image      Image |
| Living Room:<br>Living/Dining<br>Room | Window Covering    | D | None     | Damage of siop                                                                              | 🛃 Image                                                                                                                                                                                                                |
| Hallway/Stair<br>s: Hallway           | Wall/Ceiling       | D | None     | Peeling                                                                                     | 🛃 Image                                                                                                                                                                                                                |
| Bedroom:<br>Master<br>Bedroom         | Window Covering    | D | None     | Water damage on<br>sill                                                                     | 🖪 Image                                                                                                                                                                                                                |
| Bedroom 2:<br>Bedroom 1               | Window Covering    | D | None     | Damage on sill                                                                              | 🚰 Image<br>🚰 Image                                                                                                                                                                                                     |
| Bathroom:<br>Main<br>Bathroom         | Tub/Shower         | D | None     | Possible leak from<br>shower into dining<br>room                                            | Image<br>Image<br>Image<br>Image<br>Image                                                                                                                                                                              |
| Bathroom:<br>Main<br>Bathroom         | Wall/Ceiling       | D | None     | Paint peeling on ceiling                                                                    | 🏝 Image                                                                                                                                                                                                                |
| Bathroom 2:<br>Powder Room            | Door/Knob/Lock     | D | None     | Knob loose                                                                                  | 🛃 Image                                                                                                                                                                                                                |
| Back<br>Yard/Exterior                 | Fence/Gate         | D | None     | Falling over                                                                                | 🚰 Image<br>🚰 Image                                                                                                                                                                                                     |
| Basement                              | Wall/Ceiling       | D | None     | Hole in wall                                                                                | 🛃 Image                                                                                                                                                                                                                |
| Front<br>Yard/Exterior                | Building Exterior  | D | None     | Bricks deteriorating                                                                        | 🛃 Image                                                                                                                                                                                                                |
| Front<br>Yard/Exterior                | Other              | D | None     | Doorbell broken                                                                             | 🛃 Image                                                                                                                                                                                                                |