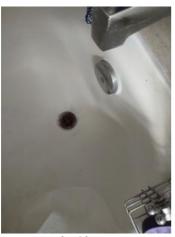

Window/Lock/Screen 2024-03-13 14:25:40 43.776169, -79.5002126 Image

| 🔰 Bathroom: Main<br>Bathroom |     | 🗙 ACTION |           |
|------------------------------|-----|----------|-----------|
| Cabinet/Counter/Shelving     | N   | None     |           |
| Door/Knob/Lock               | D - | None     | Loose     |
| Exhaust Fan                  | D - | None     | Very loud |
| Flooring/Baseboard           | N   | None     |           |
| Light Fixture                | N   | None     |           |
| Medicine Cabinet/Mirror      | - S | None     |           |
| Plumbing/Drain               | - S | None     |           |
| Shower Door/Rail/Curtain     | - S | None     |           |
| Sink/Faucet                  | - S | None     |           |
| Switch/Outlet                | - S | None     |           |
| Toilet                       | - S | None     |           |
| Toilet Paper Holder          | - S | None     |           |

Page 8 of 15

Report generated by zInspector

| <b>N</b> Bathroom: Main<br>Bathroom |     | 🗙 ACTION | 517                                        |
|-------------------------------------|-----|----------|--------------------------------------------|
| Towel Rack                          | - S | None     |                                            |
| Tub/Shower                          | D - | None     | Needs regrotting, leak<br>into living room |
| Wall/Ceiling                        | - S | None     |                                            |

Flooring/Baseboard 2024-03-13 14:28:16 43.7762093, -79.5002 Image

Tub/Shower 2024-03-13 14:29:57 (2) 43.7761555, -79.5001975 Image

Light Fixture 2024-03-13 14:28:22 43.7762093, -79.5002 Image

Tub/Shower 2024-03-13 14:29:59 43.7761555, -79.5001975 Image