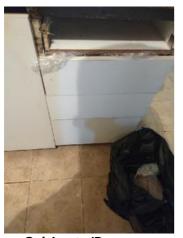

| is Condition Summary                              |                                |   |      |                              |                    |  |
|---------------------------------------------------|--------------------------------|---|------|------------------------------|--------------------|--|
| 🛍 AREA 🛛 🕈 DETAIL 🛛 🔒 💥 ACTION 🖓 COMMENTS 🖽 MEDIA |                                |   |      |                              |                    |  |
| Entry:<br>Entrance Area                           | Security/Screen<br>Door        | D | None | Missing                      | 🛃 Image<br>🛃 Image |  |
| Kitchen                                           | Range/Fan/Hood/<br>Filter      | D | None | Range hood doesn't<br>work   | 📩 Image            |  |
| Living Room:<br>Living/Dining<br>Room             | Wall/Ceiling                   | D | None | Leak in ceiling below shower | 📩 Image            |  |
| Living Room:<br>Living/Dining<br>Room             | Window/Lock/<br>Screen         | D | None | Screen ripped                | 📩 Image<br>📩 Image |  |
| Bedroom:<br>Master<br>Bedroom                     | Window/Lock/<br>Screen         | D | None | Screen ripped                | 🗗 Image            |  |
| Bedroom 2:<br>Bedroom 1                           | Closet/Door/Track/<br>Shelving | D | None | Off top track                | 🛃 Image            |  |

Page 1 of 15

Report generated by  $\mathbf{z} \mathsf{Inspector}$ 

| IN AREA                       | P DETAIL                       | l | 🗙 ΑCTION |                                                                       | 510<br>MEDIA       |
|-------------------------------|--------------------------------|---|----------|-----------------------------------------------------------------------|--------------------|
| Bedroom 2:<br>Bedroom 1       | Window/Lock/<br>Screen         | D | None     | Screen ripped                                                         | 🛃 Image            |
| Bedroom 3:<br>Bedroom 2       | Closet/Door/Track/<br>Shelving | D | None     | No tracks on bottom                                                   | 🛃 Image            |
| Bedroom 3:<br>Bedroom 2       | Light Fixture/Fan              | D | None     | cover missing                                                         | 🛃 Image            |
| Bedroom 3:<br>Bedroom 2       | Window/Lock/<br>Screen         | D | None     | Screen ripped                                                         | 🛃 Image            |
| Bathroom:<br>Main<br>Bathroom | Door/Knob/Lock                 | D | None     | Loose                                                                 | 🗗 Image            |
| Bathroom:<br>Main<br>Bathroom | Exhaust Fan                    | D | None     | Very loud                                                             | 🛃 Image<br>🛃 Image |
| Bathroom:<br>Main<br>Bathroom | Tub/Shower                     | D | None     | Needs regrotting,<br>leak into living room                            | 🛃 Image<br>🛃 Image |
| Bathroom 2:<br>Powder Room    | Flooring/Baseboard             | D | None     | Damaged from leak                                                     | 🖻 Image            |
| Back<br>Yard/Exterior         | Landscaping                    | D | None     | Lifting                                                               | 🛃 Image            |
| Back<br>Yard/Exterior         | Other                          | D | None     | Screen door off/<br>glass door hard to<br>open                        | 🛃 Image<br>🛃 Image |
| Basement                      | Switch/Outlet                  | D | None     | Missing switch to<br>basement / lights in<br>laundry room no<br>chain | 🗗 Image<br>🗗 Image |
| Front<br>Yard/Exterior        | Building Exterior              | D | None     | Bricks deteriorating                                                  | 🛃 Image<br>🛃 Image |
| Front<br>Yard/Exterior        | Light Fixture                  | D | None     | Broken                                                                | 🛃 Image            |
| Garage/Parki<br>ng: Driveway  | Other                          | D | None     | Door to garage off<br>hinge                                           | 🛃 Image            |

| 🕕 Kitchen             |     | 💥 ACTION | 512<br>COMMENTS         |
|-----------------------|-----|----------|-------------------------|
| Faucet/Plumbing       | N   | None     |                         |
| Flooring/Baseboard    | N   | None     |                         |
| Light Fixture         | N   | None     |                         |
| Oven                  | N   | None     | Own                     |
| Range/Fan/Hood/Filter | D - | None     | Range hood doesn't work |
| Refrigerator          | N   | None     | Own                     |
| Sink/Disposal         | - S | None     |                         |
| Switch/Outlet         | - S | None     |                         |
| Wall/Ceiling          | - S | None     |                         |
| Window Covering       | - S | None     |                         |