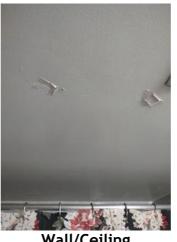

#### Wall/Ceiling 2024-03-13 14:17:26 43.776171, -79.5001341 Image

| 🔰 Hallway/Stairs: Hallway | <b>&amp;</b> CONDITION | 💥 ACTION |  |
|---------------------------|------------------------|----------|--|
| Flooring/Baseboard        | N                      | None     |  |