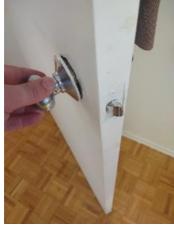

| IN AREA                               | P DETAIL           | ß | 🗙 ACTION |                                                                                             | 525<br>En Media                                                                                                                                                                                                        |
|---------------------------------------|--------------------|---|----------|---------------------------------------------------------------------------------------------|------------------------------------------------------------------------------------------------------------------------------------------------------------------------------------------------------------------------|
| Living Room:<br>Living/Dining<br>Room | Flooring/Baseboard | D | None     | Missing pieces scuff                                                                        | 🛃 Image                                                                                                                                                                                                                |
| Living Room:<br>Living/Dining<br>Room | Wall/Ceiling       | D | None     | Water damage on<br>wall by window / on<br>ceiling by window /<br>ceiling above<br>table**** | Image      Image |
| Living Room:<br>Living/Dining<br>Room | Window Covering    | D | None     | Damage of siop                                                                              | 🛃 Image                                                                                                                                                                                                                |
| Hallway/Stair<br>s: Hallway           | Wall/Ceiling       | D | None     | Peeling                                                                                     | 🛃 Image                                                                                                                                                                                                                |
| Bedroom:<br>Master<br>Bedroom         | Window Covering    | D | None     | Water damage on<br>sill                                                                     | 🖪 Image                                                                                                                                                                                                                |
| Bedroom 2:<br>Bedroom 1               | Window Covering    | D | None     | Damage on sill                                                                              | 🚰 Image<br>🚰 Image                                                                                                                                                                                                     |
| Bathroom:<br>Main<br>Bathroom         | Tub/Shower         | D | None     | Possible leak from<br>shower into dining<br>room                                            | Image<br>Image<br>Image<br>Image<br>Image                                                                                                                                                                              |
| Bathroom:<br>Main<br>Bathroom         | Wall/Ceiling       | D | None     | Paint peeling on ceiling                                                                    | 🏝 Image                                                                                                                                                                                                                |
| Bathroom 2:<br>Powder Room            | Door/Knob/Lock     | D | None     | Knob loose                                                                                  | 🛃 Image                                                                                                                                                                                                                |
| Back<br>Yard/Exterior                 | Fence/Gate         | D | None     | Falling over                                                                                | 🚰 Image<br>🚰 Image                                                                                                                                                                                                     |
| Basement                              | Wall/Ceiling       | D | None     | Hole in wall                                                                                | 🛃 Image                                                                                                                                                                                                                |
| Front<br>Yard/Exterior                | Building Exterior  | D | None     | Bricks deteriorating                                                                        | 🛃 Image                                                                                                                                                                                                                |
| Front<br>Yard/Exterior                | Other              | D | None     | Doorbell broken                                                                             | 🛃 Image                                                                                                                                                                                                                |