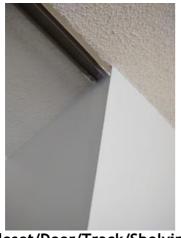

| Bedroom 3: Bedroom 2           | CONDITION | 🗙 ACTION |                     |
|--------------------------------|-----------|----------|---------------------|
| Closet/Door/Track/<br>Shelving | D -       | None     | No tracks on bottom |
| Door/Knob/Lock                 | - S       | None     |                     |
| Flooring/Baseboard             | N         | None     |                     |
| Light Fixture/Fan              | D -       | None     | cover missing       |
| Switch/Outlet                  | - S       | None     |                     |
| Wall/Ceiling                   | - S       | None     |                     |
| Window/Lock/Screen             | D -       | None     | Screen ripped       |