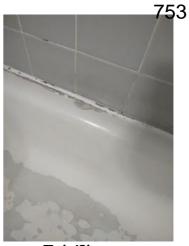

Window/Lock/Screen 2024-03-13 14:25:40 43.776169, -79.5002126 Image

| 🔰 Bathroom: Main<br>Bathroom |     | 🗙 ACTION |           |
|------------------------------|-----|----------|-----------|
| Cabinet/Counter/Shelving     | N   | None     |           |
| Door/Knob/Lock               | D - | None     | Loose     |
| Exhaust Fan                  | D - | None     | Very loud |
| Flooring/Baseboard           | N   | None     |           |
| Light Fixture                | N   | None     |           |
| Medicine Cabinet/Mirror      | - S | None     |           |
| Plumbing/Drain               | - S | None     |           |
| Shower Door/Rail/Curtain     | - S | None     |           |
| Sink/Faucet                  | - S | None     |           |
| Switch/Outlet                | - S | None     |           |
| Toilet                       | - S | None     |           |
| Toilet Paper Holder          | - S | None     |           |

Page 8 of 15

Report generated by zInspector

| <b>N</b> Bathroom: Main<br>Bathroom |     | 🗙 ACTION | 517                                        |
|-------------------------------------|-----|----------|--------------------------------------------|
| Towel Rack                          | - S | None     |                                            |
| Tub/Shower                          | D - | None     | Needs regrotting, leak<br>into living room |
| Wall/Ceiling                        | - S | None     |                                            |

Cabinet/Counter/Shelving 2024-03-13 14:29:08 43.7761555, -79.5001975 Image

Exhaust Fan 2024-03-13 14:28:08 43.7762093, -79.5002 Image

\_ . .

Door/Knob/Lock 2024-03-13 14:27:55 43.7762093, -79.5002 Image

Exhaust Fan 2024-03-13 14:28:44 (2) 43.7761555, -79.5001975 Ellmage

Flooring/Baseboard 2024-03-13 14:28:16 43.7762093, -79.5002 Image

Tub/Shower 2024-03-13 14:29:57 (2) 43.7761555, -79.5001975 Image

Light Fixture 2024-03-13 14:28:22 43.7762093, -79.5002 Image

Tub/Shower 2024-03-13 14:29:59 43.7761555, -79.5001975 Image