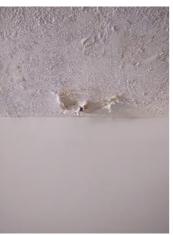

| IN AREA                               | P DETAIL           | ß | 🗙 ACTION |                                                                                             | 525<br>En Media                                                                                                                                                                                                        |
|---------------------------------------|--------------------|---|----------|---------------------------------------------------------------------------------------------|------------------------------------------------------------------------------------------------------------------------------------------------------------------------------------------------------------------------|
| Living Room:<br>Living/Dining<br>Room | Flooring/Baseboard | D | None     | Missing pieces scuff                                                                        | 🛃 Image                                                                                                                                                                                                                |
| Living Room:<br>Living/Dining<br>Room | Wall/Ceiling       | D | None     | Water damage on<br>wall by window / on<br>ceiling by window /<br>ceiling above<br>table**** | Image      Image |
| Living Room:<br>Living/Dining<br>Room | Window Covering    | D | None     | Damage of siop                                                                              | 🛃 Image                                                                                                                                                                                                                |
| Hallway/Stair<br>s: Hallway           | Wall/Ceiling       | D | None     | Peeling                                                                                     | 🛃 Image                                                                                                                                                                                                                |
| Bedroom:<br>Master<br>Bedroom         | Window Covering    | D | None     | Water damage on<br>sill                                                                     | 🖪 Image                                                                                                                                                                                                                |
| Bedroom 2:<br>Bedroom 1               | Window Covering    | D | None     | Damage on sill                                                                              | 🚰 Image<br>🚰 Image                                                                                                                                                                                                     |
| Bathroom:<br>Main<br>Bathroom         | Tub/Shower         | D | None     | Possible leak from<br>shower into dining<br>room                                            | Image<br>Image<br>Image<br>Image<br>Image                                                                                                                                                                              |
| Bathroom:<br>Main<br>Bathroom         | Wall/Ceiling       | D | None     | Paint peeling on ceiling                                                                    | 🏝 Image                                                                                                                                                                                                                |
| Bathroom 2:<br>Powder Room            | Door/Knob/Lock     | D | None     | Knob loose                                                                                  | 🛃 Image                                                                                                                                                                                                                |
| Back<br>Yard/Exterior                 | Fence/Gate         | D | None     | Falling over                                                                                | 🚰 Image<br>🚰 Image                                                                                                                                                                                                     |
| Basement                              | Wall/Ceiling       | D | None     | Hole in wall                                                                                | 🛃 Image                                                                                                                                                                                                                |
| Front<br>Yard/Exterior                | Building Exterior  | D | None     | Bricks deteriorating                                                                        | 🛃 Image                                                                                                                                                                                                                |
| Front<br>Yard/Exterior                | Other              | D | None     | Doorbell broken                                                                             | 🛃 Image                                                                                                                                                                                                                |

Wall/Ceiling 2024-03-27 13:13:54 43.7758333, -79.4999262 Image

Wall/Ceiling 2024-03-27 13:14:01 43.7758333, -79.4999262 Image

**ä** 2024-03-27 13:11:06 Q 43.7758189, -79.4999409 Image

| 🕅 Hallway/Stairs: Hallway |     | 💥 ACTION |         |
|---------------------------|-----|----------|---------|
| Closet/Cabinet            | - S | None     |         |
| Flooring/Baseboard        | N   | None     |         |
| Light Fixture             | - S | None     |         |
| Smoke/CO Detector         | - S | None     |         |
| Switch/Outlet             | - S | None     |         |
| Wall/Ceiling              | D - | None     | Peeling |

Flooring/Baseboard Q 43.7758524, -79.4999106 Image

Wall/Ceiling **ä** 2024-03-27 13:21:41 Q 43.7758293, -79.5000155

| N Stairs: Stairs                     | CONDITION | 💥 ACTION |  |
|--------------------------------------|-----------|----------|--|
| Railing/Banister                     | - S       | None     |  |
| <b>NI</b> Bedroom: Master<br>Bedroom |           | 💥 ACTION |  |
| Closet/Door/Track/<br>Shelving       | - S       | None     |  |