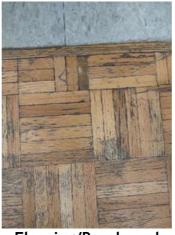

| IN AREA                               | P DETAIL           | ß | 🗙 ACTION |                                                                                             | 525<br>En Media                                                                                                                                                                                                        |
|---------------------------------------|--------------------|---|----------|---------------------------------------------------------------------------------------------|------------------------------------------------------------------------------------------------------------------------------------------------------------------------------------------------------------------------|
| Living Room:<br>Living/Dining<br>Room | Flooring/Baseboard | D | None     | Missing pieces scuff                                                                        | 🛃 Image                                                                                                                                                                                                                |
| Living Room:<br>Living/Dining<br>Room | Wall/Ceiling       | D | None     | Water damage on<br>wall by window / on<br>ceiling by window /<br>ceiling above<br>table**** | Image      Image |
| Living Room:<br>Living/Dining<br>Room | Window Covering    | D | None     | Damage of siop                                                                              | 🛃 Image                                                                                                                                                                                                                |
| Hallway/Stair<br>s: Hallway           | Wall/Ceiling       | D | None     | Peeling                                                                                     | 🛃 Image                                                                                                                                                                                                                |
| Bedroom:<br>Master<br>Bedroom         | Window Covering    | D | None     | Water damage on<br>sill                                                                     | 🖪 Image                                                                                                                                                                                                                |
| Bedroom 2:<br>Bedroom 1               | Window Covering    | D | None     | Damage on sill                                                                              | 🚰 Image<br>🚰 Image                                                                                                                                                                                                     |
| Bathroom:<br>Main<br>Bathroom         | Tub/Shower         | D | None     | Possible leak from<br>shower into dining<br>room                                            | Image<br>Image<br>Image<br>Image<br>Image                                                                                                                                                                              |
| Bathroom:<br>Main<br>Bathroom         | Wall/Ceiling       | D | None     | Paint peeling on ceiling                                                                    | 🏝 Image                                                                                                                                                                                                                |
| Bathroom 2:<br>Powder Room            | Door/Knob/Lock     | D | None     | Knob loose                                                                                  | 🛃 Image                                                                                                                                                                                                                |
| Back<br>Yard/Exterior                 | Fence/Gate         | D | None     | Falling over                                                                                | 🚰 Image<br>🚰 Image                                                                                                                                                                                                     |
| Basement                              | Wall/Ceiling       | D | None     | Hole in wall                                                                                | 🛃 Image                                                                                                                                                                                                                |
| Front<br>Yard/Exterior                | Building Exterior  | D | None     | Bricks deteriorating                                                                        | 🛃 Image                                                                                                                                                                                                                |
| Front<br>Yard/Exterior                | Other              | D | None     | Doorbell broken                                                                             | 🛃 Image                                                                                                                                                                                                                |

Wall/Ceiling 2024-03-27 13:15:59 43.7758613, -79.4999075 Image

| I Living Room:<br>Living/Dining Room |     | 🗙 ACTION |                      |
|--------------------------------------|-----|----------|----------------------|
| Flooring/Baseboard                   | D - | None     | Missing pieces scuff |
| Light Fixture/Fan                    | - S | None     |                      |

Page 5 of 15

Report generated by zInspector

| Living Room:<br>Living/Dining Room |     | 💥 ΑCTION | 529<br>COMMENTS                                                                          |
|------------------------------------|-----|----------|------------------------------------------------------------------------------------------|
| Wall/Ceiling                       | D - | None     | Water damage on wall by<br>window / on ceiling by<br>window / ceiling above<br>table**** |
| Window Covering                    | D - | None     | Damage of siop                                                                           |
| Window/Lock/Screen                 | - S | None     |                                                                                          |

Flooring/Baseboard 2024-03-27 13:11:48 43.7758189, -79.4999409 Image

Wall/Ceiling 2024-03-27 13:12:30 43.7758189, -79.4999409 Image

Wall/Ceiling 2024-03-27 13:11:22 43.7758189, -79.4999409 Image

Wall/Ceiling 2024-03-27 13:12:31 (2) 43.7758189, -79.4999409 Image