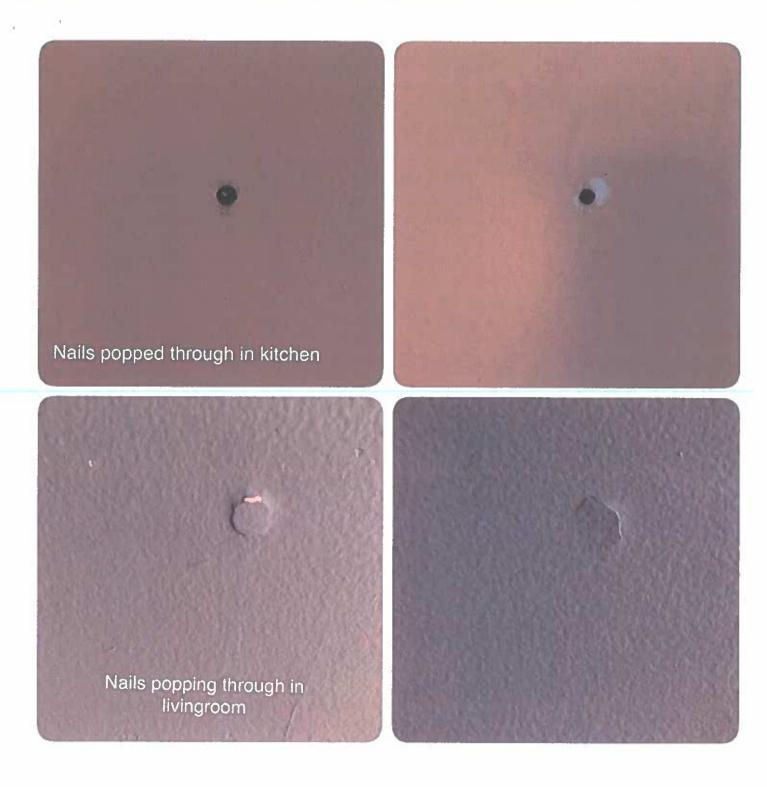

| is Condition Summary                              |                                |   |      |                              |                    |  |
|---------------------------------------------------|--------------------------------|---|------|------------------------------|--------------------|--|
| 🛍 AREA 🛛 🕈 DETAIL 🛛 🔒 💥 ACTION 🖓 COMMENTS 🖽 MEDIA |                                |   |      |                              |                    |  |
| Entry:<br>Entrance Area                           | Security/Screen<br>Door        | D | None | Missing                      | 🛃 Image<br>🛃 Image |  |
| Kitchen                                           | Range/Fan/Hood/<br>Filter      | D | None | Range hood doesn't<br>work   | 📩 Image            |  |
| Living Room:<br>Living/Dining<br>Room             | Wall/Ceiling                   | D | None | Leak in ceiling below shower | 📩 Image            |  |
| Living Room:<br>Living/Dining<br>Room             | Window/Lock/<br>Screen         | D | None | Screen ripped                | 📩 Image<br>📩 Image |  |
| Bedroom:<br>Master<br>Bedroom                     | Window/Lock/<br>Screen         | D | None | Screen ripped                | 🗗 Image            |  |
| Bedroom 2:<br>Bedroom 1                           | Closet/Door/Track/<br>Shelving | D | None | Off top track                | 🛃 Image            |  |

Page 1 of 15

Report generated by  $\mathbf{z} \mathsf{Inspector}$ 

| IN AREA                       | P DETAIL                       | l | 🗙 ΑCTION |                                                                       | 510<br>MEDIA       |
|-------------------------------|--------------------------------|---|----------|-----------------------------------------------------------------------|--------------------|
| Bedroom 2:<br>Bedroom 1       | Window/Lock/<br>Screen         | D | None     | Screen ripped                                                         | 🛃 Image            |
| Bedroom 3:<br>Bedroom 2       | Closet/Door/Track/<br>Shelving | D | None     | No tracks on bottom                                                   | 🛃 Image            |
| Bedroom 3:<br>Bedroom 2       | Light Fixture/Fan              | D | None     | cover missing                                                         | 🛃 Image            |
| Bedroom 3:<br>Bedroom 2       | Window/Lock/<br>Screen         | D | None     | Screen ripped                                                         | 🛃 Image            |
| Bathroom:<br>Main<br>Bathroom | Door/Knob/Lock                 | D | None     | Loose                                                                 | 🗗 Image            |
| Bathroom:<br>Main<br>Bathroom | Exhaust Fan                    | D | None     | Very loud                                                             | 🛃 Image<br>🛃 Image |
| Bathroom:<br>Main<br>Bathroom | Tub/Shower                     | D | None     | Needs regrotting,<br>leak into living room                            | 🛃 Image<br>🛃 Image |
| Bathroom 2:<br>Powder Room    | Flooring/Baseboard             | D | None     | Damaged from leak                                                     | 🖻 Image            |
| Back<br>Yard/Exterior         | Landscaping                    | D | None     | Lifting                                                               | 🛃 Image            |
| Back<br>Yard/Exterior         | Other                          | D | None     | Screen door off/<br>glass door hard to<br>open                        | 🛃 Image<br>🛃 Image |
| Basement                      | Switch/Outlet                  | D | None     | Missing switch to<br>basement / lights in<br>laundry room no<br>chain | 🗗 Image<br>🗗 Image |
| Front<br>Yard/Exterior        | Building Exterior              | D | None     | Bricks deteriorating                                                  | 🛃 Image<br>🛃 Image |
| Front<br>Yard/Exterior        | Light Fixture                  | D | None     | Broken                                                                | 🛃 Image            |
| Garage/Parki<br>ng: Driveway  | Other                          | D | None     | Door to garage off<br>hinge                                           | 🛃 Image            |