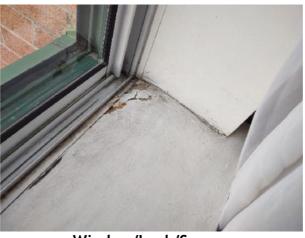

| is Condition Summary                              |                                |   |      |                              |                    |  |
|---------------------------------------------------|--------------------------------|---|------|------------------------------|--------------------|--|
| 🛍 AREA 🛛 🕈 DETAIL 🛛 🔒 💥 ACTION 🖓 COMMENTS 🖽 MEDIA |                                |   |      |                              |                    |  |
| Entry:<br>Entrance Area                           | Security/Screen<br>Door        | D | None | Missing                      | 🛃 Image<br>🛃 Image |  |
| Kitchen                                           | Range/Fan/Hood/<br>Filter      | D | None | Range hood doesn't<br>work   | 📩 Image            |  |
| Living Room:<br>Living/Dining<br>Room             | Wall/Ceiling                   | D | None | Leak in ceiling below shower | 📩 Image            |  |
| Living Room:<br>Living/Dining<br>Room             | Window/Lock/<br>Screen         | D | None | Screen ripped                | 📩 Image<br>📩 Image |  |
| Bedroom:<br>Master<br>Bedroom                     | Window/Lock/<br>Screen         | D | None | Screen ripped                | 🗗 Image            |  |
| Bedroom 2:<br>Bedroom 1                           | Closet/Door/Track/<br>Shelving | D | None | Off top track                | 🛃 Image            |  |

Flooring/Baseboard 2024-03-13 14:14:03 43.7761727, -79.5001623 Image

Range/Fan/Hood/Filter 2024-03-13 14:15:02 43.7761534, -79.5001625 Image

| Living Room:<br>Living/Dining Room |     | 💥 ACTION |                                 |
|------------------------------------|-----|----------|---------------------------------|
| Flooring/Baseboard                 | N   | None     |                                 |
| Light Fixture/Fan                  | N   | None     |                                 |
| Switch/Outlet                      | - S | None     |                                 |
| Wall/Ceiling                       | D - | None     | Leak in ceiling below<br>shower |
| Window Covering                    | - S | None     |                                 |
| Window/Lock/Screen                 | D - | None     | Screen ripped                   |

| Bedroom: Master<br>Bedroom     |     | 🗙 ACTION |               |
|--------------------------------|-----|----------|---------------|
| Closet/Door/Track/<br>Shelving | - S | None     |               |
| Door/Knob/Lock                 | - S | None     |               |
| Flooring/Baseboard             | N   | None     |               |
| Light Fixture/Fan              | N   | None     |               |
| Switch/Outlet                  | - S | None     |               |
| Wall/Ceiling                   | - S | None     |               |
| Window/Lock/Screen             | D - | None     | Screen ripped |

Flooring/Baseboard 2024-03-13 14:24:06 43.776169, -79.5002126 Image

Window/Lock/Screen 2024-03-13 14:32:59 43.7761338, -79.5002163 Image

| Bedroom 2: Bedroom 1           | <b>&amp;</b> CONDITION | 🔀 ACTION |               |
|--------------------------------|------------------------|----------|---------------|
| Closet/Door/Track/<br>Shelving | D -                    | None     | Off top track |
| Door/Knob/Lock                 | - S                    | None     |               |
| Flooring/Baseboard             | N                      | None     |               |
| Light Fixture/Fan              | N                      | None     |               |
| Switch/Outlet                  | - S                    | None     |               |
| Wall/Ceiling                   | - S                    | None     |               |
| Window/Lock/Screen             | D -                    | None     | Screen ripped |