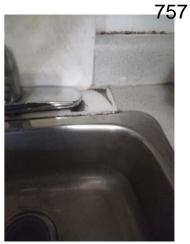

Window/Lock/Screen 2024-03-13 14:25:40 43.776169, -79.5002126 Image

| 🔰 Bathroom: Main<br>Bathroom |     | 🗙 ACTION |           |
|------------------------------|-----|----------|-----------|
| Cabinet/Counter/Shelving     | N   | None     |           |
| Door/Knob/Lock               | D - | None     | Loose     |
| Exhaust Fan                  | D - | None     | Very loud |
| Flooring/Baseboard           | N   | None     |           |
| Light Fixture                | N   | None     |           |
| Medicine Cabinet/Mirror      | - S | None     |           |
| Plumbing/Drain               | - S | None     |           |
| Shower Door/Rail/Curtain     | - S | None     |           |
| Sink/Faucet                  | - S | None     |           |
| Switch/Outlet                | - S | None     |           |
| Toilet                       | - S | None     |           |
| Toilet Paper Holder          | - S | None     |           |

Page 8 of 15

Report generated by zInspector

| <b>N</b> Bathroom: Main<br>Bathroom |     | 🗙 ACTION | 517                                        |
|-------------------------------------|-----|----------|--------------------------------------------|
| Towel Rack                          | - S | None     |                                            |
| Tub/Shower                          | D - | None     | Needs regrotting, leak<br>into living room |
| Wall/Ceiling                        | - S | None     |                                            |