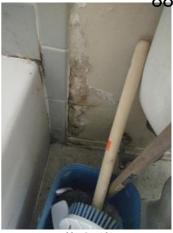

| IN AREA                               | P DETAIL           | ß | 🗙 ACTION |                                                                                             | 525<br>En Media                                                                                                                                                                                                        |
|---------------------------------------|--------------------|---|----------|---------------------------------------------------------------------------------------------|------------------------------------------------------------------------------------------------------------------------------------------------------------------------------------------------------------------------|
| Living Room:<br>Living/Dining<br>Room | Flooring/Baseboard | D | None     | Missing pieces scuff                                                                        | 🛃 Image                                                                                                                                                                                                                |
| Living Room:<br>Living/Dining<br>Room | Wall/Ceiling       | D | None     | Water damage on<br>wall by window / on<br>ceiling by window /<br>ceiling above<br>table**** | Image      Image |
| Living Room:<br>Living/Dining<br>Room | Window Covering    | D | None     | Damage of siop                                                                              | 🛃 Image                                                                                                                                                                                                                |
| Hallway/Stair<br>s: Hallway           | Wall/Ceiling       | D | None     | Peeling                                                                                     | 🛃 Image                                                                                                                                                                                                                |
| Bedroom:<br>Master<br>Bedroom         | Window Covering    | D | None     | Water damage on<br>sill                                                                     | 🖪 Image                                                                                                                                                                                                                |
| Bedroom 2:<br>Bedroom 1               | Window Covering    | D | None     | Damage on sill                                                                              | 🚰 Image<br>🚰 Image                                                                                                                                                                                                     |
| Bathroom:<br>Main<br>Bathroom         | Tub/Shower         | D | None     | Possible leak from<br>shower into dining<br>room                                            | Image<br>Image<br>Image<br>Image<br>Image                                                                                                                                                                              |
| Bathroom:<br>Main<br>Bathroom         | Wall/Ceiling       | D | None     | Paint peeling on ceiling                                                                    | 🏝 Image                                                                                                                                                                                                                |
| Bathroom 2:<br>Powder Room            | Door/Knob/Lock     | D | None     | Knob loose                                                                                  | 🛃 Image                                                                                                                                                                                                                |
| Back<br>Yard/Exterior                 | Fence/Gate         | D | None     | Falling over                                                                                | 🚰 Image<br>🚰 Image                                                                                                                                                                                                     |
| Basement                              | Wall/Ceiling       | D | None     | Hole in wall                                                                                | 🛃 Image                                                                                                                                                                                                                |
| Front<br>Yard/Exterior                | Building Exterior  | D | None     | Bricks deteriorating                                                                        | 🛃 Image                                                                                                                                                                                                                |
| Front<br>Yard/Exterior                | Other              | D | None     | Doorbell broken                                                                             | 🛃 Image                                                                                                                                                                                                                |

Page 5 of 15

Report generated by zInspector

| Living Room:<br>Living/Dining Room |     | 💥 ΑCTION | 529<br>COMMENTS                                                                          |
|------------------------------------|-----|----------|------------------------------------------------------------------------------------------|
| Wall/Ceiling                       | D - | None     | Water damage on wall by<br>window / on ceiling by<br>window / ceiling above<br>table**** |
| Window Covering                    | D - | None     | Damage of siop                                                                           |
| Window/Lock/Screen                 | - S | None     |                                                                                          |