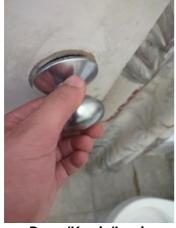

Window/Lock/Screen 2024-03-13 14:25:40 43.776169, -79.5002126 Image

| 🔰 Bathroom: Main<br>Bathroom |     | 🗙 ACTION |           |
|------------------------------|-----|----------|-----------|
| Cabinet/Counter/Shelving     | N   | None     |           |
| Door/Knob/Lock               | D - | None     | Loose     |
| Exhaust Fan                  | D - | None     | Very loud |
| Flooring/Baseboard           | N   | None     |           |
| Light Fixture                | N   | None     |           |
| Medicine Cabinet/Mirror      | - S | None     |           |
| Plumbing/Drain               | - S | None     |           |
| Shower Door/Rail/Curtain     | - S | None     |           |
| Sink/Faucet                  | - S | None     |           |
| Switch/Outlet                | - S | None     |           |
| Toilet                       | - S | None     |           |
| Toilet Paper Holder          | - S | None     |           |

Page 8 of 15

Report generated by zInspector

| <b>N</b> Bathroom: Main<br>Bathroom |     | 🗙 ACTION | 517                                        |
|-------------------------------------|-----|----------|--------------------------------------------|
| Towel Rack                          | - S | None     |                                            |
| Tub/Shower                          | D - | None     | Needs regrotting, leak<br>into living room |
| Wall/Ceiling                        | - S | None     |                                            |

Cabinet/Counter/Shelving 2024-03-13 14:29:08 43.7761555, -79.5001975 Image

Exhaust Fan 2024-03-13 14:28:08 43.7762093, -79.5002 Image

\_ . .

Door/Knob/Lock 2024-03-13 14:27:55 43.7762093, -79.5002 Image

Exhaust Fan 2024-03-13 14:28:44 (2) 43.7761555, -79.5001975 Ellmage