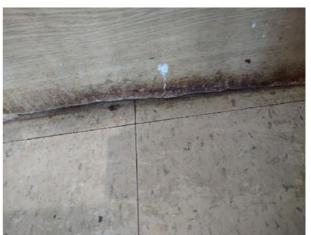

| IN AREA                               | P DETAIL           | ß | 🗙 ACTION |                                                                                             | 525<br>En Media                                                                                                                                                                                                        |
|---------------------------------------|--------------------|---|----------|---------------------------------------------------------------------------------------------|------------------------------------------------------------------------------------------------------------------------------------------------------------------------------------------------------------------------|
| Living Room:<br>Living/Dining<br>Room | Flooring/Baseboard | D | None     | Missing pieces scuff                                                                        | 🛃 Image                                                                                                                                                                                                                |
| Living Room:<br>Living/Dining<br>Room | Wall/Ceiling       | D | None     | Water damage on<br>wall by window / on<br>ceiling by window /<br>ceiling above<br>table**** | Image      Image |
| Living Room:<br>Living/Dining<br>Room | Window Covering    | D | None     | Damage of siop                                                                              | 🛃 Image                                                                                                                                                                                                                |
| Hallway/Stair<br>s: Hallway           | Wall/Ceiling       | D | None     | Peeling                                                                                     | 🛃 Image                                                                                                                                                                                                                |
| Bedroom:<br>Master<br>Bedroom         | Window Covering    | D | None     | Water damage on<br>sill                                                                     | 🖪 Image                                                                                                                                                                                                                |
| Bedroom 2:<br>Bedroom 1               | Window Covering    | D | None     | Damage on sill                                                                              | 🚰 Image<br>🚰 Image                                                                                                                                                                                                     |
| Bathroom:<br>Main<br>Bathroom         | Tub/Shower         | D | None     | Possible leak from<br>shower into dining<br>room                                            | Image<br>Image<br>Image<br>Image<br>Image                                                                                                                                                                              |
| Bathroom:<br>Main<br>Bathroom         | Wall/Ceiling       | D | None     | Paint peeling on ceiling                                                                    | 🏝 Image                                                                                                                                                                                                                |
| Bathroom 2:<br>Powder Room            | Door/Knob/Lock     | D | None     | Knob loose                                                                                  | 🛃 Image                                                                                                                                                                                                                |
| Back<br>Yard/Exterior                 | Fence/Gate         | D | None     | Falling over                                                                                | 🚰 Image<br>🚰 Image                                                                                                                                                                                                     |
| Basement                              | Wall/Ceiling       | D | None     | Hole in wall                                                                                | 🛃 Image                                                                                                                                                                                                                |
| Front<br>Yard/Exterior                | Building Exterior  | D | None     | Bricks deteriorating                                                                        | 🛃 Image                                                                                                                                                                                                                |
| Front<br>Yard/Exterior                | Other              | D | None     | Doorbell broken                                                                             | 🛃 Image                                                                                                                                                                                                                |