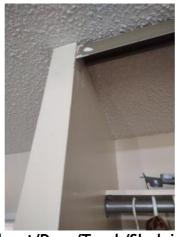

| Bedroom 3: Bedroom 2           | CONDITION | 🗙 ACTION |                     |
|--------------------------------|-----------|----------|---------------------|
| Closet/Door/Track/<br>Shelving | D -       | None     | No tracks on bottom |
| Door/Knob/Lock                 | - S       | None     |                     |
| Flooring/Baseboard             | N         | None     |                     |
| Light Fixture/Fan              | D -       | None     | cover missing       |
| Switch/Outlet                  | - S       | None     |                     |
| Wall/Ceiling                   | - S       | None     |                     |
| Window/Lock/Screen             | D -       | None     | Screen ripped       |