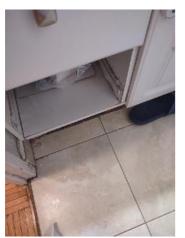

| is Condition Summary                              |                                |   |      |                              |                    |  |
|---------------------------------------------------|--------------------------------|---|------|------------------------------|--------------------|--|
| 🛍 AREA 🛛 🕈 DETAIL 🛛 🔒 💥 ACTION 🖓 COMMENTS 🖽 MEDIA |                                |   |      |                              |                    |  |
| Entry:<br>Entrance Area                           | Security/Screen<br>Door        | D | None | Missing                      | 🛃 Image<br>🛃 Image |  |
| Kitchen                                           | Range/Fan/Hood/<br>Filter      | D | None | Range hood doesn't<br>work   | 📩 Image            |  |
| Living Room:<br>Living/Dining<br>Room             | Wall/Ceiling                   | D | None | Leak in ceiling below shower | 📩 Image            |  |
| Living Room:<br>Living/Dining<br>Room             | Window/Lock/<br>Screen         | D | None | Screen ripped                | 📩 Image<br>📩 Image |  |
| Bedroom:<br>Master<br>Bedroom                     | Window/Lock/<br>Screen         | D | None | Screen ripped                | 🗗 Image            |  |
| Bedroom 2:<br>Bedroom 1                           | Closet/Door/Track/<br>Shelving | D | None | Off top track                | 🛃 Image            |  |

| 🕅 Kitchen        |     | 🔀 ΑСΤΙΟΝ |  |
|------------------|-----|----------|--|
| Cabinets/Drawers | - S | None     |  |
| Counter          | N   | None     |  |

Page 3 of 15

Report generated by zInspector

| 🕕 Kitchen             |     | 💥 ACTION | 512<br>COMMENTS         |
|-----------------------|-----|----------|-------------------------|
| Faucet/Plumbing       | N   | None     |                         |
| Flooring/Baseboard    | N   | None     |                         |
| Light Fixture         | N   | None     |                         |
| Oven                  | N   | None     | Own                     |
| Range/Fan/Hood/Filter | D - | None     | Range hood doesn't work |
| Refrigerator          | N   | None     | Own                     |
| Sink/Disposal         | - S | None     |                         |
| Switch/Outlet         | - S | None     |                         |
| Wall/Ceiling          | - S | None     |                         |
| Window Covering       | - S | None     |                         |