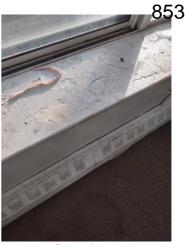

| IN AREA                               | P DETAIL           | ß | 🗙 ACTION |                                                                                             | 525<br>En Media                                                                                                                                                                                                        |
|---------------------------------------|--------------------|---|----------|---------------------------------------------------------------------------------------------|------------------------------------------------------------------------------------------------------------------------------------------------------------------------------------------------------------------------|
| Living Room:<br>Living/Dining<br>Room | Flooring/Baseboard | D | None     | Missing pieces scuff                                                                        | 🛃 Image                                                                                                                                                                                                                |
| Living Room:<br>Living/Dining<br>Room | Wall/Ceiling       | D | None     | Water damage on<br>wall by window / on<br>ceiling by window /<br>ceiling above<br>table**** | Image      Image |
| Living Room:<br>Living/Dining<br>Room | Window Covering    | D | None     | Damage of siop                                                                              | 🛃 Image                                                                                                                                                                                                                |
| Hallway/Stair<br>s: Hallway           | Wall/Ceiling       | D | None     | Peeling                                                                                     | 🛃 Image                                                                                                                                                                                                                |
| Bedroom:<br>Master<br>Bedroom         | Window Covering    | D | None     | Water damage on<br>sill                                                                     | 🖪 Image                                                                                                                                                                                                                |
| Bedroom 2:<br>Bedroom 1               | Window Covering    | D | None     | Damage on sill                                                                              | 🚰 Image<br>🚰 Image                                                                                                                                                                                                     |
| Bathroom:<br>Main<br>Bathroom         | Tub/Shower         | D | None     | Possible leak from<br>shower into dining<br>room                                            | Image<br>Image<br>Image<br>Image<br>Image                                                                                                                                                                              |
| Bathroom:<br>Main<br>Bathroom         | Wall/Ceiling       | D | None     | Paint peeling on ceiling                                                                    | 🏝 Image                                                                                                                                                                                                                |
| Bathroom 2:<br>Powder Room            | Door/Knob/Lock     | D | None     | Knob loose                                                                                  | 🛃 Image                                                                                                                                                                                                                |
| Back<br>Yard/Exterior                 | Fence/Gate         | D | None     | Falling over                                                                                | 🚰 Image<br>🚰 Image                                                                                                                                                                                                     |
| Basement                              | Wall/Ceiling       | D | None     | Hole in wall                                                                                | 🛃 Image                                                                                                                                                                                                                |
| Front<br>Yard/Exterior                | Building Exterior  | D | None     | Bricks deteriorating                                                                        | 🛃 Image                                                                                                                                                                                                                |
| Front<br>Yard/Exterior                | Other              | D | None     | Doorbell broken                                                                             | 🛃 Image                                                                                                                                                                                                                |