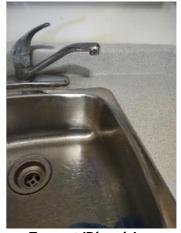

| 🕕 Kitchen             |     | 💥 ACTION | 512<br>COMMENTS         |
|-----------------------|-----|----------|-------------------------|
| Faucet/Plumbing       | N   | None     |                         |
| Flooring/Baseboard    | N   | None     |                         |
| Light Fixture         | N   | None     |                         |
| Oven                  | N   | None     | Own                     |
| Range/Fan/Hood/Filter | D - | None     | Range hood doesn't work |
| Refrigerator          | N   | None     | Own                     |
| Sink/Disposal         | - S | None     |                         |
| Switch/Outlet         | - S | None     |                         |
| Wall/Ceiling          | - S | None     |                         |
| Window Covering       | - S | None     |                         |