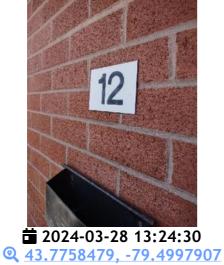

Flooring/Baseboard 2024-03-13 14:20:28 43.7762593, -79.5002186 Image

Switch/Outlet 2024-03-13 14:18:48 43.776171, -79.5001341 Image

Switch/Outlet 2024-03-13 14:22:07 43.7761521, -79.5001945 Image

| Front Yard/Exterior    |     | 🔀 ACTION |                      |
|------------------------|-----|----------|----------------------|
| Building Exterior      | D - | None     | Bricks deteriorating |
| Landscaping            | - S | None     |                      |
| Light Fixture          | D - | None     | Broken               |
| Mailbox/Keyed Location | - S | None     |                      |
| Porch/Stairs           | - S | None     |                      |
| Walk/Driveway          | - S | None     |                      |

2024-03-13 14:36:51
 43.7761297, -79.5002076
 Image

Building Exterior **1** 2024-03-13 14:38:05 **43.7761578, -79.5002233 1** Image

Building Exterior 2024-03-13 14:38:07 43.7761578, -79.5002233 Image

Light Fixture 2024-03-13 14:37:24 (2) 43.7761297, -79.5002076 Image