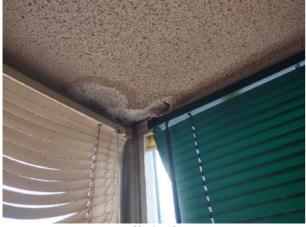

| IN AREA                               | P DETAIL           | ß | 🗙 ACTION |                                                                                             | 525<br>En Media                                                                                                                                                                                                        |
|---------------------------------------|--------------------|---|----------|---------------------------------------------------------------------------------------------|------------------------------------------------------------------------------------------------------------------------------------------------------------------------------------------------------------------------|
| Living Room:<br>Living/Dining<br>Room | Flooring/Baseboard | D | None     | Missing pieces scuff                                                                        | 🛃 Image                                                                                                                                                                                                                |
| Living Room:<br>Living/Dining<br>Room | Wall/Ceiling       | D | None     | Water damage on<br>wall by window / on<br>ceiling by window /<br>ceiling above<br>table**** | Image      Image |
| Living Room:<br>Living/Dining<br>Room | Window Covering    | D | None     | Damage of siop                                                                              | 🛃 Image                                                                                                                                                                                                                |
| Hallway/Stair<br>s: Hallway           | Wall/Ceiling       | D | None     | Peeling                                                                                     | 🛃 Image                                                                                                                                                                                                                |
| Bedroom:<br>Master<br>Bedroom         | Window Covering    | D | None     | Water damage on<br>sill                                                                     | 🖪 Image                                                                                                                                                                                                                |
| Bedroom 2:<br>Bedroom 1               | Window Covering    | D | None     | Damage on sill                                                                              | 🚰 Image<br>🚰 Image                                                                                                                                                                                                     |
| Bathroom:<br>Main<br>Bathroom         | Tub/Shower         | D | None     | Possible leak from<br>shower into dining<br>room                                            | Image<br>Image<br>Image<br>Image<br>Image                                                                                                                                                                              |
| Bathroom:<br>Main<br>Bathroom         | Wall/Ceiling       | D | None     | Paint peeling on ceiling                                                                    | 🏝 Image                                                                                                                                                                                                                |
| Bathroom 2:<br>Powder Room            | Door/Knob/Lock     | D | None     | Knob loose                                                                                  | 🛃 Image                                                                                                                                                                                                                |
| Back<br>Yard/Exterior                 | Fence/Gate         | D | None     | Falling over                                                                                | 🚰 Image<br>🚰 Image                                                                                                                                                                                                     |
| Basement                              | Wall/Ceiling       | D | None     | Hole in wall                                                                                | 🛃 Image                                                                                                                                                                                                                |
| Front<br>Yard/Exterior                | Building Exterior  | D | None     | Bricks deteriorating                                                                        | 🛃 Image                                                                                                                                                                                                                |
| Front<br>Yard/Exterior                | Other              | D | None     | Doorbell broken                                                                             | 🛃 Image                                                                                                                                                                                                                |