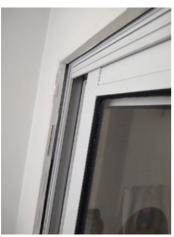

| IN AREA                               | P DETAIL           | ß | 🗙 ACTION |                                                                                             | 525<br>En Media                                                                                                                                                                                                        |
|---------------------------------------|--------------------|---|----------|---------------------------------------------------------------------------------------------|------------------------------------------------------------------------------------------------------------------------------------------------------------------------------------------------------------------------|
| Living Room:<br>Living/Dining<br>Room | Flooring/Baseboard | D | None     | Missing pieces scuff                                                                        | 🛃 Image                                                                                                                                                                                                                |
| Living Room:<br>Living/Dining<br>Room | Wall/Ceiling       | D | None     | Water damage on<br>wall by window / on<br>ceiling by window /<br>ceiling above<br>table**** | Image      Image |
| Living Room:<br>Living/Dining<br>Room | Window Covering    | D | None     | Damage of siop                                                                              | 🛃 Image                                                                                                                                                                                                                |
| Hallway/Stair<br>s: Hallway           | Wall/Ceiling       | D | None     | Peeling                                                                                     | 🛃 Image                                                                                                                                                                                                                |
| Bedroom:<br>Master<br>Bedroom         | Window Covering    | D | None     | Water damage on<br>sill                                                                     | 🖪 Image                                                                                                                                                                                                                |
| Bedroom 2:<br>Bedroom 1               | Window Covering    | D | None     | Damage on sill                                                                              | 🚰 Image<br>🚰 Image                                                                                                                                                                                                     |
| Bathroom:<br>Main<br>Bathroom         | Tub/Shower         | D | None     | Possible leak from<br>shower into dining<br>room                                            | Image<br>Image<br>Image<br>Image<br>Image                                                                                                                                                                              |
| Bathroom:<br>Main<br>Bathroom         | Wall/Ceiling       | D | None     | Paint peeling on ceiling                                                                    | 🏝 Image                                                                                                                                                                                                                |
| Bathroom 2:<br>Powder Room            | Door/Knob/Lock     | D | None     | Knob loose                                                                                  | 🛃 Image                                                                                                                                                                                                                |
| Back<br>Yard/Exterior                 | Fence/Gate         | D | None     | Falling over                                                                                | 🚰 Image<br>🚰 Image                                                                                                                                                                                                     |
| Basement                              | Wall/Ceiling       | D | None     | Hole in wall                                                                                | 🛃 Image                                                                                                                                                                                                                |
| Front<br>Yard/Exterior                | Building Exterior  | D | None     | Bricks deteriorating                                                                        | 🛃 Image                                                                                                                                                                                                                |
| Front<br>Yard/Exterior                | Other              | D | None     | Doorbell broken                                                                             | 🛃 Image                                                                                                                                                                                                                |

Page 8 of 15

Report generated by zInspector

| Bedroom: Master<br>Bedroom |     | 🗙 ACTION | 532<br>Comments      |
|----------------------------|-----|----------|----------------------|
| Door/Knob/Lock             | - S | None     |                      |
| Flooring/Baseboard         | N   | None     |                      |
| Light Fixture/Fan          | - S | None     |                      |
| Switch/Outlet              | - S | None     |                      |
| Wall/Ceiling               | - S | None     |                      |
| Window Covering            | D - | None     | Water damage on sill |
| Window/Lock/Screen         | - S | None     |                      |