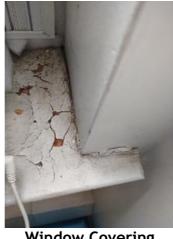

| 🕕 Kitchen             |     | 💥 ACTION | 512<br>COMMENTS         |
|-----------------------|-----|----------|-------------------------|
| Faucet/Plumbing       | N   | None     |                         |
| Flooring/Baseboard    | N   | None     |                         |
| Light Fixture         | N   | None     |                         |
| Oven                  | N   | None     | Own                     |
| Range/Fan/Hood/Filter | D - | None     | Range hood doesn't work |
| Refrigerator          | N   | None     | Own                     |
| Sink/Disposal         | - S | None     |                         |
| Switch/Outlet         | - S | None     |                         |
| Wall/Ceiling          | - S | None     |                         |
| Window Covering       | - S | None     |                         |