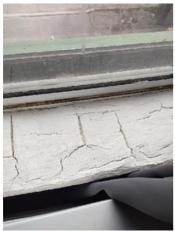

| IN AREA                               | P DETAIL           | ß | 🗙 ACTION |                                                                                             | 525<br>En Media                                                                                                                                                                                                        |
|---------------------------------------|--------------------|---|----------|---------------------------------------------------------------------------------------------|------------------------------------------------------------------------------------------------------------------------------------------------------------------------------------------------------------------------|
| Living Room:<br>Living/Dining<br>Room | Flooring/Baseboard | D | None     | Missing pieces scuff                                                                        | 🛃 Image                                                                                                                                                                                                                |
| Living Room:<br>Living/Dining<br>Room | Wall/Ceiling       | D | None     | Water damage on<br>wall by window / on<br>ceiling by window /<br>ceiling above<br>table**** | Image      Image |
| Living Room:<br>Living/Dining<br>Room | Window Covering    | D | None     | Damage of siop                                                                              | 🛃 Image                                                                                                                                                                                                                |
| Hallway/Stair<br>s: Hallway           | Wall/Ceiling       | D | None     | Peeling                                                                                     | 🛃 Image                                                                                                                                                                                                                |
| Bedroom:<br>Master<br>Bedroom         | Window Covering    | D | None     | Water damage on<br>sill                                                                     | 🖪 Image                                                                                                                                                                                                                |
| Bedroom 2:<br>Bedroom 1               | Window Covering    | D | None     | Damage on sill                                                                              | 🚰 Image<br>🚰 Image                                                                                                                                                                                                     |
| Bathroom:<br>Main<br>Bathroom         | Tub/Shower         | D | None     | Possible leak from<br>shower into dining<br>room                                            | Image<br>Image<br>Image<br>Image<br>Image                                                                                                                                                                              |
| Bathroom:<br>Main<br>Bathroom         | Wall/Ceiling       | D | None     | Paint peeling on ceiling                                                                    | 🏝 Image                                                                                                                                                                                                                |
| Bathroom 2:<br>Powder Room            | Door/Knob/Lock     | D | None     | Knob loose                                                                                  | 🛃 Image                                                                                                                                                                                                                |
| Back<br>Yard/Exterior                 | Fence/Gate         | D | None     | Falling over                                                                                | 🚰 Image<br>🚰 Image                                                                                                                                                                                                     |
| Basement                              | Wall/Ceiling       | D | None     | Hole in wall                                                                                | 🛃 Image                                                                                                                                                                                                                |
| Front<br>Yard/Exterior                | Building Exterior  | D | None     | Bricks deteriorating                                                                        | 🛃 Image                                                                                                                                                                                                                |
| Front<br>Yard/Exterior                | Other              | D | None     | Doorbell broken                                                                             | 🛃 Image                                                                                                                                                                                                                |

Page 5 of 15

Report generated by zInspector

| Living Room:<br>Living/Dining Room |     | 💥 ΑCTION | 529<br>COMMENTS                                                                          |
|------------------------------------|-----|----------|------------------------------------------------------------------------------------------|
| Wall/Ceiling                       | D - | None     | Water damage on wall by<br>window / on ceiling by<br>window / ceiling above<br>table**** |
| Window Covering                    | D - | None     | Damage of siop                                                                           |
| Window/Lock/Screen                 | - S | None     |                                                                                          |