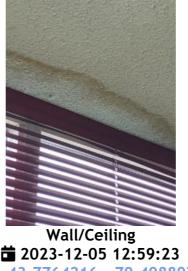

| IN AREA                               | P DETAIL           | ß | 🗙 ACTION |                                                                                             | 525<br>En Media                                                                                                                                                                                                        |
|---------------------------------------|--------------------|---|----------|---------------------------------------------------------------------------------------------|------------------------------------------------------------------------------------------------------------------------------------------------------------------------------------------------------------------------|
| Living Room:<br>Living/Dining<br>Room | Flooring/Baseboard | D | None     | Missing pieces scuff                                                                        | 🛃 Image                                                                                                                                                                                                                |
| Living Room:<br>Living/Dining<br>Room | Wall/Ceiling       | D | None     | Water damage on<br>wall by window / on<br>ceiling by window /<br>ceiling above<br>table**** | Image      Image |
| Living Room:<br>Living/Dining<br>Room | Window Covering    | D | None     | Damage of siop                                                                              | 🛃 Image                                                                                                                                                                                                                |
| Hallway/Stair<br>s: Hallway           | Wall/Ceiling       | D | None     | Peeling                                                                                     | 🛃 Image                                                                                                                                                                                                                |
| Bedroom:<br>Master<br>Bedroom         | Window Covering    | D | None     | Water damage on<br>sill                                                                     | 🖪 Image                                                                                                                                                                                                                |
| Bedroom 2:<br>Bedroom 1               | Window Covering    | D | None     | Damage on sill                                                                              | 🚰 Image<br>🚰 Image                                                                                                                                                                                                     |
| Bathroom:<br>Main<br>Bathroom         | Tub/Shower         | D | None     | Possible leak from<br>shower into dining<br>room                                            | Image<br>Image<br>Image<br>Image<br>Image                                                                                                                                                                              |
| Bathroom:<br>Main<br>Bathroom         | Wall/Ceiling       | D | None     | Paint peeling on ceiling                                                                    | 🏝 Image                                                                                                                                                                                                                |
| Bathroom 2:<br>Powder Room            | Door/Knob/Lock     | D | None     | Knob loose                                                                                  | 🛃 Image                                                                                                                                                                                                                |
| Back<br>Yard/Exterior                 | Fence/Gate         | D | None     | Falling over                                                                                | 🚰 Image<br>🚰 Image                                                                                                                                                                                                     |
| Basement                              | Wall/Ceiling       | D | None     | Hole in wall                                                                                | 🛃 Image                                                                                                                                                                                                                |
| Front<br>Yard/Exterior                | Building Exterior  | D | None     | Bricks deteriorating                                                                        | 🛃 Image                                                                                                                                                                                                                |
| Front<br>Yard/Exterior                | Other              | D | None     | Doorbell broken                                                                             | 🛃 Image                                                                                                                                                                                                                |

Page 5 of 15

Report generated by zInspector

| Living Room:<br>Living/Dining Room |     | 💥 ΑCTION | 529<br>COMMENTS                                                                          |
|------------------------------------|-----|----------|------------------------------------------------------------------------------------------|
| Wall/Ceiling                       | D - | None     | Water damage on wall by<br>window / on ceiling by<br>window / ceiling above<br>table**** |
| Window Covering                    | D - | None     | Damage of siop                                                                           |
| Window/Lock/Screen                 | - S | None     |                                                                                          |