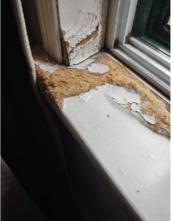

| IN AREA                               | P DETAIL           | ß | 🗙 ACTION |                                                                                             | 525<br>En Media                                                                                                                                                                                                        |
|---------------------------------------|--------------------|---|----------|---------------------------------------------------------------------------------------------|------------------------------------------------------------------------------------------------------------------------------------------------------------------------------------------------------------------------|
| Living Room:<br>Living/Dining<br>Room | Flooring/Baseboard | D | None     | Missing pieces scuff                                                                        | 🛃 Image                                                                                                                                                                                                                |
| Living Room:<br>Living/Dining<br>Room | Wall/Ceiling       | D | None     | Water damage on<br>wall by window / on<br>ceiling by window /<br>ceiling above<br>table**** | Image      Image |
| Living Room:<br>Living/Dining<br>Room | Window Covering    | D | None     | Damage of siop                                                                              | 🛃 Image                                                                                                                                                                                                                |
| Hallway/Stair<br>s: Hallway           | Wall/Ceiling       | D | None     | Peeling                                                                                     | 🛃 Image                                                                                                                                                                                                                |
| Bedroom:<br>Master<br>Bedroom         | Window Covering    | D | None     | Water damage on<br>sill                                                                     | 🖪 Image                                                                                                                                                                                                                |
| Bedroom 2:<br>Bedroom 1               | Window Covering    | D | None     | Damage on sill                                                                              | 🚰 Image<br>🚰 Image                                                                                                                                                                                                     |
| Bathroom:<br>Main<br>Bathroom         | Tub/Shower         | D | None     | Possible leak from<br>shower into dining<br>room                                            | Image<br>Image<br>Image<br>Image<br>Image                                                                                                                                                                              |
| Bathroom:<br>Main<br>Bathroom         | Wall/Ceiling       | D | None     | Paint peeling on ceiling                                                                    | 🏝 Image                                                                                                                                                                                                                |
| Bathroom 2:<br>Powder Room            | Door/Knob/Lock     | D | None     | Knob loose                                                                                  | 🛃 Image                                                                                                                                                                                                                |
| Back<br>Yard/Exterior                 | Fence/Gate         | D | None     | Falling over                                                                                | 🚰 Image<br>🚰 Image                                                                                                                                                                                                     |
| Basement                              | Wall/Ceiling       | D | None     | Hole in wall                                                                                | 🛃 Image                                                                                                                                                                                                                |
| Front<br>Yard/Exterior                | Building Exterior  | D | None     | Bricks deteriorating                                                                        | 🛃 Image                                                                                                                                                                                                                |
| Front<br>Yard/Exterior                | Other              | D | None     | Doorbell broken                                                                             | 🛃 Image                                                                                                                                                                                                                |

Page 5 of 15

Report generated by zInspector

| Living Room:<br>Living/Dining Room |     | 💥 ΑCTION | 529<br>COMMENTS                                                                          |
|------------------------------------|-----|----------|------------------------------------------------------------------------------------------|
| Wall/Ceiling                       | D - | None     | Water damage on wall by<br>window / on ceiling by<br>window / ceiling above<br>table**** |
| Window Covering                    | D - | None     | Damage of siop                                                                           |
| Window/Lock/Screen                 | - S | None     |                                                                                          |

Page 8 of 15

Report generated by zInspector

| Bedroom: Master<br>Bedroom |     | 🗙 ACTION | 532<br>Comments      |
|----------------------------|-----|----------|----------------------|
| Door/Knob/Lock             | - S | None     |                      |
| Flooring/Baseboard         | N   | None     |                      |
| Light Fixture/Fan          | - S | None     |                      |
| Switch/Outlet              | - S | None     |                      |
| Wall/Ceiling               | - S | None     |                      |
| Window Covering            | D - | None     | Water damage on sill |
| Window/Lock/Screen         | - S | None     |                      |

Flooring/Baseboard 2024-03-27 13:22:27 (2) 43.7758293, -79.5000155 Image

- - -

Window Covering 2024-03-27 13:23:04 (2) 43.7758293, -79.5000155 Image

| Bedroom 2: Bedroom 1           | CONDITION | 🗙 ACTION |                |
|--------------------------------|-----------|----------|----------------|
| Closet/Door/Track/<br>Shelving | - S       | None     |                |
| Door/Knob/Lock                 | - S       | None     |                |
| Flooring/Baseboard             | N         | None     |                |
| Light Fixture/Fan              | - S       | None     |                |
| Switch/Outlet                  | - S       | None     |                |
| Wall/Ceiling                   | - S       | None     |                |
| Window Covering                | D -       | None     | Damage on sill |
| Window/Lock/Screen             | - S       | None     |                |