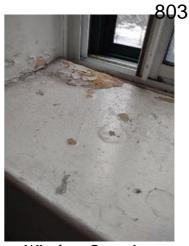

Page 8 of 15

Report generated by zInspector

| Bedroom: Master<br>Bedroom |     | 🗙 ACTION | 532<br>Comments      |
|----------------------------|-----|----------|----------------------|
| Door/Knob/Lock             | - S | None     |                      |
| Flooring/Baseboard         | N   | None     |                      |
| Light Fixture/Fan          | - S | None     |                      |
| Switch/Outlet              | - S | None     |                      |
| Wall/Ceiling               | - S | None     |                      |
| Window Covering            | D - | None     | Water damage on sill |
| Window/Lock/Screen         | - S | None     |                      |

Flooring/Baseboard 2024-03-27 13:22:27 (2) 43.7758293, -79.5000155 Image

- - -

Window Covering 2024-03-27 13:23:04 (2) 43.7758293, -79.5000155 Image

| Bedroom 2: Bedroom 1           | CONDITION | 🗙 ACTION |                |
|--------------------------------|-----------|----------|----------------|
| Closet/Door/Track/<br>Shelving | - S       | None     |                |
| Door/Knob/Lock                 | - S       | None     |                |
| Flooring/Baseboard             | N         | None     |                |
| Light Fixture/Fan              | - S       | None     |                |
| Switch/Outlet                  | - S       | None     |                |
| Wall/Ceiling                   | - S       | None     |                |
| Window Covering                | D -       | None     | Damage on sill |
| Window/Lock/Screen             | - S       | None     |                |