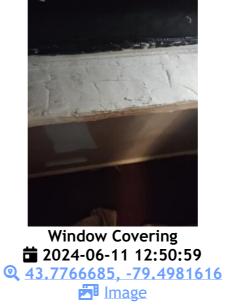

| IN AREA                               | P DETAIL           | ß | 🗙 ACTION |                                                                                             | 525<br>En Media                                                                                                                                                                                                        |
|---------------------------------------|--------------------|---|----------|---------------------------------------------------------------------------------------------|------------------------------------------------------------------------------------------------------------------------------------------------------------------------------------------------------------------------|
| Living Room:<br>Living/Dining<br>Room | Flooring/Baseboard | D | None     | Missing pieces scuff                                                                        | 🛃 Image                                                                                                                                                                                                                |
| Living Room:<br>Living/Dining<br>Room | Wall/Ceiling       | D | None     | Water damage on<br>wall by window / on<br>ceiling by window /<br>ceiling above<br>table**** | Image      Image |
| Living Room:<br>Living/Dining<br>Room | Window Covering    | D | None     | Damage of siop                                                                              | 🛃 Image                                                                                                                                                                                                                |
| Hallway/Stair<br>s: Hallway           | Wall/Ceiling       | D | None     | Peeling                                                                                     | 🛃 Image                                                                                                                                                                                                                |
| Bedroom:<br>Master<br>Bedroom         | Window Covering    | D | None     | Water damage on<br>sill                                                                     | 🖪 Image                                                                                                                                                                                                                |
| Bedroom 2:<br>Bedroom 1               | Window Covering    | D | None     | Damage on sill                                                                              | 🚰 Image<br>🚰 Image                                                                                                                                                                                                     |
| Bathroom:<br>Main<br>Bathroom         | Tub/Shower         | D | None     | Possible leak from<br>shower into dining<br>room                                            | Image<br>Image<br>Image<br>Image<br>Image                                                                                                                                                                              |
| Bathroom:<br>Main<br>Bathroom         | Wall/Ceiling       | D | None     | Paint peeling on ceiling                                                                    | 🏝 Image                                                                                                                                                                                                                |
| Bathroom 2:<br>Powder Room            | Door/Knob/Lock     | D | None     | Knob loose                                                                                  | 🛃 Image                                                                                                                                                                                                                |
| Back<br>Yard/Exterior                 | Fence/Gate         | D | None     | Falling over                                                                                | 🚰 Image<br>🚰 Image                                                                                                                                                                                                     |
| Basement                              | Wall/Ceiling       | D | None     | Hole in wall                                                                                | 🛃 Image                                                                                                                                                                                                                |
| Front<br>Yard/Exterior                | Building Exterior  | D | None     | Bricks deteriorating                                                                        | 🛃 Image                                                                                                                                                                                                                |
| Front<br>Yard/Exterior                | Other              | D | None     | Doorbell broken                                                                             | 🛃 Image                                                                                                                                                                                                                |

Page 8 of 15

Report generated by zInspector

| Bedroom: Master<br>Bedroom |     | 🗙 ACTION | 532<br>Comments      |
|----------------------------|-----|----------|----------------------|
| Door/Knob/Lock             | - S | None     |                      |
| Flooring/Baseboard         | N   | None     |                      |
| Light Fixture/Fan          | - S | None     |                      |
| Switch/Outlet              | - S | None     |                      |
| Wall/Ceiling               | - S | None     |                      |
| Window Covering            | D - | None     | Water damage on sill |
| Window/Lock/Screen         | - S | None     |                      |

Flooring/Baseboard 2024-03-27 13:22:27 (2) 43.7758293, -79.5000155 Image

- - -

Window Covering 2024-03-27 13:23:04 (2) 43.7758293, -79.5000155 Image

| Bedroom 2: Bedroom 1           | CONDITION | 🗙 ACTION |                |
|--------------------------------|-----------|----------|----------------|
| Closet/Door/Track/<br>Shelving | - S       | None     |                |
| Door/Knob/Lock                 | - S       | None     |                |
| Flooring/Baseboard             | N         | None     |                |
| Light Fixture/Fan              | - S       | None     |                |
| Switch/Outlet                  | - S       | None     |                |
| Wall/Ceiling                   | - S       | None     |                |
| Window Covering                | D -       | None     | Damage on sill |
| Window/Lock/Screen             | - S       | None     |                |