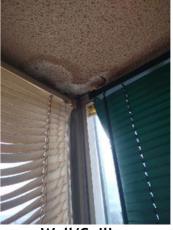

| IN AREA                               | P DETAIL           | ß | 🗙 ACTION |                                                                                             | 525<br>En Media                                                                                                                                                                                                        |
|---------------------------------------|--------------------|---|----------|---------------------------------------------------------------------------------------------|------------------------------------------------------------------------------------------------------------------------------------------------------------------------------------------------------------------------|
| Living Room:<br>Living/Dining<br>Room | Flooring/Baseboard | D | None     | Missing pieces scuff                                                                        | 🛃 Image                                                                                                                                                                                                                |
| Living Room:<br>Living/Dining<br>Room | Wall/Ceiling       | D | None     | Water damage on<br>wall by window / on<br>ceiling by window /<br>ceiling above<br>table**** | Image      Image |
| Living Room:<br>Living/Dining<br>Room | Window Covering    | D | None     | Damage of siop                                                                              | 🛃 Image                                                                                                                                                                                                                |
| Hallway/Stair<br>s: Hallway           | Wall/Ceiling       | D | None     | Peeling                                                                                     | 🛃 Image                                                                                                                                                                                                                |
| Bedroom:<br>Master<br>Bedroom         | Window Covering    | D | None     | Water damage on<br>sill                                                                     | 🖪 Image                                                                                                                                                                                                                |
| Bedroom 2:<br>Bedroom 1               | Window Covering    | D | None     | Damage on sill                                                                              | 🚰 Image<br>🚰 Image                                                                                                                                                                                                     |
| Bathroom:<br>Main<br>Bathroom         | Tub/Shower         | D | None     | Possible leak from<br>shower into dining<br>room                                            | Image<br>Image<br>Image<br>Image<br>Image                                                                                                                                                                              |
| Bathroom:<br>Main<br>Bathroom         | Wall/Ceiling       | D | None     | Paint peeling on ceiling                                                                    | 🏝 Image                                                                                                                                                                                                                |
| Bathroom 2:<br>Powder Room            | Door/Knob/Lock     | D | None     | Knob loose                                                                                  | 🛃 Image                                                                                                                                                                                                                |
| Back<br>Yard/Exterior                 | Fence/Gate         | D | None     | Falling over                                                                                | 🚰 Image<br>🚰 Image                                                                                                                                                                                                     |
| Basement                              | Wall/Ceiling       | D | None     | Hole in wall                                                                                | 🛃 Image                                                                                                                                                                                                                |
| Front<br>Yard/Exterior                | Building Exterior  | D | None     | Bricks deteriorating                                                                        | 🛃 Image                                                                                                                                                                                                                |
| Front<br>Yard/Exterior                | Other              | D | None     | Doorbell broken                                                                             | 🛃 Image                                                                                                                                                                                                                |