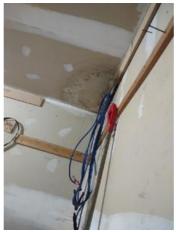

Landscaping 2024-03-13 14:10:14 43.7763923, -79.4984474 Image

Other 2024-03-13 14:13:05 43.7761727, -79.5001623 Image

Other 2024-03-13 14:13:07 43.7761727, -79.5001623 Image

| 🔰 Basement         | CONDITION | 🗙 ΑСΤΙΟΝ |                                                                    |
|--------------------|-----------|----------|--------------------------------------------------------------------|
| Door/Knob/Lock     | - S       | None     |                                                                    |
| Flooring/Baseboard | N         | None     |                                                                    |
| Light Fixture/Fan  | N         | None     |                                                                    |
| Switch/Outlet      | D -       | None     | Missing switch to<br>basement / lights in<br>laundry room no chain |