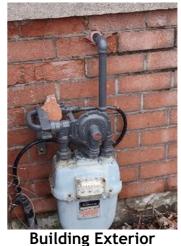

| IN AREA                               | P DETAIL           | ß | 🗙 ACTION |                                                                                             | 525<br>En Media                                                                                                                                                                                                        |
|---------------------------------------|--------------------|---|----------|---------------------------------------------------------------------------------------------|------------------------------------------------------------------------------------------------------------------------------------------------------------------------------------------------------------------------|
| Living Room:<br>Living/Dining<br>Room | Flooring/Baseboard | D | None     | Missing pieces scuff                                                                        | 🛃 Image                                                                                                                                                                                                                |
| Living Room:<br>Living/Dining<br>Room | Wall/Ceiling       | D | None     | Water damage on<br>wall by window / on<br>ceiling by window /<br>ceiling above<br>table**** | Image      Image |
| Living Room:<br>Living/Dining<br>Room | Window Covering    | D | None     | Damage of siop                                                                              | 🛃 Image                                                                                                                                                                                                                |
| Hallway/Stair<br>s: Hallway           | Wall/Ceiling       | D | None     | Peeling                                                                                     | 🛃 Image                                                                                                                                                                                                                |
| Bedroom:<br>Master<br>Bedroom         | Window Covering    | D | None     | Water damage on<br>sill                                                                     | 🖪 Image                                                                                                                                                                                                                |
| Bedroom 2:<br>Bedroom 1               | Window Covering    | D | None     | Damage on sill                                                                              | 🚰 Image<br>🚰 Image                                                                                                                                                                                                     |
| Bathroom:<br>Main<br>Bathroom         | Tub/Shower         | D | None     | Possible leak from<br>shower into dining<br>room                                            | Image<br>Image<br>Image<br>Image<br>Image                                                                                                                                                                              |
| Bathroom:<br>Main<br>Bathroom         | Wall/Ceiling       | D | None     | Paint peeling on ceiling                                                                    | 🏝 Image                                                                                                                                                                                                                |
| Bathroom 2:<br>Powder Room            | Door/Knob/Lock     | D | None     | Knob loose                                                                                  | 🛃 Image                                                                                                                                                                                                                |
| Back<br>Yard/Exterior                 | Fence/Gate         | D | None     | Falling over                                                                                | 🚰 Image<br>🚰 Image                                                                                                                                                                                                     |
| Basement                              | Wall/Ceiling       | D | None     | Hole in wall                                                                                | 🛃 Image                                                                                                                                                                                                                |
| Front<br>Yard/Exterior                | Building Exterior  | D | None     | Bricks deteriorating                                                                        | 🛃 Image                                                                                                                                                                                                                |
| Front<br>Yard/Exterior                | Other              | D | None     | Doorbell broken                                                                             | 🛃 Image                                                                                                                                                                                                                |