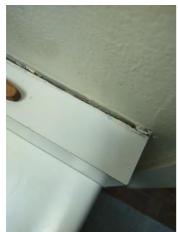

| IN AREA                               | P DETAIL           | ß | 🗙 ACTION |                                                                                             | 525<br>En Media                                                                                                                                                                                                        |
|---------------------------------------|--------------------|---|----------|---------------------------------------------------------------------------------------------|------------------------------------------------------------------------------------------------------------------------------------------------------------------------------------------------------------------------|
| Living Room:<br>Living/Dining<br>Room | Flooring/Baseboard | D | None     | Missing pieces scuff                                                                        | 🛃 Image                                                                                                                                                                                                                |
| Living Room:<br>Living/Dining<br>Room | Wall/Ceiling       | D | None     | Water damage on<br>wall by window / on<br>ceiling by window /<br>ceiling above<br>table**** | Image      Image |
| Living Room:<br>Living/Dining<br>Room | Window Covering    | D | None     | Damage of siop                                                                              | 🛃 Image                                                                                                                                                                                                                |
| Hallway/Stair<br>s: Hallway           | Wall/Ceiling       | D | None     | Peeling                                                                                     | 🛃 Image                                                                                                                                                                                                                |
| Bedroom:<br>Master<br>Bedroom         | Window Covering    | D | None     | Water damage on<br>sill                                                                     | 🖪 Image                                                                                                                                                                                                                |
| Bedroom 2:<br>Bedroom 1               | Window Covering    | D | None     | Damage on sill                                                                              | 🚰 Image<br>🚰 Image                                                                                                                                                                                                     |
| Bathroom:<br>Main<br>Bathroom         | Tub/Shower         | D | None     | Possible leak from<br>shower into dining<br>room                                            | Image<br>Image<br>Image<br>Image<br>Image                                                                                                                                                                              |
| Bathroom:<br>Main<br>Bathroom         | Wall/Ceiling       | D | None     | Paint peeling on ceiling                                                                    | 🏝 Image                                                                                                                                                                                                                |
| Bathroom 2:<br>Powder Room            | Door/Knob/Lock     | D | None     | Knob loose                                                                                  | 🛃 Image                                                                                                                                                                                                                |
| Back<br>Yard/Exterior                 | Fence/Gate         | D | None     | Falling over                                                                                | 🚰 Image<br>🚰 Image                                                                                                                                                                                                     |
| Basement                              | Wall/Ceiling       | D | None     | Hole in wall                                                                                | 🛃 Image                                                                                                                                                                                                                |
| Front<br>Yard/Exterior                | Building Exterior  | D | None     | Bricks deteriorating                                                                        | 🛃 Image                                                                                                                                                                                                                |
| Front<br>Yard/Exterior                | Other              | D | None     | Doorbell broken                                                                             | 🛃 Image                                                                                                                                                                                                                |