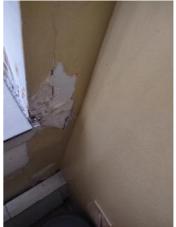

| IN AREA                               | P DETAIL           | ß | 🗙 ACTION |                                                                                             | 525<br>En Media                                                                                                                                                                                                        |
|---------------------------------------|--------------------|---|----------|---------------------------------------------------------------------------------------------|------------------------------------------------------------------------------------------------------------------------------------------------------------------------------------------------------------------------|
| Living Room:<br>Living/Dining<br>Room | Flooring/Baseboard | D | None     | Missing pieces scuff                                                                        | 🛃 Image                                                                                                                                                                                                                |
| Living Room:<br>Living/Dining<br>Room | Wall/Ceiling       | D | None     | Water damage on<br>wall by window / on<br>ceiling by window /<br>ceiling above<br>table**** | Image      Image |
| Living Room:<br>Living/Dining<br>Room | Window Covering    | D | None     | Damage of siop                                                                              | 🛃 Image                                                                                                                                                                                                                |
| Hallway/Stair<br>s: Hallway           | Wall/Ceiling       | D | None     | Peeling                                                                                     | 🛃 Image                                                                                                                                                                                                                |
| Bedroom:<br>Master<br>Bedroom         | Window Covering    | D | None     | Water damage on<br>sill                                                                     | 🖪 Image                                                                                                                                                                                                                |
| Bedroom 2:<br>Bedroom 1               | Window Covering    | D | None     | Damage on sill                                                                              | 🚰 Image<br>🚰 Image                                                                                                                                                                                                     |
| Bathroom:<br>Main<br>Bathroom         | Tub/Shower         | D | None     | Possible leak from<br>shower into dining<br>room                                            | Image<br>Image<br>Image<br>Image<br>Image                                                                                                                                                                              |
| Bathroom:<br>Main<br>Bathroom         | Wall/Ceiling       | D | None     | Paint peeling on ceiling                                                                    | 🏝 Image                                                                                                                                                                                                                |
| Bathroom 2:<br>Powder Room            | Door/Knob/Lock     | D | None     | Knob loose                                                                                  | 🛃 Image                                                                                                                                                                                                                |
| Back<br>Yard/Exterior                 | Fence/Gate         | D | None     | Falling over                                                                                | 🚰 Image<br>🚰 Image                                                                                                                                                                                                     |
| Basement                              | Wall/Ceiling       | D | None     | Hole in wall                                                                                | 🛃 Image                                                                                                                                                                                                                |
| Front<br>Yard/Exterior                | Building Exterior  | D | None     | Bricks deteriorating                                                                        | 🛃 Image                                                                                                                                                                                                                |
| Front<br>Yard/Exterior                | Other              | D | None     | Doorbell broken                                                                             | 🛃 Image                                                                                                                                                                                                                |