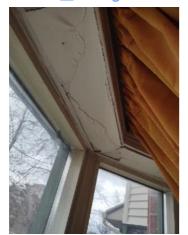

| IN AREA                               | P DETAIL           | ß | 🗙 ACTION |                                                                                             | 525<br>En Media                                                                                                                                                                                                        |
|---------------------------------------|--------------------|---|----------|---------------------------------------------------------------------------------------------|------------------------------------------------------------------------------------------------------------------------------------------------------------------------------------------------------------------------|
| Living Room:<br>Living/Dining<br>Room | Flooring/Baseboard | D | None     | Missing pieces scuff                                                                        | 🛃 Image                                                                                                                                                                                                                |
| Living Room:<br>Living/Dining<br>Room | Wall/Ceiling       | D | None     | Water damage on<br>wall by window / on<br>ceiling by window /<br>ceiling above<br>table**** | Image      Image |
| Living Room:<br>Living/Dining<br>Room | Window Covering    | D | None     | Damage of siop                                                                              | 🛃 Image                                                                                                                                                                                                                |
| Hallway/Stair<br>s: Hallway           | Wall/Ceiling       | D | None     | Peeling                                                                                     | 🛃 Image                                                                                                                                                                                                                |
| Bedroom:<br>Master<br>Bedroom         | Window Covering    | D | None     | Water damage on<br>sill                                                                     | 🖪 Image                                                                                                                                                                                                                |
| Bedroom 2:<br>Bedroom 1               | Window Covering    | D | None     | Damage on sill                                                                              | 🚰 Image<br>🚰 Image                                                                                                                                                                                                     |
| Bathroom:<br>Main<br>Bathroom         | Tub/Shower         | D | None     | Possible leak from<br>shower into dining<br>room                                            | Image<br>Image<br>Image<br>Image<br>Image                                                                                                                                                                              |
| Bathroom:<br>Main<br>Bathroom         | Wall/Ceiling       | D | None     | Paint peeling on ceiling                                                                    | 🏝 Image                                                                                                                                                                                                                |
| Bathroom 2:<br>Powder Room            | Door/Knob/Lock     | D | None     | Knob loose                                                                                  | 🛃 Image                                                                                                                                                                                                                |
| Back<br>Yard/Exterior                 | Fence/Gate         | D | None     | Falling over                                                                                | 🚰 Image<br>🚰 Image                                                                                                                                                                                                     |
| Basement                              | Wall/Ceiling       | D | None     | Hole in wall                                                                                | 🛃 Image                                                                                                                                                                                                                |
| Front<br>Yard/Exterior                | Building Exterior  | D | None     | Bricks deteriorating                                                                        | 🛃 Image                                                                                                                                                                                                                |
| Front<br>Yard/Exterior                | Other              | D | None     | Doorbell broken                                                                             | 🛃 Image                                                                                                                                                                                                                |