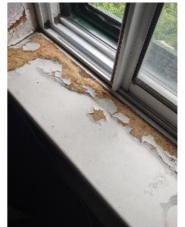

| IN AREA                               | P DETAIL           | ß | 🗙 ACTION |                                                                                             | 525<br>En Media                                                                                                                                                                                                        |
|---------------------------------------|--------------------|---|----------|---------------------------------------------------------------------------------------------|------------------------------------------------------------------------------------------------------------------------------------------------------------------------------------------------------------------------|
| Living Room:<br>Living/Dining<br>Room | Flooring/Baseboard | D | None     | Missing pieces scuff                                                                        | 🛃 Image                                                                                                                                                                                                                |
| Living Room:<br>Living/Dining<br>Room | Wall/Ceiling       | D | None     | Water damage on<br>wall by window / on<br>ceiling by window /<br>ceiling above<br>table**** | Image      Image |
| Living Room:<br>Living/Dining<br>Room | Window Covering    | D | None     | Damage of siop                                                                              | 🛃 Image                                                                                                                                                                                                                |
| Hallway/Stair<br>s: Hallway           | Wall/Ceiling       | D | None     | Peeling                                                                                     | 🛃 Image                                                                                                                                                                                                                |
| Bedroom:<br>Master<br>Bedroom         | Window Covering    | D | None     | Water damage on<br>sill                                                                     | 🖪 Image                                                                                                                                                                                                                |
| Bedroom 2:<br>Bedroom 1               | Window Covering    | D | None     | Damage on sill                                                                              | 🚰 Image<br>🚰 Image                                                                                                                                                                                                     |
| Bathroom:<br>Main<br>Bathroom         | Tub/Shower         | D | None     | Possible leak from<br>shower into dining<br>room                                            | Image<br>Image<br>Image<br>Image<br>Image                                                                                                                                                                              |
| Bathroom:<br>Main<br>Bathroom         | Wall/Ceiling       | D | None     | Paint peeling on ceiling                                                                    | 🏝 Image                                                                                                                                                                                                                |
| Bathroom 2:<br>Powder Room            | Door/Knob/Lock     | D | None     | Knob loose                                                                                  | 🛃 Image                                                                                                                                                                                                                |
| Back<br>Yard/Exterior                 | Fence/Gate         | D | None     | Falling over                                                                                | 🚰 Image<br>🚰 Image                                                                                                                                                                                                     |
| Basement                              | Wall/Ceiling       | D | None     | Hole in wall                                                                                | 🛃 Image                                                                                                                                                                                                                |
| Front<br>Yard/Exterior                | Building Exterior  | D | None     | Bricks deteriorating                                                                        | 🛃 Image                                                                                                                                                                                                                |
| Front<br>Yard/Exterior                | Other              | D | None     | Doorbell broken                                                                             | 🛃 Image                                                                                                                                                                                                                |

Page 5 of 15

Report generated by zInspector

| Living Room:<br>Living/Dining Room |     | 💥 ΑCTION | 529<br>COMMENTS                                                                          |
|------------------------------------|-----|----------|------------------------------------------------------------------------------------------|
| Wall/Ceiling                       | D - | None     | Water damage on wall by<br>window / on ceiling by<br>window / ceiling above<br>table**** |
| Window Covering                    | D - | None     | Damage of siop                                                                           |
| Window/Lock/Screen                 | - S | None     |                                                                                          |

Page 8 of 15

Report generated by zInspector

| Bedroom: Master<br>Bedroom |     | 🗙 ACTION | 532<br>Comments      |
|----------------------------|-----|----------|----------------------|
| Door/Knob/Lock             | - S | None     |                      |
| Flooring/Baseboard         | N   | None     |                      |
| Light Fixture/Fan          | - S | None     |                      |
| Switch/Outlet              | - S | None     |                      |
| Wall/Ceiling               | - S | None     |                      |
| Window Covering            | D - | None     | Water damage on sill |
| Window/Lock/Screen         | - S | None     |                      |

Flooring/Baseboard 2024-03-27 13:22:27 (2) 43.7758293, -79.5000155 Image

- - -

Window Covering 2024-03-27 13:23:04 (2) 43.7758293, -79.5000155 Image

| Bedroom 2: Bedroom 1           | CONDITION | 🗙 ACTION |                |
|--------------------------------|-----------|----------|----------------|
| Closet/Door/Track/<br>Shelving | - S       | None     |                |
| Door/Knob/Lock                 | - S       | None     |                |
| Flooring/Baseboard             | N         | None     |                |
| Light Fixture/Fan              | - S       | None     |                |
| Switch/Outlet                  | - S       | None     |                |
| Wall/Ceiling                   | - S       | None     |                |
| Window Covering                | D -       | None     | Damage on sill |
| Window/Lock/Screen             | - S       | None     |                |