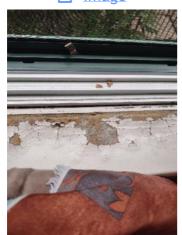

| IN AREA                               | P DETAIL           | ß | 🗙 ACTION |                                                                                             | 525<br>En Media                                                                                                                                                                                                        |
|---------------------------------------|--------------------|---|----------|---------------------------------------------------------------------------------------------|------------------------------------------------------------------------------------------------------------------------------------------------------------------------------------------------------------------------|
| Living Room:<br>Living/Dining<br>Room | Flooring/Baseboard | D | None     | Missing pieces scuff                                                                        | 🛃 Image                                                                                                                                                                                                                |
| Living Room:<br>Living/Dining<br>Room | Wall/Ceiling       | D | None     | Water damage on<br>wall by window / on<br>ceiling by window /<br>ceiling above<br>table**** | Image      Image |
| Living Room:<br>Living/Dining<br>Room | Window Covering    | D | None     | Damage of siop                                                                              | 🛃 Image                                                                                                                                                                                                                |
| Hallway/Stair<br>s: Hallway           | Wall/Ceiling       | D | None     | Peeling                                                                                     | 🛃 Image                                                                                                                                                                                                                |
| Bedroom:<br>Master<br>Bedroom         | Window Covering    | D | None     | Water damage on<br>sill                                                                     | 🖪 Image                                                                                                                                                                                                                |
| Bedroom 2:<br>Bedroom 1               | Window Covering    | D | None     | Damage on sill                                                                              | 🚰 Image<br>🚰 Image                                                                                                                                                                                                     |
| Bathroom:<br>Main<br>Bathroom         | Tub/Shower         | D | None     | Possible leak from<br>shower into dining<br>room                                            | Image<br>Image<br>Image<br>Image<br>Image                                                                                                                                                                              |
| Bathroom:<br>Main<br>Bathroom         | Wall/Ceiling       | D | None     | Paint peeling on ceiling                                                                    | 🏝 Image                                                                                                                                                                                                                |
| Bathroom 2:<br>Powder Room            | Door/Knob/Lock     | D | None     | Knob loose                                                                                  | 🛃 Image                                                                                                                                                                                                                |
| Back<br>Yard/Exterior                 | Fence/Gate         | D | None     | Falling over                                                                                | 🚰 Image<br>🚰 Image                                                                                                                                                                                                     |
| Basement                              | Wall/Ceiling       | D | None     | Hole in wall                                                                                | 🛃 Image                                                                                                                                                                                                                |
| Front<br>Yard/Exterior                | Building Exterior  | D | None     | Bricks deteriorating                                                                        | 🛃 Image                                                                                                                                                                                                                |
| Front<br>Yard/Exterior                | Other              | D | None     | Doorbell broken                                                                             | 🛃 Image                                                                                                                                                                                                                |

Page 8 of 15

Report generated by zInspector

| Bedroom: Master<br>Bedroom |     | 🗙 ACTION | 532<br>Comments      |
|----------------------------|-----|----------|----------------------|
| Door/Knob/Lock             | - S | None     |                      |
| Flooring/Baseboard         | N   | None     |                      |
| Light Fixture/Fan          | - S | None     |                      |
| Switch/Outlet              | - S | None     |                      |
| Wall/Ceiling               | - S | None     |                      |
| Window Covering            | D - | None     | Water damage on sill |
| Window/Lock/Screen         | - S | None     |                      |

Flooring/Baseboard 2024-03-27 13:22:27 (2) 43.7758293, -79.5000155 Image

- - -

Window Covering 2024-03-27 13:23:04 (2) 43.7758293, -79.5000155 Image

| Bedroom 2: Bedroom 1           | CONDITION | 🗙 ACTION |                |
|--------------------------------|-----------|----------|----------------|
| Closet/Door/Track/<br>Shelving | - S       | None     |                |
| Door/Knob/Lock                 | - S       | None     |                |
| Flooring/Baseboard             | N         | None     |                |
| Light Fixture/Fan              | - S       | None     |                |
| Switch/Outlet                  | - S       | None     |                |
| Wall/Ceiling                   | - S       | None     |                |
| Window Covering                | D -       | None     | Damage on sill |
| Window/Lock/Screen             | - S       | None     |                |