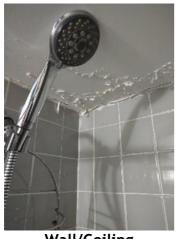

Window/Lock/Screen 2024-03-13 14:25:40 43.776169, -79.5002126 Image

| 🔰 Bathroom: Main<br>Bathroom |     | 🗙 ACTION |           |
|------------------------------|-----|----------|-----------|
| Cabinet/Counter/Shelving     | N   | None     |           |
| Door/Knob/Lock               | D - | None     | Loose     |
| Exhaust Fan                  | D - | None     | Very loud |
| Flooring/Baseboard           | N   | None     |           |
| Light Fixture                | N   | None     |           |
| Medicine Cabinet/Mirror      | - S | None     |           |
| Plumbing/Drain               | - S | None     |           |
| Shower Door/Rail/Curtain     | - S | None     |           |
| Sink/Faucet                  | - S | None     |           |
| Switch/Outlet                | - S | None     |           |
| Toilet                       | - S | None     |           |
| Toilet Paper Holder          | - S | None     |           |

Page 8 of 15

Report generated by zInspector

| <b>N</b> Bathroom: Main<br>Bathroom |     | 🗙 ACTION | 517                                        |
|-------------------------------------|-----|----------|--------------------------------------------|
| Towel Rack                          | - S | None     |                                            |
| Tub/Shower                          | D - | None     | Needs regrotting, leak<br>into living room |
| Wall/Ceiling                        | - S | None     |                                            |

Flooring/Baseboard 2024-03-13 14:28:16 43.7762093, -79.5002 Image

Tub/Shower 2024-03-13 14:29:57 (2) 43.7761555, -79.5001975 Image

Light Fixture 2024-03-13 14:28:22 43.7762093, -79.5002 Image

Tub/Shower 2024-03-13 14:29:59 43.7761555, -79.5001975 Image