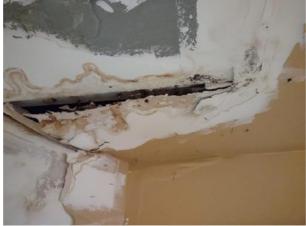

| IN AREA                               | P DETAIL           | ß | 🗙 ACTION |                                                                                             | 525<br>En Media                                                                                                                                                                                                        |
|---------------------------------------|--------------------|---|----------|---------------------------------------------------------------------------------------------|------------------------------------------------------------------------------------------------------------------------------------------------------------------------------------------------------------------------|
| Living Room:<br>Living/Dining<br>Room | Flooring/Baseboard | D | None     | Missing pieces scuff                                                                        | 🛃 Image                                                                                                                                                                                                                |
| Living Room:<br>Living/Dining<br>Room | Wall/Ceiling       | D | None     | Water damage on<br>wall by window / on<br>ceiling by window /<br>ceiling above<br>table**** | Image      Image |
| Living Room:<br>Living/Dining<br>Room | Window Covering    | D | None     | Damage of siop                                                                              | 🛃 Image                                                                                                                                                                                                                |
| Hallway/Stair<br>s: Hallway           | Wall/Ceiling       | D | None     | Peeling                                                                                     | 🛃 Image                                                                                                                                                                                                                |
| Bedroom:<br>Master<br>Bedroom         | Window Covering    | D | None     | Water damage on<br>sill                                                                     | 🖪 Image                                                                                                                                                                                                                |
| Bedroom 2:<br>Bedroom 1               | Window Covering    | D | None     | Damage on sill                                                                              | 🚰 Image<br>🚰 Image                                                                                                                                                                                                     |
| Bathroom:<br>Main<br>Bathroom         | Tub/Shower         | D | None     | Possible leak from<br>shower into dining<br>room                                            | Image<br>Image<br>Image<br>Image<br>Image                                                                                                                                                                              |
| Bathroom:<br>Main<br>Bathroom         | Wall/Ceiling       | D | None     | Paint peeling on ceiling                                                                    | 🏝 Image                                                                                                                                                                                                                |
| Bathroom 2:<br>Powder Room            | Door/Knob/Lock     | D | None     | Knob loose                                                                                  | 🛃 Image                                                                                                                                                                                                                |
| Back<br>Yard/Exterior                 | Fence/Gate         | D | None     | Falling over                                                                                | 🚰 Image<br>🚰 Image                                                                                                                                                                                                     |
| Basement                              | Wall/Ceiling       | D | None     | Hole in wall                                                                                | 🛃 Image                                                                                                                                                                                                                |
| Front<br>Yard/Exterior                | Building Exterior  | D | None     | Bricks deteriorating                                                                        | 🛃 Image                                                                                                                                                                                                                |
| Front<br>Yard/Exterior                | Other              | D | None     | Doorbell broken                                                                             | 🛃 Image                                                                                                                                                                                                                |