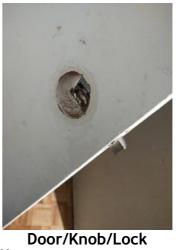

Window/Lock/Screen 2024-03-13 14:25:40 43.776169, -79.5002126 Image

| 🔰 Bathroom: Main<br>Bathroom |     | 🗙 ACTION |           |
|------------------------------|-----|----------|-----------|
| Cabinet/Counter/Shelving     | N   | None     |           |
| Door/Knob/Lock               | D - | None     | Loose     |
| Exhaust Fan                  | D - | None     | Very loud |
| Flooring/Baseboard           | N   | None     |           |
| Light Fixture                | N   | None     |           |
| Medicine Cabinet/Mirror      | - S | None     |           |
| Plumbing/Drain               | - S | None     |           |
| Shower Door/Rail/Curtain     | - S | None     |           |
| Sink/Faucet                  | - S | None     |           |
| Switch/Outlet                | - S | None     |           |
| Toilet                       | - S | None     |           |
| Toilet Paper Holder          | - S | None     |           |

Cabinet/Counter/Shelving 2024-03-13 14:29:08 43.7761555, -79.5001975 Image

Exhaust Fan 2024-03-13 14:28:08 43.7762093, -79.5002 Image

\_ . .

Door/Knob/Lock 2024-03-13 14:27:55 43.7762093, -79.5002 Image

Exhaust Fan 2024-03-13 14:28:44 (2) 43.7761555, -79.5001975 Ellmage