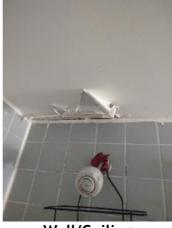

| is Condition Summary                              |                                |   |      |                              |                    |  |
|---------------------------------------------------|--------------------------------|---|------|------------------------------|--------------------|--|
| 🛍 AREA 🛛 🕈 DETAIL 🛛 🔒 💥 ACTION 🖓 COMMENTS 🖽 MEDIA |                                |   |      |                              |                    |  |
| Entry:<br>Entrance Area                           | Security/Screen<br>Door        | D | None | Missing                      | 🛃 Image<br>🛃 Image |  |
| Kitchen                                           | Range/Fan/Hood/<br>Filter      | D | None | Range hood doesn't<br>work   | 📩 Image            |  |
| Living Room:<br>Living/Dining<br>Room             | Wall/Ceiling                   | D | None | Leak in ceiling below shower | 📩 Image            |  |
| Living Room:<br>Living/Dining<br>Room             | Window/Lock/<br>Screen         | D | None | Screen ripped                | 📩 Image<br>📩 Image |  |
| Bedroom:<br>Master<br>Bedroom                     | Window/Lock/<br>Screen         | D | None | Screen ripped                | 🗗 Image            |  |
| Bedroom 2:<br>Bedroom 1                           | Closet/Door/Track/<br>Shelving | D | None | Off top track                | 🛃 Image            |  |

#### Wall/Ceiling 2024-03-13 14:17:26 43.776171, -79.5001341 Image

| 🔰 Hallway/Stairs: Hallway | <b>&amp;</b> CONDITION | 💥 ACTION |  |
|---------------------------|------------------------|----------|--|
| Flooring/Baseboard        | N                      | None     |  |