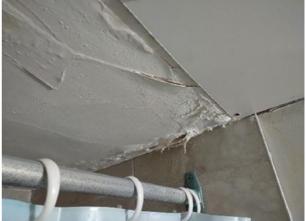

Flooring/Baseboard 2024-03-13 14:14:03 43.7761727, -79.5001623 Image

Range/Fan/Hood/Filter 2024-03-13 14:15:02 43.7761534, -79.5001625 Image

| Living Room:<br>Living/Dining Room |     | 💥 ACTION |                                 |
|------------------------------------|-----|----------|---------------------------------|
| Flooring/Baseboard                 | N   | None     |                                 |
| Light Fixture/Fan                  | N   | None     |                                 |
| Switch/Outlet                      | - S | None     |                                 |
| Wall/Ceiling                       | D - | None     | Leak in ceiling below<br>shower |
| Window Covering                    | - S | None     |                                 |
| Window/Lock/Screen                 | D - | None     | Screen ripped                   |

#### Wall/Ceiling 2024-03-13 14:17:26 43.776171, -79.5001341 Image

| 🔰 Hallway/Stairs: Hallway | <b>&amp;</b> CONDITION | 💥 ACTION |  |
|---------------------------|------------------------|----------|--|
| Flooring/Baseboard        | N                      | None     |  |