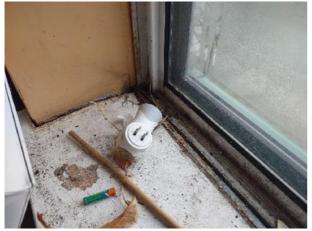

| Back Yard/Exterior |     | 💥 ACTION |                                             |
|--------------------|-----|----------|---------------------------------------------|
| Building Exterior  | - S | None     |                                             |
| Fence/Gate         | - S | None     |                                             |
| Landscaping        | D - | None     | Lifting                                     |
| Light Fixture      | - S | None     |                                             |
| Other              | D - | None     | Screen door off/ glass<br>door hard to open |
| Patio/Deck/Balcony | - S | None     |                                             |
| Porch/Stairs       | - S | None     |                                             |

Landscaping 2024-03-13 14:10:14 43.7763923, -79.4984474 Image

Other 2024-03-13 14:13:05 43.7761727, -79.5001623 Image

Other 2024-03-13 14:13:07 43.7761727, -79.5001623 Image

| 🔰 Basement         | CONDITION | 🗙 ΑСΤΙΟΝ |                                                                    |
|--------------------|-----------|----------|--------------------------------------------------------------------|
| Door/Knob/Lock     | - S       | None     |                                                                    |
| Flooring/Baseboard | N         | None     |                                                                    |
| Light Fixture/Fan  | N         | None     |                                                                    |
| Switch/Outlet      | D -       | None     | Missing switch to<br>basement / lights in<br>laundry room no chain |