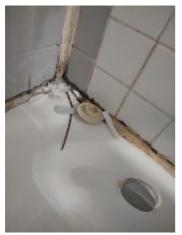

Page 8 of 15

Report generated by zInspector

| <b>N</b> Bathroom: Main<br>Bathroom |     | 🗙 ACTION | 517                                        |
|-------------------------------------|-----|----------|--------------------------------------------|
| Towel Rack                          | - S | None     |                                            |
| Tub/Shower                          | D - | None     | Needs regrotting, leak<br>into living room |
| Wall/Ceiling                        | - S | None     |                                            |