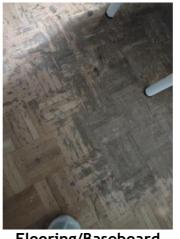

| is Condition Summary                              |                                |   |      |                              |                    |  |
|---------------------------------------------------|--------------------------------|---|------|------------------------------|--------------------|--|
| 🛍 AREA 🛛 🕈 DETAIL 🛛 🔒 💥 ACTION 🖓 COMMENTS 🖽 MEDIA |                                |   |      |                              |                    |  |
| Entry:<br>Entrance Area                           | Security/Screen<br>Door        | D | None | Missing                      | 🛃 Image<br>🛃 Image |  |
| Kitchen                                           | Range/Fan/Hood/<br>Filter      | D | None | Range hood doesn't<br>work   | 📩 Image            |  |
| Living Room:<br>Living/Dining<br>Room             | Wall/Ceiling                   | D | None | Leak in ceiling below shower | 📩 Image            |  |
| Living Room:<br>Living/Dining<br>Room             | Window/Lock/<br>Screen         | D | None | Screen ripped                | 📩 Image<br>📩 Image |  |
| Bedroom:<br>Master<br>Bedroom                     | Window/Lock/<br>Screen         | D | None | Screen ripped                | 🗗 Image            |  |
| Bedroom 2:<br>Bedroom 1                           | Closet/Door/Track/<br>Shelving | D | None | Off top track                | 🛃 Image            |  |

Page 1 of 15

Report generated by  $\mathbf{z} \mathsf{Inspector}$ 

| IN AREA                       | P DETAIL                       | l | 🗙 ΑCTION |                                                                       | 510<br>MEDIA       |
|-------------------------------|--------------------------------|---|----------|-----------------------------------------------------------------------|--------------------|
| Bedroom 2:<br>Bedroom 1       | Window/Lock/<br>Screen         | D | None     | Screen ripped                                                         | 🛃 Image            |
| Bedroom 3:<br>Bedroom 2       | Closet/Door/Track/<br>Shelving | D | None     | No tracks on bottom                                                   | 🛃 Image            |
| Bedroom 3:<br>Bedroom 2       | Light Fixture/Fan              | D | None     | cover missing                                                         | 🛃 Image            |
| Bedroom 3:<br>Bedroom 2       | Window/Lock/<br>Screen         | D | None     | Screen ripped                                                         | 🛃 Image            |
| Bathroom:<br>Main<br>Bathroom | Door/Knob/Lock                 | D | None     | Loose                                                                 | 🗗 Image            |
| Bathroom:<br>Main<br>Bathroom | Exhaust Fan                    | D | None     | Very loud                                                             | 🛃 Image<br>🛃 Image |
| Bathroom:<br>Main<br>Bathroom | Tub/Shower                     | D | None     | Needs regrotting,<br>leak into living room                            | 🛃 Image<br>🛃 Image |
| Bathroom 2:<br>Powder Room    | Flooring/Baseboard             | D | None     | Damaged from leak                                                     | 🖻 Image            |
| Back<br>Yard/Exterior         | Landscaping                    | D | None     | Lifting                                                               | 🛃 Image            |
| Back<br>Yard/Exterior         | Other                          | D | None     | Screen door off/<br>glass door hard to<br>open                        | 🛃 Image<br>🛃 Image |
| Basement                      | Switch/Outlet                  | D | None     | Missing switch to<br>basement / lights in<br>laundry room no<br>chain | 🗗 Image<br>🗗 Image |
| Front<br>Yard/Exterior        | Building Exterior              | D | None     | Bricks deteriorating                                                  | 🛃 Image<br>🛃 Image |
| Front<br>Yard/Exterior        | Light Fixture                  | D | None     | Broken                                                                | 🛃 Image            |
| Garage/Parki<br>ng: Driveway  | Other                          | D | None     | Door to garage off<br>hinge                                           | 🛃 Image            |

Flooring/Baseboard 2024-03-13 14:14:03 43.7761727, -79.5001623 Image

Range/Fan/Hood/Filter 2024-03-13 14:15:02 43.7761534, -79.5001625 Image

| Living Room:<br>Living/Dining Room |     | 💥 ACTION |                                 |
|------------------------------------|-----|----------|---------------------------------|
| Flooring/Baseboard                 | N   | None     |                                 |
| Light Fixture/Fan                  | N   | None     |                                 |
| Switch/Outlet                      | - S | None     |                                 |
| Wall/Ceiling                       | D - | None     | Leak in ceiling below<br>shower |
| Window Covering                    | - S | None     |                                 |
| Window/Lock/Screen                 | D - | None     | Screen ripped                   |