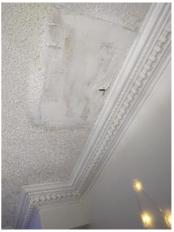

| IN AREA                               | P DETAIL           | ß | 🗙 ACTION |                                                                                             | 525<br>En Media                                                                                                                                                                                                        |
|---------------------------------------|--------------------|---|----------|---------------------------------------------------------------------------------------------|------------------------------------------------------------------------------------------------------------------------------------------------------------------------------------------------------------------------|
| Living Room:<br>Living/Dining<br>Room | Flooring/Baseboard | D | None     | Missing pieces scuff                                                                        | 🛃 Image                                                                                                                                                                                                                |
| Living Room:<br>Living/Dining<br>Room | Wall/Ceiling       | D | None     | Water damage on<br>wall by window / on<br>ceiling by window /<br>ceiling above<br>table**** | Image      Image |
| Living Room:<br>Living/Dining<br>Room | Window Covering    | D | None     | Damage of siop                                                                              | 🛃 Image                                                                                                                                                                                                                |
| Hallway/Stair<br>s: Hallway           | Wall/Ceiling       | D | None     | Peeling                                                                                     | 🛃 Image                                                                                                                                                                                                                |
| Bedroom:<br>Master<br>Bedroom         | Window Covering    | D | None     | Water damage on<br>sill                                                                     | 🖪 Image                                                                                                                                                                                                                |
| Bedroom 2:<br>Bedroom 1               | Window Covering    | D | None     | Damage on sill                                                                              | 🚰 Image<br>🚰 Image                                                                                                                                                                                                     |
| Bathroom:<br>Main<br>Bathroom         | Tub/Shower         | D | None     | Possible leak from<br>shower into dining<br>room                                            | Image<br>Image<br>Image<br>Image<br>Image                                                                                                                                                                              |
| Bathroom:<br>Main<br>Bathroom         | Wall/Ceiling       | D | None     | Paint peeling on ceiling                                                                    | 🏝 Image                                                                                                                                                                                                                |
| Bathroom 2:<br>Powder Room            | Door/Knob/Lock     | D | None     | Knob loose                                                                                  | 🛃 Image                                                                                                                                                                                                                |
| Back<br>Yard/Exterior                 | Fence/Gate         | D | None     | Falling over                                                                                | 🚰 Image<br>🚰 Image                                                                                                                                                                                                     |
| Basement                              | Wall/Ceiling       | D | None     | Hole in wall                                                                                | 🛃 Image                                                                                                                                                                                                                |
| Front<br>Yard/Exterior                | Building Exterior  | D | None     | Bricks deteriorating                                                                        | 🛃 Image                                                                                                                                                                                                                |
| Front<br>Yard/Exterior                | Other              | D | None     | Doorbell broken                                                                             | 🛃 Image                                                                                                                                                                                                                |

Page 5 of 15

Report generated by zInspector

| Living Room:<br>Living/Dining Room |     | 💥 ΑCTION | 529<br>COMMENTS                                                                          |
|------------------------------------|-----|----------|------------------------------------------------------------------------------------------|
| Wall/Ceiling                       | D - | None     | Water damage on wall by<br>window / on ceiling by<br>window / ceiling above<br>table**** |
| Window Covering                    | D - | None     | Damage of siop                                                                           |
| Window/Lock/Screen                 | - S | None     |                                                                                          |