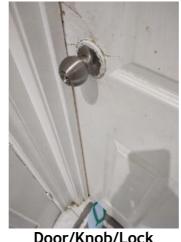

Window/Lock/Screen 2024-03-13 14:25:40 43.776169, -79.5002126 Image

| 🔰 Bathroom: Main<br>Bathroom |     | 🗙 ACTION |           |
|------------------------------|-----|----------|-----------|
| Cabinet/Counter/Shelving     | N   | None     |           |
| Door/Knob/Lock               | D - | None     | Loose     |
| Exhaust Fan                  | D - | None     | Very loud |
| Flooring/Baseboard           | N   | None     |           |
| Light Fixture                | N   | None     |           |
| Medicine Cabinet/Mirror      | - S | None     |           |
| Plumbing/Drain               | - S | None     |           |
| Shower Door/Rail/Curtain     | - S | None     |           |
| Sink/Faucet                  | - S | None     |           |
| Switch/Outlet                | - S | None     |           |
| Toilet                       | - S | None     |           |
| Toilet Paper Holder          | - S | None     |           |

Cabinet/Counter/Shelving 2024-03-13 14:29:08 43.7761555, -79.5001975 Image

Exhaust Fan 2024-03-13 14:28:08 43.7762093, -79.5002 Image

\_ . .

Door/Knob/Lock 2024-03-13 14:27:55 43.7762093, -79.5002 Image

Exhaust Fan 2024-03-13 14:28:44 (2) 43.7761555, -79.5001975 Ellmage