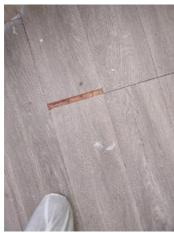

Wall/Ceiling 2024-03-27 13:15:59 43.7758613, -79.4999075 Image

| I Living Room:<br>Living/Dining Room |     | 🗙 ACTION |                      |
|--------------------------------------|-----|----------|----------------------|
| Flooring/Baseboard                   | D - | None     | Missing pieces scuff |
| Light Fixture/Fan                    | - S | None     |                      |

Page 5 of 15

Report generated by zInspector

| Living Room:<br>Living/Dining Room |     | 💥 ΑCTION | 529<br>COMMENTS                                                                          |
|------------------------------------|-----|----------|------------------------------------------------------------------------------------------|
| Wall/Ceiling                       | D - | None     | Water damage on wall by<br>window / on ceiling by<br>window / ceiling above<br>table**** |
| Window Covering                    | D - | None     | Damage of siop                                                                           |
| Window/Lock/Screen                 | - S | None     |                                                                                          |

Flooring/Baseboard 2024-03-27 13:11:48 43.7758189, -79.4999409 Image

Wall/Ceiling 2024-03-27 13:12:30 43.7758189, -79.4999409 Image

Wall/Ceiling 2024-03-27 13:11:22 43.7758189, -79.4999409 Image

Wall/Ceiling 2024-03-27 13:12:31 (2) 43.7758189, -79.4999409 Image