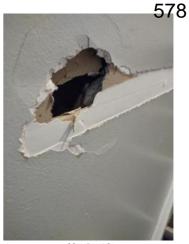

| IN AREA                               | P DETAIL           | ß | 🗙 ACTION |                                                                                             | 525<br>En Media                                                                                                                                                                                                        |
|---------------------------------------|--------------------|---|----------|---------------------------------------------------------------------------------------------|------------------------------------------------------------------------------------------------------------------------------------------------------------------------------------------------------------------------|
| Living Room:<br>Living/Dining<br>Room | Flooring/Baseboard | D | None     | Missing pieces scuff                                                                        | 🛃 Image                                                                                                                                                                                                                |
| Living Room:<br>Living/Dining<br>Room | Wall/Ceiling       | D | None     | Water damage on<br>wall by window / on<br>ceiling by window /<br>ceiling above<br>table**** | Image      Image |
| Living Room:<br>Living/Dining<br>Room | Window Covering    | D | None     | Damage of siop                                                                              | 🛃 Image                                                                                                                                                                                                                |
| Hallway/Stair<br>s: Hallway           | Wall/Ceiling       | D | None     | Peeling                                                                                     | 🛃 Image                                                                                                                                                                                                                |
| Bedroom:<br>Master<br>Bedroom         | Window Covering    | D | None     | Water damage on<br>sill                                                                     | 🖪 Image                                                                                                                                                                                                                |
| Bedroom 2:<br>Bedroom 1               | Window Covering    | D | None     | Damage on sill                                                                              | 🚰 Image<br>🚰 Image                                                                                                                                                                                                     |
| Bathroom:<br>Main<br>Bathroom         | Tub/Shower         | D | None     | Possible leak from<br>shower into dining<br>room                                            | Image<br>Image<br>Image<br>Image<br>Image                                                                                                                                                                              |
| Bathroom:<br>Main<br>Bathroom         | Wall/Ceiling       | D | None     | Paint peeling on ceiling                                                                    | 🏝 Image                                                                                                                                                                                                                |
| Bathroom 2:<br>Powder Room            | Door/Knob/Lock     | D | None     | Knob loose                                                                                  | 🛃 Image                                                                                                                                                                                                                |
| Back<br>Yard/Exterior                 | Fence/Gate         | D | None     | Falling over                                                                                | 🚰 Image<br>🚰 Image                                                                                                                                                                                                     |
| Basement                              | Wall/Ceiling       | D | None     | Hole in wall                                                                                | 🛃 Image                                                                                                                                                                                                                |
| Front<br>Yard/Exterior                | Building Exterior  | D | None     | Bricks deteriorating                                                                        | 🛃 Image                                                                                                                                                                                                                |
| Front<br>Yard/Exterior                | Other              | D | None     | Doorbell broken                                                                             | 🛃 Image                                                                                                                                                                                                                |