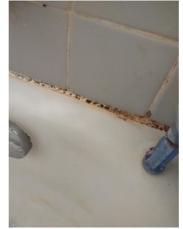

Window/Lock/Screen 2024-03-13 14:25:40 43.776169, -79.5002126 Image

| 🔰 Bathroom: Main<br>Bathroom |     | 🗙 ACTION |           |
|------------------------------|-----|----------|-----------|
| Cabinet/Counter/Shelving     | N   | None     |           |
| Door/Knob/Lock               | D - | None     | Loose     |
| Exhaust Fan                  | D - | None     | Very loud |
| Flooring/Baseboard           | N   | None     |           |
| Light Fixture                | N   | None     |           |
| Medicine Cabinet/Mirror      | - S | None     |           |
| Plumbing/Drain               | - S | None     |           |
| Shower Door/Rail/Curtain     | - S | None     |           |
| Sink/Faucet                  | - S | None     |           |
| Switch/Outlet                | - S | None     |           |
| Toilet                       | - S | None     |           |
| Toilet Paper Holder          | - S | None     |           |

Page 8 of 15

Report generated by zInspector

| <b>N</b> Bathroom: Main<br>Bathroom |     | 🗙 ACTION | 517                                        |
|-------------------------------------|-----|----------|--------------------------------------------|
| Towel Rack                          | - S | None     |                                            |
| Tub/Shower                          | D - | None     | Needs regrotting, leak<br>into living room |
| Wall/Ceiling                        | - S | None     |                                            |