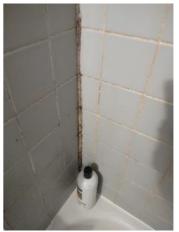

| IN AREA                               | P DETAIL           | ß | 🗙 ACTION |                                                                                             | 525<br>En Media                                                                                                                                                                                                        |
|---------------------------------------|--------------------|---|----------|---------------------------------------------------------------------------------------------|------------------------------------------------------------------------------------------------------------------------------------------------------------------------------------------------------------------------|
| Living Room:<br>Living/Dining<br>Room | Flooring/Baseboard | D | None     | Missing pieces scuff                                                                        | 🛃 Image                                                                                                                                                                                                                |
| Living Room:<br>Living/Dining<br>Room | Wall/Ceiling       | D | None     | Water damage on<br>wall by window / on<br>ceiling by window /<br>ceiling above<br>table**** | Image      Image |
| Living Room:<br>Living/Dining<br>Room | Window Covering    | D | None     | Damage of siop                                                                              | 🛃 Image                                                                                                                                                                                                                |
| Hallway/Stair<br>s: Hallway           | Wall/Ceiling       | D | None     | Peeling                                                                                     | 🛃 Image                                                                                                                                                                                                                |
| Bedroom:<br>Master<br>Bedroom         | Window Covering    | D | None     | Water damage on<br>sill                                                                     | 🖪 Image                                                                                                                                                                                                                |
| Bedroom 2:<br>Bedroom 1               | Window Covering    | D | None     | Damage on sill                                                                              | 🚰 Image<br>🚰 Image                                                                                                                                                                                                     |
| Bathroom:<br>Main<br>Bathroom         | Tub/Shower         | D | None     | Possible leak from<br>shower into dining<br>room                                            | Image<br>Image<br>Image<br>Image<br>Image                                                                                                                                                                              |
| Bathroom:<br>Main<br>Bathroom         | Wall/Ceiling       | D | None     | Paint peeling on ceiling                                                                    | 🏝 Image                                                                                                                                                                                                                |
| Bathroom 2:<br>Powder Room            | Door/Knob/Lock     | D | None     | Knob loose                                                                                  | 🛃 Image                                                                                                                                                                                                                |
| Back<br>Yard/Exterior                 | Fence/Gate         | D | None     | Falling over                                                                                | 🚰 Image<br>🚰 Image                                                                                                                                                                                                     |
| Basement                              | Wall/Ceiling       | D | None     | Hole in wall                                                                                | 🛃 Image                                                                                                                                                                                                                |
| Front<br>Yard/Exterior                | Building Exterior  | D | None     | Bricks deteriorating                                                                        | 🛃 Image                                                                                                                                                                                                                |
| Front<br>Yard/Exterior                | Other              | D | None     | Doorbell broken                                                                             | 🛃 Image                                                                                                                                                                                                                |

Page 5 of 15

Report generated by zInspector

| Living Room:<br>Living/Dining Room |     | 💥 ΑCTION | 529<br>COMMENTS                                                                          |
|------------------------------------|-----|----------|------------------------------------------------------------------------------------------|
| Wall/Ceiling                       | D - | None     | Water damage on wall by<br>window / on ceiling by<br>window / ceiling above<br>table**** |
| Window Covering                    | D - | None     | Damage of siop                                                                           |
| Window/Lock/Screen                 | - S | None     |                                                                                          |