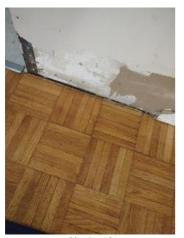

Wall/Ceiling 2024-03-27 13:13:54 43.7758333, -79.4999262 Image

Wall/Ceiling 2024-03-27 13:14:01 43.7758333, -79.4999262 Image

**ä** 2024-03-27 13:11:06 Q 43.7758189, -79.4999409 Image

| 🕅 Hallway/Stairs: Hallway |     | 💥 ACTION |         |
|---------------------------|-----|----------|---------|
| Closet/Cabinet            | - S | None     |         |
| Flooring/Baseboard        | N   | None     |         |
| Light Fixture             | - S | None     |         |
| Smoke/CO Detector         | - S | None     |         |
| Switch/Outlet             | - S | None     |         |
| Wall/Ceiling              | D - | None     | Peeling |

Flooring/Baseboard Q 43.7758524, -79.4999106 Image

Wall/Ceiling **ä** 2024-03-27 13:21:41 Q 43.7758293, -79.5000155

| N Stairs: Stairs                     | CONDITION | 💥 ACTION |  |
|--------------------------------------|-----------|----------|--|
| Railing/Banister                     | - S       | None     |  |
| <b>NI</b> Bedroom: Master<br>Bedroom |           | 💥 ACTION |  |
| Closet/Door/Track/<br>Shelving       | - S       | None     |  |