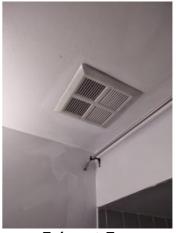

Window/Lock/Screen 2024-03-13 14:25:40 43.776169, -79.5002126 Image

| 🔰 Bathroom: Main<br>Bathroom |     | 🗙 ACTION |           |
|------------------------------|-----|----------|-----------|
| Cabinet/Counter/Shelving     | N   | None     |           |
| Door/Knob/Lock               | D - | None     | Loose     |
| Exhaust Fan                  | D - | None     | Very loud |
| Flooring/Baseboard           | N   | None     |           |
| Light Fixture                | N   | None     |           |
| Medicine Cabinet/Mirror      | - S | None     |           |
| Plumbing/Drain               | - S | None     |           |
| Shower Door/Rail/Curtain     | - S | None     |           |
| Sink/Faucet                  | - S | None     |           |
| Switch/Outlet                | - S | None     |           |
| Toilet                       | - S | None     |           |
| Toilet Paper Holder          | - S | None     |           |

Page 8 of 15

Report generated by zInspector

| <b>N</b> Bathroom: Main<br>Bathroom |     | 🗙 ACTION | 517                                        |
|-------------------------------------|-----|----------|--------------------------------------------|
| Towel Rack                          | - S | None     |                                            |
| Tub/Shower                          | D - | None     | Needs regrotting, leak<br>into living room |
| Wall/Ceiling                        | - S | None     |                                            |

Cabinet/Counter/Shelving 2024-03-13 14:29:08 43.7761555, -79.5001975 Image

Exhaust Fan 2024-03-13 14:28:08 43.7762093, -79.5002 Image

\_ . .

Door/Knob/Lock 2024-03-13 14:27:55 43.7762093, -79.5002 Image

Exhaust Fan 2024-03-13 14:28:44 (2) 43.7761555, -79.5001975 Ellmage