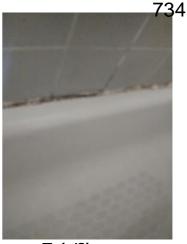

Page 8 of 15

Report generated by zInspector

| <b>N</b> Bathroom: Main<br>Bathroom |     | 🗙 ACTION | 517                                        |
|-------------------------------------|-----|----------|--------------------------------------------|
| Towel Rack                          | - S | None     |                                            |
| Tub/Shower                          | D - | None     | Needs regrotting, leak<br>into living room |
| Wall/Ceiling                        | - S | None     |                                            |