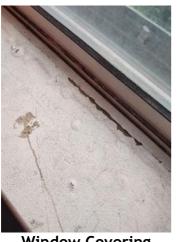

| IN AREA                               | P DETAIL           | ß | 🗙 ACTION |                                                                                             | 525<br>En Media                                                                                                                                                                                                        |
|---------------------------------------|--------------------|---|----------|---------------------------------------------------------------------------------------------|------------------------------------------------------------------------------------------------------------------------------------------------------------------------------------------------------------------------|
| Living Room:<br>Living/Dining<br>Room | Flooring/Baseboard | D | None     | Missing pieces scuff                                                                        | 🛃 Image                                                                                                                                                                                                                |
| Living Room:<br>Living/Dining<br>Room | Wall/Ceiling       | D | None     | Water damage on<br>wall by window / on<br>ceiling by window /<br>ceiling above<br>table**** | Image      Image |
| Living Room:<br>Living/Dining<br>Room | Window Covering    | D | None     | Damage of siop                                                                              | 🛃 Image                                                                                                                                                                                                                |
| Hallway/Stair<br>s: Hallway           | Wall/Ceiling       | D | None     | Peeling                                                                                     | 🛃 Image                                                                                                                                                                                                                |
| Bedroom:<br>Master<br>Bedroom         | Window Covering    | D | None     | Water damage on<br>sill                                                                     | 🖪 Image                                                                                                                                                                                                                |
| Bedroom 2:<br>Bedroom 1               | Window Covering    | D | None     | Damage on sill                                                                              | 🚰 Image<br>🚰 Image                                                                                                                                                                                                     |
| Bathroom:<br>Main<br>Bathroom         | Tub/Shower         | D | None     | Possible leak from<br>shower into dining<br>room                                            | Image<br>Image<br>Image<br>Image<br>Image                                                                                                                                                                              |
| Bathroom:<br>Main<br>Bathroom         | Wall/Ceiling       | D | None     | Paint peeling on ceiling                                                                    | 🏝 Image                                                                                                                                                                                                                |
| Bathroom 2:<br>Powder Room            | Door/Knob/Lock     | D | None     | Knob loose                                                                                  | 🛃 Image                                                                                                                                                                                                                |
| Back<br>Yard/Exterior                 | Fence/Gate         | D | None     | Falling over                                                                                | 🚰 Image<br>🚰 Image                                                                                                                                                                                                     |
| Basement                              | Wall/Ceiling       | D | None     | Hole in wall                                                                                | 🛃 Image                                                                                                                                                                                                                |
| Front<br>Yard/Exterior                | Building Exterior  | D | None     | Bricks deteriorating                                                                        | 🛃 Image                                                                                                                                                                                                                |
| Front<br>Yard/Exterior                | Other              | D | None     | Doorbell broken                                                                             | 🛃 Image                                                                                                                                                                                                                |

Page 5 of 15

Report generated by zInspector

| Living Room:<br>Living/Dining Room |     | 💥 ΑCTION | 529<br>COMMENTS                                                                          |
|------------------------------------|-----|----------|------------------------------------------------------------------------------------------|
| Wall/Ceiling                       | D - | None     | Water damage on wall by<br>window / on ceiling by<br>window / ceiling above<br>table**** |
| Window Covering                    | D - | None     | Damage of siop                                                                           |
| Window/Lock/Screen                 | - S | None     |                                                                                          |