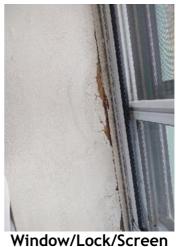

| is Condition Summary                              |                                |   |      |                              |                    |  |
|---------------------------------------------------|--------------------------------|---|------|------------------------------|--------------------|--|
| 🛍 AREA 🛛 🕈 DETAIL 🛛 🔒 💥 ACTION 🖓 COMMENTS 🖽 MEDIA |                                |   |      |                              |                    |  |
| Entry:<br>Entrance Area                           | Security/Screen<br>Door        | D | None | Missing                      | 🛃 Image<br>🛃 Image |  |
| Kitchen                                           | Range/Fan/Hood/<br>Filter      | D | None | Range hood doesn't<br>work   | 📩 Image            |  |
| Living Room:<br>Living/Dining<br>Room             | Wall/Ceiling                   | D | None | Leak in ceiling below shower | 📩 Image            |  |
| Living Room:<br>Living/Dining<br>Room             | Window/Lock/<br>Screen         | D | None | Screen ripped                | 📩 Image<br>📩 Image |  |
| Bedroom:<br>Master<br>Bedroom                     | Window/Lock/<br>Screen         | D | None | Screen ripped                | 🗗 Image            |  |
| Bedroom 2:<br>Bedroom 1                           | Closet/Door/Track/<br>Shelving | D | None | Off top track                | 🛃 Image            |  |

| Bedroom: Master<br>Bedroom     |     | 🗙 ACTION |               |
|--------------------------------|-----|----------|---------------|
| Closet/Door/Track/<br>Shelving | - S | None     |               |
| Door/Knob/Lock                 | - S | None     |               |
| Flooring/Baseboard             | N   | None     |               |
| Light Fixture/Fan              | N   | None     |               |
| Switch/Outlet                  | - S | None     |               |
| Wall/Ceiling                   | - S | None     |               |
| Window/Lock/Screen             | D - | None     | Screen ripped |

Flooring/Baseboard 2024-03-13 14:24:06 43.776169, -79.5002126 Image

Window/Lock/Screen 2024-03-13 14:32:59 43.7761338, -79.5002163 Image

| Bedroom 2: Bedroom 1           | <b>&amp;</b> CONDITION | 🔀 ACTION |               |
|--------------------------------|------------------------|----------|---------------|
| Closet/Door/Track/<br>Shelving | D -                    | None     | Off top track |
| Door/Knob/Lock                 | - S                    | None     |               |
| Flooring/Baseboard             | N                      | None     |               |
| Light Fixture/Fan              | N                      | None     |               |
| Switch/Outlet                  | - S                    | None     |               |
| Wall/Ceiling                   | - S                    | None     |               |
| Window/Lock/Screen             | D -                    | None     | Screen ripped |