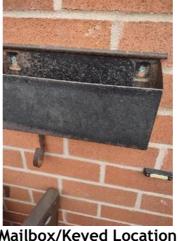

Flooring/Baseboard 2024-03-13 14:20:28 43.7762593, -79.5002186 Image

Switch/Outlet 2024-03-13 14:18:48 43.776171, -79.5001341 Image

Switch/Outlet 2024-03-13 14:22:07 43.7761521, -79.5001945 Image

| Front Yard/Exterior    |     | 🔀 ACTION |                      |
|------------------------|-----|----------|----------------------|
| Building Exterior      | D - | None     | Bricks deteriorating |
| Landscaping            | - S | None     |                      |
| Light Fixture          | D - | None     | Broken               |
| Mailbox/Keyed Location | - S | None     |                      |
| Porch/Stairs           | - S | None     |                      |
| Walk/Driveway          | - S | None     |                      |

2024-03-13 14:36:51
 43.7761297, -79.5002076
 Image

Building Exterior **1** 2024-03-13 14:38:05 **43.7761578, -79.5002233 1** Image

Building Exterior 2024-03-13 14:38:07 43.7761578, -79.5002233 Image

Light Fixture 2024-03-13 14:37:24 (2) 43.7761297, -79.5002076 Image