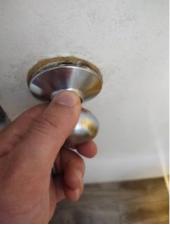

Window/Lock/Screen 2024-03-13 14:25:40 43.776169, -79.5002126 Image

| 🔰 Bathroom: Main<br>Bathroom |     | 🗙 ACTION |           |
|------------------------------|-----|----------|-----------|
| Cabinet/Counter/Shelving     | N   | None     |           |
| Door/Knob/Lock               | D - | None     | Loose     |
| Exhaust Fan                  | D - | None     | Very loud |
| Flooring/Baseboard           | N   | None     |           |
| Light Fixture                | N   | None     |           |
| Medicine Cabinet/Mirror      | - S | None     |           |
| Plumbing/Drain               | - S | None     |           |
| Shower Door/Rail/Curtain     | - S | None     |           |
| Sink/Faucet                  | - S | None     |           |
| Switch/Outlet                | - S | None     |           |
| Toilet                       | - S | None     |           |
| Toilet Paper Holder          | - S | None     |           |

Cabinet/Counter/Shelving 2024-03-13 14:29:08 43.7761555, -79.5001975 Image

Exhaust Fan 2024-03-13 14:28:08 43.7762093, -79.5002 Image

\_ . .

Door/Knob/Lock 2024-03-13 14:27:55 43.7762093, -79.5002 Image

Exhaust Fan 2024-03-13 14:28:44 (2) 43.7761555, -79.5001975 Ellmage