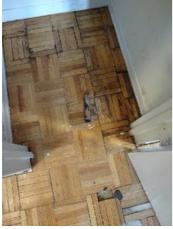

| is Condition Summary                              |                                |   |      |                              |                    |  |
|---------------------------------------------------|--------------------------------|---|------|------------------------------|--------------------|--|
| 🛍 AREA 🛛 🕈 DETAIL 🛛 🔒 💥 ACTION 🖓 COMMENTS 🖽 MEDIA |                                |   |      |                              |                    |  |
| Entry:<br>Entrance Area                           | Security/Screen<br>Door        | D | None | Missing                      | 🛃 Image<br>🛃 Image |  |
| Kitchen                                           | Range/Fan/Hood/<br>Filter      | D | None | Range hood doesn't<br>work   | 📩 Image            |  |
| Living Room:<br>Living/Dining<br>Room             | Wall/Ceiling                   | D | None | Leak in ceiling below shower | 📩 Image            |  |
| Living Room:<br>Living/Dining<br>Room             | Window/Lock/<br>Screen         | D | None | Screen ripped                | 📩 Image<br>📩 Image |  |
| Bedroom:<br>Master<br>Bedroom                     | Window/Lock/<br>Screen         | D | None | Screen ripped                | 🗗 Image            |  |
| Bedroom 2:<br>Bedroom 1                           | Closet/Door/Track/<br>Shelving | D | None | Off top track                | 🛃 Image            |  |

Page 1 of 15

Report generated by  $\mathbf{z} \mathsf{Inspector}$ 

| IN AREA                       | P DETAIL                       | l | 🗙 ΑCTION |                                                                       | 510<br>MEDIA       |
|-------------------------------|--------------------------------|---|----------|-----------------------------------------------------------------------|--------------------|
| Bedroom 2:<br>Bedroom 1       | Window/Lock/<br>Screen         | D | None     | Screen ripped                                                         | 🛃 Image            |
| Bedroom 3:<br>Bedroom 2       | Closet/Door/Track/<br>Shelving | D | None     | No tracks on bottom                                                   | 🛃 Image            |
| Bedroom 3:<br>Bedroom 2       | Light Fixture/Fan              | D | None     | cover missing                                                         | 🛃 Image            |
| Bedroom 3:<br>Bedroom 2       | Window/Lock/<br>Screen         | D | None     | Screen ripped                                                         | 🛃 Image            |
| Bathroom:<br>Main<br>Bathroom | Door/Knob/Lock                 | D | None     | Loose                                                                 | 🗗 Image            |
| Bathroom:<br>Main<br>Bathroom | Exhaust Fan                    | D | None     | Very loud                                                             | 🛃 Image<br>🛃 Image |
| Bathroom:<br>Main<br>Bathroom | Tub/Shower                     | D | None     | Needs regrotting,<br>leak into living room                            | 🛃 Image<br>🛃 Image |
| Bathroom 2:<br>Powder Room    | Flooring/Baseboard             | D | None     | Damaged from leak                                                     | 🖻 Image            |
| Back<br>Yard/Exterior         | Landscaping                    | D | None     | Lifting                                                               | 🛃 Image            |
| Back<br>Yard/Exterior         | Other                          | D | None     | Screen door off/<br>glass door hard to<br>open                        | 🛃 Image<br>🛃 Image |
| Basement                      | Switch/Outlet                  | D | None     | Missing switch to<br>basement / lights in<br>laundry room no<br>chain | 🗗 Image<br>🗗 Image |
| Front<br>Yard/Exterior        | Building Exterior              | D | None     | Bricks deteriorating                                                  | 🛃 Image<br>🛃 Image |
| Front<br>Yard/Exterior        | Light Fixture                  | D | None     | Broken                                                                | 🛃 Image            |
| Garage/Parki<br>ng: Driveway  | Other                          | D | None     | Door to garage off<br>hinge                                           | 🛃 Image            |