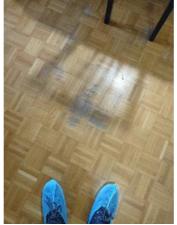

| IN AREA                               | P DETAIL           | ß | 🗙 ACTION |                                                                                             | 525<br>En Media                                                                                                                                                                                                        |
|---------------------------------------|--------------------|---|----------|---------------------------------------------------------------------------------------------|------------------------------------------------------------------------------------------------------------------------------------------------------------------------------------------------------------------------|
| Living Room:<br>Living/Dining<br>Room | Flooring/Baseboard | D | None     | Missing pieces scuff                                                                        | 🛃 Image                                                                                                                                                                                                                |
| Living Room:<br>Living/Dining<br>Room | Wall/Ceiling       | D | None     | Water damage on<br>wall by window / on<br>ceiling by window /<br>ceiling above<br>table**** | Image      Image |
| Living Room:<br>Living/Dining<br>Room | Window Covering    | D | None     | Damage of siop                                                                              | 🛃 Image                                                                                                                                                                                                                |
| Hallway/Stair<br>s: Hallway           | Wall/Ceiling       | D | None     | Peeling                                                                                     | 🛃 Image                                                                                                                                                                                                                |
| Bedroom:<br>Master<br>Bedroom         | Window Covering    | D | None     | Water damage on<br>sill                                                                     | 🖪 Image                                                                                                                                                                                                                |
| Bedroom 2:<br>Bedroom 1               | Window Covering    | D | None     | Damage on sill                                                                              | 🚰 Image<br>🚰 Image                                                                                                                                                                                                     |
| Bathroom:<br>Main<br>Bathroom         | Tub/Shower         | D | None     | Possible leak from<br>shower into dining<br>room                                            | Image<br>Image<br>Image<br>Image<br>Image                                                                                                                                                                              |
| Bathroom:<br>Main<br>Bathroom         | Wall/Ceiling       | D | None     | Paint peeling on ceiling                                                                    | 🏝 Image                                                                                                                                                                                                                |
| Bathroom 2:<br>Powder Room            | Door/Knob/Lock     | D | None     | Knob loose                                                                                  | 🛃 Image                                                                                                                                                                                                                |
| Back<br>Yard/Exterior                 | Fence/Gate         | D | None     | Falling over                                                                                | 🚰 Image<br>🚰 Image                                                                                                                                                                                                     |
| Basement                              | Wall/Ceiling       | D | None     | Hole in wall                                                                                | 🛃 Image                                                                                                                                                                                                                |
| Front<br>Yard/Exterior                | Building Exterior  | D | None     | Bricks deteriorating                                                                        | 🛃 Image                                                                                                                                                                                                                |
| Front<br>Yard/Exterior                | Other              | D | None     | Doorbell broken                                                                             | 🛃 Image                                                                                                                                                                                                                |