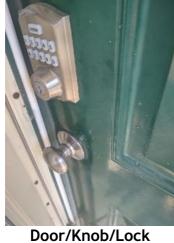

Window/Lock/Screen 2024-03-13 14:25:40 43.776169, -79.5002126 Image

| 🔰 Bathroom: Main<br>Bathroom |     | 🗙 ACTION |           |
|------------------------------|-----|----------|-----------|
| Cabinet/Counter/Shelving     | N   | None     |           |
| Door/Knob/Lock               | D - | None     | Loose     |
| Exhaust Fan                  | D - | None     | Very loud |
| Flooring/Baseboard           | N   | None     |           |
| Light Fixture                | N   | None     |           |
| Medicine Cabinet/Mirror      | - S | None     |           |
| Plumbing/Drain               | - S | None     |           |
| Shower Door/Rail/Curtain     | - S | None     |           |
| Sink/Faucet                  | - S | None     |           |
| Switch/Outlet                | - S | None     |           |
| Toilet                       | - S | None     |           |
| Toilet Paper Holder          | - S | None     |           |

Cabinet/Counter/Shelving 2024-03-13 14:29:08 43.7761555, -79.5001975 Image

Exhaust Fan 2024-03-13 14:28:08 43.7762093, -79.5002 Image

\_ . .

Door/Knob/Lock 2024-03-13 14:27:55 43.7762093, -79.5002 Image

Exhaust Fan 2024-03-13 14:28:44 (2) 43.7761555, -79.5001975 Ellmage