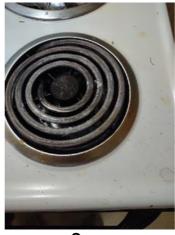

| is Condition Summary                              |                                |   |      |                              |                    |  |
|---------------------------------------------------|--------------------------------|---|------|------------------------------|--------------------|--|
| 🛍 AREA 🛛 🕈 DETAIL 🛛 🔒 💥 ACTION 🖓 COMMENTS 🖽 MEDIA |                                |   |      |                              |                    |  |
| Entry:<br>Entrance Area                           | Security/Screen<br>Door        | D | None | Missing                      | 🛃 Image<br>🛃 Image |  |
| Kitchen                                           | Range/Fan/Hood/<br>Filter      | D | None | Range hood doesn't<br>work   | 📩 Image            |  |
| Living Room:<br>Living/Dining<br>Room             | Wall/Ceiling                   | D | None | Leak in ceiling below shower | 📩 Image            |  |
| Living Room:<br>Living/Dining<br>Room             | Window/Lock/<br>Screen         | D | None | Screen ripped                | 📩 Image<br>📩 Image |  |
| Bedroom:<br>Master<br>Bedroom                     | Window/Lock/<br>Screen         | D | None | Screen ripped                | 🗗 Image            |  |
| Bedroom 2:<br>Bedroom 1                           | Closet/Door/Track/<br>Shelving | D | None | Off top track                | 🛃 Image            |  |

| 🕅 Kitchen        |     | 🔀 ΑСΤΙΟΝ |  |
|------------------|-----|----------|--|
| Cabinets/Drawers | - S | None     |  |
| Counter          | N   | None     |  |

Page 3 of 15

Report generated by zInspector

| 🕕 Kitchen             |     | 💥 ACTION | 512<br>COMMENTS         |
|-----------------------|-----|----------|-------------------------|
| Faucet/Plumbing       | N   | None     |                         |
| Flooring/Baseboard    | N   | None     |                         |
| Light Fixture         | N   | None     |                         |
| Oven                  | N   | None     | Own                     |
| Range/Fan/Hood/Filter | D - | None     | Range hood doesn't work |
| Refrigerator          | N   | None     | Own                     |
| Sink/Disposal         | - S | None     |                         |
| Switch/Outlet         | - S | None     |                         |
| Wall/Ceiling          | - S | None     |                         |
| Window Covering       | - S | None     |                         |