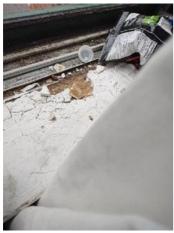

| IN AREA                               | P DETAIL           | ß | 🗙 ACTION |                                                                                             | 525<br>En Media                                                                                                                                                                                                        |
|---------------------------------------|--------------------|---|----------|---------------------------------------------------------------------------------------------|------------------------------------------------------------------------------------------------------------------------------------------------------------------------------------------------------------------------|
| Living Room:<br>Living/Dining<br>Room | Flooring/Baseboard | D | None     | Missing pieces scuff                                                                        | 🛃 Image                                                                                                                                                                                                                |
| Living Room:<br>Living/Dining<br>Room | Wall/Ceiling       | D | None     | Water damage on<br>wall by window / on<br>ceiling by window /<br>ceiling above<br>table**** | Image      Image |
| Living Room:<br>Living/Dining<br>Room | Window Covering    | D | None     | Damage of siop                                                                              | 🛃 Image                                                                                                                                                                                                                |
| Hallway/Stair<br>s: Hallway           | Wall/Ceiling       | D | None     | Peeling                                                                                     | 🛃 Image                                                                                                                                                                                                                |
| Bedroom:<br>Master<br>Bedroom         | Window Covering    | D | None     | Water damage on<br>sill                                                                     | 🖪 Image                                                                                                                                                                                                                |
| Bedroom 2:<br>Bedroom 1               | Window Covering    | D | None     | Damage on sill                                                                              | 🚰 Image<br>🚰 Image                                                                                                                                                                                                     |
| Bathroom:<br>Main<br>Bathroom         | Tub/Shower         | D | None     | Possible leak from<br>shower into dining<br>room                                            | Image<br>Image<br>Image<br>Image<br>Image                                                                                                                                                                              |
| Bathroom:<br>Main<br>Bathroom         | Wall/Ceiling       | D | None     | Paint peeling on ceiling                                                                    | 🏝 Image                                                                                                                                                                                                                |
| Bathroom 2:<br>Powder Room            | Door/Knob/Lock     | D | None     | Knob loose                                                                                  | 🛃 Image                                                                                                                                                                                                                |
| Back<br>Yard/Exterior                 | Fence/Gate         | D | None     | Falling over                                                                                | 🚰 Image<br>🚰 Image                                                                                                                                                                                                     |
| Basement                              | Wall/Ceiling       | D | None     | Hole in wall                                                                                | 🛃 Image                                                                                                                                                                                                                |
| Front<br>Yard/Exterior                | Building Exterior  | D | None     | Bricks deteriorating                                                                        | 🛃 Image                                                                                                                                                                                                                |
| Front<br>Yard/Exterior                | Other              | D | None     | Doorbell broken                                                                             | 🛃 Image                                                                                                                                                                                                                |

Flooring/Baseboard 2024-03-27 13:22:27 (2) 43.7758293, -79.5000155 Image

- - -

Window Covering 2024-03-27 13:23:04 (2) 43.7758293, -79.5000155 Image

| Bedroom 2: Bedroom 1           | CONDITION | 🗙 ACTION |                |
|--------------------------------|-----------|----------|----------------|
| Closet/Door/Track/<br>Shelving | - S       | None     |                |
| Door/Knob/Lock                 | - S       | None     |                |
| Flooring/Baseboard             | N         | None     |                |
| Light Fixture/Fan              | - S       | None     |                |
| Switch/Outlet                  | - S       | None     |                |
| Wall/Ceiling                   | - S       | None     |                |
| Window Covering                | D -       | None     | Damage on sill |
| Window/Lock/Screen             | - S       | None     |                |