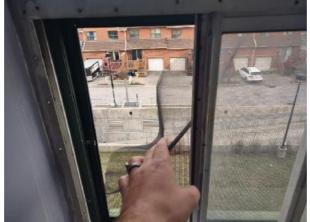

| is Condition Summary                              |                                |   |      |                              |                    |  |
|---------------------------------------------------|--------------------------------|---|------|------------------------------|--------------------|--|
| 🛍 AREA 🛛 🕈 DETAIL 🛛 🔒 💥 ACTION 🖓 COMMENTS 🖽 MEDIA |                                |   |      |                              |                    |  |
| Entry:<br>Entrance Area                           | Security/Screen<br>Door        | D | None | Missing                      | 🛃 Image<br>🛃 Image |  |
| Kitchen                                           | Range/Fan/Hood/<br>Filter      | D | None | Range hood doesn't<br>work   | 📩 Image            |  |
| Living Room:<br>Living/Dining<br>Room             | Wall/Ceiling                   | D | None | Leak in ceiling below shower | 📩 Image            |  |
| Living Room:<br>Living/Dining<br>Room             | Window/Lock/<br>Screen         | D | None | Screen ripped                | 📩 Image<br>📩 Image |  |
| Bedroom:<br>Master<br>Bedroom                     | Window/Lock/<br>Screen         | D | None | Screen ripped                | 🗗 Image            |  |
| Bedroom 2:<br>Bedroom 1                           | Closet/Door/Track/<br>Shelving | D | None | Off top track                | 🛃 Image            |  |

N=New

Flooring/Baseboard 2024-03-13 14:35:19 43.7761297, -79.5002076 Image

**D**=Damaged

Security/Screen Door 2024-03-13 14:35:53 43.7761297, -79.5002076 Image

Security/Screen Door 2024-03-13 14:35:56 3.7761297, -79.5002076 Image