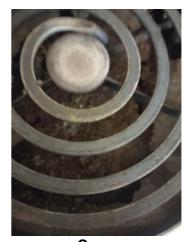

| 🕕 Kitchen             |     | 💥 ACTION | 512<br>COMMENTS         |
|-----------------------|-----|----------|-------------------------|
| Faucet/Plumbing       | N   | None     |                         |
| Flooring/Baseboard    | N   | None     |                         |
| Light Fixture         | N   | None     |                         |
| Oven                  | N   | None     | Own                     |
| Range/Fan/Hood/Filter | D - | None     | Range hood doesn't work |
| Refrigerator          | N   | None     | Own                     |
| Sink/Disposal         | - S | None     |                         |
| Switch/Outlet         | - S | None     |                         |
| Wall/Ceiling          | - S | None     |                         |
| Window Covering       | - S | None     |                         |