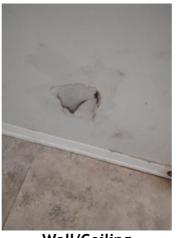

Flooring/Baseboard 2024-03-13 14:14:03 43.7761727, -79.5001623 Image

Range/Fan/Hood/Filter 2024-03-13 14:15:02 43.7761534, -79.5001625 Image

| Living Room:<br>Living/Dining Room |     | 💥 ACTION |                                 |
|------------------------------------|-----|----------|---------------------------------|
| Flooring/Baseboard                 | N   | None     |                                 |
| Light Fixture/Fan                  | N   | None     |                                 |
| Switch/Outlet                      | - S | None     |                                 |
| Wall/Ceiling                       | D - | None     | Leak in ceiling below<br>shower |
| Window Covering                    | - S | None     |                                 |
| Window/Lock/Screen                 | D - | None     | Screen ripped                   |

#### Wall/Ceiling 2024-03-13 14:17:26 43.776171, -79.5001341 Image

| 🔰 Hallway/Stairs: Hallway | <b>&amp;</b> CONDITION | 💥 ACTION |  |
|---------------------------|------------------------|----------|--|
| Flooring/Baseboard        | N                      | None     |  |