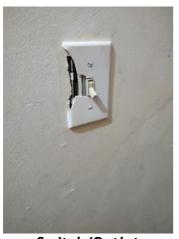

Landscaping 2024-03-13 14:10:14 43.7763923, -79.4984474 Image

Other 2024-03-13 14:13:05 43.7761727, -79.5001623 Image

Other 2024-03-13 14:13:07 43.7761727, -79.5001623 Image

| 🔰 Basement         | CONDITION | 🗙 ΑСΤΙΟΝ |                                                                    |
|--------------------|-----------|----------|--------------------------------------------------------------------|
| Door/Knob/Lock     | - S       | None     |                                                                    |
| Flooring/Baseboard | N         | None     |                                                                    |
| Light Fixture/Fan  | N         | None     |                                                                    |
| Switch/Outlet      | D -       | None     | Missing switch to<br>basement / lights in<br>laundry room no chain |