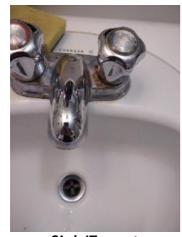

Window/Lock/Screen 2024-03-13 14:25:40 43.776169, -79.5002126 Image

| 🔰 Bathroom: Main<br>Bathroom |     | 🗙 ACTION |           |
|------------------------------|-----|----------|-----------|
| Cabinet/Counter/Shelving     | N   | None     |           |
| Door/Knob/Lock               | D - | None     | Loose     |
| Exhaust Fan                  | D - | None     | Very loud |
| Flooring/Baseboard           | N   | None     |           |
| Light Fixture                | N   | None     |           |
| Medicine Cabinet/Mirror      | - S | None     |           |
| Plumbing/Drain               | - S | None     |           |
| Shower Door/Rail/Curtain     | - S | None     |           |
| Sink/Faucet                  | - S | None     |           |
| Switch/Outlet                | - S | None     |           |
| Toilet                       | - S | None     |           |
| Toilet Paper Holder          | - S | None     |           |

Page 8 of 15

Report generated by zInspector

| <b>N</b> Bathroom: Main<br>Bathroom |     | 🗙 ACTION | 517                                        |
|-------------------------------------|-----|----------|--------------------------------------------|
| Towel Rack                          | - S | None     |                                            |
| Tub/Shower                          | D - | None     | Needs regrotting, leak<br>into living room |
| Wall/Ceiling                        | - S | None     |                                            |